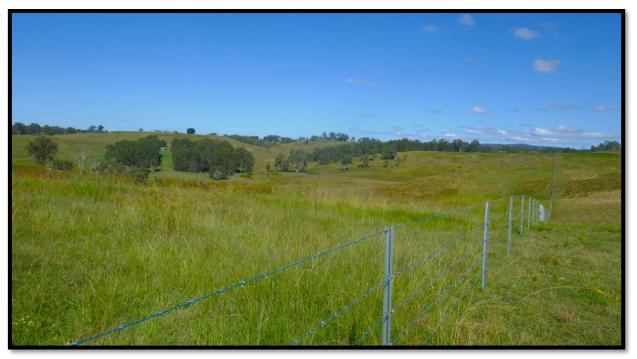

## Key features include:

- Three robust dams complemented by a spring gully ripe for the addition of an extensive water reservoir if desired.
- Superior quality to new boundary and internal fencing, dividing the land into three substantial grazing paddocks.
- Capacity for over 30 cows and calves or an ideal setting for both equine and bovine husbandry.
- Proximity to Casino's CBD, educational facilities with school bus service, and reliable mobile network coverage.
- Abundant shade trees, alongside vast expanses of land amenable to slashing.