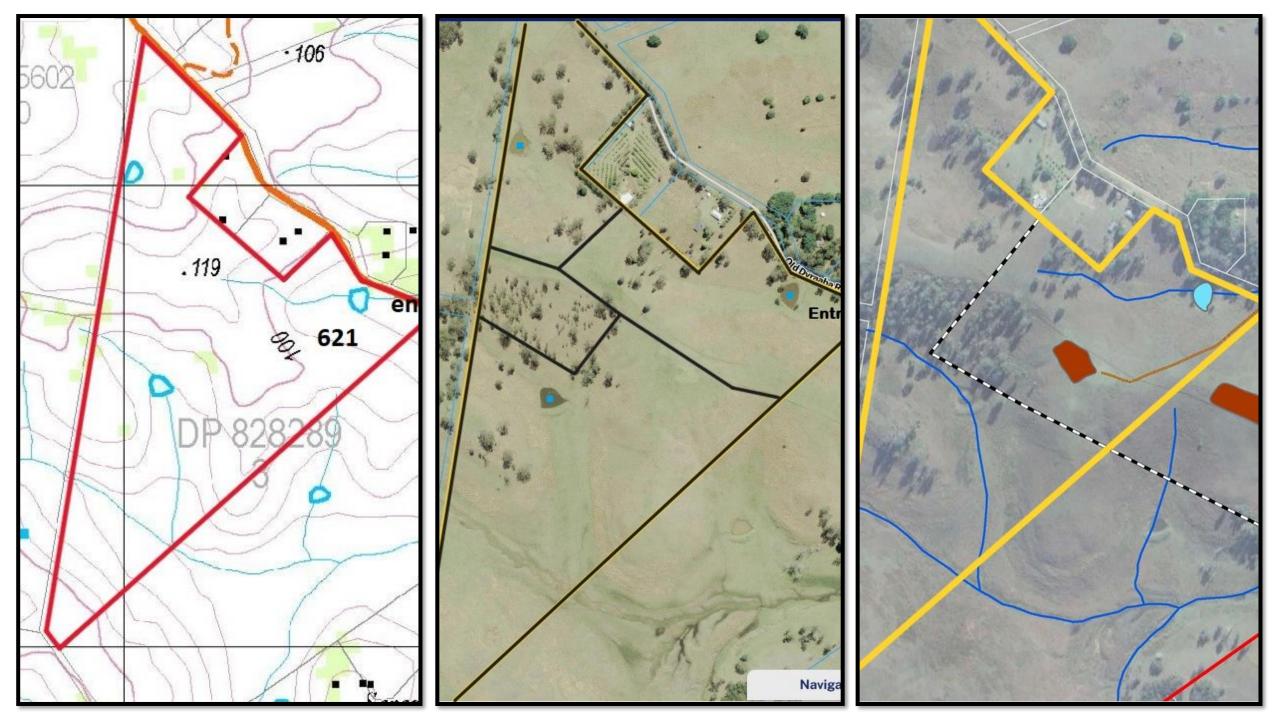

ing gully ripe for the addition of an extensive water reservoir if desired.
- Superior quality to new boundary and internal fencing, dividing the land into three substantial grazing paddocks.
- Capacity for over 30 cows and calves or an ideal setting for both equine and bovine husbandry.
- Proximity to Casino's CBD, educational facilities with school bus service, and reliable mobile network coverage.
- Abundant shade trees, alongside vast expanses of land amenable to slashing.

**Offered at \$780,000**, 621 Old Dyraaba Road is more than just a parcel of land: it's the embodiment of rural grandeur and productivity. To seize this slice of bucolic paradise, please contact Mike at 0413 300 680 or Lance at 0455 589 932 for a viewing or to discuss further particulars.































621 OLD DYRAABA ROAD, WOODVIEW VIA CASINO