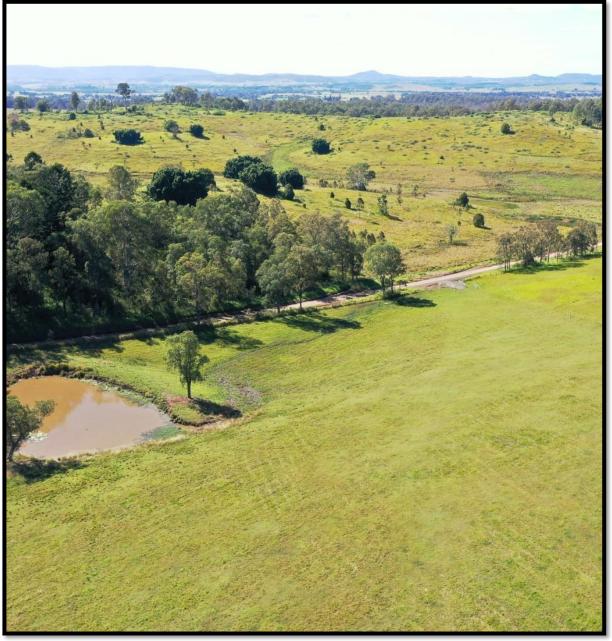

## "WOODVIEW 102 ACRES

Nestled amidst the idyllic landscapes of Northern NSW, 621 Old Dyraaba Road in CASINO presents a rare opportunity for investors, primary producers, and those yearning for a serene lifestyle. "WOODVIEW" offers a breathtaking 102-acre expanse of prime acreage that seamlessly blends functionality with picturesque beauty, making it an unparalleled choice for equestrian enthusiasts, cattle farmers, or those simply seeking a panoramic pastoral retreat.

This magnificent property boasts a flawless balance of well-maintained grazing pastures with the added allure of 360-degree scenic views. Conveniently located mere minutes from the heart of Casino, the commute to nearby Kyogle and Lismore is a breeze, with the additional peace of mind that comes from its flood-free status.

## Key features include:

- Three robust dams complemented by a spring gully ripe for the addition of an extensive water reservoir if desired.
- Superior quality to new boundary and internal fencing, dividing the land into three substantial grazing paddocks.
- Capacity for over 30 cows and calves or an ideal setting for both equine and bovine husbandry.
- Proximity to Casino's CBD, educational facilities with school bus service, and reliable mobile network coverage.
- Abundant shade trees, alongside vast expanses of land amenable to slashing.