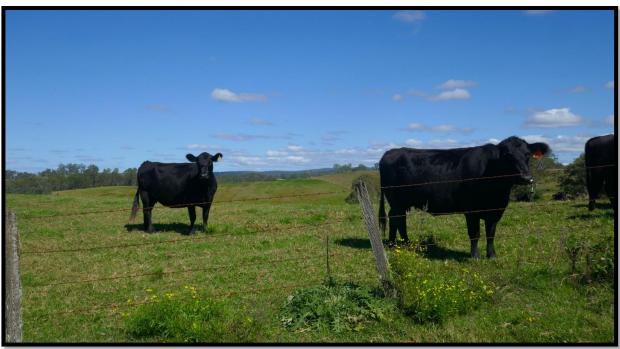

This magnificent property boasts a flawless balance of well-maintained grazing pastures with the added allure of 360-degree scenic views. Conveniently located mere minutes from the heart of Casino, the commute to nearby Kyogle and Lismore is a breeze, with the additional peace of mind that comes from its flood-free status.

## Key features include:

- Three robust dams complemented by a spring gully ripe for the addition of an extensive water reservoir if desired.
- Superior quality to new boundary and internal fencing, dividing the land into three substantial grazing paddocks.
- Capacity for over 30 cows and calves or an ideal setting for both equine and bovine husbandry.
- Proximity to Casino's CBD, educational facilities with school bus service, and reliable mobile network coverage.
- Abundant shade trees, alongside vast expanses of land amenable to slashing.