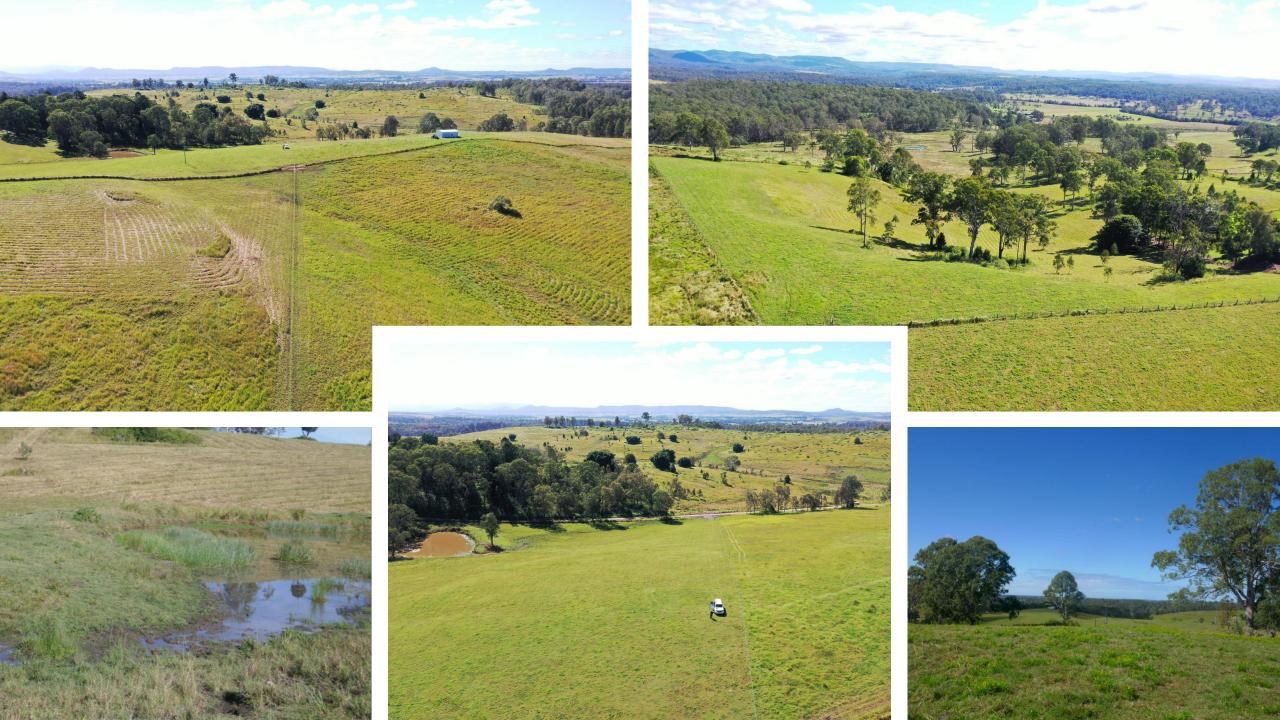

## "WOODVIEW 102 ACRES

Nestled amidst the idyllic landscapes of Northern NSW, 621 Old Dyraaba Road in CASINO presents a rare opportunity for investors, primary producers, and those yearning for a serene lifestyle. "WOODVIEW" offers a breathtaking 102-acre expanse of prime acreage that seamlessly blends functionality with picturesque beauty, making it an unparalleled choice for equestrian enthusiasts, cattle farmers, or those simply seeking a panoramic pastoral retreat.

This magnificent property boasts a flawless balance of well-maintained grazing pastures with the added allure of 360-degree scenic views. Conveniently located mere minutes from the heart of Casino, the commute to nearby Kyogle and Lismore is a breeze, with the additional peace of mind that comes from its flood-free status.

The prospective building site is a true gem, offering an exceptional canvas for your dream rural abode, with the practical benefit of existing power infrastructure. Alternatively, the property's disposition is perfect for embracing solar technology.

## Key features include:

- Three robust dams complemented by a spring gully ripe for the addition of an extensive water reservoir if desired.
- Superior quality to new boundary and internal fencing, dividing the land into three substantial grazing paddocks.
- Capacity for over 30 cows and calves or an ideal setting for both equine and bovine husbandry.
- Proximity to Casino's CBD, educational facilities with school bus service, and reliable mobile network coverage.
- Abundant shade trees, alongside vast expanses of land amenable to slashing.