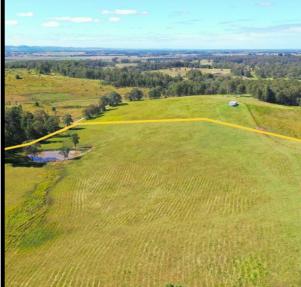

The prospective building site is a true gem, offering an exceptional canvas for your dream rural abode, with the practical benefit of existing power infrastructure. Alternatively, the property's disposition is perfect for embracing solar technology.

## Key features include:

- Three robust dams complemented by a spring gully ripe for the addition of an extensive water reservoir if desired.
- Superior quality to new boundary and internal fencing, dividing the land into three substantial grazing paddocks.
- Capacity for over 30 cows and calves or an ideal setting for both equine and bovine husbandry.
- Proximity to Casino's CBD, educational facilities with school bus service, and reliable mobile network coverage.
- Abundant shade trees, alongside vast expanses of land amenable to slashing.