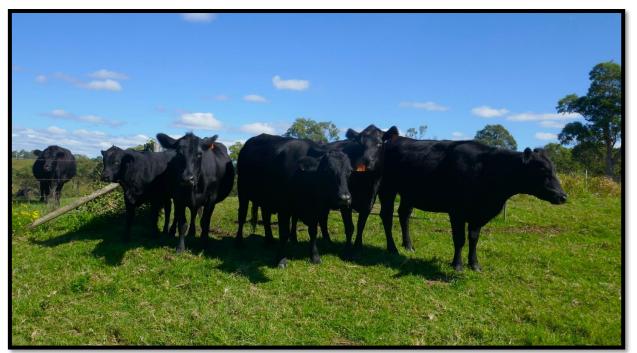

## Key features include:

- Three robust dams complemented by a spring gully ripe for the addition of an extensive water reservoir if desired.
- Superior quality to new boundary and internal fencing, dividing the land into three substantial grazing paddocks.
- Capacity for over 30 cows and calves or an ideal setting for both equine and bovine husbandry.
- Proximity to Casino's CBD, educational facilities with school bus service, and reliable mobile network coverage.
- Abundant shade trees, alongside vast expanses of land amenable to slashing.