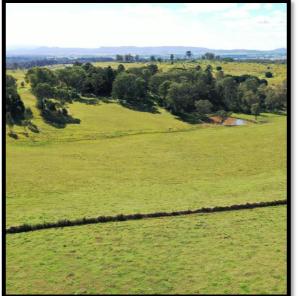

## Key features include:

- Three robust dams complemented by a spring gully ripe for the addition of an extensive water reservoir if desired.
- Superior quality to new boundary and internal fencing, dividing the land into three substantial grazing paddocks.
- Capacity for over 30 cows and calves or an ideal setting for both equine and bovine husbandry.
- Proximity to Casino's CBD, educational facilities with school bus service, and reliable mobile network coverage.
- Abundant shade trees, alongside vast expanses of land amenable to slashing.