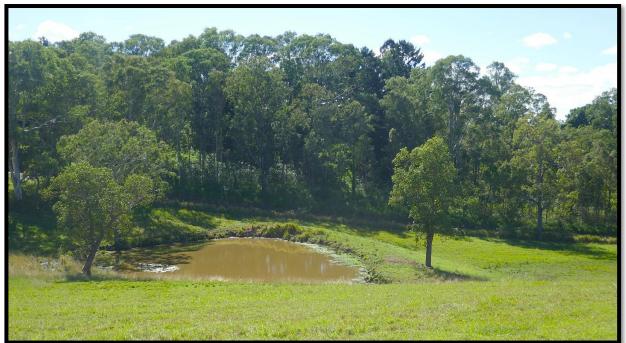

## Key features include:

- Three robust dams complemented by a spring gully ripe for the addition of an extensive water reservoir if desired.
- Superior quality to new boundary and internal fencing, dividing the land into three substantial grazing paddocks.
- Capacity for over 30 cows and calves or an ideal setting for both equine and bovine husbandry.
- Proximity to Casino's CBD, educational facilities with school bus service, and reliable mobile network coverage.
- Abundant shade trees, alongside vast expanses of land amenable to slashing.