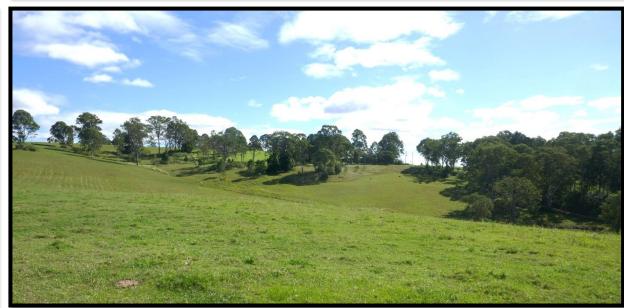

## "WOODVIEW 102 ACRES

Nestled amidst the idyllic landscapes of Northern NSW, 621 Old Dyraaba Road in CASINO presents a rare opportunity for investors, primary producers, and those yearning for a serene lifestyle. "WOODVIEW" offers a breathtaking 102-acre expanse of prime acreage that seamlessly blends functionality with picturesque beauty, making it an unparalleled choice for equestrian enthusiasts, cattle farmers, or those simply seeking a panoramic pastoral retreat.

This magnificent property boasts a flawless balance of well-maintained grazing pastures with the added allure of 360-degree scenic views. Conveniently located mere minutes from the heart of Casino, the commute to nearby Kyogle and Lismore is a breeze, with the additional peace of mind that comes from its flood-free status.