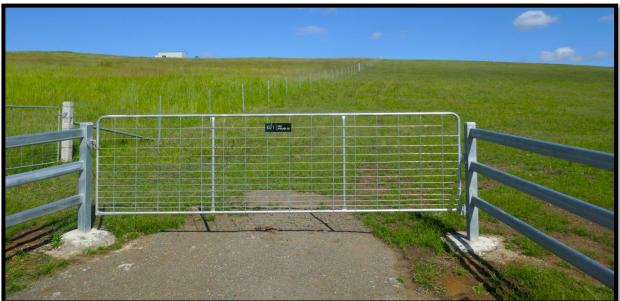

## Key features include:

- Three robust dams complemented by a spring gully ripe for the addition of an extensive water reservoir if desired.
- Superior quality to new boundary and internal fencing, dividing the land into three substantial grazing paddocks.
- Capacity for over 30 cows and calves or an ideal setting for both equine and bovine husbandry.
- Proximity to Casino's CBD, educational facilities with school bus service, and reliable mobile network coverage.
- Abundant shade trees, alongside vast expanses of land amenable to slashing.