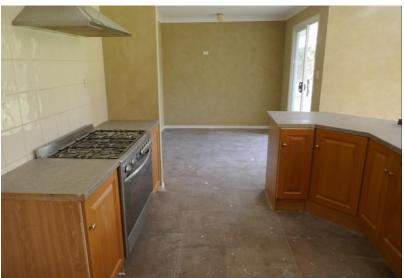

**HOMESTEAD:** 4-Bedroom timber constructed house with a metal roof and steel piers. The house includes a lounge/media room with views of the property through the three-sided windows, there is an ensuite in the main bedroom plus a walk-in robe. The three other bedrooms have built-ins robes. The kitchen is open plan and is equipped with gas stove, gas hotplate, rangehood and pantry. The main bathroom includes a shower, bath, vanity, and separate toilet. The laundry is located at the rear of the house and the house also has two Poly rainwater storage tanks. Power is connected. Note a final occupation certificate is not held for the homestead.