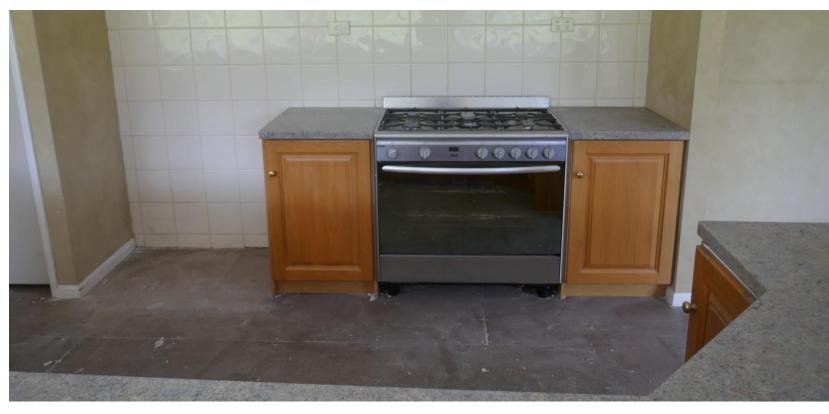

**HOMESTEAD:** 4-Bedroom timber constructed house with a metal roof and steel piers. The house includes a lounge/media room with views of the property through the three-sided windows, there is an ensuite in the main bedroom plus a walk-in robe. The three other bedrooms have built-ins robes. The kitchen is open plan and is equipped with gas stove, gas hotplate, rangehood and pantry. The main bathroom includes a shower, bath, vanity, and separate toilet. The laundry is located at the rear of the house and the house also has two Poly rainwater storage tanks. Power is connected. Note a final occupation certificate is not held for the homestead.