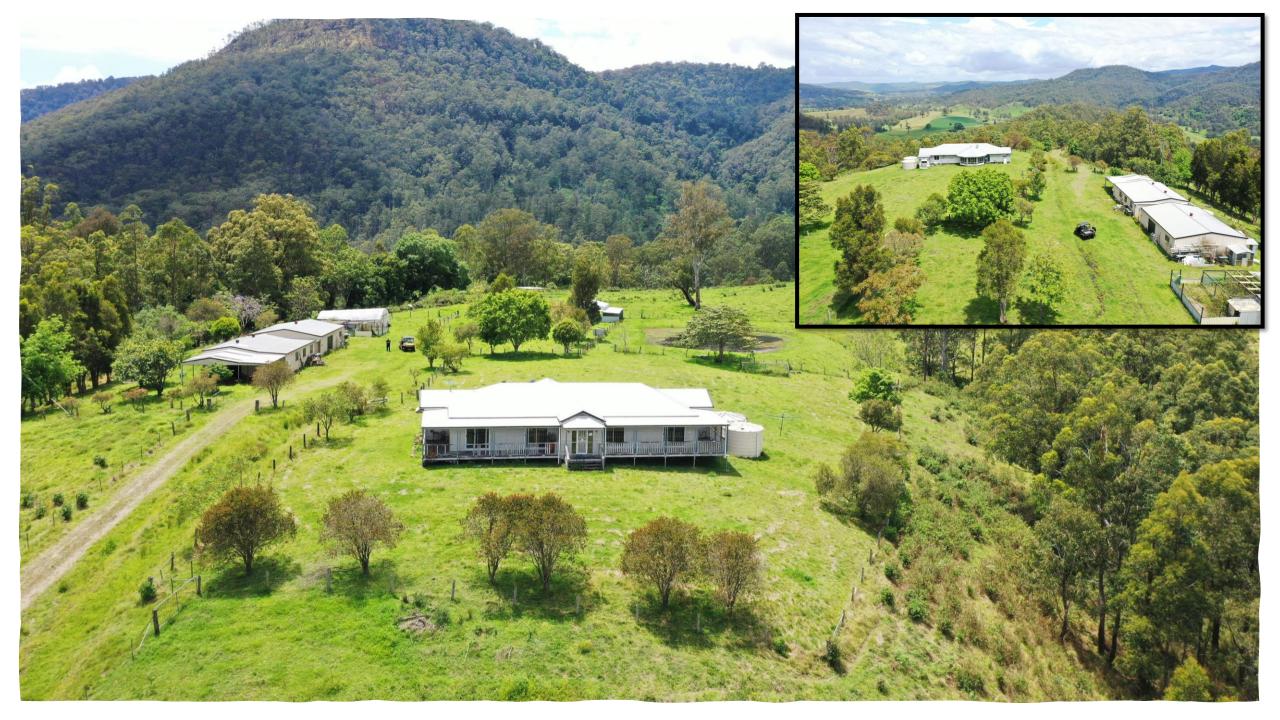

**HOMESTEAD:** 4-Bedroom timber constructed house with a metal roof and steel piers. The house includes a lounge/media room with views of the property through the three-sided windows, there is an ensuite in the main bedroom plus a walk-in robe. The three other bedrooms have built-ins robes. The kitchen is open plan and is equipped with gas stove, gas hotplate, rangehood and pantry. The main bathroom includes a shower, bath, vanity, and separate toilet. The laundry is located at the rear of the house and the house also has two Poly rainwater storage tanks. Power is connected. Note a final occupation certificate is not held for the homestead.

**OUTBUILDINGS:** They include two colourbond lockup (approx. 108sqm each), detached open style tractor storage sheds with earth floor (approx. 87sqm), a poly-covered dome style greenhouse, aviaries, chook pens, and dog pen. The main lockup shed has power connected.

WATER: Frontage to Brindle Creek.

LAND: An irregular shaped rural/bush lifestyle allotment comprising a steep rise via driveway handle to an elevated moderately undulating part cleared, part timbered plateau of approximately 12 Hectares. The remainder (approximately 68 Hectares) of the land is moderately to steeply or very steeply sloping and heavily timbered. Includes multiple dams. The dwelling attains panoramic unrestricted 360-degree rural valley and mountain views. All Measurements are approximate only. Prospective purchasers must make their own enquiries regarding the accuracy of measurements. Property is being sold via auction "as is, where is". Buyers are encouraged to conduct their own inspections of the property. For more information and to book an inspection, please contact Mike Smith 0413 300 680 or Lance Butt 0455 589 932.