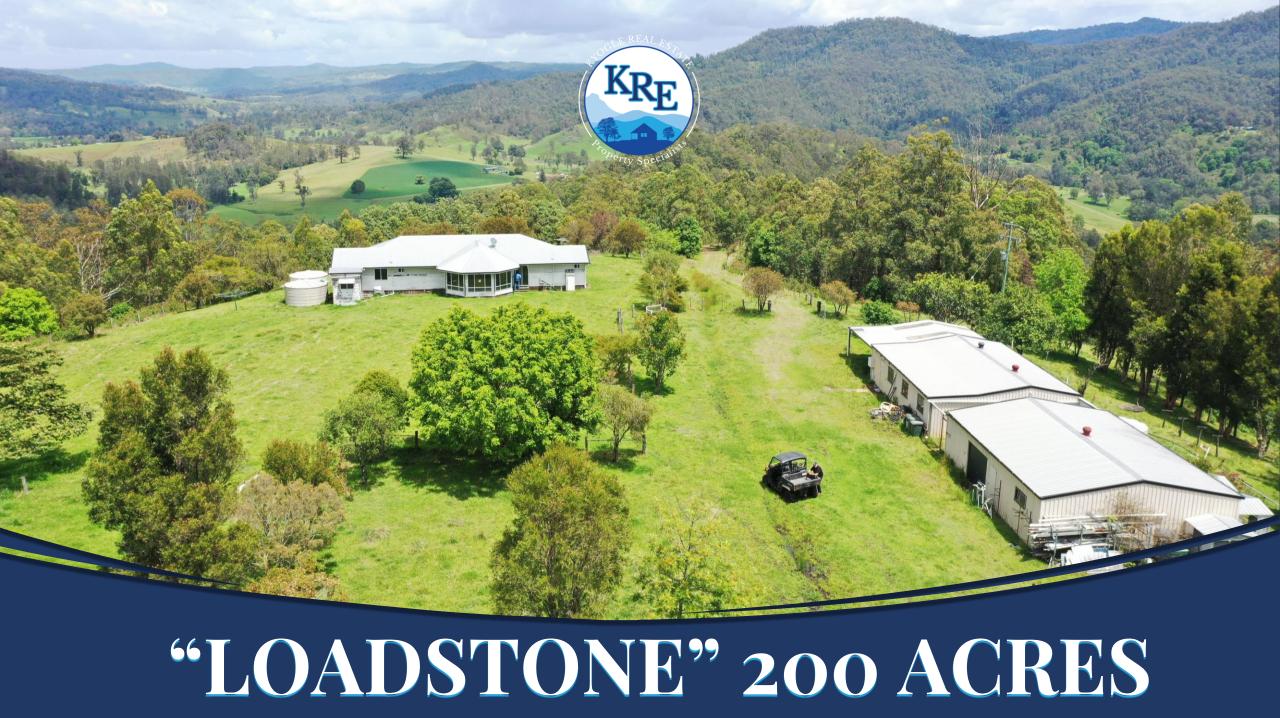

## Lot 14 Tree Fern Road, LOADSTONE via KYOGLE NSW 2474

## PROPERTY DESCRIPTION: Lot 14 DP1036751 AREA: 80.1 HECTARES (200 Acres)

**LOCATION:** "Tree Fern Road" Loadstone is located approx. 133 km's from Brisbane just off the Lions / Grady's Creek Road and approx. 34 km's from Kyogle on the North Coast of NSW.

**HOMESTEAD:** 4-Bedroom timber constructed house with a metal roof and steel piers. The house includes a lounge/media room with views of the property through the three-sided windows, there is an ensuite in the main bedroom plus a walk-in robe. The three other bedrooms have built-ins robes. The kitchen is open plan and is equipped with gas stove, gas hotplate, rangehood and pantry. The main bathroom includes a shower, bath, vanity, and separate toilet. The laundry is located at the rear of the house and the house also has two Poly rainwater storage tanks. Power is connected. Note a final occupation certificate is not held for the homestead.

**OUTBUILDINGS:** They include two colourbond lockup (approx. 108sqm each), detached open style tractor storage sheds with earth floor (approx. 87sqm), a poly-covered dome style greenhouse, aviaries, chook pens, and dog pen. The main lockup shed has power connected.

WATER: Frontage to Brindle Creek.

LAND: An irregular shaped rural/bush lifestyle allotment comprising a steep rise via driveway handle to an elevated moderately undulating part cleared, part timbered plateau of approximately 12 Hectares. The remainder (approximately 68 Hectares) of the land is moderately to steeply or very steeply sloping and heavily timbered. Includes multiple dams. The dwelling attains panoramic unrestricted 360-degree rural valley and mountain views. All Measurements are approximate only. Prospective purchasers must make their own enquiries regarding the accuracy of measurements. Property is being sold via auction "as is, where is". Buyers are encouraged to conduct their own inspections of the property. For more information and to book an inspection, please contact Mike Smith 0413 300 680 or Lance Butt 0455 589 932.