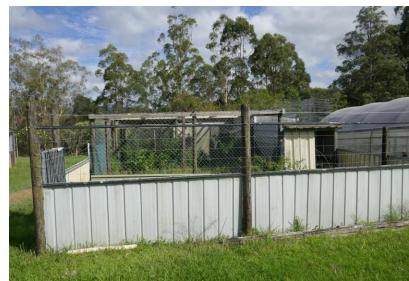

**OUTBUILDINGS:** They include two colourbond lockup (approx. 108sqm each), detached open style tractor storage sheds with earth floor (approx. 87sqm), a poly-covered dome style greenhouse, aviaries, chook pens, and dog pen. The main lockup shed has power connected.