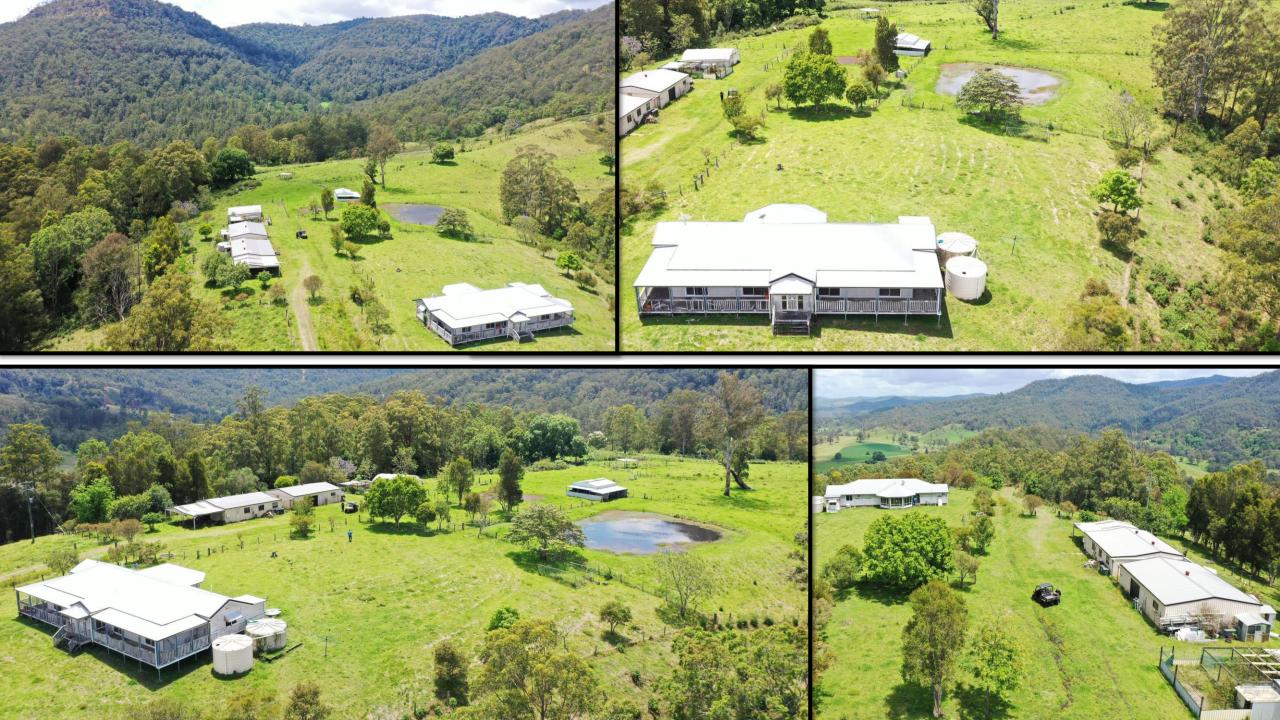

**HOMESTEAD:** 4-Bedroom timber constructed house with a metal roof and steel piers. The house includes a lounge/media room with views of the property through the three-sided windows, there is an ensuite in the main bedroom plus a walk-in robe. The three other bedrooms have built-ins robes. The kitchen is open plan and is equipped with gas stove, gas hotplate, rangehood and pantry. The main bathroom includes a shower, bath, vanity, and separate toilet. The laundry is located at the rear of the house and the house also has two Poly rainwater storage tanks. Power is connected. Note a final occupation certificate is not held for the homestead.

**OUTBUILDINGS:** They include two colourbond lockup (approx. 108sqm each), detached open style tractor storage sheds with earth floor (approx. 87sqm), a poly-covered dome style greenhouse, aviaries, chook pens, and dog pen. The main lockup shed has power connected.

WATER: Frontage to Brindle Creek.

LAND: An irregular shaped rural/bush lifestyle allotment comprising a steep rise via driveway handle to an elevated moderately undulating part cleared, part timbered plateau of approximately 12 Hectares. The remainder (approximately 68 Hectares) of the land is moderately to steeply or very steeply sloping and heavily timbered. Includes multiple dams. The dwelling attains panoramic unrestricted 360-degree rural valley and mountain views. All Measurements are approximate only. Prospective purchasers must make their own enquiries regarding the accuracy of measurements. Property is being sold via auction "as is, where is". Buyers are encouraged to conduct their own inspections of the property. For more information and to book an inspection, please contact Mike Smith 0413 300 680 or Lance Butt 0455 589 932.