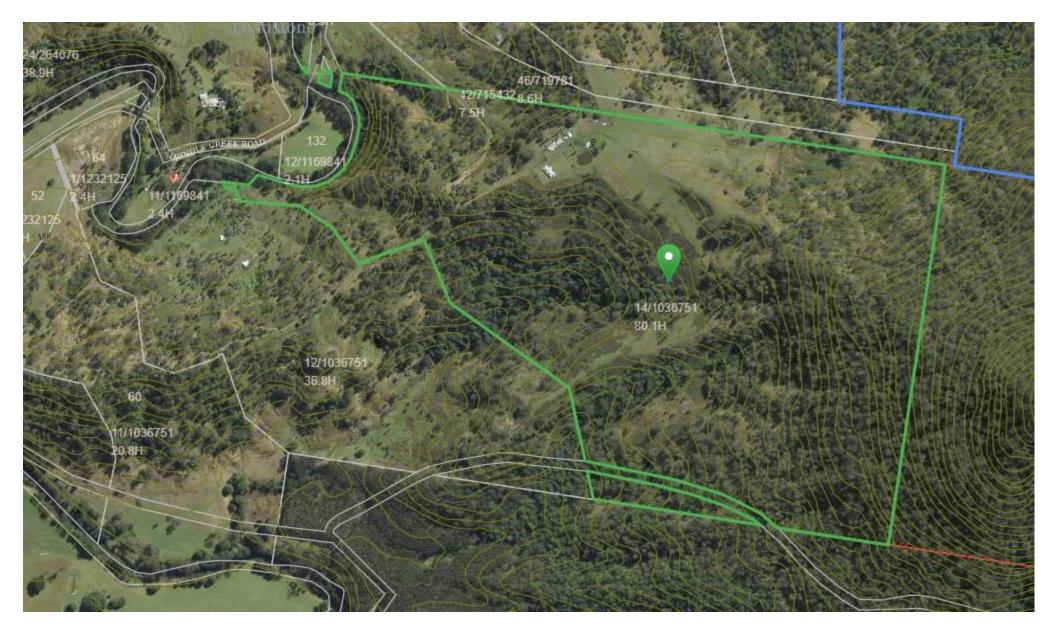

## PROPERTY DESCRIPTION: Lot 14 DP1036751 AREA: 80.1 HECTARES (200 Acres)

**LOCATION:** "Tree Fern Road" Loadstone is located approx. 133 km's from Brisbane just off the Lions / Grady's Creek Road and approx. 34 km's from Kyogle on the North Coast of NSW.

WATER: Frontage to Brindle Creek.

LAND: An irregular shaped rural/bush lifestyle allotment comprising a steep rise via driveway handle to an elevated moderately undulating part cleared, part timbered plateau of approximately 12 Hectares. The remainder (approximately 68 Hectares) of the land is moderately to steeply or very steeply sloping and heavily timbered. Includes multiple dams. The dwelling attains panoramic unrestricted 360-degree rural valley and mountain views. All Measurements are approximate only. Prospective purchasers must make their own enquiries regarding the accuracy of measurements. Property is being sold via auction "as is, where is". Buyers are encouraged to conduct their own inspections of the property. For more information and to book an inspection, please contact Mike Smith 0413 300 680 or Lance Butt 0455 589 932.

## AERIAL MAP – BOUNDARIES IN GREEN