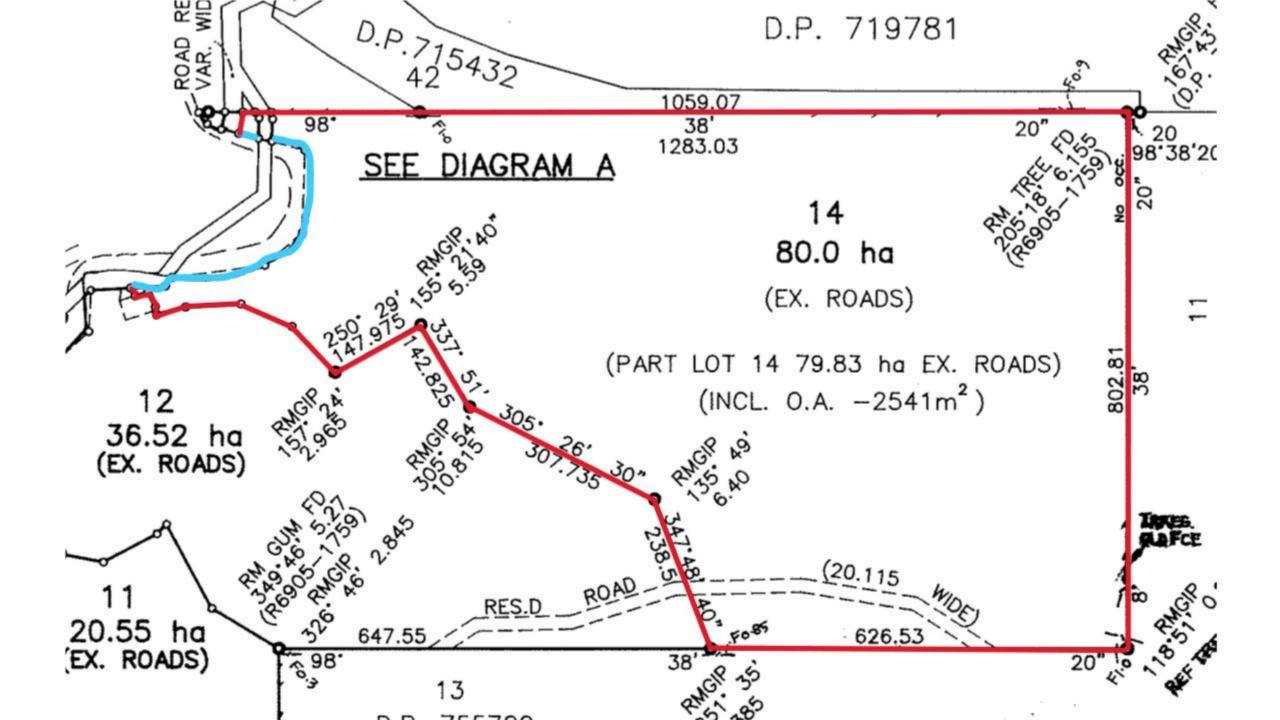

## PROPERTY DESCRIPTION: Lot 14 DP1036751 AREA: 80.1 HECTARES (200 Acres)

**LOCATION:** "Tree Fern Road" Loadstone is located approx. 133 km's from Brisbane just off the Lions / Grady's Creek Road and approx. 34 km's from Kyogle on the North Coast of NSW.

WATER: Frontage to Brindle Creek.

LAND: An irregular shaped rural/bush lifestyle allotment comprising a steep rise via driveway handle to an elevated moderately undulating part cleared, part timbered plateau of approximately 12 Hectares. The remainder (approximately 68 Hectares) of the land is moderately to steeply or very steeply sloping and heavily timbered. Includes multiple dams. The dwelling attains panoramic unrestricted 360-degree rural valley and mountain views. All Measurements are approximate only. Prospective purchasers must make their own enquiries regarding the accuracy of measurements. Property is being sold via auction "as is, where is". Buyers are encouraged to conduct their own inspections of the property. For more information and to book an inspection, please contact Mike Smith 0413 300 680 or Lance Butt 0455 589 932.