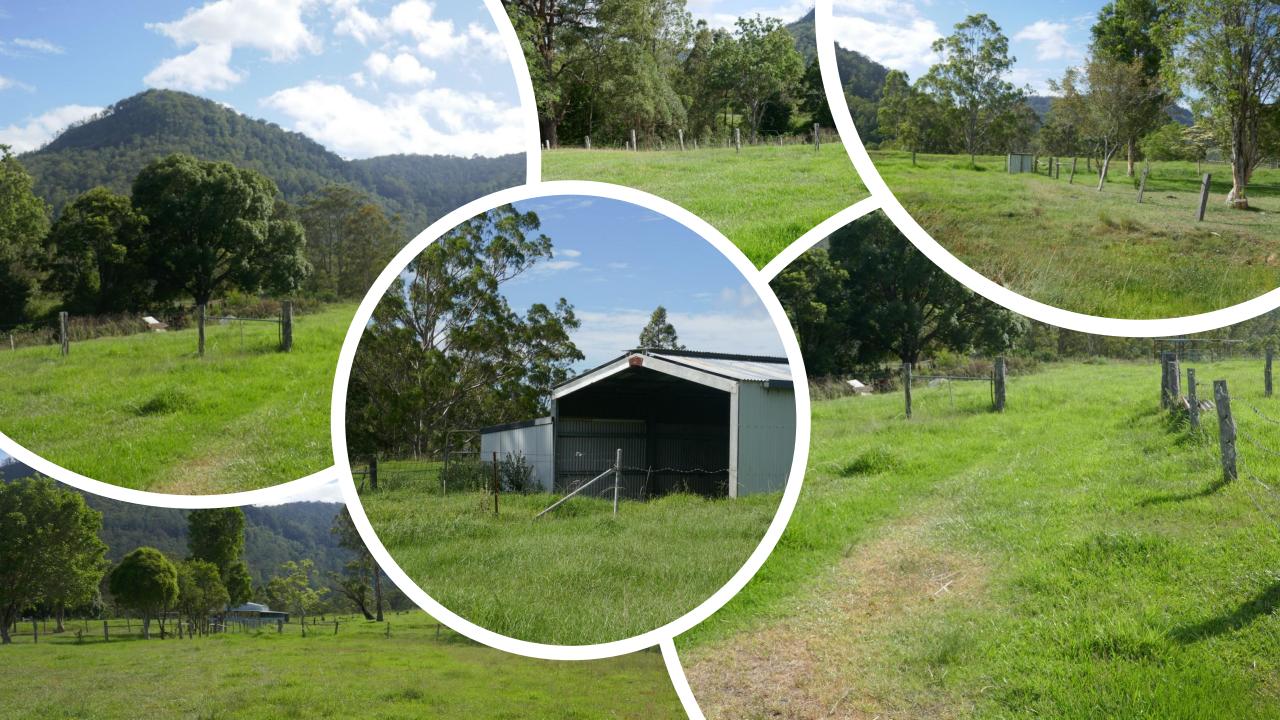

WATER: Frontage to Brindle Creek.

LAND: An irregular shaped rural/bush lifestyle allotment comprising a steep rise via driveway handle to an elevated moderately undulating part cleared, part timbered plateau of approximately 12 Hectares. The remainder (approximately 68 Hectares) of the land is moderately to steeply or very steeply sloping and heavily timbered. Includes multiple dams. The dwelling attains panoramic unrestricted 360-degree rural valley and mountain views. All Measurements are approximate only. Prospective purchasers must make their own enquiries regarding the accuracy of measurements. Property is being sold via auction "as is, where is". Buyers are encouraged to conduct their own inspections of the property. For more information and to book an inspection, please contact Mike Smith 0413 300 680 or Lance Butt 0455 589 932.