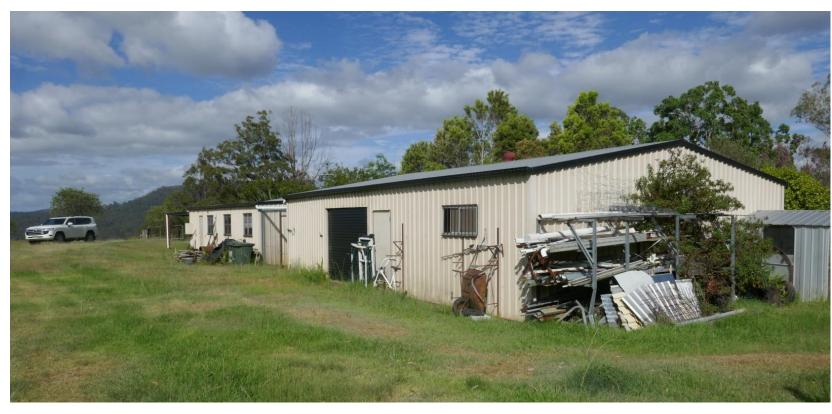

**OUTBUILDINGS:** They include two colourbond lockup (approx. 108sqm each), detached open style tractor storage sheds with earth floor (approx. 87sqm), a poly-covered dome style greenhouse, aviaries, chook pens, and dog pen. The main lockup shed has power connected.