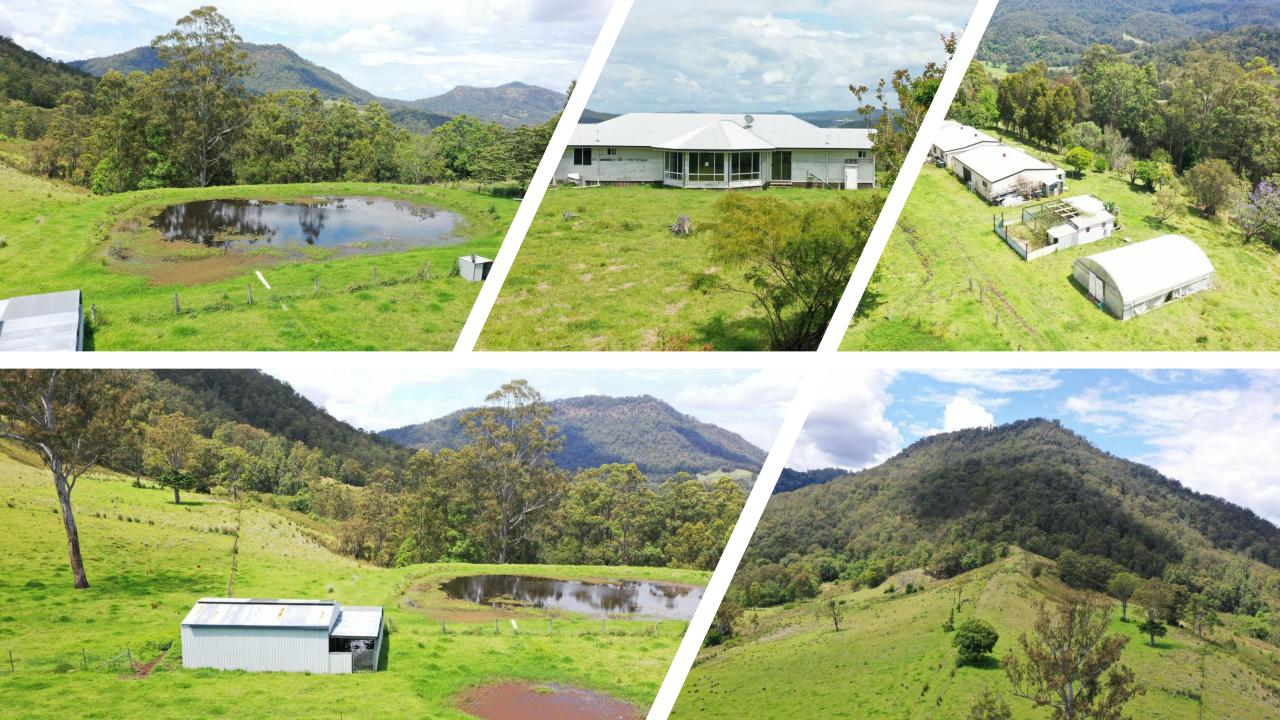

**HOMESTEAD:** 4-Bedroom timber constructed house with a metal roof and steel piers. The house includes a lounge/media room with views of the property through the three-sided windows, there is an ensuite in the main bedroom plus a walk-in robe. The three other bedrooms have built-ins robes. The kitchen is open plan and is equipped with gas stove, gas hotplate, rangehood and pantry. The main bathroom includes a shower, bath, vanity, and separate toilet. The laundry is located at the rear of the house and the house also has two Poly rainwater storage tanks. Power is connected. Note a final occupation certificate is not held for the homestead.

**OUTBUILDINGS:** They include two colourbond lockup (approx. 108sqm each), detached open style tractor storage sheds with earth floor (approx. 87sqm), a poly-covered dome style greenhouse, aviaries, chook pens, and dog pen. The main lockup shed has power connected.

WATER: Frontage to Brindle Creek.

LAND: An irregular shaped rural/bush lifestyle allotment comprising a steep rise via driveway handle to an elevated moderately undulating part cleared, part timbered plateau of approximately 12 Hectares. The remainder (approximately 68 Hectares) of the land is moderately to steeply or very steeply sloping and heavily timbered. Includes multiple dams. The dwelling attains panoramic unrestricted 360-degree rural valley and mountain views. All Measurements are approximate only. Prospective purchasers must make their own enquiries regarding the accuracy of measurements. Property is being sold via auction "as is, where is". Buyers are encouraged to conduct their own inspections of the property. For more information and to book an inspection, please contact Mike Smith 0413 300 680 or Lance Butt 0455 589 932.