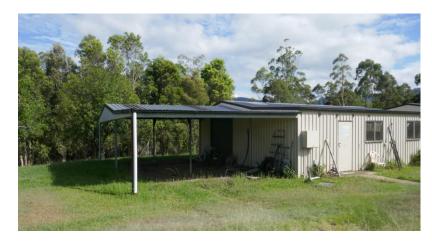

**OUTBUILDINGS:** They include two colourbond lockup (approx. 108sqm each), detached open style tractor storage sheds with earth floor (approx. 87sqm), a poly-covered dome style greenhouse, aviaries, chook pens, and dog pen. The main lockup shed has power connected.