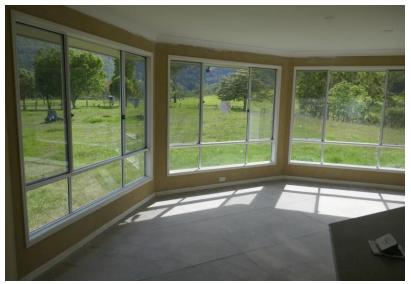

**HOMESTEAD:** 4-Bedroom timber constructed house with a metal roof and steel piers. The house includes a lounge/media room with views of the property through the three-sided windows, there is an ensuite in the main bedroom plus a walk-in robe. The three other bedrooms have built-ins robes. The kitchen is open plan and is equipped with gas stove, gas hotplate, rangehood and pantry. The main bathroom includes a shower, bath, vanity, and separate toilet. The laundry is located at the rear of the house and the house also has two Poly rainwater storage tanks. Power is connected. Note a final occupation certificate is not held for the homestead.