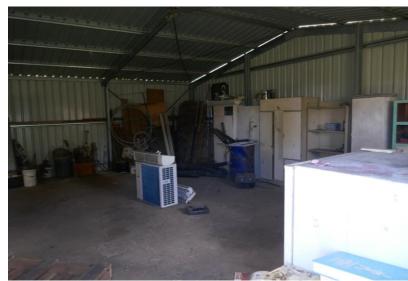

**OUTBUILDINGS:** They include two colourbond lockup (approx. 108sqm each), detached open style tractor storage sheds with earth floor (approx. 87sqm), a poly-covered dome style greenhouse, aviaries, chook pens, and dog pen. The main lockup shed has power connected.