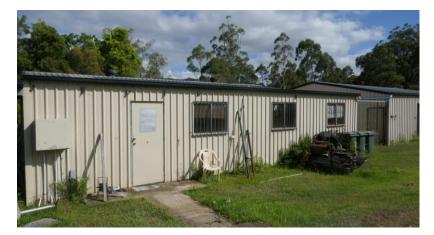

**OUTBUILDINGS:** They include two colourbond lockup (approx. 108sqm each), detached open style tractor storage sheds with earth floor (approx. 87sqm), a poly-covered dome style greenhouse, aviaries, chook pens, and dog pen. The main lockup shed has power connected.