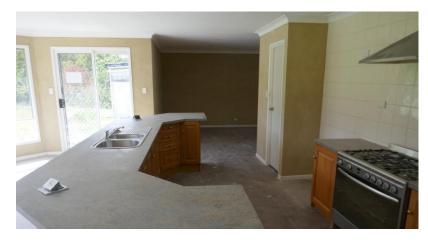

**HOMESTEAD:** 4-Bedroom timber constructed house with a metal roof and steel piers. The house includes a lounge/media room with views of the property through the three-sided windows, there is an ensuite in the main bedroom plus a walk-in robe. The three other bedrooms have built-ins robes. The kitchen is open plan and is equipped with gas stove, gas hotplate, rangehood and pantry. The main bathroom includes a shower, bath, vanity, and separate toilet. The laundry is located at the rear of the house and the house also has two Poly rainwater storage tanks. Power is connected. Note a final occupation certificate is not held for the homestead.