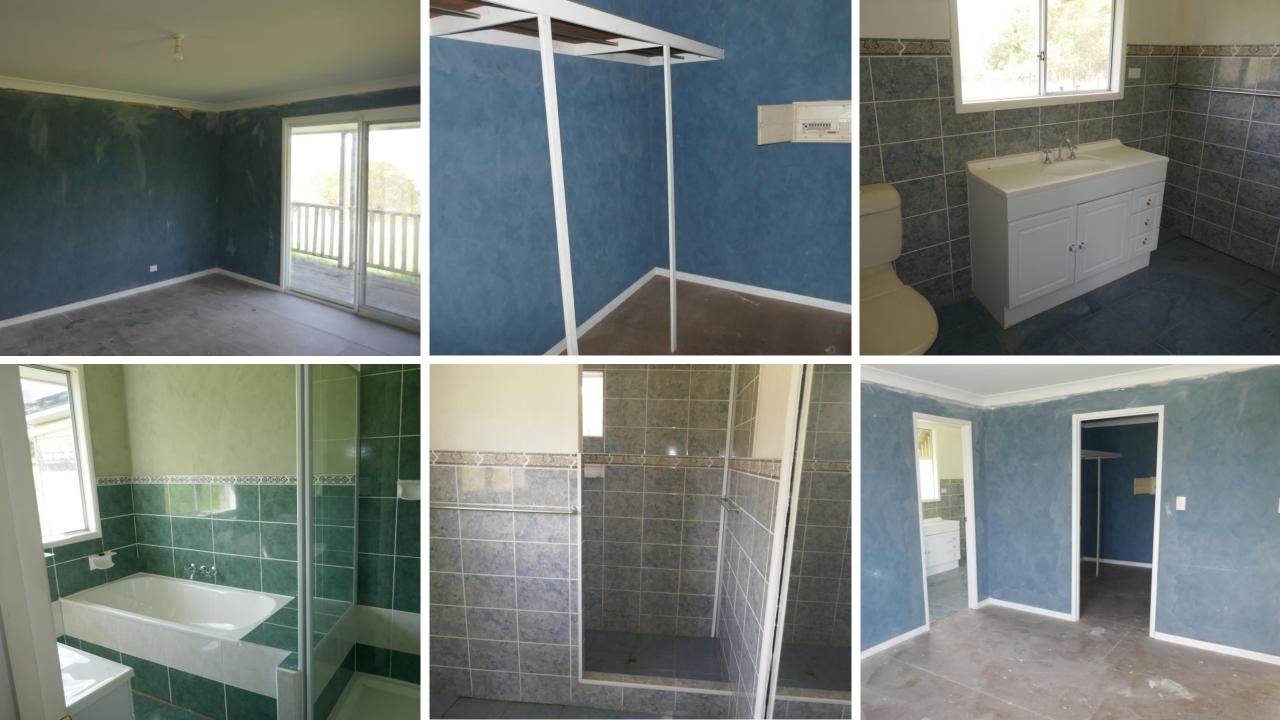

**HOMESTEAD:** 4-Bedroom timber constructed house with a metal roof and steel piers. The house includes a lounge/media room with views of the property through the three-sided windows, there is an ensuite in the main bedroom plus a walk-in robe. The three other bedrooms have built-ins robes. The kitchen is open plan and is equipped with gas stove, gas hotplate, rangehood and pantry. The main bathroom includes a shower, bath, vanity, and separate toilet. The laundry is located at the rear of the house and the house also has two Poly rainwater storage tanks. Power is connected. Note a final occupation certificate is not held for the homestead.