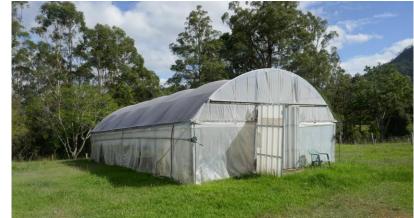

**OUTBUILDINGS:** They include two colourbond lockup (approx. 108sqm each), detached open style tractor storage sheds with earth floor (approx. 87sqm), a poly-covered dome style greenhouse, aviaries, chook pens, and dog pen. The main lockup shed has power connected.