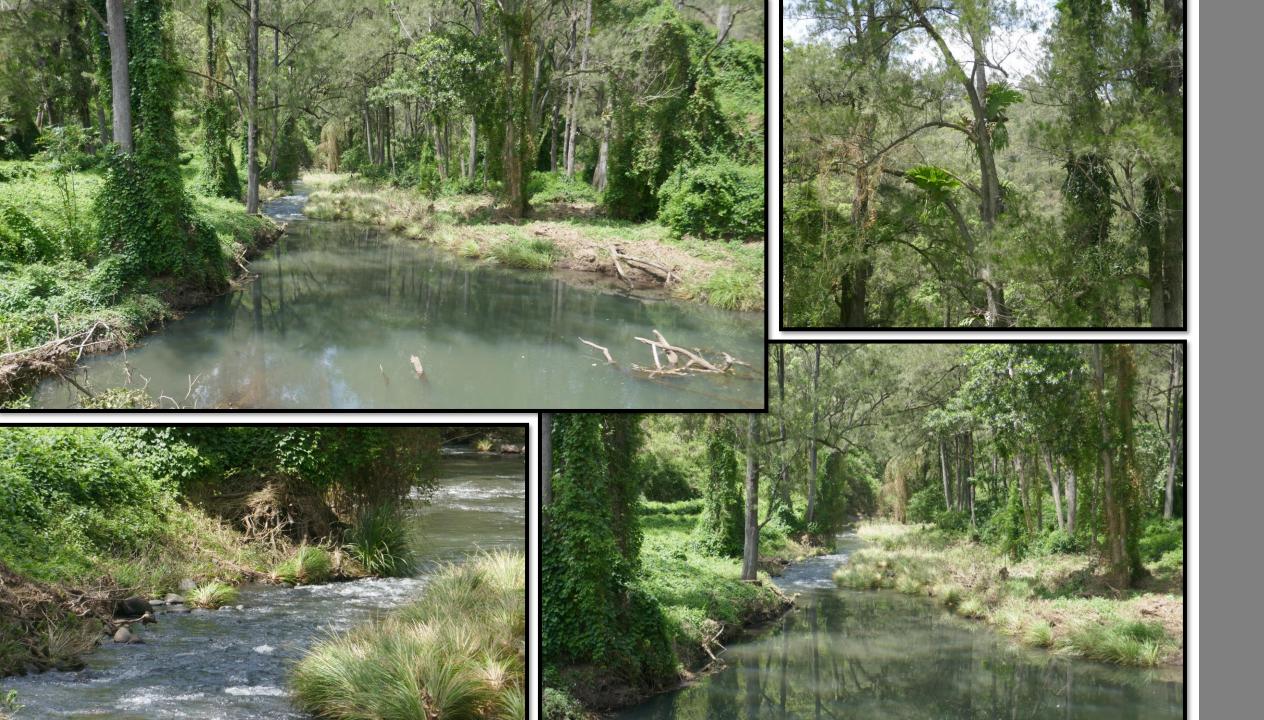

WATER: Frontage to Brindle Creek.

LAND: An irregular shaped rural/bush lifestyle allotment comprising a steep rise via driveway handle to an elevated moderately undulating part cleared, part timbered plateau of approximately 12 Hectares. The remainder (approximately 68 Hectares) of the land is moderately to steeply or very steeply sloping and heavily timbered. Includes multiple dams. The dwelling attains panoramic unrestricted 360-degree rural valley and mountain views. All Measurements are approximate only. Prospective purchasers must make their own enquiries regarding the accuracy of measurements. Property is being sold via auction "as is, where is". Buyers are encouraged to conduct their own inspections of the property. For more information and to book an inspection, please contact Mike Smith 0413 300 680 or Lance Butt 0455 589 932.