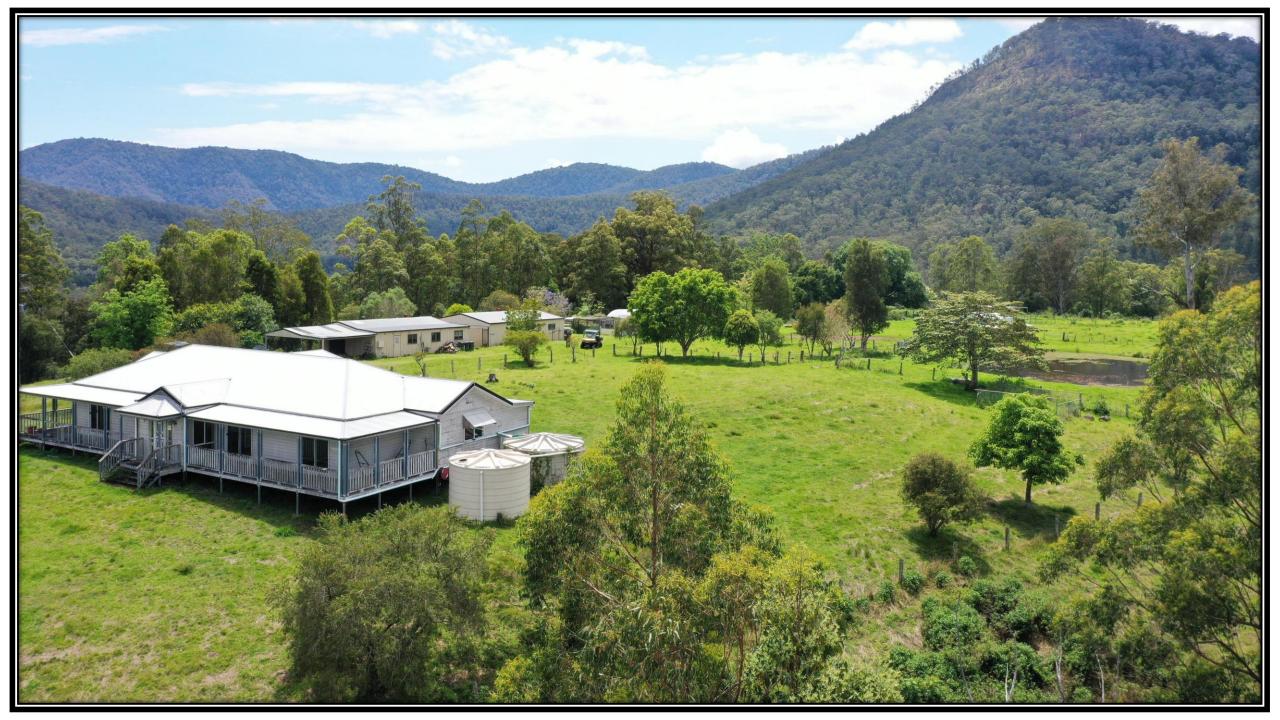

**HOMESTEAD:** 4-Bedroom timber constructed house with a metal roof and steel piers. The house includes a lounge/media room with views of the property through the three-sided windows, there is an ensuite in the main bedroom plus a walk-in robe. The three other bedrooms have built-ins robes. The kitchen is open plan and is equipped with gas stove, gas hotplate, rangehood and pantry. The main bathroom includes a shower, bath, vanity, and separate toilet. The laundry is located at the rear of the house and the house also has two Poly rainwater storage tanks. Power is connected. Note a final occupation certificate is not held for the homestead.

WATER: Frontage to Brindle Creek.

LAND: An irregular shaped rural/bush lifestyle allotment comprising a steep rise via driveway handle to an elevated moderately undulating part cleared, part timbered plateau of approximately 12 Hectares. The remainder (approximately 68 Hectares) of the land is moderately to steeply or very steeply sloping and heavily timbered. Includes multiple dams. The dwelling attains panoramic unrestricted 360-degree rural valley and mountain views. All Measurements are approximate only. Prospective purchasers must make their own enquiries regarding the accuracy of measurements. Property is being sold via auction "as is, where is". Buyers are encouraged to conduct their own inspections of the property. For more information and to book an inspection, please contact Mike Smith 0413 300 680 or Lance Butt 0455 589 932.