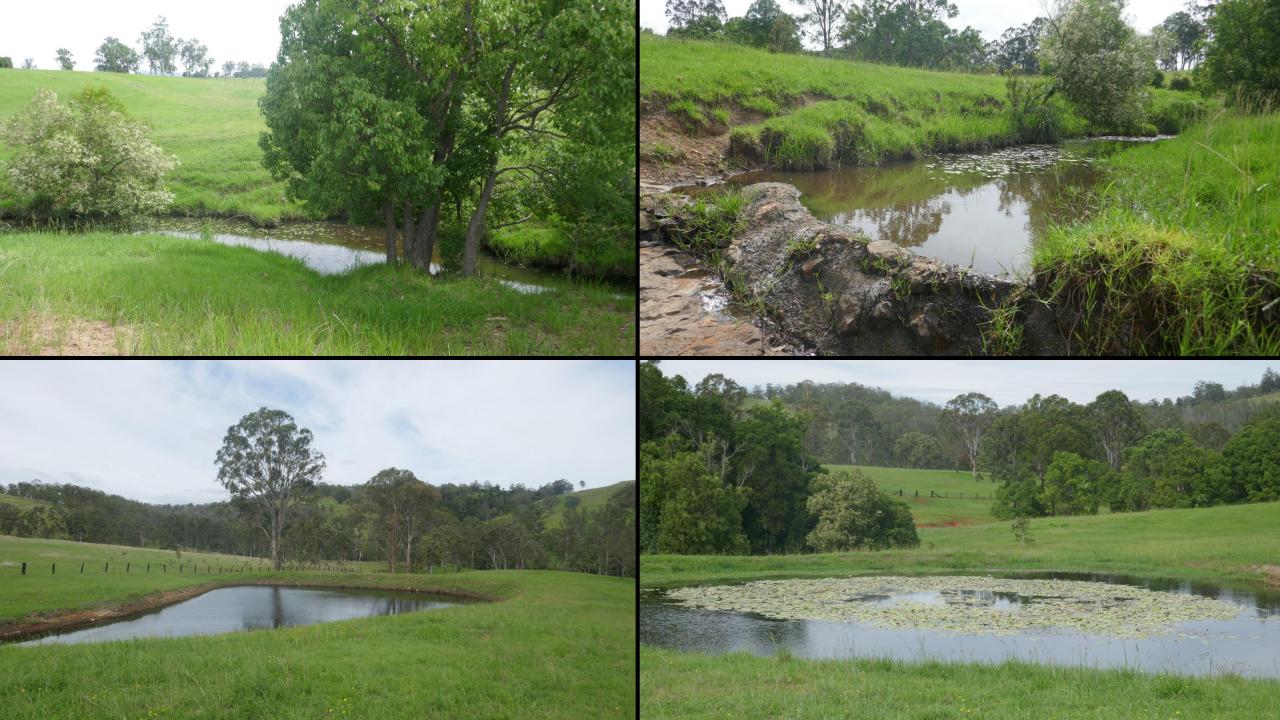

**WATER:** There are 8 dams, several water troughs, springs, Tooloom Creek frontage and town water is connected **LAND:** Gentle undulating with areas suitable for cropping and hay production.

**COMMENT:** "Tookawhile" is surrounded by natural beauty in amongst some of the most picturesque landscape you could wish for. The timber railing fences and the driveway to the house is just been done to perfection.