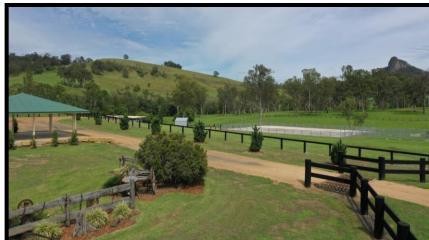

## **Other improvements include:**

- New Double carport with concrete floor
- 30m x 45m arena suitable for cutting, working cow horse or dressage
- New steel and timber cattle yards with head bail
- 2 x 4m x 8m steel horse shelters with gates also acts as stables
- 4-bay shed with concrete floor plus tack room also has power and Fluro. lighting throughout
- 2 designated post and rail horse paddocks

**WATER:** There are 8 dams, several water troughs, springs, Tooloom Creek frontage and town water is connected **LAND:** Gentle undulating with areas suitable for cropping and hay production.

**COMMENT:** "Tookawhile" is surrounded by natural beauty in amongst some of the most picturesque landscape you could wish for. The timber railing fences and the driveway to the house is just been done to perfection.