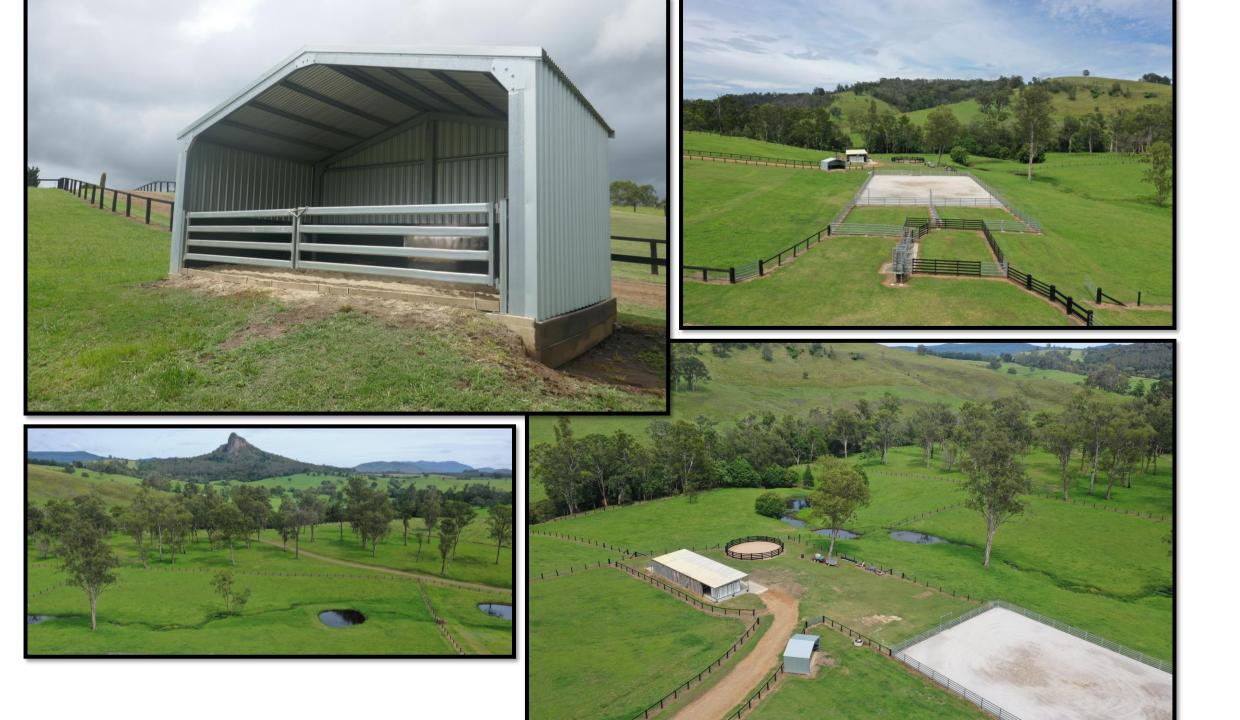

It would suit the retiree through to the serious horse breeder. The land is perfect for thoroughbreds, stud cattle or any other type of livestock. The property has excellent cattle facilities plus an undercover mare and foal vet crush.

## **Other improvements include:**

- New Double carport with concrete floor
- 30m x 45m arena suitable for cutting, working cow horse or dressage
- New steel and timber cattle yards with head bail
- 2 x 4m x 8m steel horse shelters with gates also acts as stables
- 4-bay shed with concrete floor plus tack room also has power and Fluro. lighting throughout
- 2 designated post and rail horse paddocks