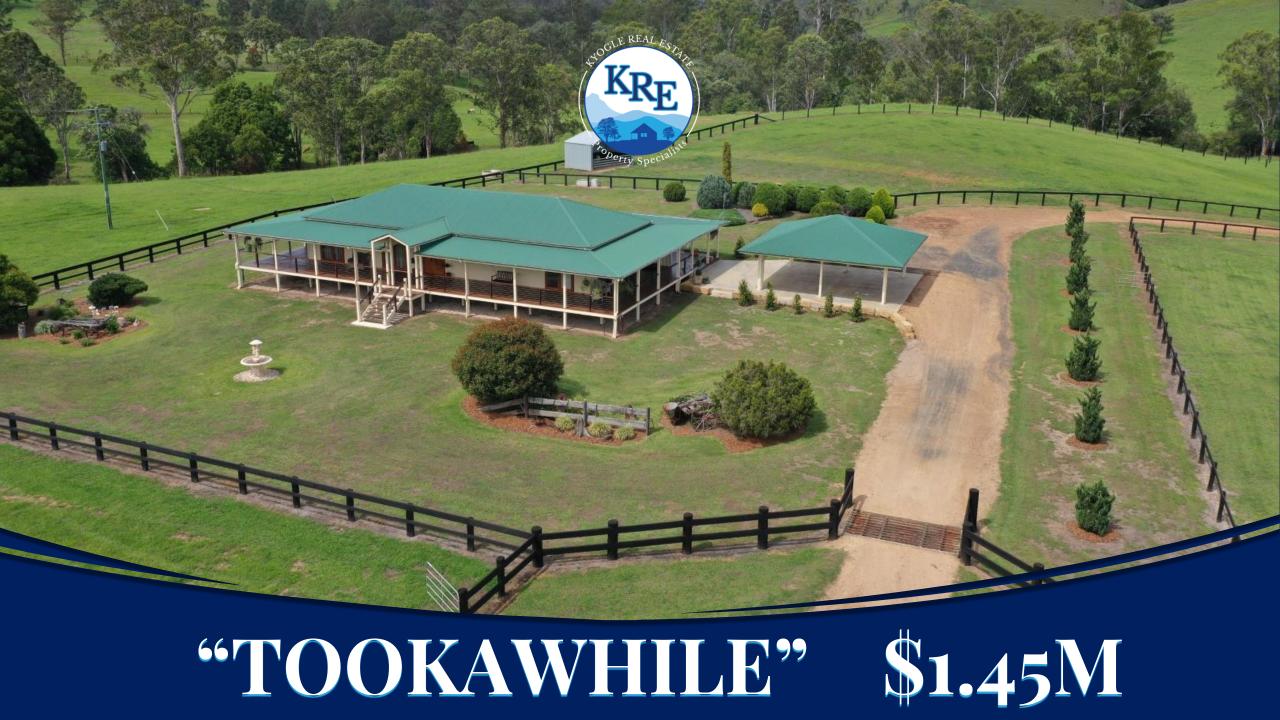

## "TOOK&WHILE" 74 &CRES

**"Tookawhile"** is a stunning property located just out of Woodenbong on the Clarence Way with an area of 74 acres or 29.94 ha of easily managed land with town water connected.

The house has wide verandah's that wrap around the front and side of the house plus a sun deck, where you can just sit back and admire the views of your property and the beautiful gardens that surround it.

## **Other improvements include:**

- New Double carport with concrete floor
- 30m x 45m arena suitable for cutting, working cow horse or dressage
- New steel and timber cattle yards with head bail
- 2 x 4m x 8m steel horse shelters with gates also acts as stables
- 4-bay shed with concrete floor plus tack room also has power and Fluro. lighting throughout
- 2 designated post and rail horse paddocks

## "TOOK&WHILE" PRICE \$1.45M

ALL STA OF