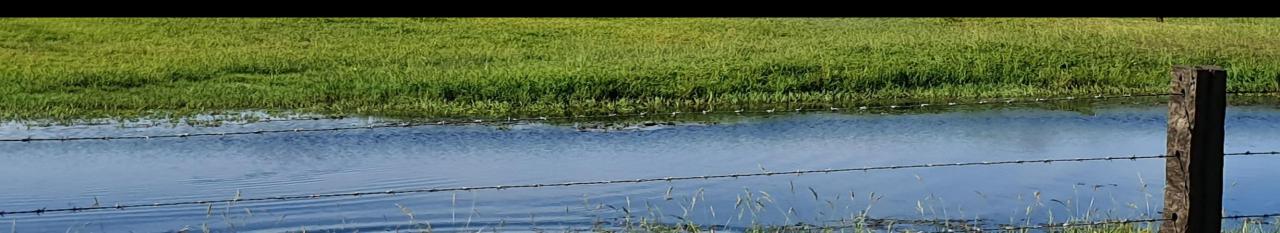

**WATER:** There are 8 dams, several water troughs, springs, Tooloom Creek frontage and town water is connected **LAND:** Gentle undulating with areas suitable for cropping and hay production.

**COMMENT:** "Tookawhile" is surrounded by natural beauty in amongst some of the most picturesque landscape you could wish for. The timber railing fences and the driveway to the house is just been done to perfection.