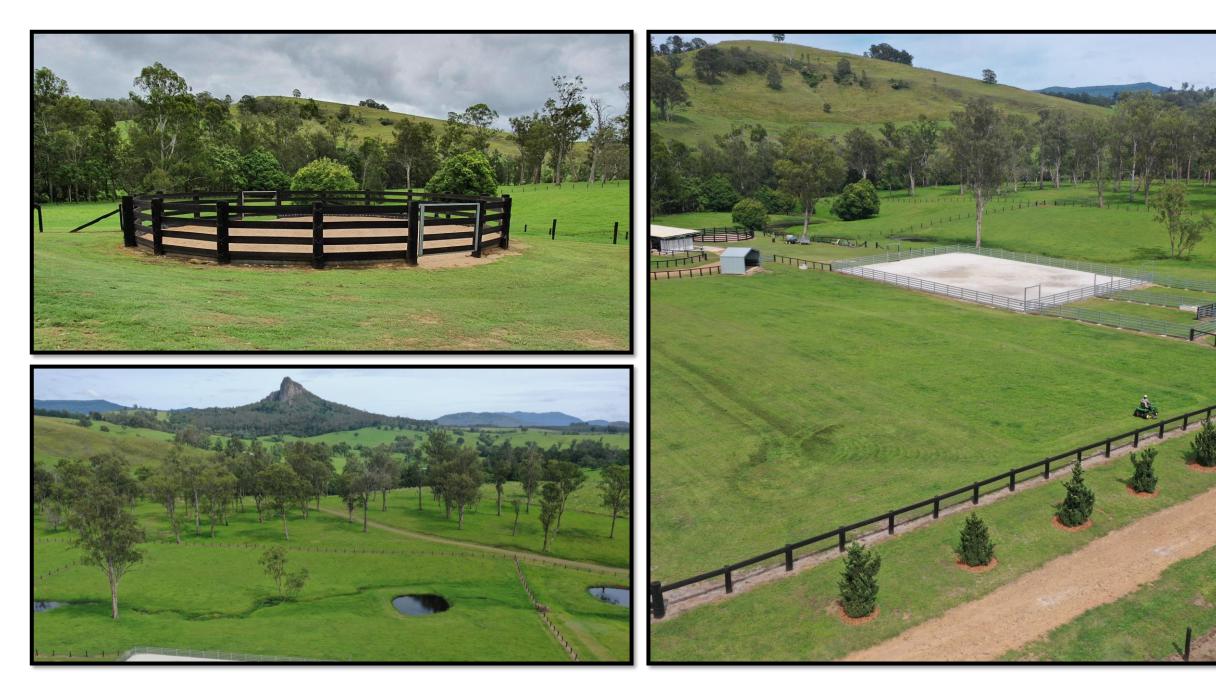

## **Other improvements include:**

- New Double carport with concrete floor
- 30m x 45m arena suitable for cutting, working cow horse or dressage
- New steel and timber cattle yards with head bail
- 2 x 4m x 8m steel horse shelters with gates also acts as stables
- 4-bay shed with concrete floor plus tack room also has power and Fluro. lighting throughout
- 2 designated post and rail horse paddocks

**WATER:** There are 8 dams, several water troughs, springs, Tooloom Creek frontage and town water is connected **LAND:** Gentle undulating with areas suitable for cropping and hay production.

**COMMENT:** "Tookawhile" is surrounded by natural beauty in amongst some of the most picturesque landscape you could wish for. The timber railing fences and the driveway to the house is just been done to perfection.