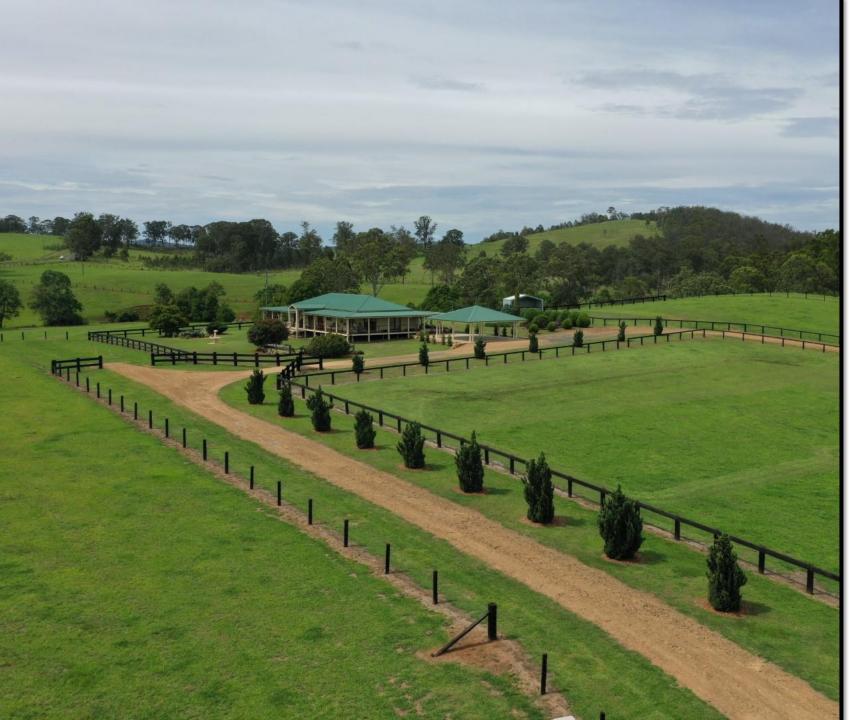

## **Other improvements include:**

- New Double carport with concrete floor
- 30m x 45m arena suitable for cutting, working cow horse or dressage
- New steel and timber cattle yards with head bail
- 2 x 4m x 8m steel horse shelters with gates also acts as stables
- 4-bay shed with concrete floor plus tack room also has power and Fluro. lighting throughout
- 2 designated post and rail horse paddocks

**WATER:** There are 8 dams, several water troughs, springs, Tooloom Creek frontage and town water is connected **LAND:** Gentle undulating with areas suitable for cropping and hay production.

**COMMENT:** "Tookawhile" is surrounded by natural beauty in amongst some of the most picturesque landscape you could wish for. The timber railing fences and the driveway to the house is just been done to perfection.