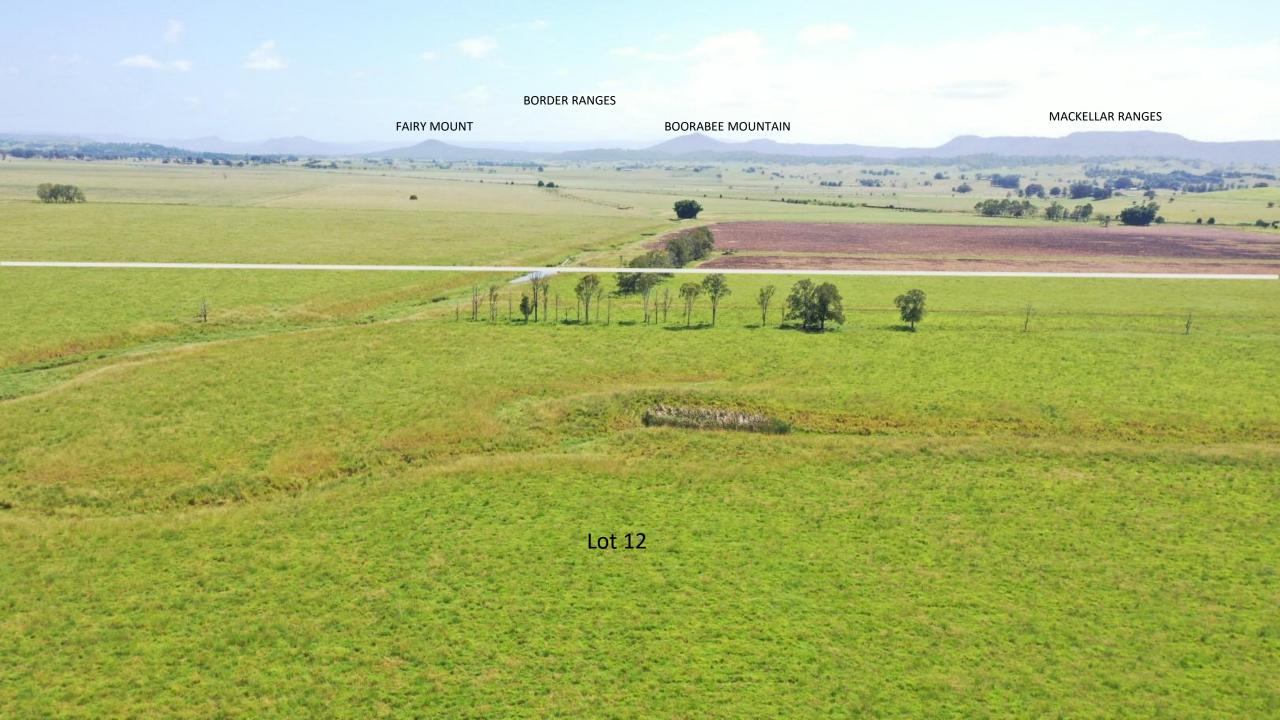

## Lot 12 - Shephard's Road, FAIRY HILL NSW - 116 ACRES

This property consists of 116 acres of excellent grazing country that would be suitable for any type of cropping or livestock.

The land is very clean and would be easy to manage and holds a building entitlement.

The fencing throughout is in very good condition and there is good shade for the cattle.

The property is located close to Casino's CBD and less than 2 hours to the Gold Coast. In this area, it is nearly impossible to find any small acreage properties so close to major cities and selling centres such as this quality parcel of land.