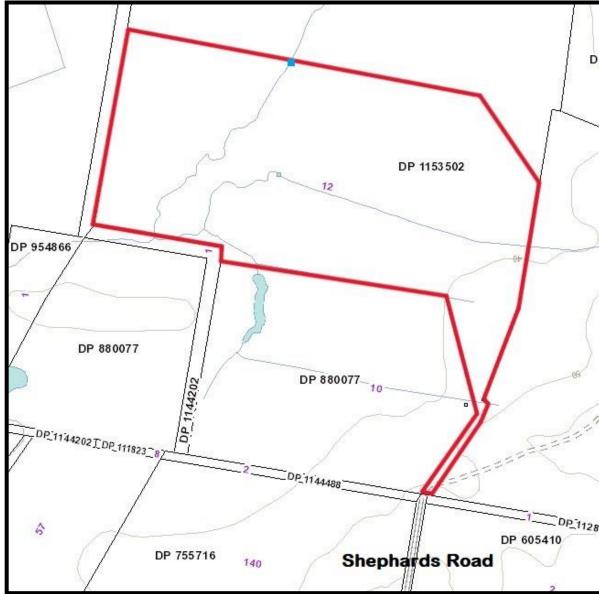

## "LAGOON CREEK" 116 ACRES

## Lot 12 - Shephard's Road, FAIRY HILL NSW - 116 ACRES

This property consists of 116 acres of excellent grazing country that would be suitable for any type of cropping or livestock.

The land is very clean and would be easy to manage and holds a building entitlement.