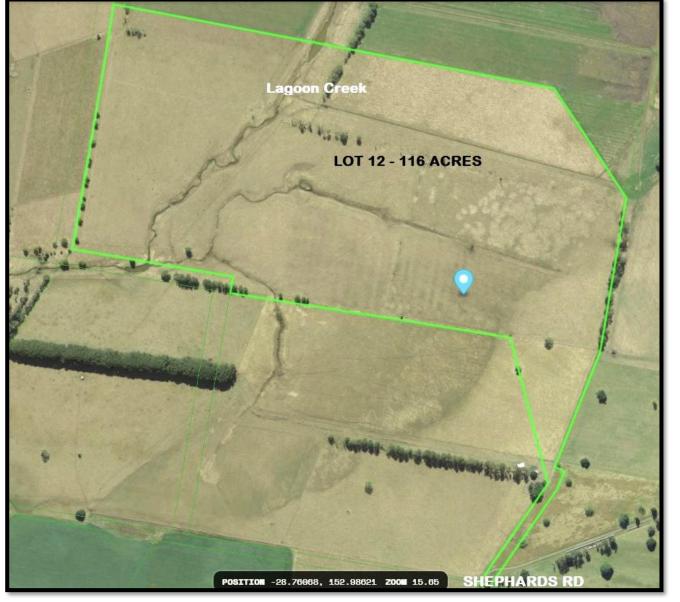

## "LAGOON CREEK" 116 ACRES

## Lot 12 - Shephard's Road, FAIRY HILL NSW - 116 ACRES

This property consists of 116 acres of excellent grazing country that would be suitable for any type of cropping or livestock.

The land is very clean and would be easy to manage and holds a building entitlement.

The fencing throughout is in very good condition and there is good shade for the cattle.

The property is located close to Casino's CBD and less than 2 hours to the Gold Coast. In this area, it is nearly impossible to find any small acreage properties so close to major cities and selling centres such as this quality parcel of land.