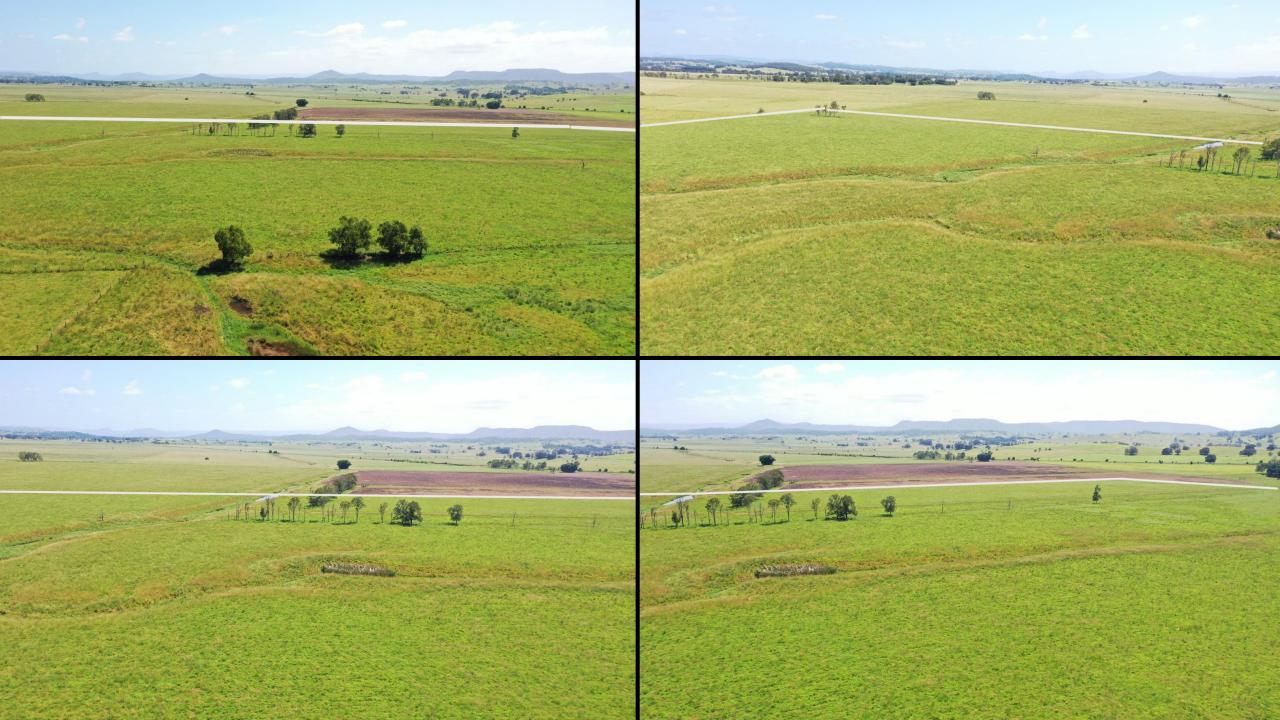

## Lot 12 - Shephard's Road, FAIRY HILL NSW - 116 ACRES

This property consists of 116 acres of excellent grazing country that would be suitable for any type of cropping or livestock.

The land is very clean and would be easy to manage and holds a building entitlement.

The fencing throughout is in very good condition and there is good shade for the cattle.

The property is located close to Casino's CBD and less than 2 hours to the Gold Coast. In this area, it is nearly impossible to find any small acreage properties so close to major cities and selling centres such as this quality parcel of land.