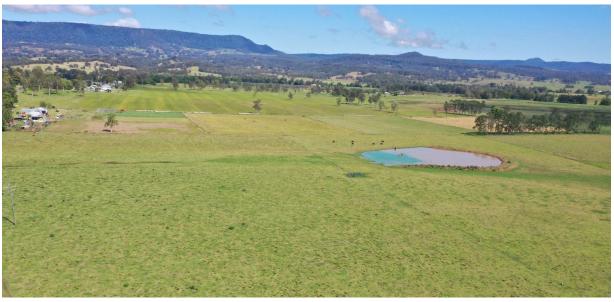

Close to every square inch of this property is useable and the land has a gentle slope from the back boundary, all the way to its fertile creek flats which border Duck Creek. Most of the land has been pasture improved for grazing and silage. There is a 12-hectare irrigation licence on the creek with two thirds of the creek flats having underground mains, but the irrigation is rarely used. There is a network of water troughs in most paddocks which are connected by several laneways. Extensive new fencing has been done in the past twelve months. The watering system that are in place is excellent and include a gravity system, 2 solar pumping systems along with many water storage tanks and a pump on the creek if needed.

The property's infrastructure supports a robust "Paddock to Plate" business, underpinned by the owner's estimation of a carrying capacity of up to 300 breeders. With bitumen road access and a network of laneways and troughs throughout, this is a property that has been meticulously developed to maximise efficiency and productivity.