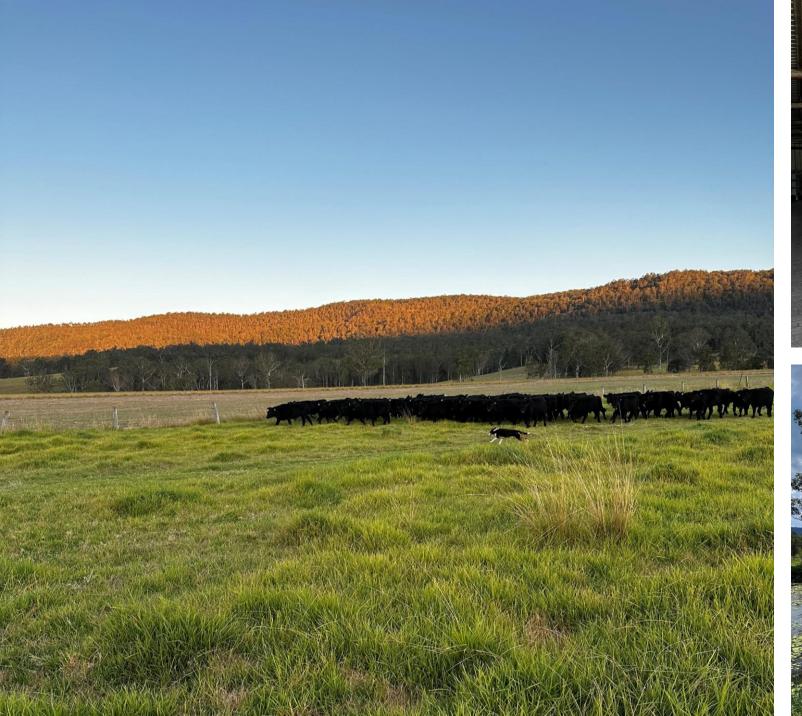

The property's infrastructure supports a robust "Paddock to Plate" business, underpinned by the owner's estimation of a carrying capacity of up to 300 breeders. With bitumen road access and a network of laneways and troughs throughout, this is a property that has been meticulously developed to maximise efficiency and productivity.

They have 100 steers on the feed at any one time and using their own livestock & fodder grown on farm to maximise their return of their own livestock.

The owner is willing to stay on and manage the property as well as continue the meat business for the new owners.