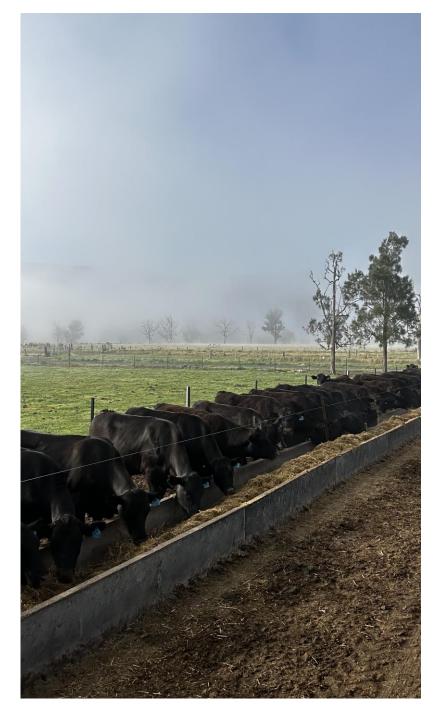

The property's infrastructure supports a robust "Paddock to Plate" business, underpinned by the owner's estimation of a carrying capacity of up to 300 breeders. With bitumen road access and a network of laneways and troughs throughout, this is a property that has been meticulously developed to maximise efficiency and productivity.

They have 100 steers on the feed at any one time and using their own livestock & fodder grown on farm to maximise their return of their own livestock.

The owner is willing to stay on and manage the property as well as continue the meat business for the new owners.