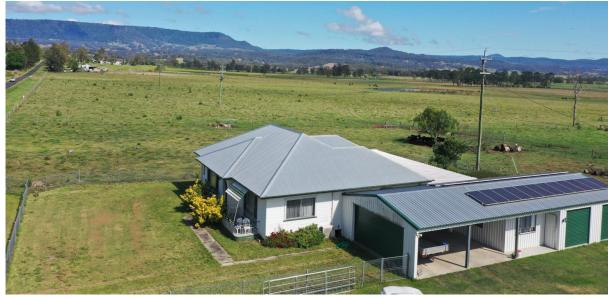

The 5-bedroom home is a nice comfortable timber home with hardwood polished floors, kitchen, two bathrooms, lounge, dining room and a fully enclosed entertaining area. Joining a house is a 4th bedroom or large office and accommodation for several cars.

Close to every square inch of this property is useable and the land has a gentle slope from the back boundary, all the way to its fertile creek flats which border Duck Creek. Most of the land has been pasture improved for grazing and silage. There is a 12-hectare irrigation licence on the creek with two thirds of the creek flats having underground mains, but the irrigation is rarely used. There is a network of water troughs in most paddocks which are connected by several laneways. Extensive new fencing has been done in the past twelve months. The watering system that are in place is excellent and include a gravity system, 2 solar pumping systems along with many water storage tanks and a pump on the creek if needed.