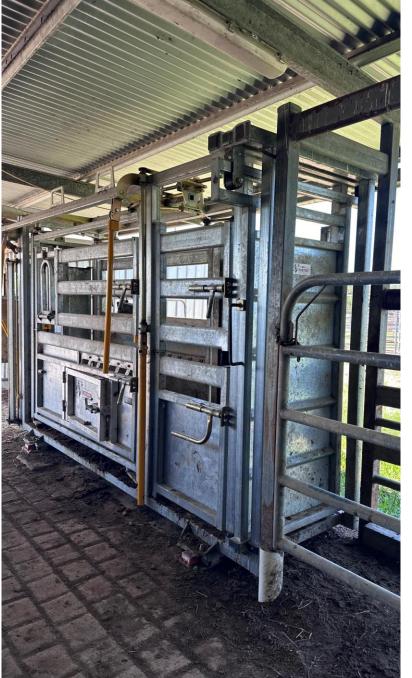

The property's infrastructure supports a robust "Paddock to Plate" business, underpinned by the owner's estimation of a carrying capacity of up to 300 breeders. With bitumen road access and a network of laneways and troughs throughout, this is a property that has been meticulously developed to maximise efficiency and productivity.