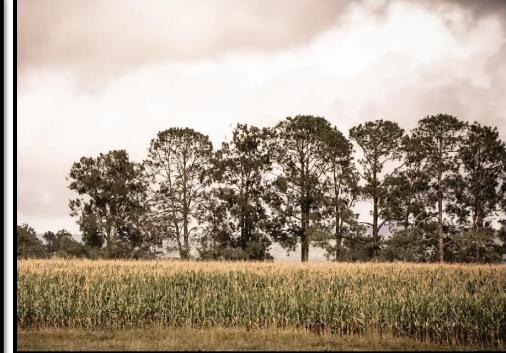

Close to every square inch of this property is useable and the land has a gentle slope from the back boundary, all the way to its fertile creek flats which border Duck Creek. Most of the land has been pasture improved for grazing and silage. There is a 12-hectare irrigation licence on the creek with two thirds of the creek flats having underground mains, but the irrigation is rarely used. There is a network of water troughs in most paddocks which are connected by several laneways. Extensive new fencing has been done in the past twelve months. The watering system that are in place is excellent and include a gravity system, 2 solar pumping systems along with many water storage tanks and a pump on the creek if needed.

They have 100 steers on the feed at any one time and using their own livestock & fodder grown on farm to maximise their return of their own livestock.

The owner is willing to stay on and manage the property as well as continue the meat business for the new owners.