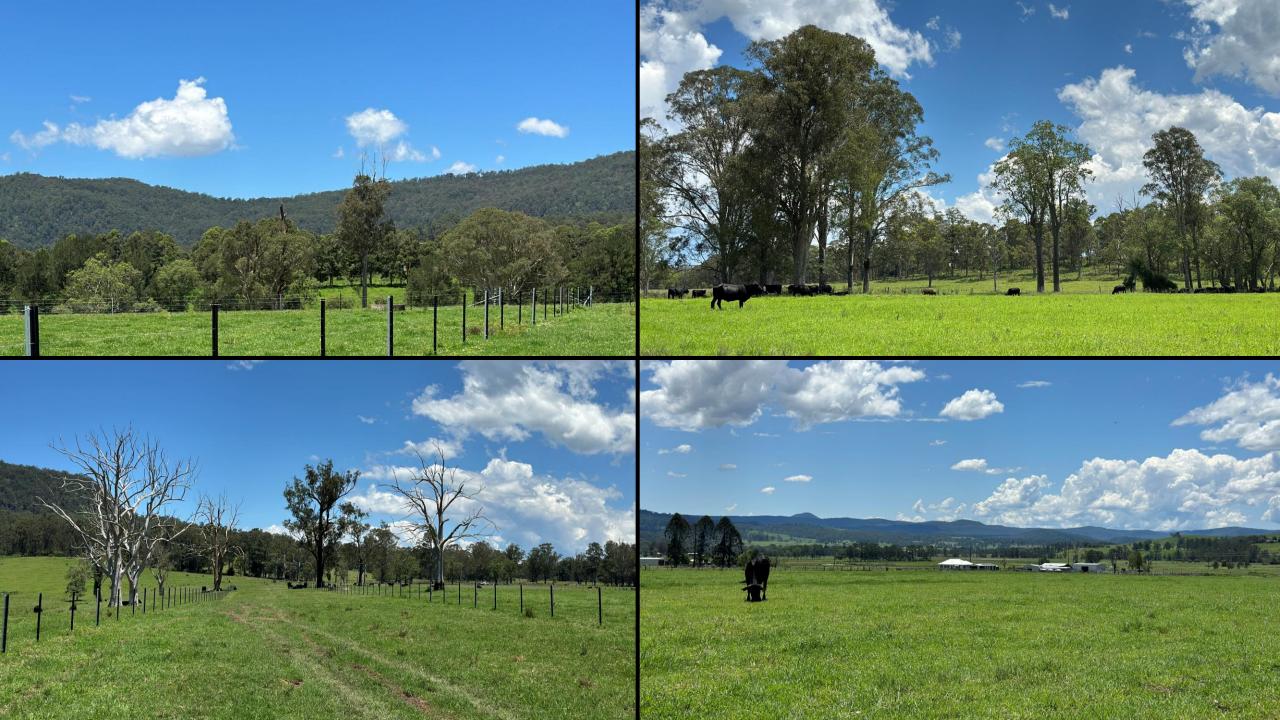

Close to every square inch of this property is useable and the land has a gentle slope from the back boundary, all the way to its fertile creek flats which border Duck Creek. Most of the land has been pasture improved for grazing and silage. There is a 12-hectare irrigation licence on the creek with two thirds of the creek flats having underground mains, but the irrigation is rarely used. There is a network of water troughs in most paddocks which are connected by several laneways. Extensive new fencing has been done in the past twelve months. The watering system that are in place is excellent and include a gravity system, 2 solar pumping systems along with many water storage tanks and a pump on the creek if needed.

The property's infrastructure supports a robust "Paddock to Plate" business, underpinned by the owner's estimation of a carrying capacity of up to 300 breeders. With bitumen road access and a network of laneways and troughs throughout, this is a property that has been meticulously developed to maximise efficiency and productivity.