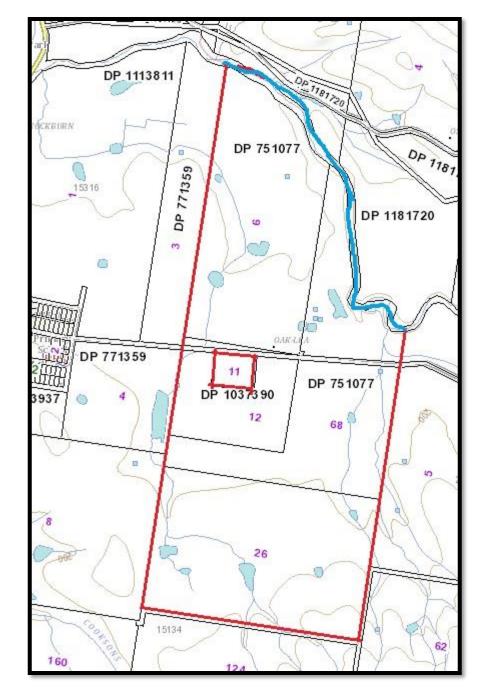

"OAK LEA" & "MCLEANS CAMP" 924 ACRES

## "OAK LEA" \*& "MCLEANS CAMP - 924 ACRES on 6 Titles

"OAK-LEA" Dairy is situated at Old Bonalbo in the North Coast region of NSW and is a little over an hours' drive to Casino, two and a half hours to Brisbane and under 2 hours to most of the north coast beaches.