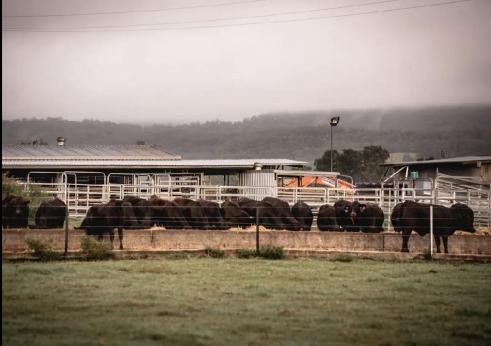

The property's infrastructure supports a robust "Paddock to Plate" business, underpinned by the owner's estimation of a carrying capacity of up to 300 breeders. With bitumen road access and a network of laneways and troughs throughout, this is a property that has been meticulously developed to maximise efficiency and productivity.

They have 100 steers on the feed at any one time and using their own livestock & fodder grown on farm to maximise their return of their own livestock.

The owner is willing to stay on and manage the property as well as continue the meat business for the new owners.