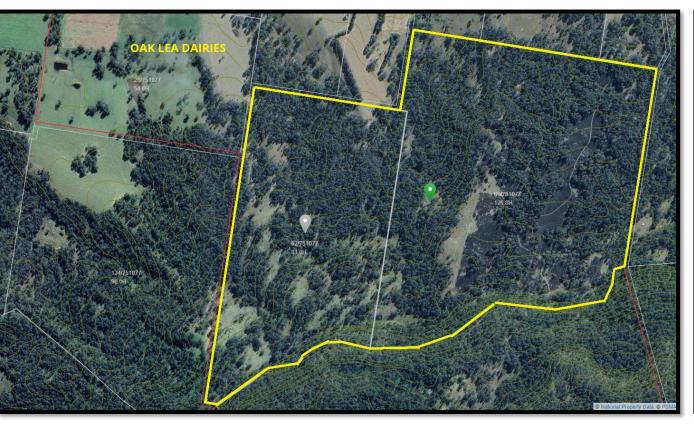

"OAK LEA" & "MCLEANS CAMP" 924 ACRES

## "OAK LEA" \*& "MCLEANS CAMP - 924 ACRES on 6 Titles

"OAK-LEA" Dairy is situated at Old Bonalbo in the North Coast region of NSW and is a little over an hours' drive to Casino, two and a half hours to Brisbane and under 2 hours to most of the north coast beaches.

Close to every square inch of this property is useable and the land has a gentle slope from the back boundary, all the way to its fertile creek flats which border Duck Creek. Most of the land has been pasture improved for grazing and silage. There is a 12-hectare irrigation licence on the creek with two thirds of the creek flats having underground mains, but the irrigation is rarely used. There is a network of water troughs in most paddocks which are connected by several laneways. Extensive new fencing has been done in the past twelve months. The watering system that are in place is excellent and include a gravity system, 2 solar pumping systems along with many water storage tanks and a pump on the creek if needed.