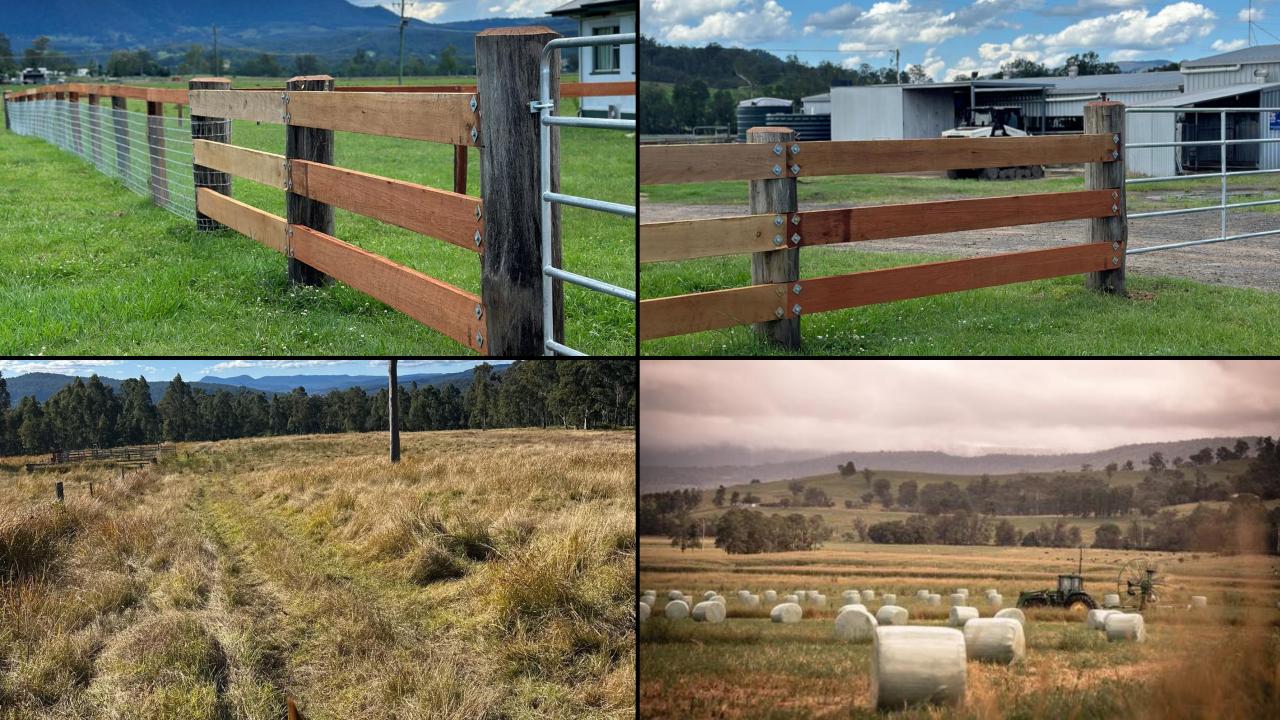

Close to every square inch of this property is useable and the land has a gentle slope from the back boundary, all the way to its fertile creek flats which border Duck Creek. Most of the land has been pasture improved for grazing and silage. There is a 12-hectare irrigation licence on the creek with two thirds of the creek flats having underground mains, but the irrigation is rarely used. There is a network of water troughs in most paddocks which are connected by several laneways. Extensive new fencing has been done in the past twelve months. The watering system that are in place is excellent and include a gravity system, 2 solar pumping systems along with many water storage tanks and a pump on the creek if needed.

The property's infrastructure supports a robust "Paddock to Plate" business, underpinned by the owner's estimation of a carrying capacity of up to 300 breeders. With bitumen road access and a network of laneways and troughs throughout, this is a property that has been meticulously developed to maximise efficiency and productivity.