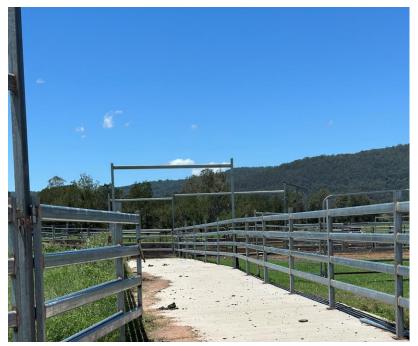

Close to every square inch of this property is useable and the land has a gentle slope from the back boundary, all the way to its fertile creek flats which border Duck Creek. Most of the land has been pasture improved for grazing and silage. There is a 12-hectare irrigation licence on the creek with two thirds of the creek flats having underground mains, but the irrigation is rarely used. There is a network of water troughs in most paddocks which are connected by several laneways. Extensive new fencing has been done in the past twelve months. The watering system that are in place is excellent and include a gravity system, 2 solar pumping systems along with many water storage tanks and a pump on the creek if needed.

The property's infrastructure supports a robust "Paddock to Plate" business, underpinned by the owner's estimation of a carrying capacity of up to 300 breeders. With bitumen road access and a network of laneways and troughs throughout, this is a property that has been meticulously developed to maximise efficiency and productivity.