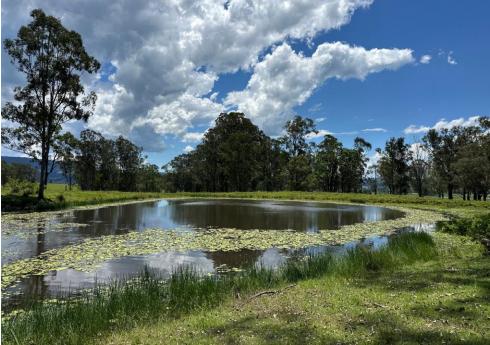

Close to every square inch of this property is useable and the land has a gentle slope from the back boundary, all the way to its fertile creek flats which border Duck Creek. Most of the land has been pasture improved for grazing and silage. There is a 12-hectare irrigation licence on the creek with two thirds of the creek flats having underground mains, but the irrigation is rarely used. There is a network of water troughs in most paddocks which are connected by several laneways. Extensive new fencing has been done in the past twelve months. The watering system that are in place is excellent and include a gravity system, 2 solar pumping systems along with many water storage tanks and a pump on the creek if needed.