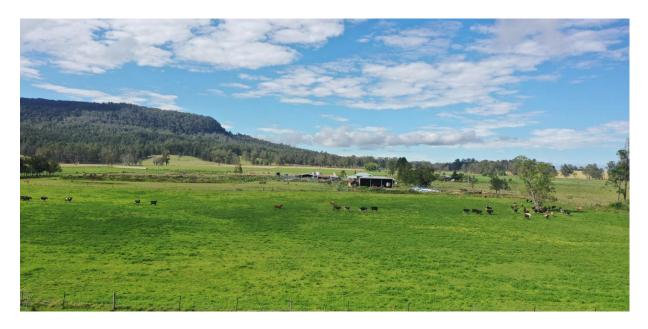

Close to every square inch of this property is useable and the land has a gentle slope from the back boundary, all the way to its fertile creek flats which border Duck Creek. Most of the land has been pasture improved for grazing and silage. There is a 12-hectare irrigation licence on the creek with two thirds of the creek flats having underground mains, but the irrigation is rarely used. There is a network of water troughs in most paddocks which are connected by several laneways. Extensive new fencing has been done in the past twelve months. The watering system that are in place is excellent and include a gravity system, 2 solar pumping systems along with many water storage tanks and a pump on the creek if needed.

The property's infrastructure supports a robust "Paddock to Plate" business, underpinned by the owner's estimation of a carrying capacity of up to 300 breeders. With bitumen road access and a network of laneways and troughs throughout, this is a property that has been meticulously developed to maximise efficiency and productivity.