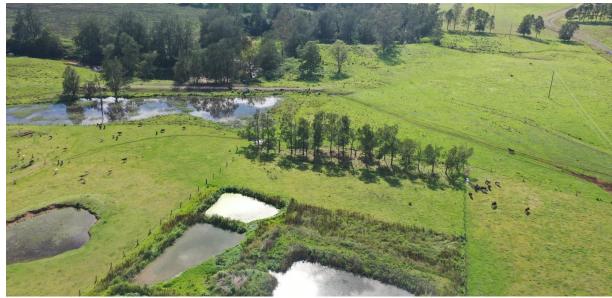

Close to every square inch of this property is useable and the land has a gentle slope from the back boundary, all the way to its fertile creek flats which border Duck Creek. Most of the land has been pasture improved for grazing and silage. There is a 12-hectare irrigation licence on the creek with two thirds of the creek flats having underground mains, but the irrigation is rarely used. There is a network of water troughs in most paddocks which are connected by several laneways. Extensive new fencing has been done in the past twelve months. The watering system that are in place is excellent and include a gravity system, 2 solar pumping systems along with many water storage tanks and a pump on the creek if needed.