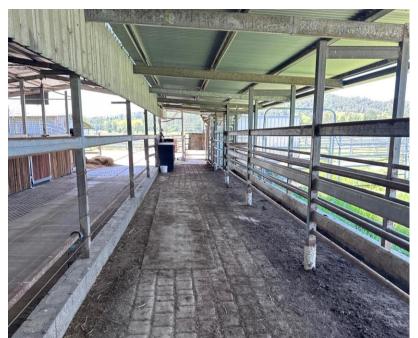

Close to every square inch of this property is useable and the land has a gentle slope from the back boundary, all the way to its fertile creek flats which border Duck Creek. Most of the land has been pasture improved for grazing and silage. There is a 12-hectare irrigation licence on the creek with two thirds of the creek flats having underground mains, but the irrigation is rarely used. There is a network of water troughs in most paddocks which are connected by several laneways. Extensive new fencing has been done in the past twelve months. The watering system that are in place is excellent and include a gravity system, 2 solar pumping systems along with many water storage tanks and a pump on the creek if needed.

The property's infrastructure supports a robust "Paddock to Plate" business, underpinned by the owner's estimation of a carrying capacity of up to 300 breeders. With bitumen road access and a network of laneways and troughs throughout, this is a property that has been meticulously developed to maximise efficiency and productivity.