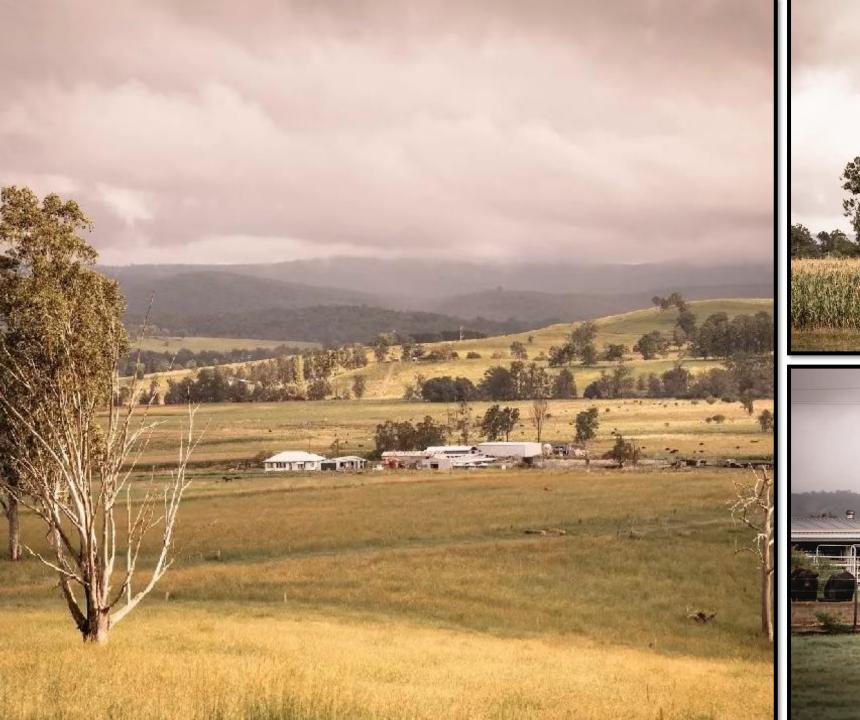

Close to every square inch of this property is useable and the land has a gentle slope from the back boundary, all the way to its fertile creek flats which border Duck Creek. Most of the land has been pasture improved for grazing and silage. There is a 12-hectare irrigation licence on the creek with two thirds of the creek flats having underground mains, but the irrigation is rarely used. There is a network of water troughs in most paddocks which are connected by several laneways. Extensive new fencing has been done in the past twelve months. The watering system that are in place is excellent and include a gravity system, 2 solar pumping systems along with many water storage tanks and a pump on the creek if needed.

The property's infrastructure supports a robust "Paddock to Plate" business, underpinned by the owner's estimation of a carrying capacity of up to 300 breeders. With bitumen road access and a network of laneways and troughs throughout, this is a property that has been meticulously developed to maximise efficiency and productivity.