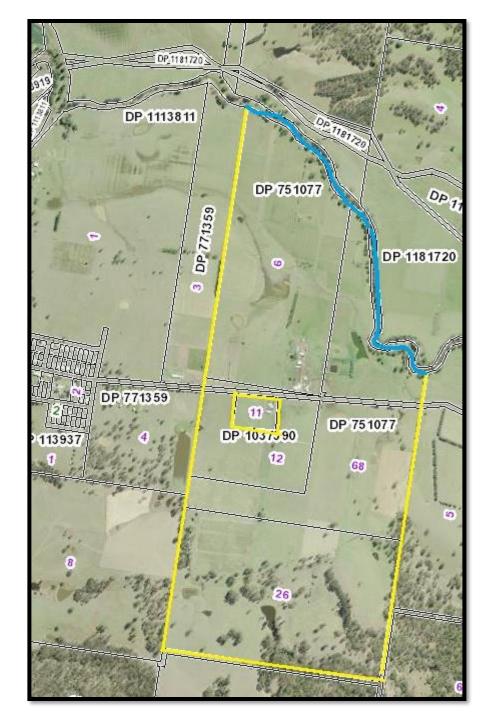

"OAK LEA" & "MCLEANS CAMP" 924 ACRES

## "OAK LEA" \*& "MCLEANS CAMP - 924 ACRES on 6 Titles

"OAK-LEA" Dairy is situated at Old Bonalbo in the North Coast region of NSW and is a little over an hours' drive to Casino, two and a half hours to Brisbane and under 2 hours to most of the north coast beaches.