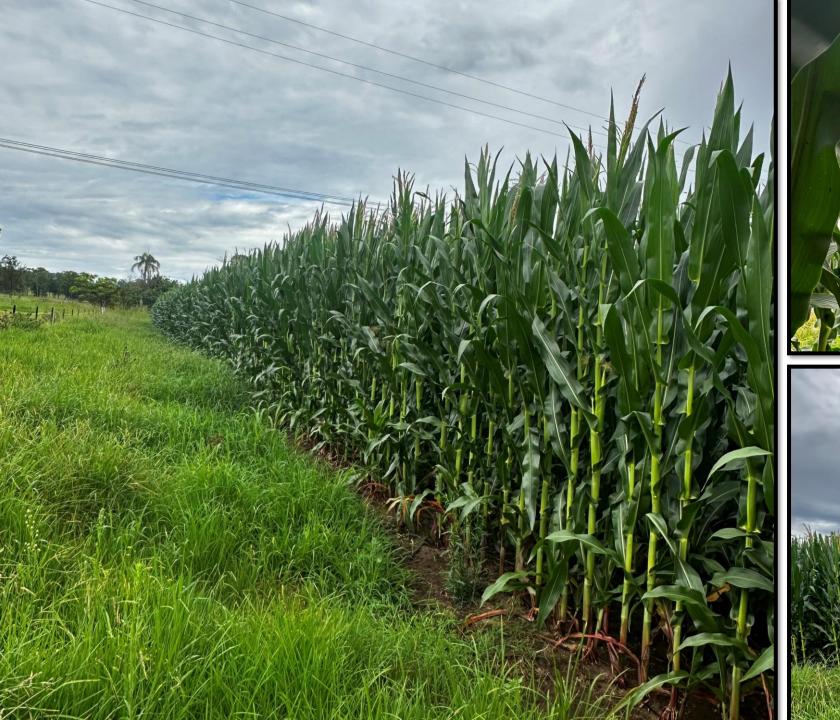

Close to every square inch of this property is useable and the land has a gentle slope from the back boundary, all the way to its fertile creek flats which border Duck Creek. Most of the land has been pasture improved for grazing and silage. There is a 12-hectare irrigation licence on the creek with two thirds of the creek flats having underground mains, but the irrigation is rarely used. There is a network of water troughs in most paddocks which are connected by several laneways. Extensive new fencing has been done in the past twelve months. The watering system that are in place is excellent and include a gravity system, 2 solar pumping systems along with many water storage tanks and a pump on the creek if needed.