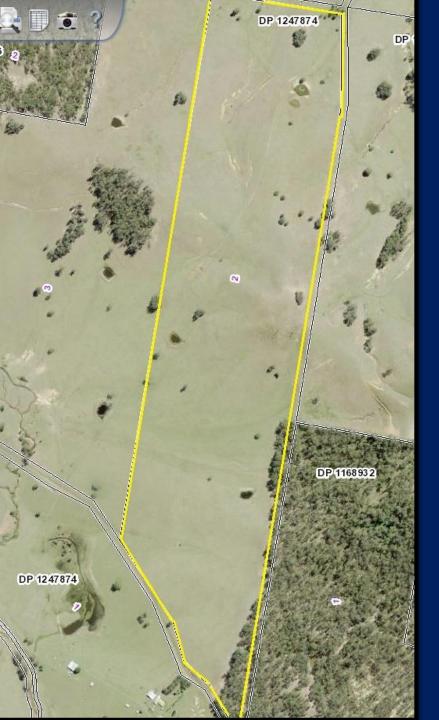

## **166 ACRES NEAR CASINO**

Located just to the south of Casino with great access via 56 Ainsworth Road we are offering 67 hectares of safe flood free grazing country. The property is on one title that comes with a building entitlement.

The property has been well maintained and is very clean. The soils are a mixture of basalt and alluvial soils with mainly native grasses and areas of Rhodes grass, Kikuyu and natural grasses. It is subdivided into 4 main paddocks and 2 holding paddocks. The fences are mainly treated timber post with 5 barbs.

The paddocks are watered by spring dams and would suit someone looking for a good breeder paddock or to background their steers and heifers. Perfect for horses too.

So, whether you are looking for a site to build your dream home on or looking for a safe paddock to run livestock, this one is for you. This farm has arguably of the best house site in the district.