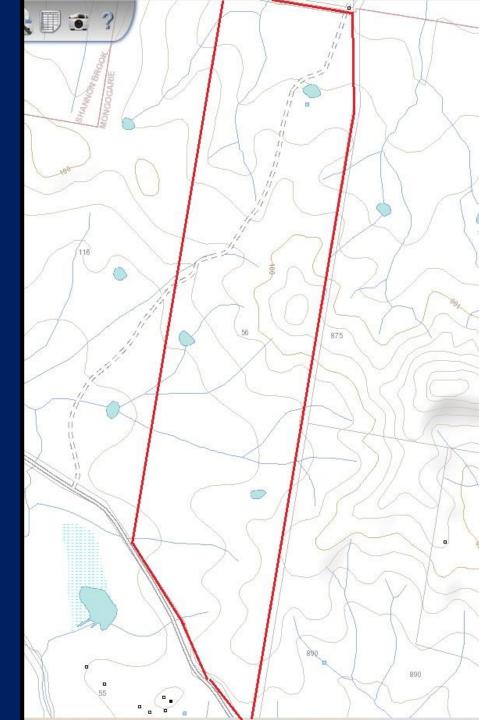

## **166 ACRES NEAR CASINO**

Located just to the south of Casino with great access via 56 Ainsworth Road we are offering 67 hectares of safe flood free grazing country. The property is on one title that comes with a building entitlement.

The property has been well maintained and is very clean. The soils are a mixture of basalt and alluvial soils with mainly native grasses and areas of Rhodes grass, Kikuyu and natural grasses. It is subdivided into 4 main paddocks and 2 holding paddocks. The fences are mainly treated timber post with 5 barbs.

The paddocks are watered by spring dams and would suit someone looking for a good breeder paddock or to background their steers and heifers. Perfect for horses too.

So, whether you are looking for a site to build your dream home on or looking for a safe paddock to run livestock, this one is for you. This farm has arguably of the best house site in the district.