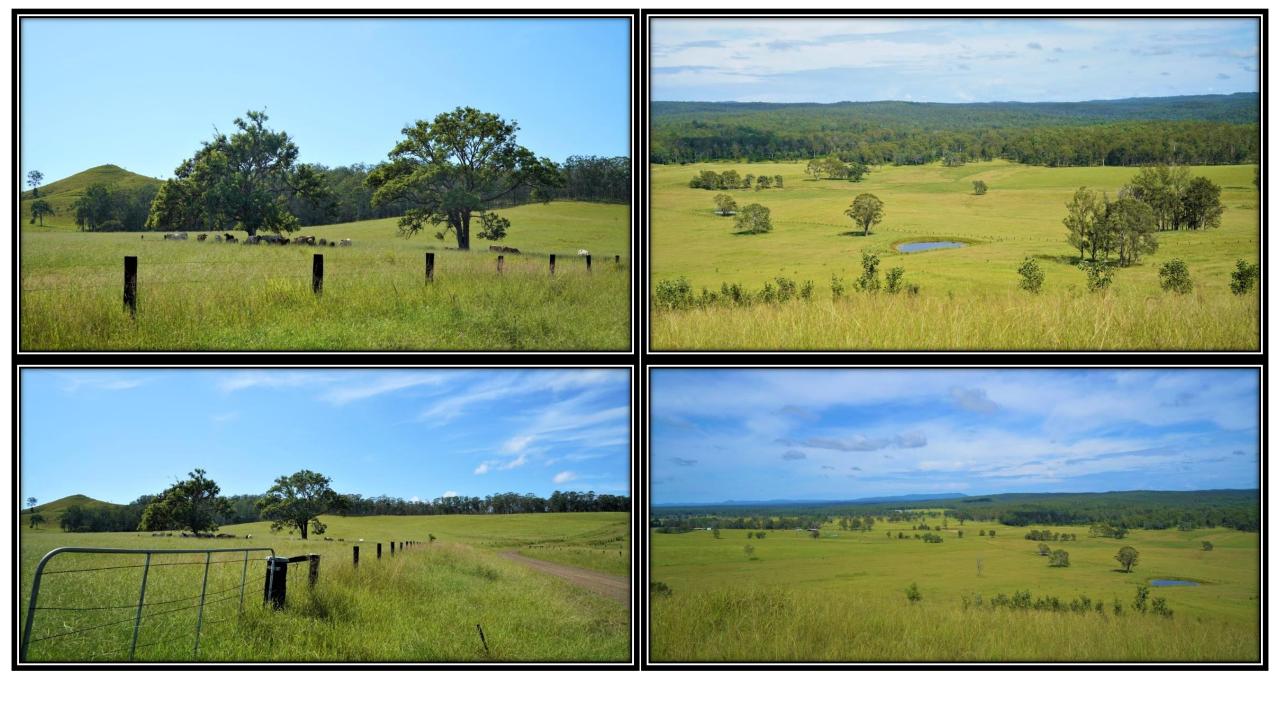

The property has been well maintained and is very clean. The soils are a mixture of basalt and alluvial soils with mainly native grasses and areas of Rhodes grass, Kikuyu and natural grasses. It is subdivided into 4 main paddocks and 2 holding paddocks. The fences are mainly treated timber post with 5 barbs.

The paddocks are watered by spring dams and would suit someone looking for a good breeder paddock or to background their steers and heifers. Perfect for horses too.

So, whether you are looking for a site to build your dream home on or looking for a safe paddock to run livestock, this one is for you. This farm has arguably of the best house site in the district.