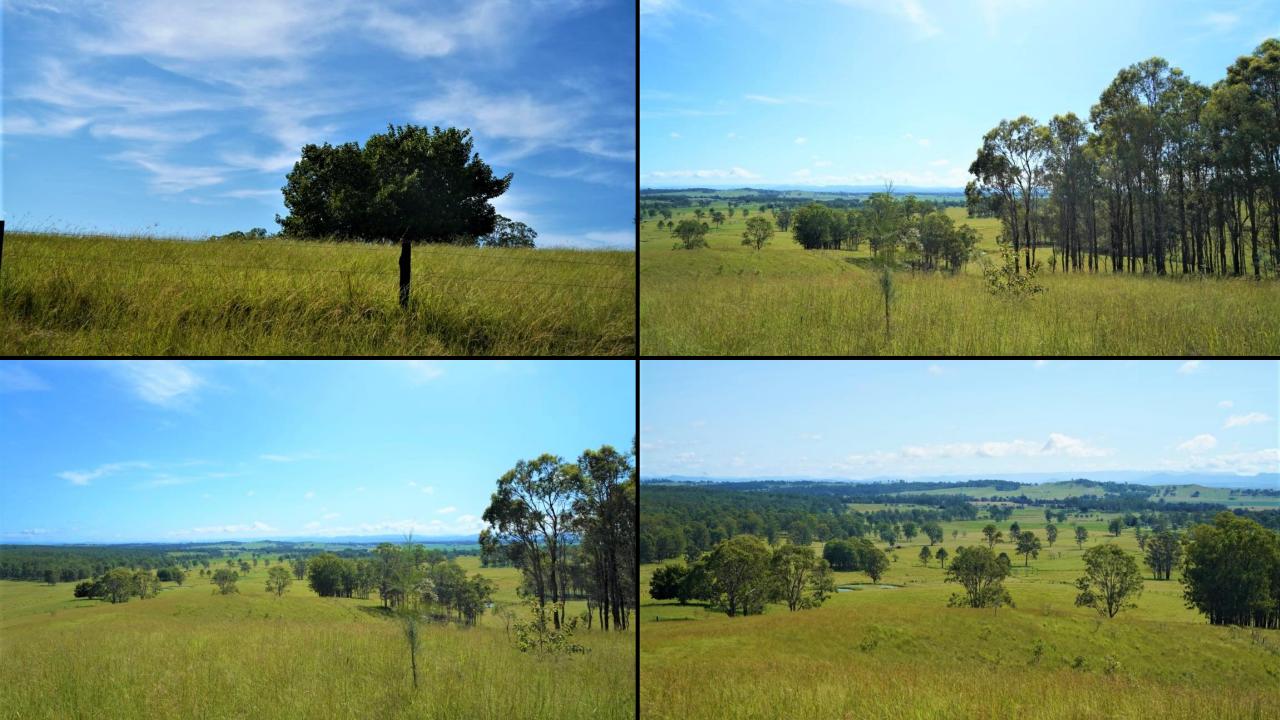

The property has been well maintained and is very clean. The soils are a mixture of basalt and alluvial soils with mainly native grasses and areas of Rhodes grass, Kikuyu and natural grasses. It is subdivided into 4 main paddocks and 2 holding paddocks. The fences are mainly treated timber post with 5 barbs.

The paddocks are watered by spring dams and would suit someone looking for a good breeder paddock or to background their steers and heifers. Perfect for horses too.

So, whether you are looking for a site to build your dream home on or looking for a safe paddock to run livestock, this one is for you. This farm has arguably of the best house site in the district.