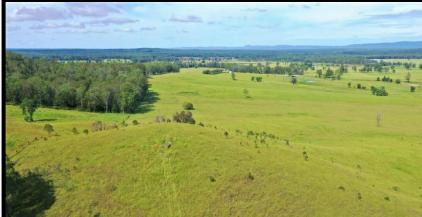

## **166 ACRES NEAR CASINO**

Located just to the south of Casino with great access via 56 Ainsworth Road we are offering 67 hectares of safe flood free grazing country. The property is on one title that comes with a building entitlement.

The property has been well maintained and is very clean. The soils are a mixture of basalt and alluvial soils with mainly native grasses and areas of Rhodes grass, Kikuyu and natural grasses. It is subdivided into 4 main paddocks and 2 holding paddocks. The fences are mainly treated timber post with 5 barbs.

The paddocks are watered by spring dams and would suit someone looking for a good breeder paddock or to background their steers and heifers. Perfect for horses too.

So, whether you are looking for a site to build your dream home on or looking for a safe paddock to run livestock, this one is for you. This farm has arguably of the best house site in the district.