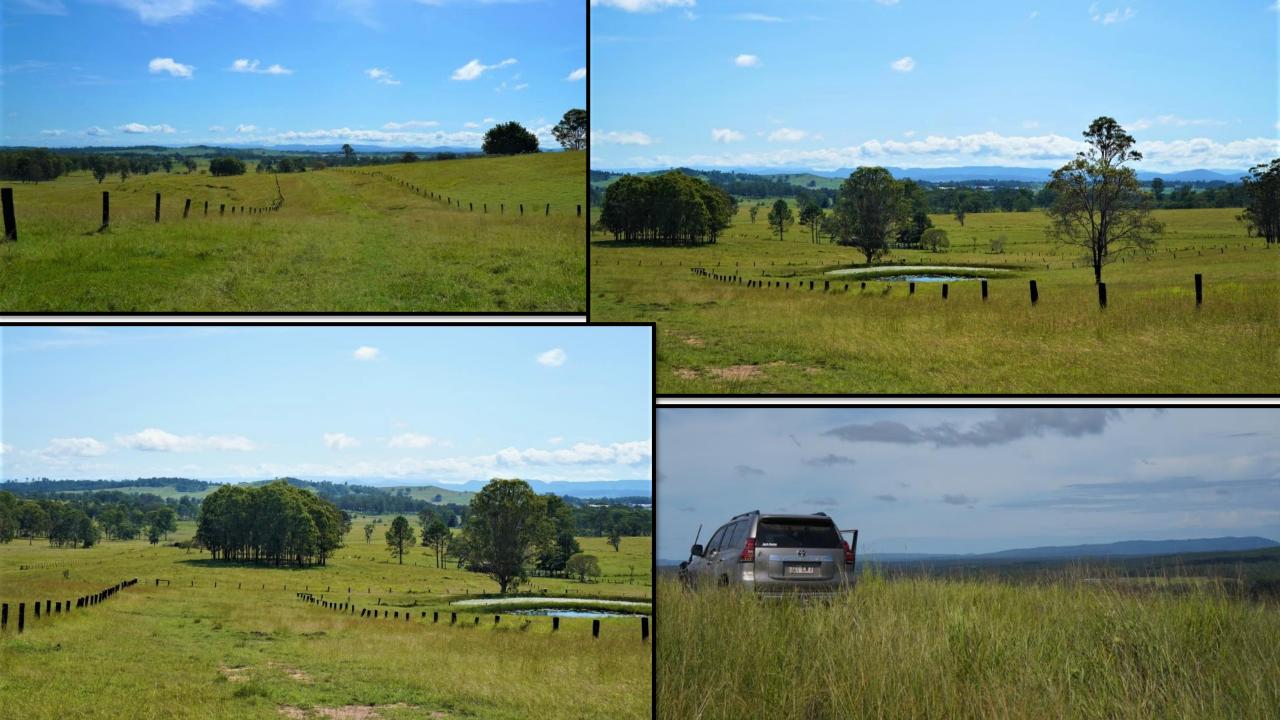

The property has been well maintained and is very clean. The soils are a mixture of basalt and alluvial soils with mainly native grasses and areas of Rhodes grass, Kikuyu and natural grasses. It is subdivided into 4 main paddocks and 2 holding paddocks. The fences are mainly treated timber post with 5 barbs.

The paddocks are watered by spring dams and would suit someone looking for a good breeder paddock or to background their steers and heifers. Perfect for horses too.

So, whether you are looking for a site to build your dream home on or looking for a safe paddock to run livestock, this one is for you. This farm has arguably of the best house site in the district.