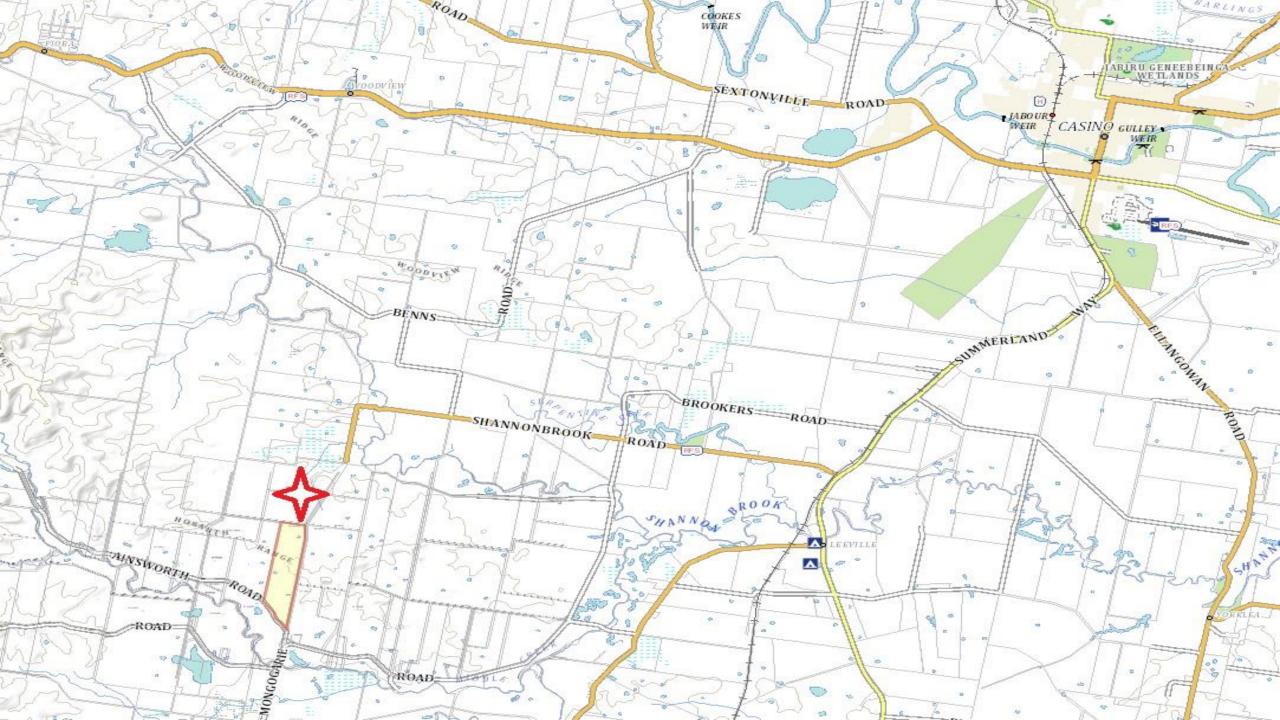

## **166 ACRES NEAR CASINO**

Located just to the south of Casino with great access via 56 Ainsworth Road we are offering 67 hectares of safe flood free grazing country. The property is on one title that comes with a building entitlement.