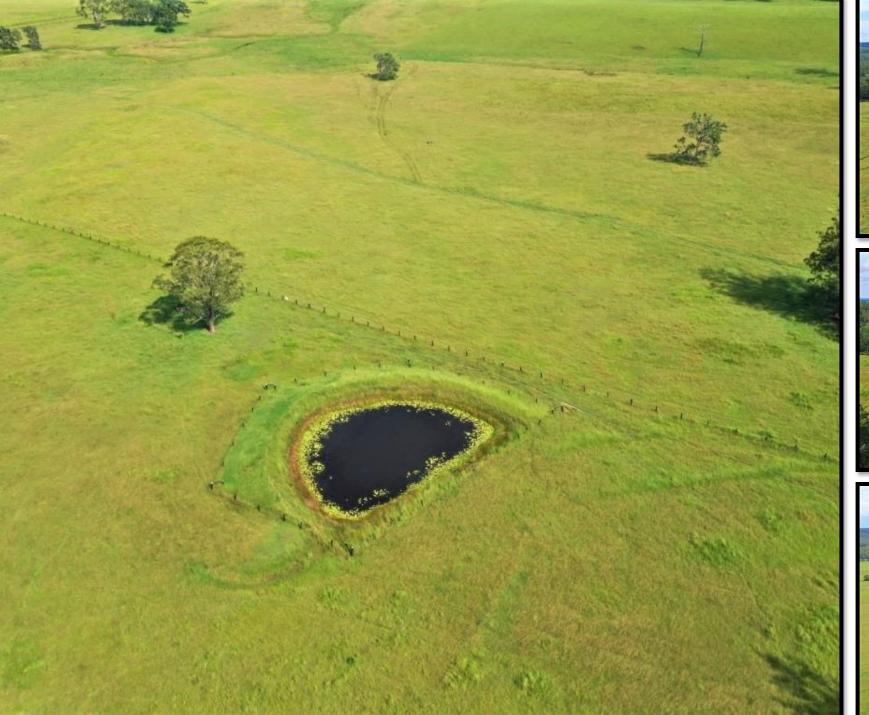

The paddocks are watered by spring dams and would suit someone looking for a good breeder paddock or to background their steers and heifers. Perfect for horses too.

So, whether you are looking for a site to build your dream home on or looking for a safe paddock to run livestock, this one is for you. This farm has arguably of the best house site in the district.