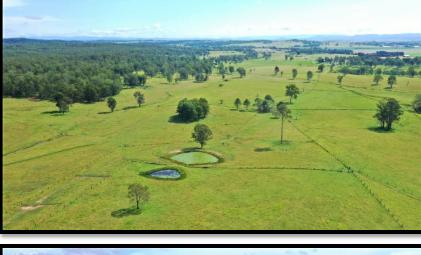

The property has been well maintained and is very clean. The soils are a mixture of basalt and alluvial soils with mainly native grasses and areas of Rhodes grass, Kikuyu and natural grasses. It is subdivided into 4 main paddocks and 2 holding paddocks. The fences are mainly treated timber post with 5 barbs.

The paddocks are watered by spring dams and would suit someone looking for a good breeder paddock or to background their steers and heifers. Perfect for horses too.

So, whether you are looking for a site to build your dream home on or looking for a safe paddock to run livestock, this one is for you. This farm has arguably of the best house site in the district.