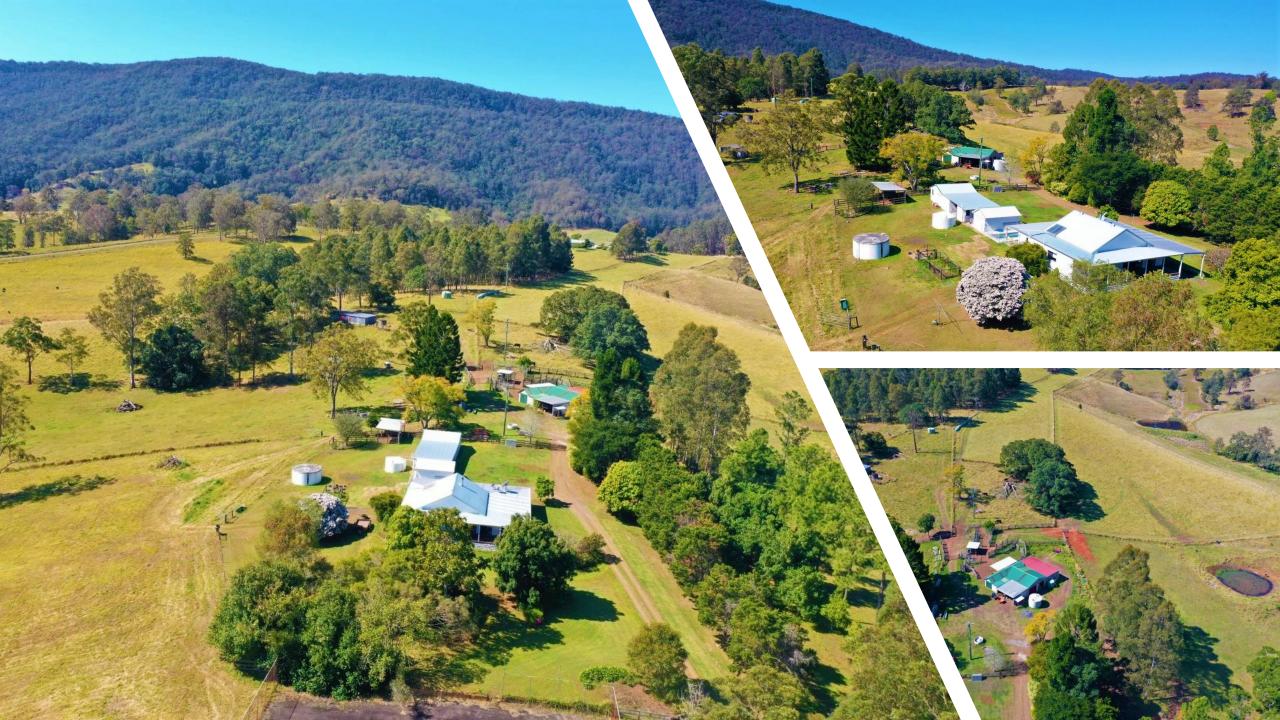

## "GLENNVALE" 112 ACRES

"Glennvale" is a picturesque farm located between Kyogle, Casino, Lismore and a short drive to all the North Coast Beaches. The improvements are in excellent condition, and they include a fully renovated 3-bedroom (main with an en-suite), an office, lounge room, large living and dining room, a very modern kitchen, 2nd bathroom/shower/toilet, 4 air-con units, wide front and rear verandas for entertaining and relaxation, double garage, a new magnesium swimming pool to cool and relax in after a game of tennis.

A new front driveway has just been completed as well as a new steel panel front fence and a laneway for the cattle to cross. Other improvements include a separate toilet and shower, storage sheds which could easily me made into a Farm Stay or B & B, dairy building, storage building, 2 sets of stockyards, Piggery building, horse shelters, 6.6kw Solar System plus much more. Most of the farm has been pasture improved and soil test are available. The paddocks are divided into approx. 20 grazing, cropping, and holding paddocks with laneways for ease of handling livestock.

Water is a feature, with Back Creek and Boundary Creek frontages and a 6ML irrigation licence on Back Creek. The solar pump is used to supply water to a header tank which gravity feeds most of the farm plus there are dams and water troughs. (A high flow artisan bore site has been divined)