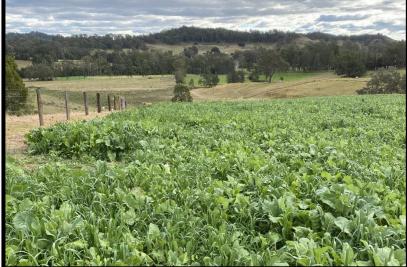

A new front driveway has just been completed as well as a new steel panel front fence and a laneway for the cattle to cross. Other improvements include a separate toilet and shower, storage sheds which could easily me made into a Farm Stay or B & B, dairy building, storage building, 2 sets of stockyards, Piggery building, horse shelters, 6.6kw Solar System plus much more. Most of the farm has been pasture improved and soil test are available. The paddocks are divided into approx. 20 grazing, cropping, and holding paddocks with laneways for ease of handling livestock.