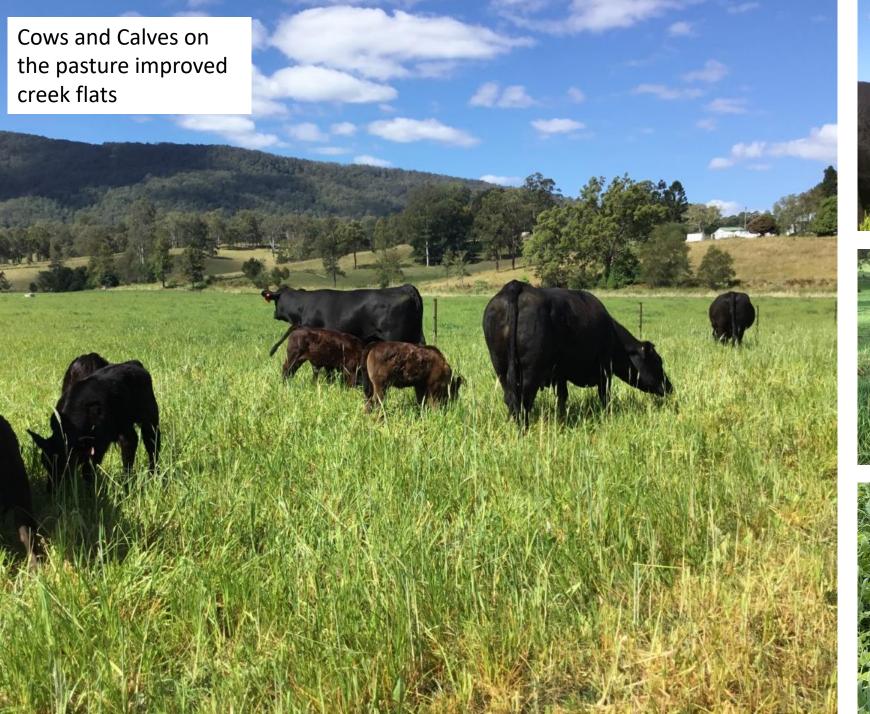

A new front driveway has just been completed as well as a new steel panel front fence and a laneway for the cattle to cross. Other improvements include a separate toilet and shower, storage sheds which could easily me made into a Farm Stay or B & B, dairy building, storage building, 2 sets of stockyards, Piggery building, horse shelters, 6.6kw Solar System plus much more. Most of the farm has been pasture improved and soil test are available. The paddocks are divided into approx. 20 grazing, cropping, and holding paddocks with laneways for ease of handling livestock.

There are mature pecans, maca's, lemon, avocado's, olives trees, garlic has also been grown successfully and there are plenty of good shade trees for the cattle and other livestock. Soil Test are available on request.