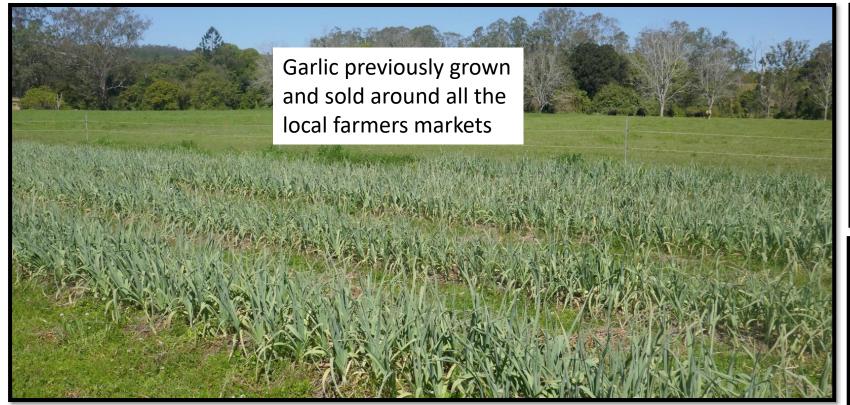

There are mature pecans, maca's, lemon, avocado's, olives trees, garlic has also been grown successfully and there are plenty of good shade trees for the cattle and other livestock. Soil Test are available on request.