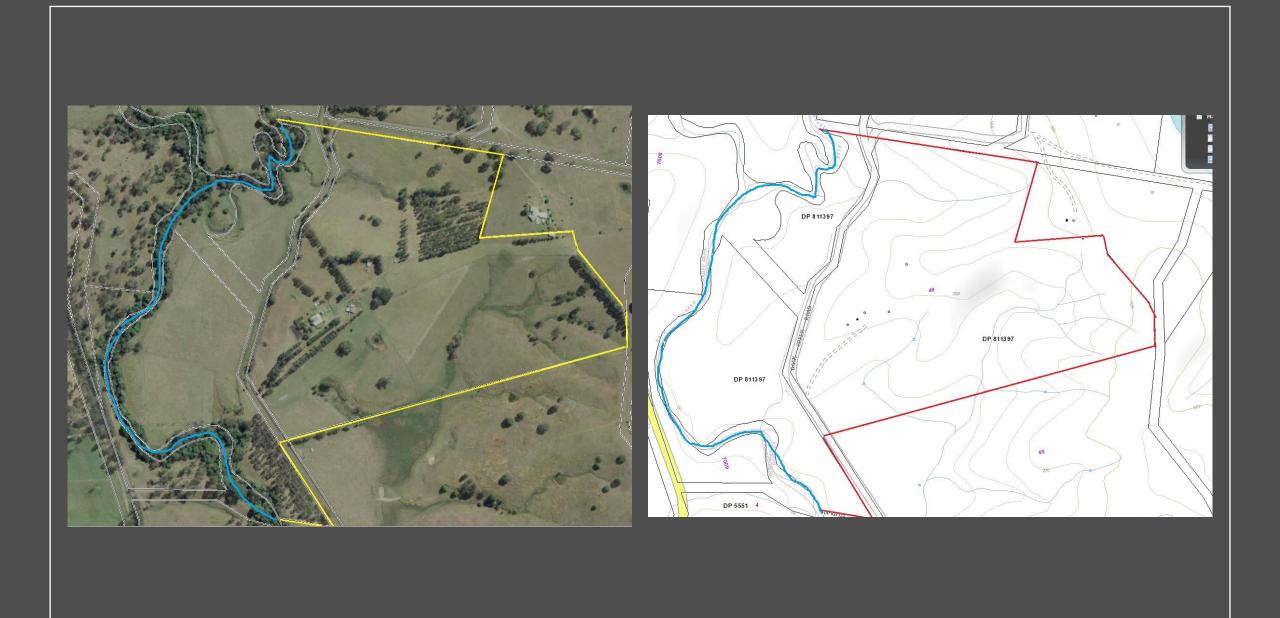

Water is a feature, with Back Creek and Boundary Creek frontages and a 6ML irrigation licence on Back Creek. The solar pump is used to supply water to a header tank which gravity feeds most of the farm plus there are dams and water troughs. (A high flow artisan bore site has been divined)