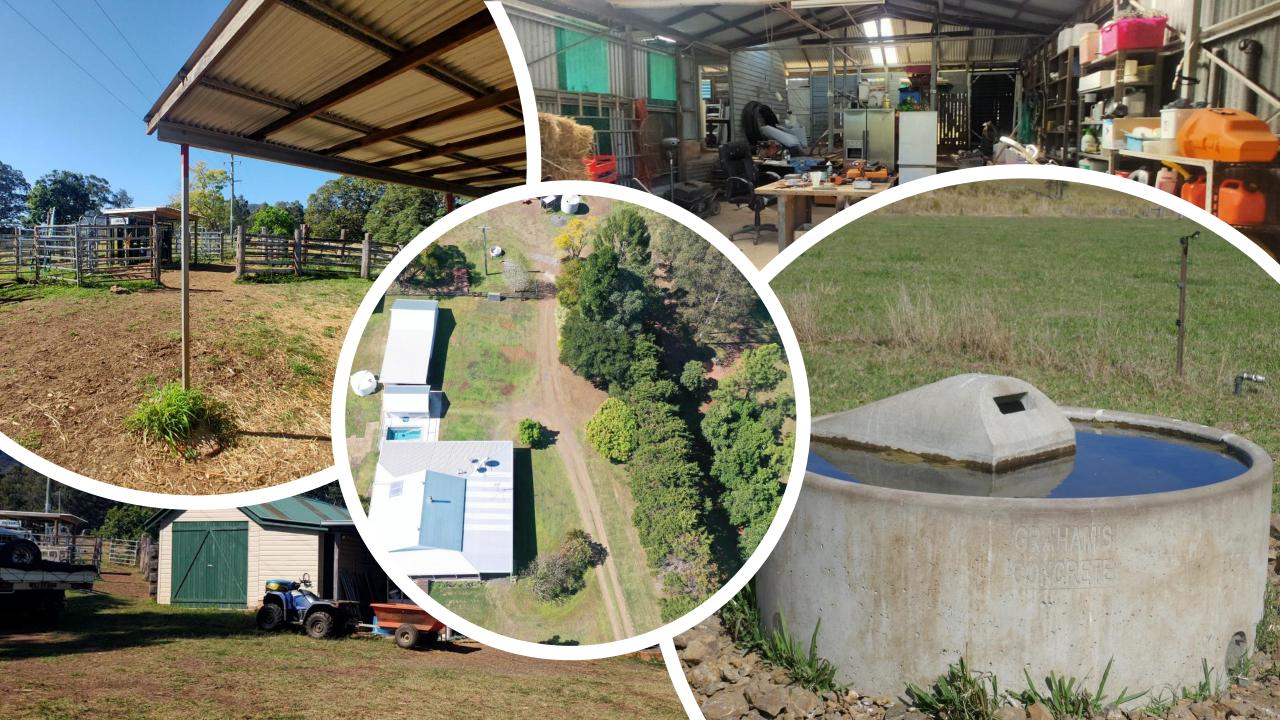

A new front driveway has just been completed as well as a new steel panel front fence and a laneway for the cattle to cross. Other improvements include a separate toilet and shower, storage sheds which could easily me made into a Farm Stay or B & B, dairy building, storage building, 2 sets of stockyards, Piggery building, horse shelters, 6.6kw Solar System plus much more. Most of the farm has been pasture improved and soil test are available. The paddocks are divided into approx. 20 grazing, cropping, and holding paddocks with laneways for ease of handling livestock.

Water is a feature, with Back Creek and Boundary Creek frontages and a 6ML irrigation licence on Back Creek. The solar pump is used to supply water to a header tank which gravity feeds most of the farm plus there are dams and water troughs. (A high flow artisan bore site has been divined)