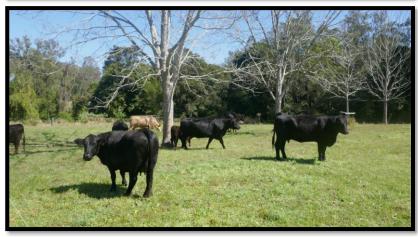

A new front driveway has just been completed as well as a new steel panel front fence and a laneway for the cattle to cross. Other improvements include a separate toilet and shower, storage sheds which could easily me made into a Farm Stay or B & B, dairy building, storage building, 2 sets of stockyards, Piggery building, horse shelters, 6.6kw Solar System plus much more. Most of the farm has been pasture improved and soil test are available. The paddocks are divided into approx. 20 grazing, cropping, and holding paddocks with laneways for ease of handling livestock.

There are mature pecans, maca's, lemon, avocado's, olives trees, garlic has also been grown successfully and there are plenty of good shade trees for the cattle and other livestock. Soil Test are available on request.