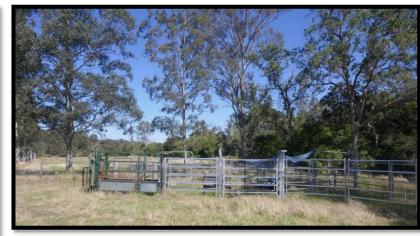

A new front driveway has just been completed as well as a new steel panel front fence and a laneway for the cattle to cross. Other improvements include a separate toilet and shower, storage sheds which could easily me made into a Farm Stay or B & B, dairy building, storage building, 2 sets of stockyards, Piggery building, horse shelters, 6.6kw Solar System plus much more. Most of the farm has been pasture improved and soil test are available. The paddocks are divided into approx. 20 grazing, cropping, and holding paddocks with laneways for ease of handling livestock.