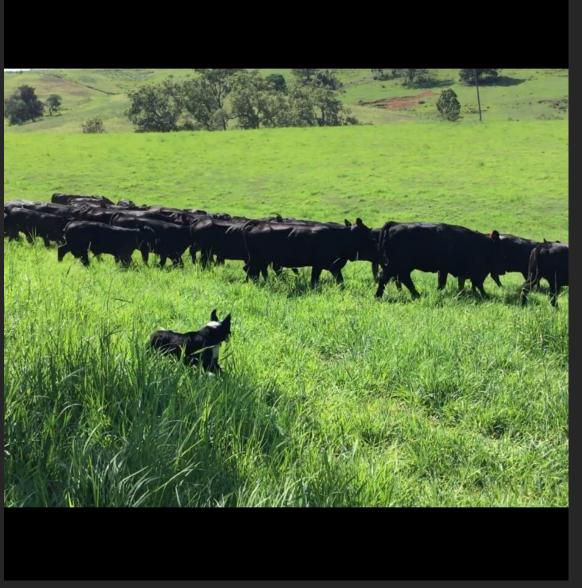

A new front driveway has just been completed as well as a new steel panel front fence and a laneway for the cattle to cross. Other improvements include a separate toilet and shower, storage sheds which could easily me made into a Farm Stay or B & B, dairy building, storage building, 2 sets of stockyards, Piggery building, horse shelters, 6.6kw Solar System plus much more. Most of the farm has been pasture improved and soil test are available. The paddocks are divided into approx. 20 grazing, cropping, and holding paddocks with laneways for ease of handling livestock.

There are mature pecans, maca's, lemon, avocado's, olives trees, garlic has also been grown successfully and there are plenty of good shade trees for the cattle and other livestock. Soil Test are available on request.