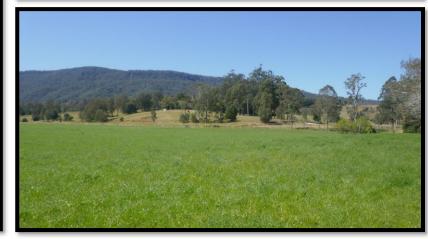

Water is a feature, with Back Creek and Boundary Creek frontages and a 6ML irrigation licence on Back Creek. The solar pump is used to supply water to a header tank which gravity feeds most of the farm plus there are dams and water troughs. (A high flow artisan bore site has been divined)