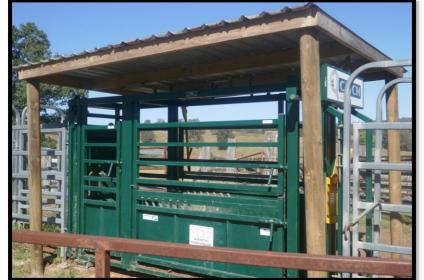

A new front driveway has just been completed as well as a new steel panel front fence and a laneway for the cattle to cross. Other improvements include a separate toilet and shower, storage sheds which could easily me made into a Farm Stay or B & B, dairy building, storage building, 2 sets of stockyards, Piggery building, horse shelters, 6.6kw Solar System plus much more. Most of the farm has been pasture improved and soil test are available. The paddocks are divided into approx. 20 grazing, cropping, and holding paddocks with laneways for ease of handling livestock.