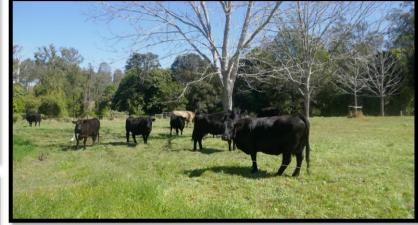

A new front driveway has just been completed as well as a new steel panel front fence and a laneway for the cattle to cross. Other improvements include a separate toilet and shower, storage sheds which could easily me made into a Farm Stay or B & B, dairy building, storage building, 2 sets of stockyards, Piggery building, horse shelters, 6.6kw Solar System plus much more. Most of the farm has been pasture improved and soil test are available. The paddocks are divided into approx. 20 grazing, cropping, and holding paddocks with laneways for ease of handling livestock.

There are mature pecans, maca's, lemon, avocado's, olives trees, garlic has also been grown successfully and there are plenty of good shade trees for the cattle and other livestock. Soil Test are available on request.