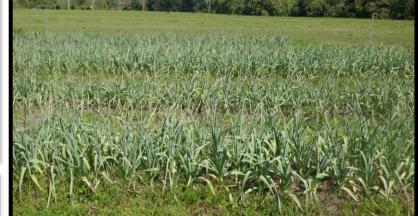

There are mature pecans, maca's, lemon, avocado's, olives trees, garlic has also been grown successfully and there are plenty of good shade trees for the cattle and other livestock. Soil Test are available on request.