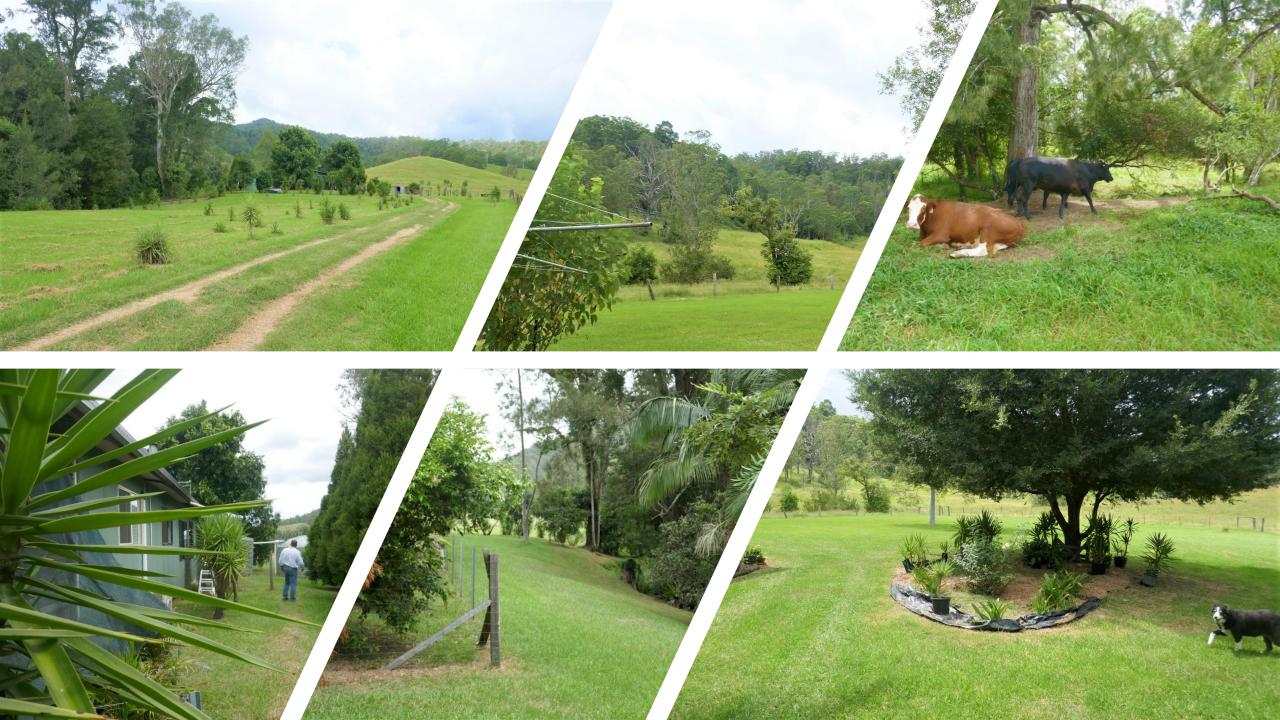

The land runs from gentle creek flats rising into basalt pasture improved ridges ideal for running cattle. The property is subdivided into 7 paddocks, and they are watered by 3 spring fed dams and water can be accessed from Collins Creek for domestic and stock water.

The livestock are handled in a steel set of stockyards and all over the property, there is plenty good shade for them to lay about in. Cattle do extremely well on this property as evident by the condition of the cows. Runs around 25/30 breeders.

This is also a good property for any dog lover or breeder, with a 4-acre dog watch area for them to roam in.

For an inspection of this property, which is only 19kms from Kyogle, contact Lance on 0455 589 932 or Mike Smith 0413 300 680.