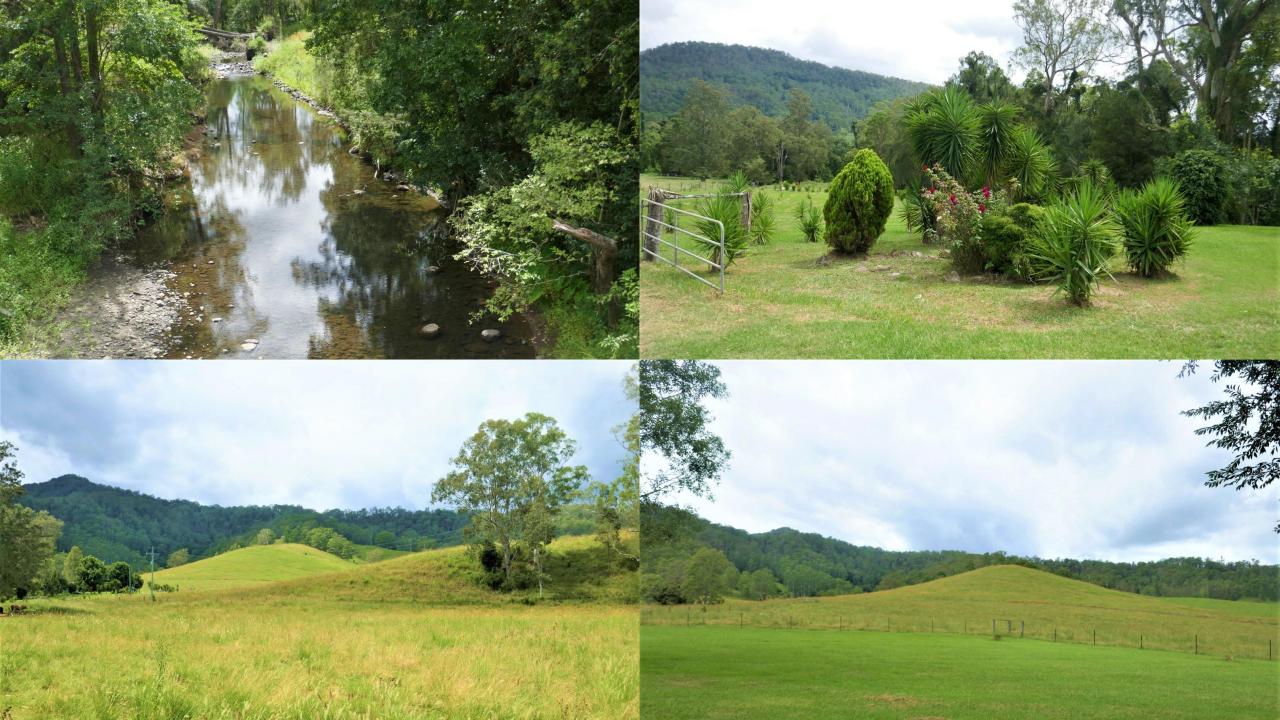

The land runs from gentle creek flats rising into basalt pasture improved ridges ideal for running cattle. The property is subdivided into 7 paddocks, and they are watered by 3 spring fed dams and water can be accessed from Collins Creek for domestic and stock water.

The livestock are handled in a steel set of stockyards and all over the property, there is plenty good shade for them to lay about in. Cattle do extremely well on this property as evident by the condition of the cows. Runs around 25/30 breeders.