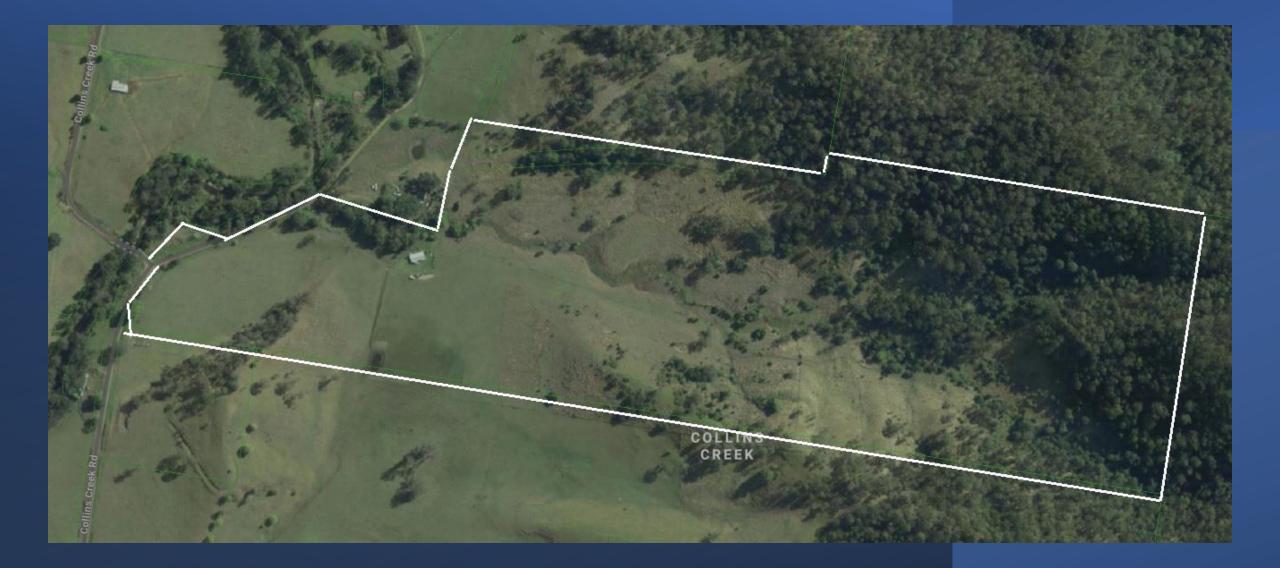

The land runs from gentle creek flats rising into basalt pasture improved ridges ideal for running cattle. The property is subdivided into 7 paddocks, and they are watered by 3 spring fed dams and water can be accessed from Collins Creek for domestic and stock water.

The livestock are handled in a steel set of stockyards and all over the property, there is plenty good shade for them to lay about in. Cattle do extremely well on this property as evident by the condition of the cows. Runs around 25/30 breeders.

This is also a good property for any dog lover or breeder, with a 4-acre dog watch area for them to roam in.

For an inspection of this property, which is only 19kms from Kyogle, contact Lance on 0455 589 932 or Mike Smith 0413 300 680.