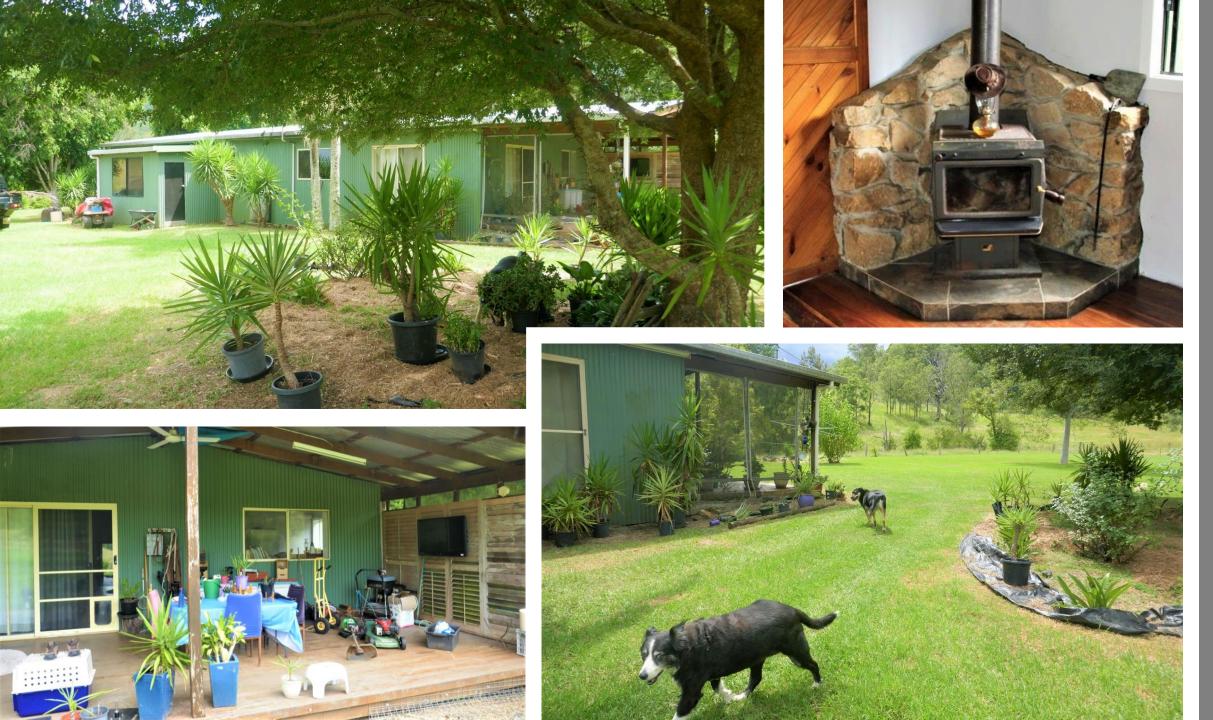

## **COLLINS CREEK LIFESTYLE PROPERTY**

This rural lifestyle property consists of 110 acres on Collins Creek only 19kms from Kyogle. Improvements include a fully insulated 3/4-bedroom dwelling, with open plan kitchen and living area, separate loungeroom, bathroom, laundry, bar, nice outdoor sitting area, combustion wood heater, 2 reverse cycle air cons, excellent internet and telephone service, all this surrounded by manicured gardens.