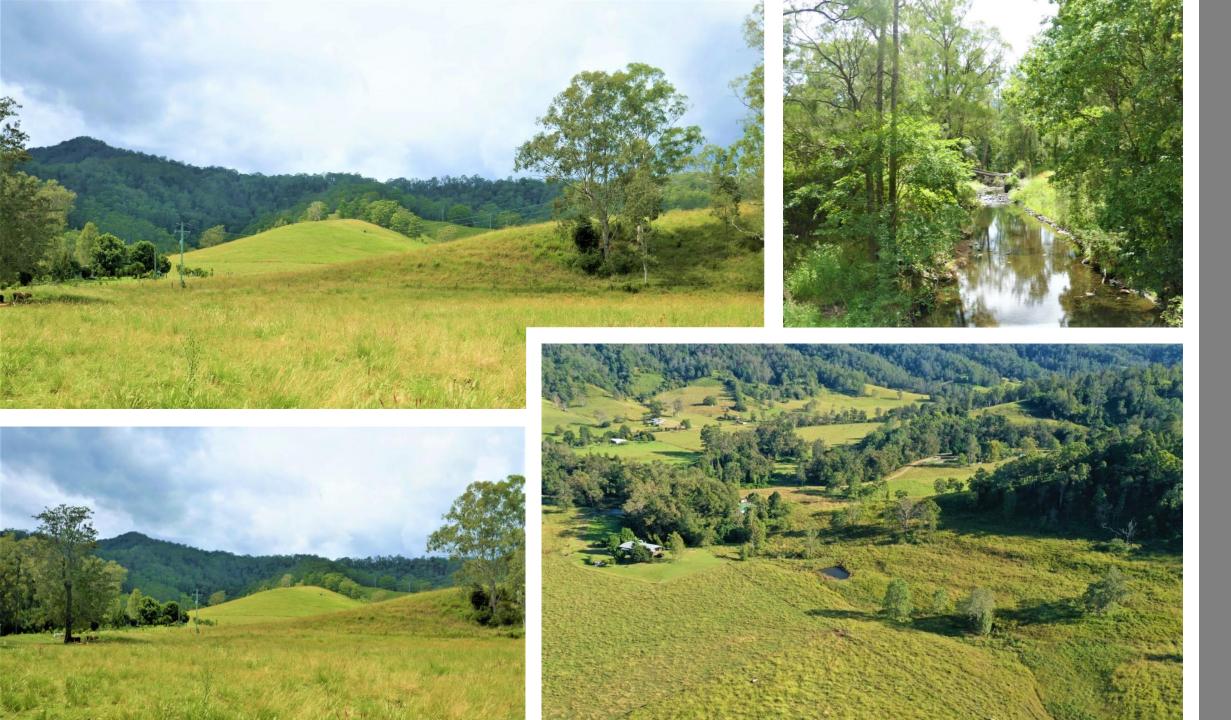

## **COLLINS CREEK LIFESTYLE PROPERTY**

This rural lifestyle property consists of 110 acres on Collins Creek only 19kms from Kyogle. Improvements include a fully insulated 3/4-bedroom dwelling, with open plan kitchen and living area, separate loungeroom, bathroom, laundry, bar, nice outdoor sitting area, combustion wood heater, 2 reverse cycle air cons, excellent internet and telephone service, all this surrounded by manicured gardens.

The land runs from gentle creek flats rising into basalt pasture improved ridges ideal for running cattle. The property is subdivided into 7 paddocks, and they are watered by 3 spring fed dams and water can be accessed from Collins Creek for domestic and stock water.

The livestock are handled in a steel set of stockyards and all over the property, there is plenty good shade for them to lay about in. Cattle do extremely well on this property as evident by the condition of the cows. Runs around 25/30 breeders.