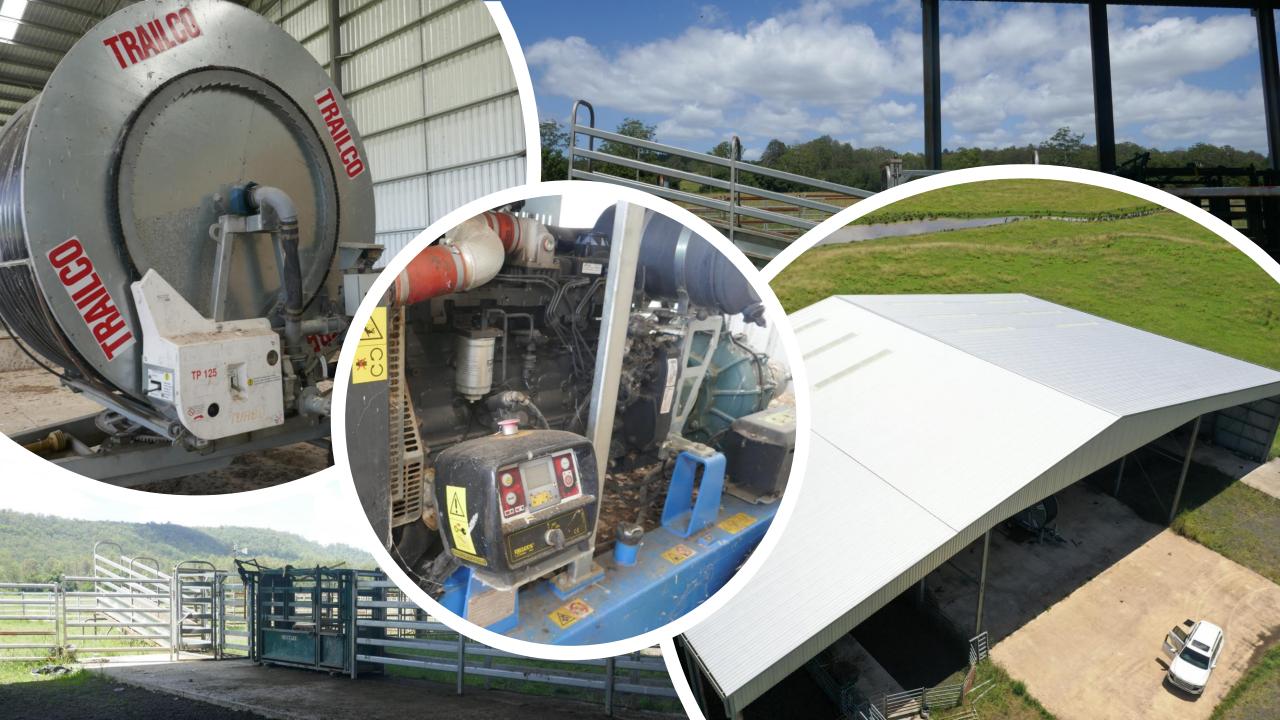

Improvements include a 276 m2 three-bedroom timber homestead with covered patio, a new 50M x 30M Steel Machinery Shed which houses a set of steel stockyards, machinery, hay and grain, a 151 m2 Machinery shed/garage, 375 m2 large Machinery shed and 2 sets of fully equipped stockyards on both sides of the creek.

The irrigation equipment i.e. Hardline, pump & motor and diesel tank are included. If you are serious about owning the best farm in the district, then call Mike Smith for an inspection on 0413300680

Price Guide: \$10K per acre