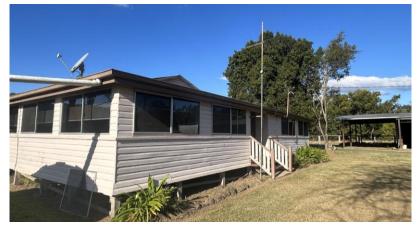

Improvements include a 276 m2 three-bedroom timber homestead with covered patio, a new 50M x 30M Steel Machinery Shed which houses a set of steel stockyards, machinery, hay and grain, a 151 m2 Machinery shed/garage, 375 m2 large Machinery shed and 2 sets of fully equipped stockyards on both sides of the creek.