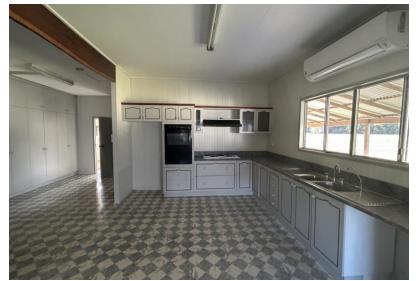

Improvements include a 276 m2 three-bedroom timber homestead with covered patio, a new 50M x 30M Steel Machinery Shed which houses a set of steel stockyards, machinery, hay and grain, a 151 m2 Machinery shed/garage, 375 m2 large Machinery shed and 2 sets of fully equipped stockyards on both sides of the creek.