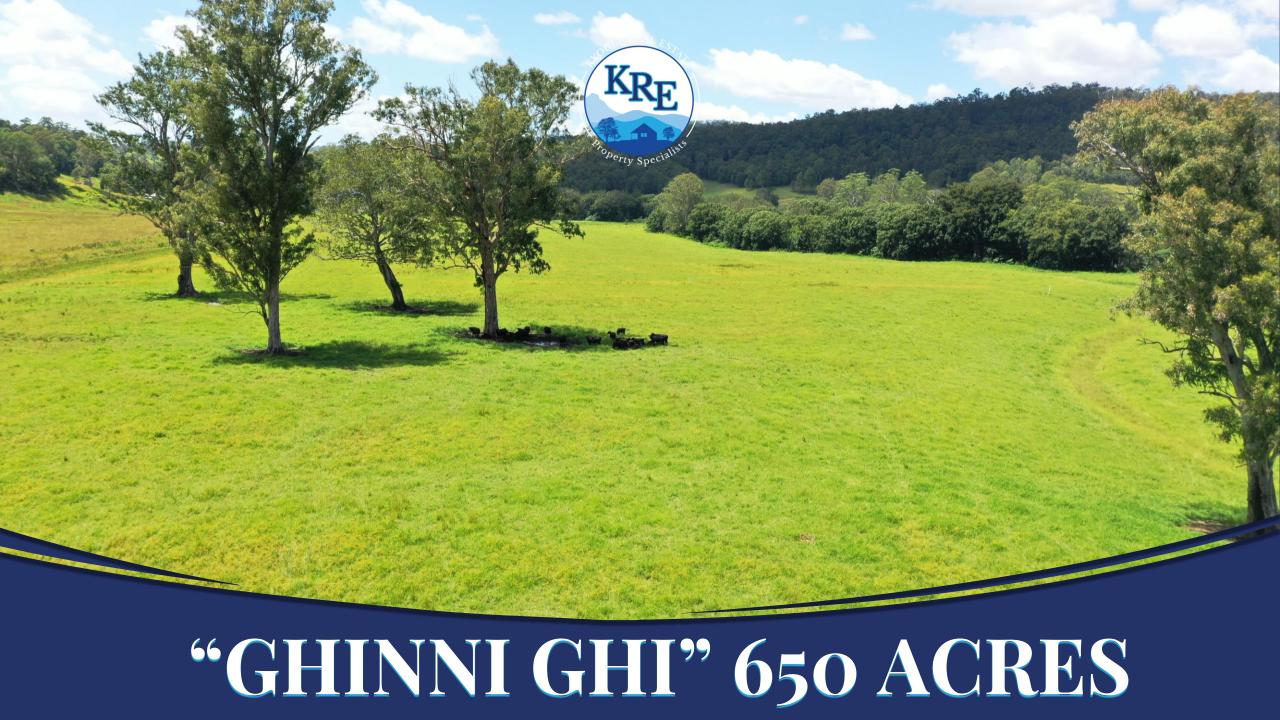

With out a doubt this is one of the most productive properties on the North Coast of NSW. The property consists of 650 acres on three titles of principally creek flats and low hill country with Iron Pot Creek running through the property.

GHINNI GHI

2.3 Hours to Brisbane Train Kyogle to Brisbane 2 hours

KYOGLE

GENEVA

Casino Yards 20 Minutes