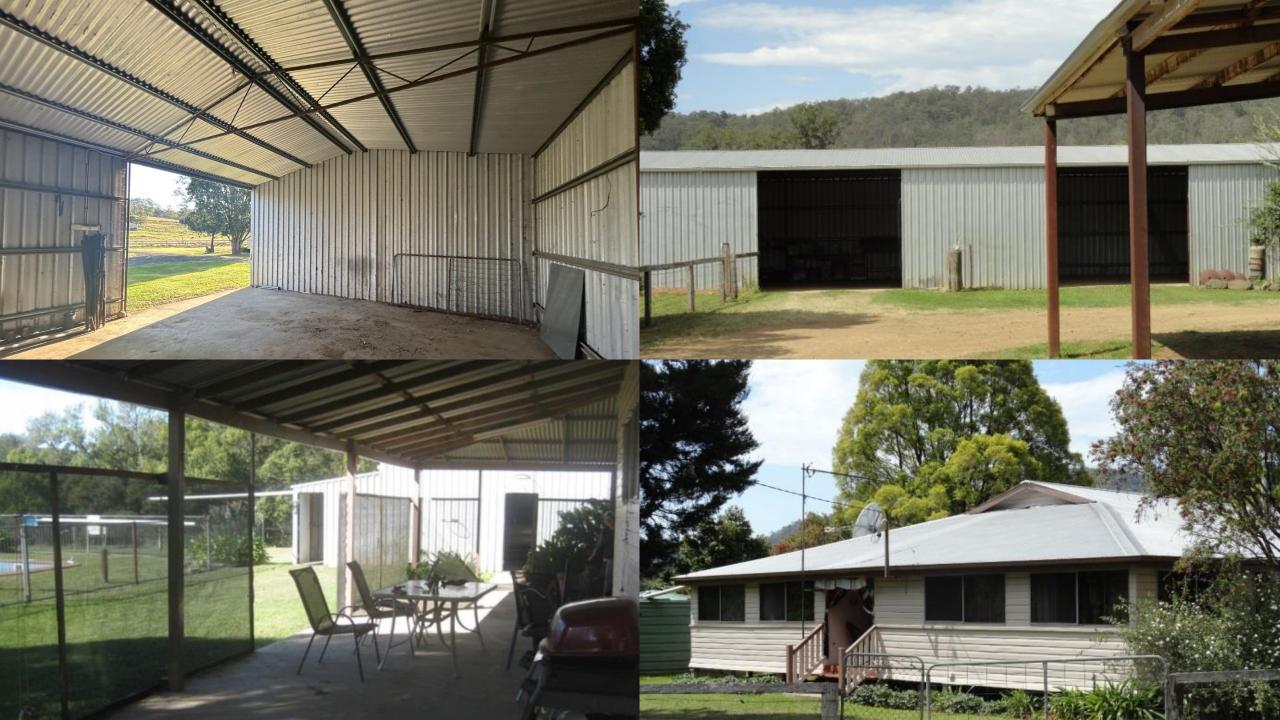

Improvements include a 276 m2 three-bedroom timber homestead with covered patio, a new 50M x 30M Steel Machinery Shed which houses a set of steel stockyards, machinery, hay and grain, a 151 m2 Machinery shed/garage, 375 m2 large Machinery shed and 2 sets of fully equipped stockyards on both sides of the creek.