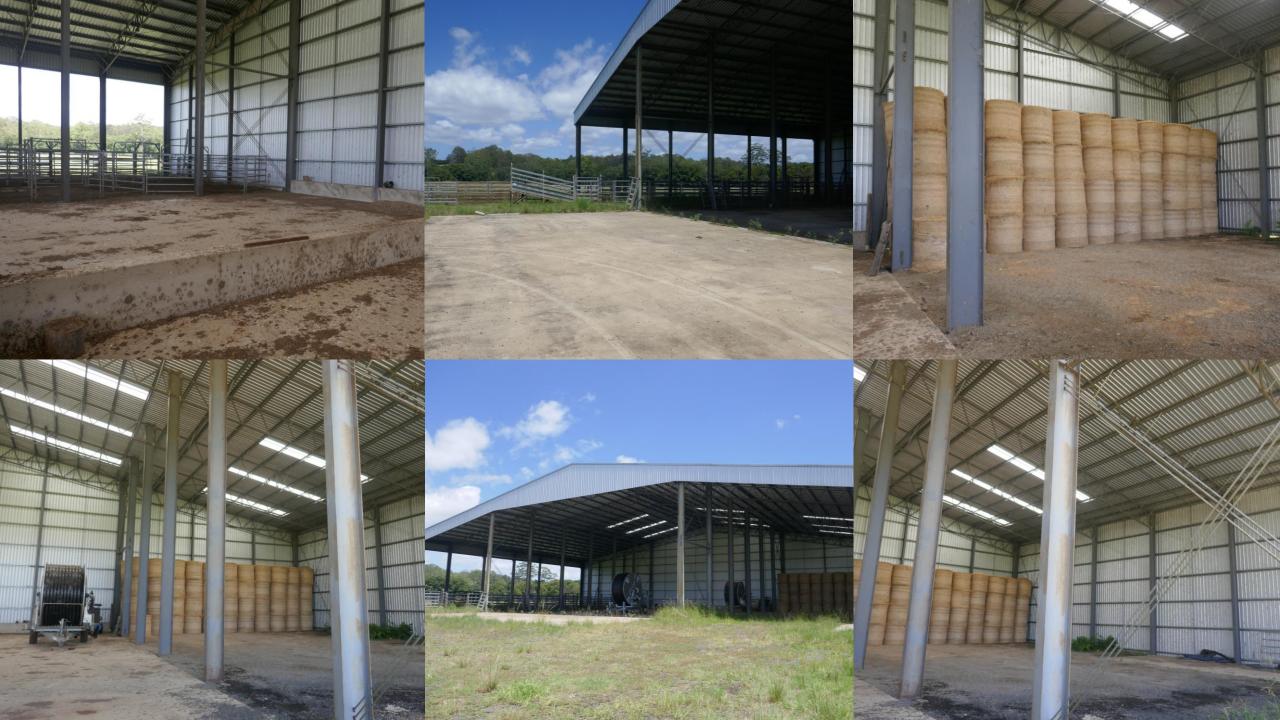

Improvements include a 276 m2 three-bedroom timber homestead with covered patio, a new 50M x 30M Steel Machinery Shed which houses a set of steel stockyards, machinery, hay and grain, a 151 m2 Machinery shed/garage, 375 m2 large Machinery shed and 2 sets of fully equipped stockyards on both sides of the creek.