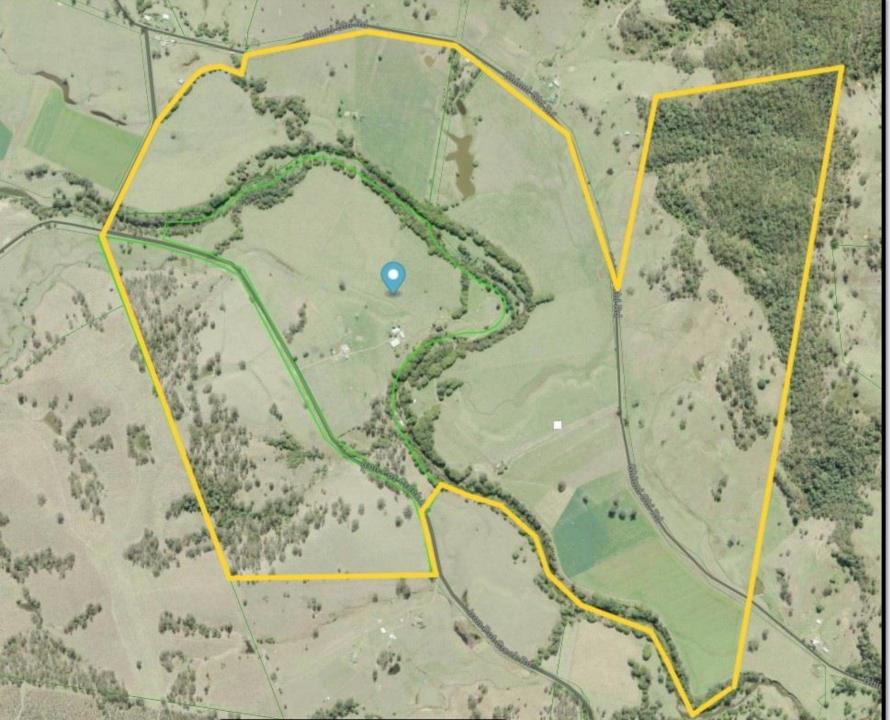

With out a doubt this is one of the most productive properties on the North Coast of NSW. The property consists of 650 acres on three titles of principally creek flats and low hill country with Iron Pot Creek running through the property.

There is close to 250 acres that can be irrigated using the 6" underground mains & approx. 19 hydrants/risers and utilizing the 443 megalitres of irrigaton (WALS) that are allocated to the property from Iron Pot Creek which is fed by Toonumbar dam.

PROPERTY DESCRIPTION 1100 Iron Pot Creek Road, Ghinni Ghi via KYOGLE NSW

LOT 2 DP1171512 - 141.7 HA LOT 69 DP755717 - 87.66 HA LOT 2 DP576913 - 33.769 HA

## WATER ACCESS LICENCES

LOT 2 - 240 MEGALITRES LOT 69 - 59 MEGALITRES LOT 2 - 144 MEGALITES LOT 2 BORE LICENCE 3ML

141

HYDRANT

MAINS

IRRIGATION PUMP

25 Minutes from Kyogle

TOONUMBAR DAM