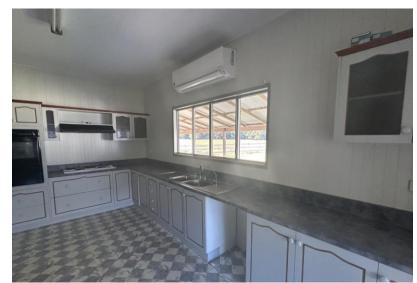

Improvements include a 276 m2 three-bedroom timber homestead with covered patio, a new 50M x 30M Steel Machinery Shed which houses a set of steel stockyards, machinery, hay and grain, a 151 m2 Machinery shed/garage, 375 m2 large Machinery shed and 2 sets of fully equipped stockyards on both sides of the creek.