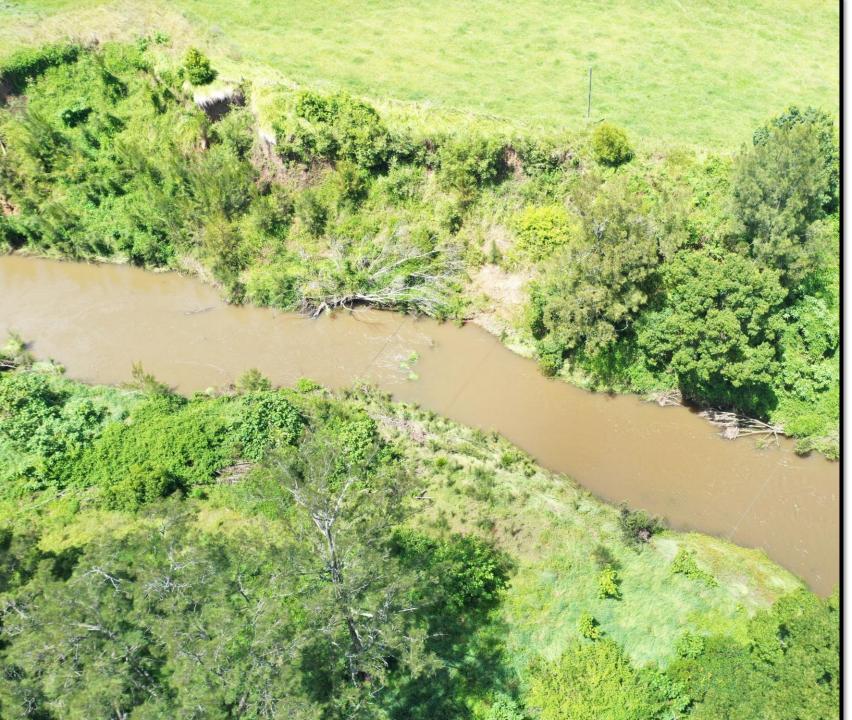

With out a doubt this is one of the most productive properties on the North Coast of NSW. The property consists of 650 acres on three titles of principally creek flats and low hill country with Iron Pot Creek running through the property.

There is close to 250 acres that can be irrigated using the 6" underground mains & approx. 19 hydrants/risers and utilizing the 443 megalitres of irrigaton (WALS) that are allocated to the property from Iron Pot Creek which is fed by Toonumbar dam.