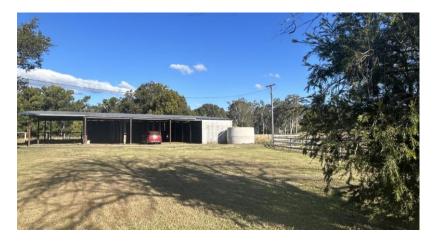

Improvements include a 276 m2 three-bedroom timber homestead with covered patio, a new 50M x 30M Steel Machinery Shed which houses a set of steel stockyards, machinery, hay and grain, a 151 m2 Machinery shed/garage, 375 m2 large Machinery shed and 2 sets of fully equipped stockyards on both sides of the creek.