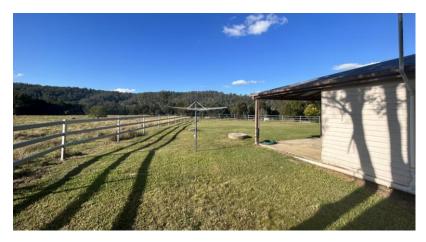

Improvements include a 276 m2 three-bedroom timber homestead with covered patio, a new 50M x 30M Steel Machinery Shed which houses a set of steel stockyards, machinery, hay and grain, a 151 m2 Machinery shed/garage, 375 m2 large Machinery shed and 2 sets of fully equipped stockyards on both sides of the creek.