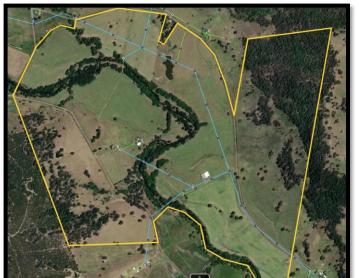

With out a doubt this is one of the most productive properties on the North Coast of NSW. The property consists of 650 acres on three titles of principally creek flats and low hill country with Iron Pot Creek running through the property.

Improvements include a 276 m2 three-bedroom timber homestead with covered patio, a new 50M x 30M Steel Machinery Shed which houses a set of steel stockyards, machinery, hay and grain, a 151 m2 Machinery shed/garage, 375 m2 large Machinery shed and 2 sets of fully equipped stockyards on both sides of the creek.

There is close to 250 acres that can be irrigated using the 6" underground mains & approx. 19 hydrants/risers and utilizing the 443 megalitres of irrigaton (WALS) that are allocated to the property from Iron Pot Creek which is fed by Toonumbar dam.

PROPERTY DESCRIPTION 1100 Iron Pot Creek Road, Ghinni Ghi via KYOGLE NSW

LOT 2 DP1171512 - 141.7 HA LOT 69 DP755717 - 87.66 HA LOT 2 DP576913 - 33.769 HA

## WATER ACCESS LICENCES

LOT 2 - 240 MEGALITRES LOT 69 - 59 MEGALITRES LOT 2 - 144 MEGALITES LOT 2 BORE LICENCE 3ML

141

HYDRANT

MAINS

IRRIGATION PUMP

25 Minutes from Kyogle

TOONUMBAR DAM