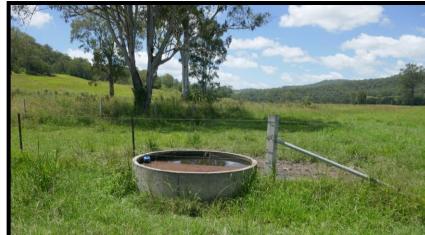

There is close to 250 acres that can be irrigated using the 6" underground mains & approx. 19 hydrants/risers and utilizing the 443 megalitres of irrigaton (WALS) that are allocated to the property from Iron Pot Creek which is fed by Toonumbar dam.

The irrigation equipment i.e. Hardline, pump & motor and diesel tank are included. If you are serious about owning the best farm in the district, then call Mike Smith for an inspection on 0413300680

Price Guide: \$10K per acre