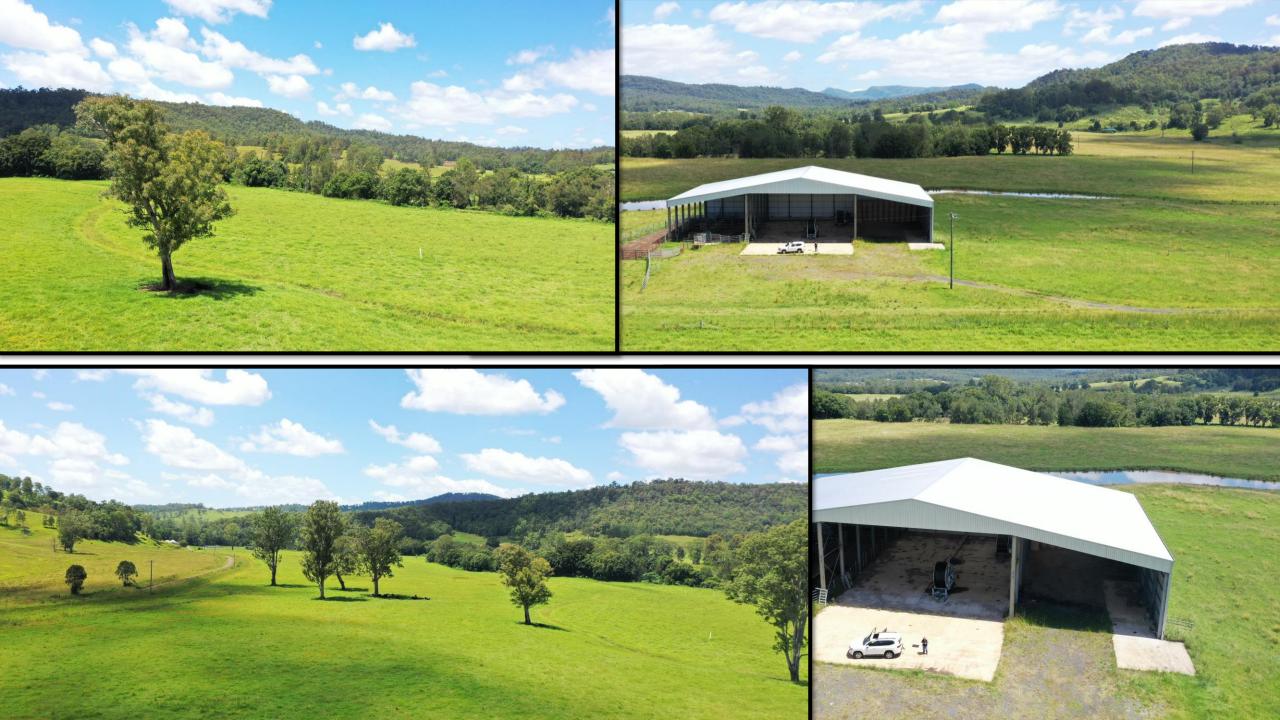

Improvements include a 276 m2 three-bedroom timber homestead with covered patio, a new 50M x 30M Steel Machinery Shed which houses a set of steel stockyards, machinery, hay and grain, a 151 m2 Machinery shed/garage, 375 m2 large Machinery shed and 2 sets of fully equipped stockyards on both sides of the creek.