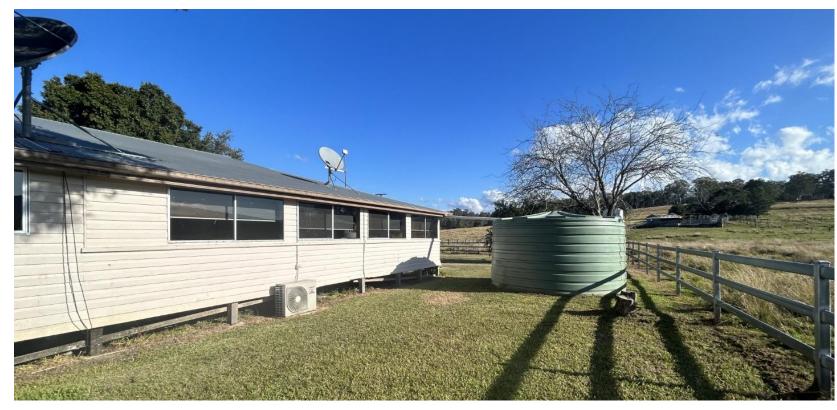

Improvements include a 276 m2 three-bedroom timber homestead with covered patio, a new 50M x 30M Steel Machinery Shed which houses a set of steel stockyards, machinery, hay and grain, a 151 m2 Machinery shed/garage, 375 m2 large Machinery shed and 2 sets of fully equipped stockyards on both sides of the creek.