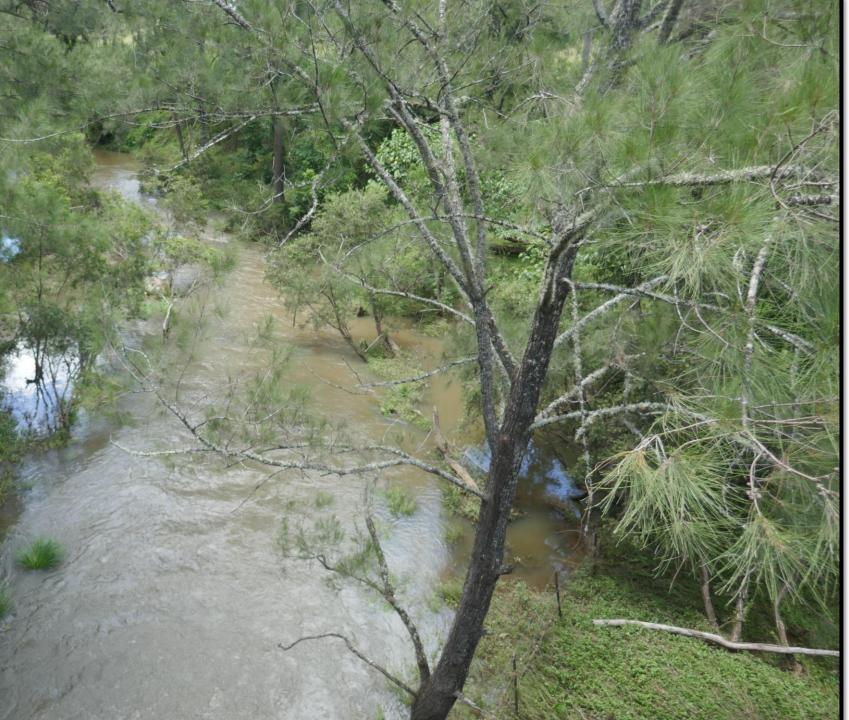

With out a doubt this is one of the most productive properties on the North Coast of NSW. The property consists of 650 acres on three titles of principally creek flats and low hill country with Iron Pot Creek running through the property.

There is close to 250 acres that can be irrigated using the 6" underground mains & approx. 19 hydrants/risers and utilizing the 443 megalitres of irrigaton (WALS) that are allocated to the property from Iron Pot Creek which is fed by Toonumbar dam.