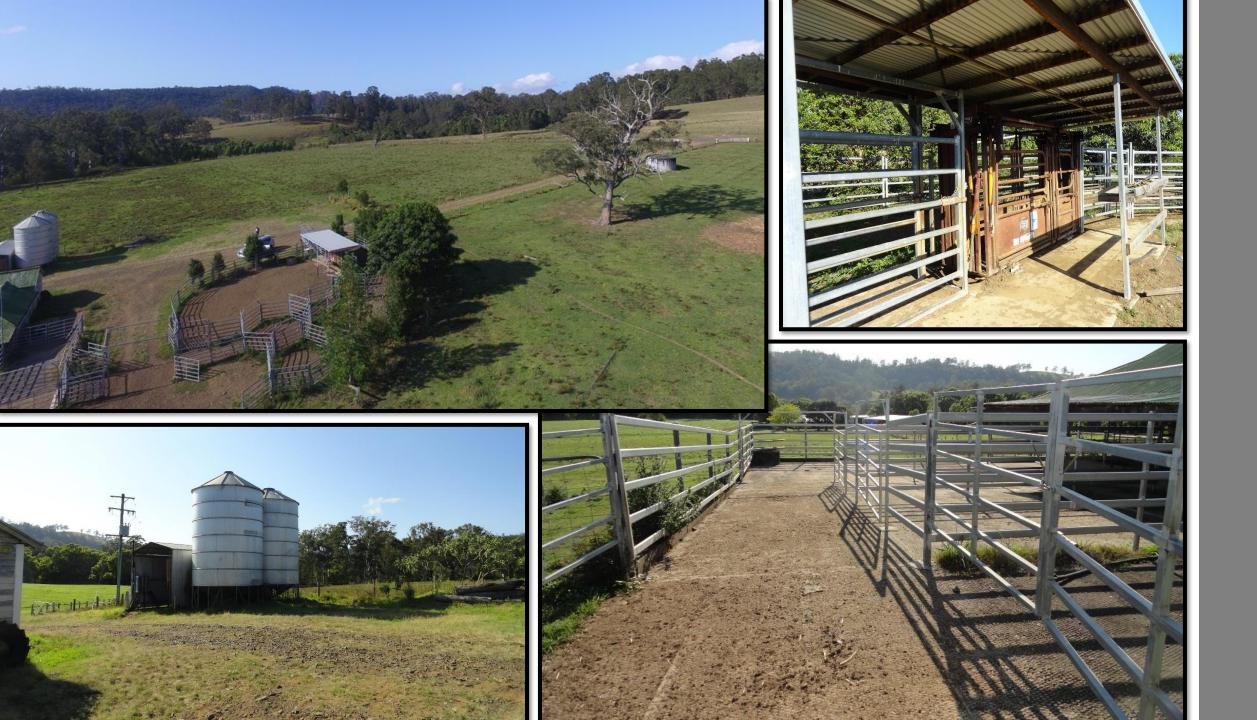

Improvements include a 276 m2 three-bedroom timber homestead with covered patio, a new 50M x 30M Steel Machinery Shed which houses a set of steel stockyards, machinery, hay and grain, a 151 m2 Machinery shed/garage, 375 m2 large Machinery shed and 2 sets of fully equipped stockyards on both sides of the creek.

There is close to 250 acres that can be irrigated using the 6" underground mains & approx. 19 hydrants/risers and utilizing the 443 megalitres of irrigaton (WALS) that are allocated to the property from Iron Pot Creek which is fed by Toonumbar dam.