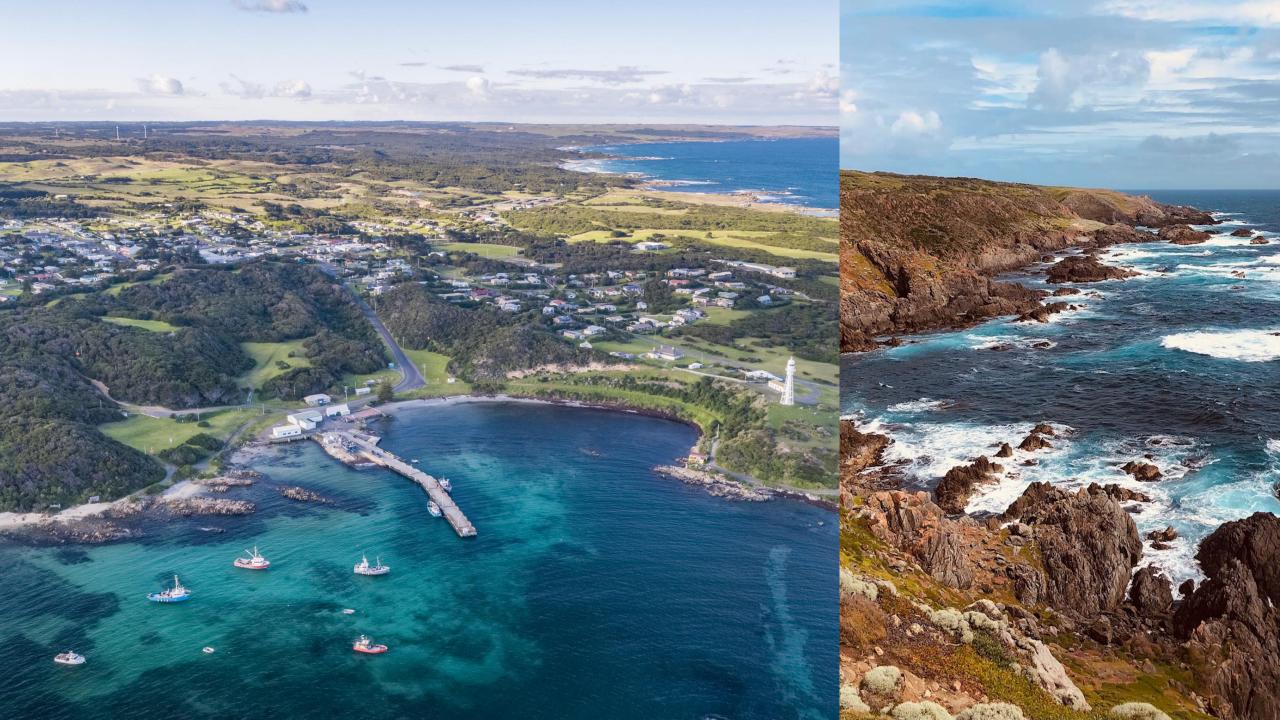

The 900 square building block with power, water and sewer connected, does offer views of Bass Strait and is only a short drive or stroll down to King Island's main harbour.

This parcel of land is would be perfect to build your holiday home and sit back and relax, enjoy the fauna and flora of the Island which includes Fairy Penguins & Pheasants.

Things to do include fishing, boating, shooting, diving, surfing, golfing, crayfishing, hiking, bike riding, touring around on the pristine beaches, visit the cheese factory, gin distillery and take in the second none farming country, have a game of bowls. On this beautiful Island you can do whatever you want.