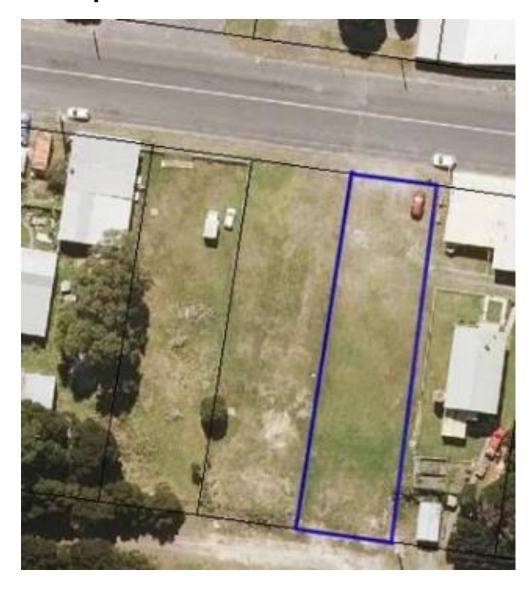

## "GRASSY - KING ISLAND" - 900M BUILDING BLOCK

For only \$110,000 you can enjoy all what King Island has to offer, from its pristine untouched beaches which are ideal for fishing, swimming and surfing to its calcified forest plus 2 world class golf courses.

The 900 square building block with power, water and sewer connected, does offer views of Bass Strait and is only a short drive or stroll down to King Island's main harbour.

This parcel of land is would be perfect to build your holiday home and sit back and relax, enjoy the fauna and flora of the Island which includes Fairy Penguins & Pheasants.

## 2882 Grassy Road, GRASSY KING ISLAND 900 Square Metres of Land for \$110,000