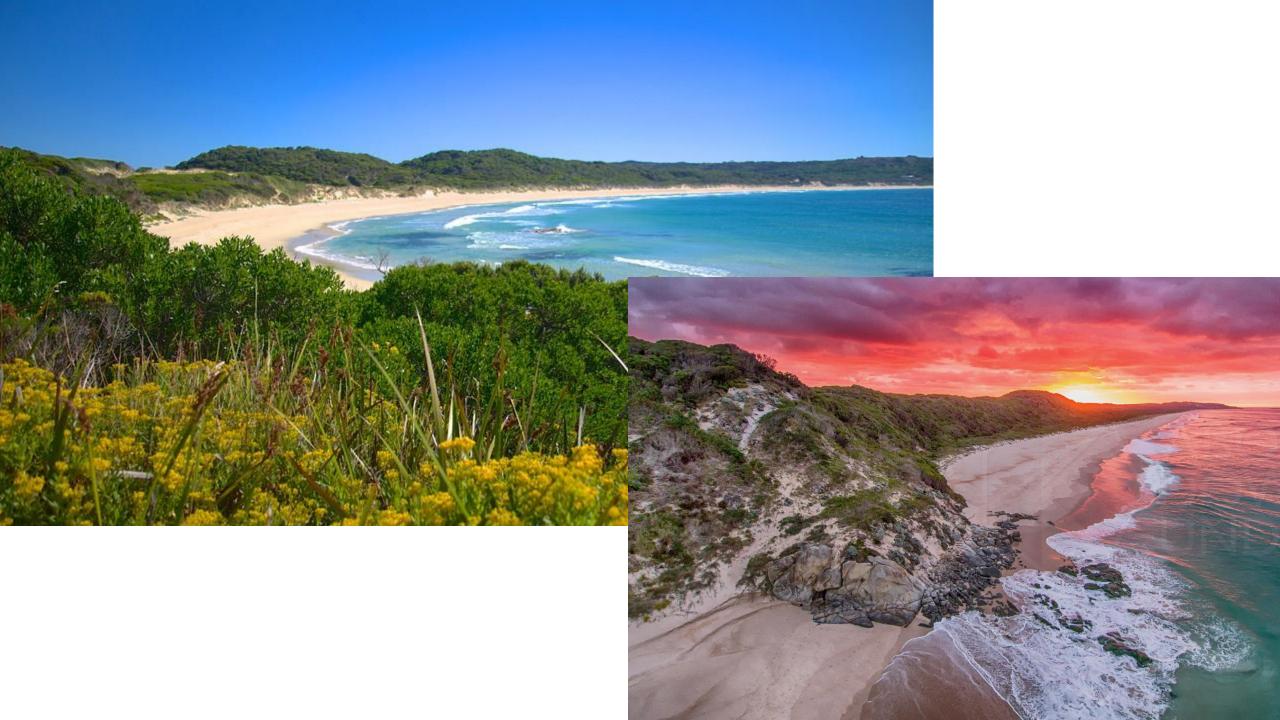

## "GRASSY - KING ISLAND" - 900M BUILDING BLOCK

For only \$110,000 you can enjoy all what King Island has to offer, from its pristine untouched beaches which are ideal for fishing, swimming and surfing to its calcified forest plus 2 world class golf courses.

The 900 square building block with power, water and sewer connected, does offer views of Bass Strait and is only a short drive or stroll down to King Island's main harbour.

This parcel of land is would be perfect to build your holiday home and sit back and relax, enjoy the fauna and flora of the Island which includes Fairy Penguins & Pheasants.