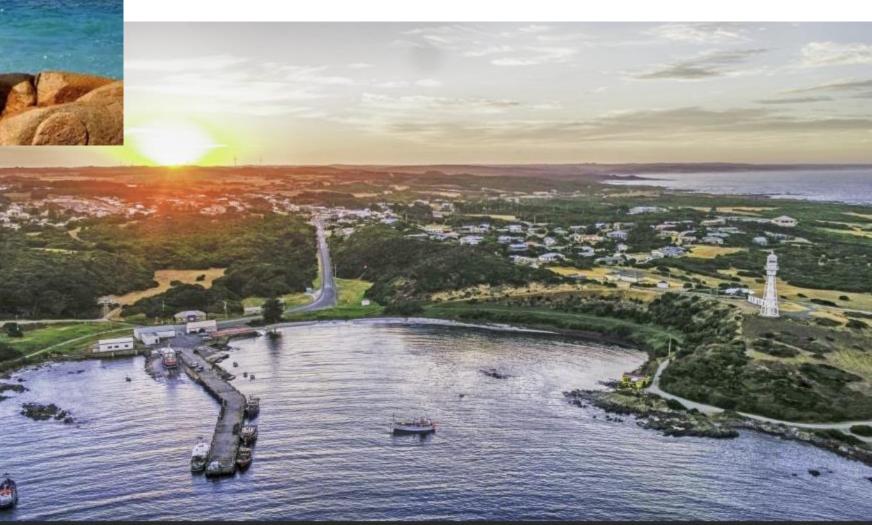

The 900 square building block with power, water and sewer connected, does offer views of Bass Strait and is only a short drive or stroll down to King Island's main harbour.

This parcel of land is would be perfect to build your holiday home and sit back and relax, enjoy the fauna and flora of the Island which includes Fairy Penguins & Pheasants.

COMMENT: Grassy is only a short drive from Currie airport, which has daily services to and from Tullamarine, Essendon and Launceston Airports.