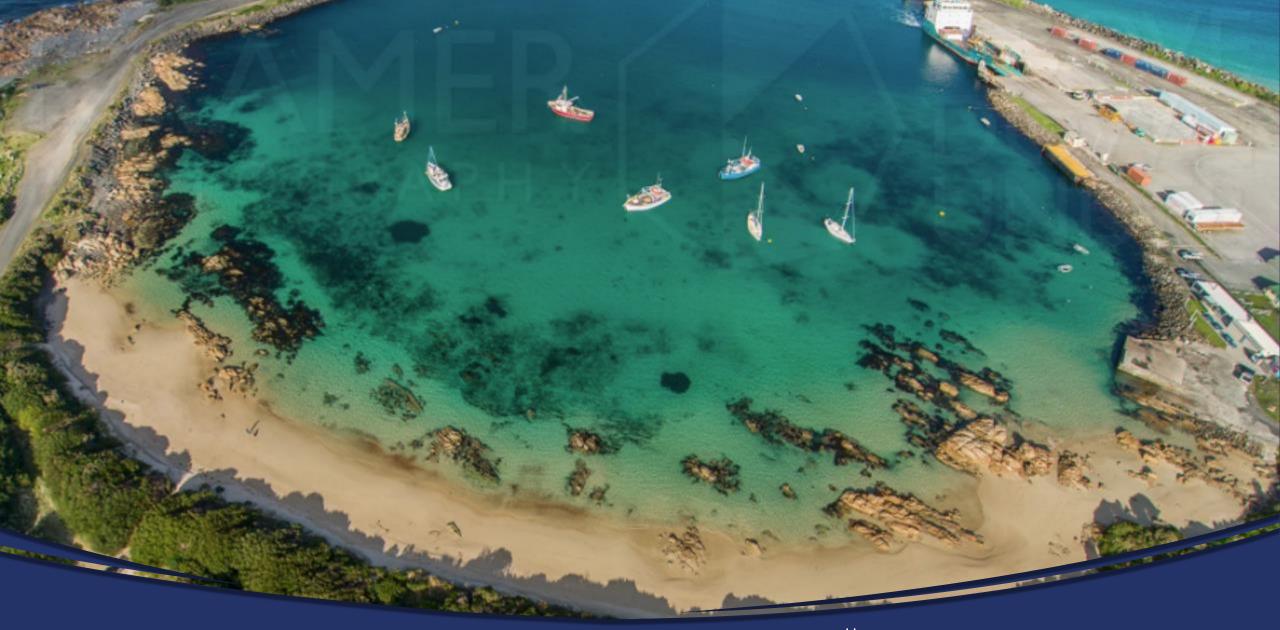

The 900 square building block with power, water and sewer connected, does offer views of Bass Strait and is only a short drive or stroll down to King Island's main harbour.

This parcel of land is would be perfect to build your holiday home and sit back and relax, enjoy the fauna and flora of the Island which includes Fairy Penguins & Pheasants.

COMMENT: Grassy is only a short drive from Currie airport, which has daily services to and from Tullamarine, Essendon and Launceston Airports.