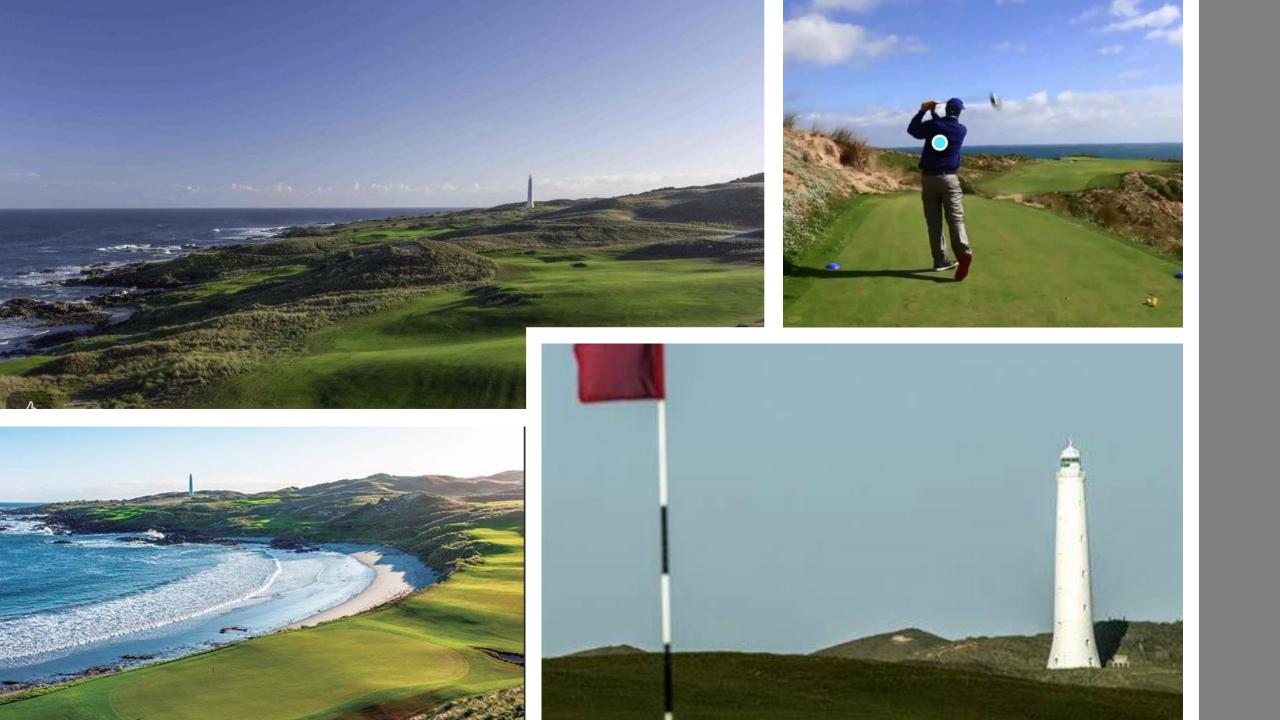

## "GRASSY - KING ISLAND" - 900M BUILDING BLOCK

For only \$110,000 you can enjoy all what King Island has to offer, from its pristine untouched beaches which are ideal for fishing, swimming and surfing to its calcified forest plus 2 world class golf courses.

Things to do include fishing, boating, shooting, diving, surfing, golfing, crayfishing, hiking, bike riding, touring around on the pristine beaches, visit the cheese factory, gin distillery and take in the second none farming country, have a game of bowls. On this beautiful Island you can do whatever you want.