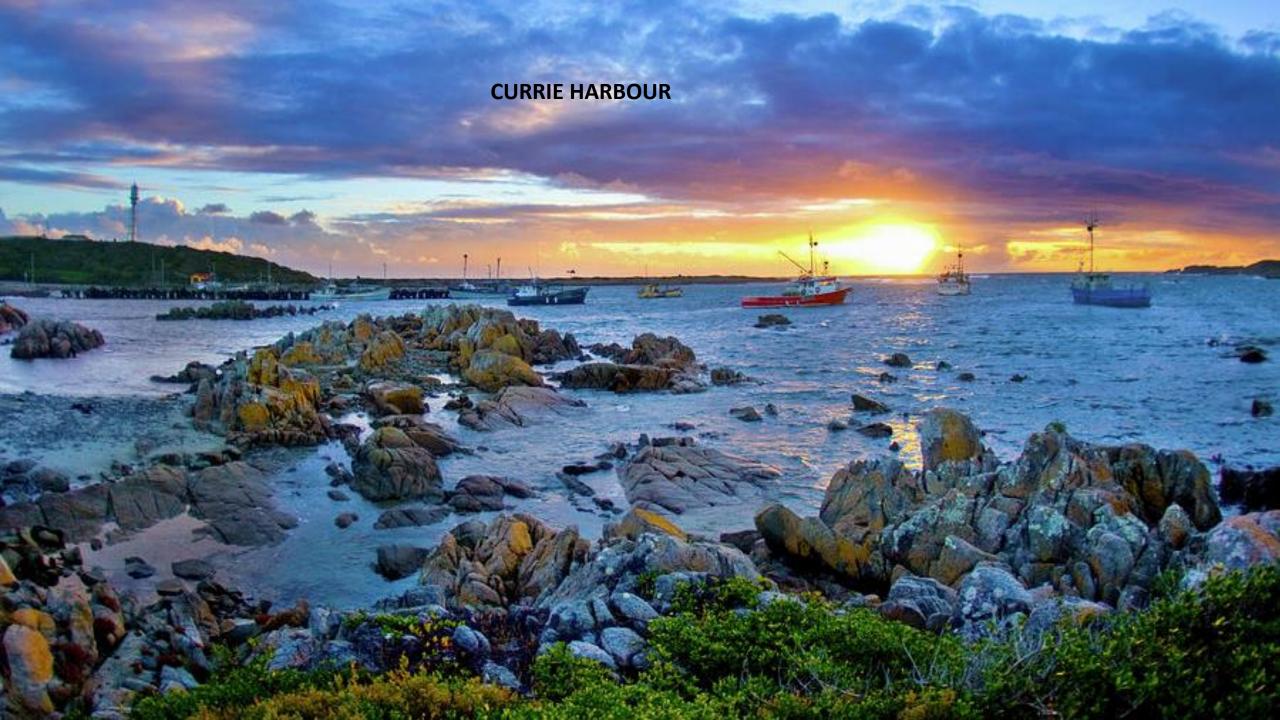

The 900 square building block with power, water and sewer connected, does offer views of Bass Strait and is only a short drive or stroll down to King Island's main harbour.

This parcel of land is would be perfect to build your holiday home and sit back and relax, enjoy the fauna and flora of the Island which includes Fairy Penguins & Pheasants.

COMMENT: Grassy is only a short drive from Currie airport, which has daily services to and from Tullamarine, Essendon and Launceston Airports.