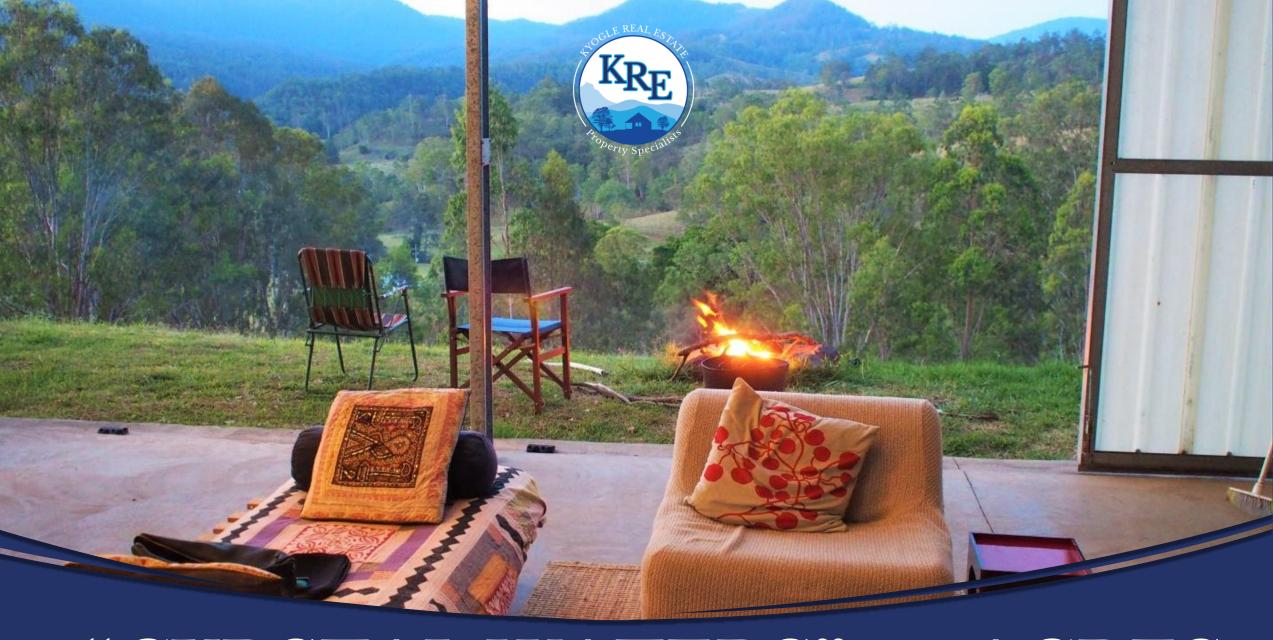

The "weekender" is perched on an elevated plateau to take in the spectacular views and give the current owners all the privacy and seclusion needed to enjoy a break from the hustle and bustle of normal life.

If you're thinking about building your dream home, then there is a perfect building site with a great northerly aspect to take in those special valley view's waiting to be built on.

The steel constructed 17.5m x 7.5m five bay weekender is all council approved and it includes a Biolytics septic system (sized for a 3bedroom house), a bath and shower, toilet, bedroom which is fully lined and insulated, an Ikea kitchen, gas fridge, Nectre baker's oven/wood heater, massive rumpus room and a mezzanine for storage or another bedroom.