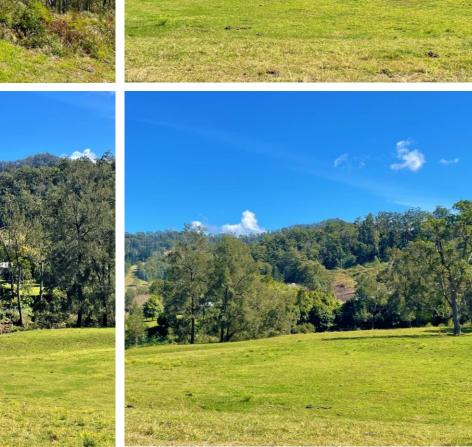

## CRYSTAL CLEAR WATERS WITH VIEWS \$695,000

"Fernhill" is a picturesque 19.68 hectares (48.6 acre) block of land that boundaries one of the most crystal-clear creeks on the North Coast. Grady's Creek makes up one boundary, then the property rises up into natural pastured and timbered basalt ridges.

The "weekender" is perched on an elevated plateau to take in the spectacular views and give the current owners all the privacy and seclusion needed to enjoy a break from the hustle and bustle of normal life.