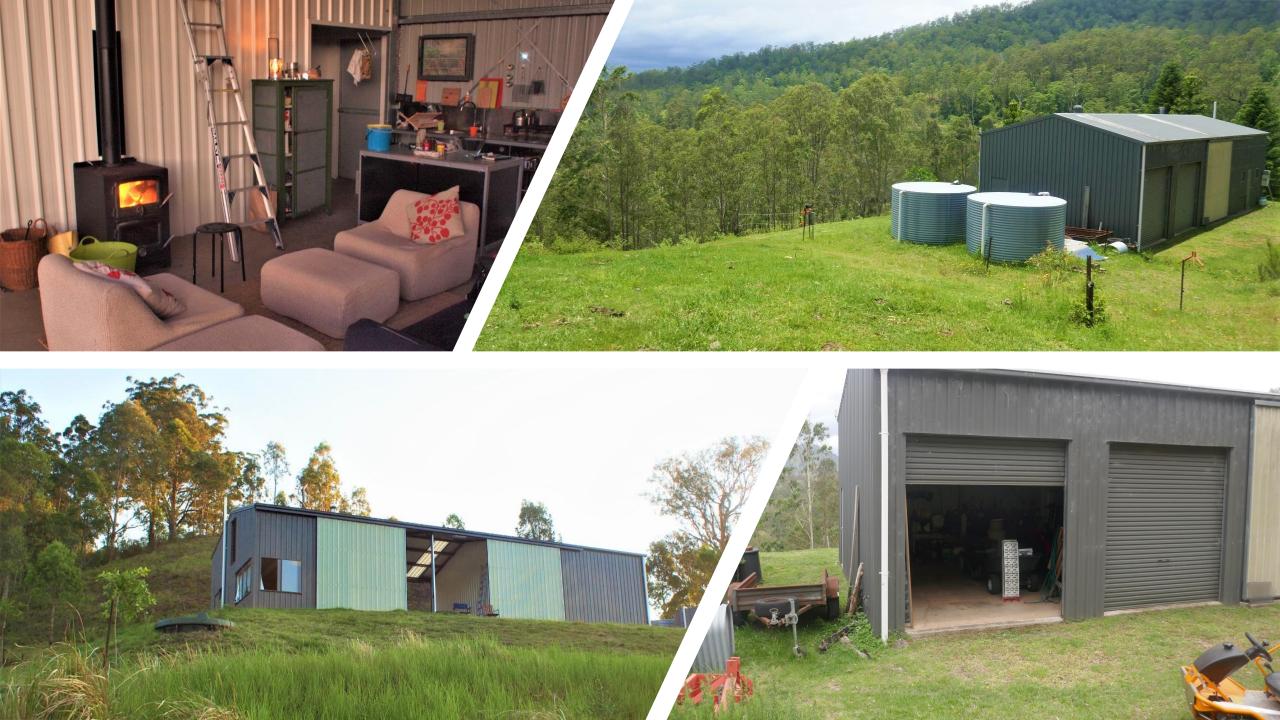

If you're thinking about building your dream home, then there is a perfect building site with a great northerly aspect to take in those special valley view's waiting to be built on.

The steel constructed 17.5m x 7.5m five bay weekender is all council approved and it includes a Biolytics septic system (sized for a 3bedroom house), a bath and shower, toilet, bedroom which is fully lined and insulated, an Ikea kitchen, gas fridge, Nectre baker's oven/wood heater, massive rumpus room and a mezzanine for storage or another bedroom.

Joining the living quarters is fully lockable two bay machinery & work shed. The power comes from 3 x 300watt panels and 420ah 12volt batteries (it is enough for your computers and lights).

Outside there are two rainwater storage tanks which pump to a header tank for extra pressure and water can be extracted from Grady's Creek if required. There is a seasonal spring creek for stock water also.