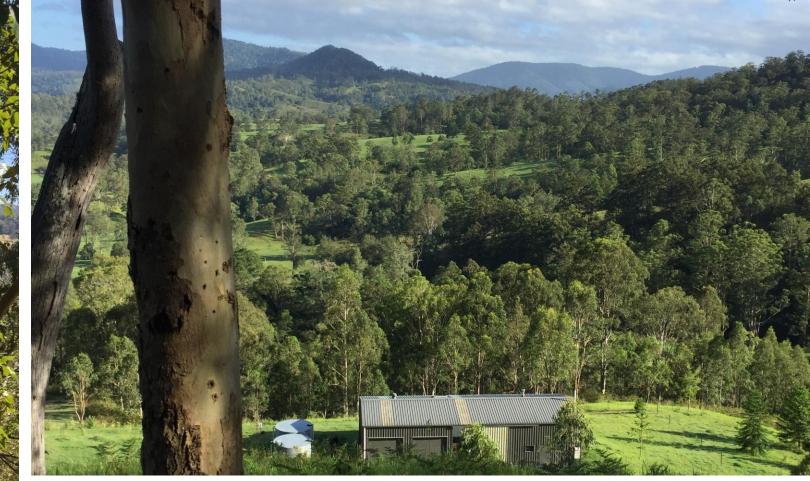

The "weekender" is perched on an elevated plateau to take in the spectacular views and give the current owners all the privacy and seclusion needed to enjoy a break from the hustle and bustle of normal life.

If you're thinking about building your dream home, then there is a perfect building site with a great northerly aspect to take in those special valley view's waiting to be built on.

The steel constructed 17.5m x 7.5m five bay weekender is all council approved and it includes a Biolytics septic system (sized for a 3bedroom house), a bath and shower, toilet, bedroom which is fully lined and insulated, an Ikea kitchen, gas fridge, Nectre baker's oven/wood heater, massive rumpus room and a mezzanine for storage or another bedroom.

Joining the living quarters is fully lockable two bay machinery & work shed. The power comes from 3 x 300watt panels and 420ah 12volt batteries (it is enough for your computers and lights).

Outside there are two rainwater storage tanks which pump to a header tank for extra pressure and water can be extracted from Grady's Creek if required. There is a seasonal spring creek for stock water also.