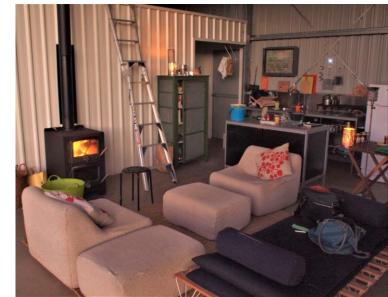

If you're thinking about building your dream home, then there is a perfect building site with a great northerly aspect to take in those special valley view's waiting to be built on.

The steel constructed 17.5m x 7.5m five bay weekender is all council approved and it includes a Biolytics septic system (sized for a 3bedroom house), a bath and shower, toilet, bedroom which is fully lined and insulated, an Ikea kitchen, gas fridge, Nectre baker's oven/wood heater, massive rumpus room and a mezzanine for storage or another bedroom.