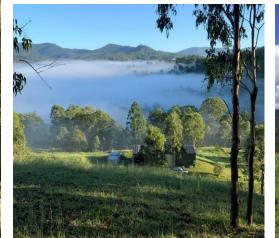

## CRYSTAL CLEAR WATERS WITH VIEWS \$695,000

"Fernhill" is a picturesque 19.68 hectares (48.6 acre) block of land that boundaries one of the most crystal-clear creeks on the North Coast. Grady's Creek makes up one boundary, then the property rises up into natural pastured and timbered basalt ridges.

The "weekender" is perched on an elevated plateau to take in the spectacular views and give the current owners all the privacy and seclusion needed to enjoy a break from the hustle and bustle of normal life.