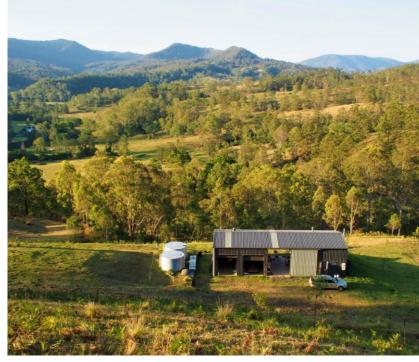

The "weekender" is perched on an elevated plateau to take in the spectacular views and give the current owners all the privacy and seclusion needed to enjoy a break from the hustle and bustle of normal life.

If you're thinking about building your dream home, then there is a perfect building site with a great northerly aspect to take in those special valley view's waiting to be built on.

The steel constructed 17.5m x 7.5m five bay weekender is all council approved and it includes a Biolytics septic system (sized for a 3bedroom house), a bath and shower, toilet, bedroom which is fully lined and insulated, an Ikea kitchen, gas fridge, Nectre baker's oven/wood heater, massive rumpus room and a mezzanine for storage or another bedroom.

Joining the living quarters is fully lockable two bay machinery & work shed. The power comes from 3 x 300watt panels and 420ah 12volt batteries (it is enough for your computers and lights).

Outside there are two rainwater storage tanks which pump to a header tank for extra pressure and water can be extracted from Grady's Creek if required. There is a seasonal spring creek for stock water also.