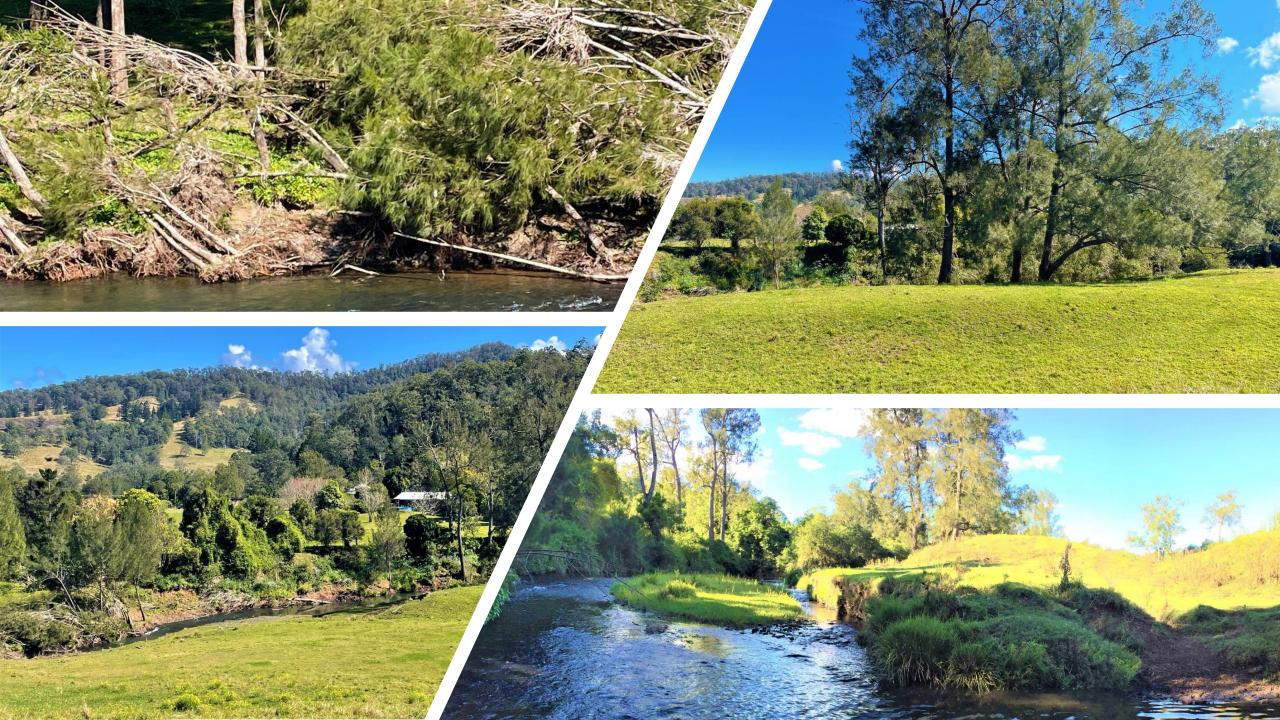

## CRYSTAL CLEAR WATERS WITH VIEWS \$695,000

"Fernhill" is a picturesque 19.68 hectares (48.6 acre) block of land that boundaries one of the most crystal-clear creeks on the North Coast. Grady's Creek makes up one boundary, then the property rises up into natural pastured and timbered basalt ridges.

If you want to have a swim in a crystal-clear creek and enjoy the natural Flora & Fauna this property has to offer, be less than two hours' drive to Brisbane and short gallop up to the Border Ranges National Parks, then give us a call for an immediate inspection.