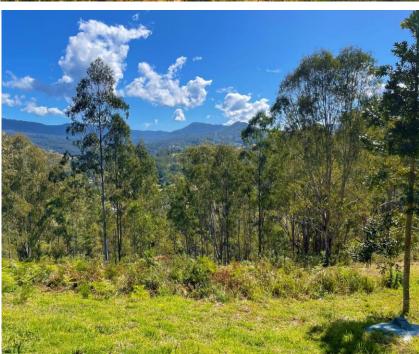

## CRYSTAL CLEAR WATERS WITH VIEWS \$695,000

"Fernhill" is a picturesque 19.68 hectares (48.6 acre) block of land that boundaries one of the most crystal-clear creeks on the North Coast. Grady's Creek makes up one boundary, then the property rises up into natural pastured and timbered basalt ridges.

If you're thinking about building your dream home, then there is a perfect building site with a great northerly aspect to take in those special valley view's waiting to be built on.

The steel constructed 17.5m x 7.5m five bay weekender is all council approved and it includes a Biolytics septic system (sized for a 3bedroom house), a bath and shower, toilet, bedroom which is fully lined and insulated, an Ikea kitchen, gas fridge, Nectre baker's oven/wood heater, massive rumpus room and a mezzanine for storage or another bedroom.