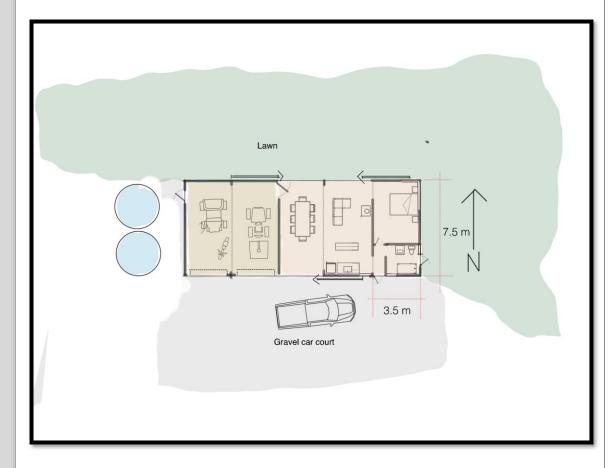

If you're thinking about building your dream home, then there is a perfect building site with a great northerly aspect to take in those special valley view's waiting to be built on.

The steel constructed 17.5m x 7.5m five bay weekender is all council approved and it includes a Biolytics septic system (sized for a 3bedroom house), a bath and shower, toilet, bedroom which is fully lined and insulated, an Ikea kitchen, gas fridge, Nectre baker's oven/wood heater, massive rumpus room and a mezzanine for storage or another bedroom.