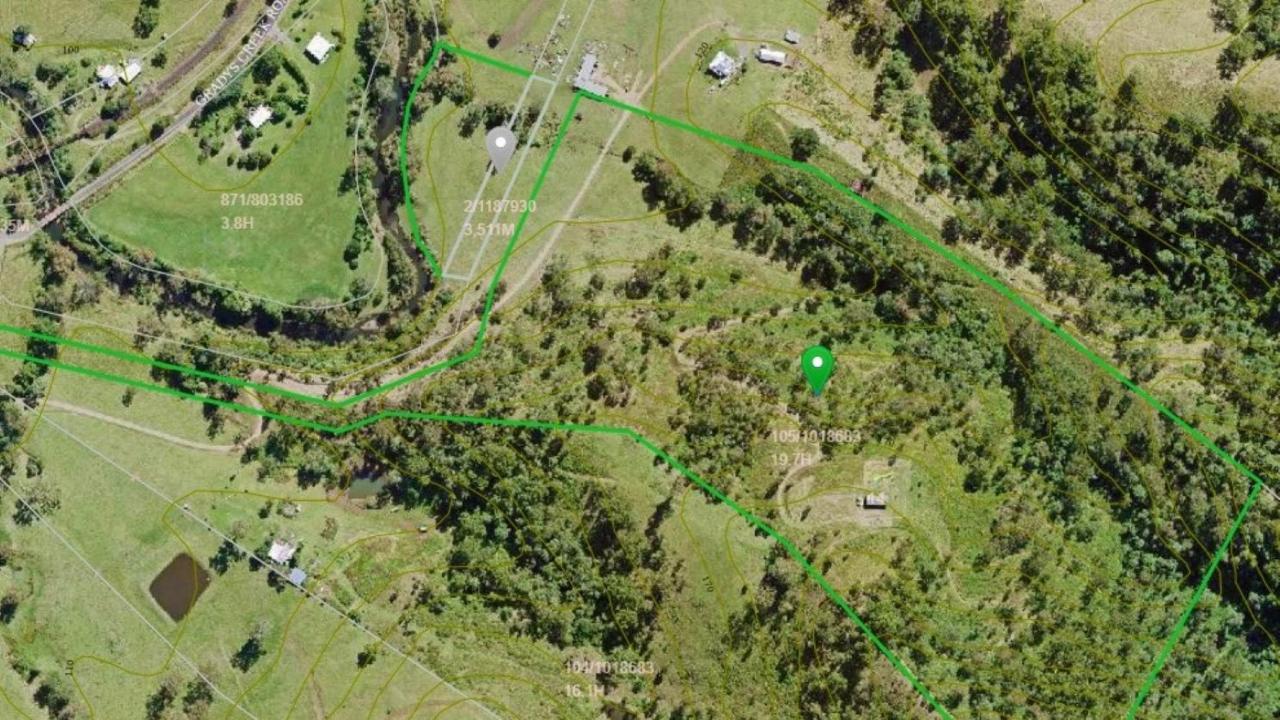

## CRYSTAL CLEAR WATERS WITH VIEWS \$695,000

"Fernhill" is a picturesque 19.68 hectares (48.6 acre) block of land that boundaries one of the most crystal-clear creeks on the North Coast. Grady's Creek makes up one boundary, then the property rises up into natural pastured and timbered basalt ridges.

Joining the living quarters is fully lockable two bay machinery & work shed. The power comes from 3 x 300watt panels and 420ah 12volt batteries (it is enough for your computers and lights).

Outside there are two rainwater storage tanks which pump to a header tank for extra pressure and water can be extracted from Grady's Creek if required. There is a seasonal spring creek for stock water also.