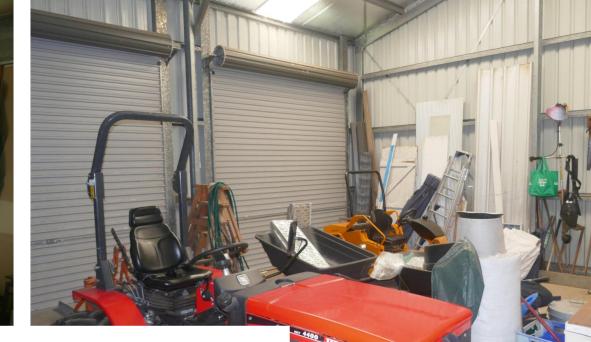

Joining the living quarters is fully lockable two bay machinery & work shed. The power comes from 3 x 300watt panels and 420ah 12volt batteries (it is enough for your computers and lights).

Outside there are two rainwater storage tanks which pump to a header tank for extra pressure and water can be extracted from Grady's Creek if required. There is a seasonal spring creek for stock water also.