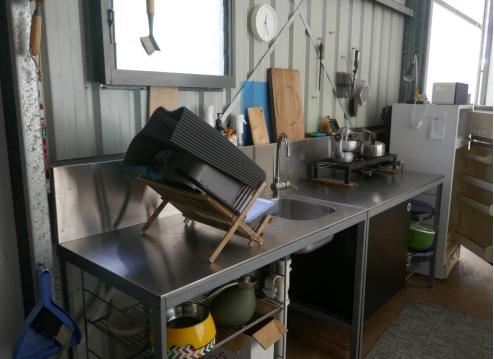

If you're thinking about building your dream home, then there is a perfect building site with a great northerly aspect to take in those special valley view's waiting to be built on.

The steel constructed 17.5m x 7.5m five bay weekender is all council approved and it includes a Biolytics septic system (sized for a 3bedroom house), a bath and shower, toilet, bedroom which is fully lined and insulated, an Ikea kitchen, gas fridge, Nectre baker's oven/wood heater, massive rumpus room and a mezzanine for storage or another bedroom.