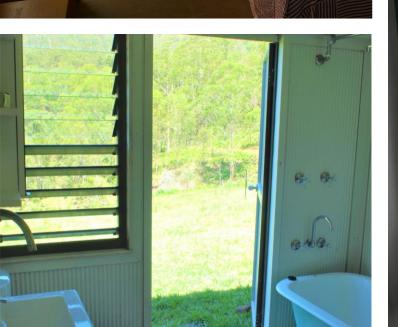

If you're thinking about building your dream home, then there is a perfect building site with a great northerly aspect to take in those special valley view's waiting to be built on.

The steel constructed 17.5m x 7.5m five bay weekender is all council approved and it includes a Biolytics septic system (sized for a 3bedroom house), a bath and shower, toilet, bedroom which is fully lined and insulated, an Ikea kitchen, gas fridge, Nectre baker's oven/wood heater, massive rumpus room and a mezzanine for storage or another bedroom.