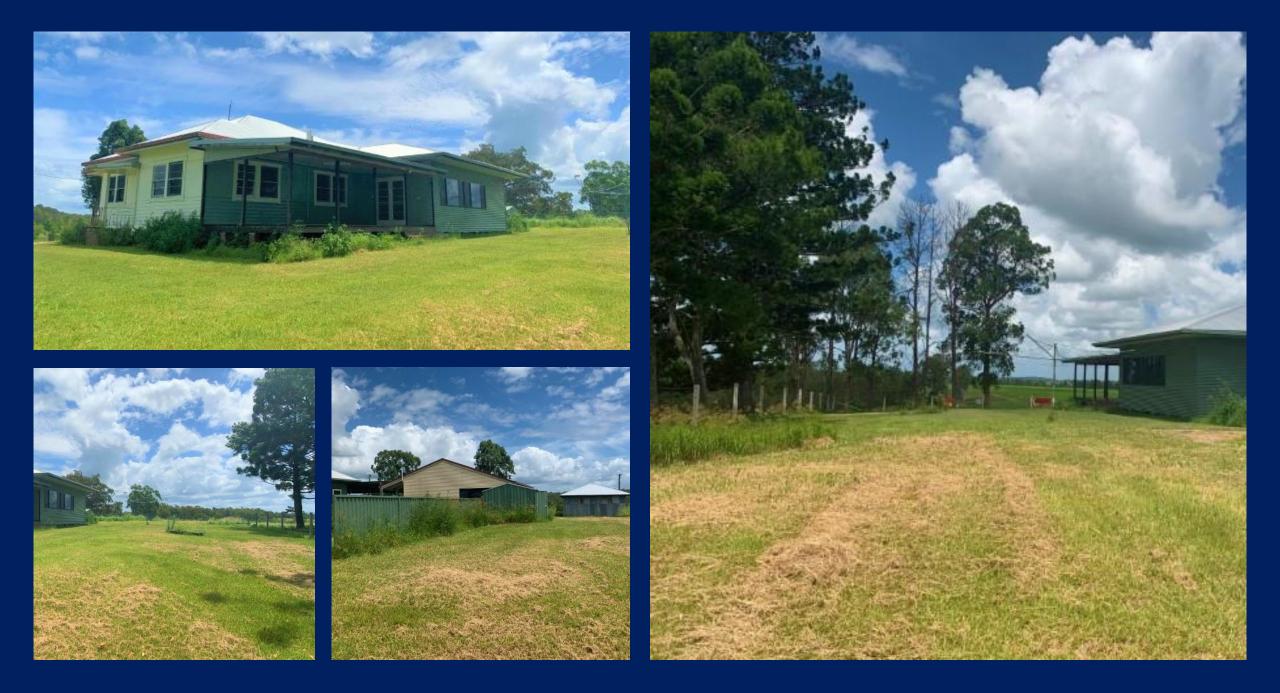

## "AS VERSATILE AS IT GETS"

"White Hill" comprises 206 acres of which 90% can be irrigated with the properties 250ML irrigation license. The property would be perfect for dairying, beef production, small crops, cereal crops and hay production. This very versatile property is situated on Eden Creek near Dyraaba township and is less than 20-minutes to Kyogle. Improvements include a comfortable 3-bedroom home which enjoys outstanding views from its wide covered verandas. The house has an open plan living, lounge and kitchen area, polished hardwood flooring, ceiling fans, wood heater and a split aircon system, double carport which leads to a full self-contained granny flat, ideal for visitors, Farm stays or family members.