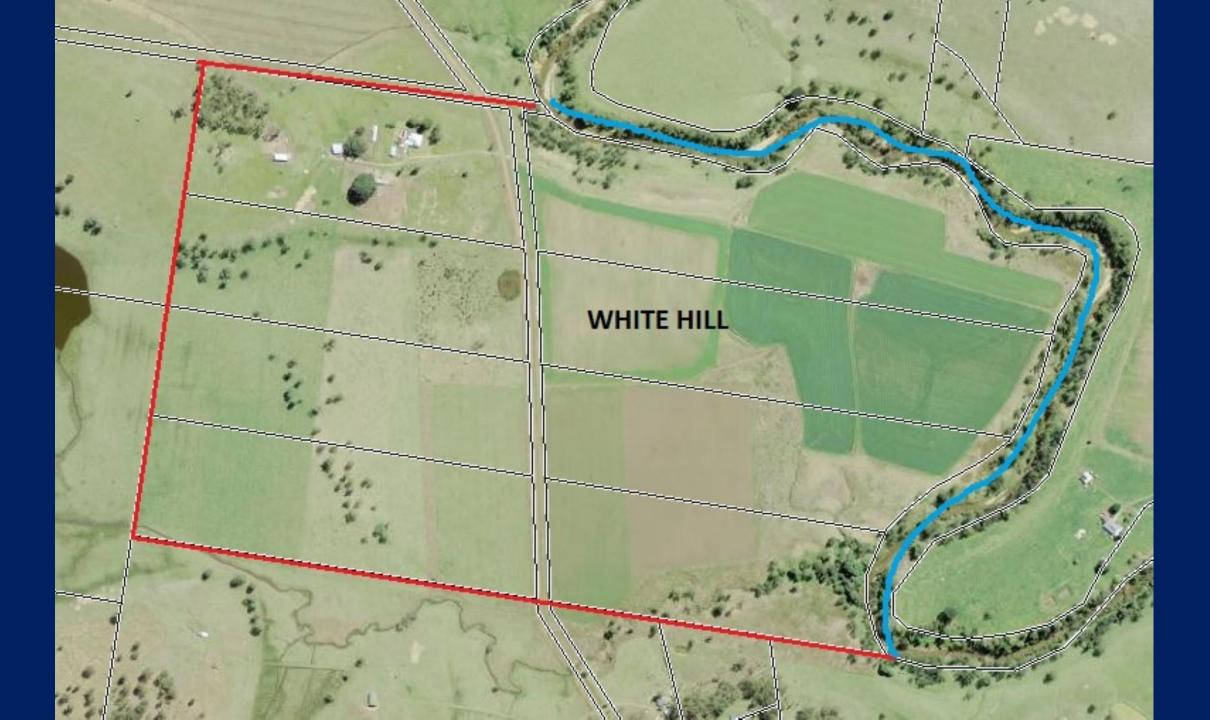

## "AS VERSATILE AS IT GETS"

"White Hill" comprises 206 acres of which 90% can be irrigated with the properties 250ML irrigation license. The property would be perfect for dairying, beef production, small crops, cereal crops and hay production. This very versatile property is situated on Eden Creek near Dyraaba township and is less than 20-minutes to Kyogle. Improvements include a comfortable 3-bedroom home which enjoys outstanding views from its wide covered verandas. The house has an open plan living, lounge and kitchen area, polished hardwood flooring, ceiling fans, wood heater and a split aircon system, double carport which leads to a full self-contained granny flat, ideal for visitors, Farm stays or family members.

Other improvements include 3 machinery and storage sheds and a fully equipped set of steel stockyards. The irrigation water can be supplied by using diesel motors or 3 phase motors and pumps, which pump through 6" mains to hydrants placed 66 metres apart. Ideal for any type of Irrigation system.

Toonumbar Dam is the main water source for supplying irrigation water to the dairies and irrigation farmers downstream via Iron Pot Creek and Eden Creek.

Presently the owner has 80 acres planted to Soybean for his Summer crop with the balance being Rhodes Grass and pasture.