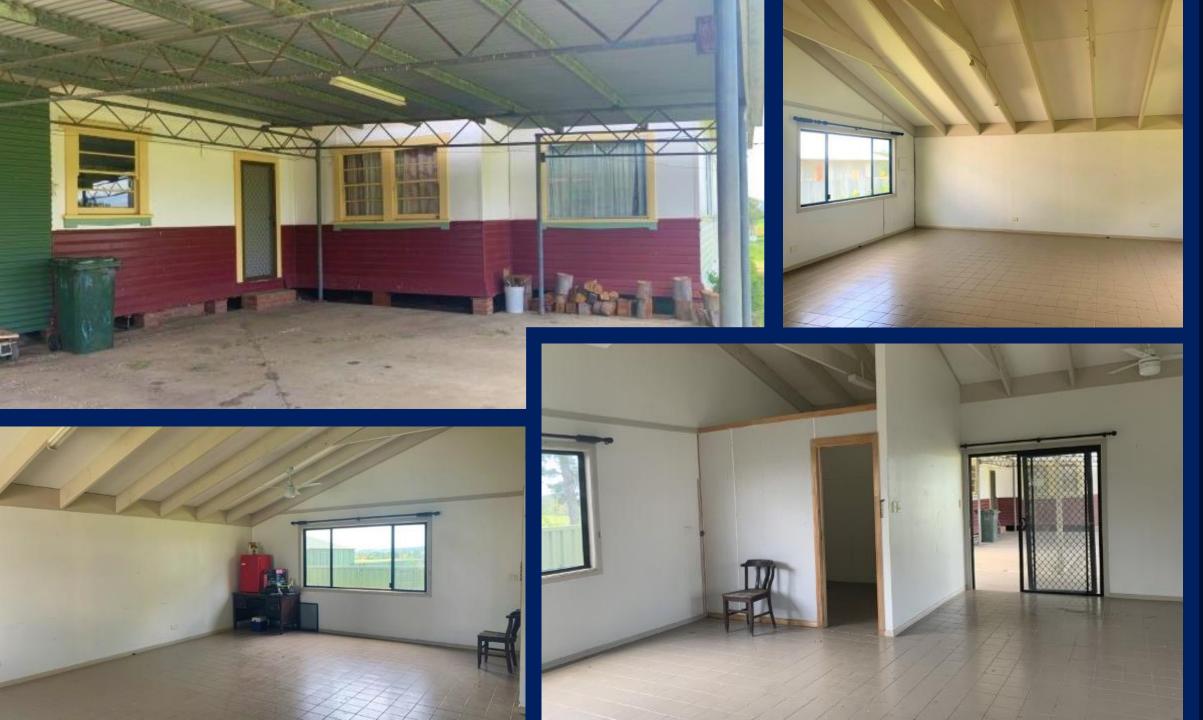

## "AS VERSATILE AS IT GETS"

"White Hill" comprises 206 acres of which 90% can be irrigated with the properties 250ML irrigation license. The property would be perfect for dairying, beef production, small crops, cereal crops and hay production. This very versatile property is situated on Eden Creek near Dyraaba township and is less than 20-minutes to Kyogle. Improvements include a comfortable 3-bedroom home which enjoys outstanding views from its wide covered verandas. The house has an open plan living, lounge and kitchen area, polished hardwood flooring, ceiling fans, wood heater and a split aircon system, double carport which leads to a full self-contained granny flat, ideal for visitors, Farm stays or family members.