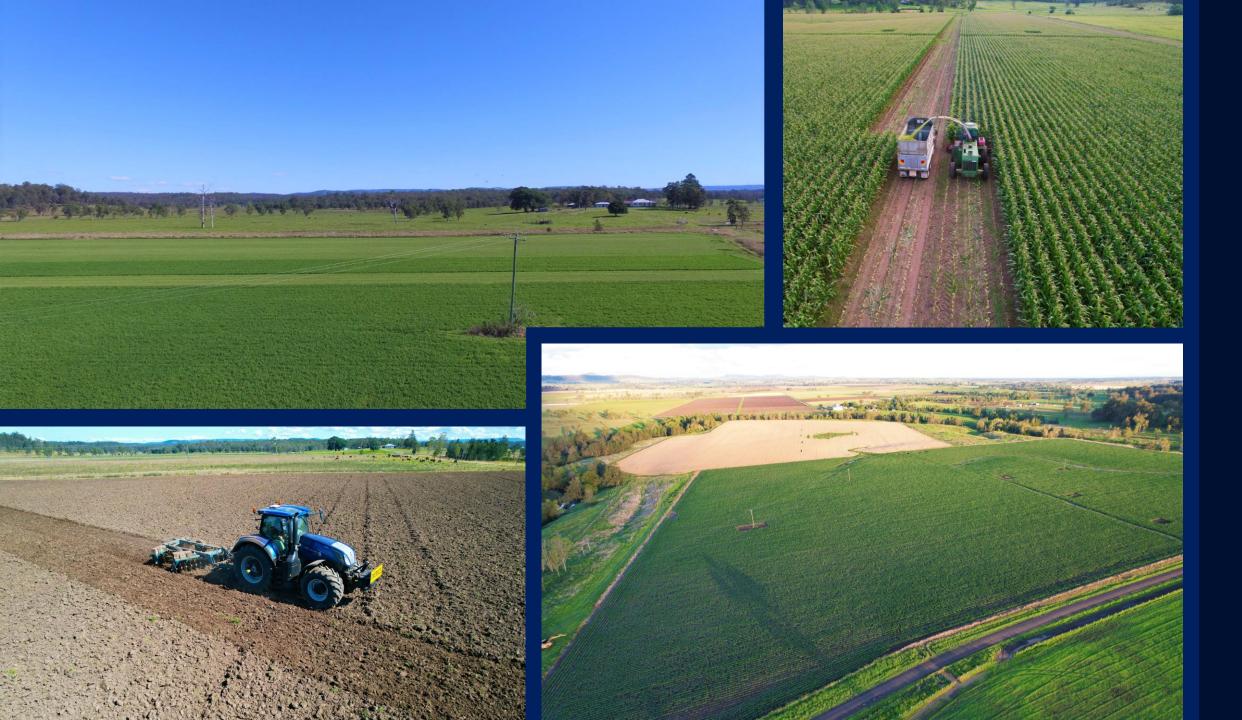

Other improvements include 3 machinery and storage sheds and a fully equipped set of steel stockyards. The irrigation water can be supplied by using diesel motors or 3 phase motors and pumps, which pump through 6" mains to hydrants placed 66 metres apart. Ideal for any type of Irrigation system.

Toonumbar Dam is the main water source for supplying irrigation water to the dairies and irrigation farmers downstream via Iron Pot Creek and Eden Creek.

Presently the owner has 80 acres planted to Soybean for his Summer crop with the balance being Rhodes Grass and pasture.