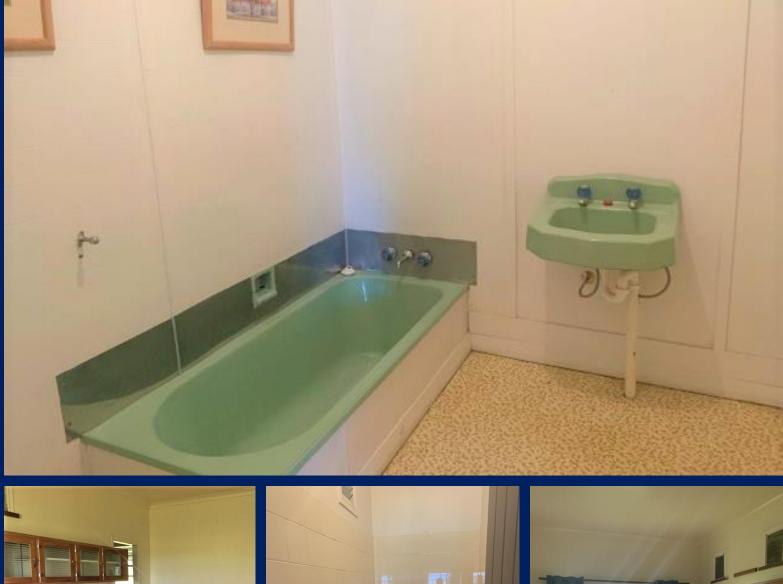

## "AS VERSATILE AS IT GETS"

"White Hill" comprises 206 acres of which 90% can be irrigated with the properties 250ML irrigation license. The property would be perfect for dairying, beef production, small crops, cereal crops and hay production. This very versatile property is situated on Eden Creek near Dyraaba township and is less than 20-minutes to Kyogle. Improvements include a comfortable 3-bedroom home which enjoys outstanding views from its wide covered verandas. The house has an open plan living, lounge and kitchen area, polished hardwood flooring, ceiling fans, wood heater and a split aircon system, double carport which leads to a full self-contained granny flat, ideal for visitors, Farm stays or family members.