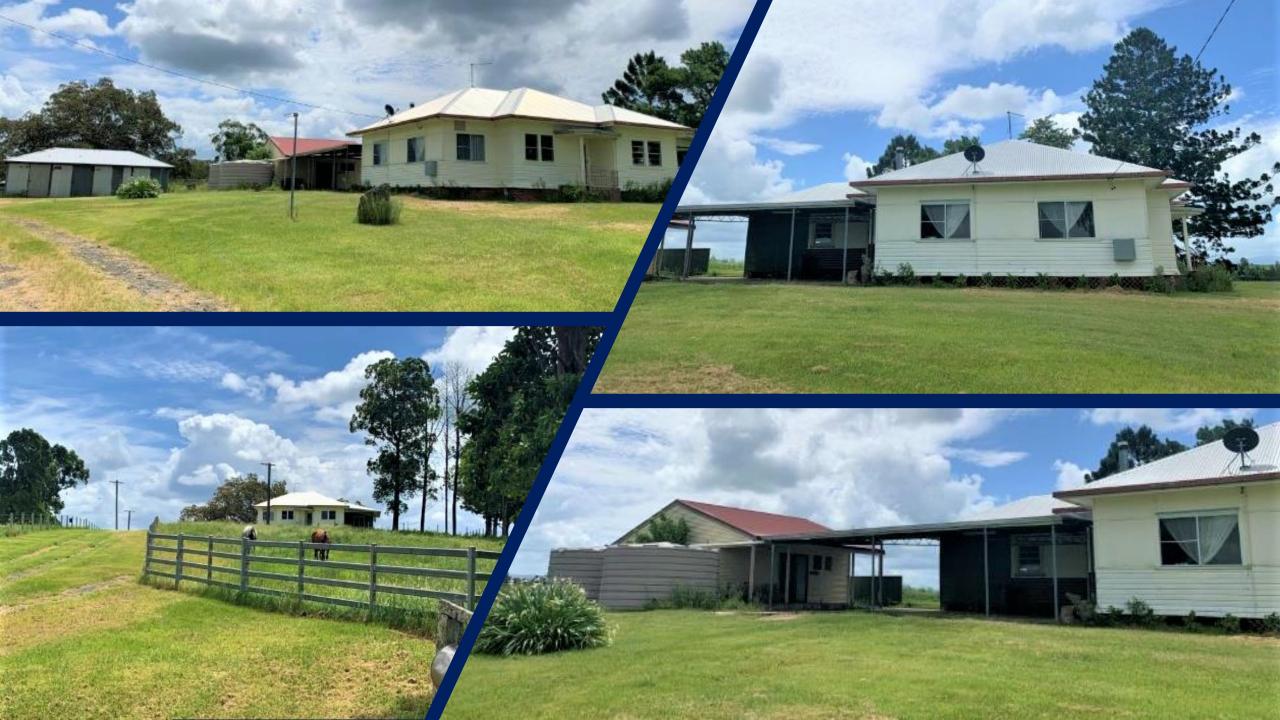

## "AS VERSATILE AS IT GETS"

"White Hill" comprises 206 acres of which 90% can be irrigated with the properties 250ML irrigation license. The property would be perfect for dairying, beef production, small crops, cereal crops and hay production. This very versatile property is situated on Eden Creek near Dyraaba township and is less than 20-minutes to Kyogle. Improvements include a comfortable 3-bedroom home which enjoys outstanding views from its wide covered verandas. The house has an open plan living, lounge and kitchen area, polished hardwood flooring, ceiling fans, wood heater and a split aircon system, double carport which leads to a full self-contained granny flat, ideal for visitors, Farm stays or family members.

Other improvements include 3 machinery and storage sheds and a fully equipped set of steel stockyards. The irrigation water can be supplied by using diesel motors or 3 phase motors and pumps, which pump through 6" mains to hydrants placed 66 metres apart. Ideal for any type of Irrigation system.