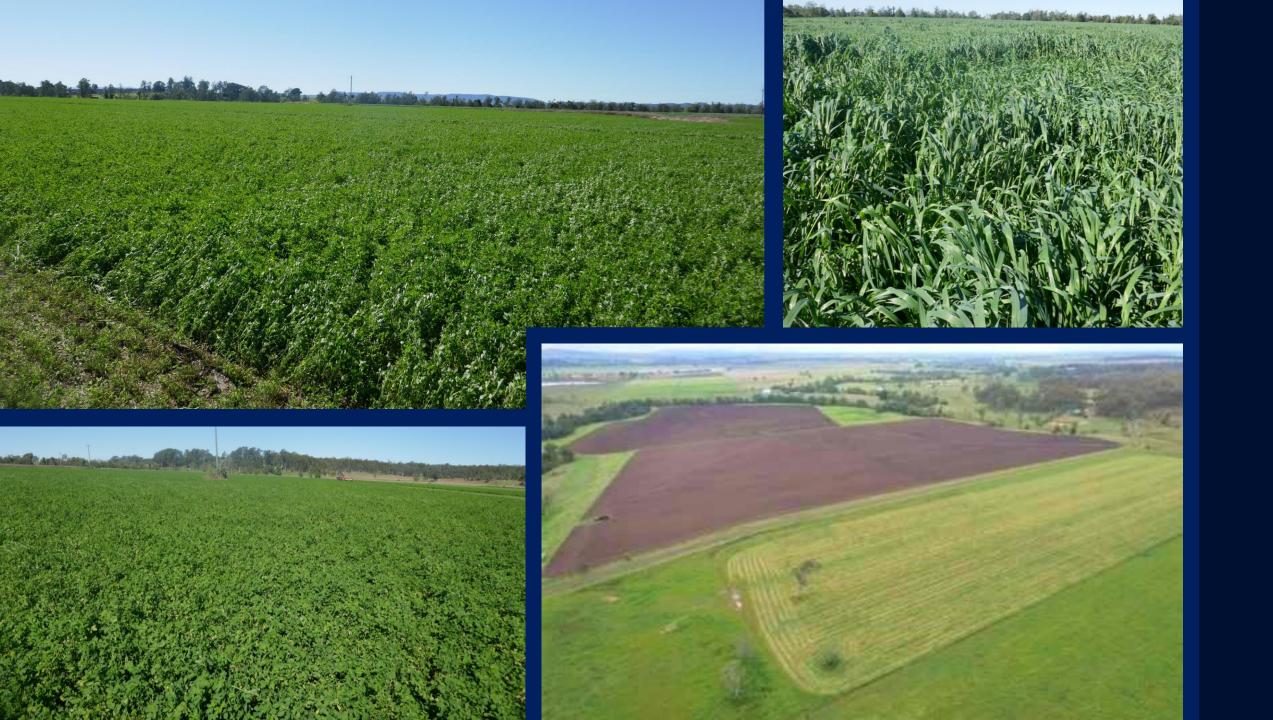

Toonumbar Dam is the main water source for supplying irrigation water to the dairies and irrigation farmers downstream via Iron Pot Creek and Eden Creek.

Presently the owner has 80 acres planted to Soybean for his Summer crop with the balance being Rhodes Grass and pasture.