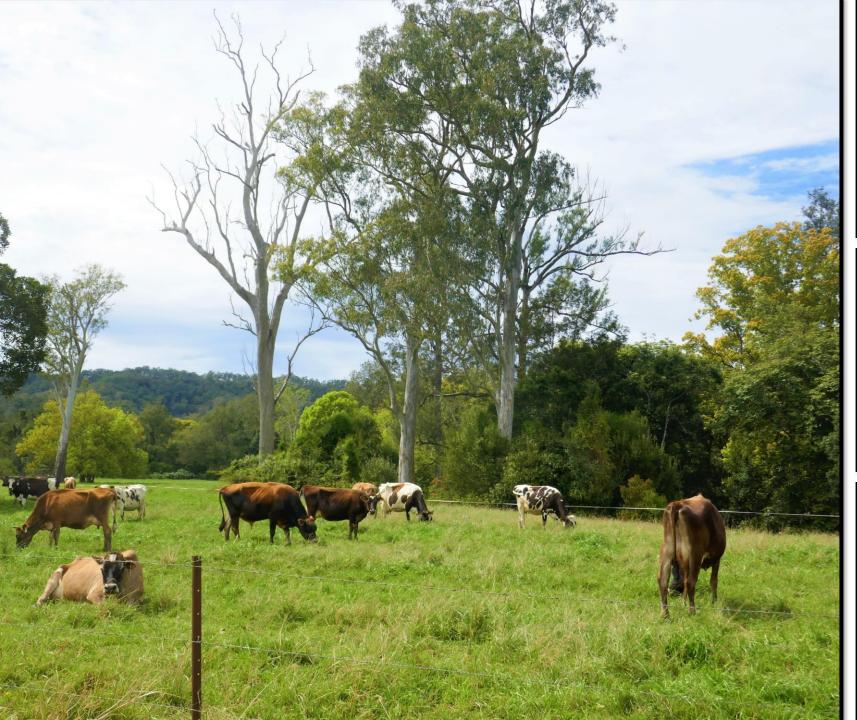

# "LITTLE VALLEY" PRICE REDUCED TO \$2.9M

New to the market is a real production powerhouse located less than 10 minutes to north of Kyogle. It consists of approximately 335 acres of extremely productive creek flats running to an open valley. It is well fenced into grazing and holding paddocks and has a gravel laneway system leading to the dairy.

There are two, three-bedroom homes on the property one of which is currently rented, a working dairy, stockyards, sheds and other outbuildings. Water is a distinct feature of the property and includes creek frontage, dams, bores, and is backed up by a 166ML Irrigation License.

The property is currently being run as a dairy but would make a beautiful beef, cropping or hay farm. Historically the property was run as cattle breeder operation and consistently carried 150 Cows.

It should be noted that the property has significant potential to subdivide as it has been approved for 6 Rural Blocks.