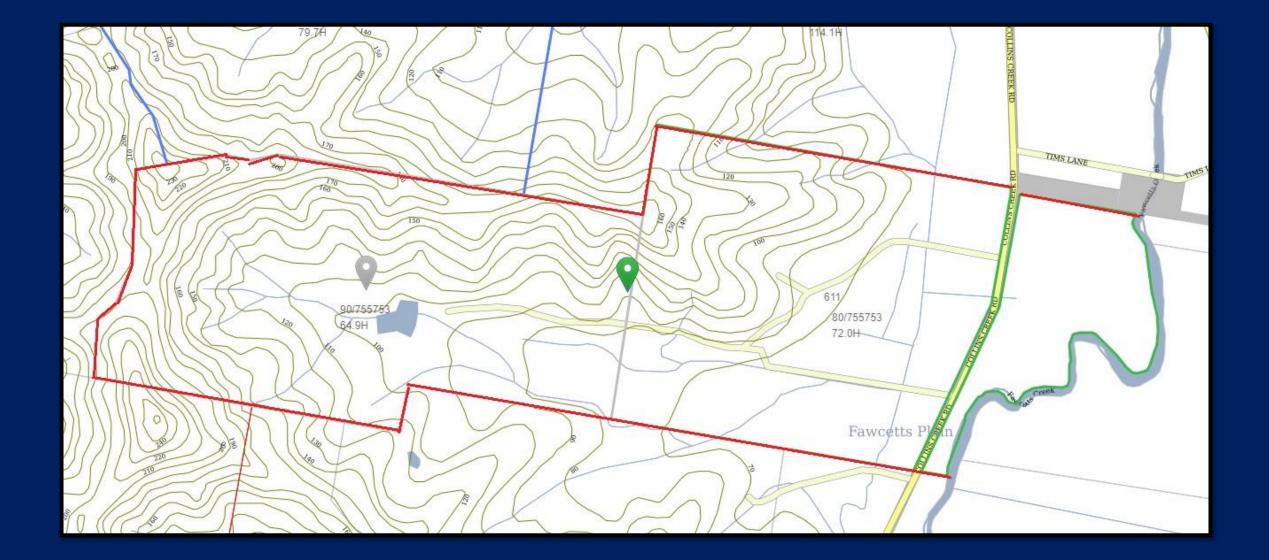

# "LITTLE VALLEY" PRICE REDUCED TO \$2.9M

New to the market is a real production powerhouse located less than 10 minutes to north of Kyogle. It consists of approximately 335 acres of extremely productive creek flats running to an open valley. It is well fenced into grazing and holding paddocks and has a gravel laneway system leading to the dairy.

The property is currently being run as a dairy but would make a beautiful beef, cropping or hay farm. Historically the property was run as cattle breeder operation and consistently carried 150 Cows.

It should be noted that the property has significant potential to subdivide as it has been approved for 6 Rural Blocks.

A subdivision to create six (6) lots being Lot 11 (2.01 hectares), Lot 12 (2 hectares), Lot 13 (2 hectares), Lot 14 (36.85 hectares), Lot 15 (50.61 hectares) and Lot 16 (42.38 hectares) from Lots 80 and 90 in DP 755753, at 611 Collins Creek Road in the Parish of Wiangaree, in accordance with the plans submitted, specifically *Plan 10092 Proposed Lot Layout – 10/10/2011* as prepared by Riordans Consulting Surveyors, 10 October 2011. (Section 96 Modification November 4, 2011)