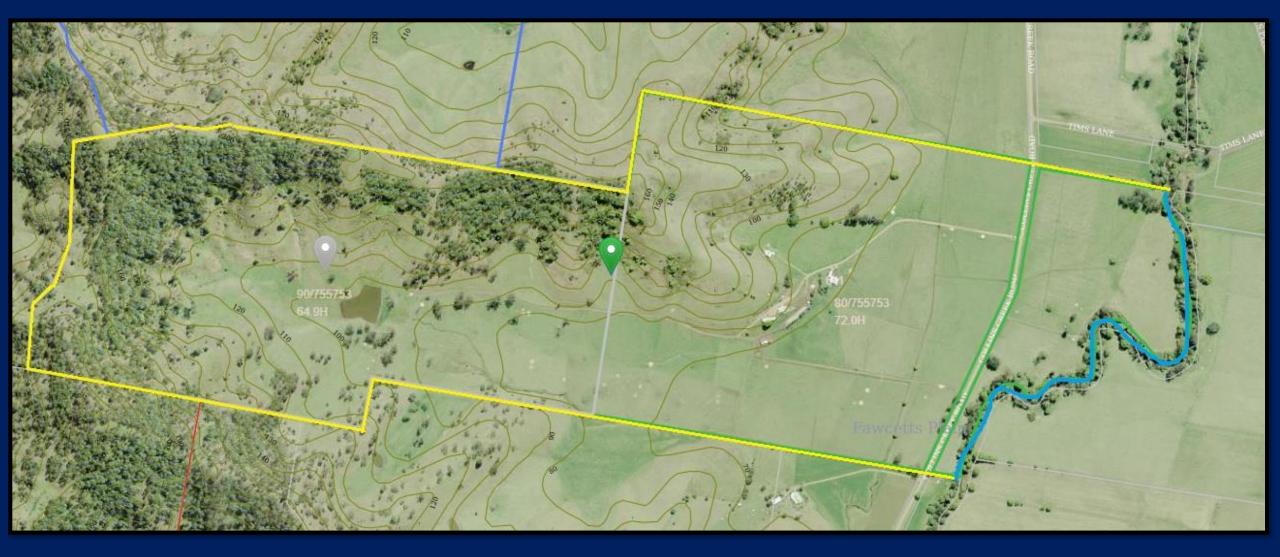

# "LITTLE VALLEY" PRICE REDUCED TO \$2.9M

New to the market is a real production powerhouse located less than 10 minutes to north of Kyogle. It consists of approximately 335 acres of extremely productive creek flats running to an open valley. It is well fenced into grazing and holding paddocks and has a gravel laneway system leading to the dairy.

There are two, three-bedroom homes on the property one of which is currently rented, a working dairy, stockyards, sheds and other outbuildings. Water is a distinct feature of the property and includes creek frontage, dams, bores, and is backed up by a 166ML Irrigation License.

The property is currently being run as a dairy but would make a beautiful beef, cropping or hay farm. Historically the property was run as cattle breeder operation and consistently carried 150 Cows.

It should be noted that the property has significant potential to subdivide as it has been approved for 6 Rural Blocks.