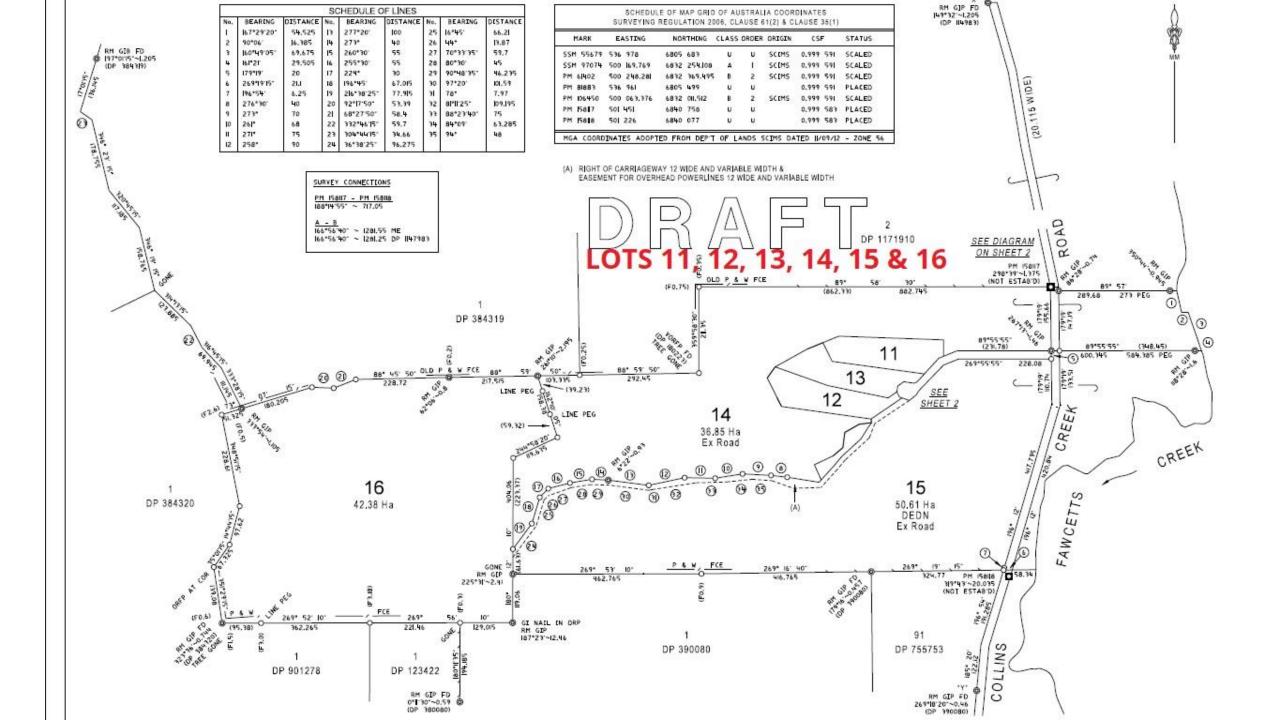

A subdivision to create six (6) lots being Lot 11 (2.01 hectares), Lot 12 (2 hectares), Lot 13 (2 hectares), Lot 14 (36.85 hectares), Lot 15 (50.61 hectares) and Lot 16 (42.38 hectares) from Lots 80 and 90 in DP 755753, at 611 Collins Creek Road in the Parish of Wiangaree, in accordance with the plans submitted, specifically *Plan 10092 Proposed Lot Layout – 10/10/2011* as prepared by Riordans Consulting Surveyors, 10 October 2011. (Section 96 Modification November 4, 2011)