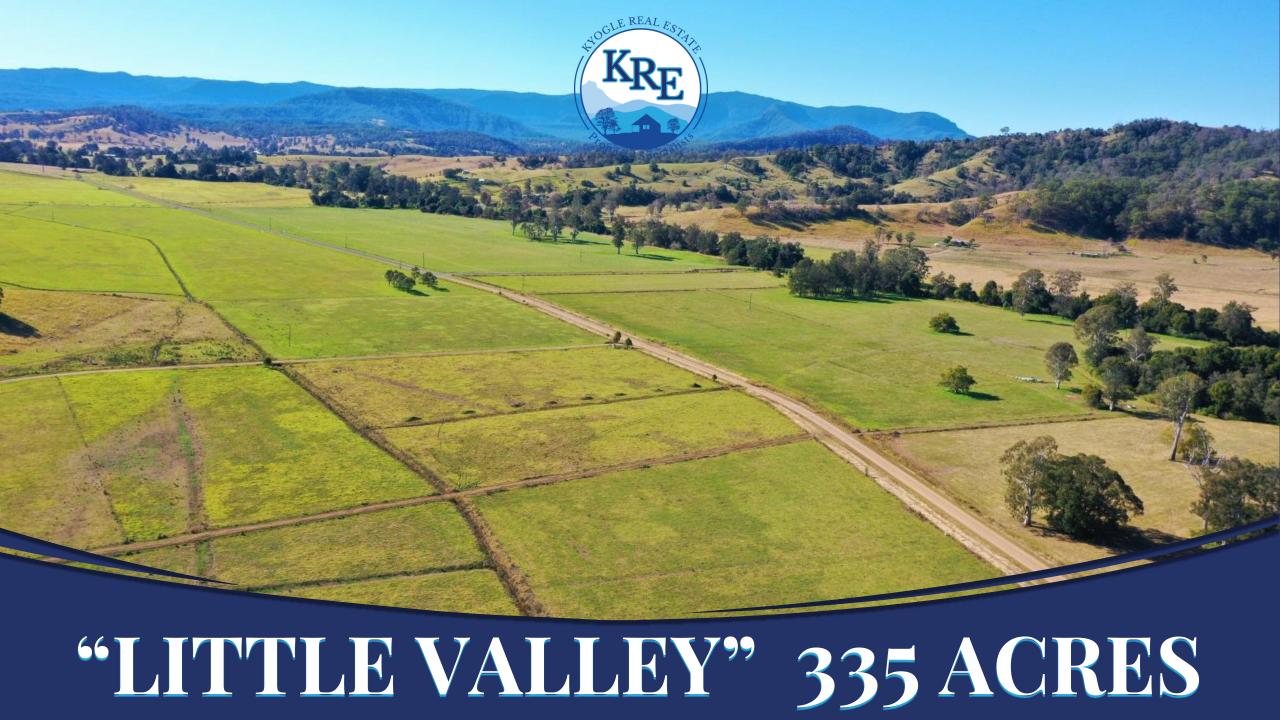

# "LITTLE VALLEY" PRICE REDUCED TO \$2.9M

New to the market is a real production powerhouse located less than 10 minutes to north of Kyogle. It consists of approximately 335 acres of extremely productive creek flats running to an open valley. It is well fenced into grazing and holding paddocks and has a gravel laneway system leading to the dairy.

There are two, three-bedroom homes on the property one of which is currently rented, a working dairy, stockyards, sheds and other outbuildings. Water is a distinct feature of the property and includes creek frontage, dams, bores, and is backed up by a 166ML Irrigation License.

The property is currently being run as a dairy but would make a beautiful beef, cropping or hay farm. Historically the property was run as cattle breeder operation and consistently carried 150 Cows.

It should be noted that the property has significant potential to subdivide as it has been approved for 6 Rural Blocks.