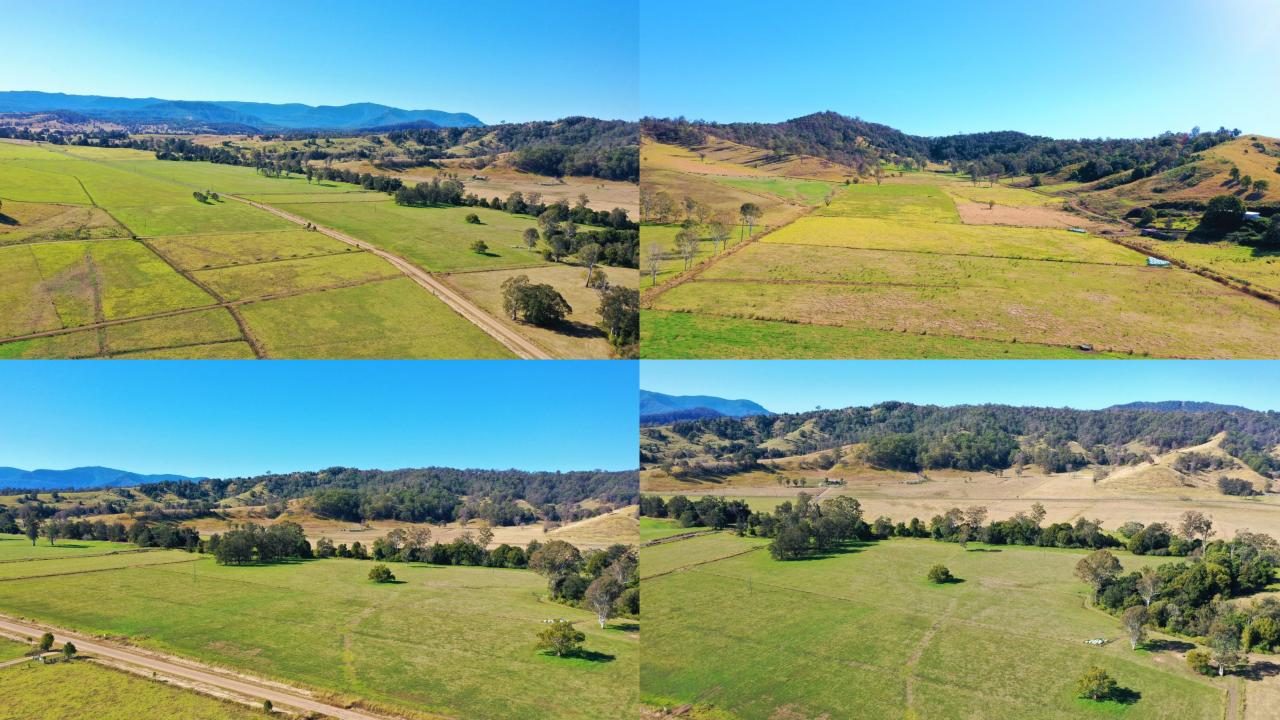

# "LITTLE VALLEY" PRICE REDUCED TO \$2.9M

New to the market is a real production powerhouse located less than 10 minutes to north of Kyogle. It consists of approximately 335 acres of extremely productive creek flats running to an open valley. It is well fenced into grazing and holding paddocks and has a gravel laneway system leading to the dairy.

There are two, three-bedroom homes on the property one of which is currently rented, a working dairy, stockyards, sheds and other outbuildings. Water is a distinct feature of the property and includes creek frontage, dams, bores, and is backed up by a 166ML Irrigation License.

The property is currently being run as a dairy but would make a beautiful beef, cropping or hay farm. Historically the property was run as cattle breeder operation and consistently carried 150 Cows.

It should be noted that the property has significant potential to subdivide as it has been approved for 6 Rural Blocks.