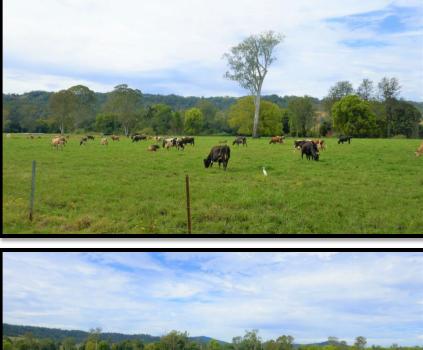

# "LITTLE VALLEY" PRICE REDUCED TO \$2.9M

New to the market is a real production powerhouse located less than 10 minutes to north of Kyogle. It consists of approximately 335 acres of extremely productive creek flats running to an open valley. It is well fenced into grazing and holding paddocks and has a gravel laneway system leading to the dairy.

There are two, three-bedroom homes on the property one of which is currently rented, a working dairy, stockyards, sheds and other outbuildings. Water is a distinct feature of the property and includes creek frontage, dams, bores, and is backed up by a 166ML Irrigation License.

The property is currently being run as a dairy but would make a beautiful beef, cropping or hay farm. Historically the property was run as cattle breeder operation and consistently carried 150 Cows.

It should be noted that the property has significant potential to subdivide as it has been approved for 6 Rural Blocks.