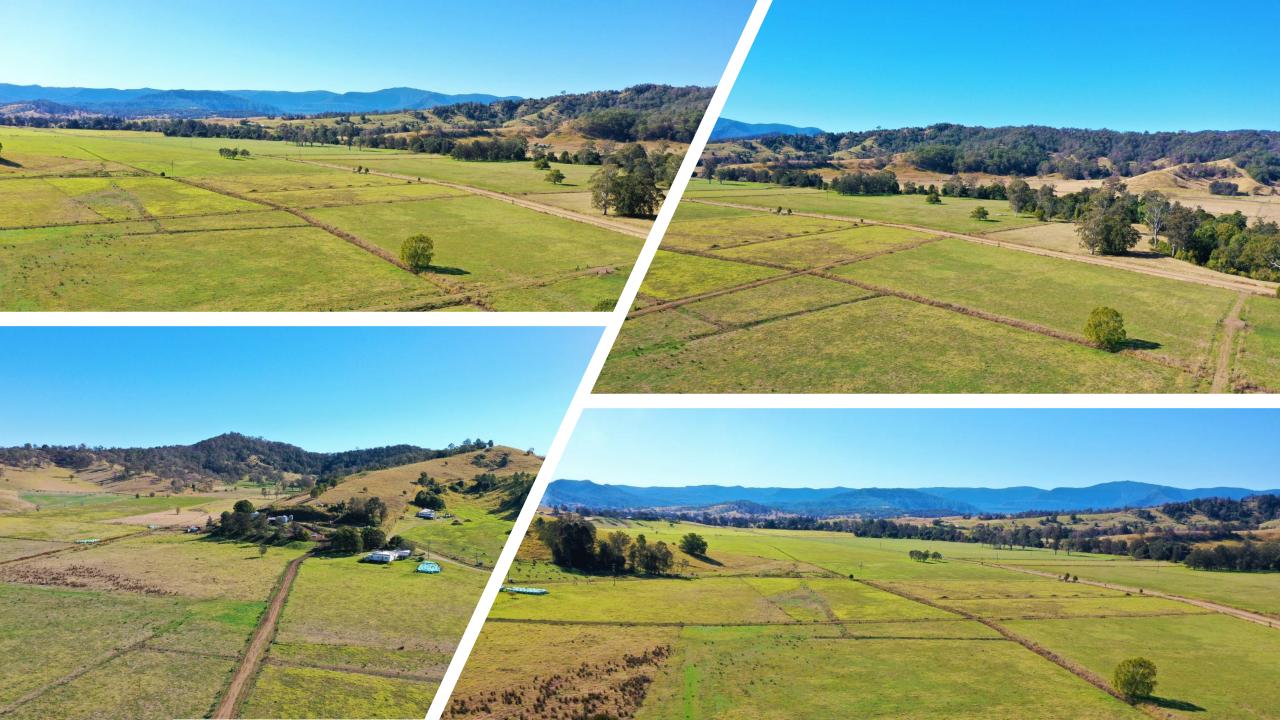

# "LITTLE VALLEY" PRICE REDUCED TO \$2.9M

New to the market is a real production powerhouse located less than 10 minutes to north of Kyogle. It consists of approximately 335 acres of extremely productive creek flats running to an open valley. It is well fenced into grazing and holding paddocks and has a gravel laneway system leading to the dairy.

There are two, three-bedroom homes on the property one of which is currently rented, a working dairy, stockyards, sheds and other outbuildings. Water is a distinct feature of the property and includes creek frontage, dams, bores, and is backed up by a 166ML Irrigation License.

The property is currently being run as a dairy but would make a beautiful beef, cropping or hay farm. Historically the property was run as cattle breeder operation and consistently carried 150 Cows.

It should be noted that the property has significant potential to subdivide as it has been approved for 6 Rural Blocks.