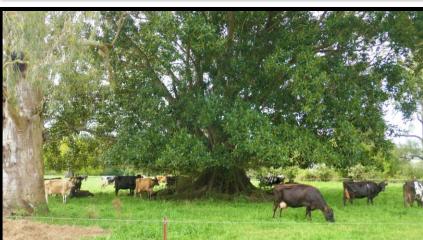

# "LITTLE VALLEY" PRICE REDUCED TO \$2.9M

New to the market is a real production powerhouse located less than 10 minutes to north of Kyogle. It consists of approximately 335 acres of extremely productive creek flats running to an open valley. It is well fenced into grazing and holding paddocks and has a gravel laneway system leading to the dairy.

There are two, three-bedroom homes on the property one of which is currently rented, a working dairy, stockyards, sheds and other outbuildings. Water is a distinct feature of the property and includes creek frontage, dams, bores, and is backed up by a 166ML Irrigation License.

The property is currently being run as a dairy but would make a beautiful beef, cropping or hay farm. Historically the property was run as cattle breeder operation and consistently carried 150 Cows.

It should be noted that the property has significant potential to subdivide as it has been approved for 6 Rural Blocks.