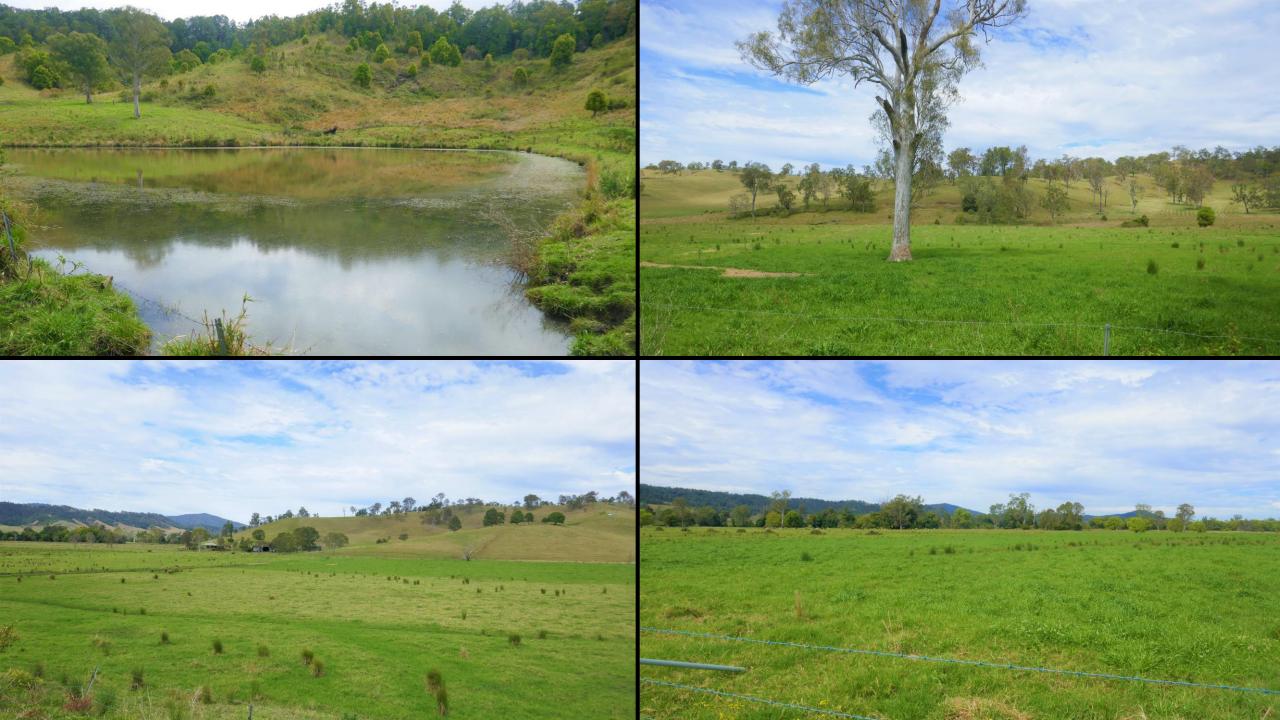

# "LITTLE VALLEY" PRICE REDUCED TO \$2.9M

New to the market is a real production powerhouse located less than 10 minutes to north of Kyogle. It consists of approximately 335 acres of extremely productive creek flats running to an open valley. It is well fenced into grazing and holding paddocks and has a gravel laneway system leading to the dairy.

There are two, three-bedroom homes on the property one of which is currently rented, a working dairy, stockyards, sheds and other outbuildings. Water is a distinct feature of the property and includes creek frontage, dams, bores, and is backed up by a 166ML Irrigation License.

The property is currently being run as a dairy but would make a beautiful beef, cropping or hay farm. Historically the property was run as cattle breeder operation and consistently carried 150 Cows.

It should be noted that the property has significant potential to subdivide as it has been approved for 6 Rural Blocks.