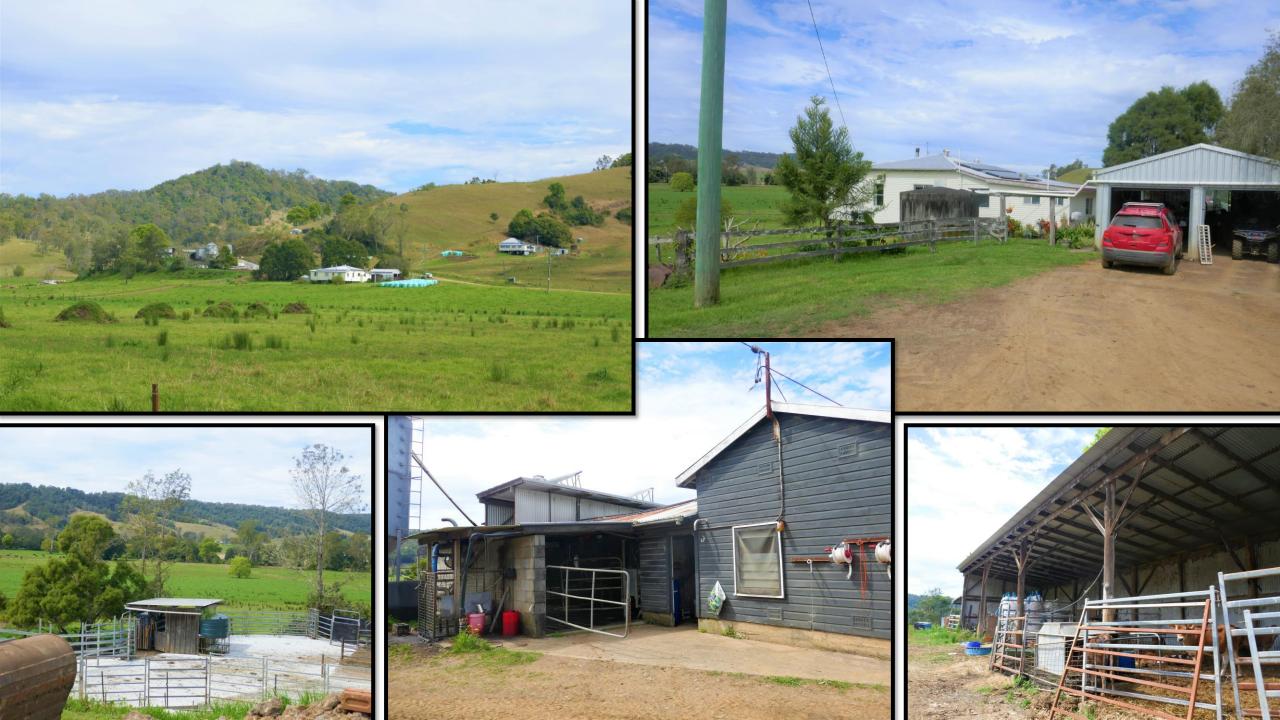

There are two, three-bedroom homes on the property one of which is currently rented, a working dairy, stockyards, sheds and other outbuildings. Water is a distinct feature of the property and includes creek frontage, dams, bores, and is backed up by a 166ML Irrigation License.

The property is currently being run as a dairy but would make a beautiful beef, cropping or hay farm. Historically the property was run as cattle breeder operation and consistently carried 150 Cows.

It should be noted that the property has significant potential to subdivide as it has been approved for 6 Rural Blocks.