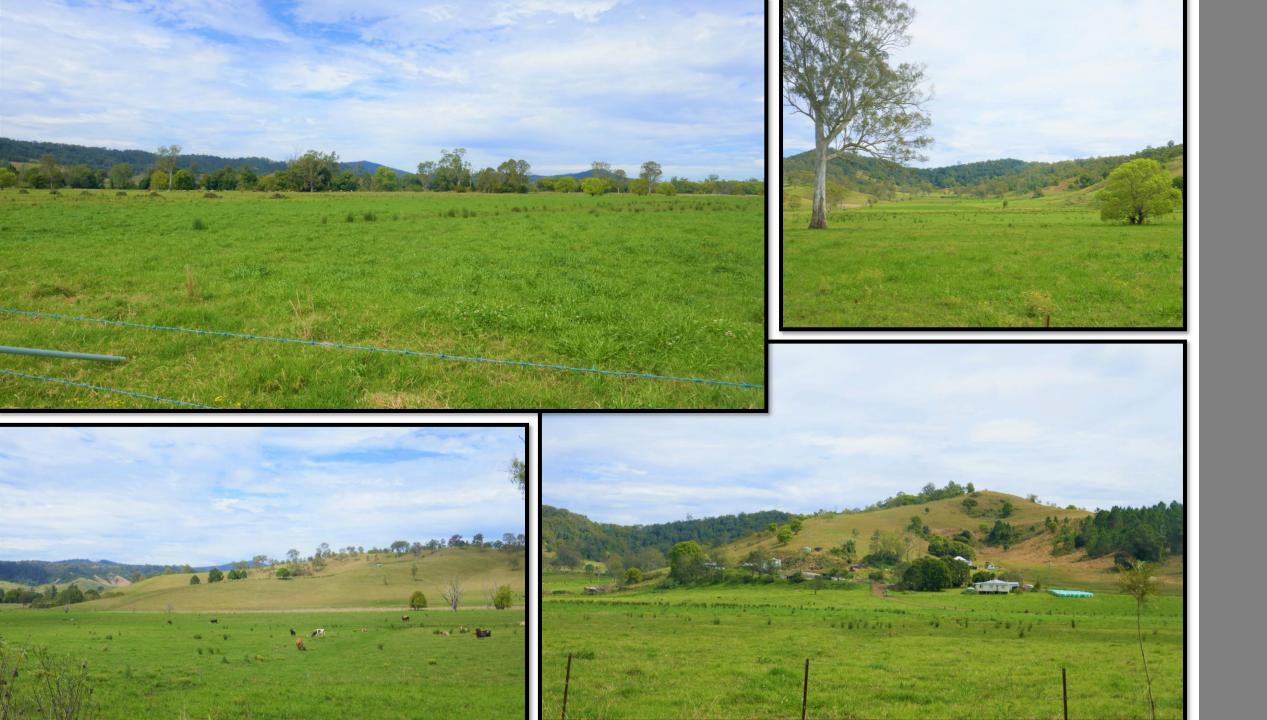

# "LITTLE VALLEY" PRICE REDUCED TO \$2.9M

New to the market is a real production powerhouse located less than 10 minutes to north of Kyogle. It consists of approximately 335 acres of extremely productive creek flats running to an open valley. It is well fenced into grazing and holding paddocks and has a gravel laneway system leading to the dairy.

There are two, three-bedroom homes on the property one of which is currently rented, a working dairy, stockyards, sheds and other outbuildings. Water is a distinct feature of the property and includes creek frontage, dams, bores, and is backed up by a 166ML Irrigation License.

The property is currently being run as a dairy but would make a beautiful beef, cropping or hay farm. Historically the property was run as cattle breeder operation and consistently carried 150 Cows.

It should be noted that the property has significant potential to subdivide as it has been approved for 6 Rural Blocks.