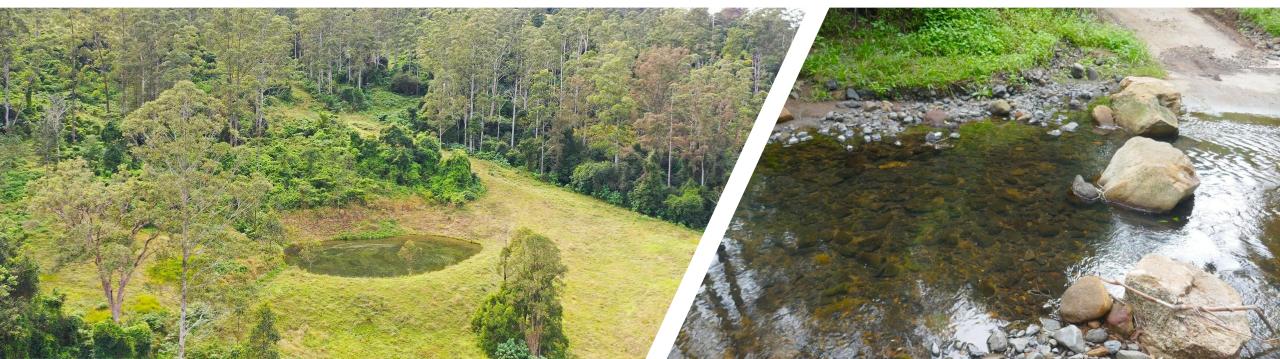

Roseberry Creek's glistening waters enhance the land, with the property enjoying water rights for domestic and lifestyle purposes. The estate features three dams, a high-quality bore, and new water tanks with a combined capacity of 88,000 litres, ensuring ample water supply for the property's diverse flora and fauna.

The extensive grounds are adorned with over 20 varieties of magnificent palm trees, exotic species, and established timber, including feature Ficus and Olive trees. The rich creek flats and pasture, bordered by rainforest corridors, are perfect for grazing, with cattle yards already in place to comfortably support 50 cows and calves.