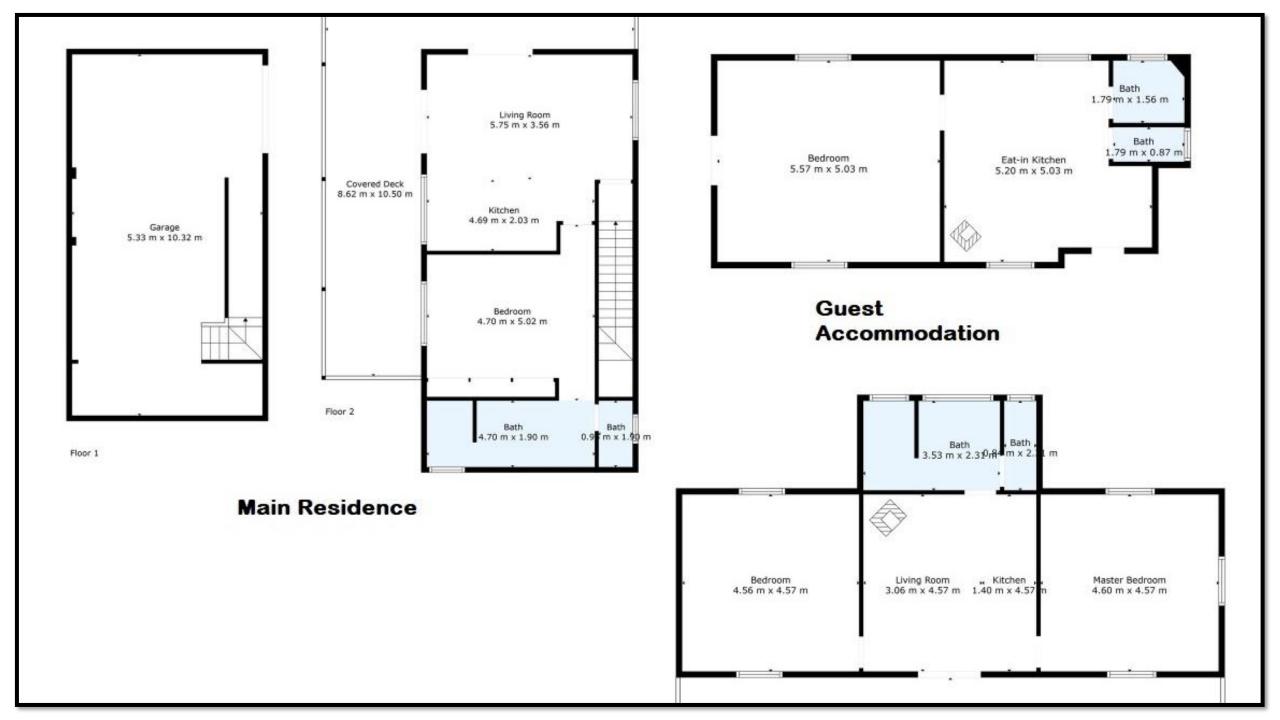

Upon arrival, you're welcomed by a crystal clear stream, an orchestra of bellbirds and the serene whisper of the forest, as you step into a world that cherishes tranquillity and privacy. This property boasts a combination of four living areas and camping areas all with their own space each crafted to blend harmoniously with the surrounding rainforest retreat.

The residence is complemented by three delightful bungalows, ideal for weekend stays or guest accommodation, making it perfect for those looking to share this slice of heaven with others. With facilities to support livestock and four parking spaces, it is both a practical and enchanting homestead. There is a level area for a tennis court or set up a Marque for a special function.