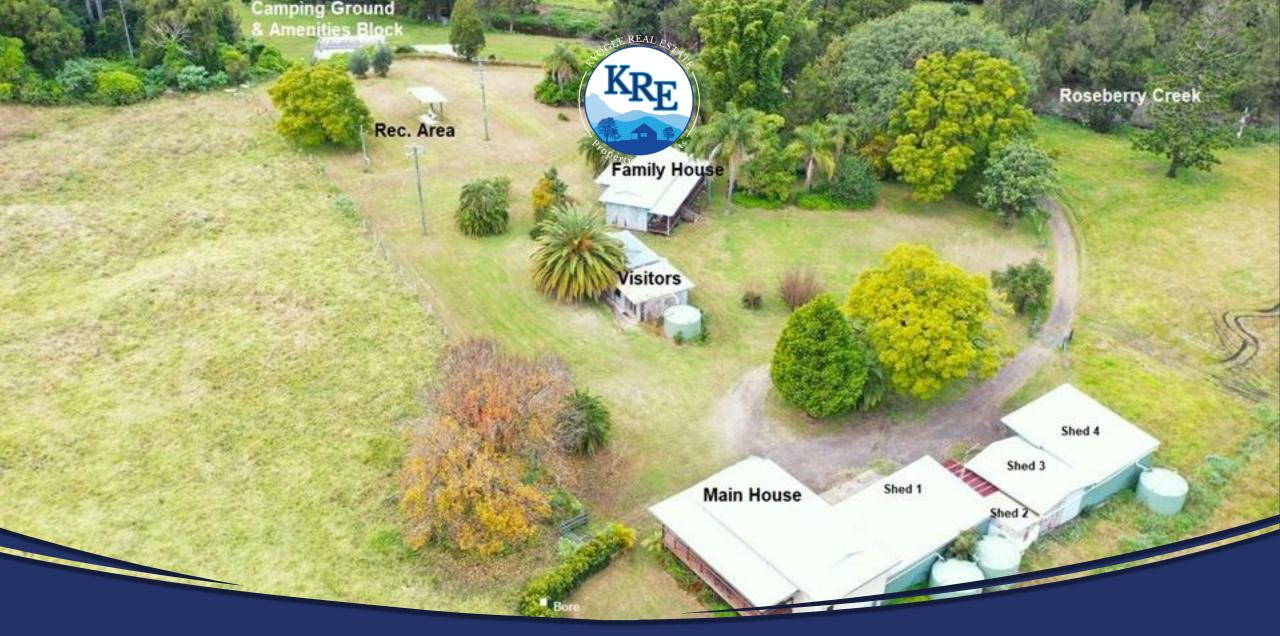

Upon arrival, you're welcomed by a crystal clear stream, an orchestra of bellbirds and the serene whisper of the forest, as you step into a world that cherishes tranquillity and privacy. This property boasts a combination of four living areas and camping areas all with their own space each crafted to blend harmoniously with the surrounding rainforest retreat.

The residence is complemented by three delightful bungalows, ideal for weekend stays or guest accommodation, making it perfect for those looking to share this slice of heaven with others. With facilities to support livestock and four parking spaces, it is both a practical and enchanting homestead. There is a level area for a tennis court or set up a Marque for a special function.

Roseberry Creek's glistening waters enhance the land, with the property enjoying water rights for domestic and lifestyle purposes. The estate features three dams, a high-quality bore, and new water tanks with a combined capacity of 88,000 litres, ensuring ample water supply for the property's diverse flora and fauna.