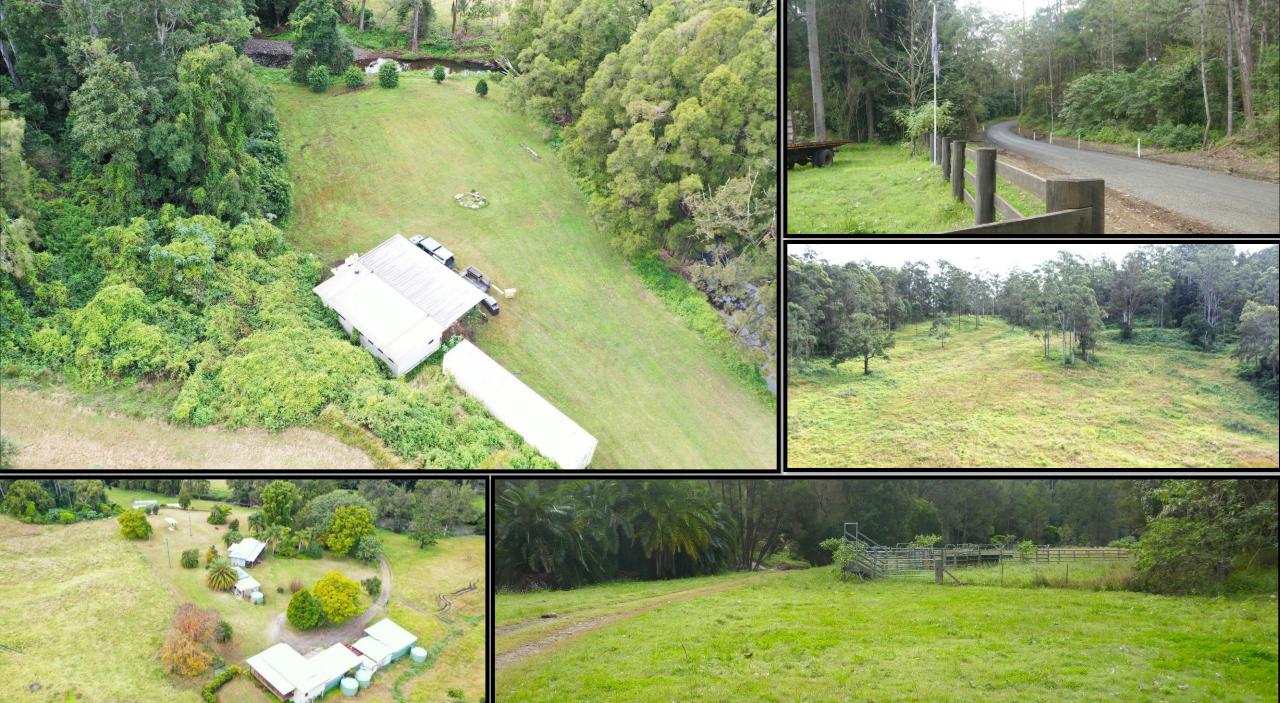

Upon arrival, you're welcomed by a crystal clear stream, an orchestra of bellbirds and the serene whisper of the forest, as you step into a world that cherishes tranquillity and privacy. This property boasts a combination of four living areas and camping areas all with their own space each crafted to blend harmoniously with the surrounding rainforest retreat.

Roseberry Creek's glistening waters enhance the land, with the property enjoying water rights for domestic and lifestyle purposes. The estate features three dams, a high-quality bore, and new water tanks with a combined capacity of 88,000 litres, ensuring ample water supply for the property's diverse flora and fauna.

The extensive grounds are adorned with over 20 varieties of magnificent palm trees, exotic species, and established timber, including feature Ficus and Olive trees. The rich creek flats and pasture, bordered by rainforest corridors, are perfect for grazing, with cattle yards already in place to comfortably support 50 cows and calves.