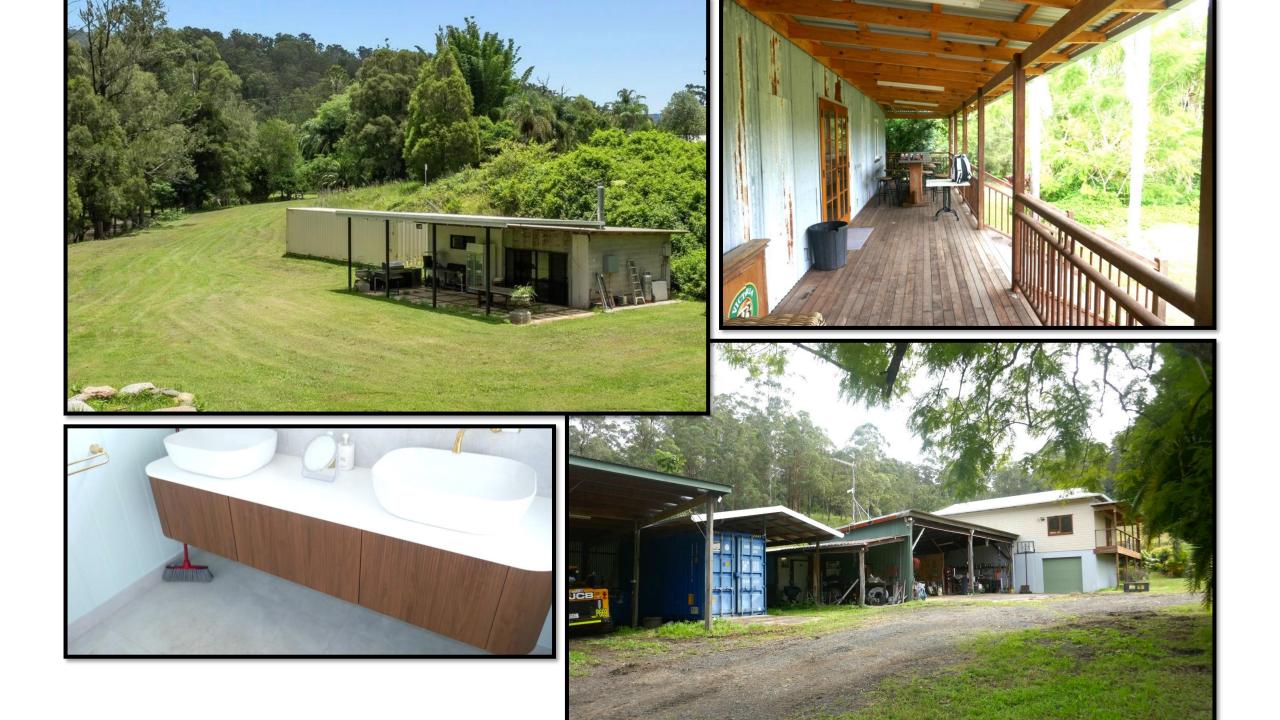

The residence is complemented by three delightful bungalows, ideal for weekend stays or guest accommodation, making it perfect for those looking to share this slice of heaven with others. With facilities to support livestock and four parking spaces, it is both a practical and enchanting homestead. There is a level area for a tennis court or set up a Marque for a special function.

Roseberry Creek's glistening waters enhance the land, with the property enjoying water rights for domestic and lifestyle purposes. The estate features three dams, a high-quality bore, and new water tanks with a combined capacity of 88,000 litres, ensuring ample water supply for the property's diverse flora and fauna.