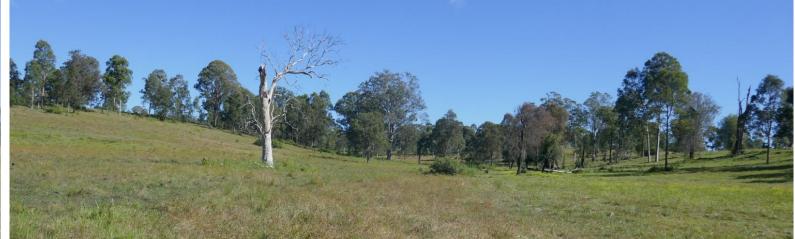

## "Woodview" – 425 Old Dyraaba Road, CASINO NSW 2470 PRICE \$1,650,000

Position is the key with this property which is only 11kms out of Casino and runs approx. 70 cows and calves.

This property has plenty of potential with its 267 acres and has a good set of stockyards, plus an abundance of water from springs and dams.

There are several elevated building sites with views and power is available on the boundary.

The land is gentle undulating to flat and has good stands of shade timber throughout.

If you are looking for a good grazing paddock to run breeders or background some steers or heifers, then look no further, as land in this area so close to Casino is getting harder to find.