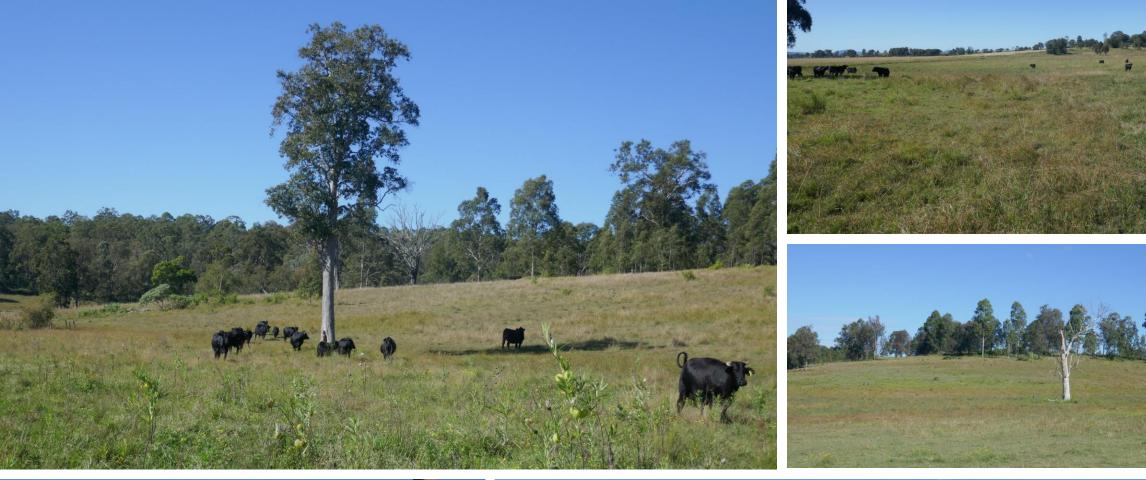

## "Woodview" – 425 Old Dyraaba Road, CASINO NSW 2470 PRICE \$1,650,000

Position is the key with this property which is only 11kms out of Casino and runs approx. 70 cows and calves.

This property has plenty of potential with its 267 acres and has a good set of stockyards, plus an abundance of water from springs and dams.

There are several elevated building sites with views and power is available on the boundary.

The land is gentle undulating to flat and has good stands of shade timber throughout.

If you are looking for a good grazing paddock to run breeders or background some steers or heifers, then look no further, as land in this area so close to Casino is getting harder to find.