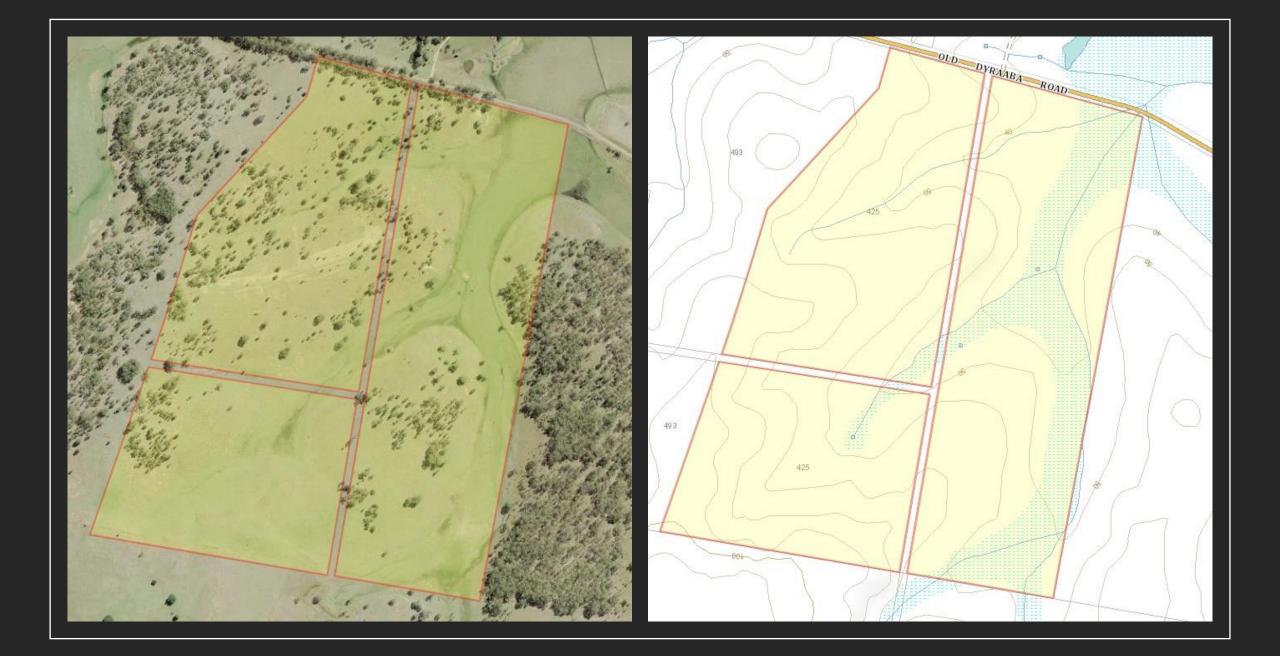

## "Woodview" – 425 Old Dyraaba Road, CASINO NSW 2470 PRICE \$1,650,000

Position is the key with this property which is only 11kms out of Casino and runs approx. 70 cows and calves.

This property has plenty of potential with its 267 acres and has a good set of stockyards, plus an abundance of water from springs and dams.

There are several elevated building sites with views and power is available on the boundary.

The land is gentle undulating to flat and has good stands of shade timber throughout.

If you are looking for a good grazing paddock to run breeders or background some steers or heifers, then look no further, as land in this area so close to Casino is getting harder to find.