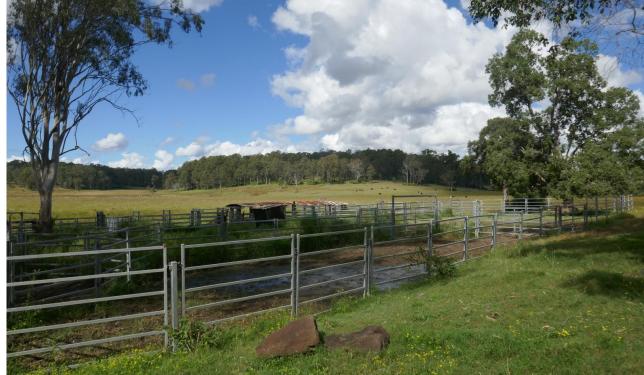

## "Woodview" – 425 Old Dyraaba Road, CASINO NSW 2470 PRICE \$1,650,000

Position is the key with this property which is only 11kms out of Casino and runs approx. 70 cows and calves.

This property has plenty of potential with its 267 acres and has a good set of stockyards, plus an abundance of water from springs and dams.

There are several elevated building sites with views and power is available on the boundary.

The land is gentle undulating to flat and has good stands of shade timber throughout.

If you are looking for a good grazing paddock to run breeders or background some steers or heifers, then look no further, as land in this area so close to Casino is getting harder to find.