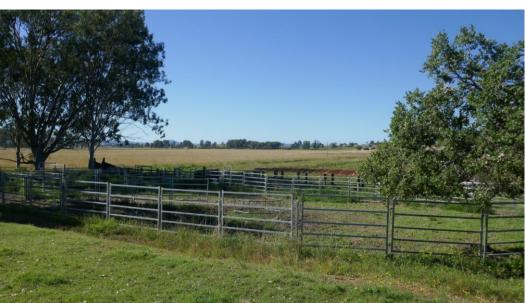

## "Woodview" – 425 Old Dyraaba Road, CASINO NSW 2470 PRICE \$1,650,000

Position is the key with this property which is only 11kms out of Casino and runs approx. 70 cows and calves.

This property has plenty of potential with its 267 acres and has a good set of stockyards, plus an abundance of water from springs and dams.

There are several elevated building sites with views and power is available on the boundary.

The land is gentle undulating to flat and has good stands of shade timber throughout.

If you are looking for a good grazing paddock to run breeders or background some steers or heifers, then look no further, as land in this area so close to Casino is getting harder to find.