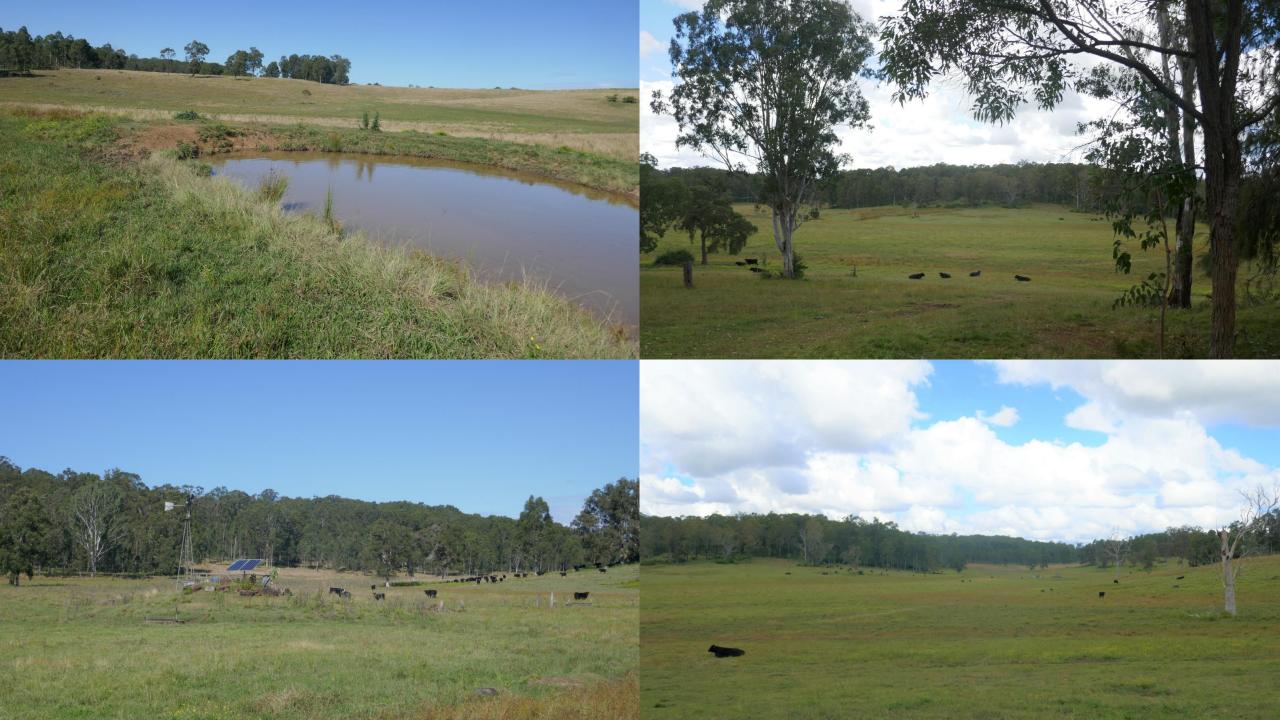

## "Woodview" – 425 Old Dyraaba Road, CASINO NSW 2470 PRICE \$1,650,000

Position is the key with this property which is only 11kms out of Casino and runs approx. 70 cows and calves.

This property has plenty of potential with its 267 acres and has a good set of stockyards, plus an abundance of water from springs and dams.

There are several elevated building sites with views and power is available on the boundary.

The land is gentle undulating to flat and has good stands of shade timber throughout.

If you are looking for a good grazing paddock to run breeders or background some steers or heifers, then look no further, as land in this area so close to Casino is getting harder to find.