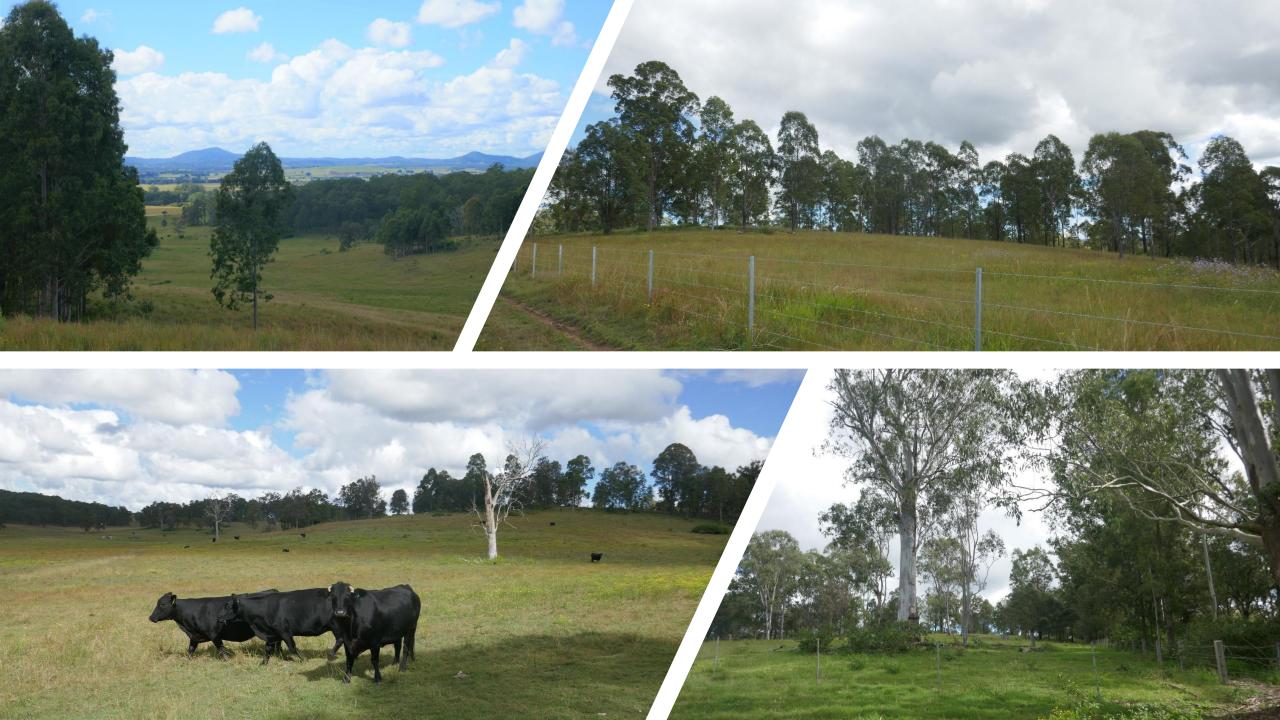

## "Woodview" – 425 Old Dyraaba Road, CASINO NSW 2470 PRICE \$1,650,000

Position is the key with this property which is only 11kms out of Casino and runs approx. 70 cows and calves.

This property has plenty of potential with its 267 acres and has a good set of stockyards, plus an abundance of water from springs and dams.

There are several elevated building sites with views and power is available on the boundary.

The land is gentle undulating to flat and has good stands of shade timber throughout.

If you are looking for a good grazing paddock to run breeders or background some steers or heifers, then look no further, as land in this area so close to Casino is getting harder to find.