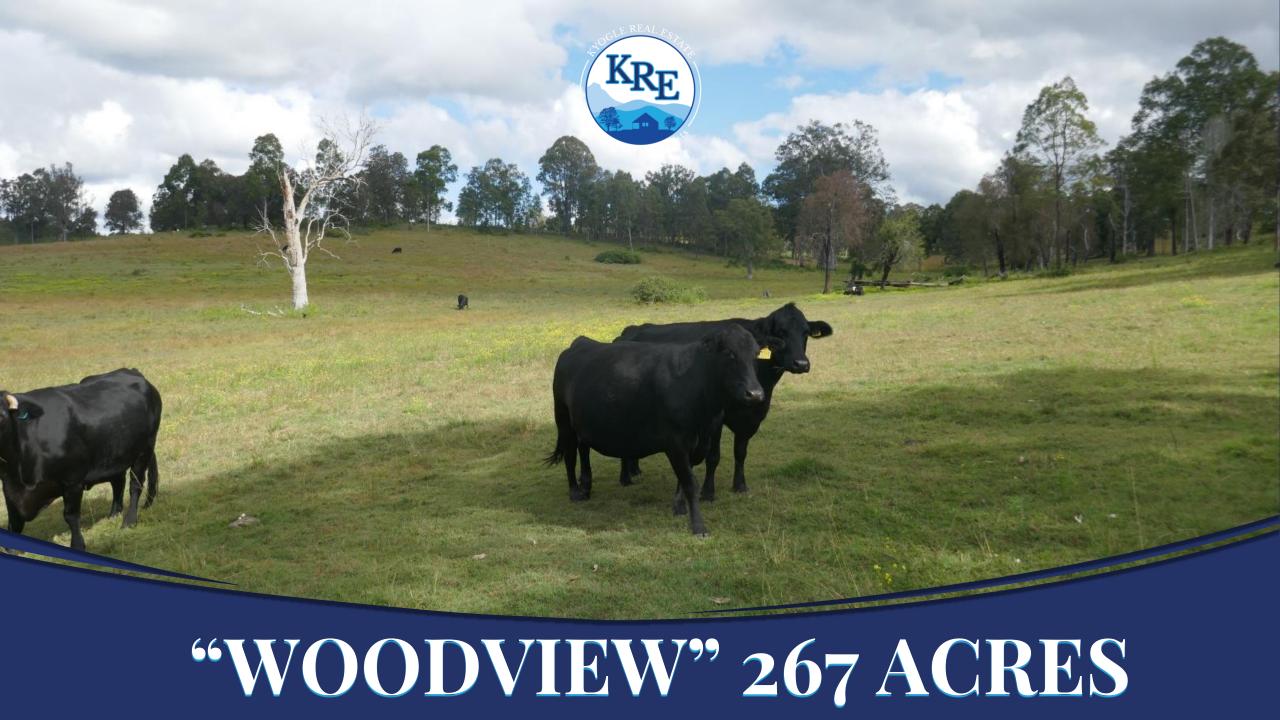

## "Woodview" – 425 Old Dyraaba Road, CASINO NSW 2470 PRICE \$1,650,000

Position is the key with this property which is only 11kms out of Casino and runs approx. 70 cows and calves.

This property has plenty of potential with its 267 acres and has a good set of stockyards, plus an abundance of water from springs and dams.

There are several elevated building sites with views and power is available on the boundary.

The land is gentle undulating to flat and has good stands of shade timber throughout.

If you are looking for a good grazing paddock to run breeders or background some steers or heifers, then look no further, as land in this area so close to Casino is getting harder to find.