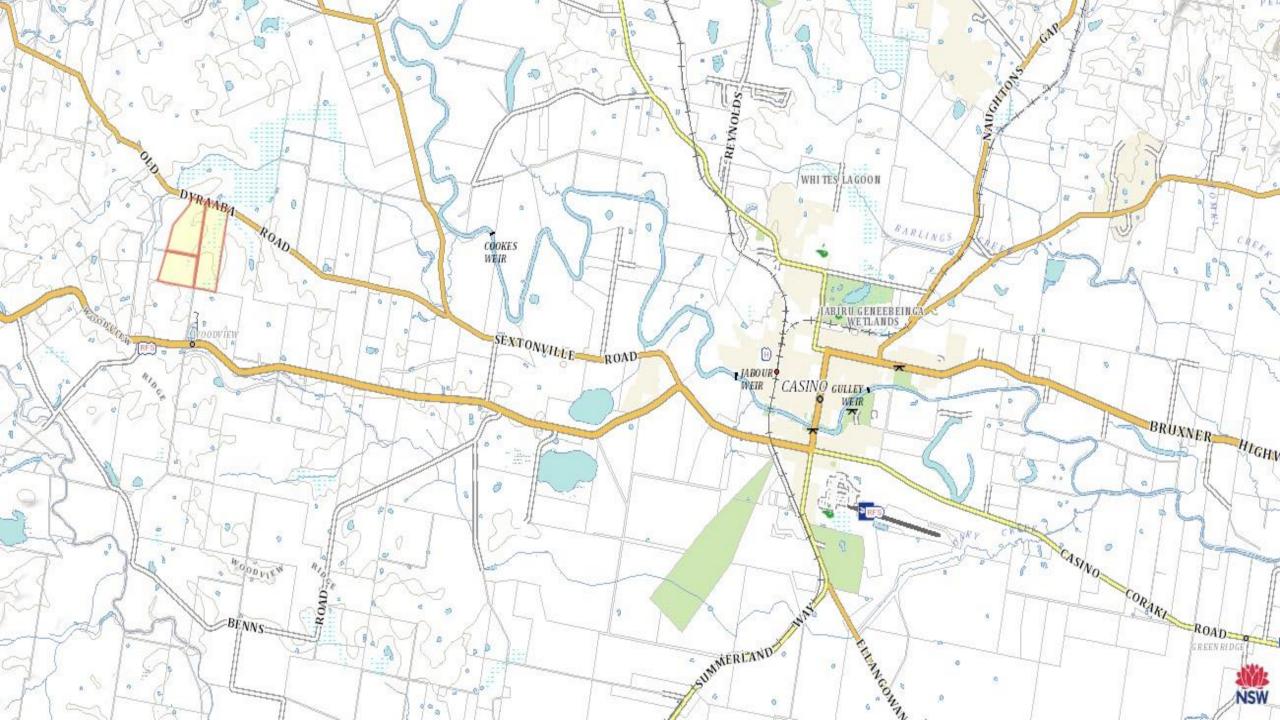

## "Woodview" – 425 Old Dyraaba Road, CASINO NSW 2470 PRICE \$1,650,000

Position is the key with this property which is only 11kms out of Casino and runs approx. 70 cows and calves.

This property has plenty of potential with its 267 acres and has a good set of stockyards, plus an abundance of water from springs and dams.