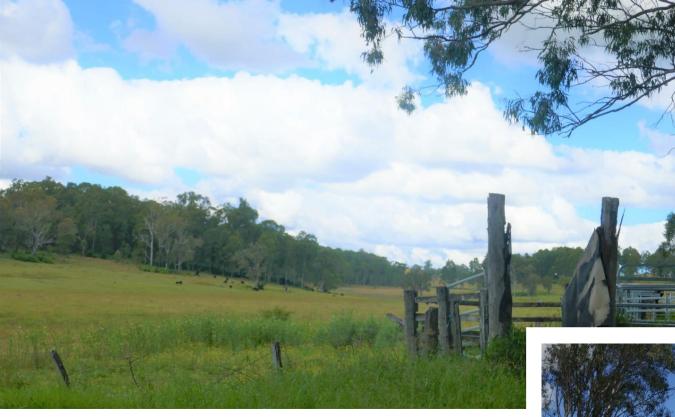

## "Woodview" – 425 Old Dyraaba Road, CASINO NSW 2470 PRICE \$1,650,000

Position is the key with this property which is only 11kms out of Casino and runs approx. 70 cows and calves.

This property has plenty of potential with its 267 acres and has a good set of stockyards, plus an abundance of water from springs and dams.

There are several elevated building sites with views and power is available on the boundary.

The land is gentle undulating to flat and has good stands of shade timber throughout.

If you are looking for a good grazing paddock to run breeders or background some steers or heifers, then look no further, as land in this area so close to Casino is getting harder to find.