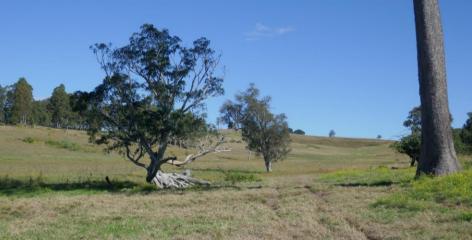

## "Woodview" – 425 Old Dyraaba Road, CASINO NSW 2470 PRICE \$1,650,000

Position is the key with this property which is only 11kms out of Casino and runs approx. 70 cows and calves.

This property has plenty of potential with its 267 acres and has a good set of stockyards, plus an abundance of water from springs and dams.

There are several elevated building sites with views and power is available on the boundary.

The land is gentle undulating to flat and has good stands of shade timber throughout.

If you are looking for a good grazing paddock to run breeders or background some steers or heifers, then look no further, as land in this area so close to Casino is getting harder to find.