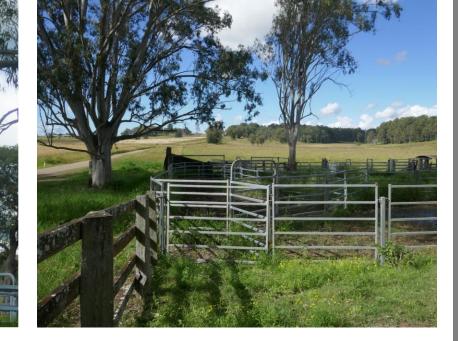

## "Woodview" – 425 Old Dyraaba Road, CASINO NSW 2470 PRICE \$1,650,000

Position is the key with this property which is only 11kms out of Casino and runs approx. 70 cows and calves.

This property has plenty of potential with its 267 acres and has a good set of stockyards, plus an abundance of water from springs and dams.

There are several elevated building sites with views and power is available on the boundary.

The land is gentle undulating to flat and has good stands of shade timber throughout.

If you are looking for a good grazing paddock to run breeders or background some steers or heifers, then look no further, as land in this area so close to Casino is getting harder to find.