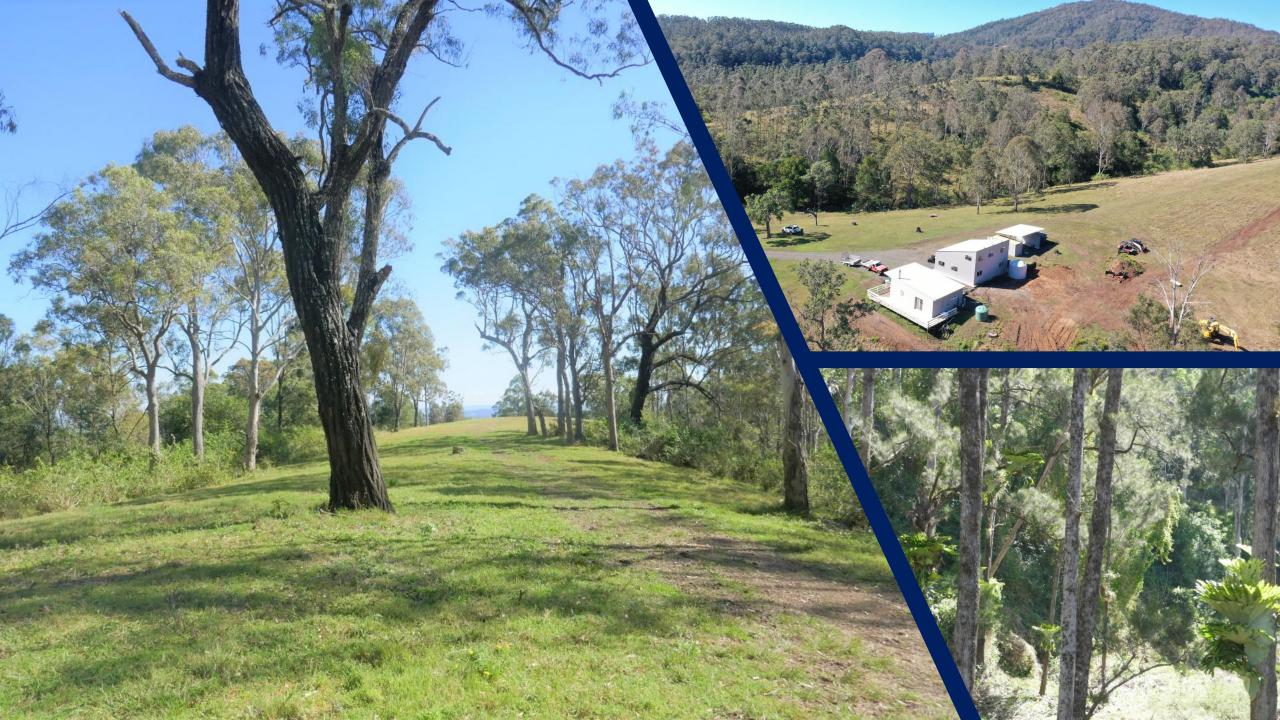

Improvements include a 2-bedroom 2-bathroom weekender with all gas appliances, wood heater and wide verandah's where you can sit back and relax and listen to bubbling creek below. Other improvements include a new 10m x 9m double bay lock up steel shed with two roller doors, a mezzanine and two containers with a skillion joining them to make extra storage for machinery and implements.

The present owners have levelled building sites with the intention of building a couple of houses and sheds on a high cleared ridge that has commanding views. All the tracks and roads in and around the property are in very good condition. PRICE \$1.4M