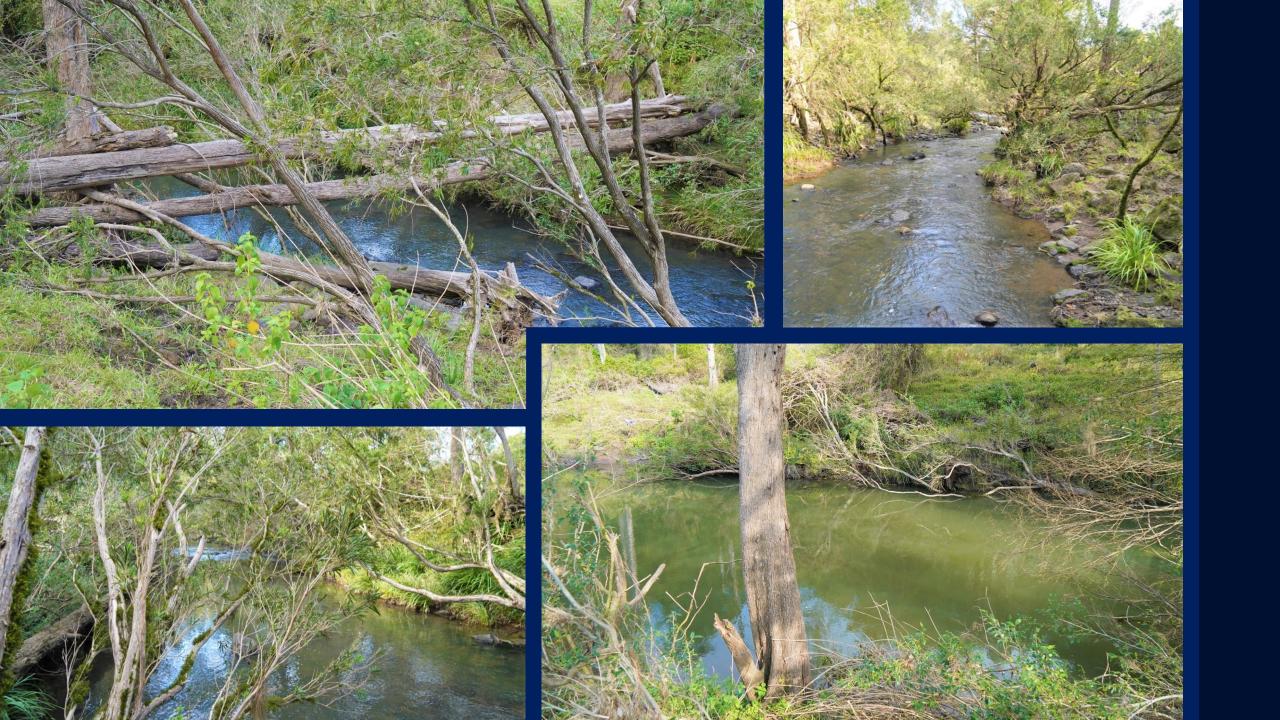

Water for the farm comes from Back Creek, 3 rainwater storage tanks, springs and dams. Back Creek is lined with Oak Trees which are loaded with Staghorn's. The creek is home for many native animals including Platypus, Perch/Bass, Crayfish and Catties which have been seen and caught in the stream. The property is nestled between Boorabee mountain and Fairymount near Kyogle and consists of rich volcanic basalt soils and native timbers where you can graze up around 60 steers. The land is gentle undulating at the front and runs back into timbered ridges and plateaus ideal for grazing, bike riding, 4-wheel driving and bush walking.