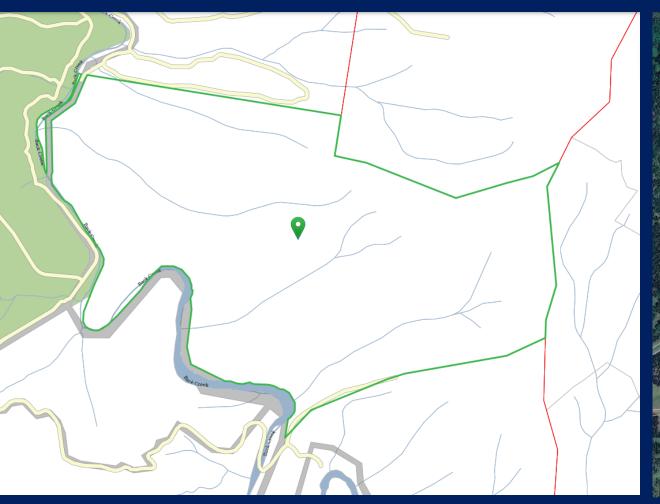

## "YONGURRA" 352 ACRES

How would you like to enjoy over 2.2kms of bubbling creek frontage, with heaps of swimming and fishing holes plus have all the privacy and seclusion in the world that you deserve and with all that, enjoy 352 acres of tree studded hills, plateaus, valleys, springs which have an abundance of fauna & flora. The property is situated only 10 minutes' drive to the beautiful township of Kyogle, and is surrounded by State Forest on two sides.

Water for the farm comes from Back Creek, 3 rainwater storage tanks, springs and dams. Back Creek is lined with Oak Trees which are loaded with Staghorn's. The creek is home for many native animals including Platypus, Perch/Bass, Crayfish and Catties which have been seen and caught in the stream. The property is nestled between Boorabee mountain and Fairymount near Kyogle and consists of rich volcanic basalt soils and native timbers where you can graze up around 60 steers. The land is gentle undulating at the front and runs back into timbered ridges and plateaus ideal for grazing, bike riding, 4-wheel driving and bush walking.