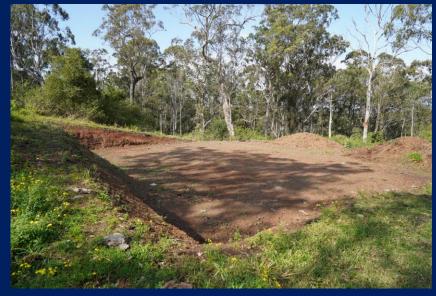

The present owners have levelled building sites with the intention of building a couple of houses and sheds on a high cleared ridge that has commanding views. All the tracks and roads in and around the property are in very good condition. PRICE \$1.4M