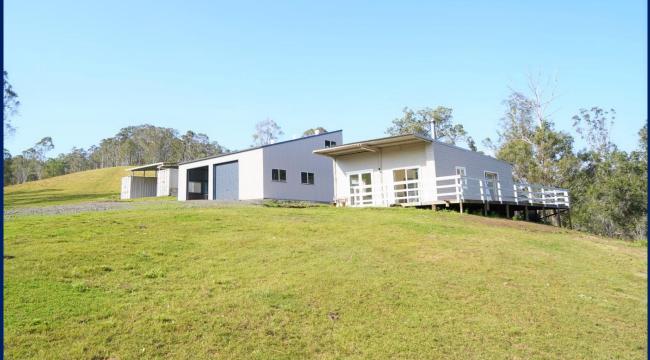

Improvements include a 2-bedroom 2-bathroom weekender with all gas appliances, wood heater and wide verandah's where you can sit back and relax and listen to bubbling creek below. Other improvements include a new 10m x 9m double bay lock up steel shed with two roller doors, a mezzanine and two containers with a skillion joining them to make extra storage for machinery and implements.

The present owners have levelled building sites with the intention of building a couple of houses and sheds on a high cleared ridge that has commanding views. All the tracks and roads in and around the property are in very good condition. PRICE \$1.4M