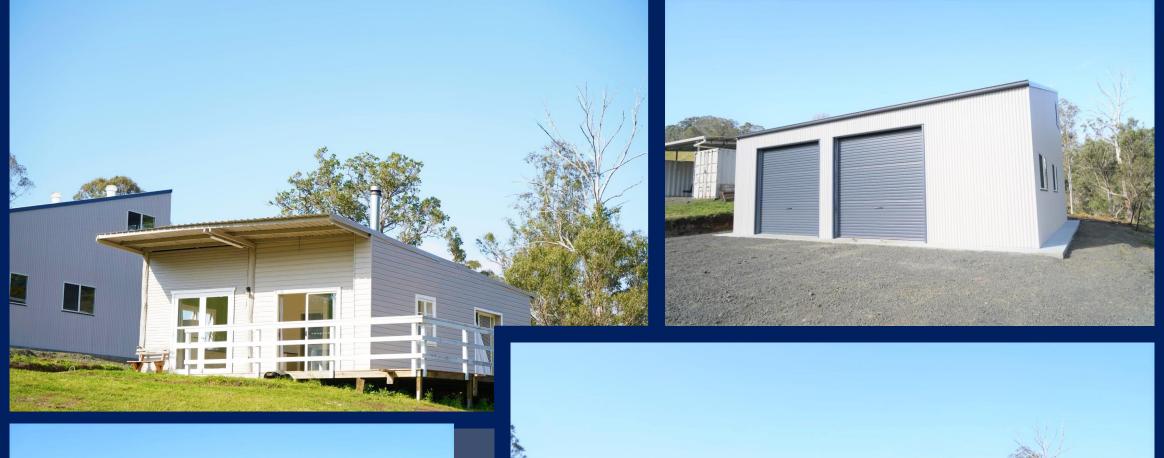

Improvements include a 2-bedroom 2-bathroom weekender with all gas appliances, wood heater and wide verandah's where you can sit back and relax and listen to bubbling creek below. Other improvements include a new 10m x 9m double bay lock up steel shed with two roller doors, a mezzanine and two containers with a skillion joining them to make extra storage for machinery and implements.