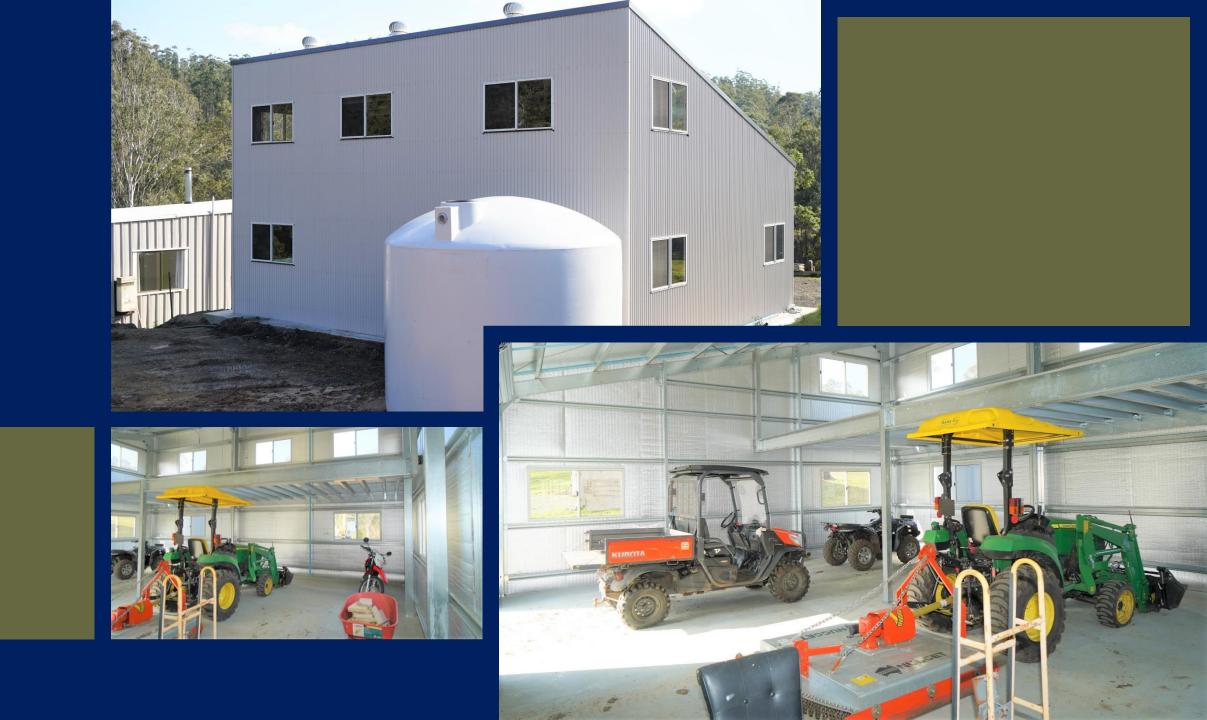

Improvements include a 2-bedroom 2-bathroom weekender with all gas appliances, wood heater and wide verandah's where you can sit back and relax and listen to bubbling creek below. Other improvements include a new 10m x 9m double bay lock up steel shed with two roller doors, a mezzanine and two containers with a skillion joining them to make extra storage for machinery and implements.