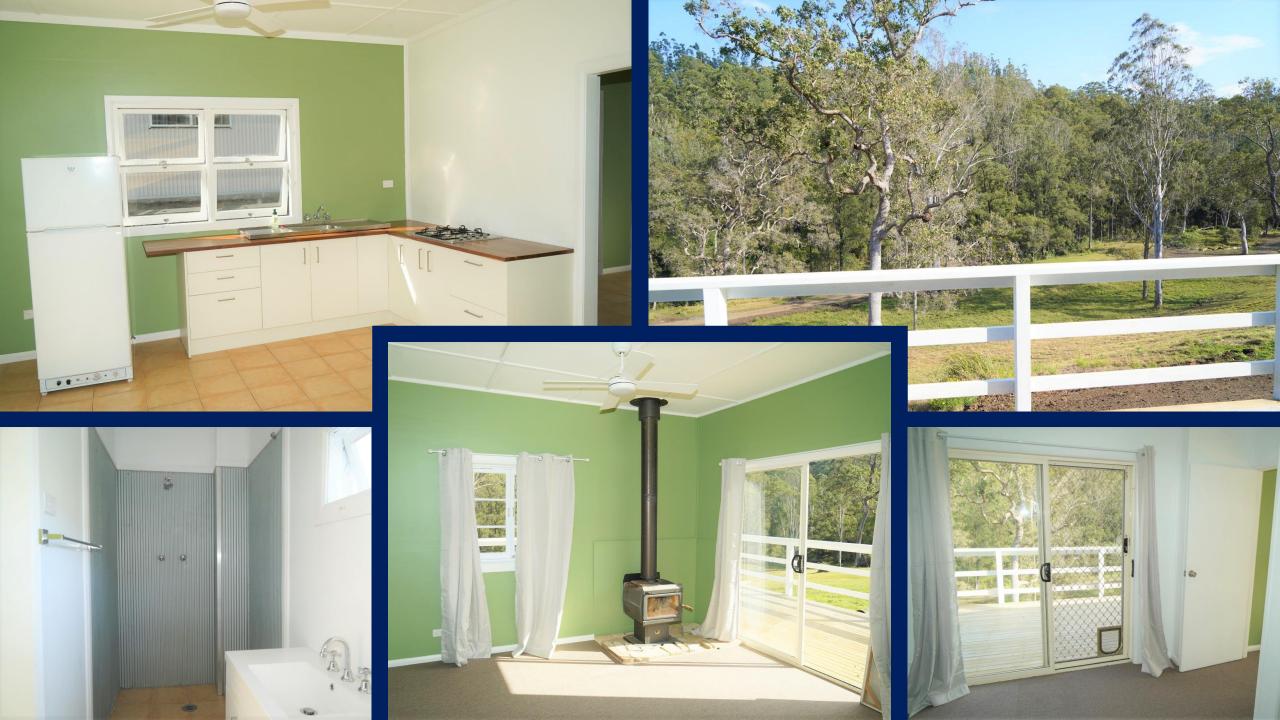

Improvements include a 2-bedroom 2-bathroom weekender with all gas appliances, wood heater and wide verandah's where you can sit back and relax and listen to bubbling creek below. Other improvements include a new 10m x 9m double bay lock up steel shed with two roller doors, a mezzanine and two containers with a skillion joining them to make extra storage for machinery and implements.