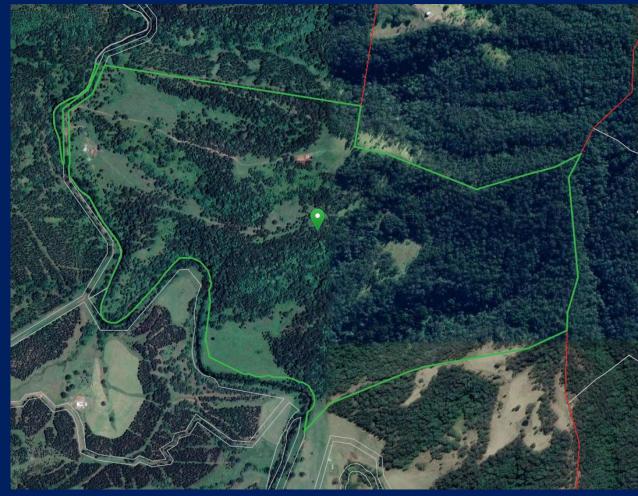

## "YONGURRA" 352 ACRES

How would you like to enjoy over 2.2kms of bubbling creek frontage, with heaps of swimming and fishing holes plus have all the privacy and seclusion in the world that you deserve and with all that, enjoy 352 acres of tree studded hills, plateaus, valleys, springs which have an abundance of fauna & flora. The property is situated only 10 minutes' drive to the beautiful township of Kyogle, and is surrounded by State Forest on two sides.

Water for the farm comes from Back Creek, 3 rainwater storage tanks, springs and dams. Back Creek is lined with Oak Trees which are loaded with Staghorn's. The creek is home for many native animals including Platypus, Perch/Bass, Crayfish and Catties which have been seen and caught in the stream. The property is nestled between Boorabee mountain and Fairymount near Kyogle and consists of rich volcanic basalt soils and native timbers where you can graze up around 60 steers. The land is gentle undulating at the front and runs back into timbered ridges and plateaus ideal for grazing, bike riding, 4-wheel driving and bush walking.