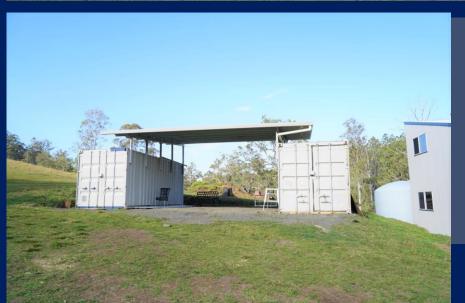

Improvements include a 2-bedroom 2-bathroom weekender with all gas appliances, wood heater and wide verandah's where you can sit back and relax and listen to bubbling creek below. Other improvements include a new 10m x 9m double bay lock up steel shed with two roller doors, a mezzanine and two containers with a skillion joining them to make extra storage for machinery and implements.