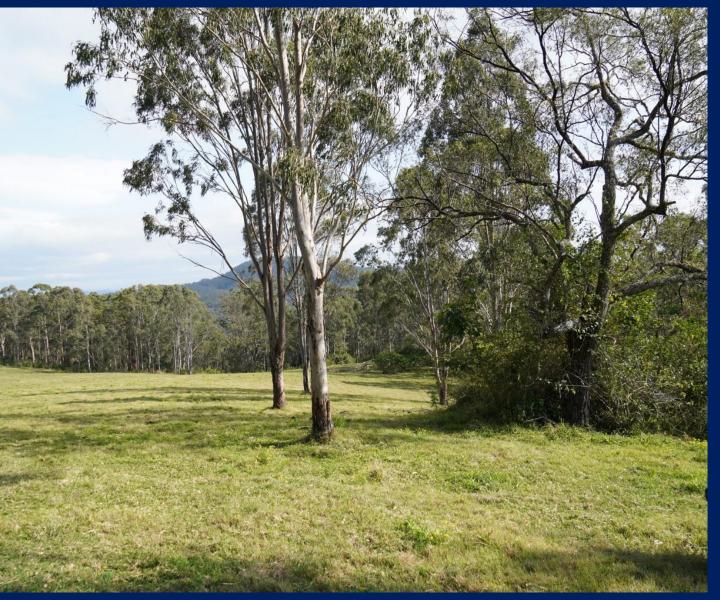

Water for the farm comes from Back Creek, 3 rainwater storage tanks, springs and dams. Back Creek is lined with Oak Trees which are loaded with Staghorn's. The creek is home for many native animals including Platypus, Perch/Bass, Crayfish and Catties which have been seen and caught in the stream. The property is nestled between Boorabee mountain and Fairymount near Kyogle and consists of rich volcanic basalt soils and native timbers where you can graze up around 60 steers. The land is gentle undulating at the front and runs back into timbered ridges and plateaus ideal for grazing, bike riding, 4-wheel driving and bush walking.