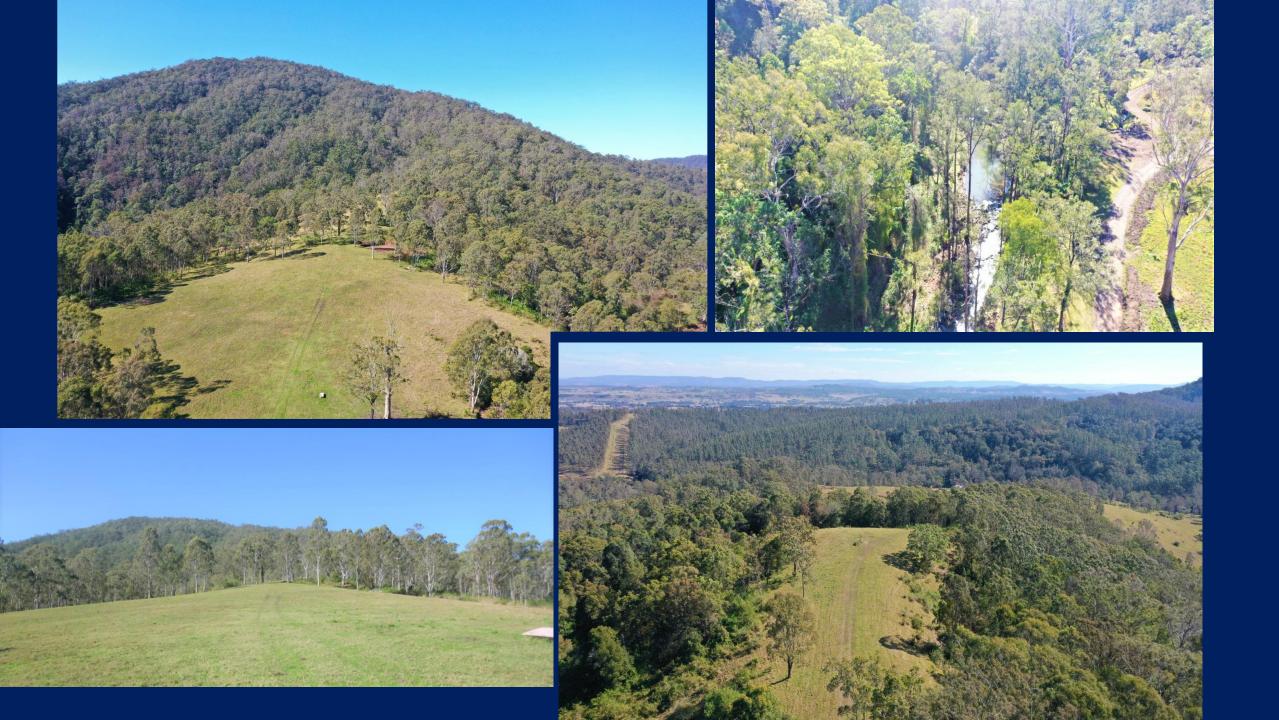

## "YONGURRA" 352 ACRES

How would you like to enjoy over 2.2kms of bubbling creek frontage, with heaps of swimming and fishing holes plus have all the privacy and seclusion in the world that you deserve and with all that, enjoy 352 acres of tree studded hills, plateaus, valleys, springs which have an abundance of fauna & flora. The property is situated only 10 minutes' drive to the beautiful township of Kyogle, and is surrounded by State Forest on two sides.

Water for the farm comes from Back Creek, 3 rainwater storage tanks, springs and dams. Back Creek is lined with Oak Trees which are loaded with Staghorn's. The creek is home for many native animals including Platypus, Perch/Bass, Crayfish and Catties which have been seen and caught in the stream. The property is nestled between Boorabee mountain and Fairymount near Kyogle and consists of rich volcanic basalt soils and native timbers where you can graze up around 60 steers. The land is gentle undulating at the front and runs back into timbered ridges and plateaus ideal for grazing, bike riding, 4-wheel driving and bush walking.