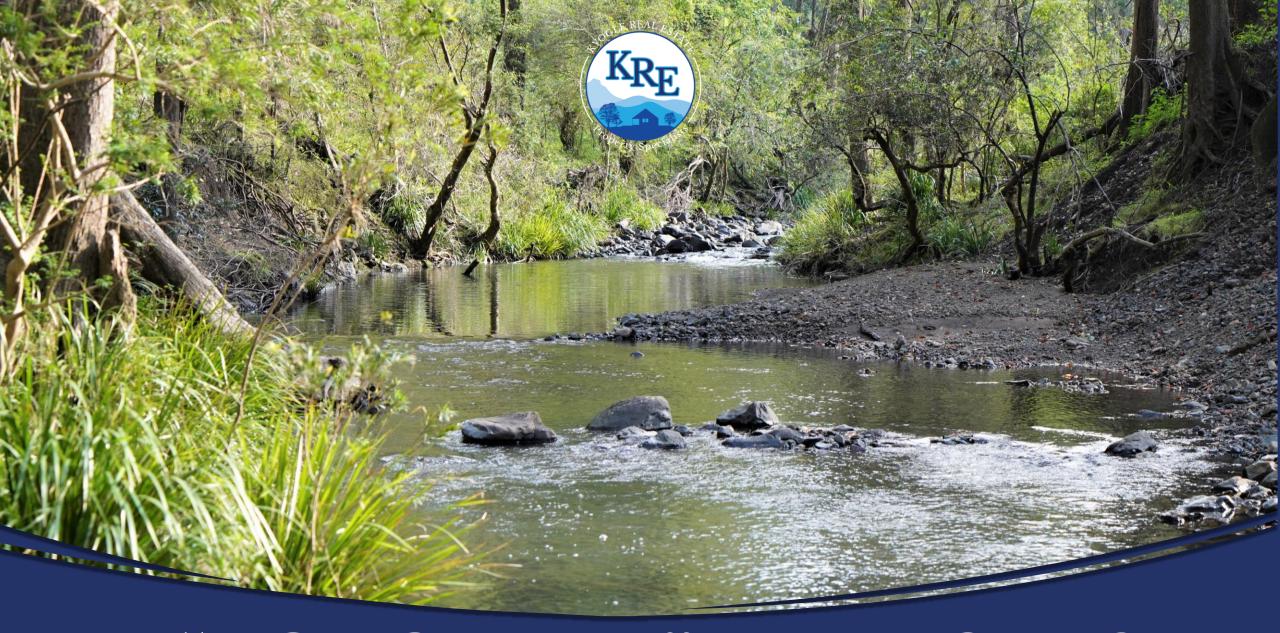

## "YONGURRA" 352 ACRES

How would you like to enjoy over 2.2kms of bubbling creek frontage, with heaps of swimming and fishing holes plus have all the privacy and seclusion in the world that you deserve and with all that, enjoy 352 acres of tree studded hills, plateaus, valleys, springs which have an abundance of fauna & flora. The property is situated only 10 minutes' drive to the beautiful township of Kyogle, and is surrounded by State Forest on two sides.

Water for the farm comes from Back Creek, 3 rainwater storage tanks, springs and dams. Back Creek is lined with Oak Trees which are loaded with Staghorn's. The creek is home for many native animals including Platypus, Perch/Bass, Crayfish and Catties which have been seen and caught in the stream. The property is nestled between Boorabee mountain and Fairymount near Kyogle and consists of rich volcanic basalt soils and native timbers where you can graze up around 60 steers. The land is gentle undulating at the front and runs back into timbered ridges and plateaus ideal for grazing, bike riding, 4-wheel driving and bush walking.