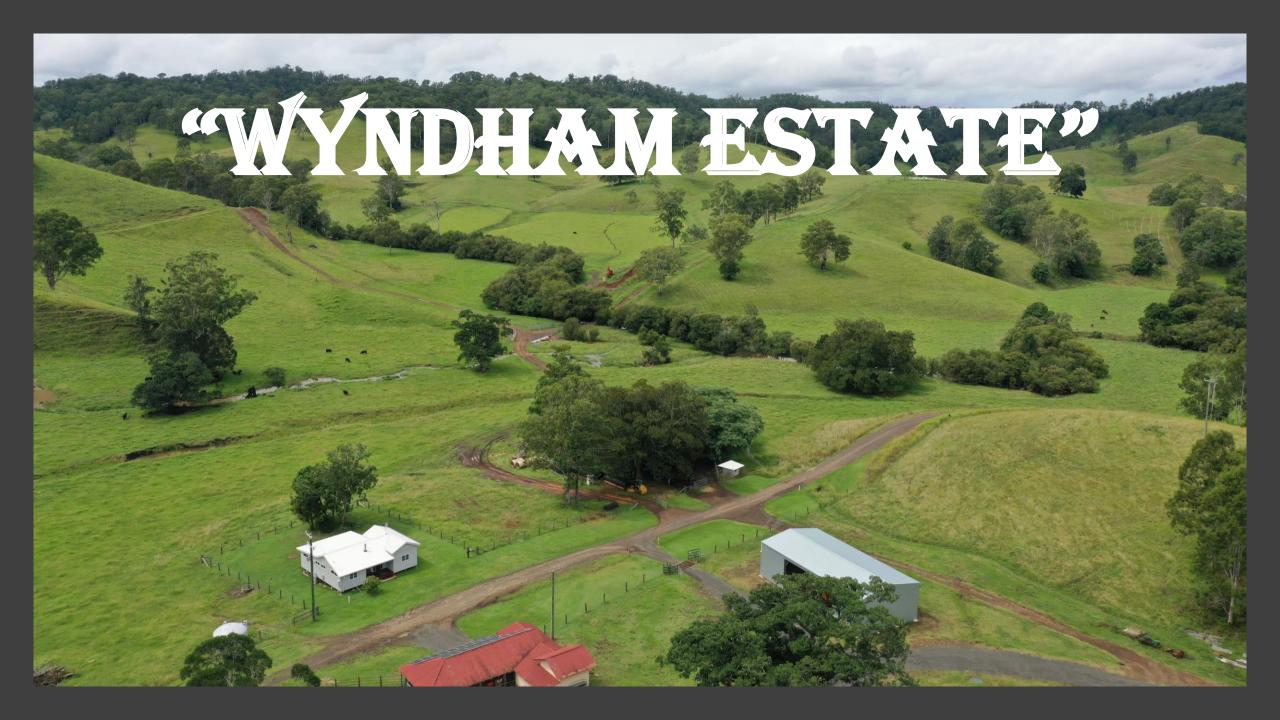

## "WYNDHAM ESTATE" 1,067 ACRES- 10 TITLES

- "Wyndham Estate" is 1067 acres of excellent grazing country situated only 17 minutes' drive from Kyogle. The land has undergone extensive pasture improvement program over the last few years and is carrying close to 250 females and their progeny.
- Improvements include a 6-bedroom brick veneer home with commanding views over the property, a fully renovated 3-bedroom home with 3 en-suites, new machinery and hay shed, large steel machinery shed, dairy and stables plus a fully equipped set of stockyards.
- The land is all rolling basalt country and is watered by two creeks, springs and over 20 dams located over the property plus some water troughs. Wyndham is an extremely versatile property and is one of the best breeding properties in the district, the cattle, the pastures and improvements are all in excellent condition and the water security is a big bonus.
- \* Livestock & Machinery will be available at valuation to the successful buyer.
- For further information or to book an inspection, please contact Mike Smith on 0413 300 680