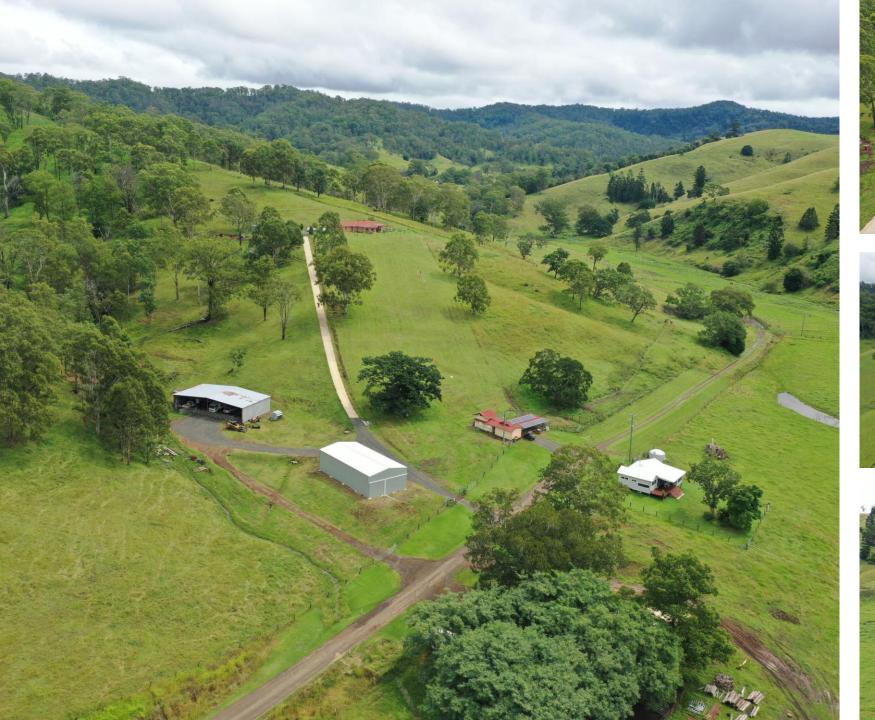

- Improvements include a 6-bedroom brick veneer home with commanding views over the property, a fully renovated 3-bedroom home with 3 en-suites, new machinery and hay shed, large steel machinery shed, dairy and stables plus a fully equipped set of stockyards.
- The land is all rolling basalt country and is watered by two creeks, springs and over 20 dams located over the property plus some water troughs. Wyndham is an extremely versatile property and is one of the best breeding properties in the district, the cattle, the pastures and improvements are all in excellent condition and the water security is a big bonus.
- \* Livestock & Machinery will be available at valuation to the successful buyer.
- For further information or to book an inspection, please contact Mike Smith on 0413 300 680