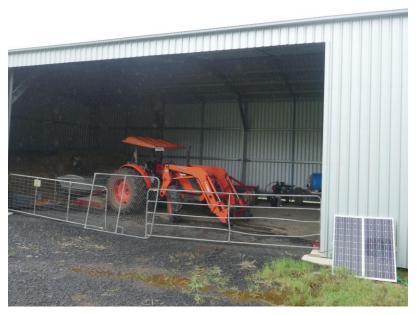

veneer home with commanding views over the property, a fully renovated 3-bedroom home with 3 en-suites, new machinery and hay shed, large steel machinery shed, dairy and stables plus a fully equipped set of stockyards.
- The land is all rolling basalt country and is watered by two creeks, springs and over 20 dams located over the property plus some water troughs. Wyndham is an extremely versatile property and is one of the best breeding properties in the district, the cattle, the pastures and improvements are all in excellent condition and the water security is a big bonus.
- \* Livestock & Machinery will be available at valuation to the successful buyer.
- For further information or to book an inspection, please contact Mike Smith on 0413 300 680