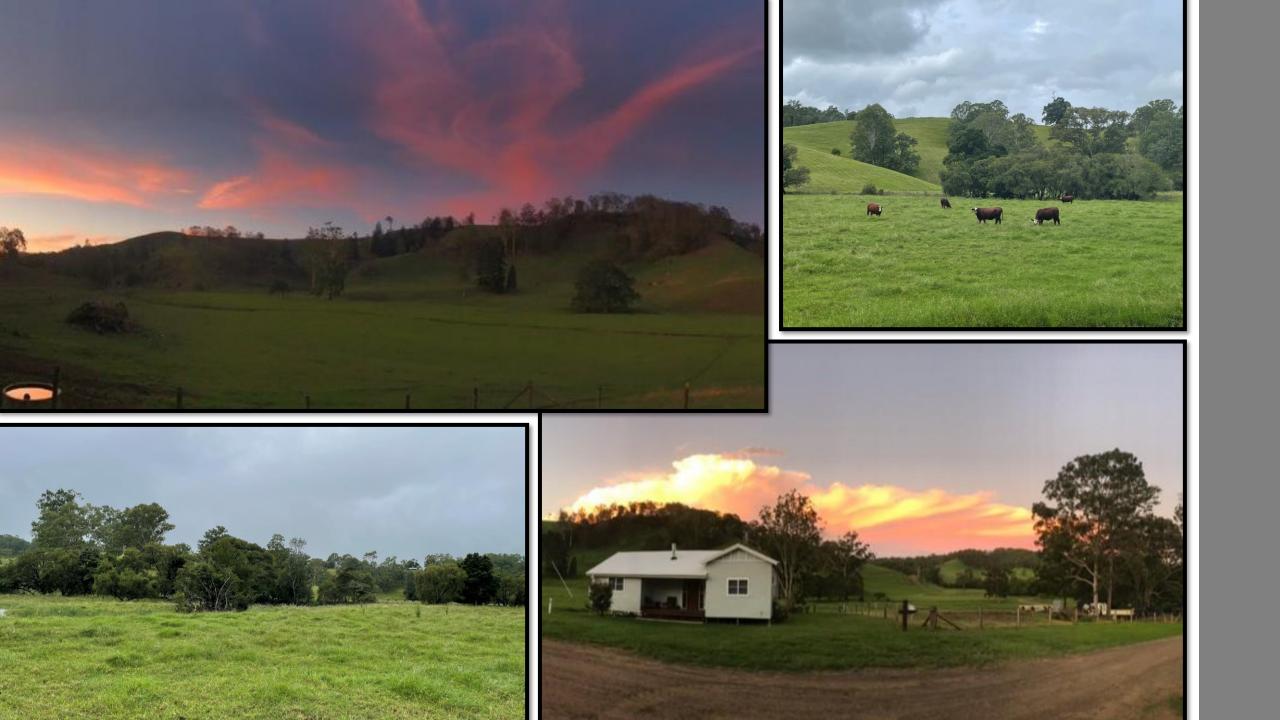

## "WYNDHAM ESTATE" 1,067 ACRES- 10 TITLES

- "Wyndham Estate" is 1067 acres of excellent grazing country situated only 17 minutes' drive from Kyogle. The land has undergone extensive pasture improvement program over the last few years and is carrying close to 250 females and their progeny.
- Improvements include a 6-bedroom brick veneer home with commanding views over the property, a fully renovated 3-bedroom home with 3 en-suites, new machinery and hay shed, large steel machinery shed, dairy and stables plus a fully equipped set of stockyards.
- The land is all rolling basalt country and is watered by two creeks, springs and over 20 dams located over the property plus some water troughs. Wyndham is an extremely versatile property and is one of the best breeding properties in the district, the cattle, the pastures and improvements are all in excellent condition and the water security is a big bonus.
- \* Livestock & Machinery will be available at valuation to the successful buyer.
- For further information or to book an inspection, please contact Mike Smith on 0413 300 680