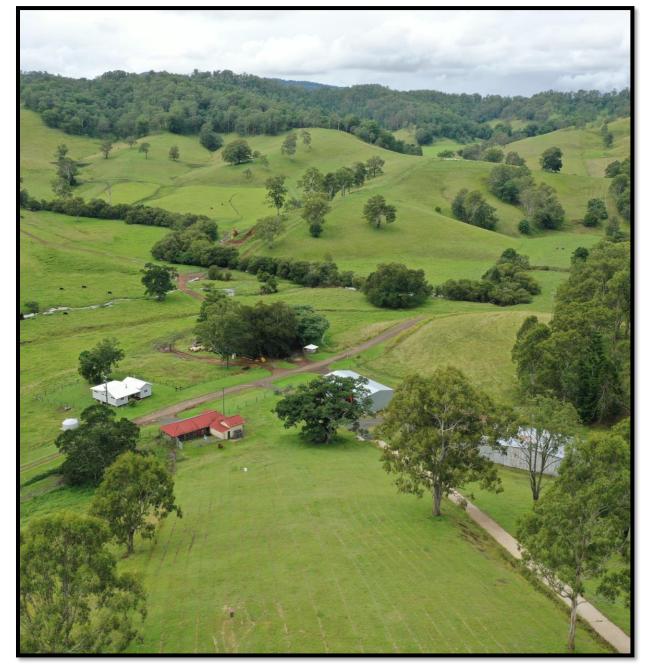

## "WYNDHAM ESTATE" 1,067 ACRES- 10 TITLES

- "Wyndham Estate" is 1067 acres of excellent grazing country situated only 17 minutes' drive from Kyogle. The land has undergone extensive pasture improvement program over the last few years and is carrying close to 250 females and their progeny.
- Improvements include a 6-bedroom brick veneer home with commanding views over the property, a fully renovated 3-bedroom home with 3 en-suites, new machinery and hay shed, large steel machinery shed, dairy and stables plus a fully equipped set of stockyards.
- The land is all rolling basalt country and is watered by two creeks, springs and over 20 dams located over the property plus some water troughs. Wyndham is an extremely versatile property and is one of the best breeding properties in the district, the cattle, the pastures and improvements are all in excellent condition and the water security is a big bonus.
- \* Livestock & Machinery will be available at valuation to the successful buyer.
- For further information or to book an inspection, please contact Mike Smith on 0413 300 680