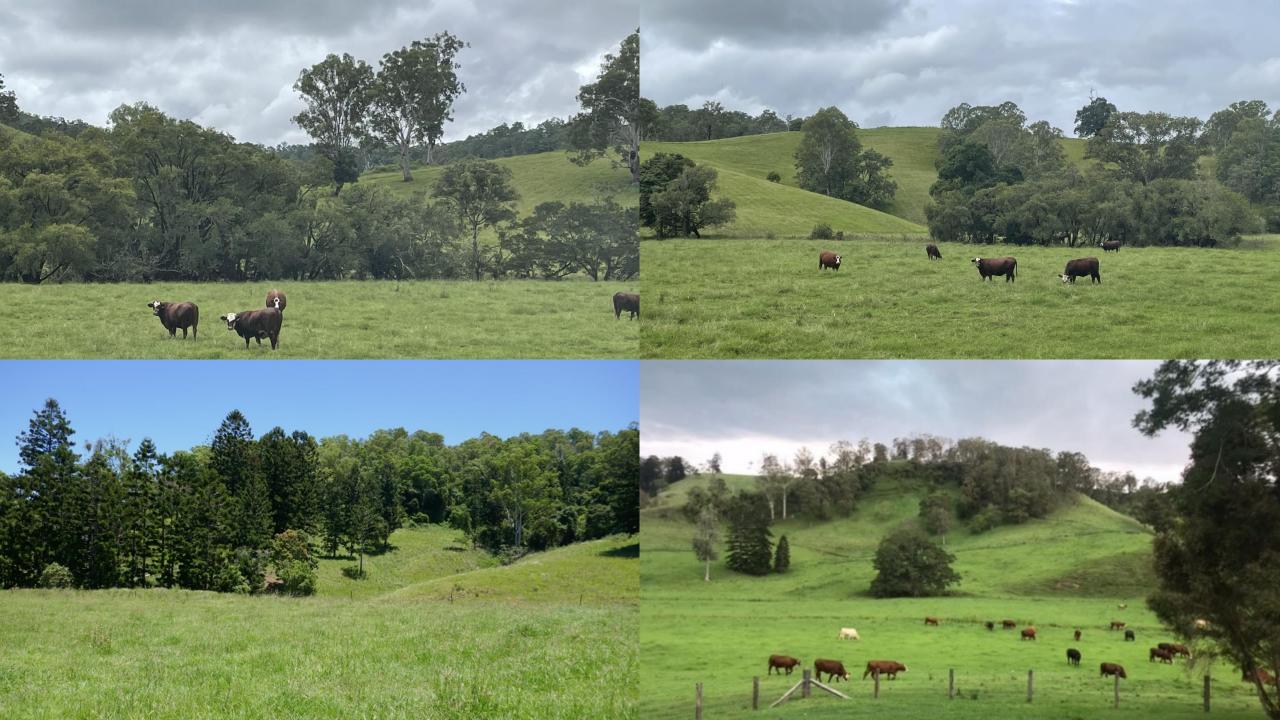

## "WYNDHAM ESTATE" 1,067 ACRES- 10 TITLES

- "Wyndham Estate" is 1067 acres of excellent grazing country situated only 17 minutes' drive from Kyogle. The land has undergone extensive pasture improvement program over the last few years and is carrying close to 250 females and their progeny.
- Improvements include a 6-bedroom brick veneer home with commanding views over the property, a fully renovated 3-bedroom home with 3 en-suites, new machinery and hay shed, large steel machinery shed, dairy and stables plus a fully equipped set of stockyards.
- The land is all rolling basalt country and is watered by two creeks, springs and over 20 dams located over the property plus some water troughs. Wyndham is an extremely versatile property and is one of the best breeding properties in the district, the cattle, the pastures and improvements are all in excellent condition and the water security is a big bonus.
- \* Livestock & Machinery will be available at valuation to the successful buyer.
- For further information or to book an inspection, please contact Mike Smith on 0413 300 680