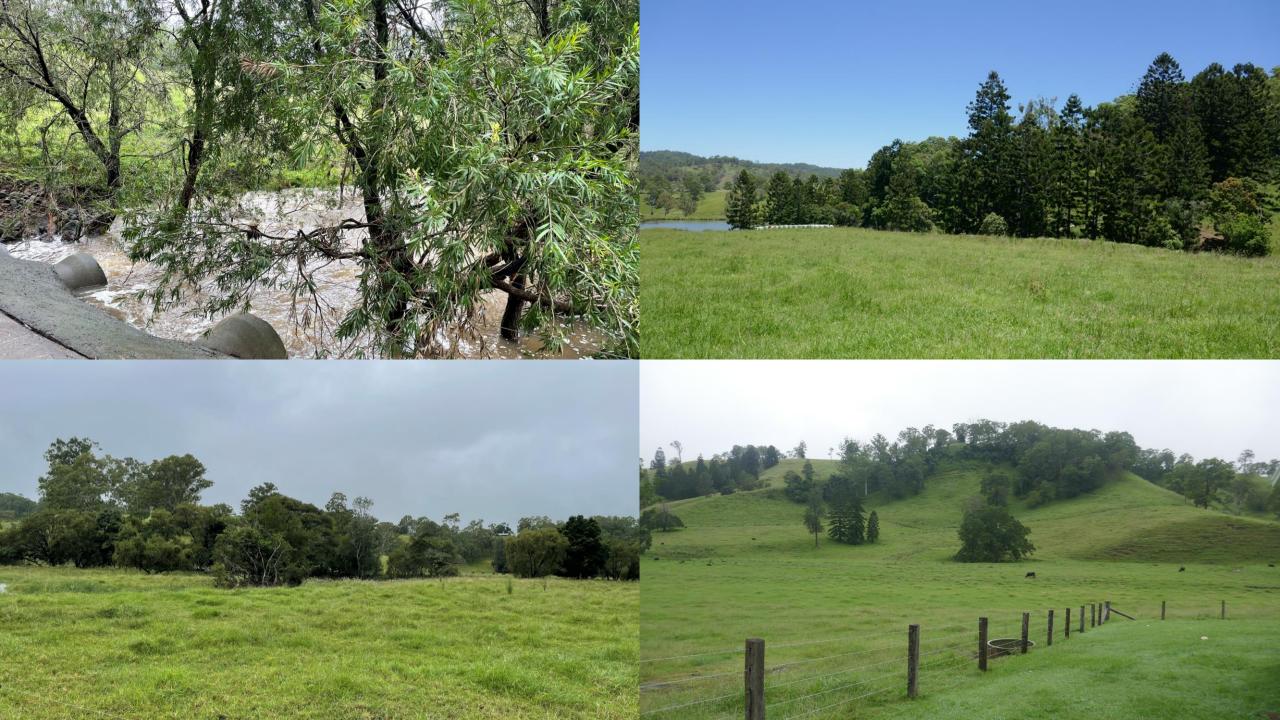

## "WYNDHAM ESTATE" 1,067 ACRES- 10 TITLES

- "Wyndham Estate" is 1067 acres of excellent grazing country situated only 17 minutes' drive from Kyogle. The land has undergone extensive pasture improvement program over the last few years and is carrying close to 250 females and their progeny.
- Improvements include a 6-bedroom brick veneer home with commanding views over the property, a fully renovated 3-bedroom home with 3 en-suites, new machinery and hay shed, large steel machinery shed, dairy and stables plus a fully equipped set of stockyards.
- The land is all rolling basalt country and is watered by two creeks, springs and over 20 dams located over the property plus some water troughs. Wyndham is an extremely versatile property and is one of the best breeding properties in the district, the cattle, the pastures and improvements are all in excellent condition and the water security is a big bonus.
- \* Livestock & Machinery will be available at valuation to the successful buyer.
- For further information or to book an inspection, please contact Mike Smith on 0413 300 680