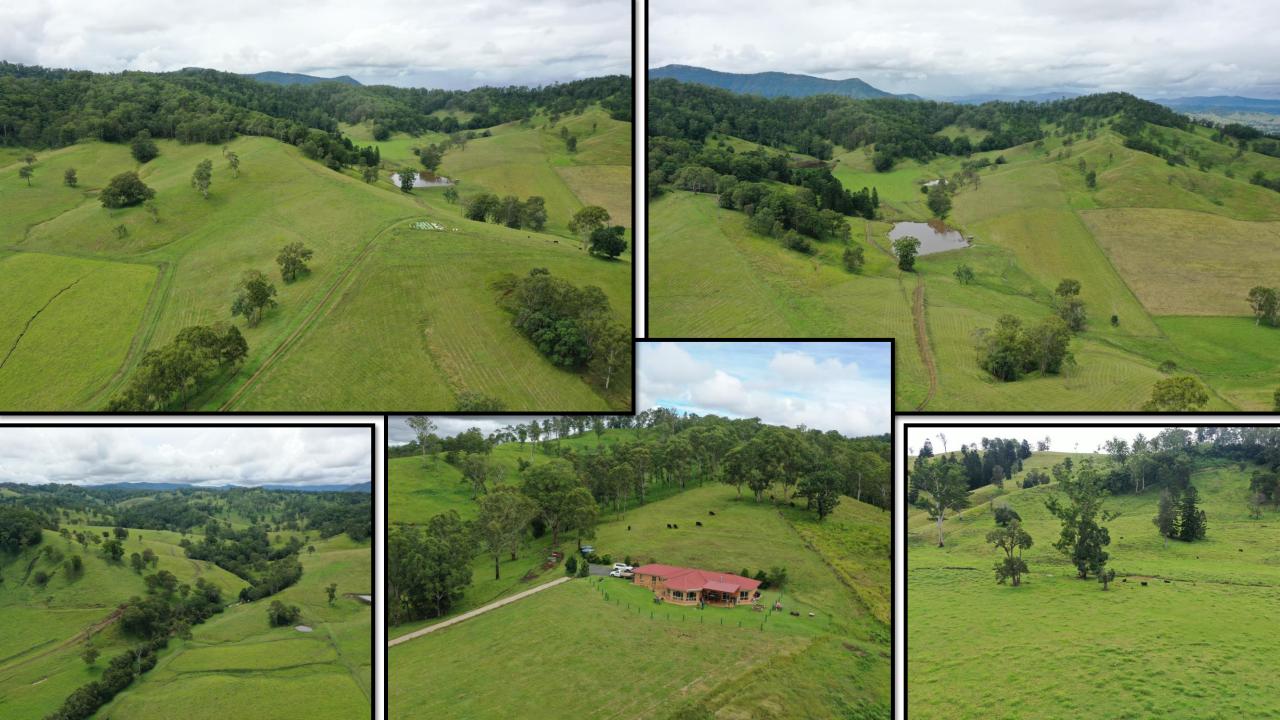

## "WYNDHAM ESTATE" 1,067 ACRES- 10 TITLES

- "Wyndham Estate" is 1067 acres of excellent grazing country situated only 17 minutes' drive from Kyogle. The land has undergone extensive pasture improvement program over the last few years and is carrying close to 250 females and their progeny.
- Improvements include a 6-bedroom brick veneer home with commanding views over the property, a fully renovated 3-bedroom home with 3 en-suites, new machinery and hay shed, large steel machinery shed, dairy and stables plus a fully equipped set of stockyards.
- The land is all rolling basalt country and is watered by two creeks, springs and over 20 dams located over the property plus some water troughs. Wyndham is an extremely versatile property and is one of the best breeding properties in the district, the cattle, the pastures and improvements are all in excellent condition and the water security is a big bonus.
- \* Livestock & Machinery will be available at valuation to the successful buyer.
- For further information or to book an inspection, please contact Mike Smith on 0413 300 680