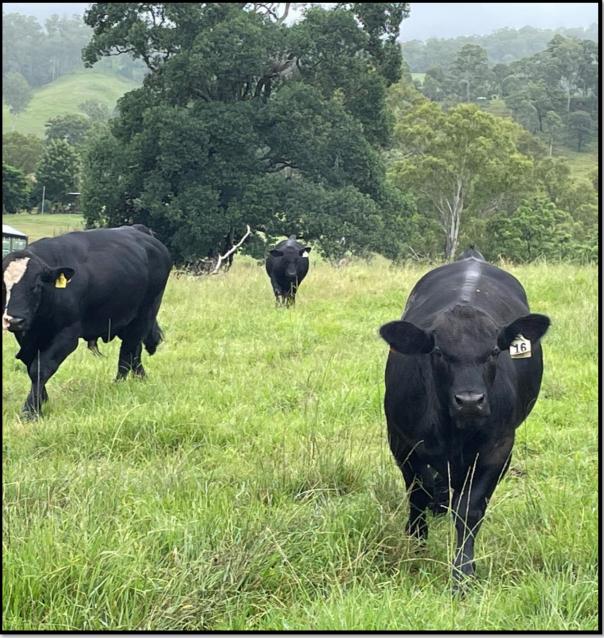

## "WYNDHAM ESTATE" 1,067 ACRES- 10 TITLES

- "Wyndham Estate" is 1067 acres of excellent grazing country situated only 17 minutes' drive from Kyogle. The land has undergone extensive pasture improvement program over the last few years and is carrying close to 250 females and their progeny.
- Improvements include a 6-bedroom brick veneer home with commanding views over the property, a fully renovated 3-bedroom home with 3 en-suites, new machinery and hay shed, large steel machinery shed, dairy and stables plus a fully equipped set of stockyards.
- The land is all rolling basalt country and is watered by two creeks, springs and over 20 dams located over the property plus some water troughs. Wyndham is an extremely versatile property and is one of the best breeding properties in the district, the cattle, the pastures and improvements are all in excellent condition and the water security is a big bonus.
- \* Livestock & Machinery will be available at valuation to the successful buyer.
- For further information or to book an inspection, please contact Mike Smith on 0413 300 680