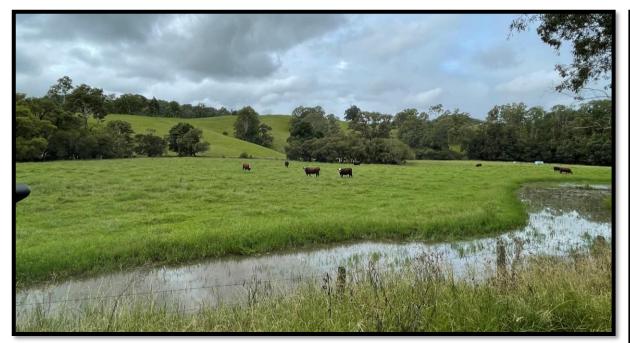

## "WYNDHAM ESTATE" 1,067 ACRES- 10 TITLES

- "Wyndham Estate" is 1067 acres of excellent grazing country situated only 17 minutes' drive from Kyogle. The land has undergone extensive pasture improvement program over the last few years and is carrying close to 250 females and their progeny.
- Improvements include a 6-bedroom brick veneer home with commanding views over the property, a fully renovated 3-bedroom home with 3 en-suites, new machinery and hay shed, large steel machinery shed, dairy and stables plus a fully equipped set of stockyards.
- The land is all rolling basalt country and is watered by two creeks, springs and over 20 dams located over the property plus some water troughs. Wyndham is an extremely versatile property and is one of the best breeding properties in the district, the cattle, the pastures and improvements are all in excellent condition and the water security is a big bonus.
- \* Livestock & Machinery will be available at valuation to the successful buyer.
- For further information or to book an inspection, please contact Mike Smith on 0413 300 680