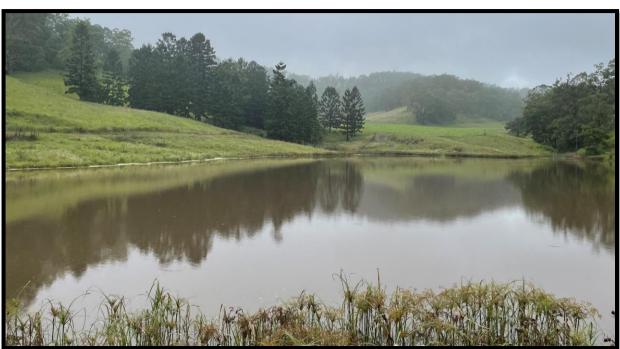

a 6-bedroom brick veneer home with commanding views over the property, a fully renovated 3-bedroom home with 3 en-suites, new machinery and hay shed, large steel machinery shed, dairy and stables plus a fully equipped set of stockyards.
- The land is all rolling basalt country and is watered by two creeks, springs and over 20 dams located over the property plus some water troughs. Wyndham is an extremely versatile property and is one of the best breeding properties in the district, the cattle, the pastures and improvements are all in excellent condition and the water security is a big bonus.
- \* Livestock & Machinery will be available at valuation to the successful buyer.
- For further information or to book an inspection, please contact Mike Smith on 0413 300 680