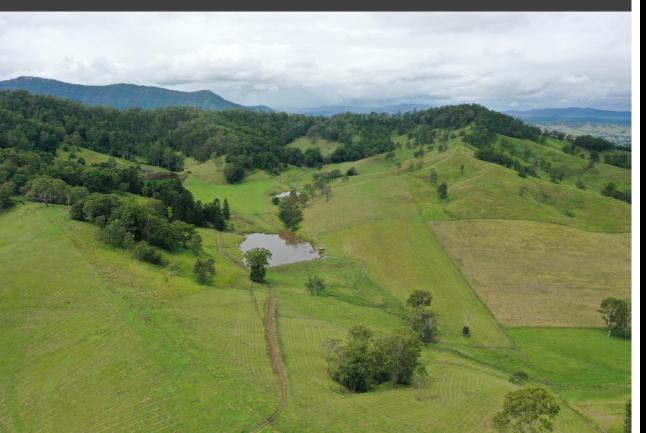

## "WYNDHAM ESTATE" 1,067 ACRES- 10 TITLES



- "Wyndham Estate" is 1067 acres of excellent grazing country situated only 17 minutes' drive from Kyogle. The land has undergone extensive pasture improvement program over the last few years and is carrying close to 250 females and their progeny.
- Improvements include a 6-bedroom brick veneer home with commanding views over the property, a fully renovated 3-bedroom home with 3 en-suites, new machinery and hay shed, large steel machinery shed, dairy and stables plus a fully equipped set of stockyards.
- The land is all rolling basalt country and is watered by two creeks, springs and over 20 dams located over the property plus some water troughs. Wyndham is an extremely versatile property and is one of the best breeding properties in the district, the cattle, the pastures and improvement