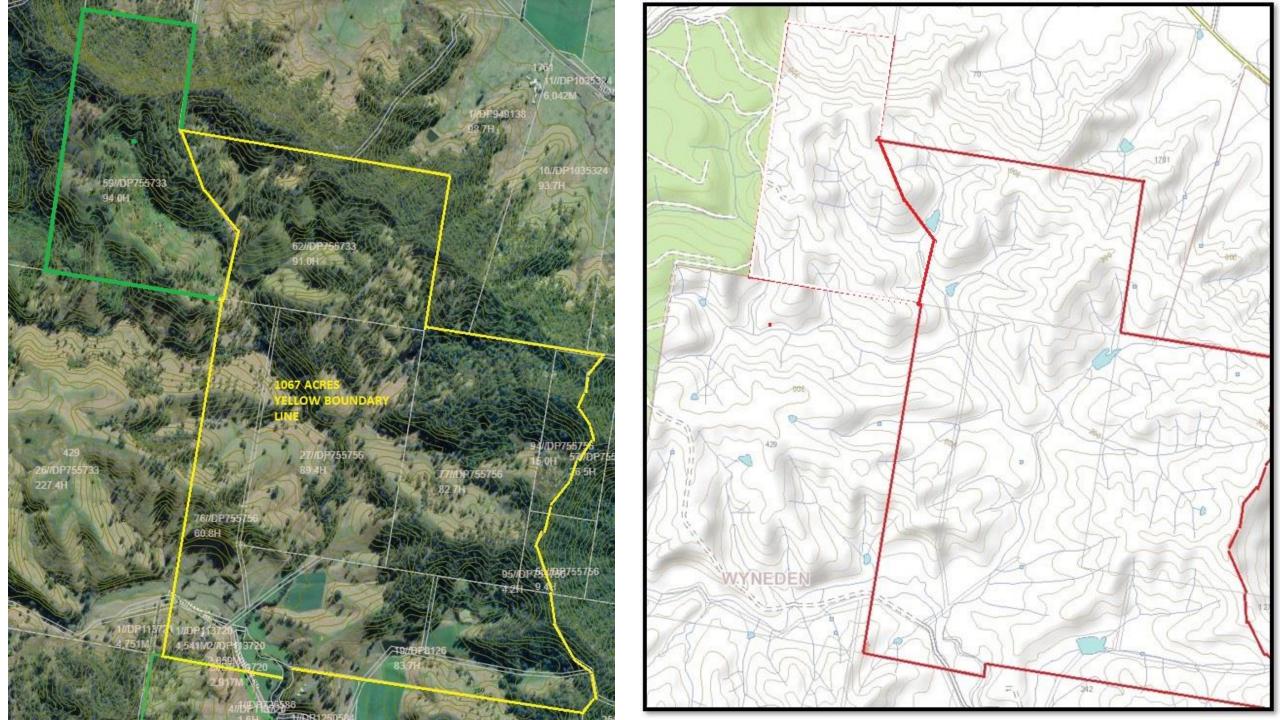

## "WYNDHAM ESTATE" 1,067 ACRES- 10 TITLES

- "Wyndham Estate" is 1067 acres of excellent grazing country situated only 17 minutes' drive from Kyogle. The land has undergone extensive pasture improvement program over the last few years and is carrying close to 250 females and their progeny.
- Improvements include a 6-bedroom brick veneer home with commanding views over the property, a fully renovated 3-bedroom home with 3 en-suites, new machinery and hay shed, large steel machinery shed, dairy and stables plus a fully equipped set of stockyards.
- The land is all rolling basalt country and is watered by two creeks, springs and over 20 dams located over the property plus some water troughs. Wyndham is an extremely versatile property and is one of the best breeding properties in the district, the cattle, the pastures and improvements are all in excellent condition and the water security is a big bonus.
- \* Livestock & Machinery will be available at valuation to the successful buyer.
- For further information or to book an inspection, please contact Mike Smith on 0413 300 680