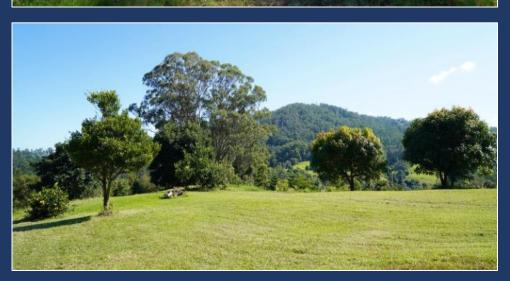

The basalt soils on the plateau are extremely fertile and grow an abundance of natural grasses including Kikuyu, Rhodes grass and clovers. With some thought to the future the property has been planted with an abundance of trees, the list of which is exhaustive but simply put there are Cabinet Timbers, rainforest timbers, eucalypts and a myriad of fruit and nut trees.