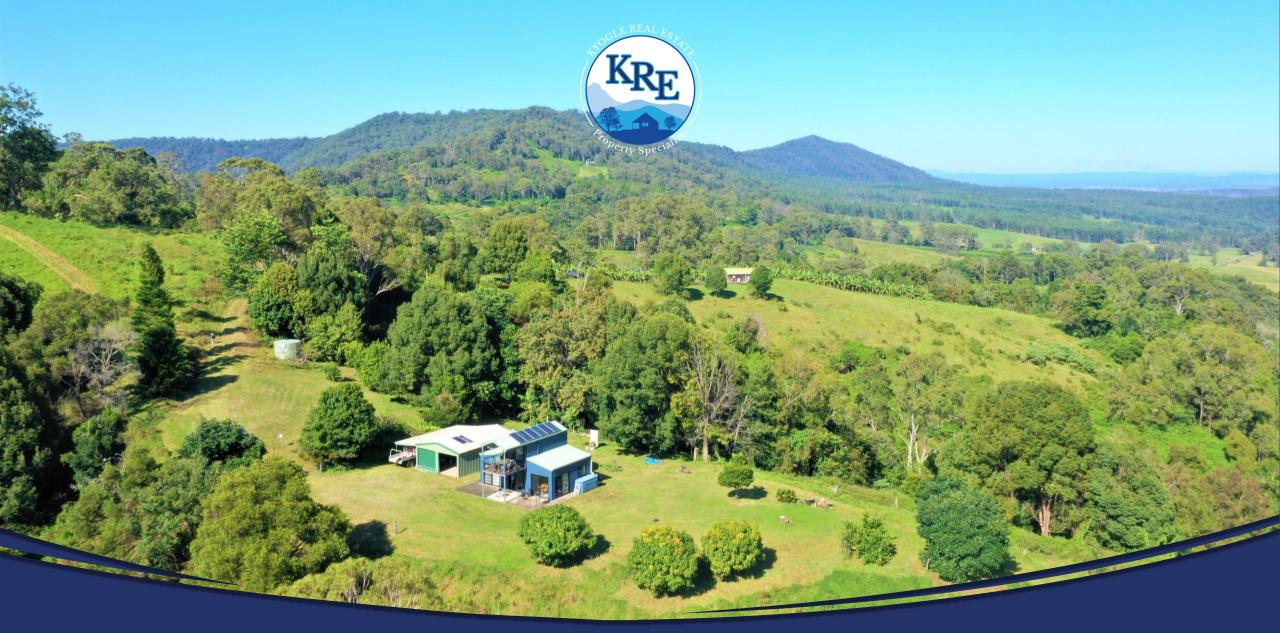

## THE HUNTERS LODGE – 121 SARGENTS ROAD, KYOGLE \$1,050,000

Located 15 minutes north east of Kyogle on a distinct and beautiful plateau called Homeleigh, perched near the top on the western side sits an American style Barn house. That has for the last little while been a magnificent weekender/studio residence for a lucky couple who have enjoyed the incredible views and tranquility that not many properties offer. The house is fully equipped with all the necessities for a comfortable home and features a loft bedroom with a private deck giving you access to the most extraordinary views to the north.

The property has adequate power from an off grid solar system and has plenty of rainwater storage for all your needs. Beside the residence is a fully equipped workshop that holds all of the farm machinery as well as supplying shelter for your car. There is also a separate cabin (Love Shack) further up the ridge that has its own deck and enjoys the same sensational view.