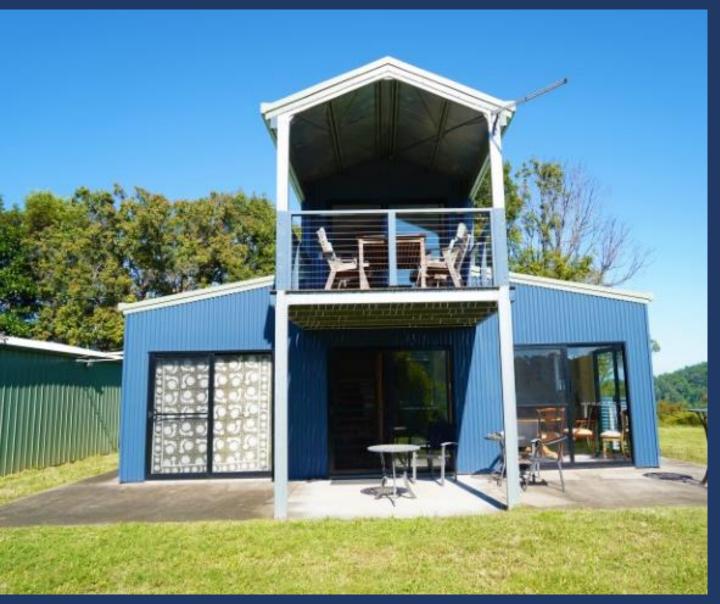

## THE HUNTERS LODGE – 121 SARGENTS ROAD, KYOGLE \$1,050,000

Located 15 minutes north east of Kyogle on a distinct and beautiful plateau called Homeleigh, perched near the top on the western side sits an American style Barn house. That has for the last little while been a magnificent weekender/studio residence for a lucky couple who have enjoyed the incredible views and tranquility that not many properties offer. The house is fully equipped with all the necessities for a comfortable home and features a loft bedroom with a private deck giving you access to the most extraordinary views to the north.