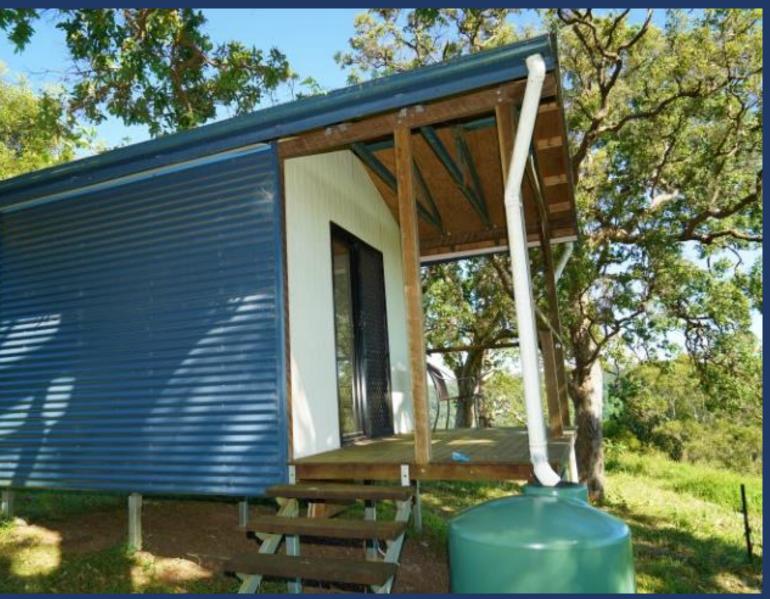

The property has adequate power from an off grid solar system and has plenty of rainwater storage for all your needs. Beside the residence is a fully equipped workshop that holds all of the farm machinery as well as supplying shelter for your car. There is also a separate cabin (Love Shack) further up the ridge that has its own deck and enjoys the same sensational view.