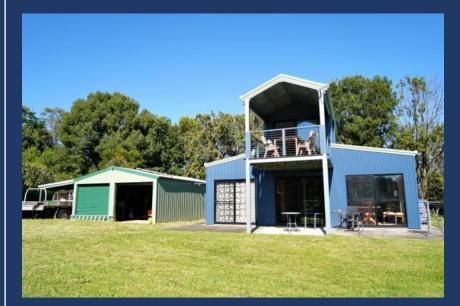

## THE HUNTERS LODGE – 121 SARGENTS ROAD, KYOGLE \$1,050,000

Located 15 minutes north east of Kyogle on a distinct and beautiful plateau called Homeleigh, perched near the top on the western side sits an American style Barn house. That has for the last little while been a magnificent weekender/studio residence for a lucky couple who have enjoyed the incredible views and tranquility that not many properties offer. The house is fully equipped with all the necessities for a comfortable home and features a loft bedroom with a private deck giving you access to the most extraordinary views to the north.

The property has adequate power from an off grid solar system and has plenty of rainwater storage for all your needs. Beside the residence is a fully equipped workshop that holds all of the farm machinery as well as supplying shelter for your car. There is also a separate cabin (Love Shack) further up the ridge that has its own deck and enjoys the same sensational view.