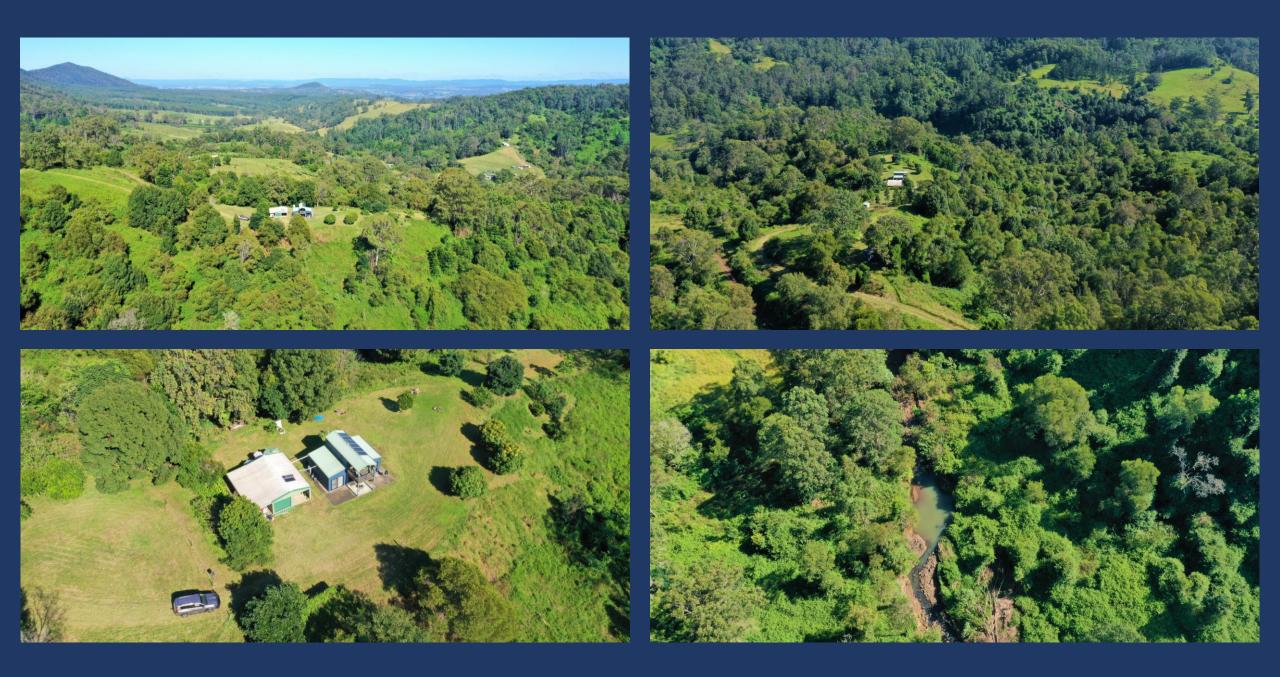

## THE HUNTERS LODGE – 121 SARGENTS ROAD, KYOGLE \$1,050,000

Located 15 minutes north east of Kyogle on a distinct and beautiful plateau called Homeleigh, perched near the top on the western side sits an American style Barn house. That has for the last little while been a magnificent weekender/studio residence for a lucky couple who have enjoyed the incredible views and tranquility that not many properties offer. The house is fully equipped with all the necessities for a comfortable home and features a loft bedroom with a private deck giving you access to the most extraordinary views to the north.

The property has adequate power from an off grid solar system and has plenty of rainwater storage for all your needs. Beside the residence is a fully equipped workshop that holds all of the farm machinery as well as supplying shelter for your car. There is also a separate cabin (Love Shack) further up the ridge that has its own deck and enjoys the same sensational view.

The property is flood and largely frost free and boasts a spring fed permanent creek though the middle. There is scope for further development of the land most of which could be used for grazing or further plantings of tree crops. All in all this is the perfect package whether you are looking for a weekend getaway or a chance to change your life, as a bonus its priced to sell. For an immediate inspection please call Lance Butt on 0455 589 932.