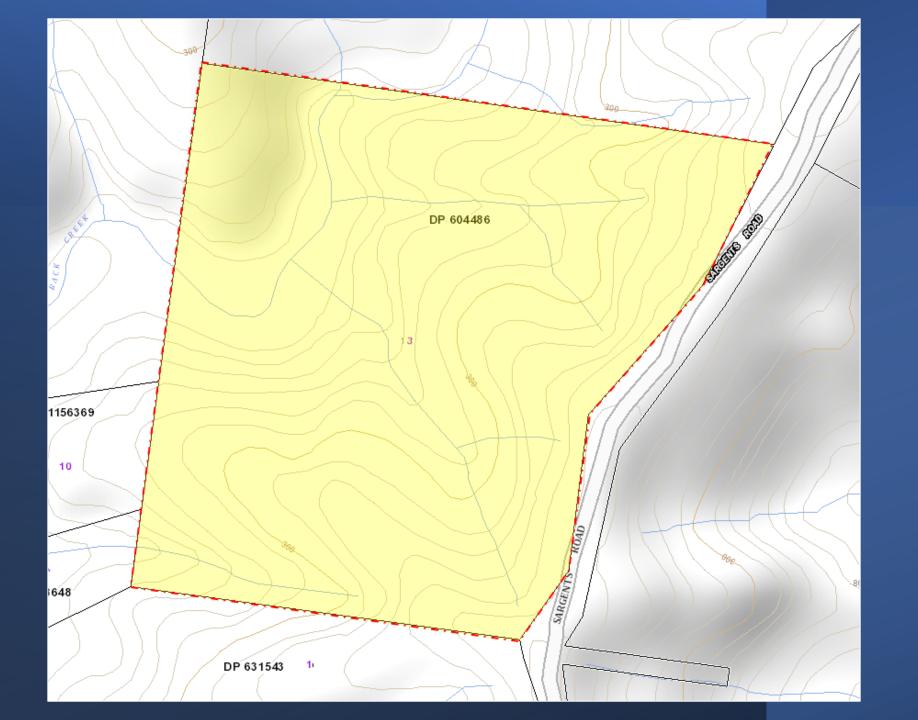

The property is flood and largely frost free and boasts a spring fed permanent creek though the middle. There is scope for further development of the land most of which could be used for grazing or further plantings of tree crops. All in all this is the perfect package whether you are looking for a weekend getaway or a chance to change your life, as a bonus its priced to sell. For an immediate inspection please call Lance Butt on 0455 589 932.