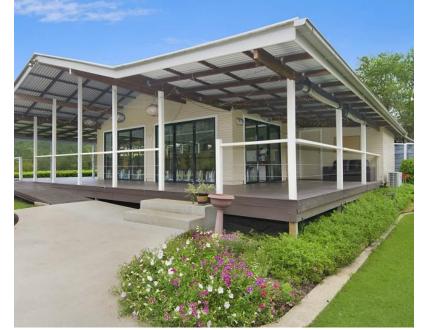

## RURAL RETREAT WITH INCOME

- 100-acre farm located north of Kyogle.
- Property Features
- 100 acres of beautiful countryside with fertile creek flats and bordered by a permanently flowing creek.
- Four-bedroom (or three plus office) original farmhouse, partly renovated with air-conditioning. Potential to rent for \$350/week.
- Two well-appointed cabins currently being rented out for an average combined income of \$1500/week. One of these cabins has recently been refurbished.
- Another open-plan building with large deck and potential for additional rental income of \$250+/week or studio/office/guest accommodation.
- Council approval for another eight cabins to be built on the property.
- Impressive building site options with great views, for your new dream home.
- Irrigation Licence
- The property currently runs 35 Wagyu breeders plus progeny.