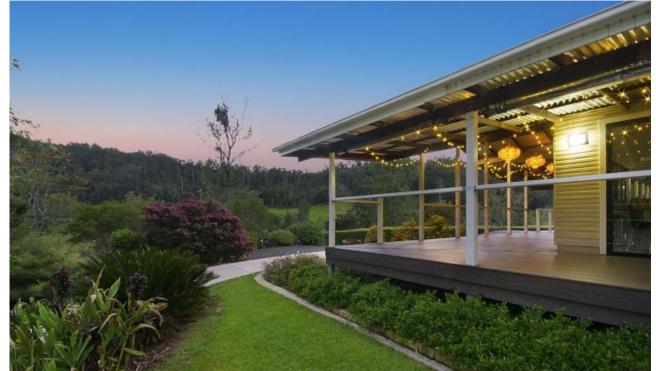

## RURAL RETREAT WITH INCOME

- 100-acre farm located north of Kyogle.
- Property Features
- 100 acres of beautiful countryside with fertile creek flats and bordered by a permanently flowing creek.
- Four-bedroom (or three plus office) original farmhouse, partly renovated with air-conditioning. Potential to rent for \$350/week.
- Two well-appointed cabins currently being rented out for an average combined income of \$1500/week. One of these cabins has recently been refurbished.
- Another open-plan building with large deck and potential for additional rental income of \$250+/week or studio/office/guest accommodation.
- Council approval for another eight cabins to be built on the property.
- Impressive building site options with great views, for your new dream home.
- Irrigation Licence
- The property currently runs 35 Wagyu breeders plus progeny.