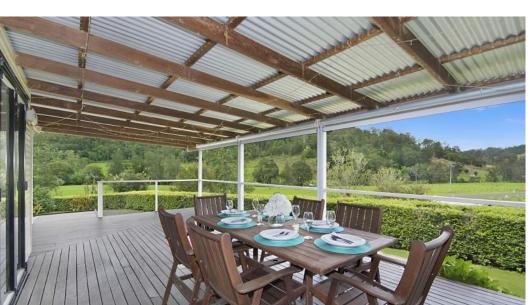

## RURAL RETREAT WITH INCOME

- 100-acre farm located north of Kyogle.
- Property Features
- 100 acres of beautiful countryside with fertile creek flats and bordered by a permanently flowing creek.
- Four-bedroom (or three plus office) original farmhouse, partly renovated with air-conditioning. Potential to rent for \$350/week.
- Two well-appointed cabins currently being rented out for an average combined income of \$1500/week. One of these cabins has recently been refurbished.
- Another open-plan building with large deck and potential for additional rental income of \$250+/week or studio/office/guest accommodation.
- Council approval for another eight cabins to be built on the property.
- Impressive building site options with great views, for your new dream home.
- Irrigation Licence
- The property currently runs 35 Wagyu breeders plus progeny.