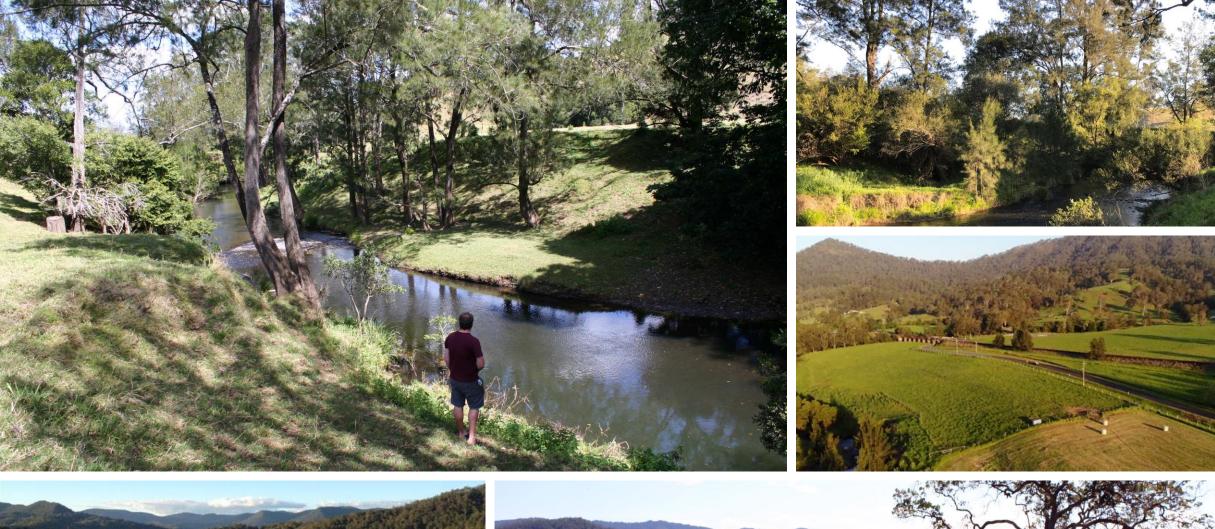

## RURAL RETREAT WITH INCOME

- 100-acre farm located north of Kyogle.
- Property Features
- 100 acres of beautiful countryside with fertile creek flats and bordered by a permanently flowing creek.
- Four-bedroom (or three plus office) original farmhouse, partly renovated with air-conditioning. Potential to rent for \$350/week.
- Two well-appointed cabins currently being rented out for an average combined income of \$1500/week. One of these cabins has recently been refurbished.
- Another open-plan building with large deck and potential for additional rental income of \$250+/week or studio/office/guest accommodation.
- Council approval for another eight cabins to be built on the property.
- Impressive building site options with great views, for your new dream home.
- Irrigation Licence
- The property currently runs 35 Wagyu breeders plus progeny.