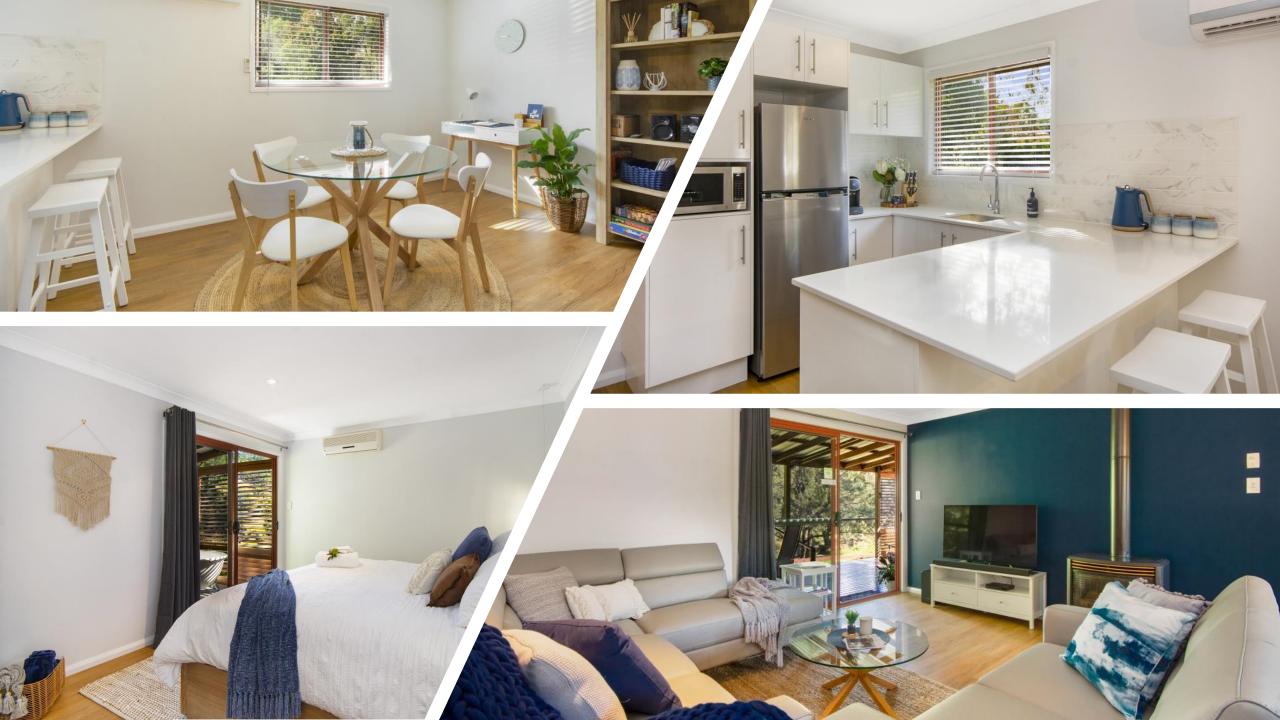

## RURAL RETREAT WITH INCOME

- 100-acre farm located north of Kyogle.
- Property Features
- 100 acres of beautiful countryside with fertile creek flats and bordered by a permanently flowing creek.
- Four-bedroom (or three plus office) original farmhouse, partly renovated with air-conditioning. Potential to rent for \$350/week.
- Two well-appointed cabins currently being rented out for an average combined income of \$1500/week. One of these cabins has recently been refurbished.
- Another open-plan building with large deck and potential for additional rental income of \$250+/week or studio/office/guest accommodation.
- Council approval for another eight cabins to be built on the property.
- Impressive building site options with great views, for your new dream home.
- Irrigation Licence
- The property currently runs 35 Wagyu breeders plus progeny.