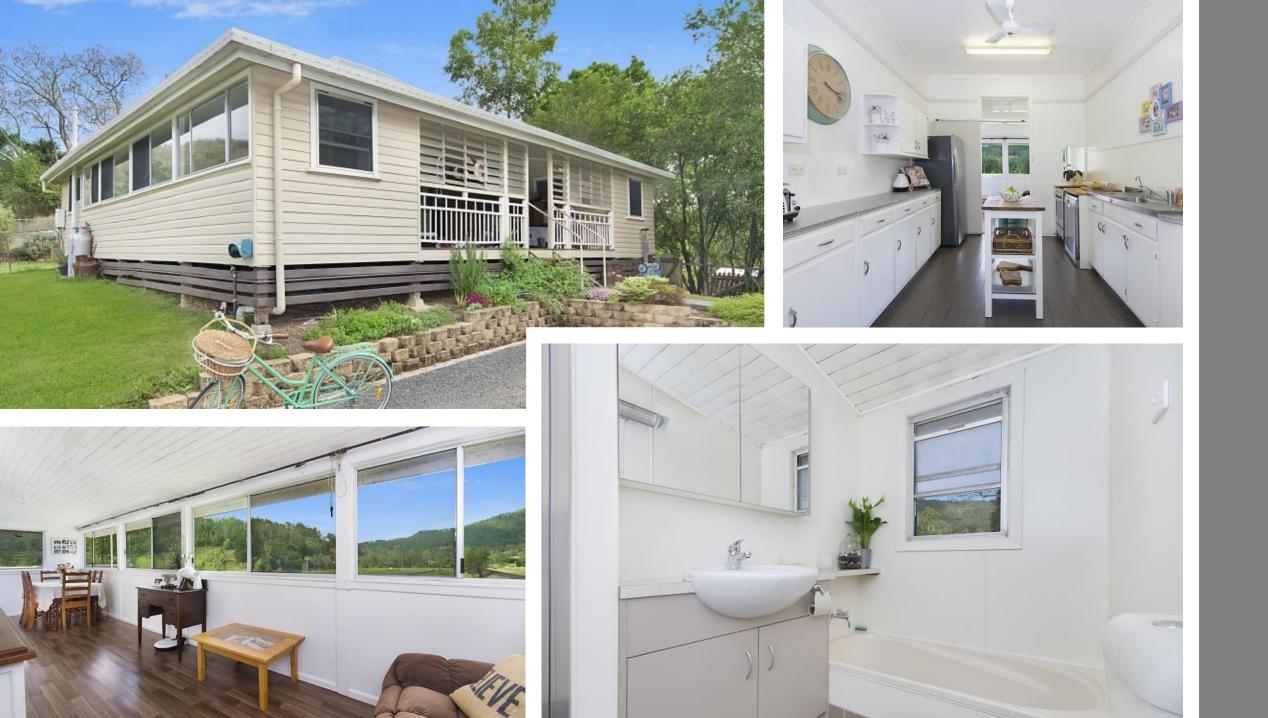

## RURAL RETREAT WITH INCOME

- 100-acre farm located north of Kyogle.
- Property Features
- 100 acres of beautiful countryside with fertile creek flats and bordered by a permanently flowing creek.
- Four-bedroom (or three plus office) original farmhouse, partly renovated with air-conditioning. Potential to rent for \$350/week.
- Two well-appointed cabins currently being rented out for an average combined income of \$1500/week. One of these cabins has recently been refurbished.
- Another open-plan building with large deck and potential for additional rental income of \$250+/week or studio/office/guest accommodation.
- Council approval for another eight cabins to be built on the property.
- Impressive building site options with great views, for your new dream home.
- Irrigation Licence
- The property currently runs 35 Wagyu breeders plus progeny.