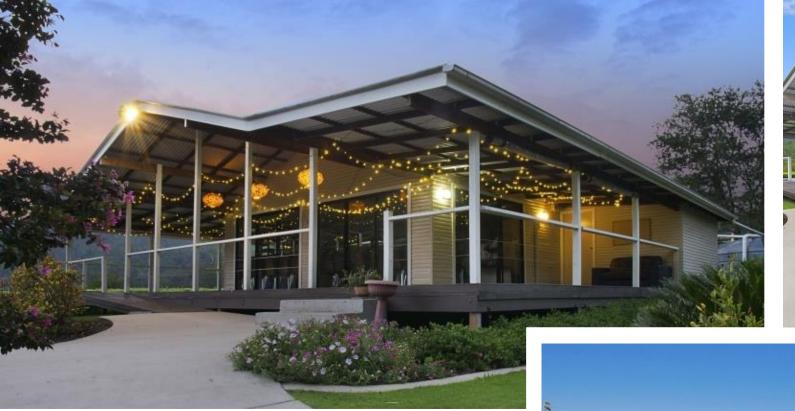

## RURAL RETREAT WITH INCOME

- 100-acre farm located north of Kyogle.
- Property Features
- 100 acres of beautiful countryside with fertile creek flats and bordered by a permanently flowing creek.
- Four-bedroom (or three plus office) original farmhouse, partly renovated with air-conditioning. Potential to rent for \$350/week.
- Two well-appointed cabins currently being rented out for an average combined income of \$1500/week. One of these cabins has recently been refurbished.
- Another open-plan building with large deck and potential for additional rental income of \$250+/week or studio/office/guest accommodation.
- Council approval for another eight cabins to be built on the property.
- Impressive building site options with great views, for your new dream home.
- Irrigation Licence
- The property currently runs 35 Wagyu breeders plus progeny.