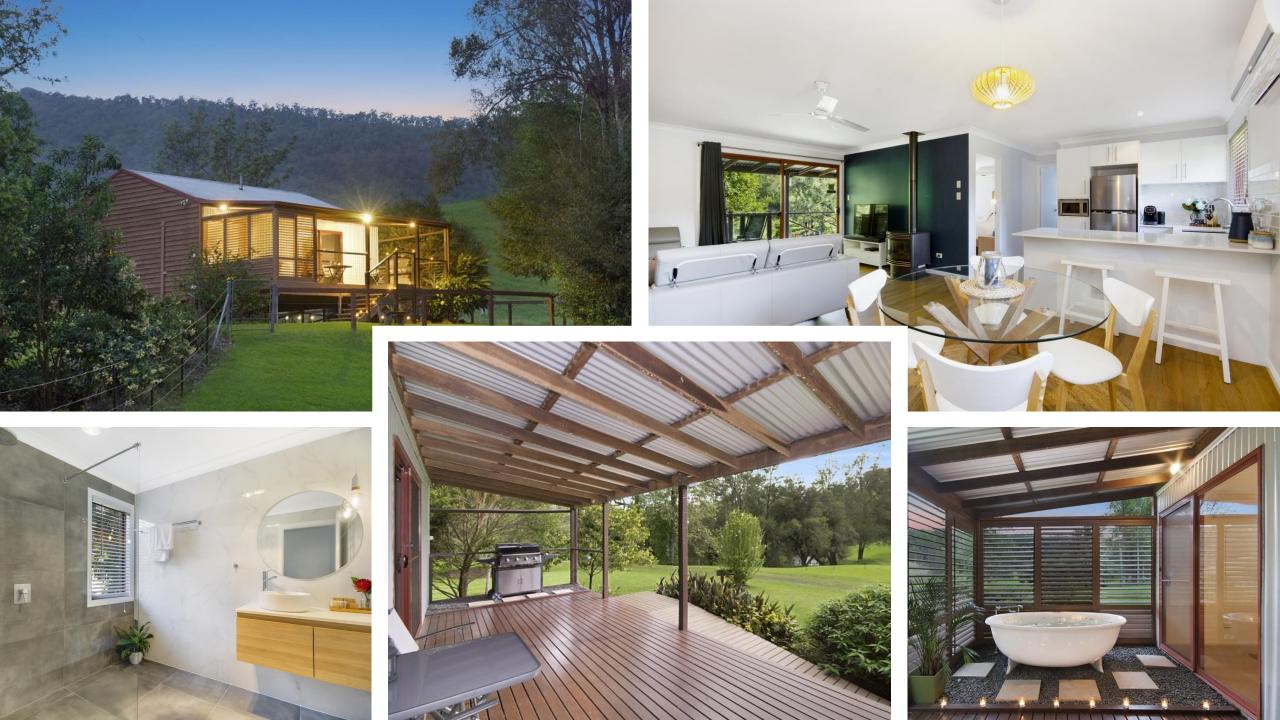

## RURAL RETREAT WITH INCOME

- 100-acre farm located north of Kyogle.
- Property Features
- 100 acres of beautiful countryside with fertile creek flats and bordered by a permanently flowing creek.
- Four-bedroom (or three plus office) original farmhouse, partly renovated with air-conditioning. Potential to rent for \$350/week.
- Two well-appointed cabins currently being rented out for an average combined income of \$1500/week. One of these cabins has recently been refurbished.
- Another open-plan building with large deck and potential for additional rental income of \$250+/week or studio/office/guest accommodation.
- Council approval for another eight cabins to be built on the property.
- Impressive building site options with great views, for your new dream home.
- Irrigation Licence
- The property currently runs 35 Wagyu breeders plus progeny.