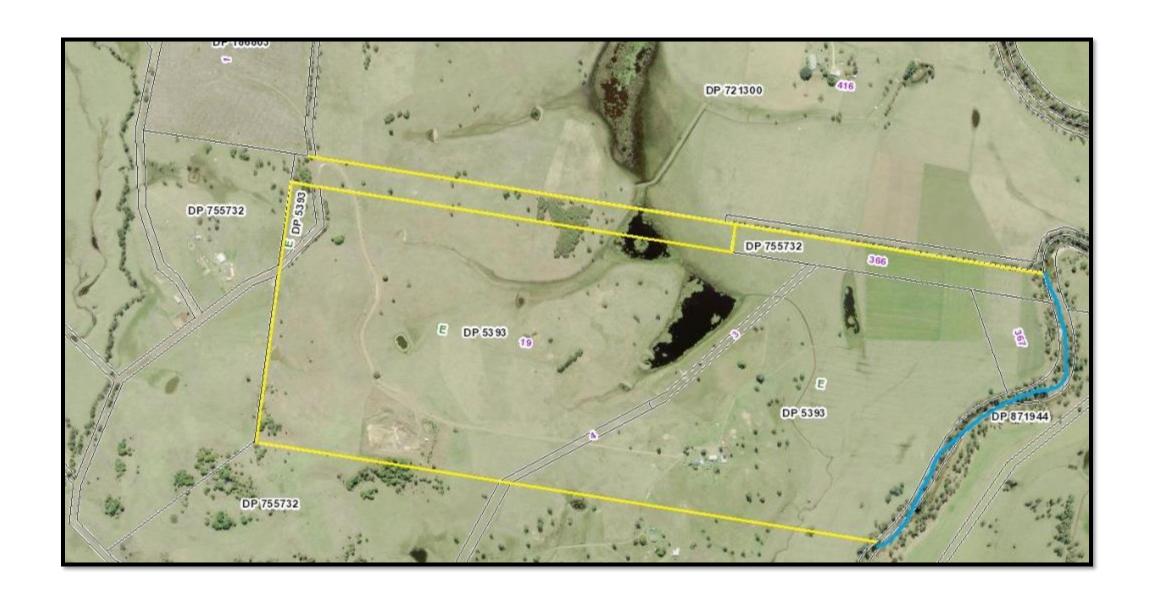

## "Riverview Park" on 5 Titles – 300 Acres

**Riverview Park** has for many years been run as a very successful Brangus Stud and the owners have decided to make a change. The property consists of 300 acres of gentle undulating rolling hills and creek flats joining Eden Creek.

Water is definitely a feature of Riverview Park and has water all year round from natural spring lagoons, dams, Eden Creek and water troughs located around the property. The property is subdivided into approx. 11 grazing paddocks and has lane ways and holding paddocks.

## 60 Megalitre Licence out of Eden Creek 3 Hydrants