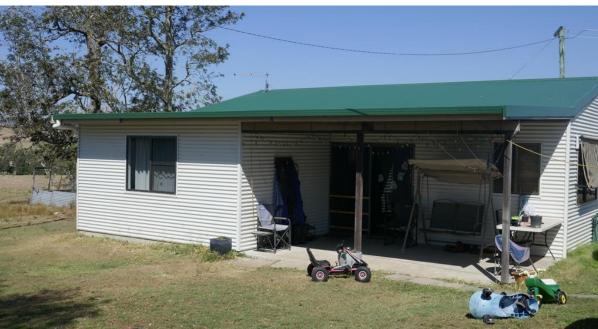

The improvements include 2 very comfortable 3 bedroom homes, a large 3 bay steel machinery shed with 19 solar panels, excellent set of steel stockyards to handle large numbers and several other outbuildings. The land has been well looked after and several paddocks have been pasture improved with Rhodes & Seteria whilst the irrigated creek flats have Rye grass for the winter and forage sorghum is grown for hay during the summer months. There is a 60 megalitre irrigation license on Eden Creek with 3 underground mains.