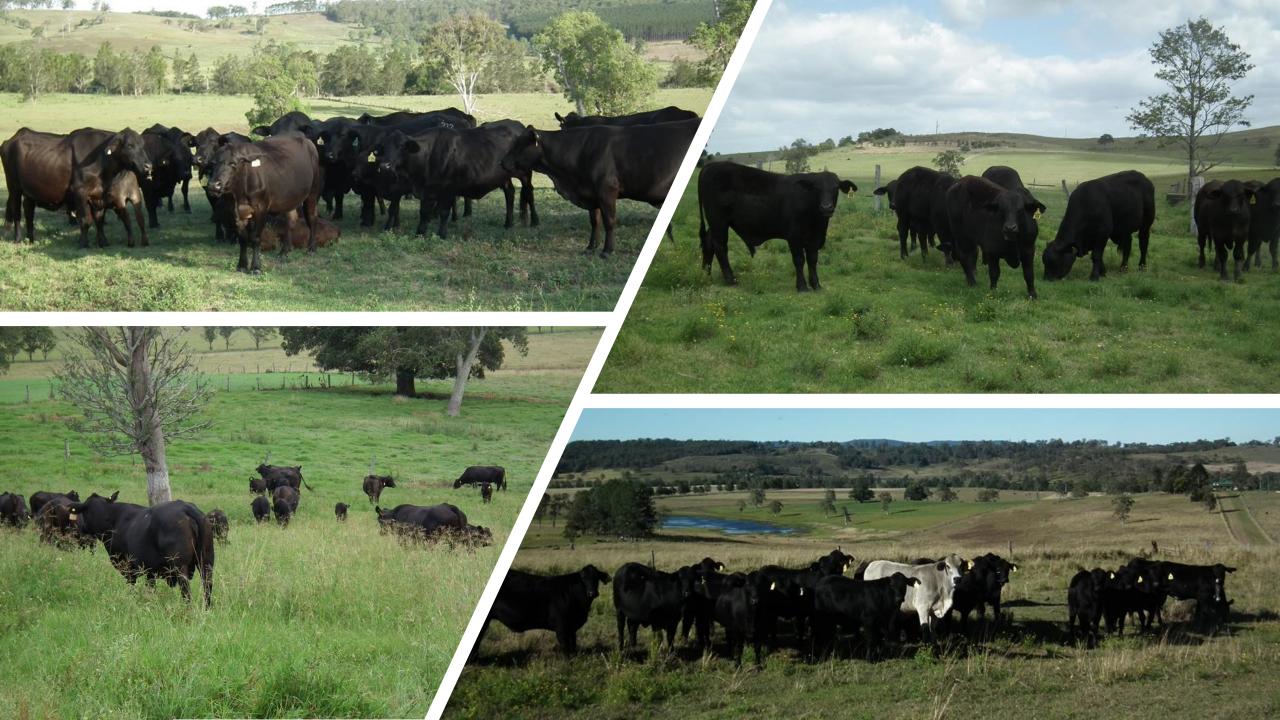

## "Riverview Park" on 5 Titles – 300 Acres

**Riverview Park** has for many years been run as a very successful Brangus Stud and the owners have decided to make a change. The property consists of 300 acres of gentle undulating rolling hills and creek flats joining Eden Creek.

Another feature is the ongoing income from a quarry located in one corner of the property which is leased to a local contractor.

In recent times the owners have estimated the property to run 100 cows and calves and with further development through pasture improvement heavy stocking rates could be achieved.