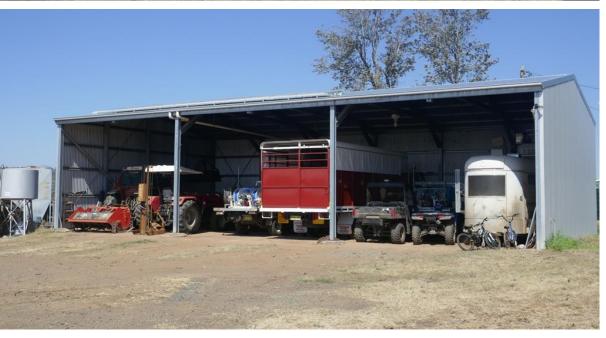

The improvements include 2 very comfortable 3 bedroom homes, a large 3 bay steel machinery shed with 19 solar panels, excellent set of steel stockyards to handle large numbers and several other outbuildings. The land has been well looked after and several paddocks have been pasture improved with Rhodes & Seteria whilst the irrigated creek flats have Rye grass for the winter and forage sorghum is grown for hay during the summer months. There is a 60 megalitre irrigation license on Eden Creek with 3 underground mains.