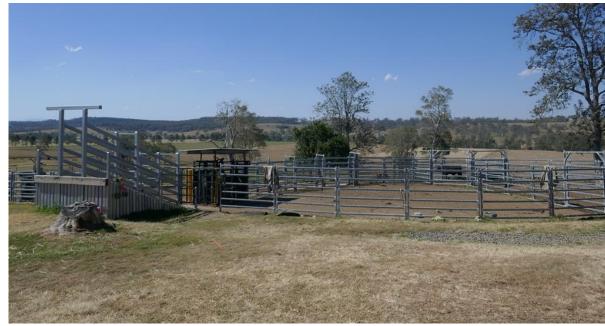

The improvements include 2 very comfortable 3 bedroom homes, a large 3 bay steel machinery shed with 19 solar panels, excellent set of steel stockyards to handle large numbers and several other outbuildings. The land has been well looked after and several paddocks have been pasture improved with Rhodes & Seteria whilst the irrigated creek flats have Rye grass for the winter and forage sorghum is grown for hay during the summer months. There is a 60 megalitre irrigation license on Eden Creek with 3 underground mains.