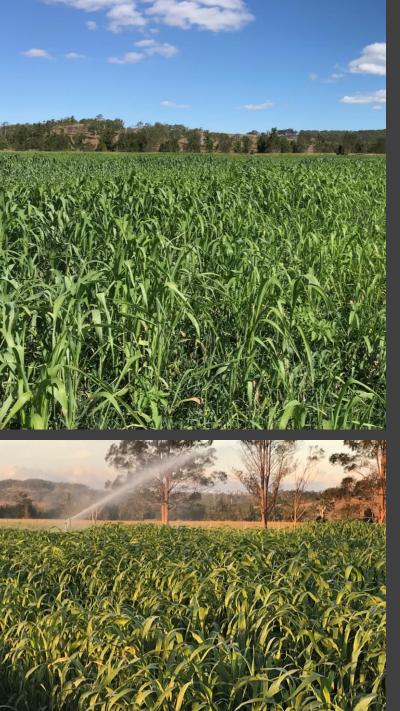

The improvements include 2 very comfortable 3 bedroom homes, a large 3 bay steel machinery shed with 19 solar panels, excellent set of steel stockyards to handle large numbers and several other outbuildings. The land has been well looked after and several paddocks have been pasture improved with Rhodes & Seteria whilst the irrigated creek flats have Rye grass for the winter and forage sorghum is grown for hay during the summer months. There is a 60 megalitre irrigation license on Eden Creek with 3 underground mains.