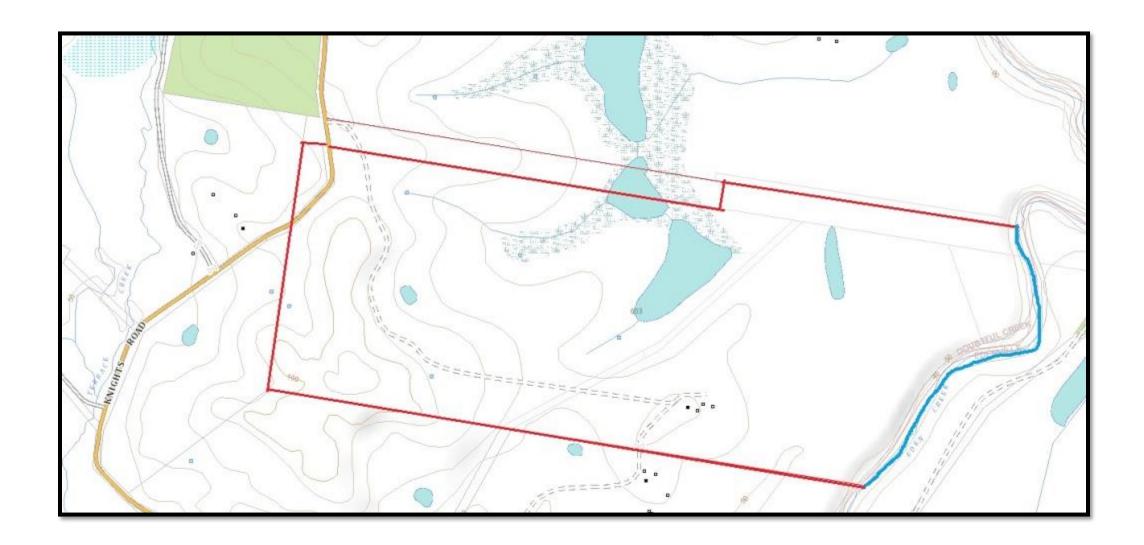

## "Riverview Park" on 5 Titles – 300 Acres

**Riverview Park** has for many years been run as a very successful Brangus Stud and the owners have decided to make a change. The property consists of 300 acres of gentle undulating rolling hills and creek flats joining Eden Creek.

Water is definitely a feature of Riverview Park and has water all year round from natural spring lagoons, dams, Eden Creek and water troughs located around the property. The property is subdivided into approx. 11 grazing paddocks and has lane ways and holding paddocks.