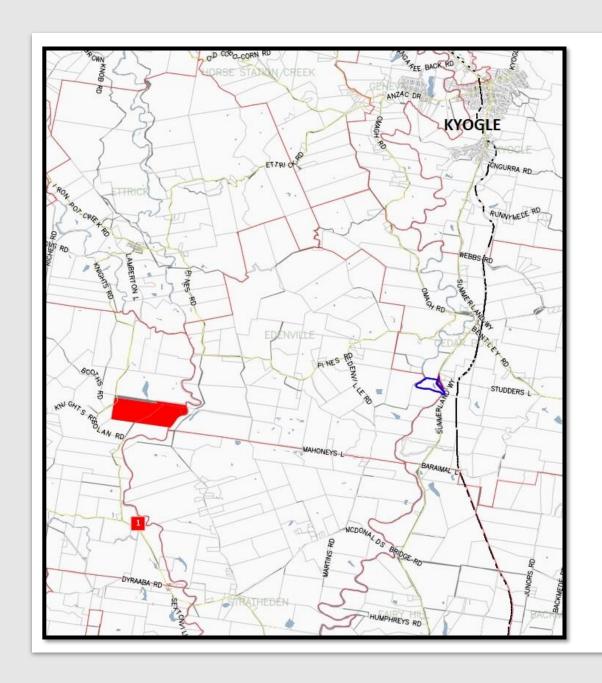

ense on Eden Creek with 3 underground mains.

Water is definitely a feature of Riverview Park and has water all year round from natural spring lagoons, dams, Eden Creek and water troughs located around the property. The property is subdivided into approx. 11 grazing paddocks and has lane ways and holding paddocks.

Another feature is the ongoing income from a quarry located in one corner of the property which is leased to a local contractor.

In recent times the owners have estimated the property to run 100 cows and calves and with further development through pasture improvement heavy stocking rates could be achieved.

An inspection can be made my contacting Mike Smith on 0413 300 680 or Lance Butt 0455589932





## 60 Megalitre Licence out of Eden Creek 3 Hydrants

























## 20 MINTUES TO KYOGLE

## **20 MINUTES TO CASINO**