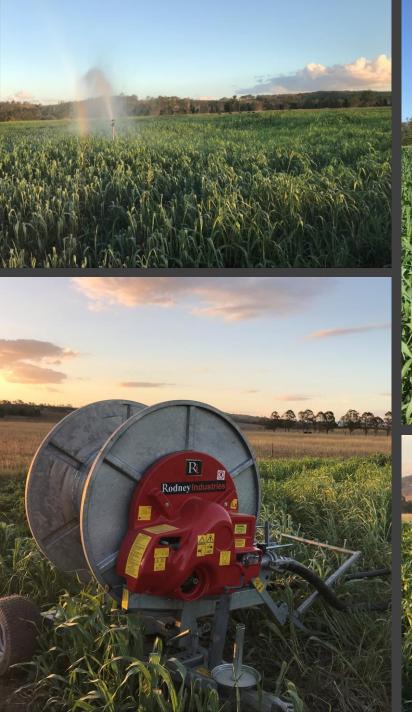

The improvements include 2 very comfortable 3 bedroom homes, a large 3 bay steel machinery shed with 19 solar panels, excellent set of steel stockyards to handle large numbers and several other outbuildings. The land has been well looked after and several paddocks have been pasture improved with Rhodes & Seteria whilst the irrigated creek flats have Rye grass for the winter and forage sorghum is grown for hay during the summer months. There is a 60 megalitre irrigation license on Eden Creek with 3 underground mains.

## 60 Megalitre Licence out of Eden Creek 3 Hydrants