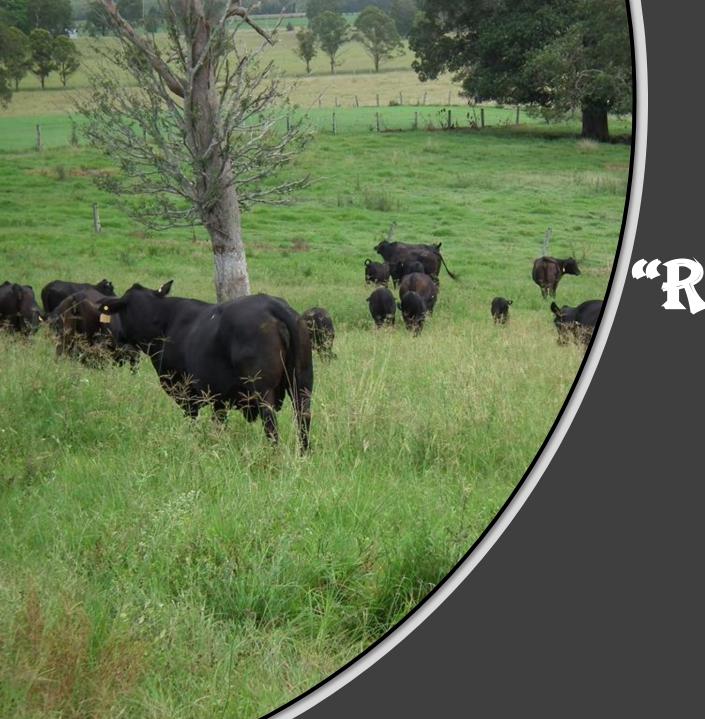

## "Riverview Park" on 5 Titles – 300 Acres

**Riverview Park** has for many years been run as a very successful Brangus Stud and the owners have decided to make a change. The property consists of 300 acres of gentle undulating rolling hills and creek flats joining Eden Creek.

Another feature is the ongoing income from a quarry located in one corner of the property which is leased to a local contractor.

In recent times the owners have estimated the property to run 100 cows and calves and with further development through pasture improvement heavy stocking rates could be achieved.