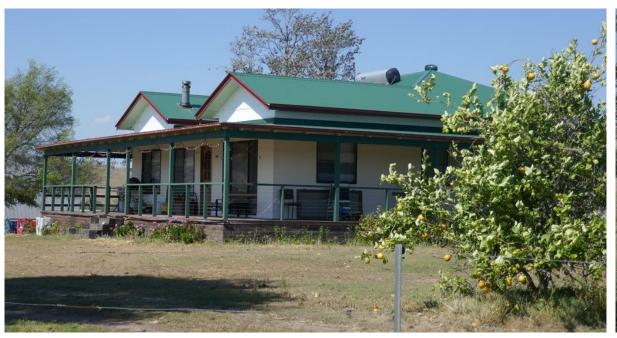

The improvements include 2 very comfortable 3 bedroom homes, a large 3 bay steel machinery shed with 19 solar panels, excellent set of steel stockyards to handle large numbers and several other outbuildings. The land has been well looked after and several paddocks have been pasture improved with Rhodes & Seteria whilst the irrigated creek flats have Rye grass for the winter and forage sorghum is grown for hay during the summer months. There is a 60 megalitre irrigation license on Eden Creek with 3 underground mains.