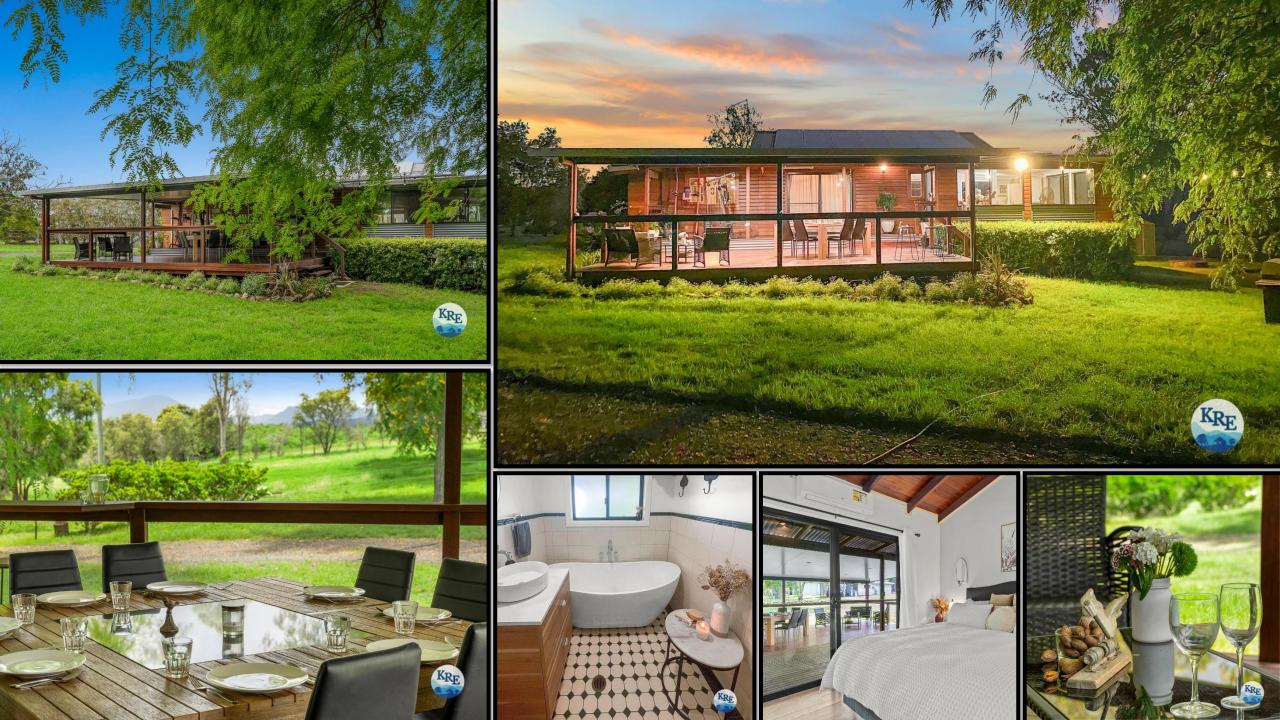

The trees are watered from the Richmond River and the property has an 85megalitre license from the river plus several rainwater storage tanks and water troughs.

Improvements are extensive and include a very comfortable 3-bedroom one bathroom timber home with a massive covered outdoor living and entertainment area. For extra accommodation there is a one bedroom, two sleep out, one bathroom apartment that can be used for Farm stay's, guest or workers accommodation. Both the main house and second have air-conditioning units with 5G internet access and the main featuring hardwood flooring and ceilings. The house is surrounded by native gardens and beautiful shade trees.