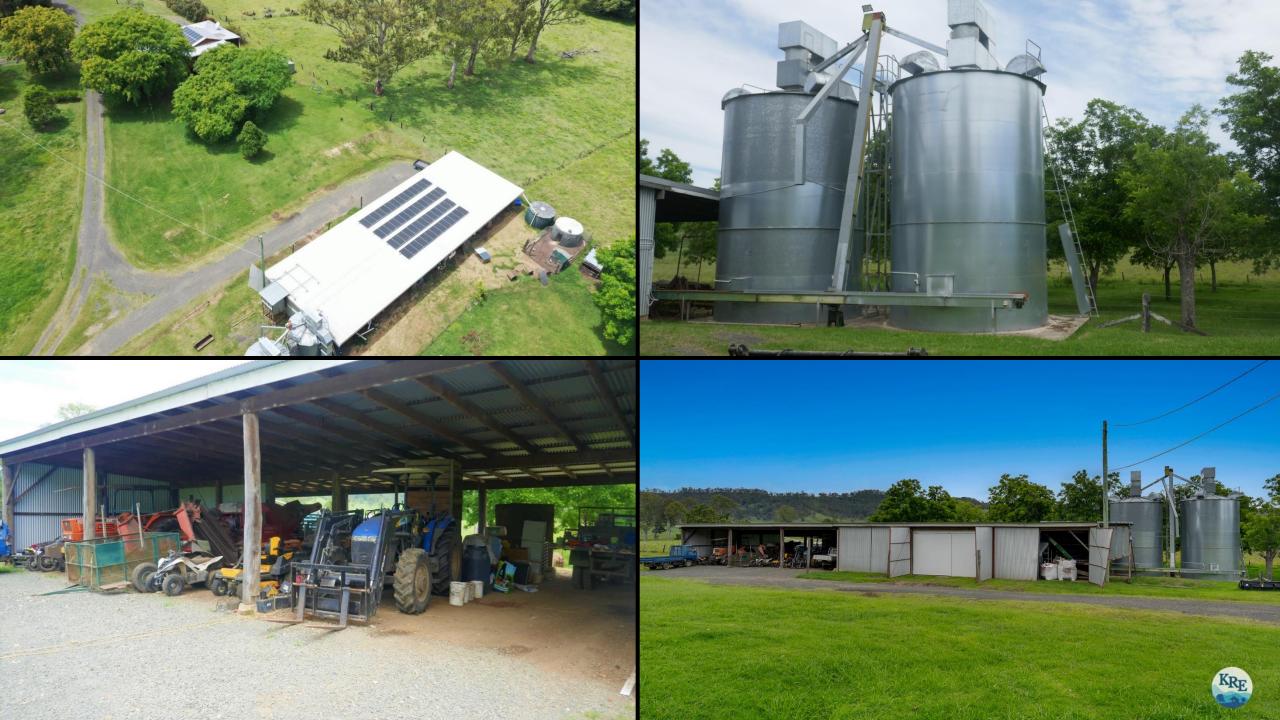

Other improvements include a storage shed with a skillion, garden shed, outdoor toilet, machinery shed, packing and sorting shed plus a set of steel stockyards.

The production room includes a new cool room, sheller, bench refrigerator and vacuum sealer. The sorting shed and equipment include two receival bins, waste sorter, waist belt, tumbler wheel, air-sorter, bench sorter with two conveyor belts.

**Silos** - Two 28-ton silos, four vibrators, six dehumidifiers.

**General Farm Equipment**- Irrigation pump and motor, Onga pump, two house pumps, cattle yards and head bale, three gas guns, bird deterrents

**Solar** - There are 54 panels on the main shed and 26 panels on the house plus two inverters.

**Power -** The shed has both single phase and three phase, the main house is single phase and second dwelling has three phases power