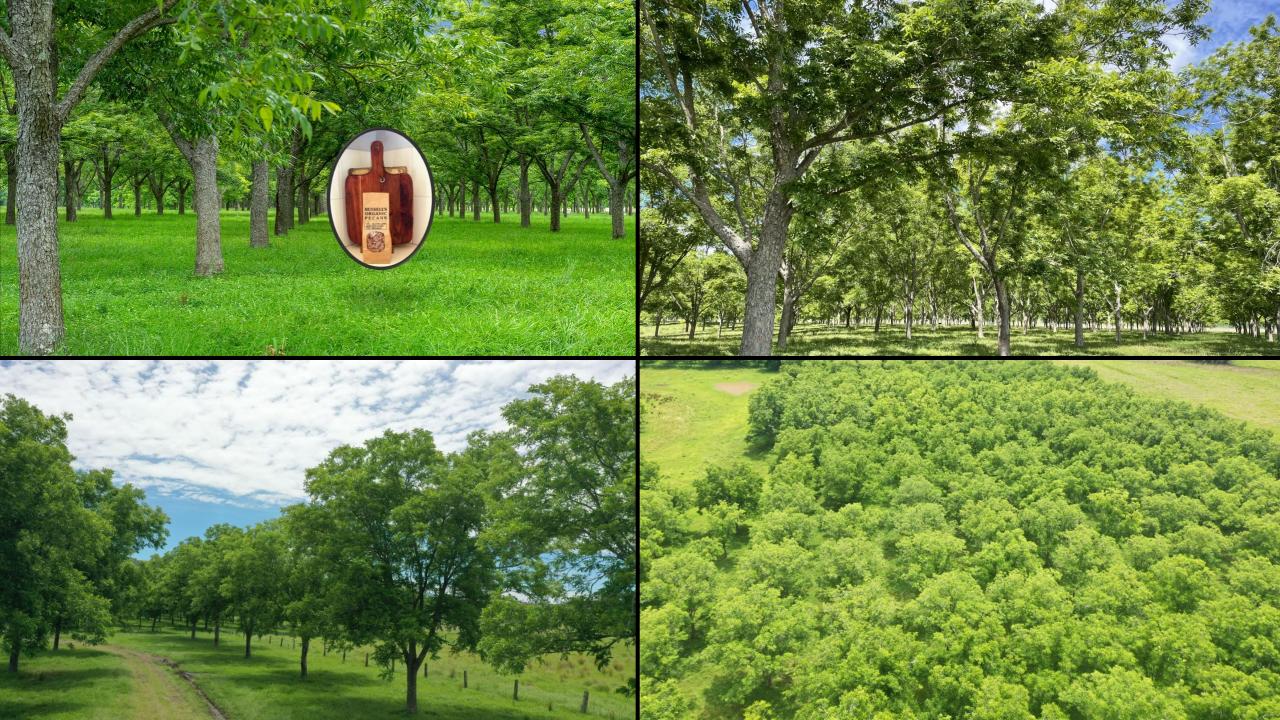

There are 1500 mature trees with another 140 ready to be planted. Varieties include Shoshoni, Cape Fear, Cheyenne, Wichita and Riverside. The Pecan trees have a life expectancy of well over 100 years and up to 300 years of age.

Land: The land is productive river flats and all the improvements are located on a gentle slope. COMMENT: With the growing demand for organic foods in Australia and around the world this Pecan Nut Farm is about to go into a new phase in marketing and sales. Sales are expected to reach new heights in coming years through the maturity of its already established 1500 trees, the planting of 140 new trees and the packaging and selling of its own produce on and off farm. Riverside is an exceptional property with a current unique market that is established and has many future financial options. Properties like this one are rare and valuable and won't stay on the market for long. The majority of North Coast of NSW and SEQ Pecan growers are establishing their own co-op, which will also enhance sales in coming years, especially for Certified Organic Pecans. For an inspection which is by appointment only, contact Mike Smith 0413 300 680