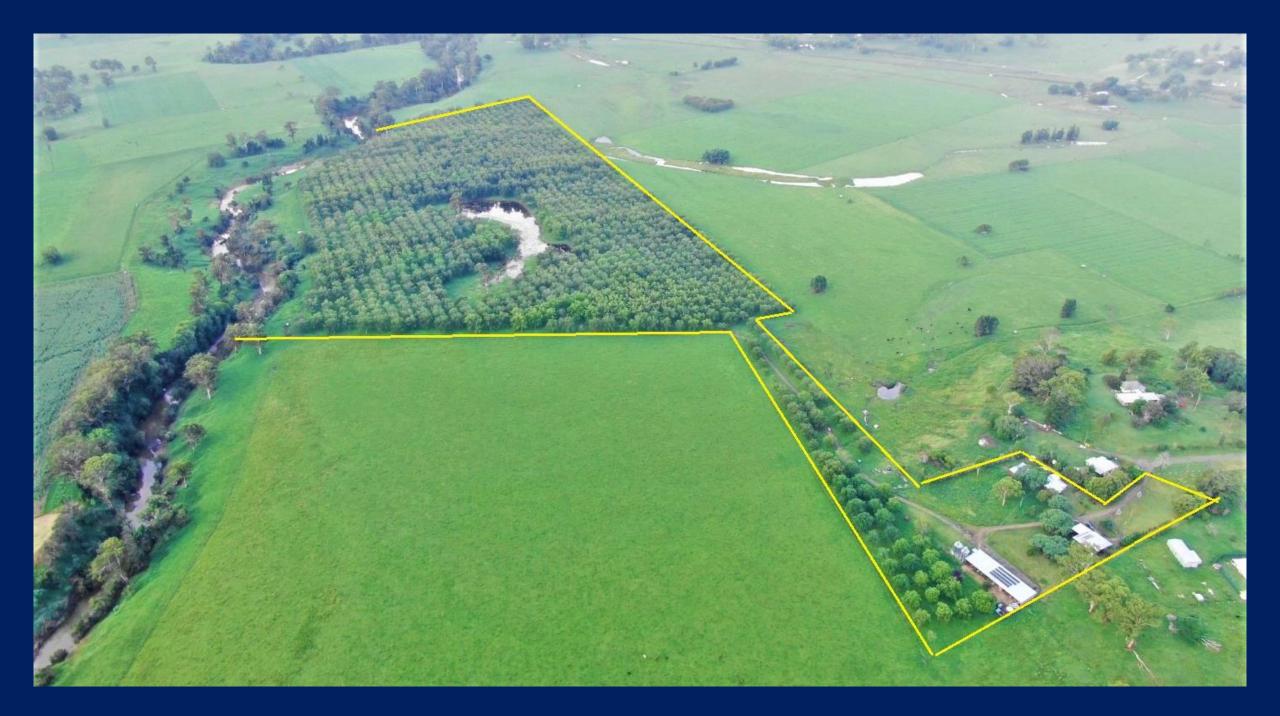

**"RIVERSIDE" -80 ACRES ORGANIC PECAN NUT FARM** 

Land: The land is productive river flats and all the improvements are located on a gentle slope. COMMENT: With the growing demand for organic foods in Australia and around the world this Pecan Nut Farm is about to go into a new phase in marketing and sales. Sales are expected to reach new heights in coming years through the maturity of its already established 1500 trees, the planting of 140 new trees and the packaging and selling of its own produce on and off farm. Riverside is an exceptional property with a current unique market that is established and has many future financial options. Properties like this one are rare and valuable and won't stay on the market for long. The majority of North Coast of NSW and SEQ Pecan growers are establishing their own co-op, which will also enhance sales in coming years, especially for Certified Organic Pecans. For an inspection which is by appointment only, contact Mike Smith 0413 300 680