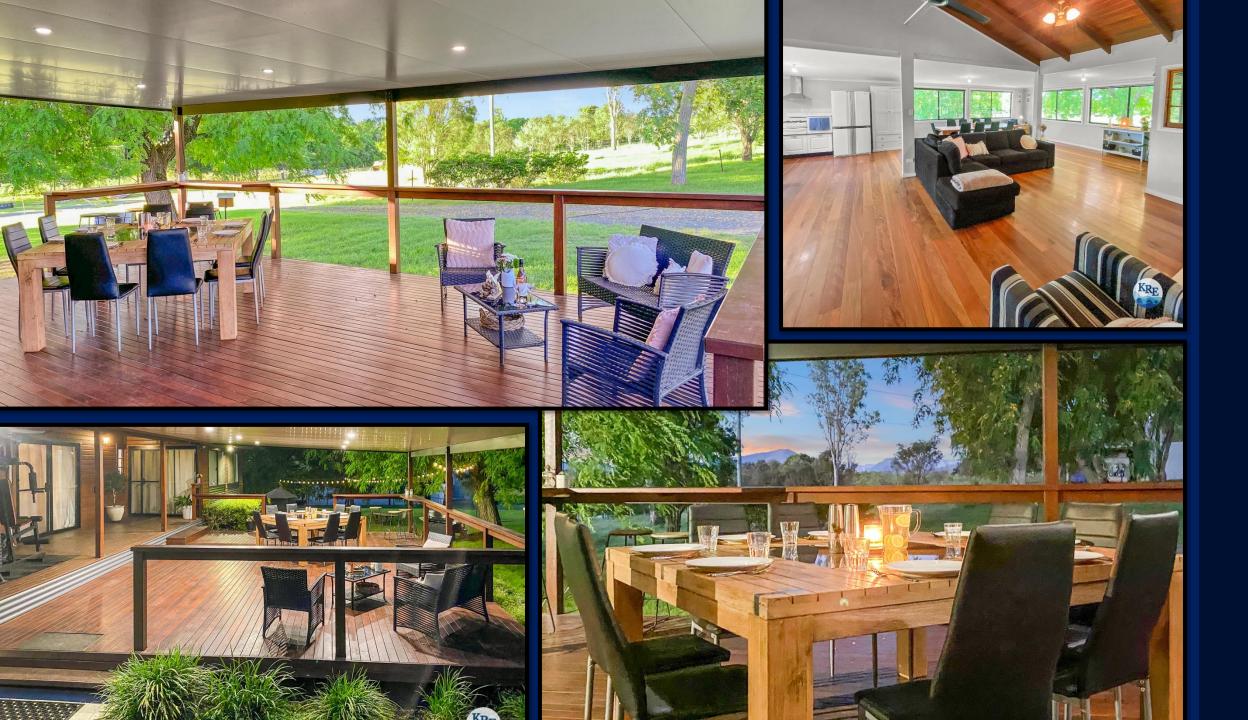

The trees are watered from the Richmond River and the property has an 85megalitre license from the river plus several rainwater storage tanks and water troughs.

Improvements are extensive and include a very comfortable 3-bedroom one bathroom timber home with a massive covered outdoor living and entertainment area. For extra accommodation there is a one bedroom, two sleep out, one bathroom apartment that can be used for Farm stay's, guest or workers accommodation. Both the main house and second have air-conditioning units with 5G internet access and the main featuring hardwood flooring and ceilings. The house is surrounded by native gardens and beautiful shade trees.