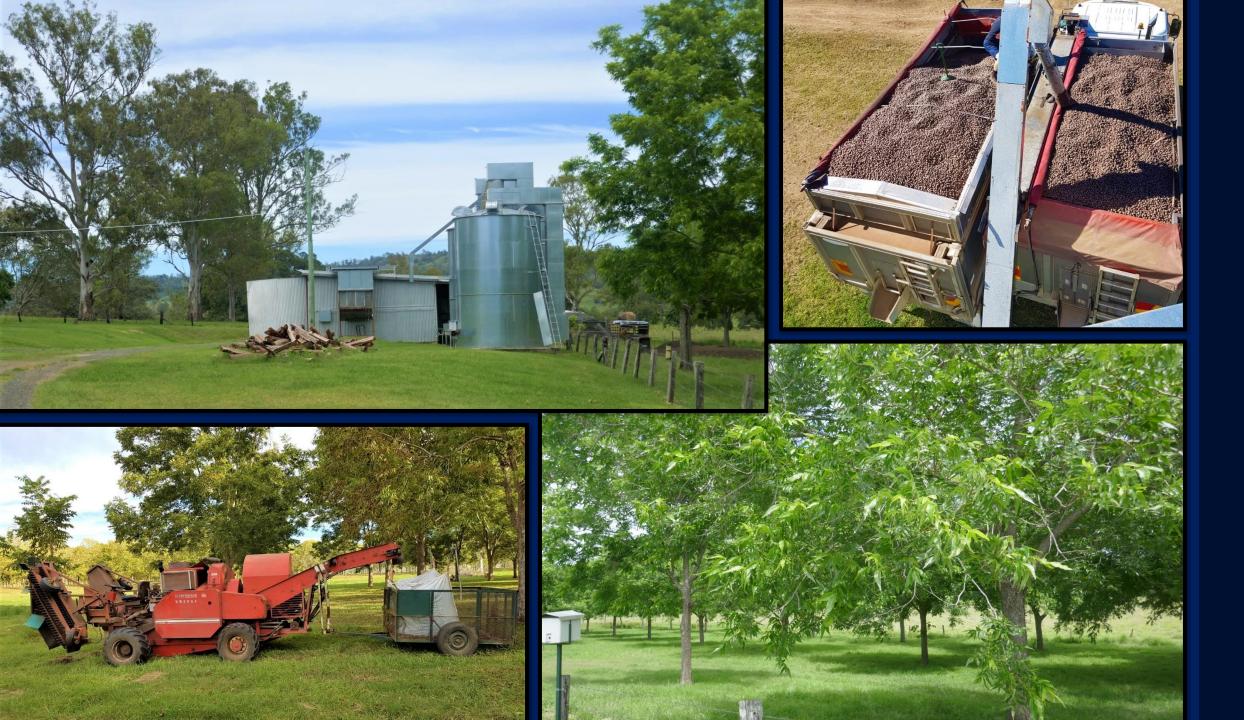

There are 1500 mature trees with another 140 ready to be planted. Varieties include Shoshoni, Cape Fear, Cheyenne, Wichita and Riverside. The Pecan trees have a life expectancy of well over 100 years and up to 300 years of age.

Other improvements include a storage shed with a skillion, garden shed, outdoor toilet, machinery shed, packing and sorting shed plus a set of steel stockyards.

The production room includes a new cool room, sheller, bench refrigerator and vacuum sealer. The sorting shed and equipment include two receival bins, waste sorter, waist belt, tumbler wheel, air-sorter, bench sorter with two conveyor belts.

**Harvesting Equipment-** Flory Harvester, New Holland Tractor, Weiss McNair Sweeper, Taarup Disc Mower, Tree Shaker, Four Field Bins and Fan, a Toyota and Daihatsu Farm Trucks

Pruning Equipment- Cherry Picker & Pole Saw