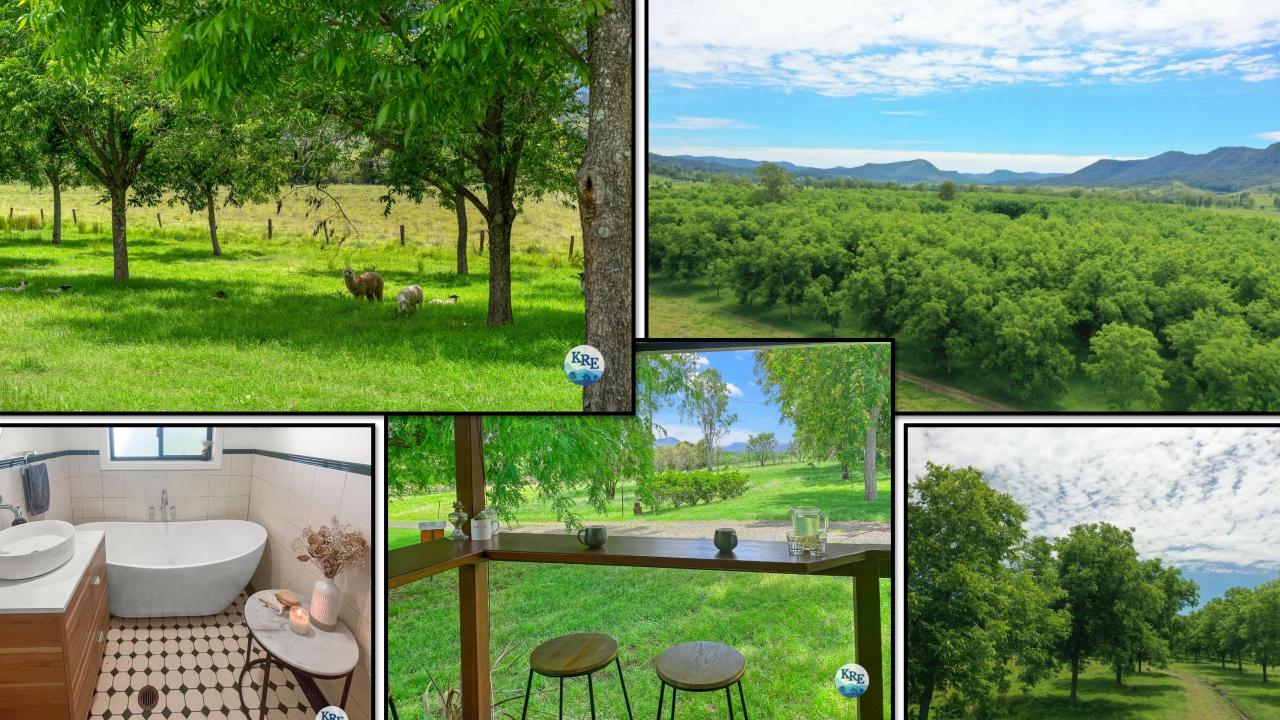

## **KYOGLE NSW**

"RIVERSIDE" 80 ACRE: Organic Pecan Nut Farm is located on the Richmond River just north of Kyogle on the North Coast of NSW. The farm is to be offered on a "Walk In Walk Out Basis".

"Riverside" has been established for 30 years and each year the harvest is getting more and more productive and profitable.

The trees are watered from the Richmond River and the property has an 85megalitre license from the river plus several rainwater storage tanks and water troughs.

Improvements are extensive and include a very comfortable 3-bedroom one bathroom timber home with a massive covered outdoor living and entertainment area. For extra accommodation there is a one bedroom, two sleep out, one bathroom apartment that can be used for Farm stay's, guest or workers accommodation. Both the main house and second have air-conditioning units with 5G internet access and the main featuring hardwood flooring and ceilings. The house is surrounded by native gardens and beautiful shade trees.