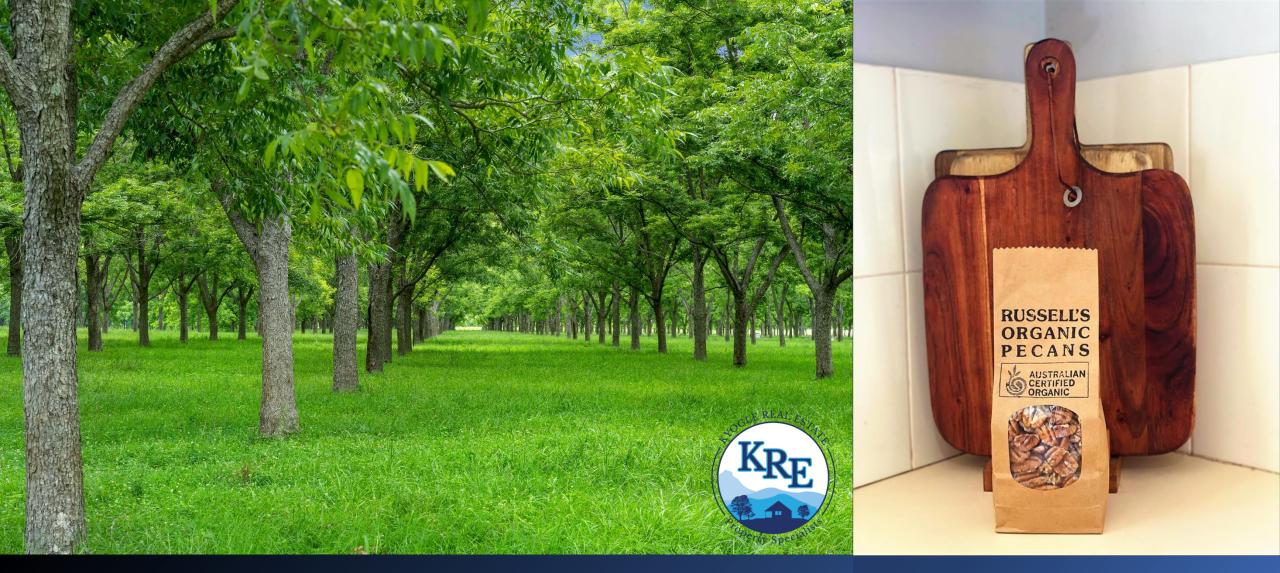

**"RIVERSIDE" -80 ACRES ORGANIC PECAN NUT FARM** 

## **KYOGLE NSW**

"RIVERSIDE" 80 ACRE: Organic Pecan Nut Farm is located on the Richmond River just north of Kyogle on the North Coast of NSW. The farm is to be offered on a "Walk In Walk Out Basis".

"Riverside" has been established for 30 years and each year the harvest is getting more and more productive and profitable.

Land: The land is productive river flats and all the improvements are located on a gentle slope. COMMENT: With the growing demand for organic foods in Australia and around the world this Pecan Nut Farm is about to go into a new phase in marketing and sales. Sales are expected to reach new heights in coming years through the maturity of its already established 1500 trees, the planting of 140 new trees and the packaging and selling of its own produce on and off farm. Riverside is an exceptional property with a current unique market that is established and has many future financial options. Properties like this one are rare and valuable and won't stay on the market for long. The majority of North Coast of NSW and SEQ Pecan growers are establishing their own co-op, which will also enhance sales in coming years, especially for Certified Organic Pecans. For an inspection which is by appointment only, contact Mike Smith 0413 300 680