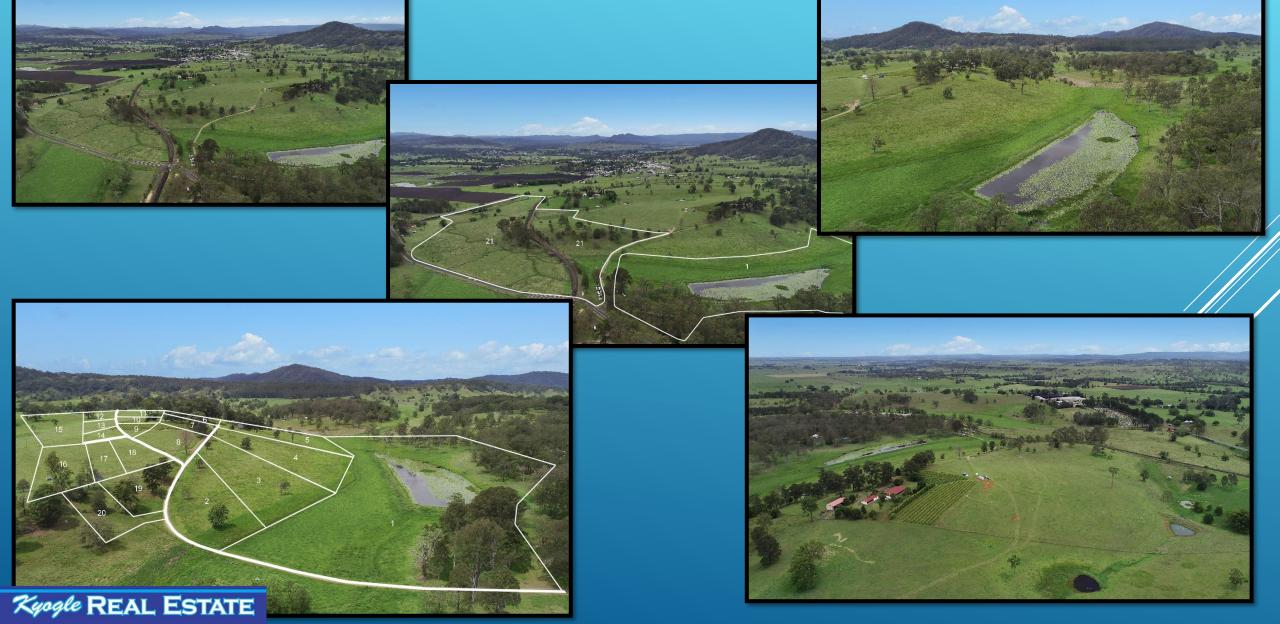

CHOICE OF 20 RURAL - RESIDENTIAL ALLOTMENTS
"BE QUICK"

LAND RANGING FROM 5,000M2 TO 13.34 HECTARES

Kyogle REAL ESTATE

```
LOT 1: 13.34HA (32.96 ACRES)
```

LOT 2: 8874m2 (2.19 ACRES)

LOT 3: 1HA (2.47 ACRES)

LOT 4: 1.47HA (3.63 ACRES)

LOT 5: 2.24 HA (5.53 ACRES)

LOT 6: **SOLD** 

LOT 7: 5009m2 (1.24 ACRES)

LOT 8: 5005m2 (1.236 ACRES)

LOT 9: 5602m2 (1.38 ACRES)

LOT 10: 5000.9m2 (1.235 ACRES)

Kyogle REAL ESTATE

LOT 11: 5030m2 (1.24 ACRES)

LOT 12: 5012m2 (1.238 ACRES)

LOT 13: 5038.8m2 (1.24 ACRES)

LOT 14: 6374m2 (1.57 ACRES)

LOT 15: 1.8HA (4.44 ACRES)

LOT 16: 1.2HA (2.96 ACRES)

LOT 17: 5062m2 (1.25 ACRÉS)

LOT 18: 5034m2 (1.24 ACRES)

LOT 19: 5682m2 (1.40 ACRES)

LOT 20: 6222m2 (1.53 ACRES)

LOT 21: 10.17HA (25.13 ACRES)

FOR MORE INFORMATION CONTACT: SIMON TOUGH 0402 706 565