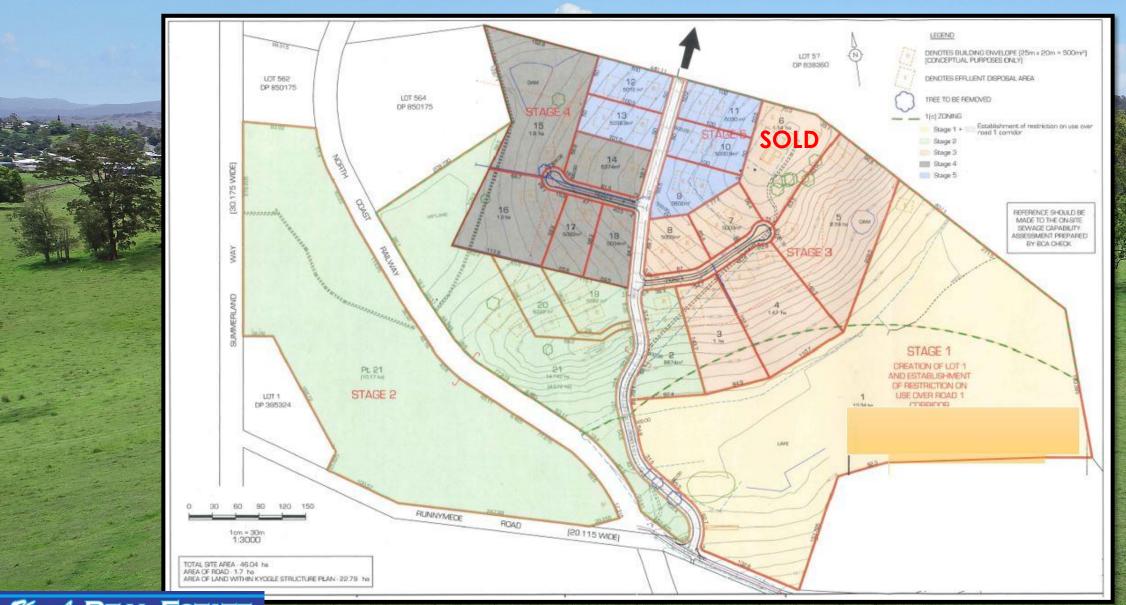

CHOICE OF 20 RURAL - RESIDENTIAL ALLOTMENTS
"BE QUICK"

LAND RANGING FROM 5,000M2 TO 13.34 HECTARES

Kyogle REAL ESTATE

```
LOT 1: 13.34HA (32.96 ACRES)
```

LOT 2: 8874m2 (2.19 ACRES)

LOT 3: 1HA (2.47 ACRES)