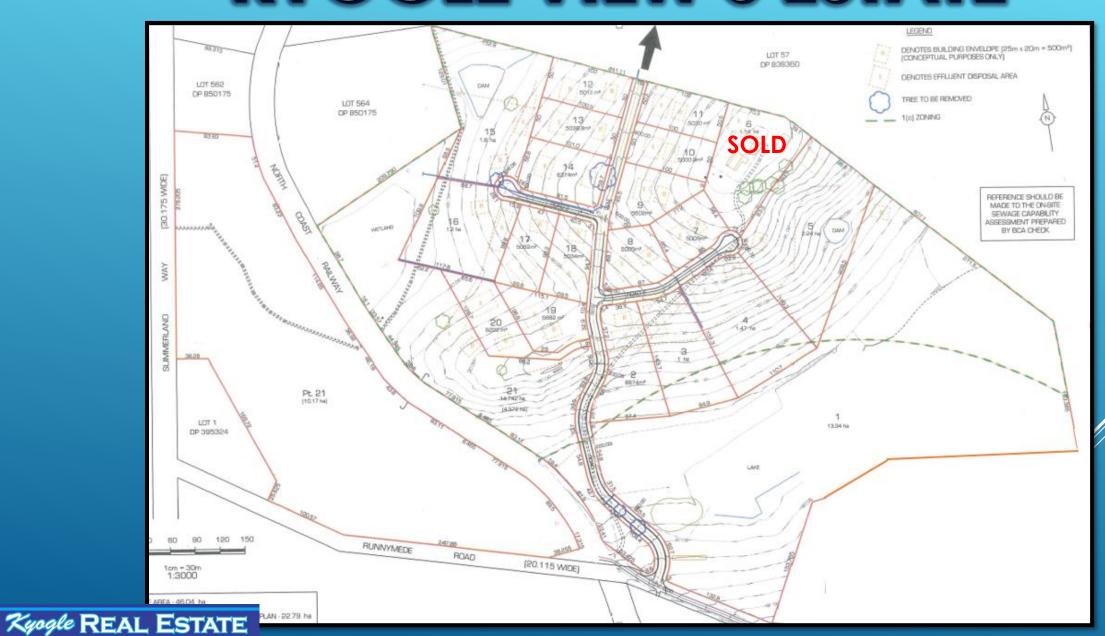

CHOICE OF 20 RURAL - RESIDENTIAL ALLOTMENTS
"BE QUICK"

LAND RANGING FROM 5,000M2 TO 13.34 HECTARES

Kyogle REAL ESTATE

```
LOT 1: 13.34HA (32.96 ACRES)
```

LOT 2: 8874m2 (2.19 ACRES)

LOT 3: 1HA (2.47 ACRES)

LOT 4: 1.47HA (3.63 ACRES)

LOT 5: 2.24 HA (5.53 ACRES)

LOT 6: **SOLD** 

LOT 7: 5009m2 (1.24 ACRES)

LOT 8: 5005m2 (1.236 ACRES)

LOT 9: 5602m2 (1.38 ACRES)

LOT 10: 5000.9m2 (1.235 ACRES)

Kyogle REAL ESTATE

LOT 11: 5030m2 (1.24 ACRES)

LOT 12: 5012m2 (1.238 ACRES)

LOT 13: 5038.8m2 (1.24 ACRES)

LOT 14: 6374m2 (1.57 ACRES)

LOT 15: 1.8HA (4.44 ACRES)

LOT 16: 1.2HA (2.96 ACRES)

LOT 17: 5062m2 (1.25 ACRÉS)

LOT 18: 5034m2 (1.24 ACRES)

LOT 19: 5682m2 (1.40 ACRES)

LOT 20: 6222m2 (1.53 ACRES)

LOT 21: 10.17HA (25.13 ACRES)

FOR MORE INFORMATION CONTACT: SIMON TOUGH 0402 706 565