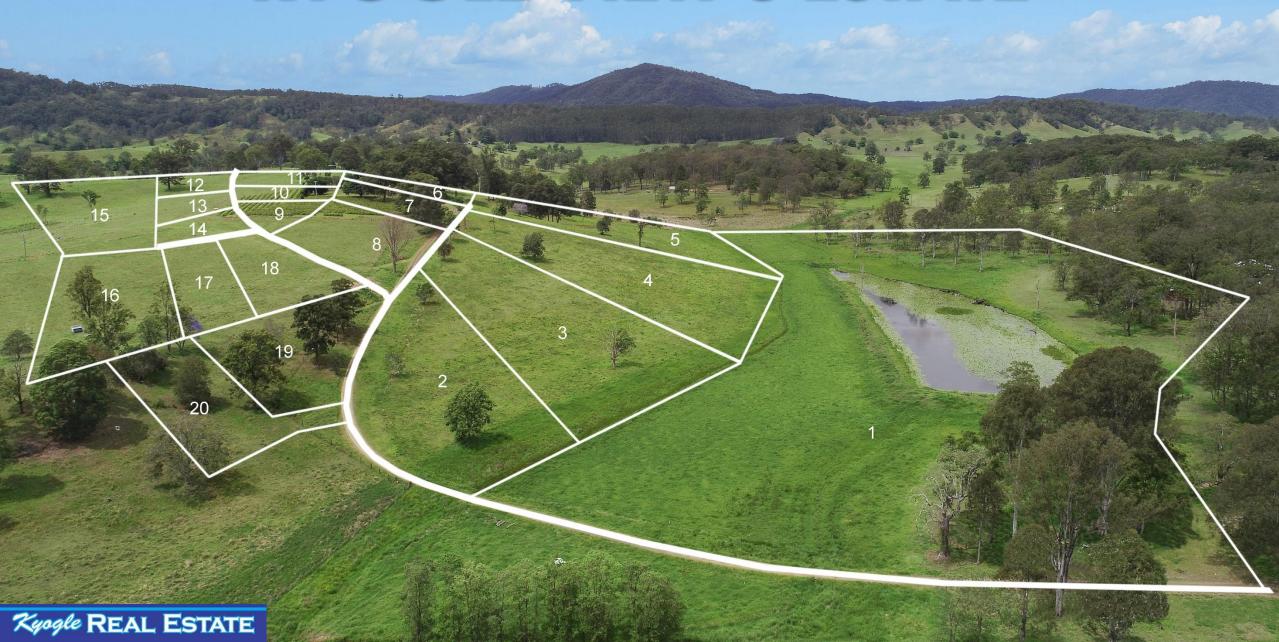

CHOICE OF 20 RURAL - RESIDENTIAL ALLOTMENTS
"BE QUICK"

LAND RANGING FROM 5,000M2 TO 13.34 HECTARES

Kyogle REAL ESTATE

```
LOT 1: 13.34HA (32.96 ACRES)
```

LOT 2: 8874m2 (2.19 ACRES)

LOT 3: 1HA (2.47 ACRES)

LOT 4: 1.47HA (3.63 ACRES)

LOT 5: 2.24 HA (5.53 ACRES)

LOT 6: **SOLD** 

LOT 7: 5009m2 (1.24 ACRES)

LOT 8: 5005m2 (1.236 ACRES)

LOT 9: 5602m2 (1.38 ACRES)

LOT 10: 5000.9m2 (1.235 ACRES)

Kyogle REAL ESTATE

LOT 11: 5030m2 (1.24 ACRES)

LOT 12: 5012m2 (1.238 ACRES)

LOT 13: 5038.8m2 (1.24 ACRES)

LOT 14: 6374m2 (1.57 ACRES)

LOT 15: 1.8HA (4.44 ACRES)

LOT 16: 1.2HA (2.96 ACRES)

LOT 17: 5062m2 (1.25 ACRÉS)

LOT 18: 5034m2 (1.24 ACRES)

LOT 19: 5682m2 (1.40 ACRES)

LOT 20: 6222m2 (1.53 ACRES)

LOT 21: 10.17HA (25.13 ACRES)

FOR MORE INFORMATION CONTACT: SIMON TOUGH 0402 706 565