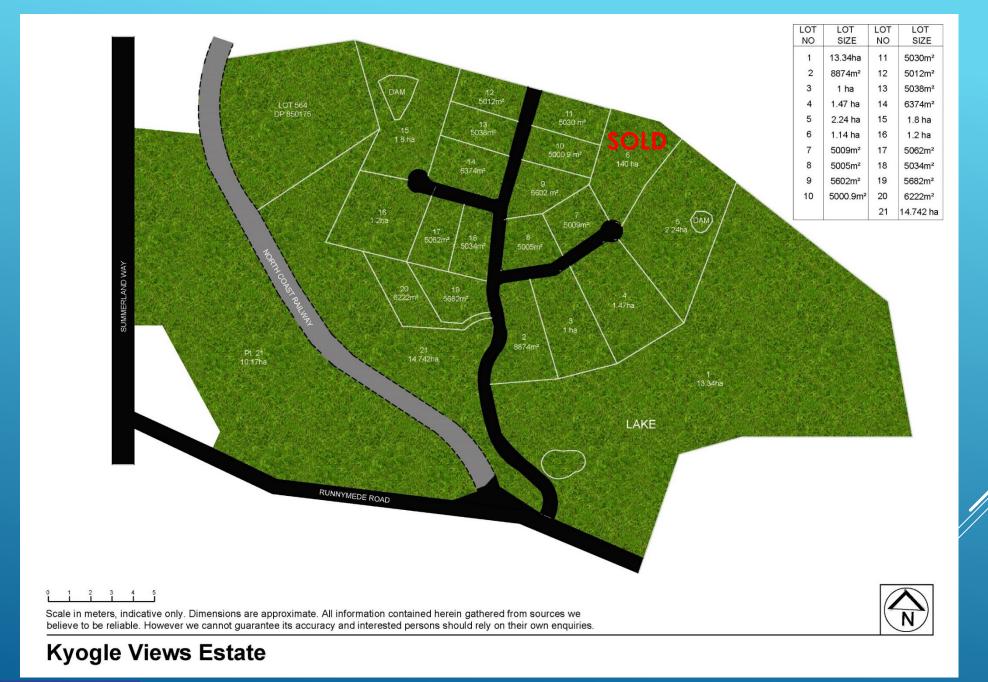

CHOICE OF 20 RURAL - RESIDENTIAL ALLOTMENTS
"BE QUICK"

LAND RANGING FROM 5,000M2 TO 13.34 HECTARES

Kyogle REAL ESTATE

```
LOT 1: 13.34HA (32.96 ACRES)
```

LOT 2: 8874m2 (2.19 ACRES)

LOT 3: 1HA (2.47 ACRES)

LOT 4: 1.47HA (3.63 ACRES)

LOT 5: 2.24 HA (5.53 ACRES)

LOT 6: **SOLD** 

LOT 7: 5009m2 (1.24 ACRES)

LOT 8: 5005m2 (1.236 ACRES)

LOT 9: 5602m2 (1.38 ACRES)

LOT 10: 5000.9m2 (1.235 ACRES)

Kyogle REAL ESTATE

LOT 11: 5030m2 (1.24 ACRES)

LOT 12: 5012m2 (1.238 ACRES)

LOT 13: 5038.8m2 (1.24 ACRES)

LOT 14: 6374m2 (1.57 ACRES)

LOT 15: 1.8HA (4.44 ACRES)

LOT 16: 1.2HA (2.96 ACRES)

LOT 17: 5062m2 (1.25 ACRÉS)

LOT 18: 5034m2 (1.24 ACRES)

LOT 19: 5682m2 (1.40 ACRES)

LOT 20: 6222m2 (1.53 ACRES)

LOT 21: 10.17HA (25.13 ACRES)

FOR MORE INFORMATION CONTACT: SIMON TOUGH 0402 706 565