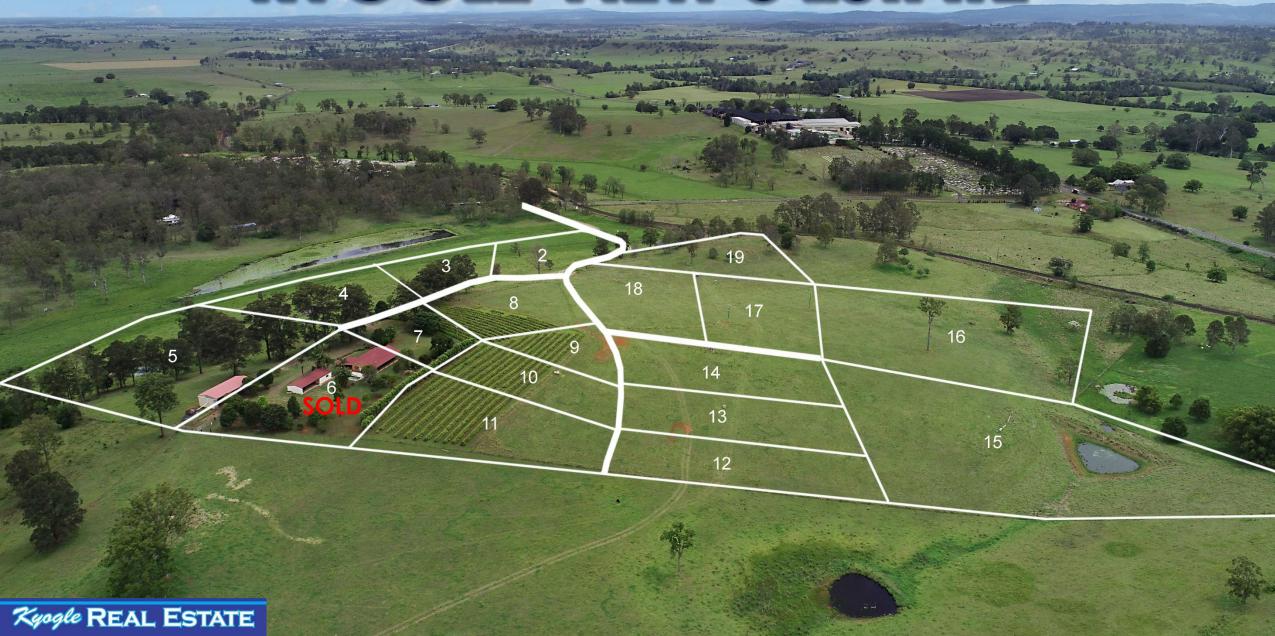

CHOICE OF 20 RURAL - RESIDENTIAL ALLOTMENTS
"BE QUICK"

LAND RANGING FROM 5,000M2 TO 13.34 HECTARES

Kyogle REAL ESTATE

```
LOT 1: 13.34HA (32.96 ACRES)
```

LOT 2: 8874m2 (2.19 ACRES)

LOT 3: 1HA (2.47 ACRES)

LOT 4: 1.47HA (3.63 ACRES)

LOT 5: 2.24 HA (5.53 ACRES)

LOT 6: **SOLD** 

LOT 7: 5009m2 (1.24 ACRES)

LOT 8: 5005m2 (1.236 ACRES)

LOT 9: 5602m2 (1.38 ACRES)

LOT 10: 5000.9m2 (1.235 ACRES)

Kyogle REAL ESTATE

LOT 11: 5030m2 (1.24 ACRES)

LOT 12: 5012m2 (1.238 ACRES)

LOT 13: 5038.8m2 (1.24 ACRES)

LOT 14: 6374m2 (1.57 ACRES)

LOT 15: 1.8HA (4.44 ACRES)

LOT 16: 1.2HA (2.96 ACRES)

LOT 17: 5062m2 (1.25 ACRÉS)

LOT 18: 5034m2 (1.24 ACRES)