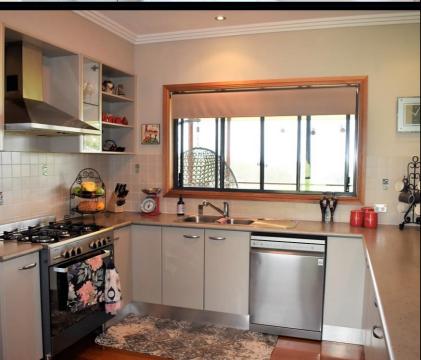

The property's main feature apart from the views is the 17-year old modern 4 bedroom home which has an ensuite and walk in robe in the main bedroom, 3 other spacious bedrooms, a 2<sup>nd</sup> bathroom with a double vanity, formal lounge area, open plan living and dining room, a kitchen with all the modern conveniences including a breakfast bench and walk in pantry, beautiful brush box flooring in the hall ways and living area, quality light fittings, air-conditioning units in most rooms, this house has it all. The lock up double garage is separated from the house by a covered breeze way. The house and barn have recently been re roofed for a cost of \$50,000.