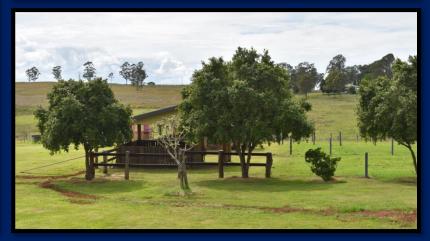

The outside living is covered and would have the best views of anywhere on the property. Other improvements include a barn which has a loft used for the kid's getaway but could be converted into another guest room. There is plenty of room for the machinery and it would all be undercover. The stockyards are fully equipped and there are 3 horse stalls and shelters which all have their own separate runs.