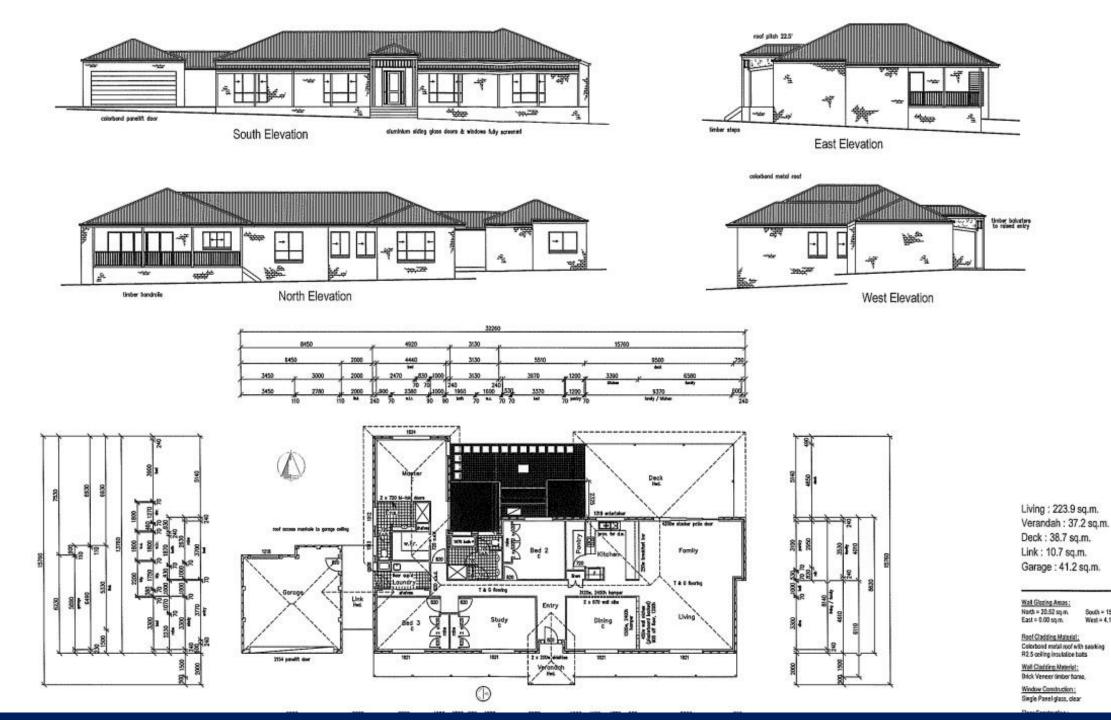

The property's main feature apart from the views is the 17-year old modern 4 bedroom home which has an ensuite and walk in robe in the main bedroom, 3 other spacious bedrooms, a 2<sup>nd</sup> bathroom with a double vanity, formal lounge area, open plan living and dining room, a kitchen with all the modern conveniences including a breakfast bench and walk in pantry, beautiful brush box flooring in the hall ways and living area, quality light fittings, air-conditioning units in most rooms, this house has it all. The lock up double garage is separated from the house by a covered breeze way. The house and barn have recently been re roofed for a cost of \$50,000.

The outside living is covered and would have the best views of anywhere on the property. Other improvements include a barn which has a loft used for the kid's getaway but could be converted into another guest room. There is plenty of room for the machinery and it would all be undercover. The stockyards are fully equipped and there are 3 horse stalls and shelters which all have their own separate runs.