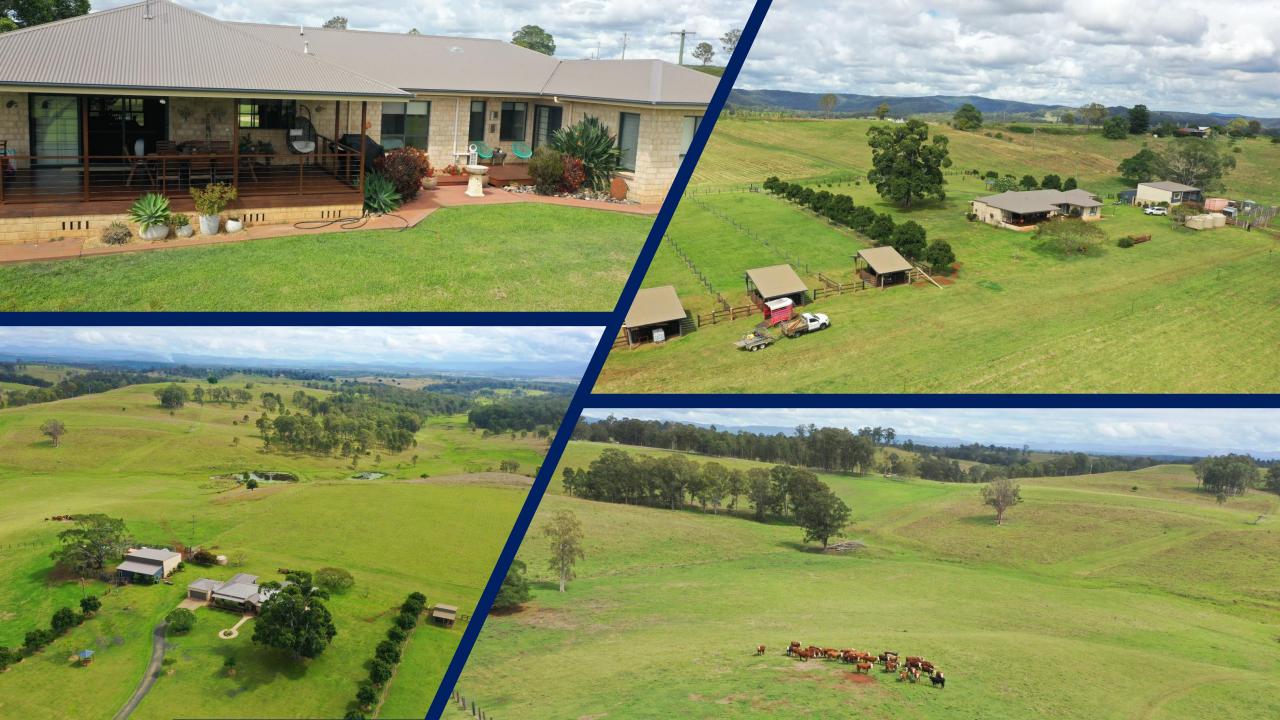

"PIORA GLEN – 159 ACRES"

"Piora Glen"- 159 Acres is situated close to Casino and has the most spectacular panoramic views imaginable.

It is just a perfect low maintenance farm where you can go to work during the day and come home to a magnificent home, gardens and enjoy running a few cattle and horses then relax on open plan back deck covered entertaining area.

The property's main feature apart from the views is the 17-year old modern 4 bedroom home which has an ensuite and walk in robe in the main bedroom, 3 other spacious bedrooms, a 2<sup>nd</sup> bathroom with a double vanity, formal lounge area, open plan living and dining room, a kitchen with all the modern conveniences including a breakfast bench and walk in pantry, beautiful brush box flooring in the hall ways and living area, quality light fittings, air-conditioning units in most rooms, this house has it all. The lock up double garage is separated from the house by a covered breeze way. The house and barn have recently been re roofed for a cost of \$50,000.

The outside living is covered and would have the best views of anywhere on the property. Other improvements include a barn which has a loft used for the kid's getaway but could be converted into another guest room. There is plenty of room for the machinery and it would all be undercover. The stockyards are fully equipped and there are 3 horse stalls and shelters which all have their own separate runs.

The land is gentle undulating with some rich red volcanic soil country and features two spring dams and a fully equipped bore that pumps to a header tank feeding back to water troughs and gardens. There also 4 other rainwater storage tanks, so water is no problem.

All the improvements including the fences are in excellent condition, the lawns are manicured, the gardens are easily maintained and so are the paddocks. Perfect property to run some cattle and a few horses or any other livestock.