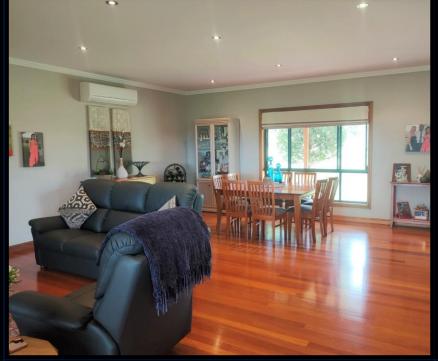

The property's main feature apart from the views is the 17-year old modern 4 bedroom home which has an ensuite and walk in robe in the main bedroom, 3 other spacious bedrooms, a 2<sup>nd</sup> bathroom with a double vanity, formal lounge area, open plan living and dining room, a kitchen with all the modern conveniences including a breakfast bench and walk in pantry, beautiful brush box flooring in the hall ways and living area, quality light fittings, air-conditioning units in most rooms, this house has it all. The lock up double garage is separated from the house by a covered breeze way. The house and barn have recently been re roofed for a cost of \$50,000.