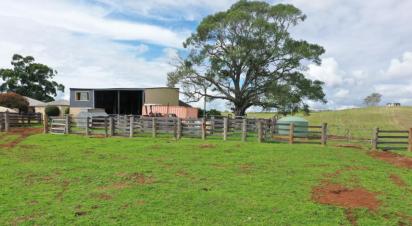

The outside living is covered and would have the best views of anywhere on the property. Other improvements include a barn which has a loft used for the kid's getaway but could be converted into another guest room. There is plenty of room for the machinery and it would all be undercover. The stockyards are fully equipped and there are 3 horse stalls and shelters which all have their own separate runs.