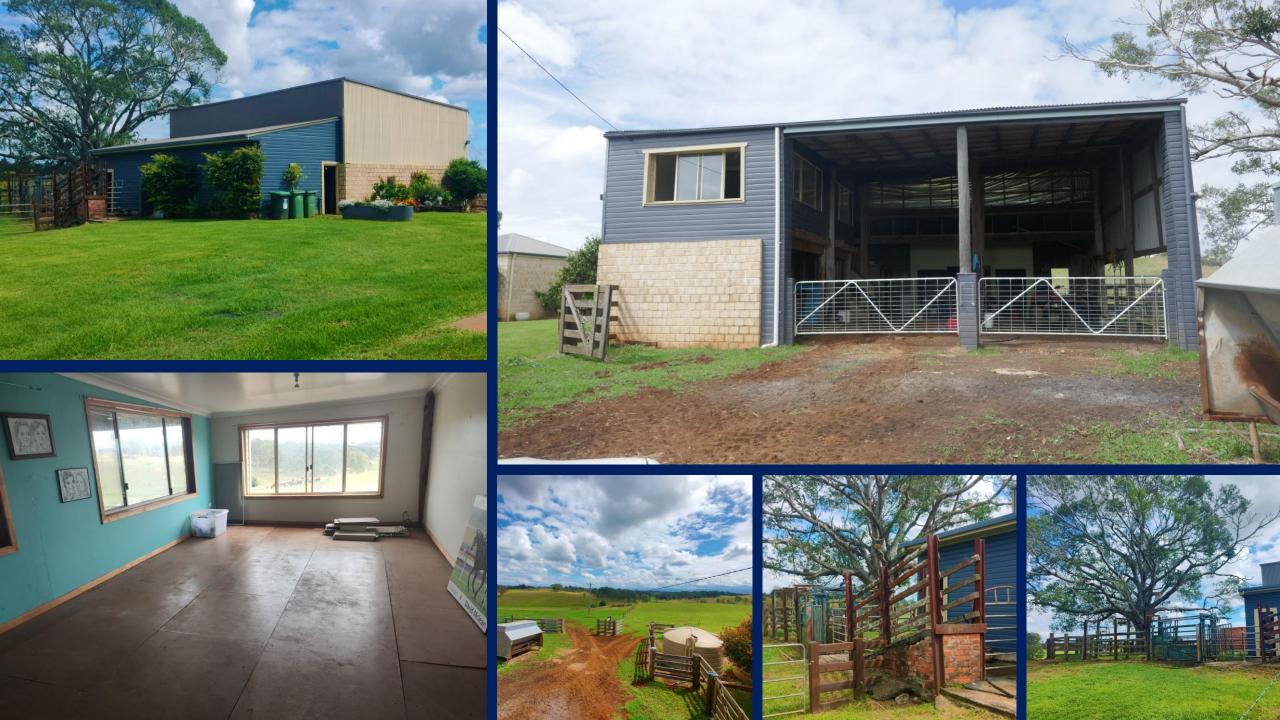

The property's main feature apart from the views is the 17-year old modern 4 bedroom home which has an ensuite and walk in robe in the main bedroom, 3 other spacious bedrooms, a 2<sup>nd</sup> bathroom with a double vanity, formal lounge area, open plan living and dining room, a kitchen with all the modern conveniences including a breakfast bench and walk in pantry, beautiful brush box flooring in the hall ways and living area, quality light fittings, air-conditioning units in most rooms, this house has it all. The lock up double garage is separated from the house by a covered breeze way. The house and barn have recently been re roofed for a cost of \$50,000.

The outside living is covered and would have the best views of anywhere on the property. Other improvements include a barn which has a loft used for the kid's getaway but could be converted into another guest room. There is plenty of room for the machinery and it would all be undercover. The stockyards are fully equipped and there are 3 horse stalls and shelters which all have their own separate runs.