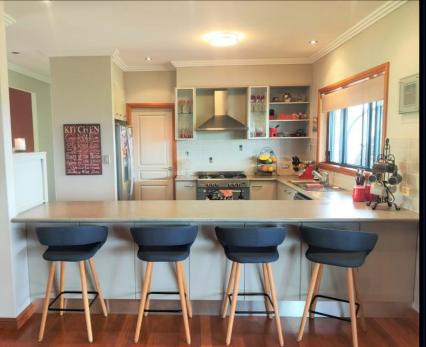

The property's main feature apart from the views is the 17-year old modern 4 bedroom home which has an ensuite and walk in robe in the main bedroom, 3 other spacious bedrooms, a 2<sup>nd</sup> bathroom with a double vanity, formal lounge area, open plan living and dining room, a kitchen with all the modern conveniences including a breakfast bench and walk in pantry, beautiful brush box flooring in the hall ways and living area, quality light fittings, air-conditioning units in most rooms, this house has it all. The lock up double garage is separated from the house by a covered breeze way. The house and barn have recently been re roofed for a cost of \$50,000.