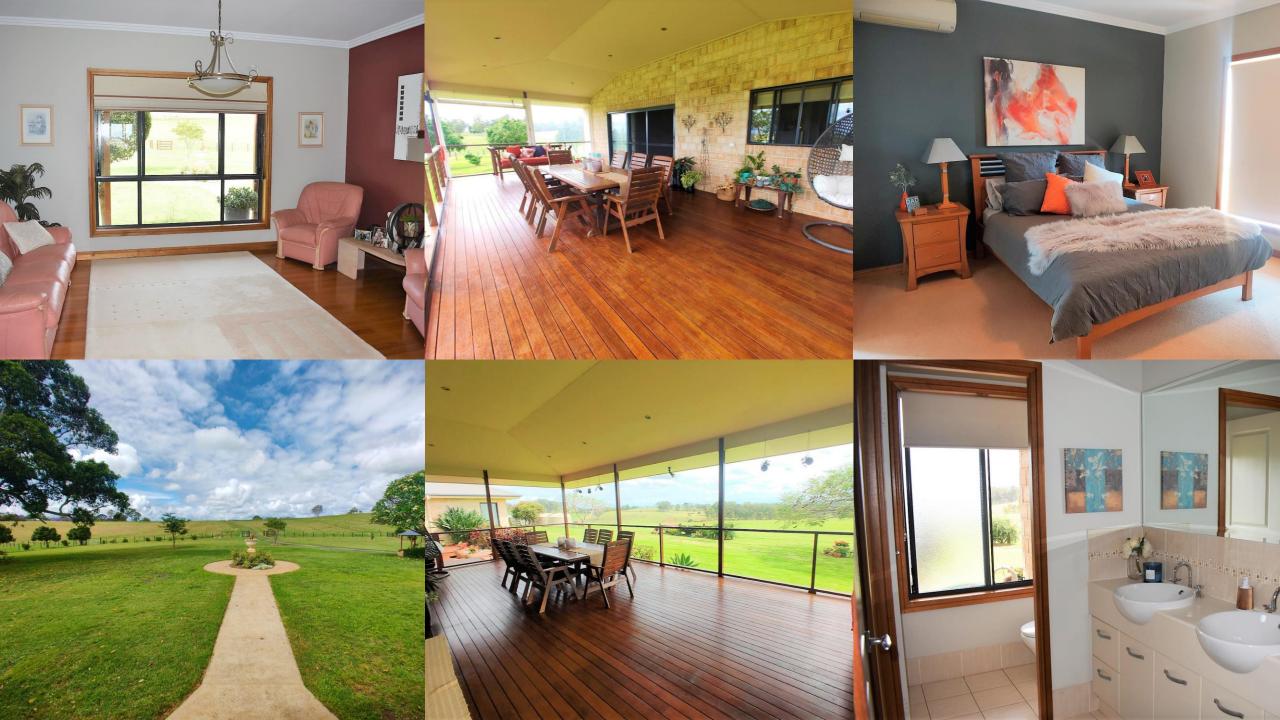

The property's main feature apart from the views is the 17-year old modern 4 bedroom home which has an ensuite and walk in robe in the main bedroom, 3 other spacious bedrooms, a 2<sup>nd</sup> bathroom with a double vanity, formal lounge area, open plan living and dining room, a kitchen with all the modern conveniences including a breakfast bench and walk in pantry, beautiful brush box flooring in the hall ways and living area, quality light fittings, air-conditioning units in most rooms, this house has it all. The lock up double garage is separated from the house by a covered breeze way. The house and barn have recently been re roofed for a cost of \$50,000.

The outside living is covered and would have the best views of anywhere on the property. Other improvements include a barn which has a loft used for the kid's getaway but could be converted into another guest room. There is plenty of room for the machinery and it would all be undercover. The stockyards are fully equipped and there are 3 horse stalls and shelters which all have their own separate runs.