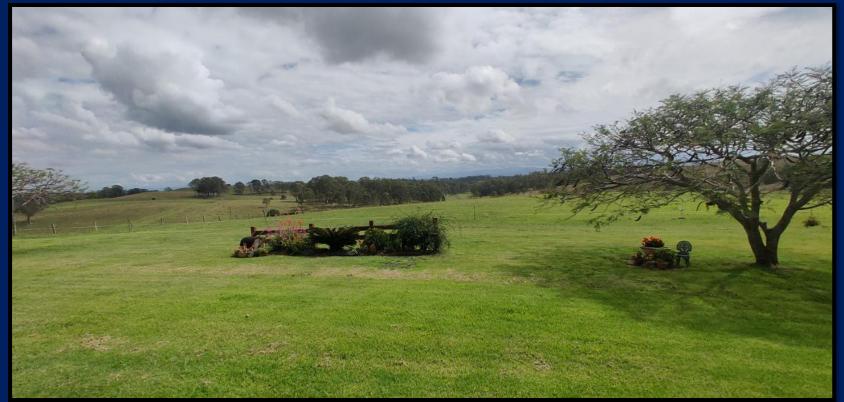

"PIORA GLEN – 159 ACRES"

"Piora Glen"- 159 Acres is situated close to Casino and has the most spectacular panoramic views imaginable.

It is just a perfect low maintenance farm where you can go to work during the day and come home to a magnificent home, gardens and enjoy running a few cattle and horses then relax on open plan back deck covered entertaining area.

The outside living is covered and would have the best views of anywhere on the property. Other improvements include a barn which has a loft used for the kid's getaway but could be converted into another guest room. There is plenty of room for the machinery and it would all be undercover. The stockyards are fully equipped and there are 3 horse stalls and shelters which all have their own separate runs.