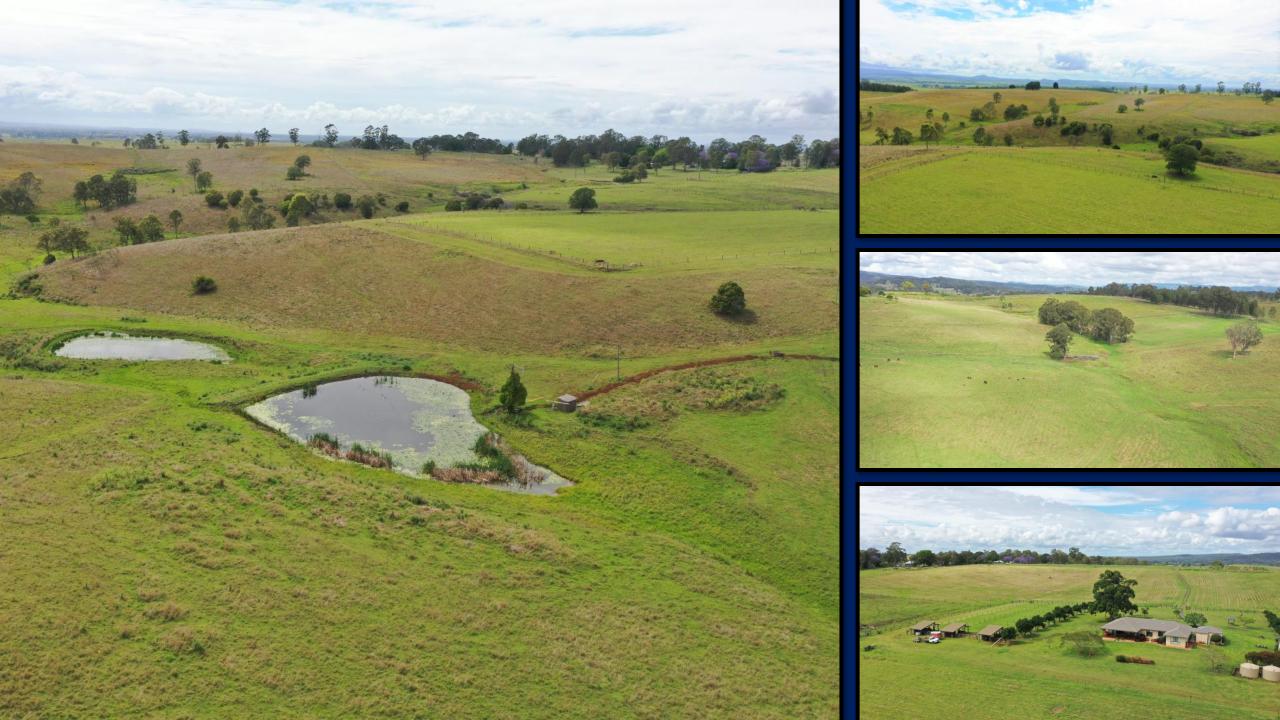

"PIORA GLEN – 159 ACRES"

"Piora Glen"- 159 Acres is situated close to Casino and has the most spectacular panoramic views imaginable.

It is just a perfect low maintenance farm where you can go to work during the day and come home to a magnificent home, gardens and enjoy running a few cattle and horses then relax on open plan back deck covered entertaining area.

The land is gentle undulating with some rich red volcanic soil country and features two spring dams and a fully equipped bore that pumps to a header tank feeding back to water troughs and gardens. There also 4 other rainwater storage tanks, so water is no problem.