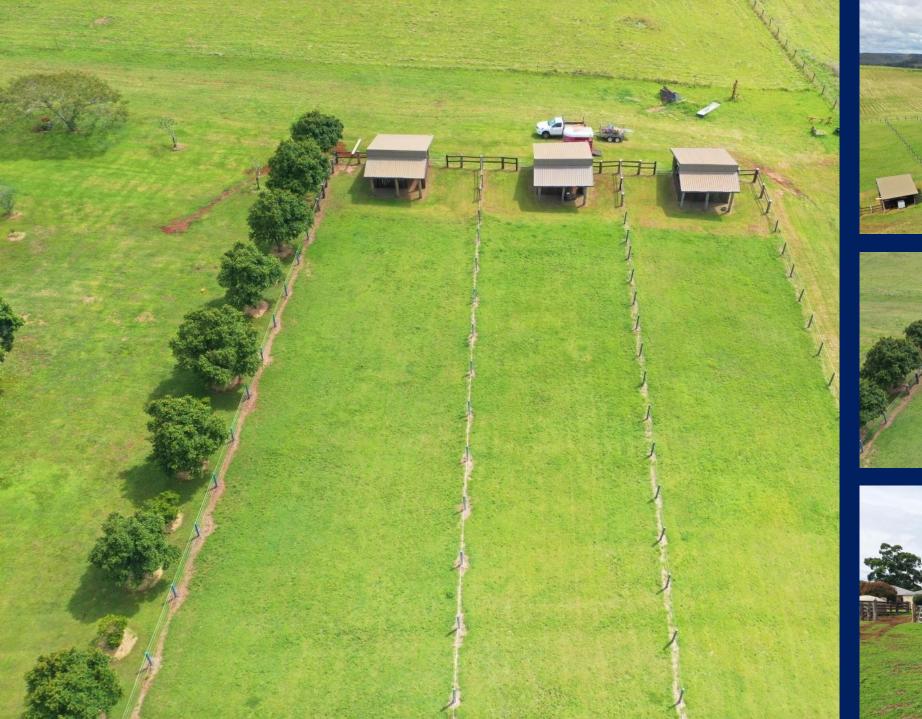

The outside living is covered and would have the best views of anywhere on the property. Other improvements include a barn which has a loft used for the kid's getaway but could be converted into another guest room. There is plenty of room for the machinery and it would all be undercover. The stockyards are fully equipped and there are 3 horse stalls and shelters which all have their own separate runs.