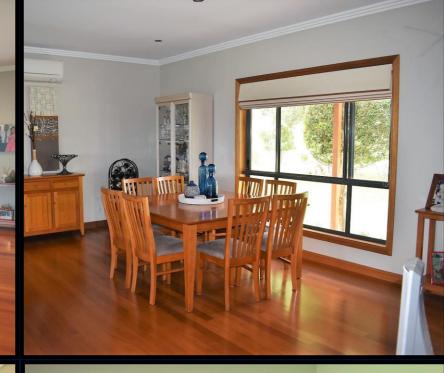

The property's main feature apart from the views is the 17-year old modern 4 bedroom home which has an ensuite and walk in robe in the main bedroom, 3 other spacious bedrooms, a 2<sup>nd</sup> bathroom with a double vanity, formal lounge area, open plan living and dining room, a kitchen with all the modern conveniences including a breakfast bench and walk in pantry, beautiful brush box flooring in the hall ways and living area, quality light fittings, air-conditioning units in most rooms, this house has it all. The lock up double garage is separated from the house by a covered breeze way. The house and barn have recently been re roofed for a cost of \$50,000.