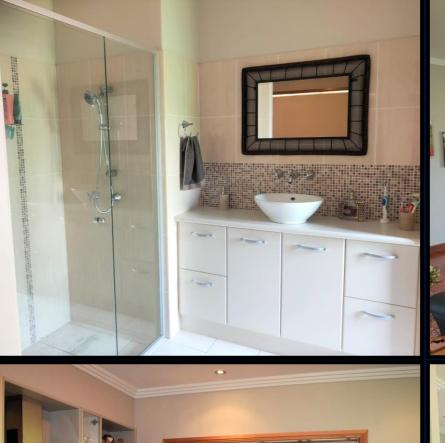

The property's main feature apart from the views is the 17-year old modern 4 bedroom home which has an ensuite and walk in robe in the main bedroom, 3 other spacious bedrooms, a 2<sup>nd</sup> bathroom with a double vanity, formal lounge area, open plan living and dining room, a kitchen with all the modern conveniences including a breakfast bench and walk in pantry, beautiful brush box flooring in the hall ways and living area, quality light fittings, air-conditioning units in most rooms, this house has it all. The lock up double garage is separated from the house by a covered breeze way. The house and barn have recently been re roofed for a cost of \$50,000.