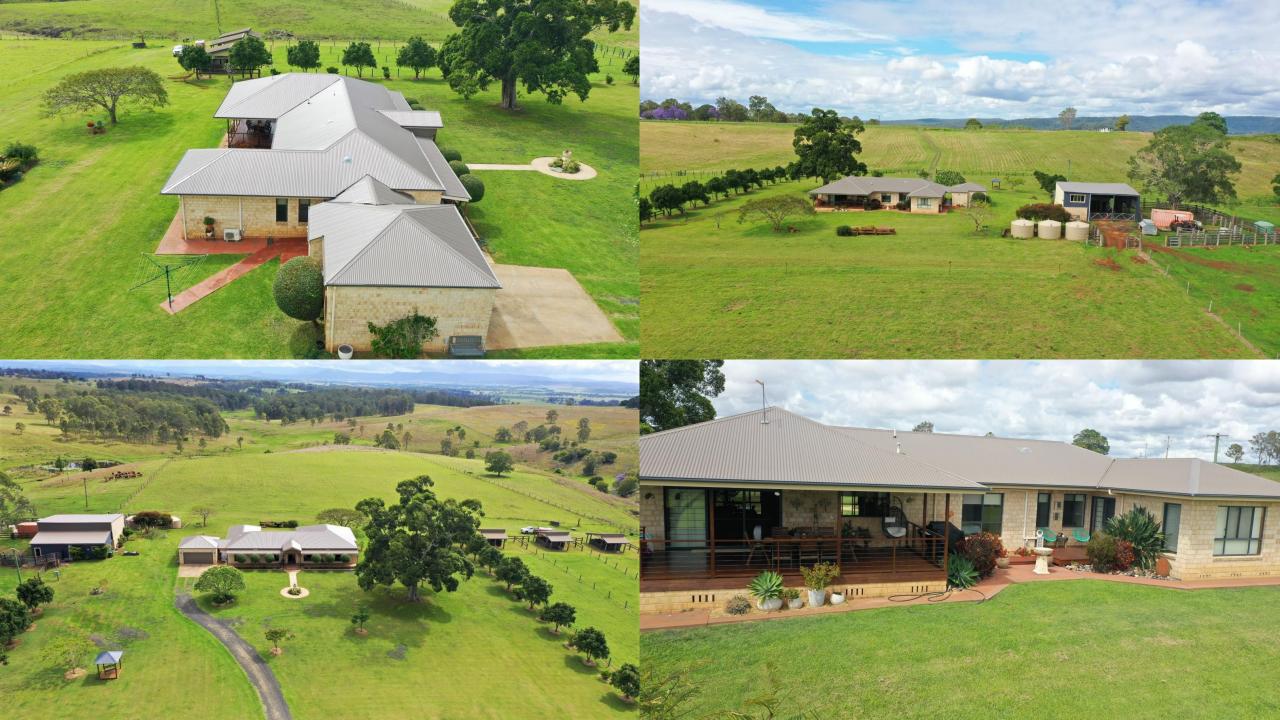

The property's main feature apart from the views is the 17-year old modern 4 bedroom home which has an ensuite and walk in robe in the main bedroom, 3 other spacious bedrooms, a 2<sup>nd</sup> bathroom with a double vanity, formal lounge area, open plan living and dining room, a kitchen with all the modern conveniences including a breakfast bench and walk in pantry, beautiful brush box flooring in the hall ways and living area, quality light fittings, air-conditioning units in most rooms, this house has it all. The lock up double garage is separated from the house by a covered breeze way. The house and barn have recently been re roofed for a cost of \$50,000.

The outside living is covered and would have the best views of anywhere on the property. Other improvements include a barn which has a loft used for the kid's getaway but could be converted into another guest room. There is plenty of room for the machinery and it would all be undercover. The stockyards are fully equipped and there are 3 horse stalls and shelters which all have their own separate runs.

The land is gentle undulating with some rich red volcanic soil country and features two spring dams and a fully equipped bore that pumps to a header tank feeding back to water troughs and gardens. There also 4 other rainwater storage tanks, so water is no problem.