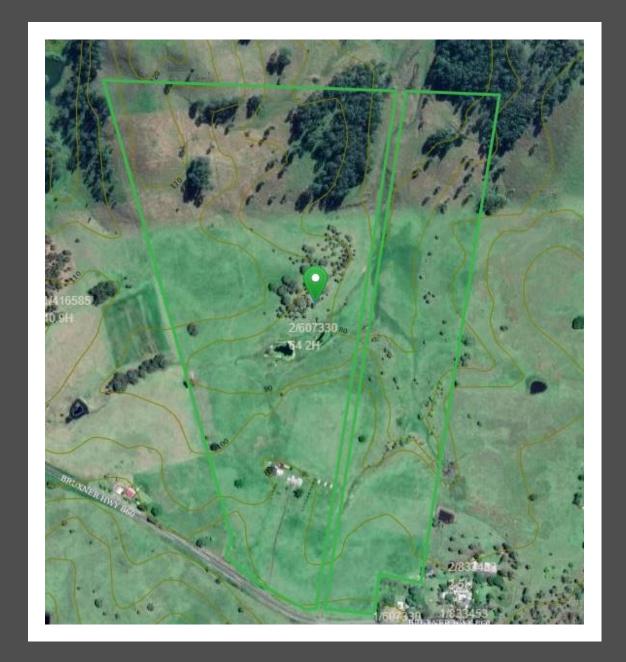

"PIORA GLEN – 159 ACRES"

"Piora Glen"- 159 Acres is situated close to Casino and has the most spectacular panoramic views imaginable.

It is just a perfect low maintenance farm where you can go to work during the day and come home to a magnificent home, gardens and enjoy running a few cattle and horses then relax on open plan back deck covered entertaining area.

The land is gentle undulating with some rich red volcanic soil country and features two spring dams and a fully equipped bore that pumps to a header tank feeding back to water troughs and gardens. There also 4 other rainwater storage tanks, so water is no problem.