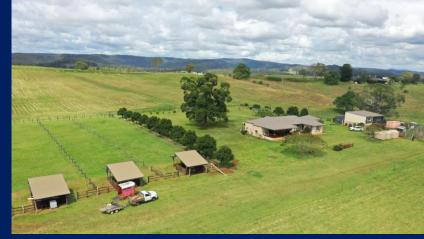

The outside living is covered and would have the best views of anywhere on the property. Other improvements include a barn which has a loft used for the kid's getaway but could be converted into another guest room. There is plenty of room for the machinery and it would all be undercover. The stockyards are fully equipped and there are 3 horse stalls and shelters which all have their own separate runs.