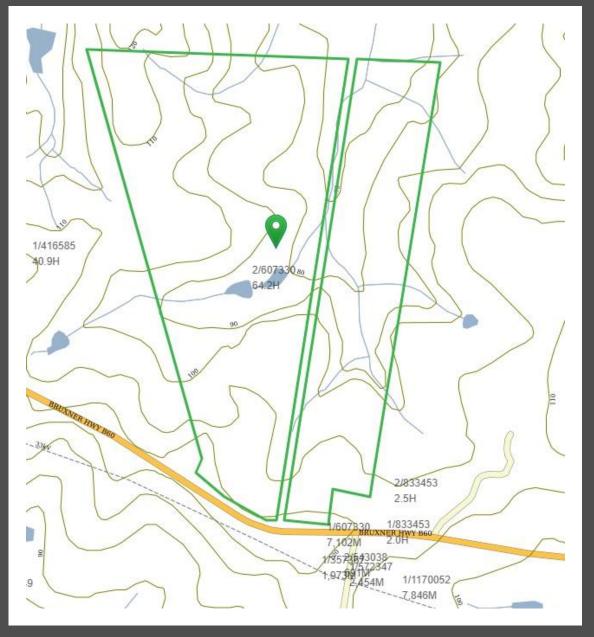

"PIORA GLEN – 159 ACRES"

"Piora Glen"- 159 Acres is situated close to Casino and has the most spectacular panoramic views imaginable.

It is just a perfect low maintenance farm where you can go to work during the day and come home to a magnificent home, gardens and enjoy running a few cattle and horses then relax on open plan back deck covered entertaining area.

The land is gentle undulating with some rich red volcanic soil country and features two spring dams and a fully equipped bore that pumps to a header tank feeding back to water troughs and gardens. There also 4 other rainwater storage tanks, so water is no problem.