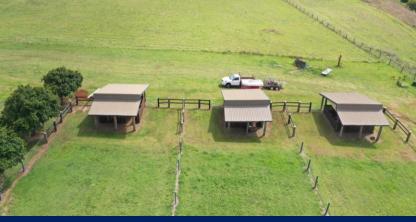

The outside living is covered and would have the best views of anywhere on the property. Other improvements include a barn which has a loft used for the kid's getaway but could be converted into another guest room. There is plenty of room for the machinery and it would all be undercover. The stockyards are fully equipped and there are 3 horse stalls and shelters which all have their own separate runs.