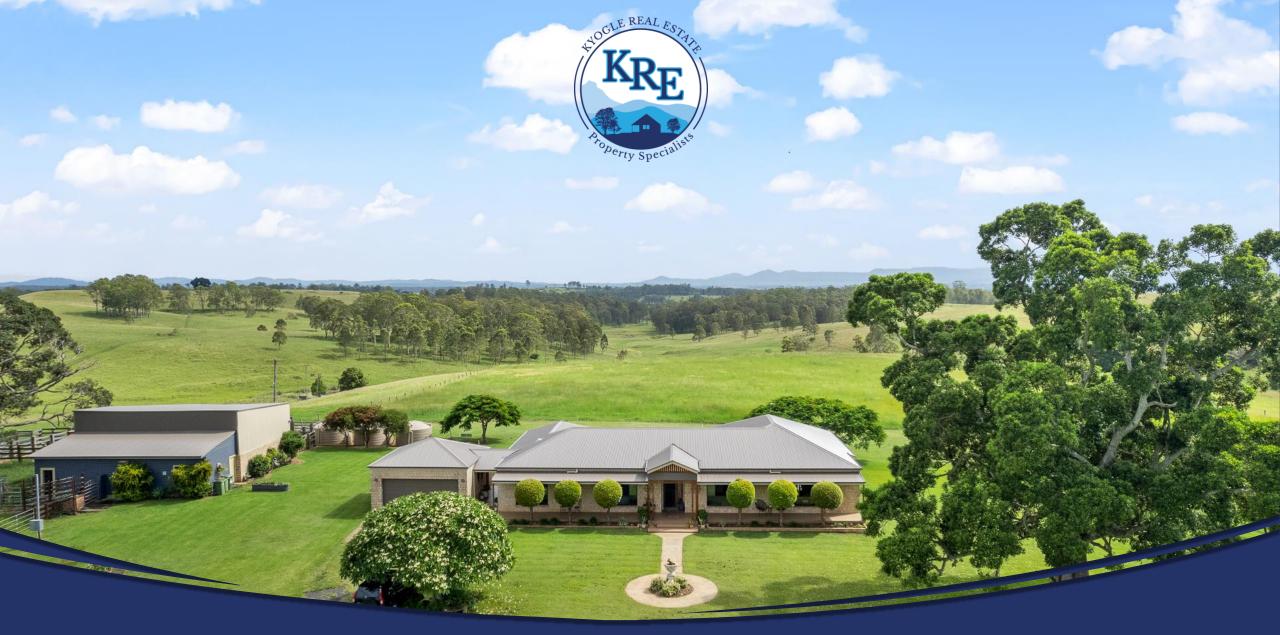

"PIORA GLEN – 159 ACRES"

"Piora Glen"- 159 Acres is situated close to Casino and has the most spectacular panoramic views imaginable.

It is just a perfect low maintenance farm where you can go to work during the day and come home to a magnificent home, gardens and enjoy running a few cattle and horses then relax on open plan back deck covered entertaining area.

The property's main feature apart from the views is the 17-year old modern 4 bedroom home which has an ensuite and walk in robe in the main bedroom, 3 other spacious bedrooms, a 2<sup>nd</sup> bathroom with a double vanity, formal lounge area, open plan living and dining room, a kitchen with all the modern conveniences including a breakfast bench and walk in pantry, beautiful brush box flooring in the hall ways and living area, quality light fittings, air-conditioning units in most rooms, this house has it all. The lock up double garage is separated from the house by a covered breeze way. The house and barn have recently been re roofed for a cost of \$50,000.