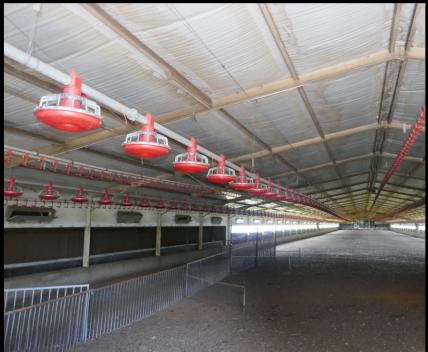

## **Broiler Sheds:**

4 Sheds 131m x 15.2m (1991m2 per shed), 2 Sheds 135.4m x 15.45m

Sheds have tunnel fans, lighting and watering & heating systems.

**POWER:** 3 Phase, Solar and 2 Generator's

**LIVESTOCK CAPACITY:** 30 Cows and Calves