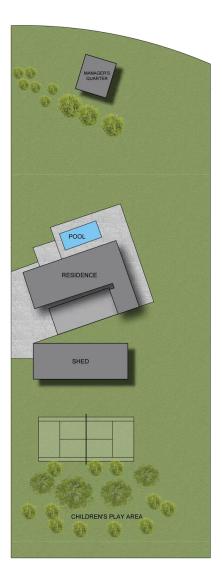

## **IMPROVEMENTS INCLUDE:**

- \* 5 Bedroom Homestead with in-ground pool and all the modern conveniences
- \* 6 Broiler Sheds including 7 silos with 362T capacity
- \* Solar system which includes 300 panels producing 48 kilowatts
- \* Separate 3 Bedroom Living quarters + 1 Bedroom Cottage
- \* Excellent water throughout the property, 2 Bores which pump to 2 x 50,000-gallon storage tanks which gravity feed back to the sheds.
- \* 10MG/L Bore Licence WAL22568 + 2 Dams & Rainwater Storage Tanks
- \* Machinery (84m2) and Storage Sheds

Site Plan

INT: 398.60m<sup>2</sup> SHED: 77.40m<sup>2</sup>

GARAGE: 33.00m<sup>2</sup>