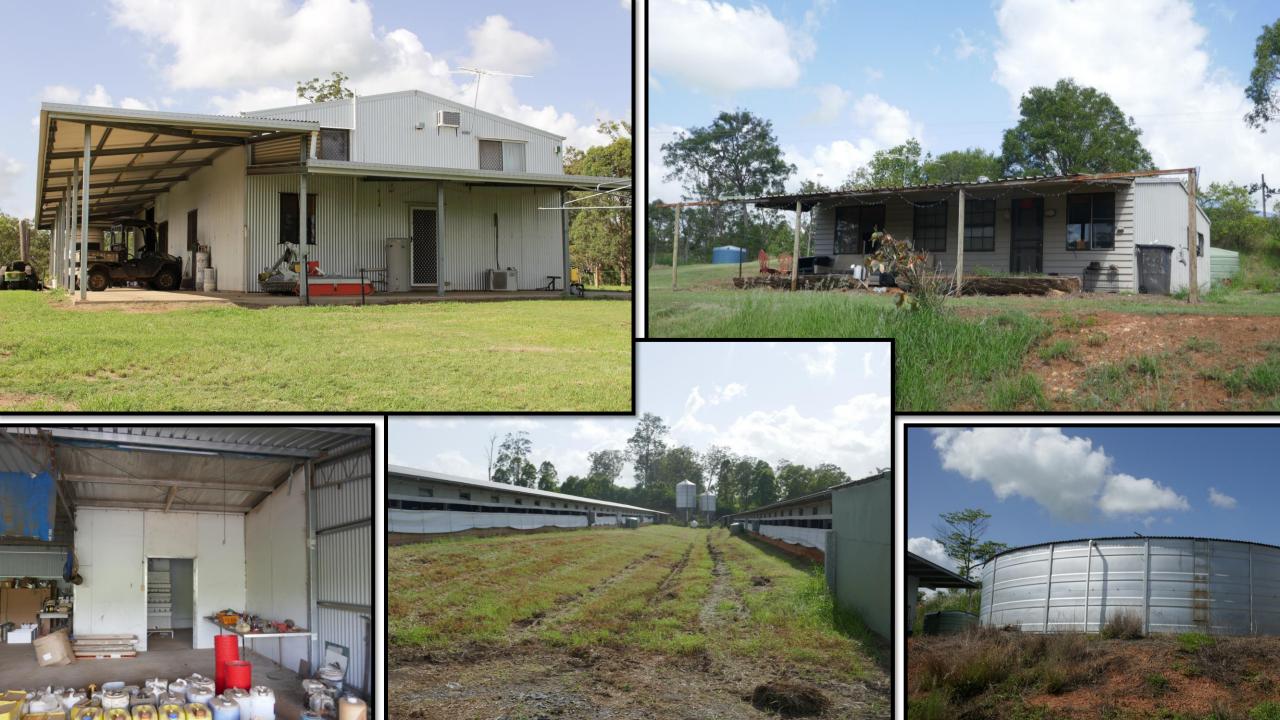

## **IMPROVEMENTS INCLUDE:**

- \* 5 Bedroom Homestead with in-ground pool and all the modern conveniences
- \* 6 Broiler Sheds including 7 silos with 362T capacity
- \* Solar system which includes 300 panels producing 48 kilowatts
- \* Separate 3 Bedroom Living quarters + 1 Bedroom Cottage
- \* Excellent water throughout the property, 2 Bores which pump to 2 x 50,000-gallon storage tanks which gravity feed back to the sheds.
- \* 10MG/L Bore Licence WAL22568 + 2 Dams & Rainwater Storage Tanks
- \* Machinery (84m2) and Storage Sheds