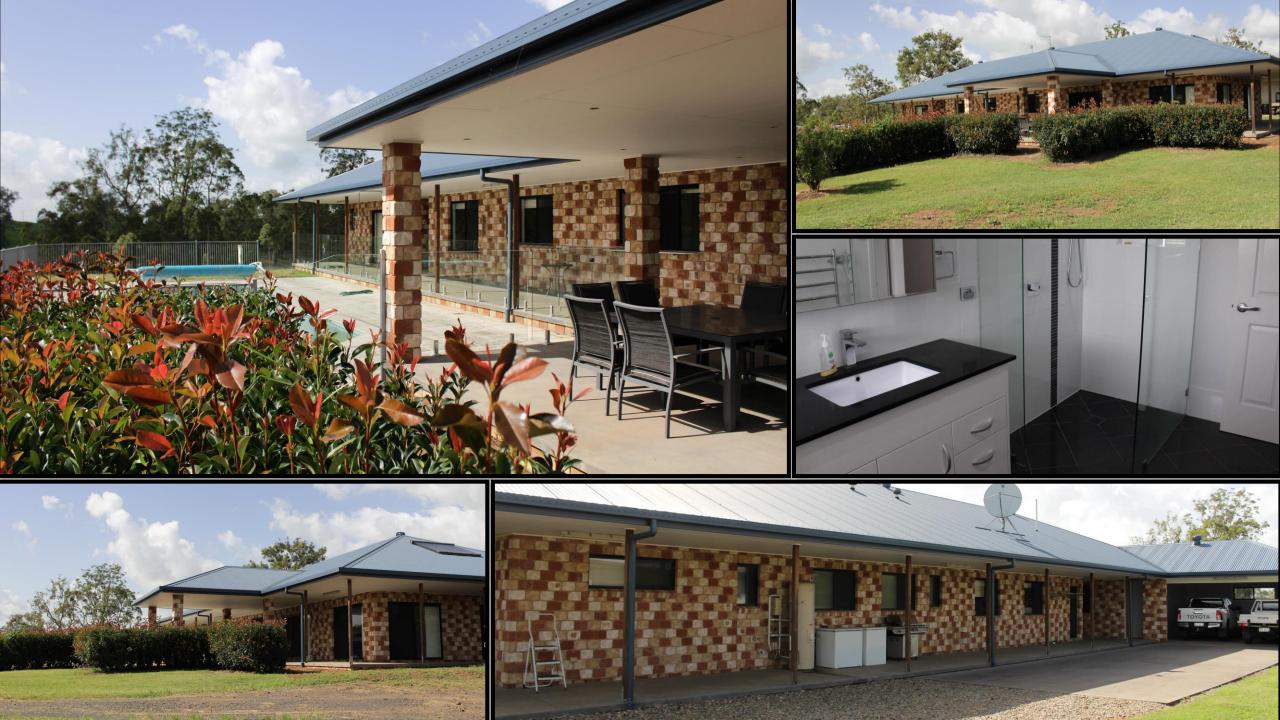

## **IMPROVEMENTS INCLUDE:**

- \* 5 Bedroom Homestead with in-ground pool and all the modern conveniences
- \* 6 Broiler Sheds including 7 silos with 362T capacity
- \* Solar system which includes 300 panels producing 48 kilowatts
- \* Separate 3 Bedroom Living quarters + 1 Bedroom Cottage
- \* Excellent water throughout the property, 2 Bores which pump to 2 x 50,000-gallon storage tanks which gravity feed back to the sheds.
- \* 10MG/L Bore Licence WAL22568 + 2 Dams & Rainwater Storage Tanks
- \* Machinery (84m2) and Storage Sheds