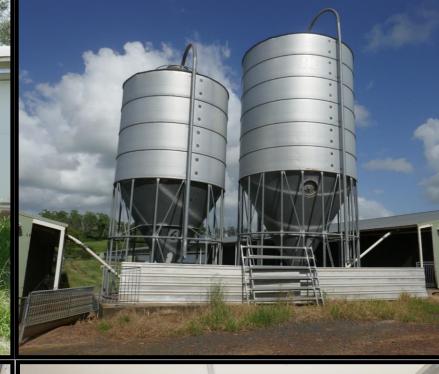

## **IMPROVEMENTS INCLUDE:**

- \* 5 Bedroom Homestead with in-ground pool and all the modern conveniences
- \* 6 Broiler Sheds including 7 silos with 362T capacity
- \* Solar system which includes 300 panels producing 48 kilowatts
- \* Separate 3 Bedroom Living quarters + 1 Bedroom Cottage
- \* Excellent water throughout the property, 2 Bores which pump to 2 x 50,000-gallon storage tanks which gravity feed back to the sheds.
- \* 10MG/L Bore Licence WAL22568 + 2 Dams & Rainwater Storage Tanks
- \* Machinery (84m2) and Storage Sheds