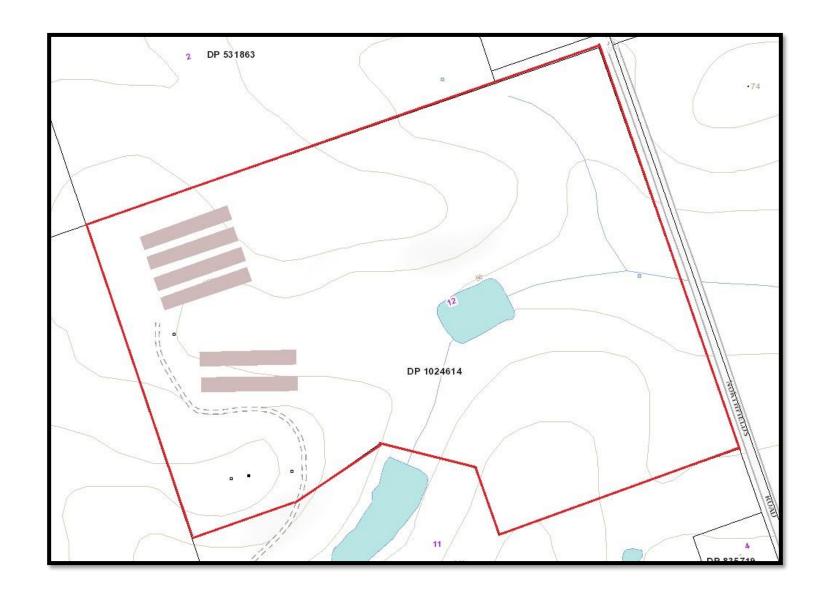

## FOR SALE "STRATHEDEN FARM"

A/c Our Oinks Pty Ltd 41.36 HECTARES - LOT 12 DP102614

Contact Mike Smith 0413 300 680 for an immediate inspection

## STRATHEDEN 102 ACRES – 41.36 HA 320 McDonald's Bridge Road, STRATHEDEN NSW 2470

Site Plan

INT: 398.60m<sup>2</sup> SHED: 77.40m<sup>2</sup>

GARAGE: 33.00m<sup>2</sup>