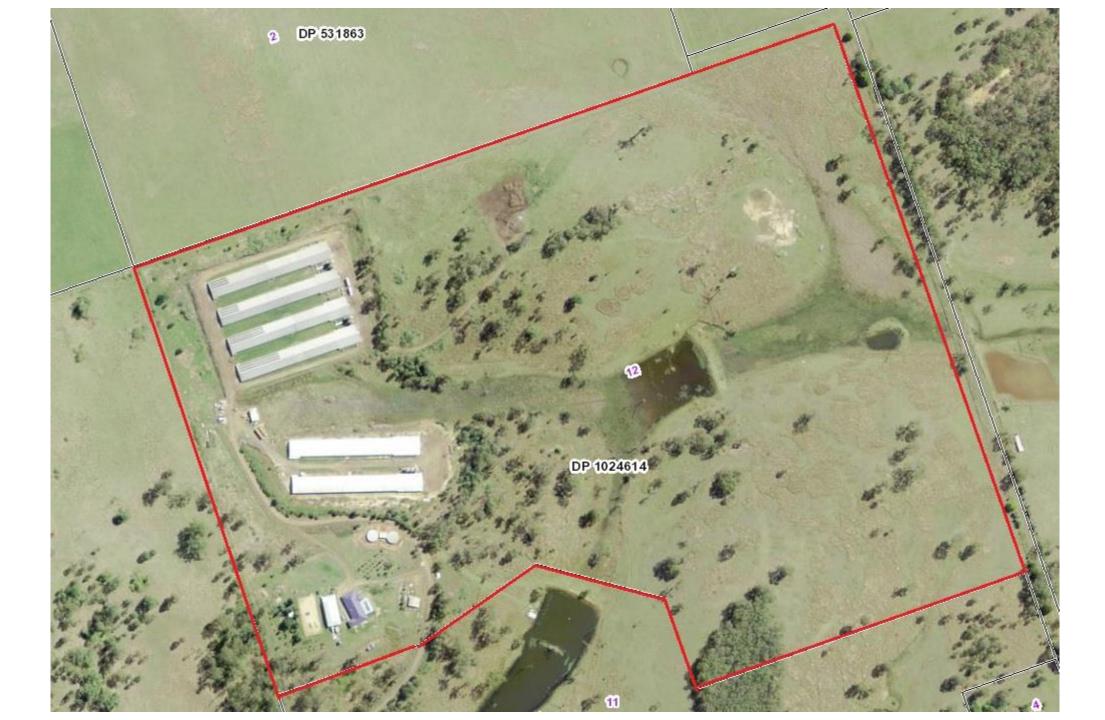

## FOR SALE "STRATHEDEN FARM"

A/c Our Oinks Pty Ltd 41.36 HECTARES - LOT 12 DP102614

Contact Mike Smith 0413 300 680 for an immediate inspection

## STRATHEDEN 102 ACRES – 41.36 HA 320 McDonald's Bridge Road, STRATHEDEN NSW 2470