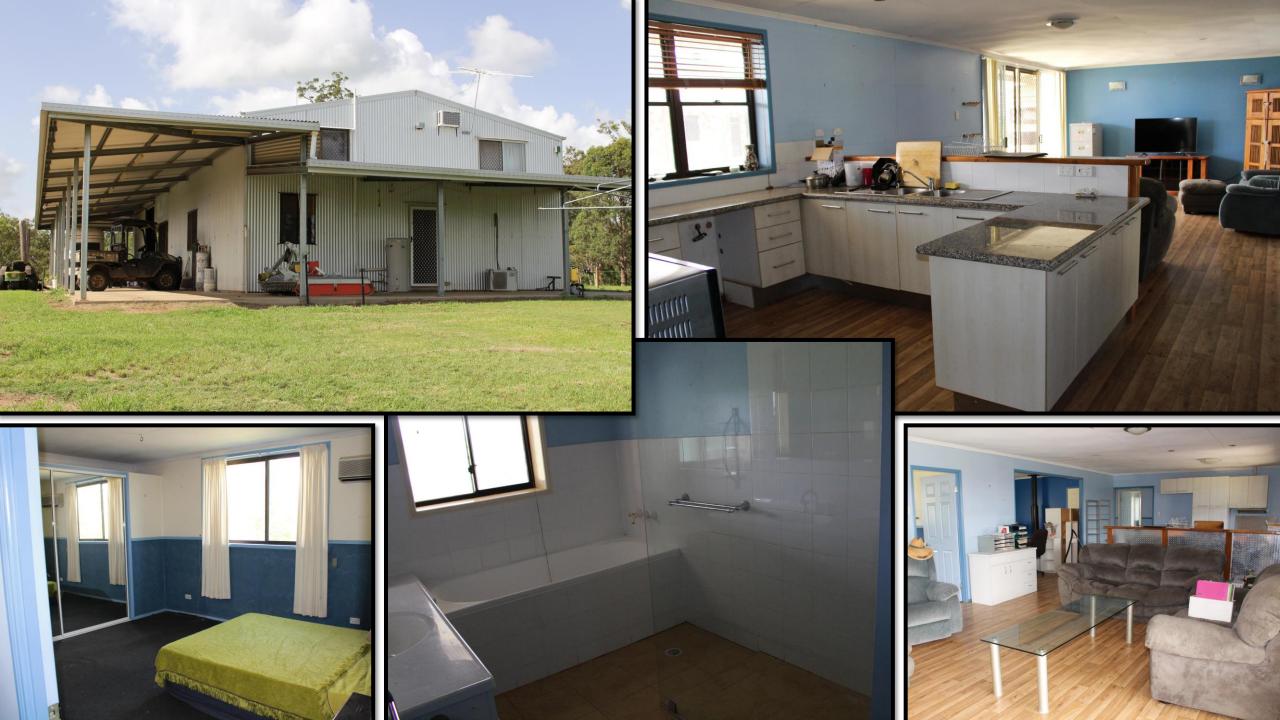

## **IMPROVEMENTS INCLUDE:**

- \* 5 Bedroom Homestead with in-ground pool and all the modern conveniences
- \* 6 Broiler Sheds including 7 silos with 362T capacity
- \* Solar system which includes 300 panels producing 48 kilowatts
- \* Separate 3 Bedroom Living quarters + 1 Bedroom Cottage
- \* Excellent water throughout the property, 2 Bores which pump to 2 x 50,000-gallon storage tanks which gravity feed back to the sheds.
- \* 10MG/L Bore Licence WAL22568 + 2 Dams & Rainwater Storage Tanks
- \* Machinery (84m2) and Storage Sheds