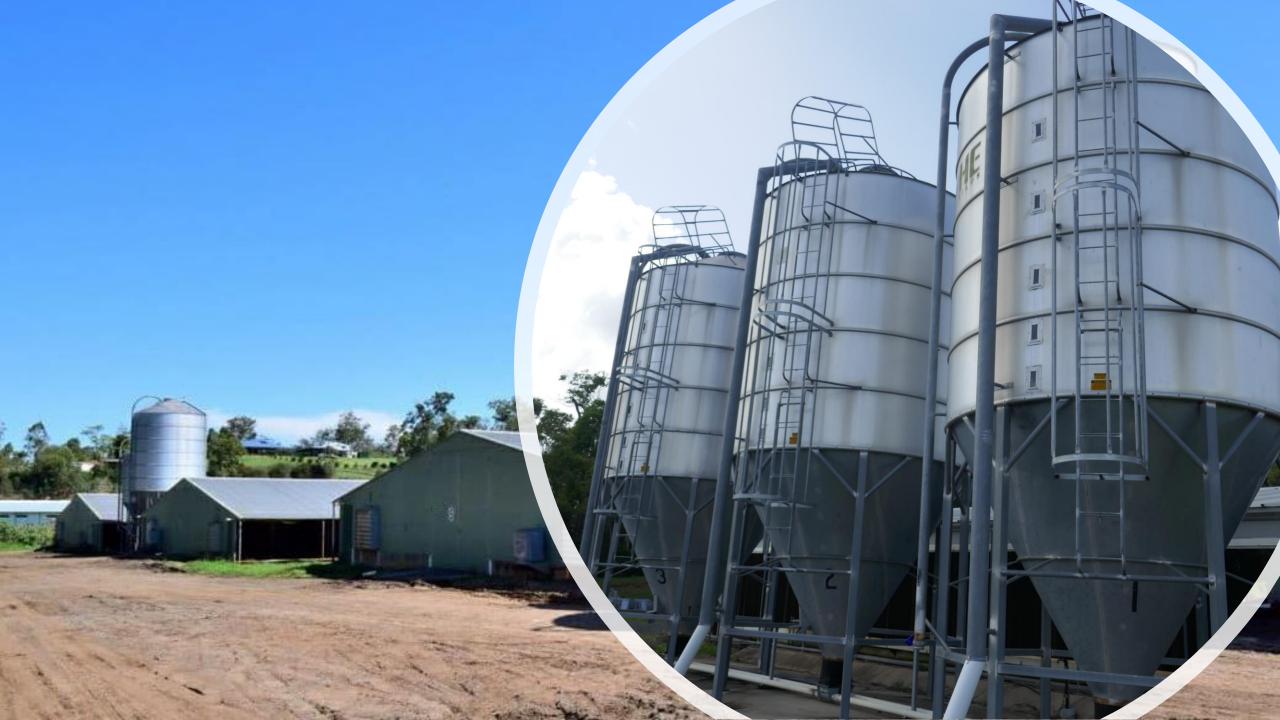

## **IMPROVEMENTS INCLUDE:**

- \* 5 Bedroom Homestead with in-ground pool and all the modern conveniences
- \* 6 Broiler Sheds including 7 silos with 362T capacity
- \* Solar system which includes 300 panels producing 48 kilowatts
- \* Separate 3 Bedroom Living quarters + 1 Bedroom Cottage
- \* Excellent water throughout the property, 2 Bores which pump to 2 x 50,000-gallon storage tanks which gravity feed back to the sheds.
- \* 10MG/L Bore Licence WAL22568 + 2 Dams & Rainwater Storage Tanks
- \* Machinery (84m2) and Storage Sheds

## **Broiler Sheds:**

4 Sheds 131m x 15.2m (1991m2 per shed), 2 Sheds 135.4m x 15.45m

Sheds have tunnel fans, lighting and watering & heating systems.

**POWER:** 3 Phase, Solar and 2 Generator's

**LIVESTOCK CAPACITY:** 30 Cows and Calves