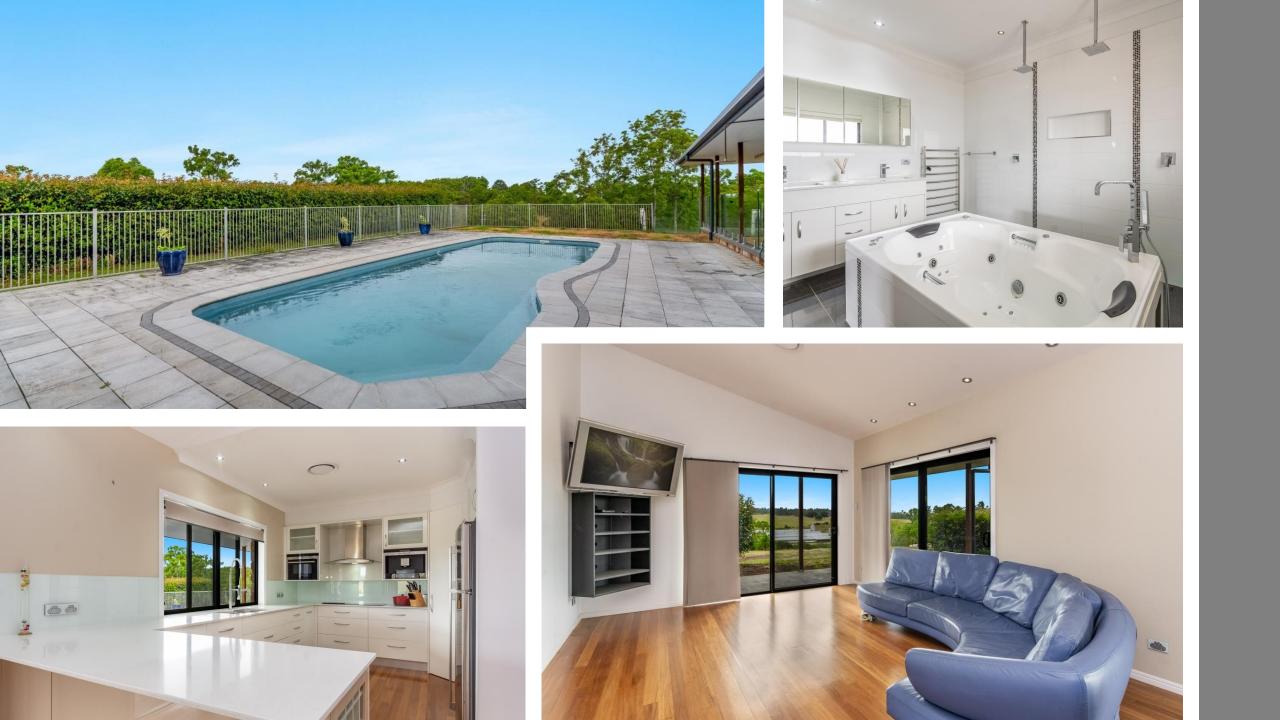

## **IMPROVEMENTS INCLUDE:**

- \* 5 Bedroom Homestead with in-ground pool and all the modern conveniences
- \* 6 Broiler Sheds including 7 silos with 362T capacity
- \* Solar system which includes 300 panels producing 48 kilowatts
- \* Separate 3 Bedroom Living quarters + 1 Bedroom Cottage
- \* Excellent water throughout the property, 2 Bores which pump to 2 x 50,000-gallon storage tanks which gravity feed back to the sheds.
- \* 10MG/L Bore Licence WAL22568 + 2 Dams & Rainwater Storage Tanks
- \* Machinery (84m2) and Storage Sheds