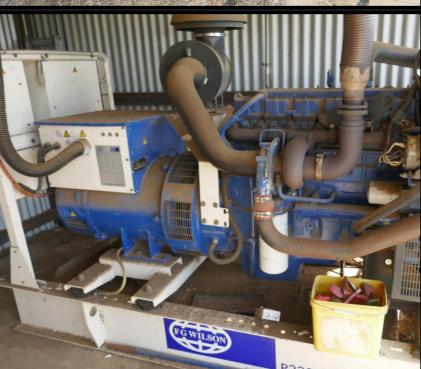

## **Broiler Sheds:**

4 Sheds 131m x 15.2m (1991m2 per shed), 2 Sheds 135.4m x 15.45m

Sheds have tunnel fans, lighting and watering & heating systems.

**POWER:** 3 Phase, Solar and 2 Generator's

**LIVESTOCK CAPACITY:** 30 Cows and Calves