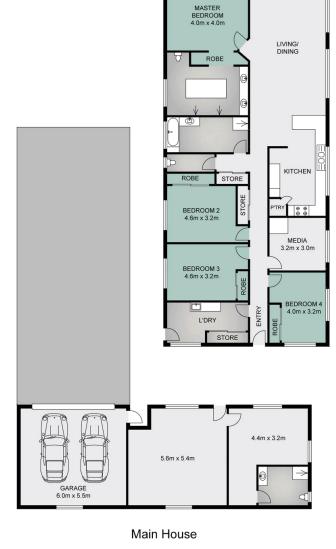

## **IMPROVEMENTS INCLUDE:**

- \* 5 Bedroom Homestead with in-ground pool and all the modern conveniences
- \* 6 Broiler Sheds including 7 silos with 362T capacity
- \* Solar system which includes 300 panels producing 48 kilowatts
- \* Separate 3 Bedroom Living quarters + 1 Bedroom Cottage
- \* Excellent water throughout the property, 2 Bores which pump to 2 x 50,000-gallon storage tanks which gravity feed back to the sheds.
- \* 10MG/L Bore Licence WAL22568 + 2 Dams & Rainwater Storage Tanks
- \* Machinery (84m2) and Storage Sheds