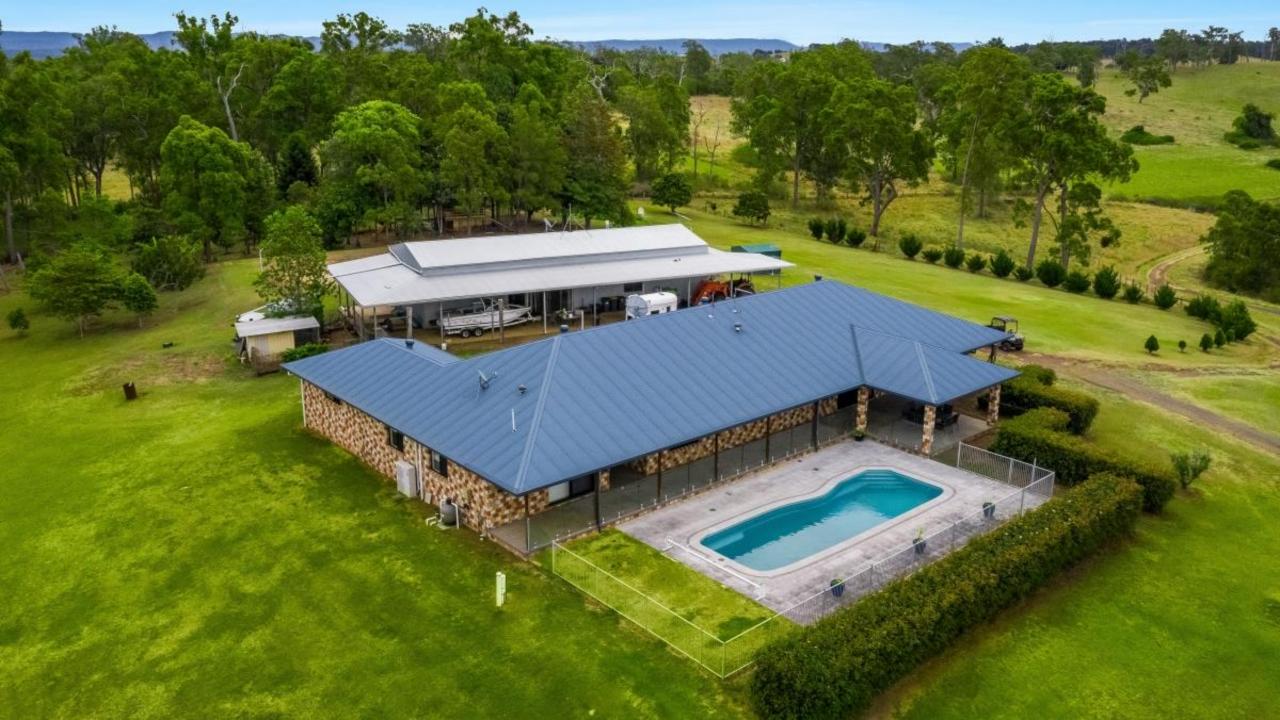

## **IMPROVEMENTS INCLUDE:**

- \* 5 Bedroom Homestead with in-ground pool and all the modern conveniences
- \* 6 Broiler Sheds including 7 silos with 362T capacity
- \* Solar system which includes 300 panels producing 48 kilowatts
- \* Separate 3 Bedroom Living quarters + 1 Bedroom Cottage
- \* Excellent water throughout the property, 2 Bores which pump to 2 x 50,000-gallon storage tanks which gravity feed back to the sheds.
- \* 10MG/L Bore Licence WAL22568 + 2 Dams & Rainwater Storage Tanks
- \* Machinery (84m2) and Storage Sheds