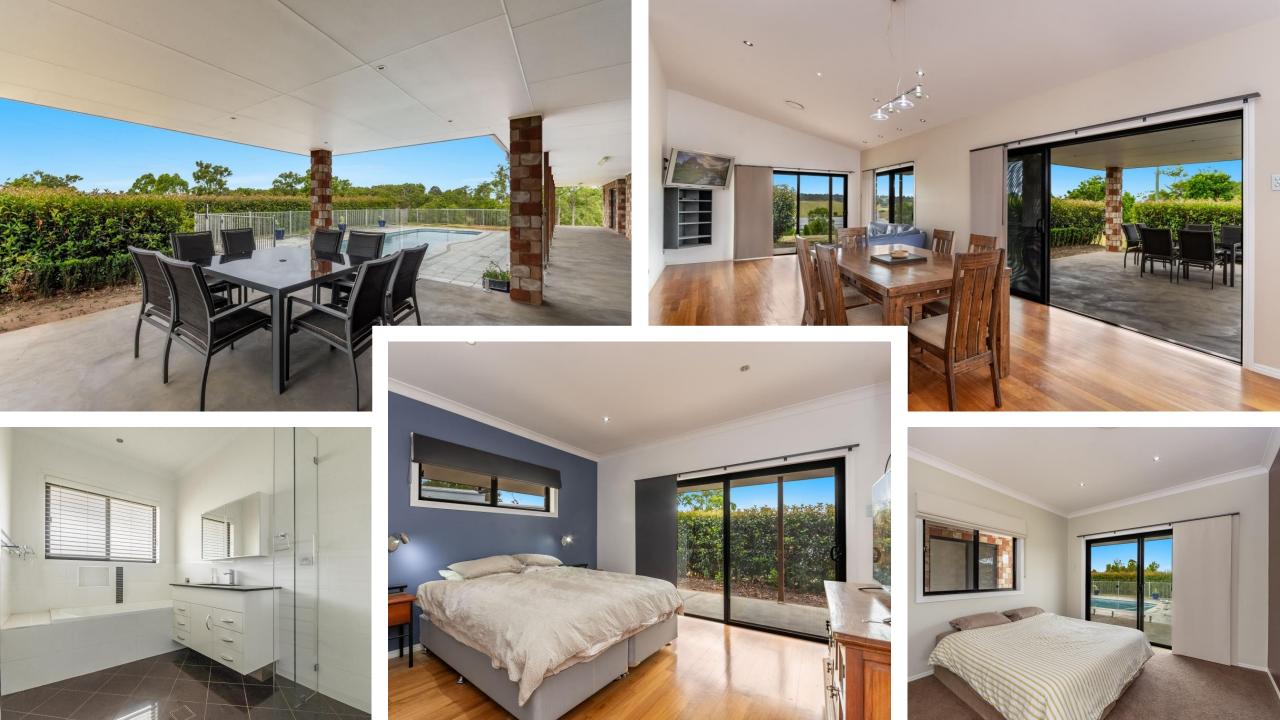

## **IMPROVEMENTS INCLUDE:**

- \* 5 Bedroom Homestead with in-ground pool and all the modern conveniences
- \* 6 Broiler Sheds including 7 silos with 362T capacity
- \* Solar system which includes 300 panels producing 48 kilowatts
- \* Separate 3 Bedroom Living quarters + 1 Bedroom Cottage
- \* Excellent water throughout the property, 2 Bores which pump to 2 x 50,000-gallon storage tanks which gravity feed back to the sheds.
- \* 10MG/L Bore Licence WAL22568 + 2 Dams & Rainwater Storage Tanks
- \* Machinery (84m2) and Storage Sheds