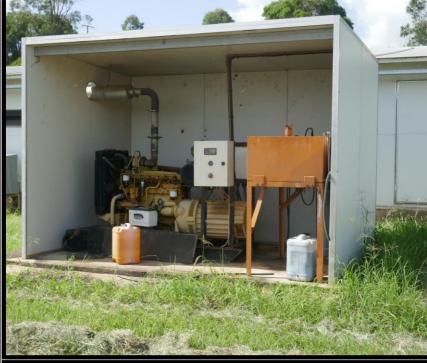

## **Broiler Sheds:**

4 Sheds 131m x 15.2m (1991m2 per shed), 2 Sheds 135.4m x 15.45m

Sheds have tunnel fans, lighting and watering & heating systems.

**POWER:** 3 Phase, Solar and 2 Generator's

**LIVESTOCK CAPACITY:** 30 Cows and Calves