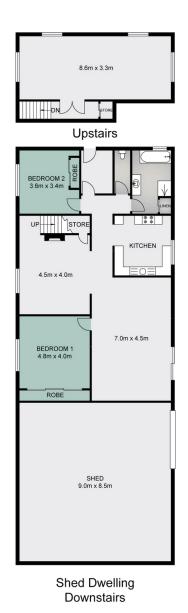

## **IMPROVEMENTS INCLUDE:**

- \* 5 Bedroom Homestead with in-ground pool and all the modern conveniences
- \* 6 Broiler Sheds including 7 silos with 362T capacity
- \* Solar system which includes 300 panels producing 48 kilowatts
- \* Separate 3 Bedroom Living quarters + 1 Bedroom Cottage
- \* Excellent water throughout the property, 2 Bores which pump to 2 x 50,000-gallon storage tanks which gravity feed back to the sheds.
- \* 10MG/L Bore Licence WAL22568 + 2 Dams & Rainwater Storage Tanks
- \* Machinery (84m2) and Storage Sheds