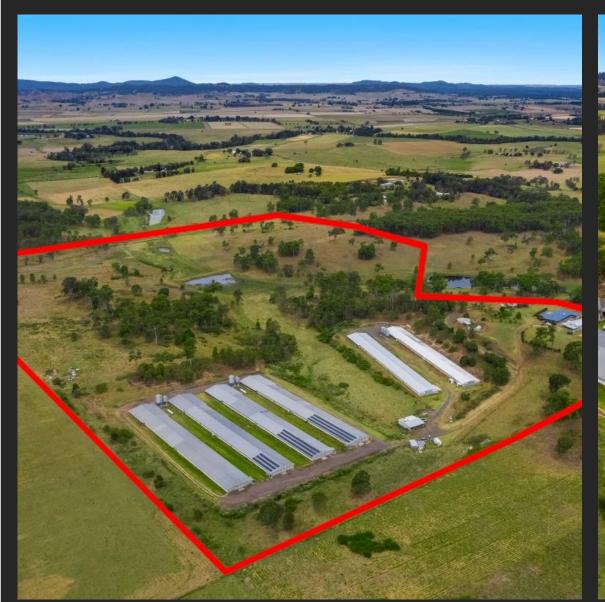

## **IMPROVEMENTS INCLUDE:**

- \* 5 Bedroom Homestead with in-ground pool and all the modern conveniences
- \* 6 Broiler Sheds including 7 silos with 362T capacity
- \* Solar system which includes 300 panels producing 48 kilowatts
- \* Separate 3 Bedroom Living quarters + 1 Bedroom Cottage
- \* Excellent water throughout the property, 2 Bores which pump to 2 x 50,000-gallon storage tanks which gravity feed back to the sheds.
- \* 10MG/L Bore Licence WAL22568 + 2 Dams & Rainwater Storage Tanks
- \* Machinery (84m2) and Storage Sheds

## **Broiler Sheds:**

4 Sheds 131m x 15.2m (1991m2 per shed), 2 Sheds 135.4m x 15.45m

Sheds have tunnel fans, lighting and watering & heating systems.

**POWER:** 3 Phase, Solar and 2 Generator's

**LIVESTOCK CAPACITY:** 30 Cows and Calves