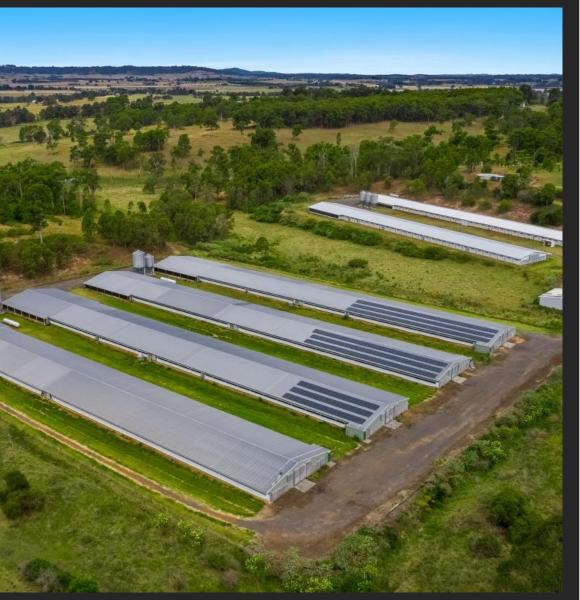

## **IMPROVEMENTS INCLUDE:**

- \* 5 Bedroom Homestead with in-ground pool and all the modern conveniences
- \* 6 Broiler Sheds including 7 silos with 362T capacity
- \* Solar system which includes 300 panels producing 48 kilowatts
- \* Separate 3 Bedroom Living quarters + 1 Bedroom Cottage
- \* Excellent water throughout the property, 2 Bores which pump to 2 x 50,000-gallon storage tanks which gravity feed back to the sheds.
- \* 10MG/L Bore Licence WAL22568 + 2 Dams & Rainwater Storage Tanks
- \* Machinery (84m2) and Storage Sheds

## **Broiler Sheds:**

4 Sheds 131m x 15.2m (1991m2 per shed), 2 Sheds 135.4m x 15.45m

Sheds have tunnel fans, lighting and watering & heating systems.

**POWER:** 3 Phase, Solar and 2 Generator's

**LIVESTOCK CAPACITY:** 30 Cows and Calves