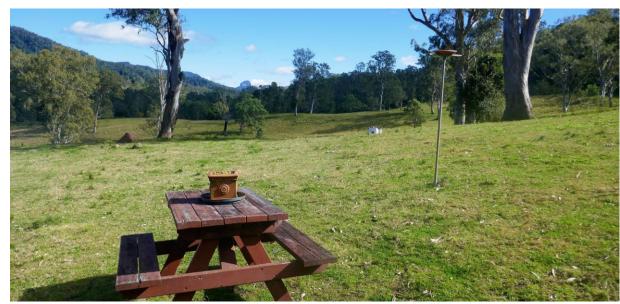

## 154 Sawpit Creek Road, SAWPIT CREEK VIA KYOGLE NSW 2474

"Lindesay View" was selected and named by the current owner's father in the 1930's. It consists of 286 acres of lifestyle/grazing country situated in the picturesque Sawpit Creek valley and has stunning views towards Mount Lindesay and the surrounding mountain ranges.

"Lindesay View" currently runs 30 breeders which could be substantially increased with more improved pasture. It is fenced into five separate paddocks with a set of steel stock yards & loading ramp.

The one-bedroom, low-carbon-footprint liveable shed with its cypress pine flooring, wood heater, bathroom, gas stove & views of Mt Lindesay from the kitchen window is fully solar powered (3.6 Kw panels). It offers a number of options — somewhere to live while you're building, a weekender, a rental or Airbnb. Numerous picturesque house sites exist on the property — some with access to mains power, others with more privacy & views — the choice is yours.