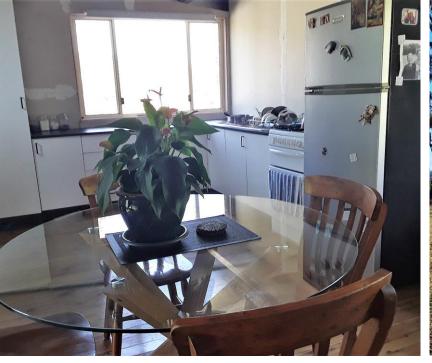

"Lindesay View" currently runs 30 breeders which could be substantially increased with more improved pasture. It is fenced into five separate paddocks with a set of steel stock yards & loading ramp.

The one-bedroom, low-carbon-footprint liveable shed with its cypress pine flooring, wood heater, bathroom, gas stove & views of Mt Lindesay from the kitchen window is fully solar powered (3.6 Kw panels). It offers a number of options — somewhere to live while you're building, a weekender, a rental or Airbnb. Numerous picturesque house sites exist on the property — some with access to mains power, others with more privacy & views — the choice is yours.