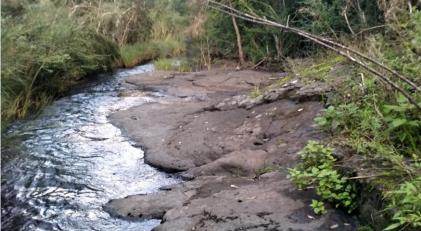

The property enjoys two creek frontages on Sawpit & Findon Creeks, with a total frontage of over 3kms of pristine water. It shares boundaries with the Border Ranges National Park on both the Northern and Western sides.

The country is mainly rolling basalt hills with numerous moist kikuyu & clover lined shelves which have soils of high biological activity suitable for organic production. There are also two creek front cultivation paddocks which would be ideal for growing vegetables or crops. The property has some heavily timbered ridges featuring massive flooded gums and pink box trees as well as many other different species of hardwoods and rainforest timbers. Many of the gullies are lined with sub-tropical rainforest.