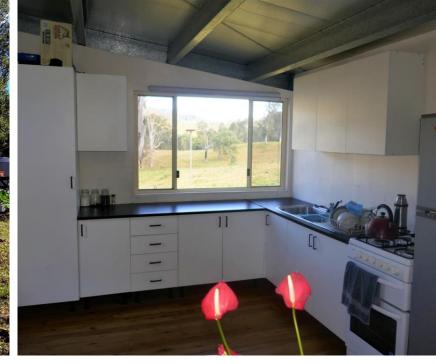

"Lindesay View" currently runs 30 breeders which could be substantially increased with more improved pasture. It is fenced into five separate paddocks with a set of steel stock yards & loading ramp.

The one-bedroom, low-carbon-footprint liveable shed with its cypress pine flooring, wood heater, bathroom, gas stove & views of Mt Lindesay from the kitchen window is fully solar powered (3.6 Kw panels). It offers a number of options — somewhere to live while you're building, a weekender, a rental or Airbnb. Numerous picturesque house sites exist on the property — some with access to mains power, others with more privacy & views — the choice is yours.