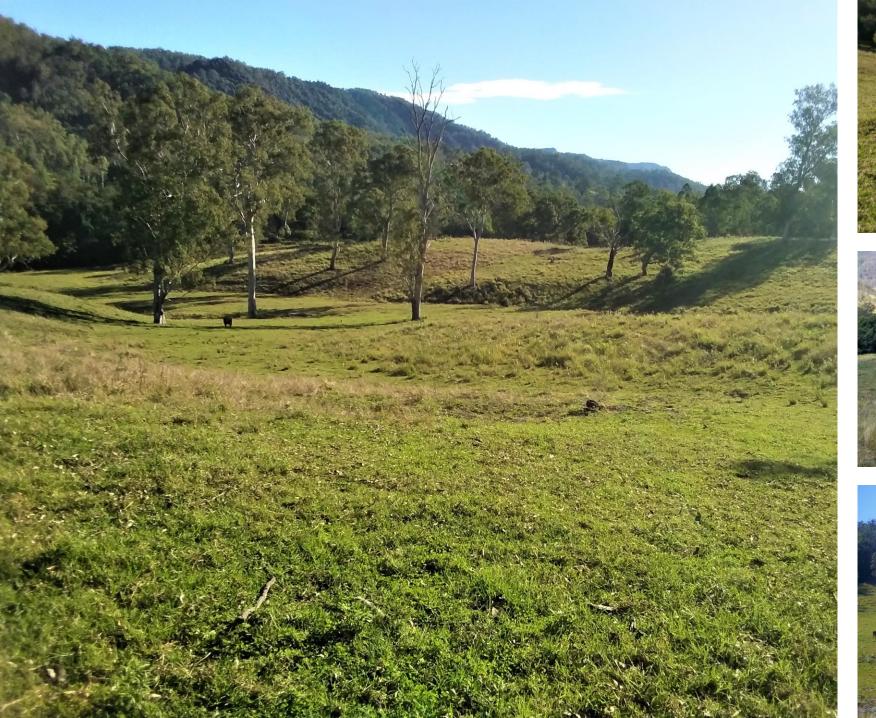

## 154 Sawpit Creek Road, SAWPIT CREEK VIA KYOGLE NSW 2474

"Lindesay View" was selected and named by the current owner's father in the 1930's. It consists of 286 acres of lifestyle/grazing country situated in the picturesque Sawpit Creek valley and has stunning views towards Mount Lindesay and the surrounding mountain ranges.

The property enjoys two creek frontages on Sawpit & Findon Creeks, with a total frontage of over 3kms of pristine water. It shares boundaries with the Border Ranges National Park on both the Northern and Western sides.

The country is mainly rolling basalt hills with numerous moist kikuyu & clover lined shelves which have soils of high biological activity suitable for organic production. There are also two creek front cultivation paddocks which would be ideal for growing vegetables or crops. The property has some heavily timbered ridges featuring massive flooded gums and pink box trees as well as many other different species of hardwoods and rainforest timbers. Many of the gullies are lined with sub-tropical rainforest.