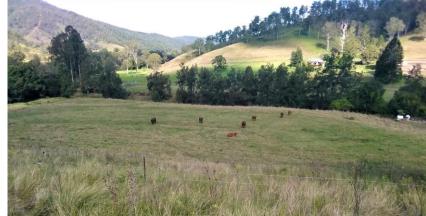

"Lindesay View" currently runs 30 breeders which could be substantially increased with more improved pasture. It is fenced into five separate paddocks with a set of steel stock yards & loading ramp.

The one-bedroom, low-carbon-footprint liveable shed with its cypress pine flooring, wood heater, bathroom, gas stove & views of Mt Lindesay from the kitchen window is fully solar powered (3.6 Kw panels). It offers a number of options — somewhere to live while you're building, a weekender, a rental or Airbnb. Numerous picturesque house sites exist on the property — some with access to mains power, others with more privacy & views — the choice is yours.