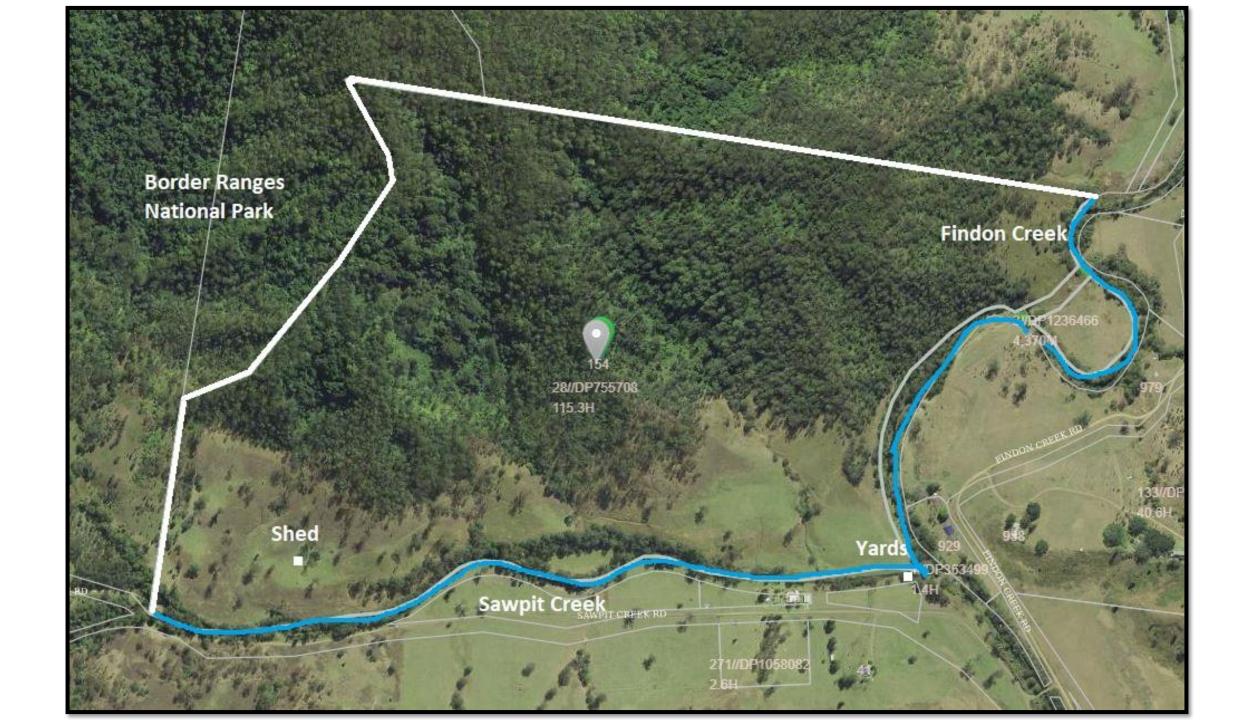

The property enjoys two creek frontages on Sawpit & Findon Creeks, with a total frontage of over 3kms of pristine water. It shares boundaries with the Border Ranges National Park on both the Northern and Western sides.

"Lindesay View" currently runs 30 breeders which could be substantially increased with more improved pasture. It is fenced into five separate paddocks with a set of steel stock yards & loading ramp.

The one-bedroom, low-carbon-footprint liveable shed with its cypress pine flooring, wood heater, bathroom, gas stove & views of Mt Lindesay from the kitchen window is fully solar powered (3.6 Kw panels). It offers a number of options — somewhere to live while you're building, a weekender, a rental or Airbnb. Numerous picturesque house sites exist on the property — some with access to mains power, others with more privacy & views — the choice is yours.