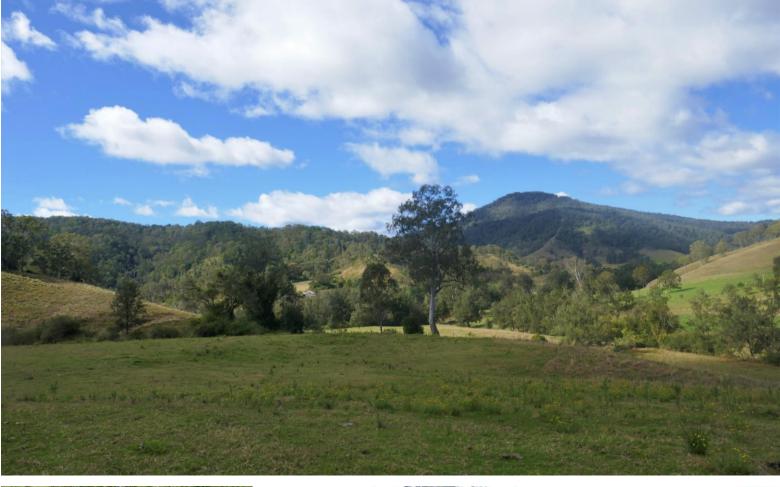

## 154 Sawpit Creek Road, SAWPIT CREEK VIA KYOGLE NSW 2474

"Lindesay View" was selected and named by the current owner's father in the 1930's. It consists of 286 acres of lifestyle/grazing country situated in the picturesque Sawpit Creek valley and has stunning views towards Mount Lindesay and the surrounding mountain ranges.

The property enjoys two creek frontages on Sawpit & Findon Creeks, with a total frontage of over 3kms of pristine water. It shares boundaries with the Border Ranges National Park on both the Northern and Western sides.

The country is mainly rolling basalt hills with numerous moist kikuyu & clover lined shelves which have soils of high biological activity suitable for organic production. There are also two creek front cultivation paddocks which would be ideal for growing vegetables or crops. The property has some heavily timbered ridges featuring massive flooded gums and pink box trees as well as many other different species of hardwoods and rainforest timbers. Many of the gullies are lined with sub-tropical rainforest.