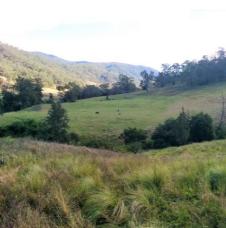

The country is mainly rolling basalt hills with numerous moist kikuyu & clover lined shelves which have soils of high biological activity suitable for organic production. There are also two creek front cultivation paddocks which would be ideal for growing vegetables or crops. The property has some heavily timbered ridges featuring massive flooded gums and pink box trees as well as many other different species of hardwoods and rainforest timbers. Many of the gullies are lined with sub-tropical rainforest.