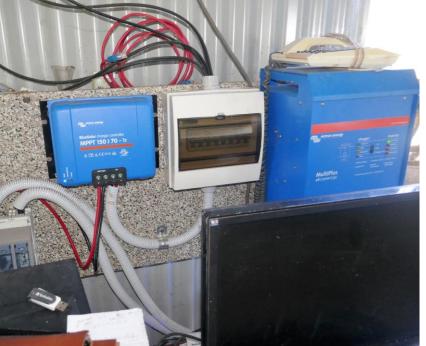

"Lindesay View" currently runs 30 breeders which could be substantially increased with more improved pasture. It is fenced into five separate paddocks with a set of steel stock yards & loading ramp.

The one-bedroom, low-carbon-footprint liveable shed with its cypress pine flooring, wood heater, bathroom, gas stove & views of Mt Lindesay from the kitchen window is fully solar powered (3.6 Kw panels). It offers a number of options — somewhere to live while you're building, a weekender, a rental or Airbnb. Numerous picturesque house sites exist on the property — some with access to mains power, others with more privacy & views — the choice is yours.