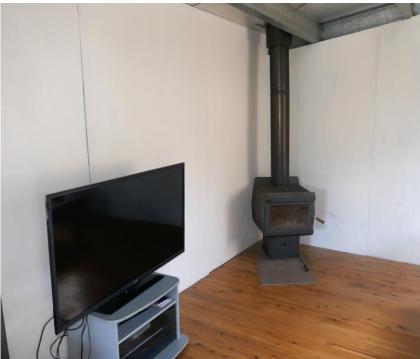

"Lindesay View" currently runs 30 breeders which could be substantially increased with more improved pasture. It is fenced into five separate paddocks with a set of steel stock yards & loading ramp.

The one-bedroom, low-carbon-footprint liveable shed with its cypress pine flooring, wood heater, bathroom, gas stove & views of Mt Lindesay from the kitchen window is fully solar powered (3.6 Kw panels). It offers a number of options — somewhere to live while you're building, a weekender, a rental or Airbnb. Numerous picturesque house sites exist on the property — some with access to mains power, others with more privacy & views — the choice is yours.