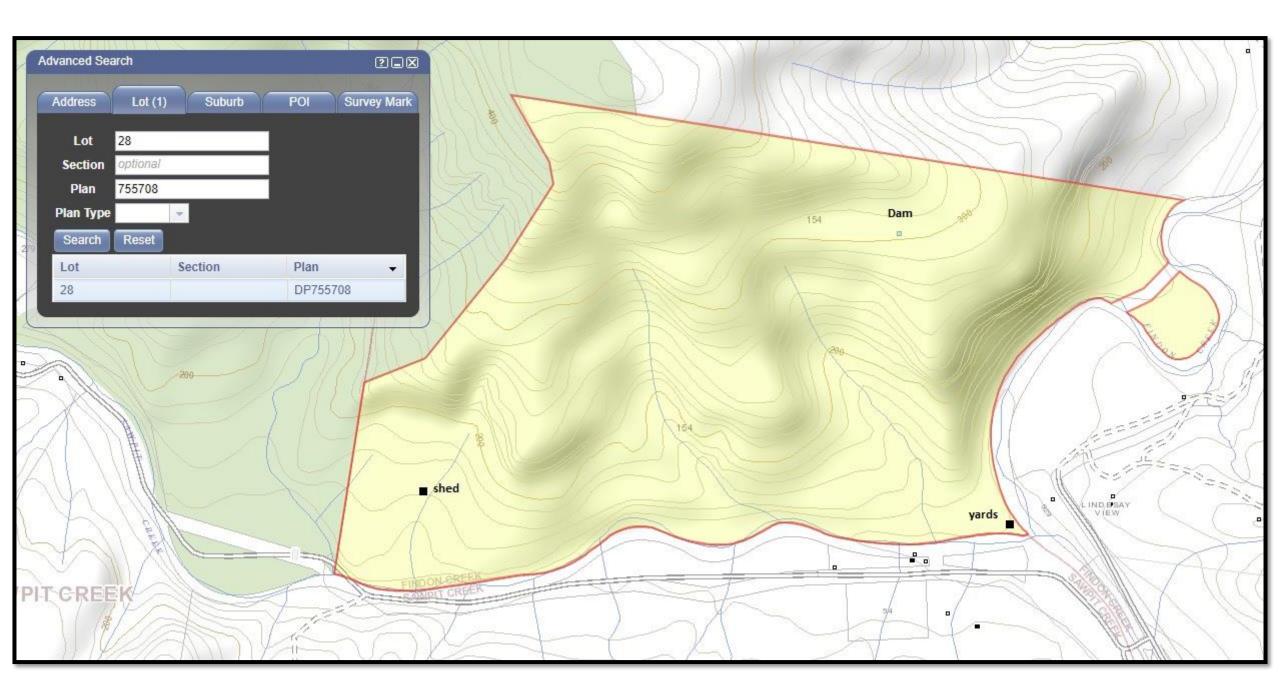

The property enjoys two creek frontages on Sawpit & Findon Creeks, with a total frontage of over 3kms of pristine water. It shares boundaries with the Border Ranges National Park on both the Northern and Western sides.

"Lindesay View" currently runs 30 breeders which could be substantially increased with more improved pasture. It is fenced into five separate paddocks with a set of steel stock yards & loading ramp.

The one-bedroom, low-carbon-footprint liveable shed with its cypress pine flooring, wood heater, bathroom, gas stove & views of Mt Lindesay from the kitchen window is fully solar powered (3.6 Kw panels). It offers a number of options — somewhere to live while you're building, a weekender, a rental or Airbnb. Numerous picturesque house sites exist on the property — some with access to mains power, others with more privacy & views — the choice is yours.