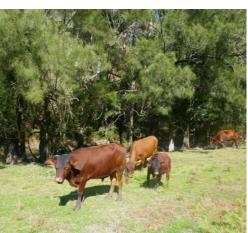

"Lindesay View" currently runs 30 breeders which could be substantially increased with more improved pasture. It is fenced into five separate paddocks with a set of steel stock yards & loading ramp.

The one-bedroom, low-carbon-footprint liveable shed with its cypress pine flooring, wood heater, bathroom, gas stove & views of Mt Lindesay from the kitchen window is fully solar powered (3.6 Kw panels). It offers a number of options — somewhere to live while you're building, a weekender, a rental or Airbnb. Numerous picturesque house sites exist on the property — some with access to mains power, others with more privacy & views — the choice is yours.