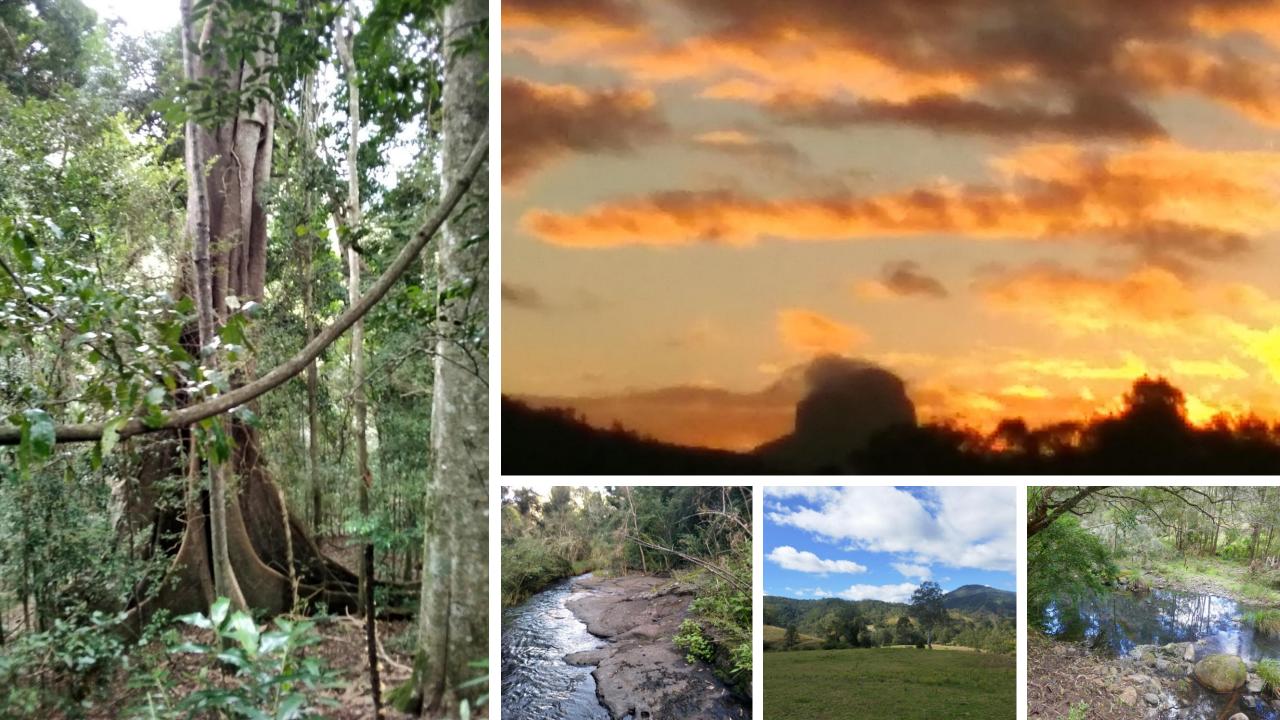

The country is mainly rolling basalt hills with numerous moist kikuyu & clover lined shelves which have soils of high biological activity suitable for organic production. There are also two creek front cultivation paddocks which would be ideal for growing vegetables or crops. The property has some heavily timbered ridges featuring massive flooded gums and pink box trees as well as many other different species of hardwoods and rainforest timbers. Many of the gullies are lined with sub-tropical rainforest.