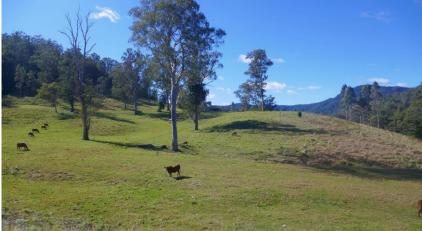

The country is mainly rolling basalt hills with numerous moist kikuyu & clover lined shelves which have soils of high biological activity suitable for organic production. There are also two creek front cultivation paddocks which would be ideal for growing vegetables or crops. The property has some heavily timbered ridges featuring massive flooded gums and pink box trees as well as many other different species of hardwoods and rainforest timbers. Many of the gullies are lined with sub-tropical rainforest.

"Lindesay View" currently runs 30 breeders which could be substantially increased with more improved pasture. It is fenced into five separate paddocks with a set of steel stock yards & loading ramp.

The one-bedroom, low-carbon-footprint liveable shed with its cypress pine flooring, wood heater, bathroom, gas stove & views of Mt Lindesay from the kitchen window is fully solar powered (3.6 Kw panels). It offers a number of options — somewhere to live while you're building, a weekender, a rental or Airbnb. Numerous picturesque house sites exist on the property — some with access to mains power, others with more privacy & views — the choice is yours.