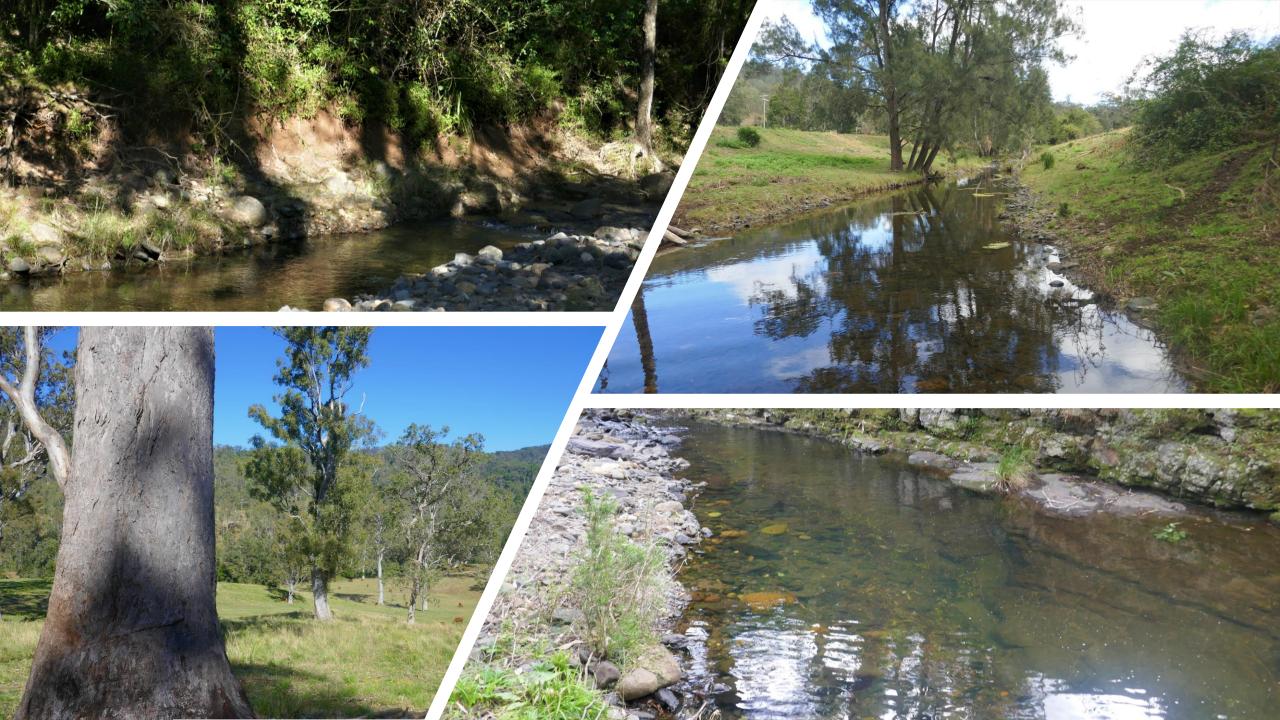

The property enjoys two creek frontages on Sawpit & Findon Creeks, with a total frontage of over 3kms of pristine water. It shares boundaries with the Border Ranges National Park on both the Northern and Western sides.

The country is mainly rolling basalt hills with numerous moist kikuyu & clover lined shelves which have soils of high biological activity suitable for organic production. There are also two creek front cultivation paddocks which would be ideal for growing vegetables or crops. The property has some heavily timbered ridges featuring massive flooded gums and pink box trees as well as many other different species of hardwoods and rainforest timbers. Many of the gullies are lined with sub-tropical rainforest.