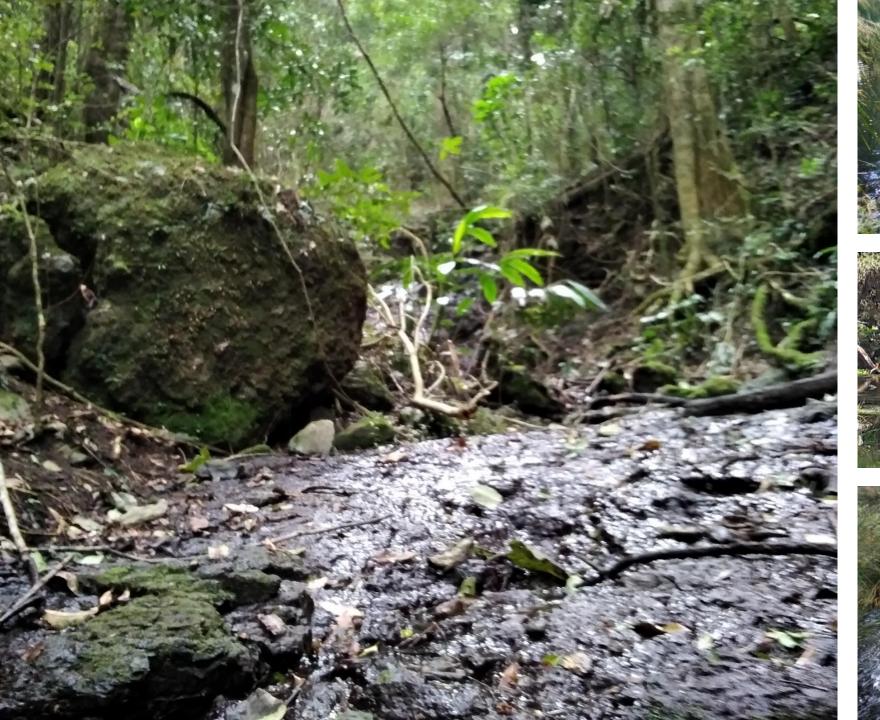

The property enjoys two creek frontages on Sawpit & Findon Creeks, with a total frontage of over 3kms of pristine water. It shares boundaries with the Border Ranges National Park on both the Northern and Western sides.

The country is mainly rolling basalt hills with numerous moist kikuyu & clover lined shelves which have soils of high biological activity suitable for organic production. There are also two creek front cultivation paddocks which would be ideal for growing vegetables or crops. The property has some heavily timbered ridges featuring massive flooded gums and pink box trees as well as many other different species of hardwoods and rainforest timbers. Many of the gullies are lined with sub-tropical rainforest.