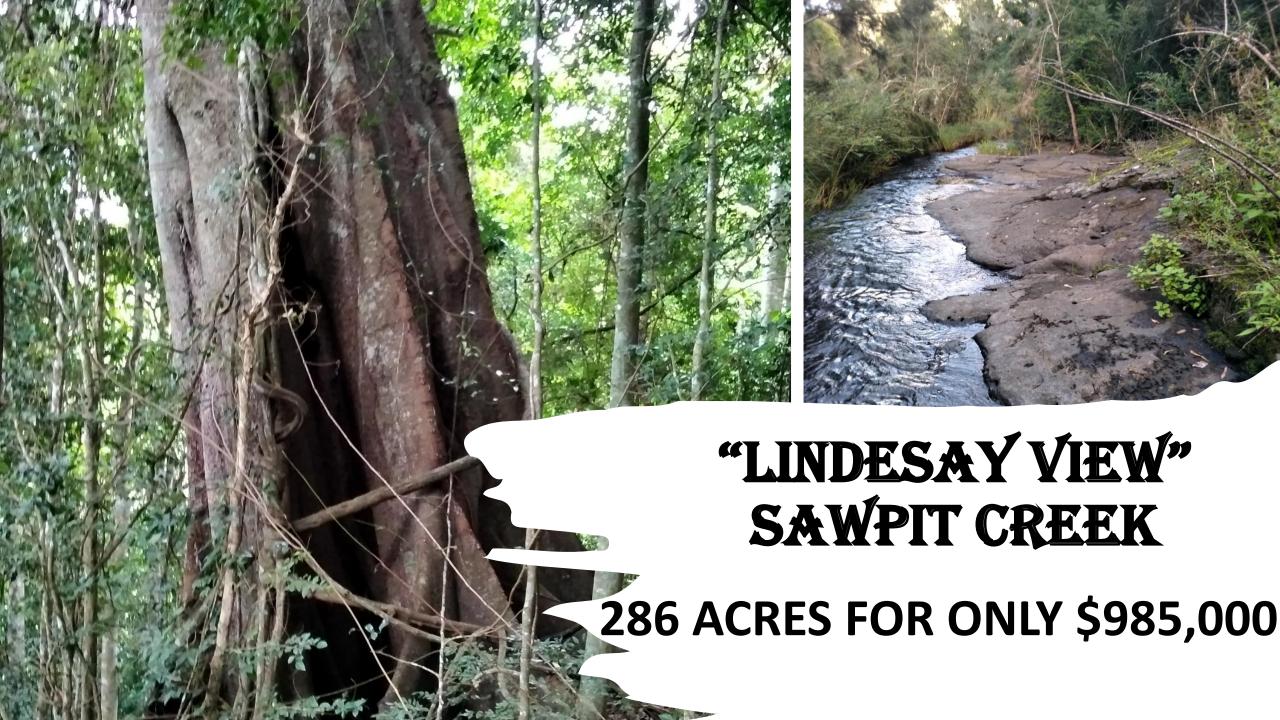

## "LINDES&Y VIEW" - 286 & CRES \$985,000

## 154 Sawpit Creek Road, SAWPIT CREEK VIA KYOGLE NSW 2474

"Lindesay View" was selected and named by the current owner's father in the 1930's. It consists of 286 acres of lifestyle/grazing country situated in the picturesque Sawpit Creek valley and has stunning views towards Mount Lindesay and the surrounding mountain ranges.

The country is mainly rolling basalt hills with numerous moist kikuyu & clover lined shelves which have soils of high biological activity suitable for organic production. There are also two creek front cultivation paddocks which would be ideal for growing vegetables or crops. The property has some heavily timbered ridges featuring massive flooded gums and pink box trees as well as many other different species of hardwoods and rainforest timbers. Many of the gullies are lined with sub-tropical rainforest.