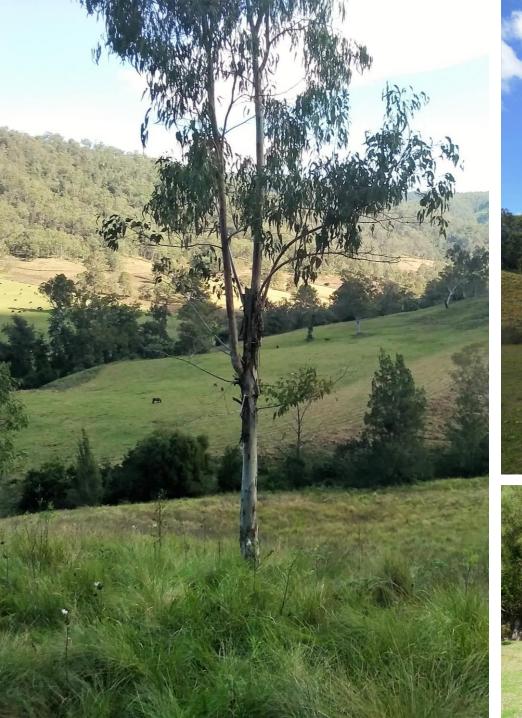

## 154 Sawpit Creek Road, SAWPIT CREEK VIA KYOGLE NSW 2474

"Lindesay View" was selected and named by the current owner's father in the 1930's. It consists of 286 acres of lifestyle/grazing country situated in the picturesque Sawpit Creek valley and has stunning views towards Mount Lindesay and the surrounding mountain ranges.

The property enjoys two creek frontages on Sawpit & Findon Creeks, with a total frontage of over 3kms of pristine water. It shares boundaries with the Border Ranges National Park on both the Northern and Western sides.

The country is mainly rolling basalt hills with numerous moist kikuyu & clover lined shelves which have soils of high biological activity suitable for organic production. There are also two creek front cultivation paddocks which would be ideal for growing vegetables or crops. The property has some heavily timbered ridges featuring massive flooded gums and pink box trees as well as many other different species of hardwoods and rainforest timbers. Many of the gullies are lined with sub-tropical rainforest.