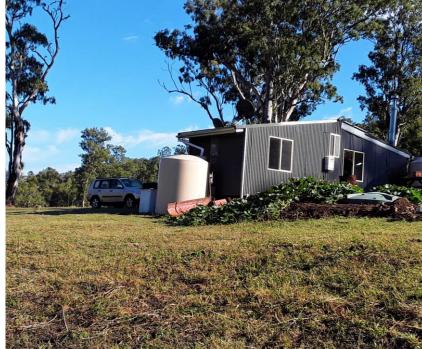

"Lindesay View" currently runs 30 breeders which could be substantially increased with more improved pasture. It is fenced into five separate paddocks with a set of steel stock yards & loading ramp.

The one-bedroom, low-carbon-footprint liveable shed with its cypress pine flooring, wood heater, bathroom, gas stove & views of Mt Lindesay from the kitchen window is fully solar powered (3.6 Kw panels). It offers a number of options — somewhere to live while you're building, a weekender, a rental or Airbnb. Numerous picturesque house sites exist on the property — some with access to mains power, others with more privacy & views — the choice is yours.