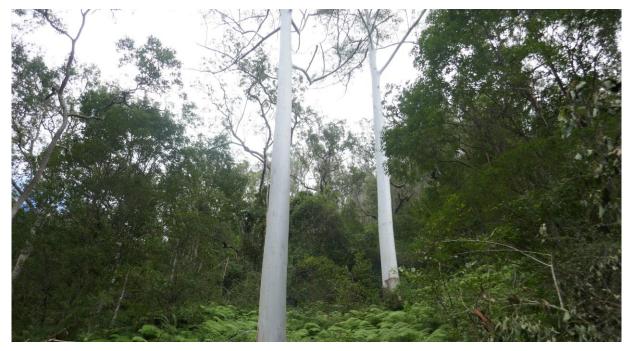

The country is mainly rolling basalt hills with numerous moist kikuyu & clover lined shelves which have soils of high biological activity suitable for organic production. There are also two creek front cultivation paddocks which would be ideal for growing vegetables or crops. The property has some heavily timbered ridges featuring massive flooded gums and pink box trees as well as many other different species of hardwoods and rainforest timbers. Many of the gullies are lined with sub-tropical rainforest.