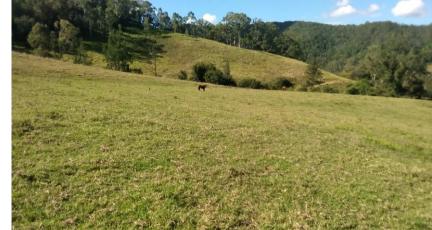

The country is mainly rolling basalt hills with numerous moist kikuyu & clover lined shelves which have soils of high biological activity suitable for organic production. There are also two creek front cultivation paddocks which would be ideal for growing vegetables or crops. The property has some heavily timbered ridges featuring massive flooded gums and pink box trees as well as many other different species of hardwoods and rainforest timbers. Many of the gullies are lined with sub-tropical rainforest.

"Lindesay View" currently runs 30 breeders which could be substantially increased with more improved pasture. It is fenced into five separate paddocks with a set of steel stock yards & loading ramp.

The one-bedroom, low-carbon-footprint liveable shed with its cypress pine flooring, wood heater, bathroom, gas stove & views of Mt Lindesay from the kitchen window is fully solar powered (3.6 Kw panels). It offers a number of options — somewhere to live while you're building, a weekender, a rental or Airbnb. Numerous picturesque house sites exist on the property — some with access to mains power, others with more privacy & views — the choice is yours.