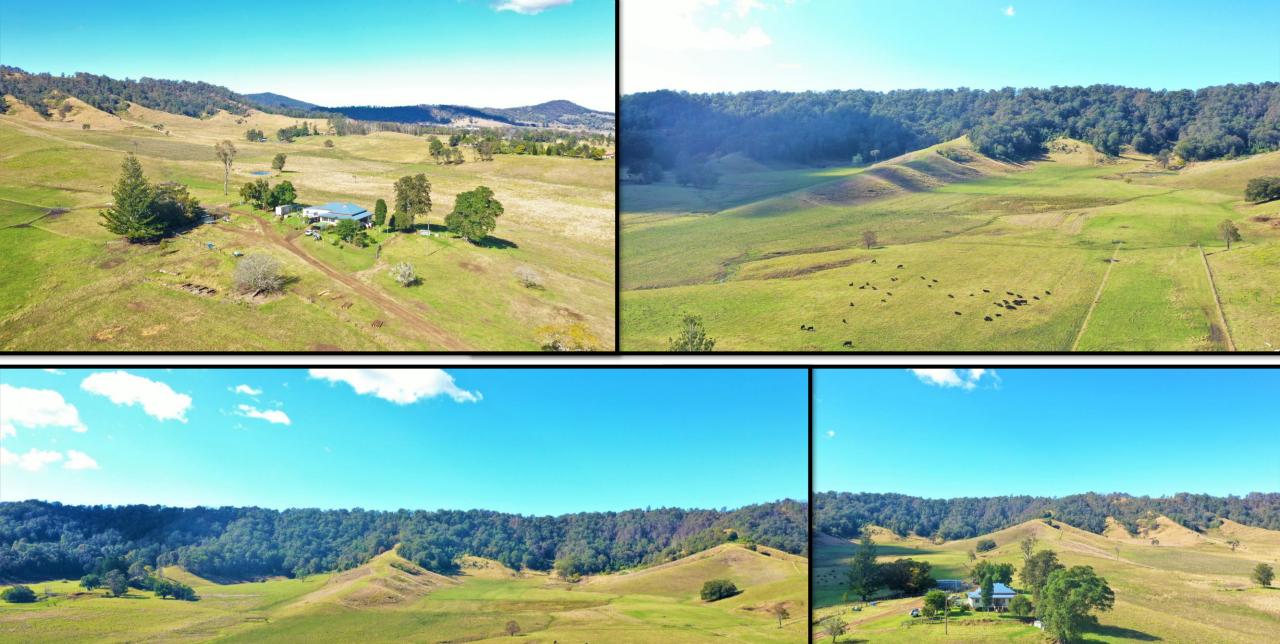

## \$2.55M

225 Acres only minutes north of Kyogle CBD 4 Bedroom - 2 Bathroom home Large kitchen with granite bench tops **Separate Entertaining / Guest Area** Air conditioning plus wood heater Improvements include machinery shed & steel stockyards 5 large dams plus fully equipped bore Constantly runs 80 to 100 cow & calves All services connected including 3 phase power **Outstanding Views Perfect for Stud & Commercial Cattle** Contact: Mike Smith 0413 300 680 or Lance Butt 0405 589 932