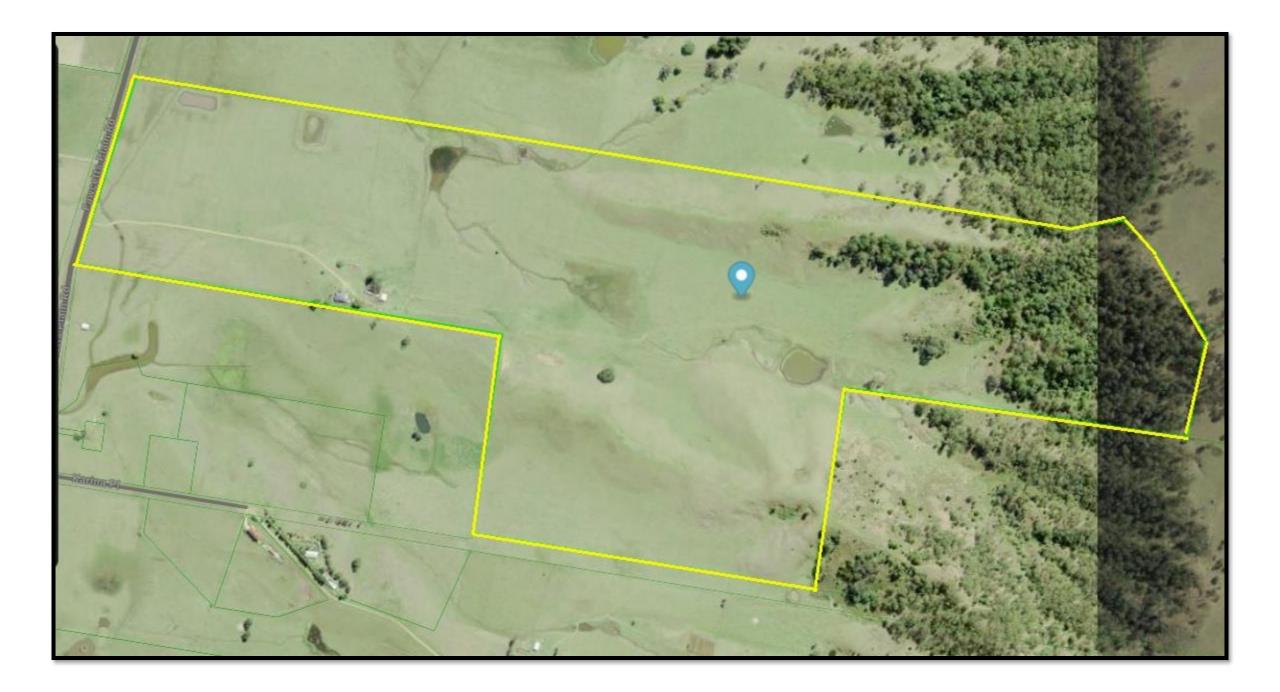

## \$2.55M

225 Acres only minutes north of Kyogle CBD 4 Bedroom - 2 Bathroom home Large kitchen with granite bench tops **Separate Entertaining / Guest Area** Air conditioning plus wood heater Improvements include machinery shed & steel stockyards 5 large dams plus fully equipped bore Constantly runs 80 to 100 cow & calves All services connected including 3 phase power **Outstanding Views Perfect for Stud & Commercial Cattle** Contact: Mike Smith 0413 300 680 or Lance Butt 0405 589 932