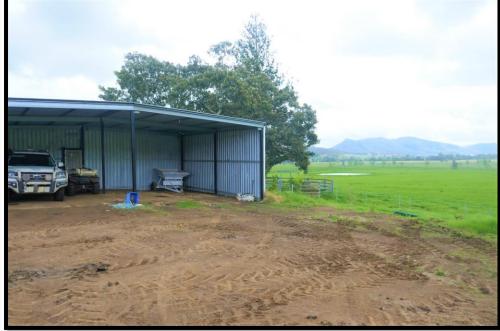

## \$2.55M

225 Acres only minutes north of Kyogle CBD 4 Bedroom - 2 Bathroom home Large kitchen with granite bench tops **Separate Entertaining / Guest Area** Air conditioning plus wood heater Improvements include machinery shed & steel stockyards 5 large dams plus fully equipped bore Constantly runs 80 to 100 cow & calves All services connected including 3 phase power **Outstanding Views Perfect for Stud & Commercial Cattle** Contact: Mike Smith 0413 300 680 or Lance Butt 0405 589 932