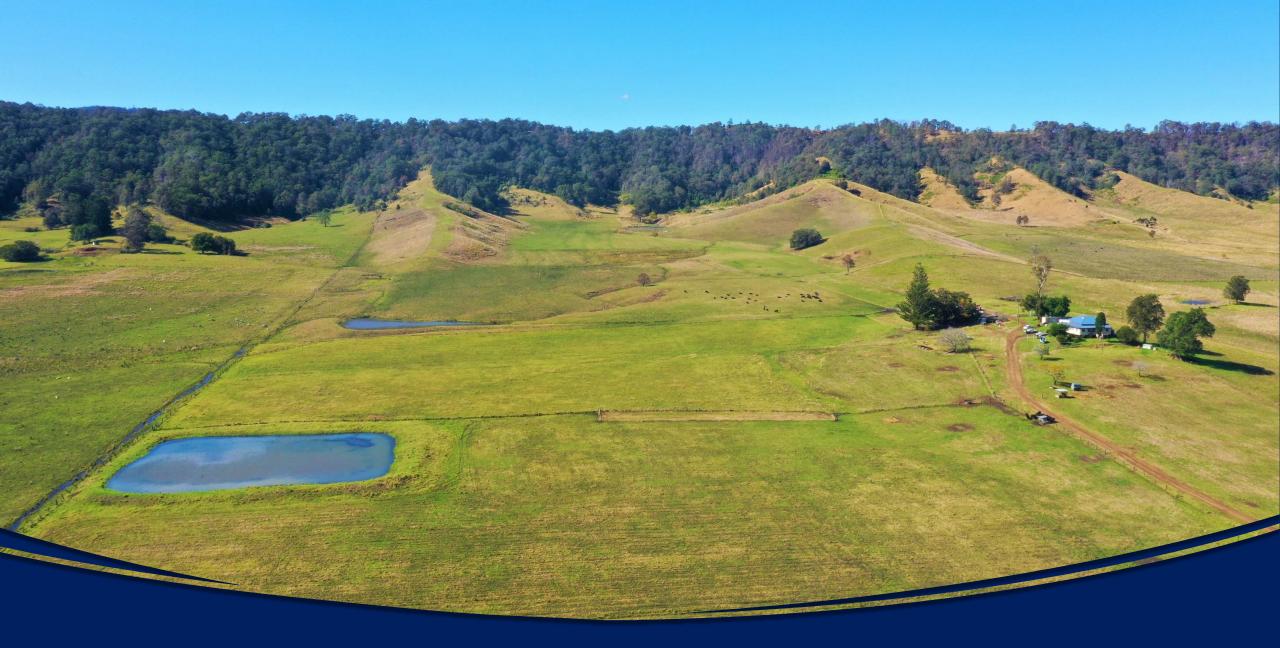

## KYOGLE STATION – 225 ACRES

## 225 Acres of Prime Grazing & Cropping Country

310 Fawcett's Plain Road, Kyogle (Lot 33 DP4933)

## \$2.55M

225 Acres only minutes north of Kyogle CBD 4 Bedroom - 2 Bathroom home Large kitchen with granite bench tops **Separate Entertaining / Guest Area** Air conditioning plus wood heater Improvements include machinery shed & steel stockyards 5 large dams plus fully equipped bore Constantly runs 80 to 100 cow & calves All services connected including 3 phase power **Outstanding Views Perfect for Stud & Commercial Cattle** Contact: Mike Smith 0413 300 680 or Lance Butt 0405 589 932