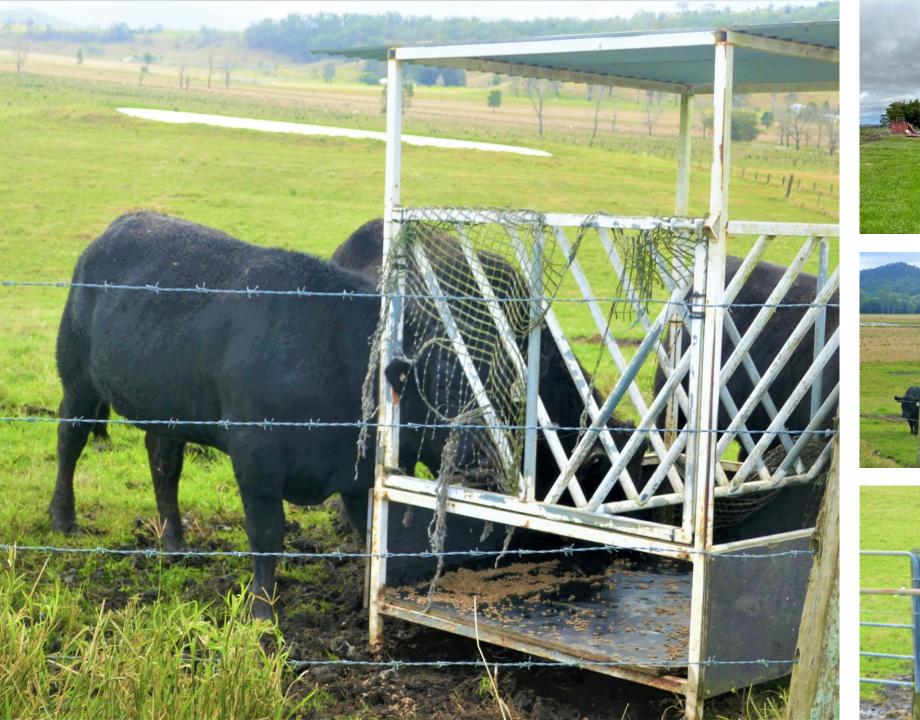

## \$2.55M

225 Acres only minutes north of Kyogle CBD 4 Bedroom - 2 Bathroom home Large kitchen with granite bench tops **Separate Entertaining / Guest Area** Air conditioning plus wood heater Improvements include machinery shed & steel stockyards 5 large dams plus fully equipped bore Constantly runs 80 to 100 cow & calves All services connected including 3 phase power **Outstanding Views Perfect for Stud & Commercial Cattle** Contact: Mike Smith 0413 300 680 or Lance Butt 0405 589 932