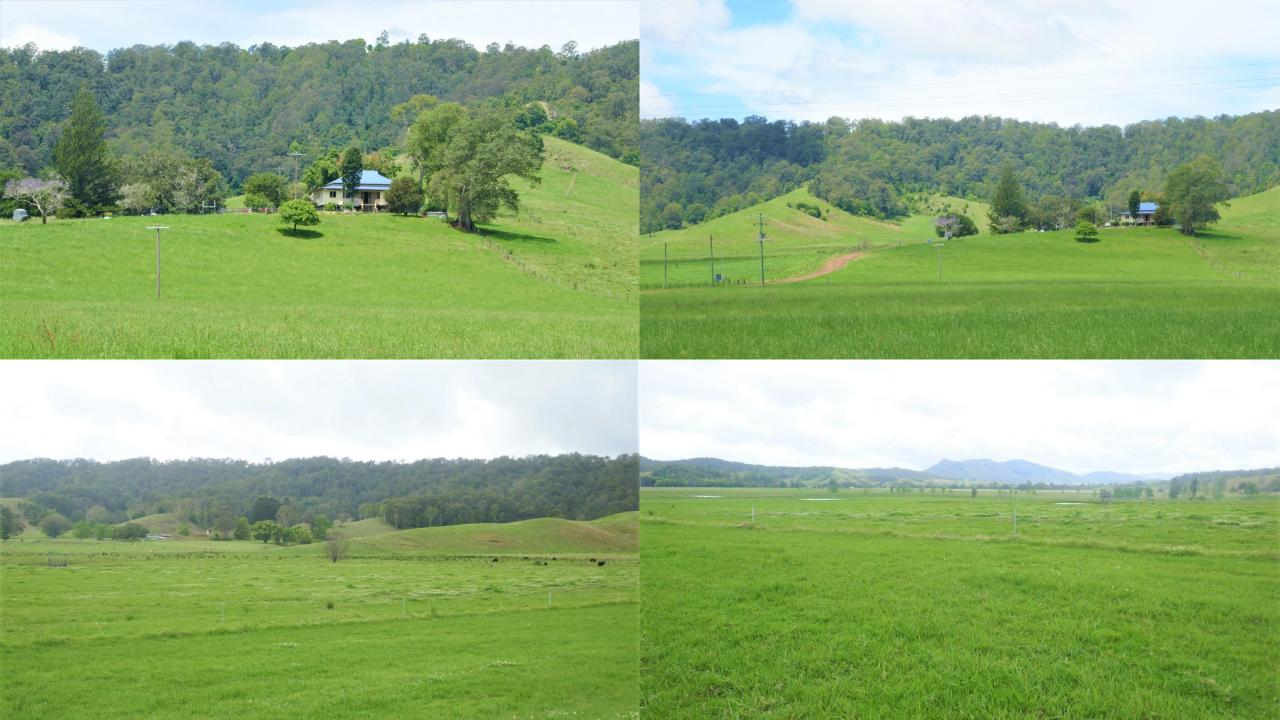

## \$2.55M

225 Acres only minutes north of Kyogle CBD 4 Bedroom - 2 Bathroom home Large kitchen with granite bench tops **Separate Entertaining / Guest Area** Air conditioning plus wood heater Improvements include machinery shed & steel stockyards 5 large dams plus fully equipped bore Constantly runs 80 to 100 cow & calves All services connected including 3 phase power **Outstanding Views Perfect for Stud & Commercial Cattle** Contact: Mike Smith 0413 300 680 or Lance Butt 0405 589 932