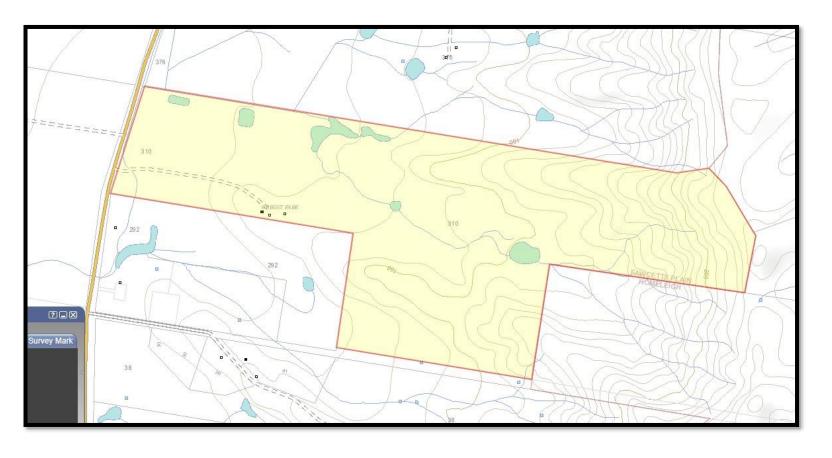

## 225 Acres of Prime Grazing & Cropping Country

310 Fawcett's Plain Road, Kyogle (Lot 33 DP4933)