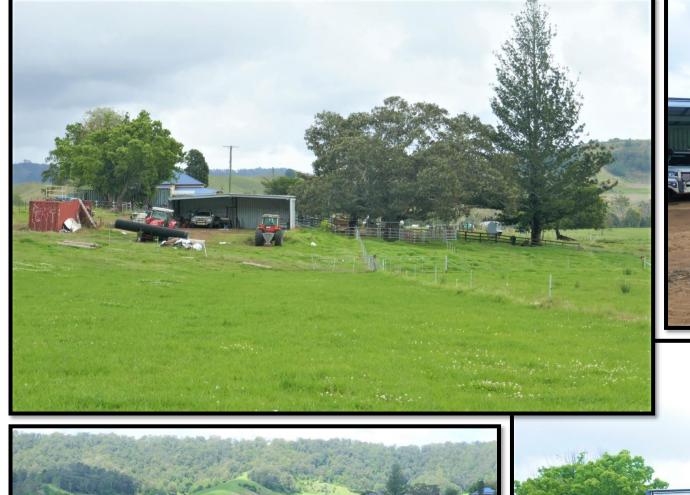

## \$2.55M

225 Acres only minutes north of Kyogle CBD 4 Bedroom - 2 Bathroom home Large kitchen with granite bench tops **Separate Entertaining / Guest Area** Air conditioning plus wood heater Improvements include machinery shed & steel stockyards 5 large dams plus fully equipped bore Constantly runs 80 to 100 cow & calves All services connected including 3 phase power **Outstanding Views Perfect for Stud & Commercial Cattle** Contact: Mike Smith 0413 300 680 or Lance Butt 0405 589 932