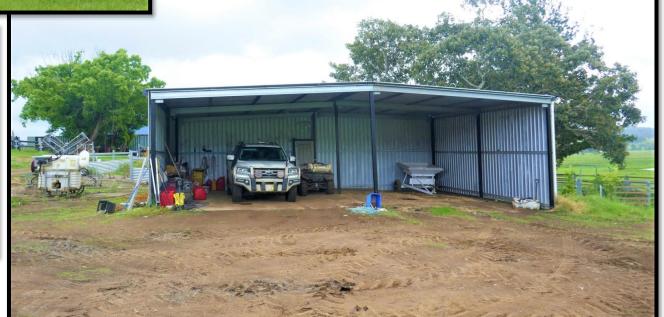

## \$2.55M

225 Acres only minutes north of Kyogle CBD 4 Bedroom - 2 Bathroom home Large kitchen with granite bench tops **Separate Entertaining / Guest Area** Air conditioning plus wood heater Improvements include machinery shed & steel stockyards 5 large dams plus fully equipped bore Constantly runs 80 to 100 cow & calves All services connected including 3 phase power **Outstanding Views Perfect for Stud & Commercial Cattle** Contact: Mike Smith 0413 300 680 or Lance Butt 0405 589 932