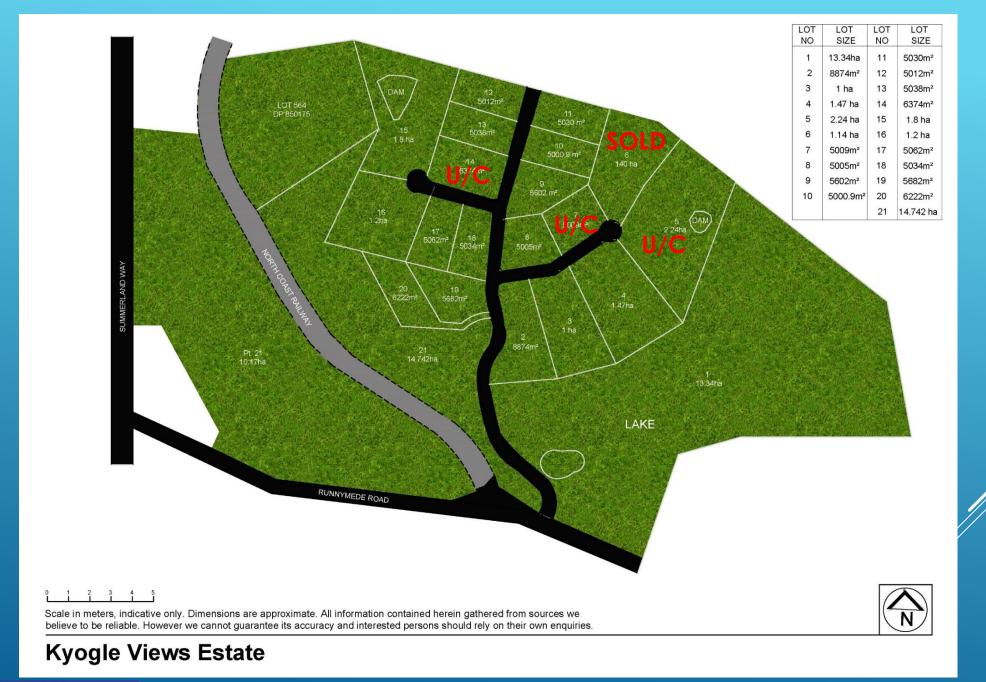

CHOICE OF 20 RURAL - RESIDENTIAL ALLOTMENTS
"BE QUICK"

LAND RANGING FROM 5,000M2 TO 13.34 HECTARES

Zyogle REAL ESTATE

```
LOT 1: 13.34HA (32.96 ACRES)
```

LOT 2: 8874m2 (2.19 ACRES)

LOT 3: 1HA (2.47 ACRES)

LOT 4: 1.47HA (3.63 ACRES)

**LOT 5: UNDER OFFER** 

LOT 6: SOLD

**LOT 7: UNDER OFFER** 

LOT 8: 5005m2 (1.236 ACRES)

LOT 9: 5602m2 (1.38 ACRES)

LOT 10: 5000.9m2 (1.235 ACRES)

LOT 11: 5030m2 (1.24 ACRES)

LOT 12: 5012m2 (1.238 ACRES)

LOT 13: 5038.8m2 (1.24 ACRES)

LOT 14: UNDER OFFER

LOT 15: 1.8HA (4.44 ACRES)

LOT 16: 1.2HA (2.96 ACRES)

LOT 17: 5062m2 (1.25 ACRES)

LOT 18: 5034m2 (1.24 ACRES)

LOT 19: 5682m2 (1.40 ACRES)

LOT 20: 6222m2 (1.53 ACRES)

LOT 21: 10.17HA (25.13 ACRES)

Kyogle REAL ESTATE

FOR MORE INFORMATION CONTACT: SIMON TOUGH 0402 706 565