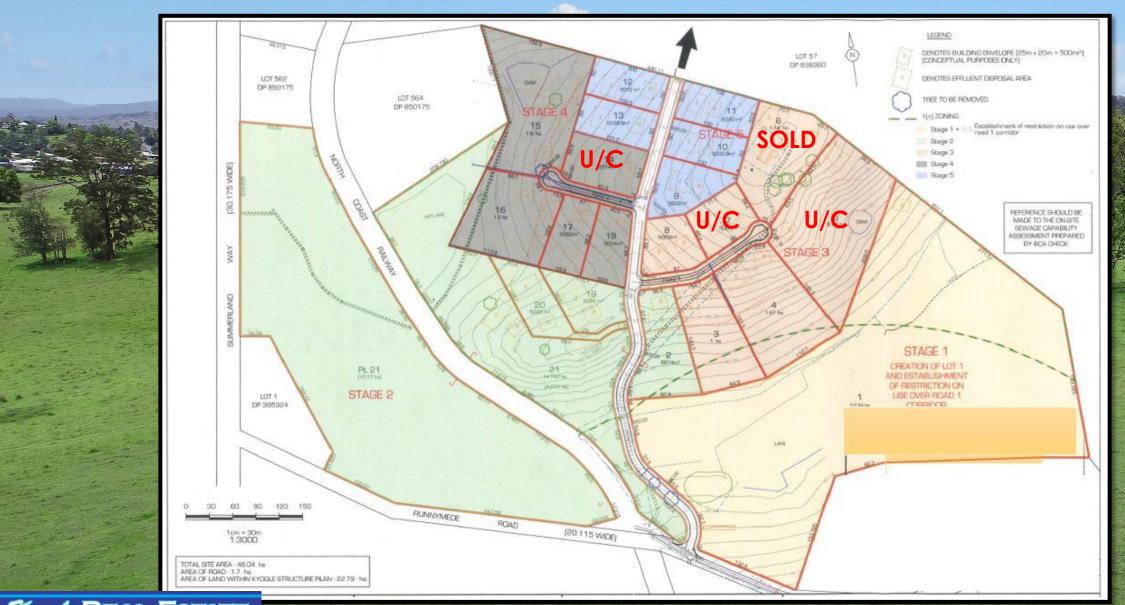

CHOICE OF 20 RURAL - RESIDENTIAL ALLOTMENTS
"BE QUICK"

LAND RANGING FROM 5,000M2 TO 13.34 HECTARES

Zyogle REAL ESTATE

```
LOT 1: 13.34HA (32.96 ACRES)
```

LOT 2: 8874m2 (2.19 ACRES)

LOT 3: 1HA (2.47 ACRES)

LOT 4: 1.47HA (3.63 ACRES)

**LOT 5: UNDER OFFER** 

LOT 6: SOLD

**LOT 7: UNDER OFFER** 

LOT 8: 5005m2 (1.236 ACRES)

LOT 9: 5602m2 (1.38 ACRES)

LOT 10: 5000.9m2 (1.235 ACRES)

LOT 11: 5030m2 (1.24 ACRES)

LOT 12: 5012m2 (1.238 ACRES)

LOT 13: 5038.8m2 (1.24 ACRES)

LOT 14: UNDER OFFER

LOT 15: 1.8HA (4.44 ACRES)

LOT 16: 1.2HA (2.96 ACRES)

LOT 17: 5062m2 (1.25 ACRES)

LOT 18: 5034m2 (1.24 ACRES)

LOT 19: 5682m2 (1.40 ACRES)

LOT 20: 6222m2 (1.53 ACRES)

LOT 21: 10.17HA (25.13 ACRES)

Kyogle REAL ESTATE

FOR MORE INFORMATION CONTACT: SIMON TOUGH 0402 706 565