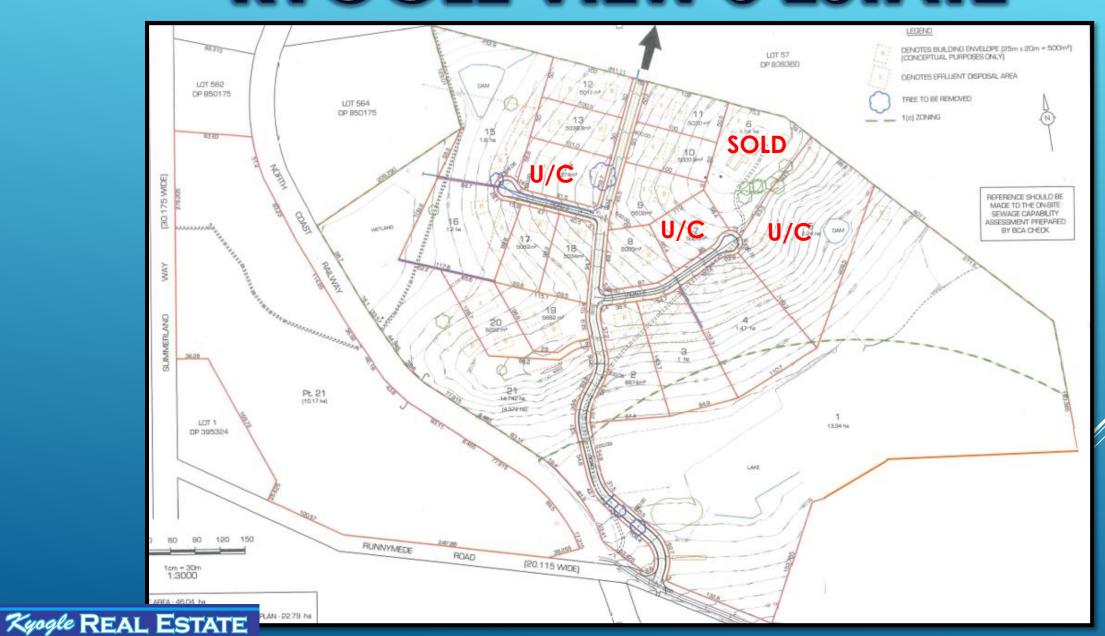

CHOICE OF 20 RURAL - RESIDENTIAL ALLOTMENTS
"BE QUICK"

LAND RANGING FROM 5,000M2 TO 13.34 HECTARES

Zyogle REAL ESTATE

```
LOT 1: 13.34HA (32.96 ACRES)
```

LOT 2: 8874m2 (2.19 ACRES)

LOT 3: 1HA (2.47 ACRES)

LOT 4: 1.47HA (3.63 ACRES)

**LOT 5: UNDER OFFER** 

LOT 6: SOLD

**LOT 7: UNDER OFFER** 

LOT 8: 5005m2 (1.236 ACRES)

LOT 9: 5602m2 (1.38 ACRES)

LOT 10: 5000.9m2 (1.235 ACRES)

LOT 11: 5030m2 (1.24 ACRES)

LOT 12: 5012m2 (1.238 ACRES)

LOT 13: 5038.8m2 (1.24 ACRES)

LOT 14: UNDER OFFER

LOT 15: 1.8HA (4.44 ACRES)

LOT 16: 1.2HA (2.96 ACRES)

LOT 17: 5062m2 (1.25 ACRES)

LOT 18: 5034m2 (1.24 ACRES)

LOT 19: 5682m2 (1.40 ACRES)

LOT 20: 6222m2 (1.53 ACRES)

LOT 21: 10.17HA (25.13 ACRES)

Kyogle REAL ESTATE

FOR MORE INFORMATION CONTACT: SIMON TOUGH 0402 706 565