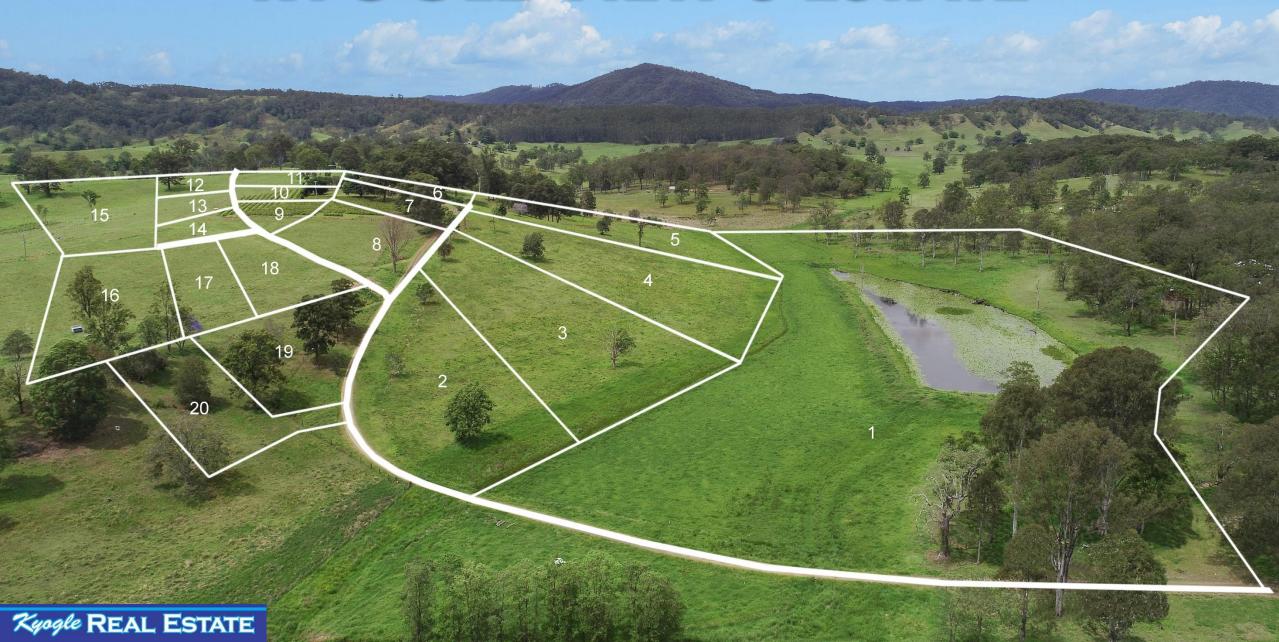

CHOICE OF 20 RURAL - RESIDENTIAL ALLOTMENTS
"BE QUICK"

LAND RANGING FROM 5,000M2 TO 13.34 HECTARES

Zyogle REAL ESTATE

```
LOT 1: 13.34HA (32.96 ACRES)
```

LOT 2: 8874m2 (2.19 ACRES)

LOT 3: 1HA (2.47 ACRES)

LOT 4: 1.47HA (3.63 ACRES)

**LOT 5: UNDER OFFER** 

LOT 6: SOLD

**LOT 7: UNDER OFFER** 

LOT 8: 5005m2 (1.236 ACRES)

LOT 9: 5602m2 (1.38 ACRES)

LOT 10: 5000.9m2 (1.235 ACRES)

LOT 11: 5030m2 (1.24 ACRES)

LOT 12: 5012m2 (1.238 ACRES)

LOT 13: 5038.8m2 (1.24 ACRES)

LOT 14: UNDER OFFER

LOT 15: 1.8HA (4.44 ACRES)

LOT 16: 1.2HA (2.96 ACRES)

LOT 17: 5062m2 (1.25 ACRES)

LOT 18: 5034m2 (1.24 ACRES)

LOT 19: 5682m2 (1.40 ACRES)

LOT 20: 6222m2 (1.53 ACRES)

LOT 21: 10.17HA (25.13 ACRES)

Kyogle REAL ESTATE

FOR MORE INFORMATION CONTACT: SIMON TOUGH 0402 706 565