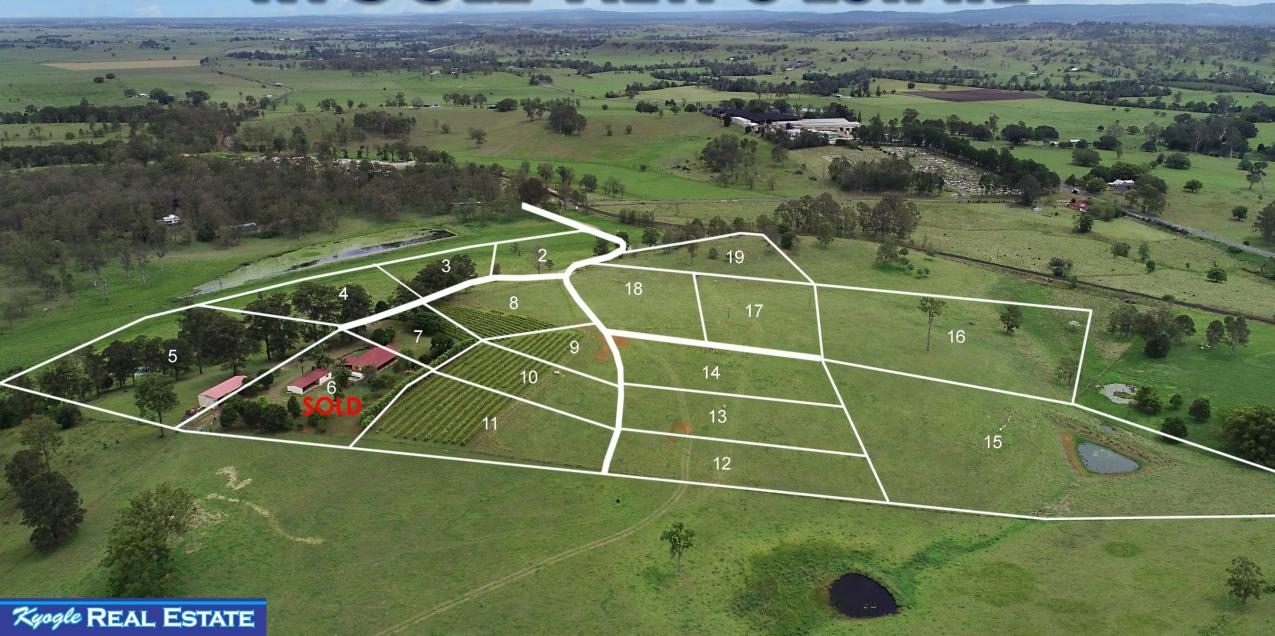

CHOICE OF 20 RURAL - RESIDENTIAL ALLOTMENTS
"BE QUICK"

LAND RANGING FROM 5,000M2 TO 13.34 HECTARES

Zyogle REAL ESTATE

```
LOT 1: 13.34HA (32.96 ACRES)
```

LOT 2: 8874m2 (2.19 ACRES)

LOT 3: 1HA (2.47 ACRES)

LOT 4: 1.47HA (3.63 ACRES)

**LOT 5: UNDER OFFER** 

LOT 6: SOLD

**LOT 7: UNDER OFFER** 

LOT 8: 5005m2 (1.236 ACRES)

LOT 9: 5602m2 (1.38 ACRES)

LOT 10: 5000.9m2 (1.235 ACRES)

LOT 11: 5030m2 (1.24 ACRES)

LOT 12: 5012m2 (1.238 ACRES)

LOT 13: 5038.8m2 (1.24 ACRES)

LOT 14: UNDER OFFER

LOT 15: 1.8HA (4.44 ACRES)

LOT 16: 1.2HA (2.96 ACRES)

LOT 17: 5062m2 (1.25 ACRES)

LOT 18: 5034m2 (1.24 ACRES)

LOT 19: 5682m2 (1.40 ACRES)

LOT 20: 6222m2 (1.53 ACRES)

LOT 21: 10.17HA (25.13 ACRES)

Kyogle REAL ESTATE

FOR MORE INFORMATION CONTACT: SIMON TOUGH 0402 706 565