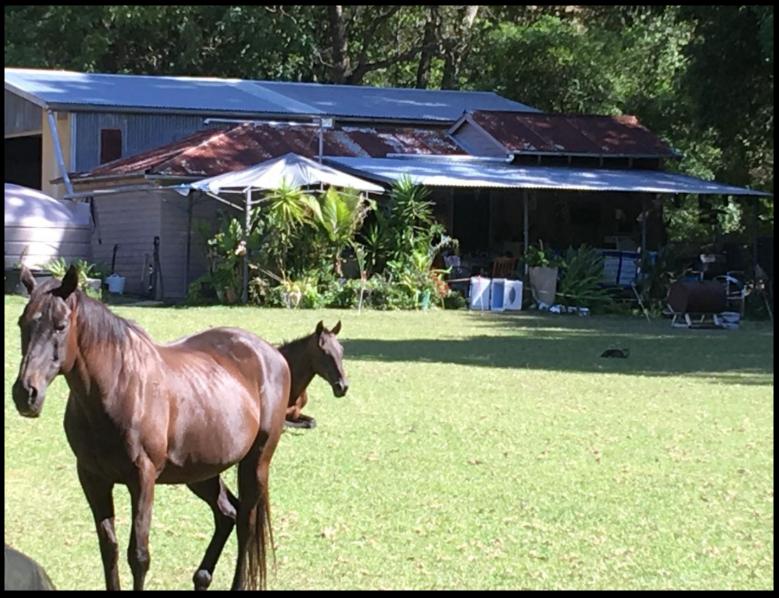

Flick through the photos that the owners' have taken in recent years and you will see how breathtaking this property is. Improvements are all in very good condition with the farm house being totally renovated to suit the owners and guest alike. The master bedroom has a walk in robe plus a new marble en-suite, the second bedroom also has an en-suite for the visitors. The house features timbered flooring with some heated, it offers an open plan living area, granite bench tops throughout, airconditioning, fans, combustion heater which will heat the whole house and outside the house is just as good with a nice verandah, outside shower and beautiful gardens that surround the house.