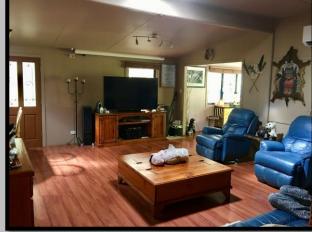

Flick through the photos that the owners' have taken in recent years and you will see how breathtaking this property is. Improvements are all in very good condition with the farm house being totally renovated to suit the owners and guest alike. The master bedroom has a walk in robe plus a new marble en-suite, the second bedroom also has an en-suite for the visitors. The house features timbered flooring with some heated, it offers an open plan living area, granite bench tops throughout, airconditioning, fans, combustion heater which will heat the whole house and outside the house is just as good with a nice verandah, outside shower and beautiful gardens that surround the house.