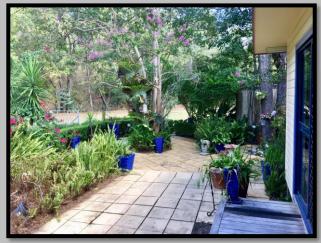

Flick through the photos that the owners' have taken in recent years and you will see how breathtaking this property is. Improvements are all in very good condition with the farm house being totally renovated to suit the owners and guest alike. The master bedroom has a walk in robe plus a new marble en-suite, the second bedroom also has an en-suite for the visitors. The house features timbered flooring with some heated, it offers an open plan living area, granite bench tops throughout, airconditioning, fans, combustion heater which will heat the whole house and outside the house is just as good with a nice verandah, outside shower and beautiful gardens that surround the house.