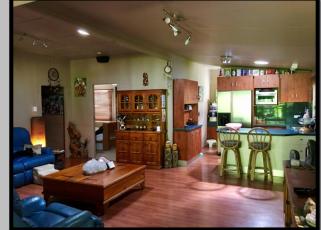

Flick through the photos that the owners' have taken in recent years and you will see how breathtaking this property is. Improvements are all in very good condition with the farm house being totally renovated to suit the owners and guest alike. The master bedroom has a walk in robe plus a new marble en-suite, the second bedroom also has an en-suite for the visitors. The house features timbered flooring with some heated, it offers an open plan living area, granite bench tops throughout, airconditioning, fans, combustion heater which will heat the whole house and outside the house is just as good with a nice verandah, outside shower and beautiful gardens that surround the house.