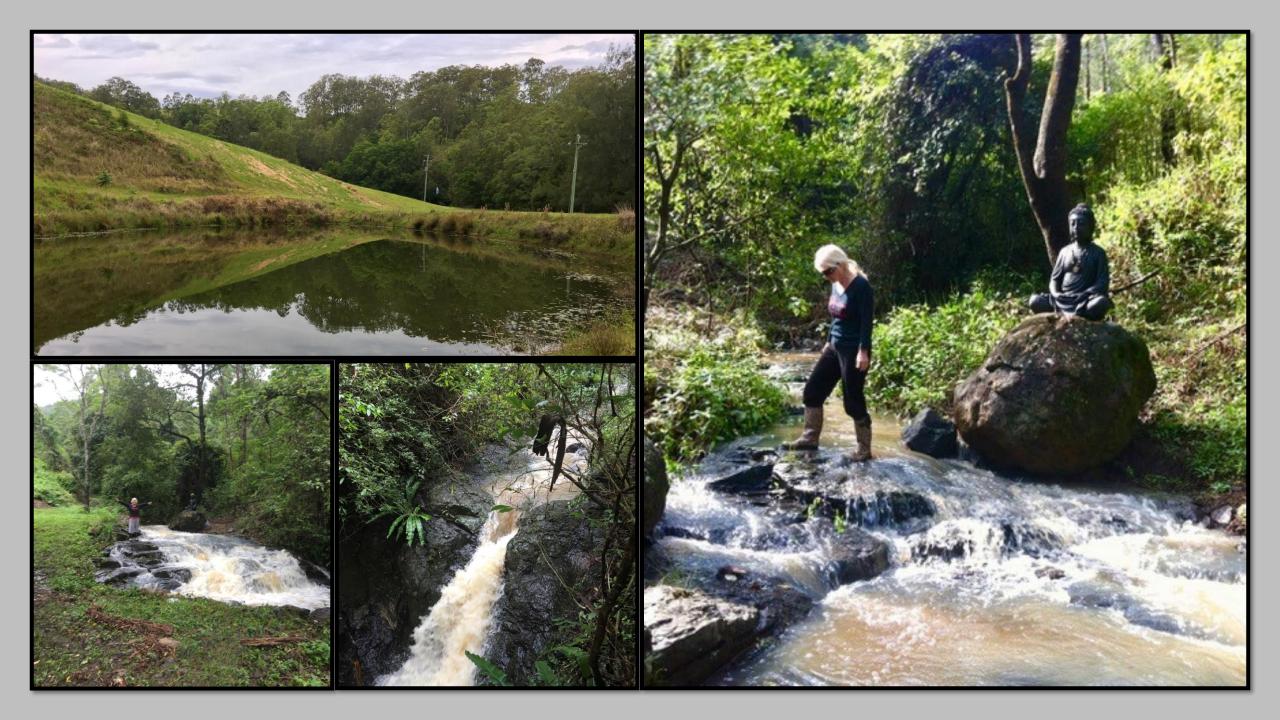

The land starts with some creeks flats and rises to hills, ridges and plateaus and backs into some dense forested areas with natural stands of all hardwoods and areas of beautiful natural rainforest. The views from these ridges and plateaus are sensational.

There are 6 dams, 4 of which are spring fed, 3 seasonal waterfalls and a spring creek runs through the property. One of dams gravity feeds to the house and also the shed. The property is fenced into 11 paddocks, some have been pasture improved. If you want to get away from it all and live in a quiet valley and entertain your family and guest, then this property is certainly worth an inspection.