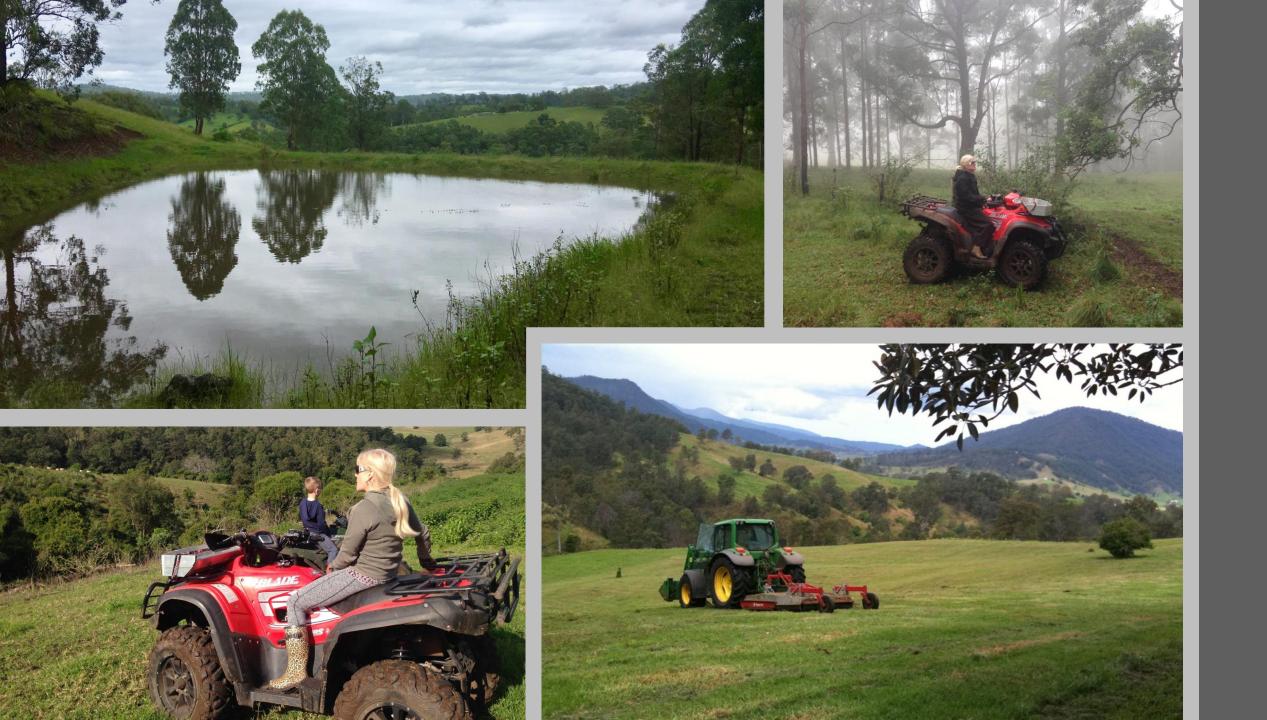

The land starts with some creeks flats and rises to hills, ridges and plateaus and backs into some dense forested areas with natural stands of all hardwoods and areas of beautiful natural rainforest. The views from these ridges and plateaus are sensational.

There are 6 dams, 4 of which are spring fed, 3 seasonal waterfalls and a spring creek runs through the property. One of dams gravity feeds to the house and also the shed. The property is fenced into 11 paddocks, some have been pasture improved. If you want to get away from it all and live in a quiet valley and entertain your family and guest, then this property is certainly worth an inspection.