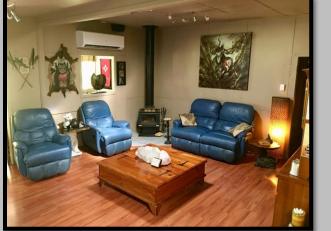

Flick through the photos that the owners' have taken in recent years and you will see how breathtaking this property is. Improvements are all in very good condition with the farm house being totally renovated to suit the owners and guest alike. The master bedroom has a walk in robe plus a new marble en-suite, the second bedroom also has an en-suite for the visitors. The house features timbered flooring with some heated, it offers an open plan living area, granite bench tops throughout, airconditioning, fans, combustion heater which will heat the whole house and outside the house is just as good with a nice verandah, outside shower and beautiful gardens that surround the house.

The "MAN CAVE" is a renovated dairy and is something special and comes with a outdoor covered BBQ area and a massive 7 seater spa plus entertaining area and bar. Other improvements include massive machinery / workshop shed with concrete flooring and power connected plus steel stockyards with a vet crush and loading ramp.