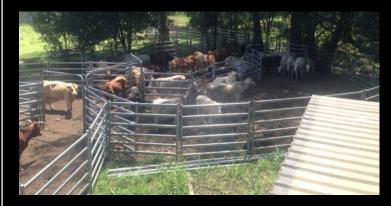

The "MAN CAVE" is a renovated dairy and is something special and comes with a outdoor covered BBQ area and a massive 7 seater spa plus entertaining area and bar. Other improvements include massive machinery / workshop shed with concrete flooring and power connected plus steel stockyards with a vet crush and loading ramp.