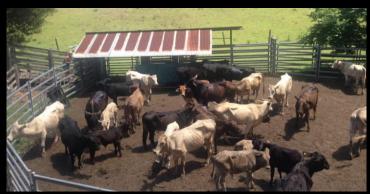

The "MAN CAVE" is a renovated dairy and is something special and comes with a outdoor covered BBQ area and a massive 7 seater spa plus entertaining area and bar. Other improvements include massive machinery / workshop shed with concrete flooring and power connected plus steel stockyards with a vet crush and loading ramp.

There are 6 dams, 4 of which are spring fed, 3 seasonal waterfalls and a spring creek runs through the property. One of dams gravity feeds to the house and also the shed. The property is fenced into 11 paddocks, some have been pasture improved. If you want to get away from it all and live in a quiet valley and entertain your family and guest, then this property is certainly worth an inspection.