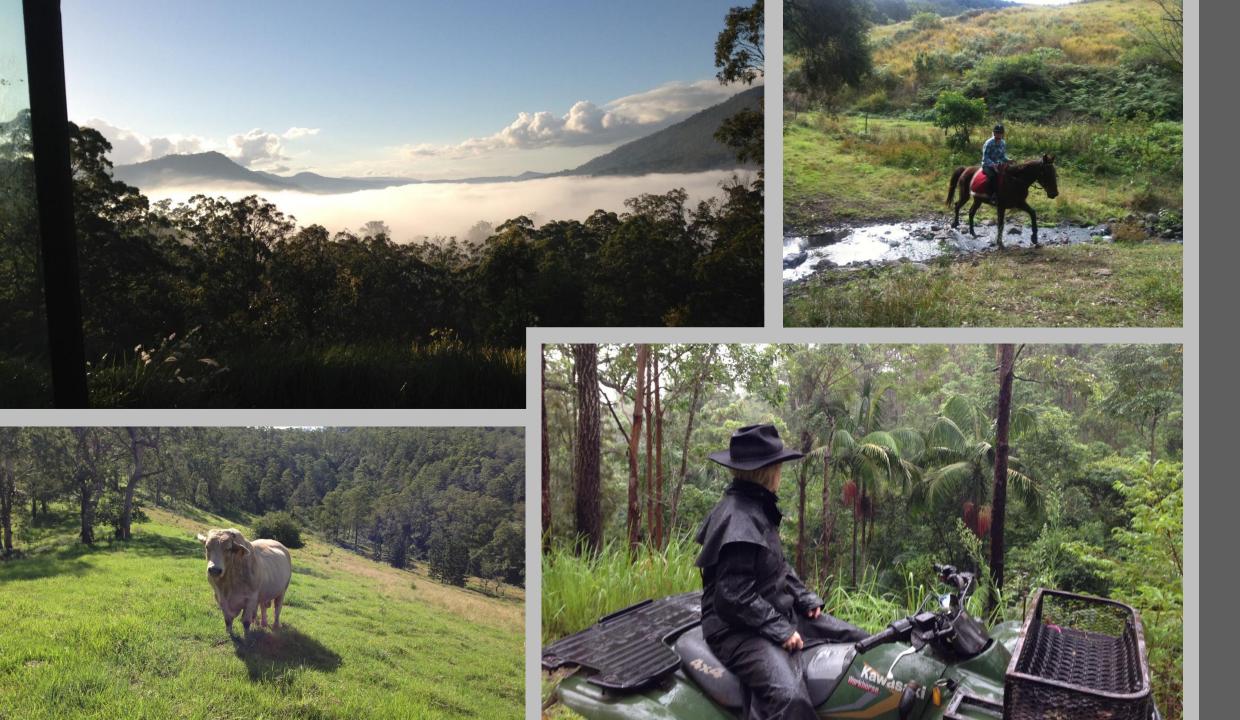

The land starts with some creeks flats and rises to hills, ridges and plateaus and backs into some dense forested areas with natural stands of all hardwoods and areas of beautiful natural rainforest. The views from these ridges and plateaus are sensational.

There are 6 dams, 4 of which are spring fed, 3 seasonal waterfalls and a spring creek runs through the property. One of dams gravity feeds to the house and also the shed. The property is fenced into 11 paddocks, some have been pasture improved. If you want to get away from it all and live in a quiet valley and entertain your family and guest, then this property is certainly worth an inspection.