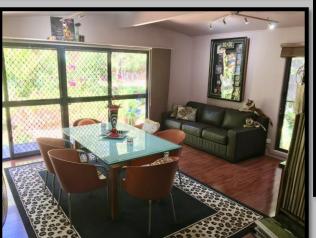

Flick through the photos that the owners' have taken in recent years and you will see how breathtaking this property is. Improvements are all in very good condition with the farm house being totally renovated to suit the owners and guest alike. The master bedroom has a walk in robe plus a new marble en-suite, the second bedroom also has an en-suite for the visitors. The house features timbered flooring with some heated, it offers an open plan living area, granite bench tops throughout, airconditioning, fans, combustion heater which will heat the whole house and outside the house is just as good with a nice verandah, outside shower and beautiful gardens that surround the house.