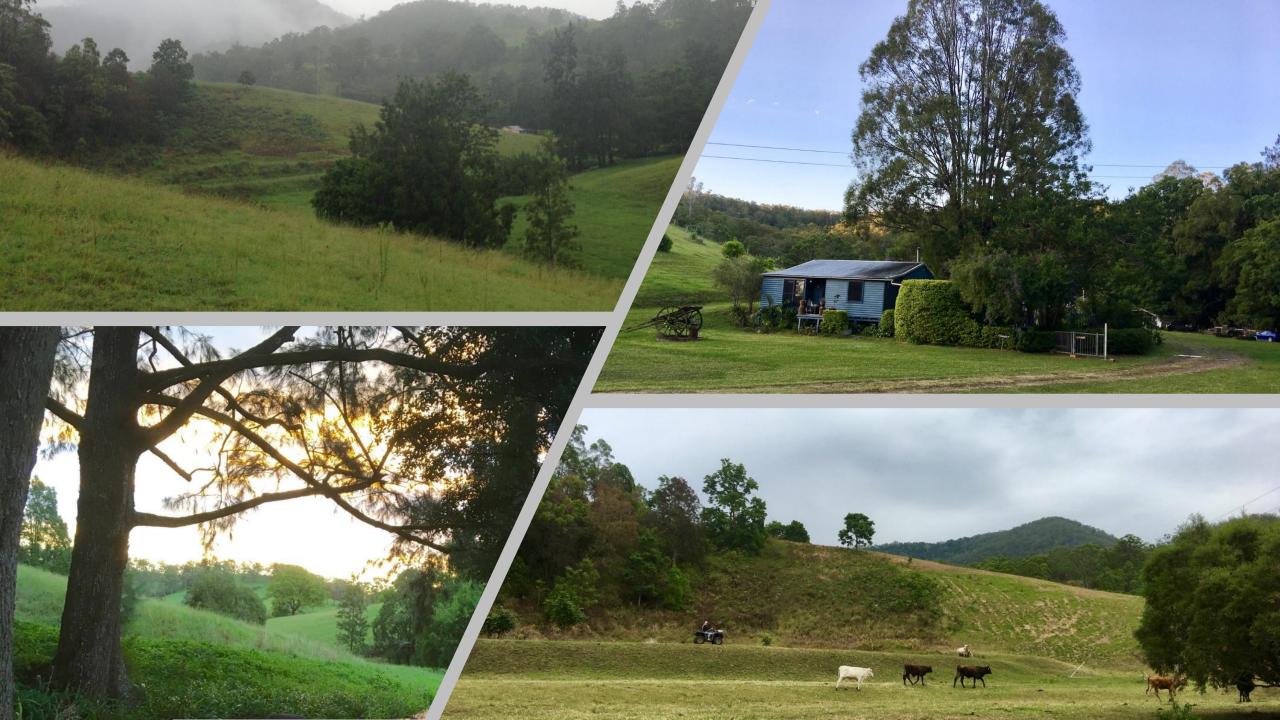

The land starts with some creeks flats and rises to hills, ridges and plateaus and backs into some dense forested areas with natural stands of all hardwoods and areas of beautiful natural rainforest. The views from these ridges and plateaus are sensational.

There are 6 dams, 4 of which are spring fed, 3 seasonal waterfalls and a spring creek runs through the property. One of dams gravity feeds to the house and also the shed. The property is fenced into 11 paddocks, some have been pasture improved. If you want to get away from it all and live in a quiet valley and entertain your family and guest, then this property is certainly worth an inspection.