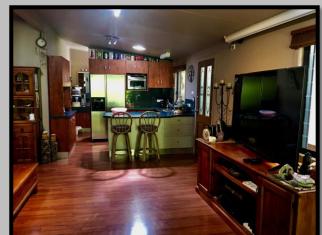

Flick through the photos that the owners' have taken in recent years and you will see how breathtaking this property is. Improvements are all in very good condition with the farm house being totally renovated to suit the owners and guest alike. The master bedroom has a walk in robe plus a new marble en-suite, the second bedroom also has an en-suite for the visitors. The house features timbered flooring with some heated, it offers an open plan living area, granite bench tops throughout, airconditioning, fans, combustion heater which will heat the whole house and outside the house is just as good with a nice verandah, outside shower and beautiful gardens that surround the house.