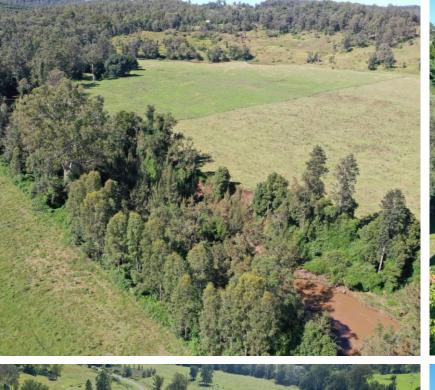

# "HILLVIEW" 320 ACRES - 150ML'S OF IRRIGATION

- "Hillview" is considered one the best properties on North Coast of NSW. With dual income potential, this perfectly balanced farm and runs from fertile creek flats to gentle sloping higher ground where the improvements are situated.
- Improvements include a fully renovated 5 bedroom 3-bathroom Timber Homestead, double carport, 2 steel machinery sheds, dairy building, storage sheds and fully equipped set of steel and timber stockyards. The sheds include built in kennels, stables and a tack room.
- Iron Pot Creek is feed by Toonumbar Dam and flows through the centre of "Hillview", which makes it perfect to set up a dairy, stud and commercial cattle breeding, horticulture, hay production or any other primary industry pursuit that requires water security.
- There are multiple dams across the property and a 150megalitre irrigation license that goes with the property, so the water security is there for any agricultural venture.
- For years', the property has produced some of the best weaners in the district and "Hillview" regularly topped the Casino saleyards. The carrying capacity is 120 cows and calves.
- The homestead was designed to cater for large family gatherings, with a private master suite with ensuite the homestead could easily convert to a Farmstay/B&B arrangement. The dairy building could also be converted to accommodation (subject to approvals). With gentle rapids and some large swimming holes, Iron Pot Creek is great for cooling down, fishing for bass and even spotting platypus.
- This is an outstanding property and will be made available for the owners at the end of July this year.