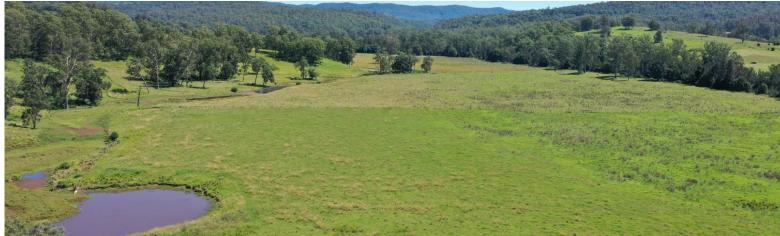

# "HILLVIEW" 320 ACRES - 150ML'S OF IRRIGATION

- "Hillview" is considered one the best properties on North Coast of NSW. With dual income potential, this perfectly balanced farm and runs from fertile creek flats to gentle sloping higher ground where the improvements are situated.
- Improvements include a fully renovated 5 bedroom 3-bathroom Timber Homestead, double carport, 2 steel machinery sheds, dairy building, storage sheds and fully equipped set of steel and timber stockyards. The sheds include built in kennels, stables and a tack room.
- Iron Pot Creek is feed by Toonumbar Dam and flows through the centre of "Hillview", which makes it perfect to set up a dairy, stud and commercial cattle breeding, horticulture, hay production or any other primary industry pursuit that requires water security.
- There are multiple dams across the property and a 150megalitre irrigation license that goes with the property, so the water security is there for any agricultural venture.
- For years', the property has produced some of the best weaners in the district and "Hillview" regularly topped the Casino saleyards. The carrying capacity is 120 cows and calves.
- The homestead was designed to cater for large family gatherings, with a private master suite with ensuite the homestead could easily convert to a Farmstay/B&B arrangement. The dairy building could also be converted to accommodation (subject to approvals). With gentle rapids and some large swimming holes, Iron Pot Creek is great for cooling down, fishing for bass and even spotting platypus.
- This is an outstanding property and will be made available for the owners at the end of July this year.