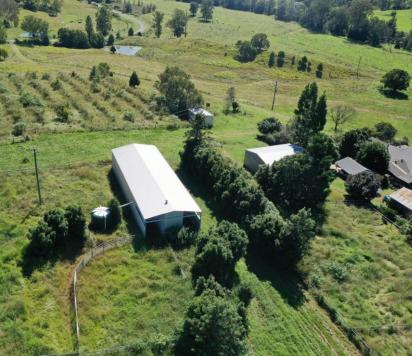

# "HILLVIEW" 320 ACRES - 150ML'S OF IRRIGATION

- "Hillview" is considered one the best properties on North Coast of NSW. With dual income potential, this perfectly balanced farm and runs from fertile creek flats to gentle sloping higher ground where the improvements are situated.
- Improvements include a fully renovated 5 bedroom 3-bathroom Timber Homestead, double carport, 2 steel machinery sheds, dairy building, storage sheds and fully equipped set of steel and timber stockyards. The sheds include built in kennels, stables and a tack room.
- Iron Pot Creek is feed by Toonumbar Dam and flows through the centre of "Hillview", which makes it perfect to set up a dairy, stud and commercial cattle breeding, horticulture, hay production or any other primary industry pursuit that requires water security.
- There are multiple dams across the property and a 150megalitre irrigation license that goes with the property, so the water security is there for any agricultural venture.
- For years', the property has produced some of the best weaners in the district and "Hillview" regularly topped the Casino saleyards. The carrying capacity is 120 cows and calves.
- The homestead was designed to cater for large family gatherings, with a private master suite with ensuite the homestead could easily convert to a Farmstay/B&B arrangement. The dairy building could also be converted to accommodation (subject to approvals). With gentle rapids and some large swimming holes, Iron Pot Creek is great for cooling down, fishing for bass and even spotting platypus.
- This is an outstanding property and will be made available for the owners at the end of July this year.