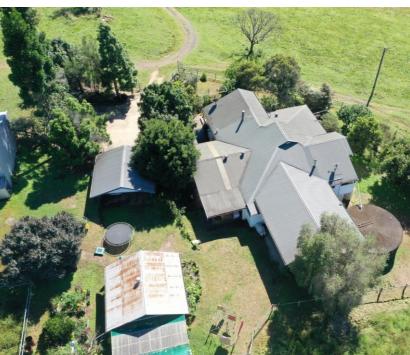

# "HILLVIEW" 320 ACRES - 150ML'S OF IRRIGATION

- "Hillview" is considered one the best properties on North Coast of NSW. With dual income potential, this perfectly balanced farm and runs from fertile creek flats to gentle sloping higher ground where the improvements are situated.
- Improvements include a fully renovated 5 bedroom 3-bathroom Timber Homestead, double carport, 2 steel machinery sheds, dairy building, storage sheds and fully equipped set of steel and timber stockyards. The sheds include built in kennels, stables and a tack room.
- Iron Pot Creek is feed by Toonumbar Dam and flows through the centre of "Hillview", which makes it perfect to set up a dairy, stud and commercial cattle breeding, horticulture, hay production or any other primary industry pursuit that requires water security.
- There are multiple dams across the property and a 150megalitre irrigation license that goes with the property, so the water security is there for any agricultural venture.
- For years', the property has produced some of the best weaners in the district and "Hillview" regularly topped the Casino saleyards. The carrying capacity is 120 cows and calves.
- The homestead was designed to cater for large family gatherings, with a private master suite with ensuite the homestead could easily convert to a Farmstay/B&B arrangement. The dairy building could also be converted to accommodation (subject to approvals). With gentle rapids and some large swimming holes, Iron Pot Creek is great for cooling down, fishing for bass and even spotting platypus.
- This is an outstanding property and will be made available for the owners at the end of July this year.