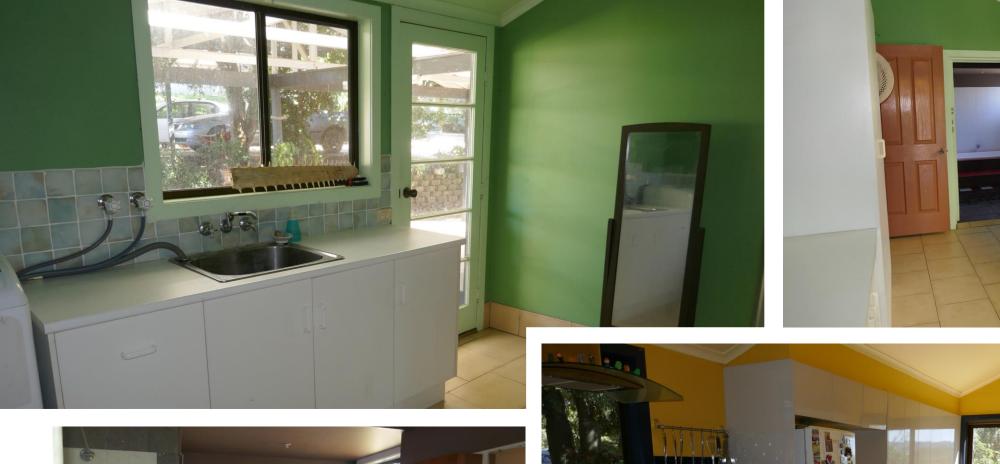

# "HILLVIEW" 320 ACRES - 150ML'S OF IRRIGATION

- "Hillview" is considered one the best properties on North Coast of NSW. With dual income potential, this perfectly balanced farm and runs from fertile creek flats to gentle sloping higher ground where the improvements are situated.
- Improvements include a fully renovated 5 bedroom 3-bathroom Timber Homestead, double carport, 2 steel machinery sheds, dairy building, storage sheds and fully equipped set of steel and timber stockyards. The sheds include built in kennels, stables and a tack room.
- Iron Pot Creek is feed by Toonumbar Dam and flows through the centre of "Hillview", which makes it perfect to set up a dairy, stud and commercial cattle breeding, horticulture, hay production or any other primary industry pursuit that requires water security.
- There are multiple dams across the property and a 150megalitre irrigation license that goes with the property, so the water security is there for any agricultural venture.
- For years', the property has produced some of the best weaners in the district and "Hillview" regularly topped the Casino saleyards. The carrying capacity is 120 cows and calves.
- The homestead was designed to cater for large family gatherings, with a private master suite with ensuite the homestead could easily convert to a Farmstay/B&B arrangement. The dairy building could also be converted to accommodation (subject to approvals). With gentle rapids and some large swimming holes, Iron Pot Creek is great for cooling down, fishing for bass and even spotting platypus.
- This is an outstanding property and will be made available for the owners at the end of July this year.