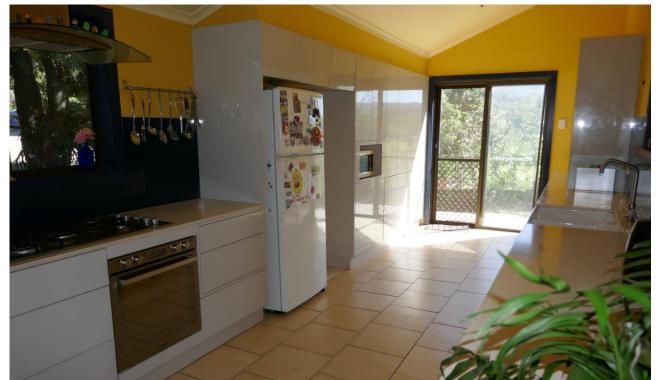

# "HILLVIEW" 320 ACRES - 150ML'S OF IRRIGATION

- "Hillview" is considered one the best properties on North Coast of NSW. With dual income potential, this perfectly balanced farm and runs from fertile creek flats to gentle sloping higher ground where the improvements are situated.
- Improvements include a fully renovated 5 bedroom 3-bathroom Timber Homestead, double carport, 2 steel machinery sheds, dairy building, storage sheds and fully equipped set of steel and timber stockyards. The sheds include built in kennels, stables and a tack room.
- Iron Pot Creek is feed by Toonumbar Dam and flows through the centre of "Hillview", which makes it perfect to set up a dairy, stud and commercial cattle breeding, horticulture, hay production or any other primary industry pursuit that requires water security.
- There are multiple dams across the property and a 150megalitre irrigation license that goes with the property, so the water security is there for any agricultural venture.
- For years', the property has produced some of the best weaners in the district and "Hillview" regularly topped the Casino saleyards. The carrying capacity is 120 cows and calves.
- The homestead was designed to cater for large family gatherings, with a private master suite with ensuite the homestead could easily convert to a Farmstay/B&B arrangement. The dairy building could also be converted to accommodation (subject to approvals). With gentle rapids and some large swimming holes, Iron Pot Creek is great for cooling down, fishing for bass and even spotting platypus.
- This is an outstanding property and will be made available for the owners at the end of July this year.