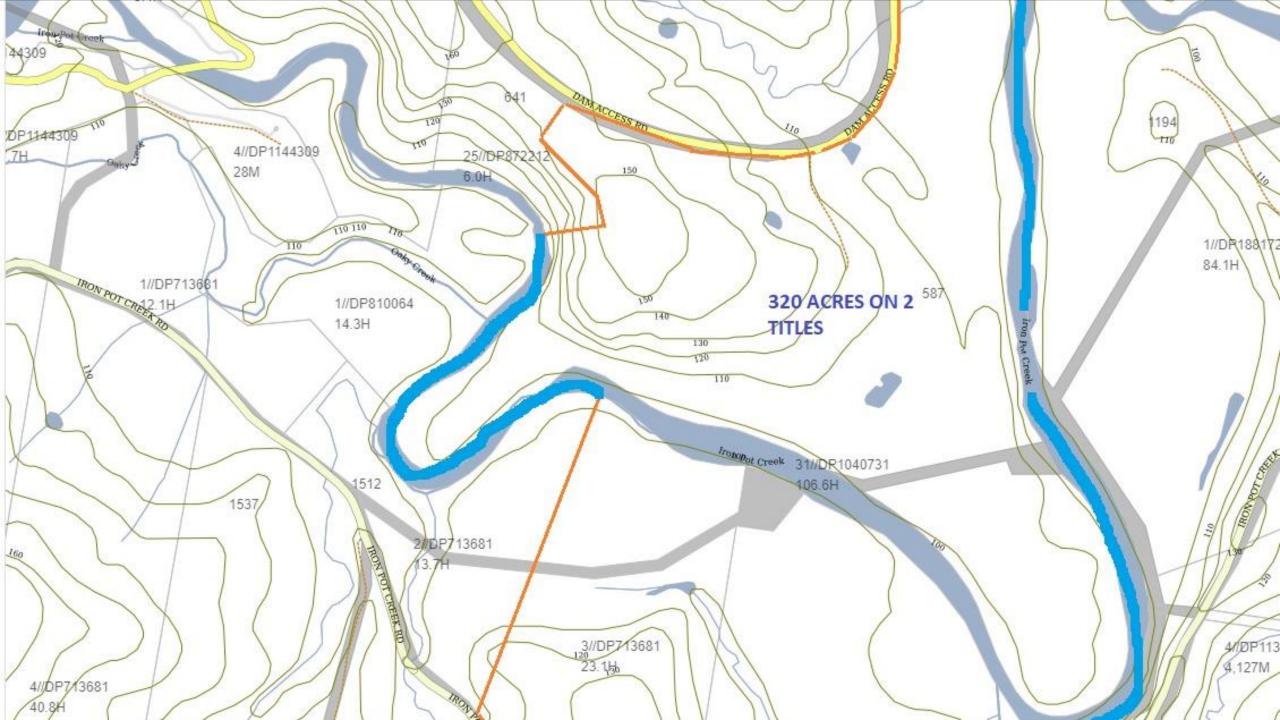

#### PROPERTY LOCATION, DESCRIPTION AND AREA

Iron Pot Creek Road GHINNI GHI NSW 2474 Lot 31 DP 1040731, Lot 3 DP 713681

125.3100 **HECTARES** 

ADMINISTRATION OFFICE ABN: 15 726 771 237 1 Stratheden Street, KYOGLE PO Box 11, KYOGLE NSW 2474 TELEPHONE, (02) 6632 1611 FACSMILE: (02) 6632 2228 EMAIL: council@kyogle.nsw.gov.au WEB, www.kyugle.risw.guv.qu