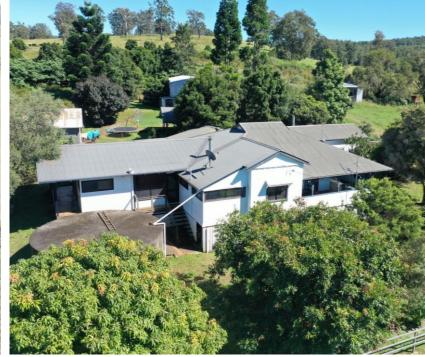

# "HILLVIEW" 320 ACRES - 150ML'S OF IRRIGATION

- "Hillview" is considered one the best properties on North Coast of NSW. With dual income potential, this perfectly balanced farm and runs from fertile creek flats to gentle sloping higher ground where the improvements are situated.
- Improvements include a fully renovated 5 bedroom 3-bathroom Timber Homestead, double carport, 2 steel machinery sheds, dairy building, storage sheds and fully equipped set of steel and timber stockyards. The sheds include built in kennels, stables and a tack room.
- Iron Pot Creek is feed by Toonumbar Dam and flows through the centre of "Hillview", which makes it perfect to set up a dairy, stud and commercial cattle breeding, horticulture, hay production or any other primary industry pursuit that requires water security.
- There are multiple dams across the property and a 150megalitre irrigation license that goes with the property, so the water security is there for any agricultural venture.
- For years', the property has produced some of the best weaners in the district and "Hillview" regularly topped the Casino saleyards. The carrying capacity is 120 cows and calves.
- The homestead was designed to cater for large family gatherings, with a private master suite with ensuite the homestead could easily convert to a Farmstay/B&B arrangement. The dairy building could also be converted to accommodation (subject to approvals). With gentle rapids and some large swimming holes, Iron Pot Creek is great for cooling down, fishing for bass and even spotting platypus.
- This is an outstanding property and will be made available for the owners at the end of July this year.