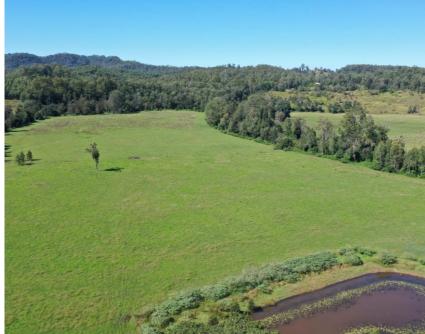

# "HILLVIEW" 320 ACRES - 150ML'S OF IRRIGATION

- "Hillview" is considered one the best properties on North Coast of NSW. With dual income potential, this perfectly balanced farm and runs from fertile creek flats to gentle sloping higher ground where the improvements are situated.
- Improvements include a fully renovated 5 bedroom 3-bathroom Timber Homestead, double carport, 2 steel machinery sheds, dairy building, storage sheds and fully equipped set of steel and timber stockyards. The sheds include built in kennels, stables and a tack room.
- Iron Pot Creek is feed by Toonumbar Dam and flows through the centre of "Hillview", which makes it perfect to set up a dairy, stud and commercial cattle breeding, horticulture, hay production or any other primary industry pursuit that requires water security.
- There are multiple dams across the property and a 150megalitre irrigation license that goes with the property, so the water security is there for any agricultural venture.
- For years', the property has produced some of the best weaners in the district and "Hillview" regularly topped the Casino saleyards. The carrying capacity is 120 cows and calves.
- The homestead was designed to cater for large family gatherings, with a private master suite with ensuite the homestead could easily convert to a Farmstay/B&B arrangement. The dairy building could also be converted to accommodation (subject to approvals). With gentle rapids and some large swimming holes, Iron Pot Creek is great for cooling down, fishing for bass and even spotting platypus.
- This is an outstanding property and will be made available for the owners at the end of July this year.