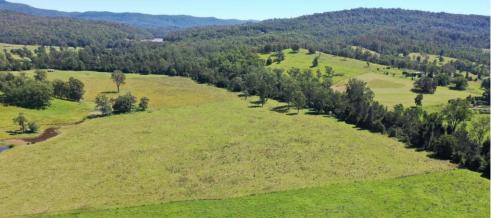

# "HILLVIEW" 320 ACRES - 150ML'S OF IRRIGATION

- "Hillview" is considered one the best properties on North Coast of NSW. With dual income potential, this perfectly balanced farm and runs from fertile creek flats to gentle sloping higher ground where the improvements are situated.
- Improvements include a fully renovated 5 bedroom 3-bathroom Timber Homestead, double carport, 2 steel machinery sheds, dairy building, storage sheds and fully equipped set of steel and timber stockyards. The sheds include built in kennels, stables and a tack room.
- Iron Pot Creek is feed by Toonumbar Dam and flows through the centre of "Hillview", which makes it perfect to set up a dairy, stud and commercial cattle breeding, horticulture, hay production or any other primary industry pursuit that requires water security.
- There are multiple dams across the property and a 150megalitre irrigation license that goes with the property, so the water security is there for any agricultural venture.
- For years', the property has produced some of the best weaners in the district and "Hillview" regularly topped the Casino saleyards. The carrying capacity is 120 cows and calves.
- The homestead was designed to cater for large family gatherings, with a private master suite with ensuite the homestead could easily convert to a Farmstay/B&B arrangement. The dairy building could also be converted to accommodation (subject to approvals). With gentle rapids and some large swimming holes, Iron Pot Creek is great for cooling down, fishing for bass and even spotting platypus.
- This is an outstanding property and will be made available for the owners at the end of July this year.

#### PROPERTY LOCATION, DESCRIPTION AND AREA

Iron Pot Creek Road GHINNI GHI NSW 2474 Lot 31 DP 1040731, Lot 3 DP 713681

125.3100 **HECTARES** 

ADMINISTRATION OFFICE ABN: 15 726 771 237 1 Stratheden Street, KYOGLE PO Box 11, KYOGLE NSW 2474 TELEPHONE, (02) 6632 1611 FACSMILE: (02) 6632 2228 EMAIL: council@kyogle.nsw.gov.au WEB, www.kyugle.risw.guv.qu