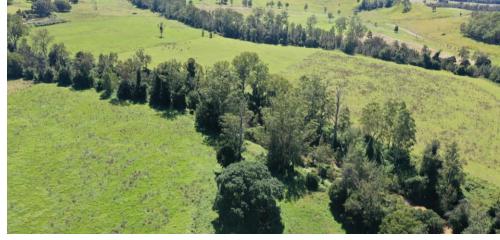

# "HILLVIEW" 320 ACRES - 150ML'S OF IRRIGATION

- "Hillview" is considered one the best properties on North Coast of NSW. With dual income potential, this perfectly balanced farm and runs from fertile creek flats to gentle sloping higher ground where the improvements are situated.
- Improvements include a fully renovated 5 bedroom 3-bathroom Timber Homestead, double carport, 2 steel machinery sheds, dairy building, storage sheds and fully equipped set of steel and timber stockyards. The sheds include built in kennels, stables and a tack room.
- Iron Pot Creek is feed by Toonumbar Dam and flows through the centre of "Hillview", which makes it perfect to set up a dairy, stud and commercial cattle breeding, horticulture, hay production or any other primary industry pursuit that requires water security.
- There are multiple dams across the property and a 150megalitre irrigation license that goes with the property, so the water security is there for any agricultural venture.
- For years', the property has produced some of the best weaners in the district and "Hillview" regularly topped the Casino saleyards. The carrying capacity is 120 cows and calves.
- The homestead was designed to cater for large family gatherings, with a private master suite with ensuite the homestead could easily convert to a Farmstay/B&B arrangement. The dairy building could also be converted to accommodation (subject to approvals). With gentle rapids and some large swimming holes, Iron Pot Creek is great for cooling down, fishing for bass and even spotting platypus.
- This is an outstanding property and will be made available for the owners at the end of July this year.

#### PROPERTY LOCATION, DESCRIPTION AND AREA

Iron Pot Creek Road GHINNI GHI NSW 2474 Lot 31 DP 1040731, Lot 3 DP 713681

125.3100 **HECTARES** 

ADMINISTRATION OFFICE ABN: 15 726 771 237 1 Stratheden Street, KYOGLE PO Box 11, KYOGLE NSW 2474 TELEPHONE, (02) 6632 1611 FACSMILE: (02) 6632 2228 EMAIL: council@kyogle.nsw.gov.au WEB, www.kyugle.risw.guv.qu