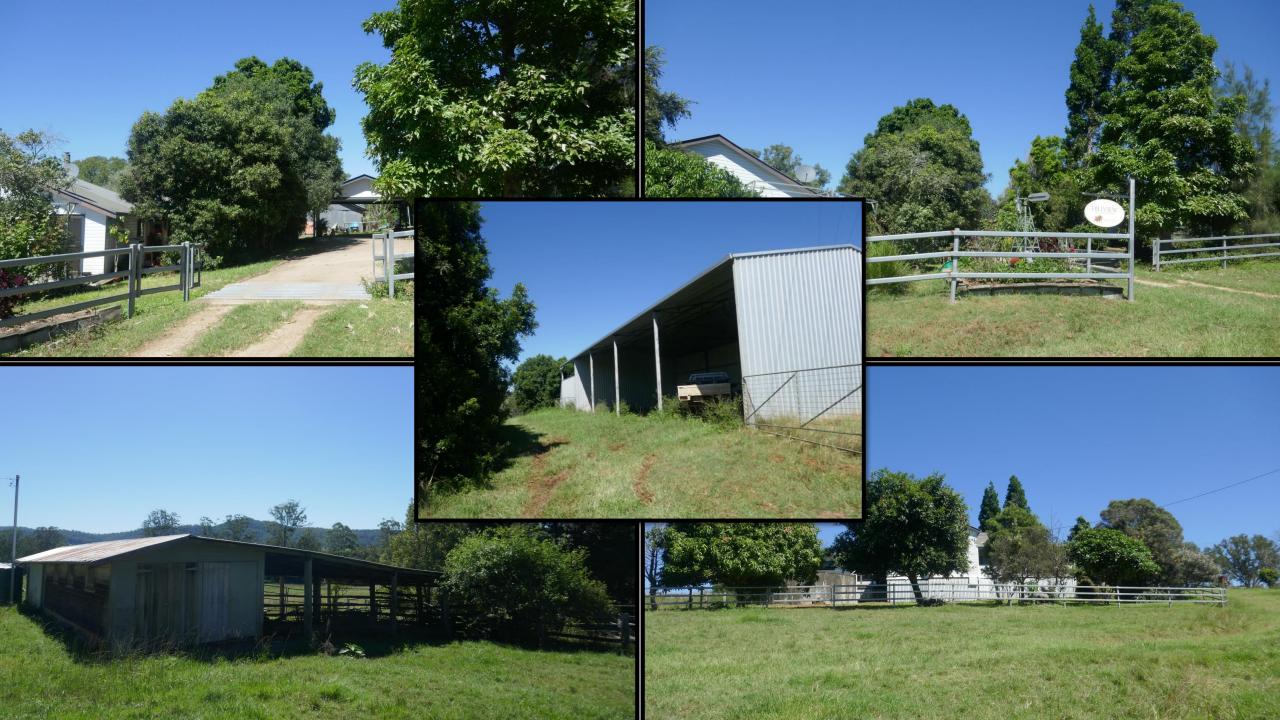

# "HILLVIEW" 320 ACRES - 150ML'S OF IRRIGATION

- "Hillview" is considered one the best properties on North Coast of NSW. With dual income potential, this perfectly balanced farm and runs from fertile creek flats to gentle sloping higher ground where the improvements are situated.
- Improvements include a fully renovated 5 bedroom 3-bathroom Timber Homestead, double carport, 2 steel machinery sheds, dairy building, storage sheds and fully equipped set of steel and timber stockyards. The sheds include built in kennels, stables and a tack room.
- Iron Pot Creek is feed by Toonumbar Dam and flows through the centre of "Hillview", which makes it perfect to set up a dairy, stud and commercial cattle breeding, horticulture, hay production or any other primary industry pursuit that requires water security.
- There are multiple dams across the property and a 150megalitre irrigation license that goes with the property, so the water security is there for any agricultural venture.
- For years', the property has produced some of the best weaners in the district and "Hillview" regularly topped the Casino saleyards. The carrying capacity is 120 cows and calves.
- The homestead was designed to cater for large family gatherings, with a private master suite with ensuite the homestead could easily convert to a Farmstay/B&B arrangement. The dairy building could also be converted to accommodation (subject to approvals). With gentle rapids and some large swimming holes, Iron Pot Creek is great for cooling down, fishing for bass and even spotting platypus.
- This is an outstanding property and will be made available for the owners at the end of July this year.