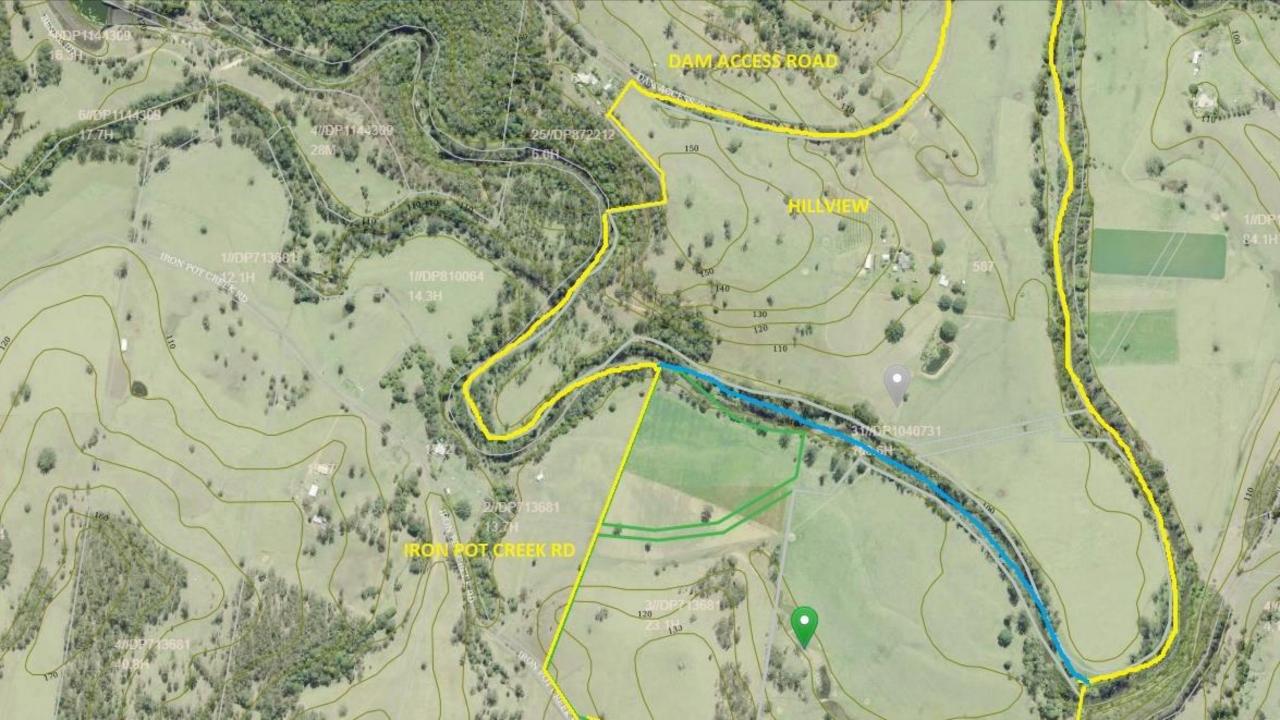

#### PROPERTY LOCATION, DESCRIPTION AND AREA

Iron Pot Creek Road GHINNI GHI NSW 2474 Lot 31 DP 1040731, Lot 3 DP 713681

125.3100 **HECTARES** 

ADMINISTRATION OFFICE ABN: 15 726 771 237 1 Stratheden Street, KYOGLE PO Box 11, KYOGLE NSW 2474 TELEPHONE, (02) 6632 1611 FACSMILE: (02) 6632 2228 EMAIL: council@kyogle.nsw.gov.au WEB, www.kyugle.risw.guv.qu