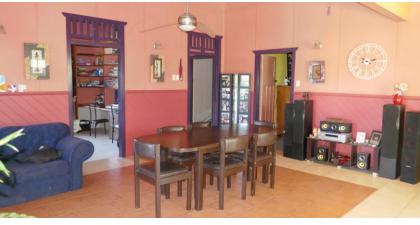

# "HILLVIEW" 320 ACRES - 150ML'S OF IRRIGATION

- "Hillview" is considered one the best properties on North Coast of NSW. With dual income potential, this perfectly balanced farm and runs from fertile creek flats to gentle sloping higher ground where the improvements are situated.
- Improvements include a fully renovated 5 bedroom 3-bathroom Timber Homestead, double carport, 2 steel machinery sheds, dairy building, storage sheds and fully equipped set of steel and timber stockyards. The sheds include built in kennels, stables and a tack room.
- Iron Pot Creek is feed by Toonumbar Dam and flows through the centre of "Hillview", which makes it perfect to set up a dairy, stud and commercial cattle breeding, horticulture, hay production or any other primary industry pursuit that requires water security.
- There are multiple dams across the property and a 150megalitre irrigation license that goes with the property, so the water security is there for any agricultural venture.
- For years', the property has produced some of the best weaners in the district and "Hillview" regularly topped the Casino saleyards. The carrying capacity is 120 cows and calves.
- The homestead was designed to cater for large family gatherings, with a private master suite with ensuite the homestead could easily convert to a Farmstay/B&B arrangement. The dairy building could also be converted to accommodation (subject to approvals). With gentle rapids and some large swimming holes, Iron Pot Creek is great for cooling down, fishing for bass and even spotting platypus.
- This is an outstanding property and will be made available for the owners at the end of July this year.