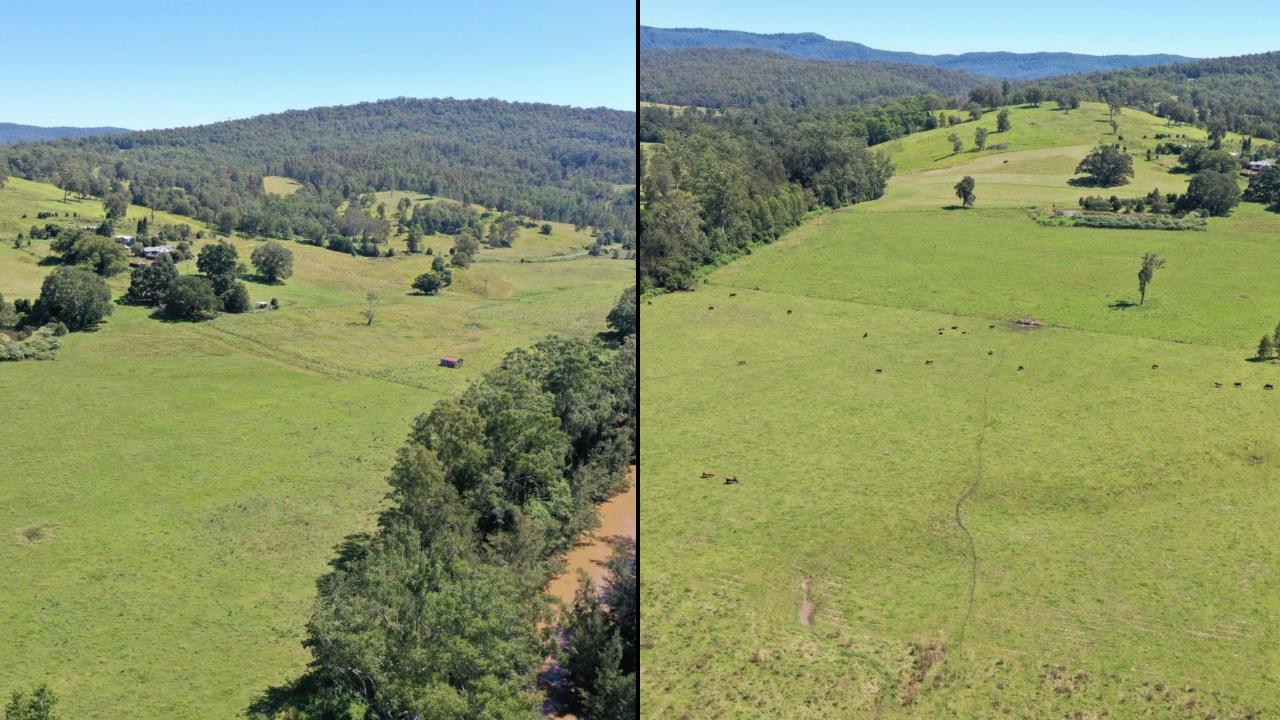

# "HILLVIEW" 320 ACRES - 150ML'S OF IRRIGATION

- "Hillview" is considered one the best properties on North Coast of NSW. With dual income potential, this perfectly balanced farm and runs from fertile creek flats to gentle sloping higher ground where the improvements are situated.
- Improvements include a fully renovated 5 bedroom 3-bathroom Timber Homestead, double carport, 2 steel machinery sheds, dairy building, storage sheds and fully equipped set of steel and timber stockyards. The sheds include built in kennels, stables and a tack room.
- Iron Pot Creek is feed by Toonumbar Dam and flows through the centre of "Hillview", which makes it perfect to set up a dairy, stud and commercial cattle breeding, horticulture, hay production or any other primary industry pursuit that requires water security.
- There are multiple dams across the property and a 150megalitre irrigation license that goes with the property, so the water security is there for any agricultural venture.
- For years', the property has produced some of the best weaners in the district and "Hillview" regularly topped the Casino saleyards. The carrying capacity is 120 cows and calves.
- The homestead was designed to cater for large family gatherings, with a private master suite with ensuite the homestead could easily convert to a Farmstay/B&B arrangement. The dairy building could also be converted to accommodation (subject to approvals). With gentle rapids and some large swimming holes, Iron Pot Creek is great for cooling down, fishing for bass and even spotting platypus.
- This is an outstanding property and will be made available for the owners at the end of July this year.