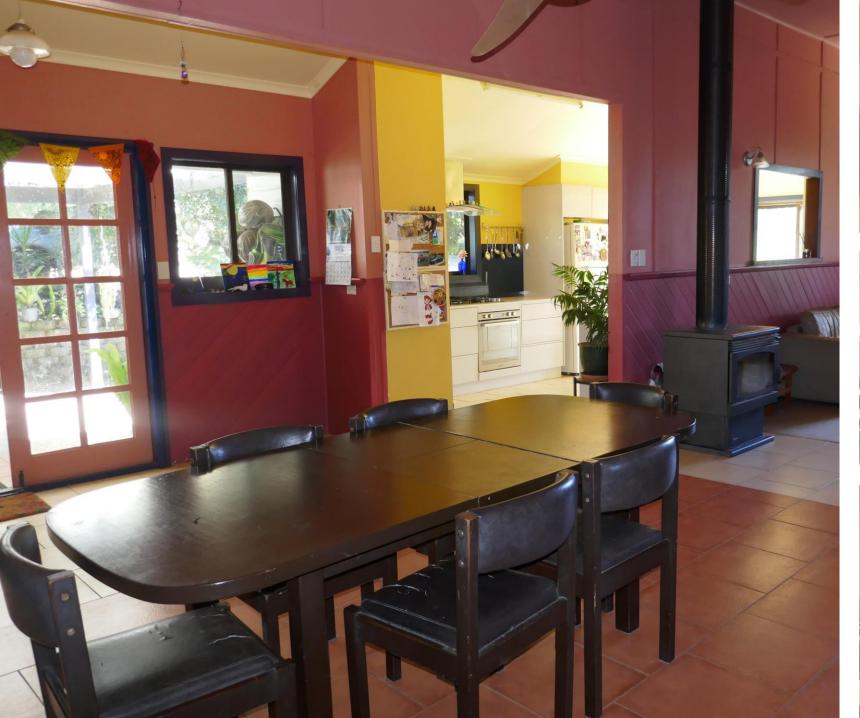

# "HILLVIEW" 320 ACRES - 150ML'S OF IRRIGATION

- "Hillview" is considered one the best properties on North Coast of NSW. With dual income potential, this perfectly balanced farm and runs from fertile creek flats to gentle sloping higher ground where the improvements are situated.
- Improvements include a fully renovated 5 bedroom 3-bathroom Timber Homestead, double carport, 2 steel machinery sheds, dairy building, storage sheds and fully equipped set of steel and timber stockyards. The sheds include built in kennels, stables and a tack room.
- Iron Pot Creek is feed by Toonumbar Dam and flows through the centre of "Hillview", which makes it perfect to set up a dairy, stud and commercial cattle breeding, horticulture, hay production or any other primary industry pursuit that requires water security.
- There are multiple dams across the property and a 150megalitre irrigation license that goes with the property, so the water security is there for any agricultural venture.
- For years', the property has produced some of the best weaners in the district and "Hillview" regularly topped the Casino saleyards. The carrying capacity is 120 cows and calves.
- The homestead was designed to cater for large family gatherings, with a private master suite with ensuite the homestead could easily convert to a Farmstay/B&B arrangement. The dairy building could also be converted to accommodation (subject to approvals). With gentle rapids and some large swimming holes, Iron Pot Creek is great for cooling down, fishing for bass and even spotting platypus.
- This is an outstanding property and will be made available for the owners at the end of July this year.