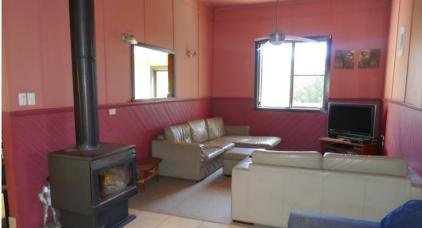

# "HILLVIEW" 320 ACRES - 150ML'S OF IRRIGATION

- "Hillview" is considered one the best properties on North Coast of NSW. With dual income potential, this perfectly balanced farm and runs from fertile creek flats to gentle sloping higher ground where the improvements are situated.
- Improvements include a fully renovated 5 bedroom 3-bathroom Timber Homestead, double carport, 2 steel machinery sheds, dairy building, storage sheds and fully equipped set of steel and timber stockyards. The sheds include built in kennels, stables and a tack room.
- Iron Pot Creek is feed by Toonumbar Dam and flows through the centre of "Hillview", which makes it perfect to set up a dairy, stud and commercial cattle breeding, horticulture, hay production or any other primary industry pursuit that requires water security.
- There are multiple dams across the property and a 150megalitre irrigation license that goes with the property, so the water security is there for any agricultural venture.
- For years', the property has produced some of the best weaners in the district and "Hillview" regularly topped the Casino saleyards. The carrying capacity is 120 cows and calves.
- The homestead was designed to cater for large family gatherings, with a private master suite with ensuite the homestead could easily convert to a Farmstay/B&B arrangement. The dairy building could also be converted to accommodation (subject to approvals). With gentle rapids and some large swimming holes, Iron Pot Creek is great for cooling down, fishing for bass and even spotting platypus.
- This is an outstanding property and will be made available for the owners at the end of July this year.