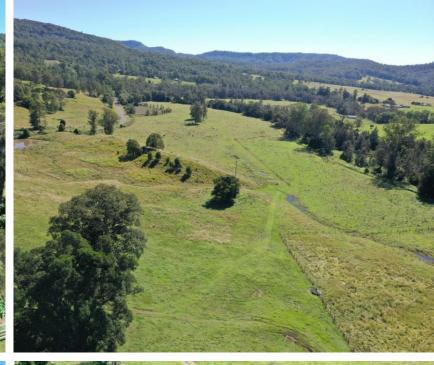

# "HILLVIEW" 320 ACRES - 150ML'S OF IRRIGATION

- "Hillview" is considered one the best properties on North Coast of NSW. With dual income potential, this perfectly balanced farm and runs from fertile creek flats to gentle sloping higher ground where the improvements are situated.
- Improvements include a fully renovated 5 bedroom 3-bathroom Timber Homestead, double carport, 2 steel machinery sheds, dairy building, storage sheds and fully equipped set of steel and timber stockyards. The sheds include built in kennels, stables and a tack room.
- Iron Pot Creek is feed by Toonumbar Dam and flows through the centre of "Hillview", which makes it perfect to set up a dairy, stud and commercial cattle breeding, horticulture, hay production or any other primary industry pursuit that requires water security.
- There are multiple dams across the property and a 150megalitre irrigation license that goes with the property, so the water security is there for any agricultural venture.
- For years', the property has produced some of the best weaners in the district and "Hillview" regularly topped the Casino saleyards. The carrying capacity is 120 cows and calves.
- The homestead was designed to cater for large family gatherings, with a private master suite with ensuite the homestead could easily convert to a Farmstay/B&B arrangement. The dairy building could also be converted to accommodation (subject to approvals). With gentle rapids and some large swimming holes, Iron Pot Creek is great for cooling down, fishing for bass and even spotting platypus.
- This is an outstanding property and will be made available for the owners at the end of July this year.