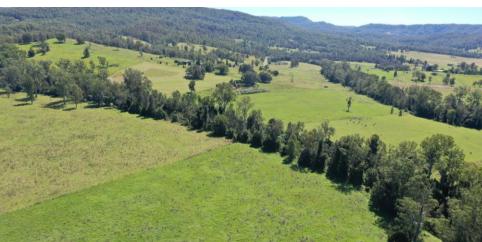

# "HILLVIEW" 320 ACRES - 150ML'S OF IRRIGATION

- "Hillview" is considered one the best properties on North Coast of NSW. With dual income potential, this perfectly balanced farm and runs from fertile creek flats to gentle sloping higher ground where the improvements are situated.
- Improvements include a fully renovated 5 bedroom 3-bathroom Timber Homestead, double carport, 2 steel machinery sheds, dairy building, storage sheds and fully equipped set of steel and timber stockyards. The sheds include built in kennels, stables and a tack room.
- Iron Pot Creek is feed by Toonumbar Dam and flows through the centre of "Hillview", which makes it perfect to set up a dairy, stud and commercial cattle breeding, horticulture, hay production or any other primary industry pursuit that requires water security.
- There are multiple dams across the property and a 150megalitre irrigation license that goes with the property, so the water security is there for any agricultural venture.
- For years', the property has produced some of the best weaners in the district and "Hillview" regularly topped the Casino saleyards. The carrying capacity is 120 cows and calves.
- The homestead was designed to cater for large family gatherings, with a private master suite with ensuite the homestead could easily convert to a Farmstay/B&B arrangement. The dairy building could also be converted to accommodation (subject to approvals). With gentle rapids and some large swimming holes, Iron Pot Creek is great for cooling down, fishing for bass and even spotting platypus.
- This is an outstanding property and will be made available for the owners at the end of July this year.

#### PROPERTY LOCATION, DESCRIPTION AND AREA

Iron Pot Creek Road GHINNI GHI NSW 2474 Lot 31 DP 1040731, Lot 3 DP 713681

125.3100 **HECTARES** 

ADMINISTRATION OFFICE ABN: 15 726 771 237 1 Stratheden Street, KYOGLE PO Box 11, KYOGLE NSW 2474 TELEPHONE, (02) 6632 1611 FACSMILE: (02) 6632 2228 EMAIL: council@kyogle.nsw.gov.au WEB, www.kyugle.risw.guv.qu