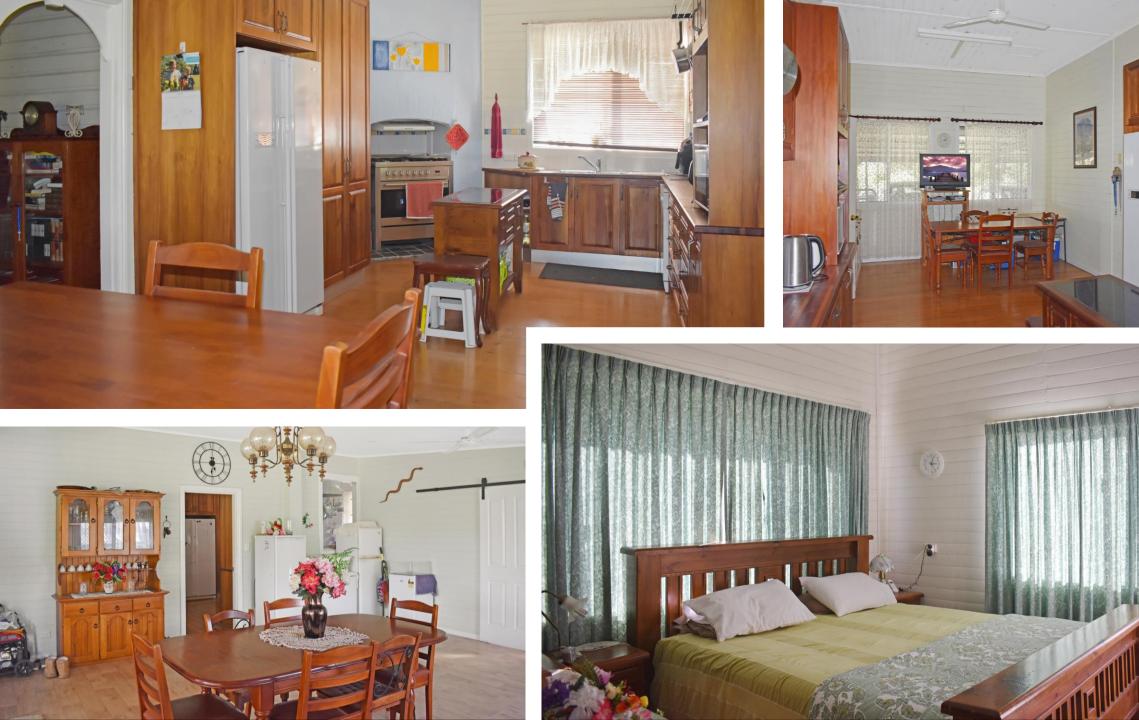

## "Gumtree Lodge" 15 Acres

## Price \$960,000



























- **"Gumtree Lodge"** is situated only 10 minutes North of Kyogle and has commanding views all over the Richmond Valley.
- The lovely timber homestead sits high on top of a reasonably flat ridge overlooking the 15 acres of manicured pastures. You enter the property from the main road and drive up an all-weather fenced driveway to the house.
- The homestead features beautiful timber floors and hallways, a modern kitchen, 4 spacious bedrooms, high ceilings, bathroom with a spa, a very comfortable rumpus/family room, a large outdoor entertaining covered area and double carport. Views are plentiful from the entertaining area and the wide verandah's which
- feature on two sides of the house and from there "The Helmet" mountain makes a beautiful backdrop to this property.