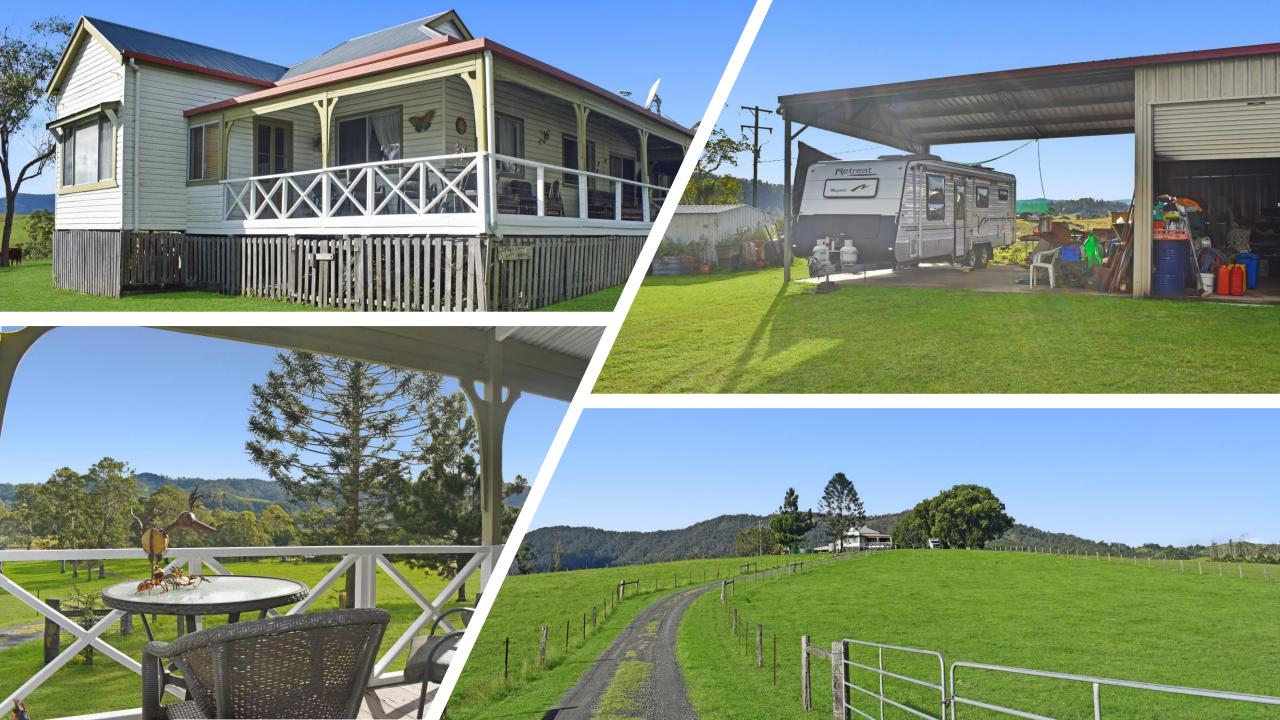

## "Gumtree Lodge" 15 Acres

## Price \$960,000



























- **"Gumtree Lodge"** is situated only 10 minutes North of Kyogle and has commanding views all over the Richmond Valley.
- The lovely timber homestead sits high on top of a reasonably flat ridge overlooking the 15 acres of manicured pastures. You enter the property from the main road and drive up an all-weather fenced driveway to the house.
- The homestead features beautiful timber floors and hallways, a modern kitchen, 4 spacious bedrooms, high ceilings, bathroom with a spa, a very comfortable rumpus/family room, a large outdoor entertaining covered area and double carport. Views are plentiful from the entertaining area and the wide verandah's which
- feature on two sides of the house and from there "The Helmet" mountain makes a beautiful backdrop to this propert