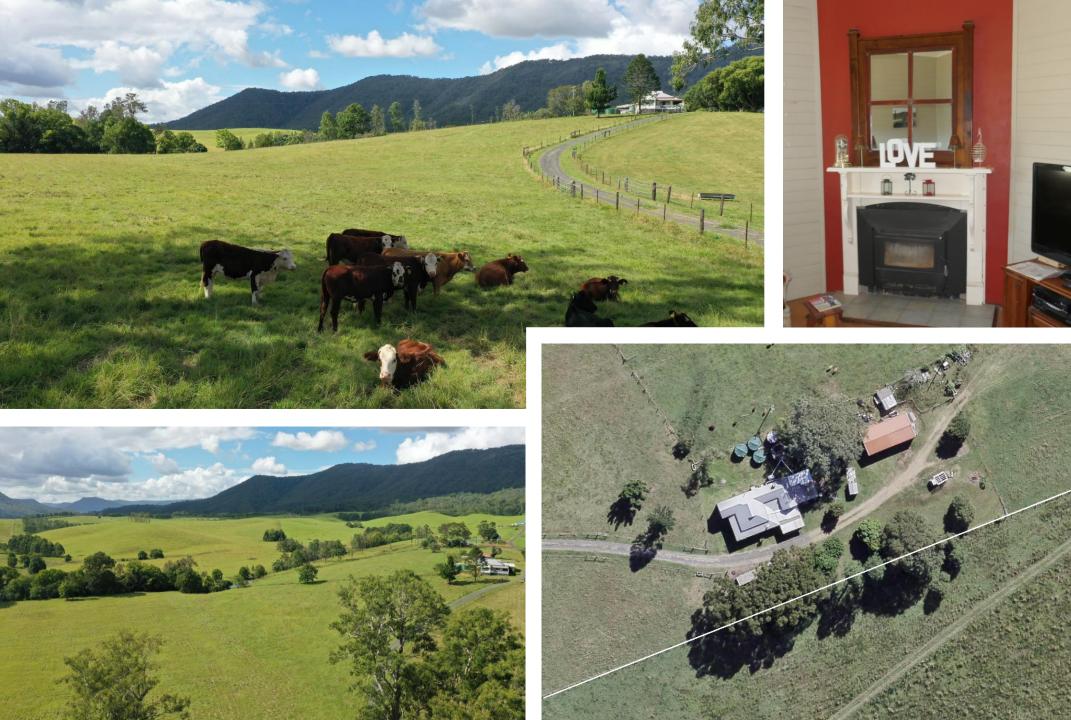

## "Gumtree Lodge" 15 Acres

## Price \$960,000



























- **"Gumtree Lodge"** is situated only 10 minutes North of Kyogle and has commanding views all over the Richmond Valley.
- The lovely timber homestead sits high on top of a reasonably flat ridge overlooking the 15 acres of manicured pastures. You enter the property from the main road and drive up an all-weather fenced driveway to the house.
- The homestead features beautiful timber floors and hallways, a modern kitchen, 4 spacious bedrooms, high ceilings, bathroom with a spa, a very comfortable rumpus/family room, a large outdoor entertaining covered area and double carport. Views are plentiful from the entertaining area and the wide verandah's which
- feature on two sides of the house and from there "The Helmet" mountain makes a beautiful backdrop to this property.
- Other improvements