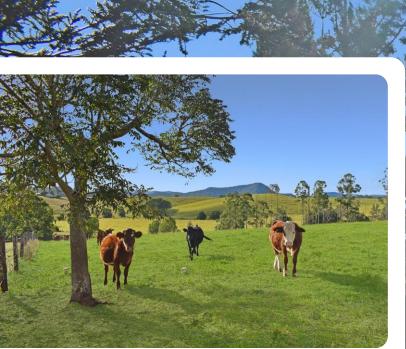

## "Gumtree Lodge" 15 Acres

## Price \$960,000



























- **"Gumtree Lodge"** is situated only 10 minutes North of Kyogle and has commanding views all over the Richmond Valley.
- The lovely timber homestead sits high on top of a reasonably flat ridge overlooking the 15 acres of manicured pastures. You enter the property from the main road and drive up an all-weather fenced driveway to the house.
- The homestead features beautiful timber floors and hallways, a modern kitchen, 4 spacious bedrooms, high ceilings, bathroom with a spa, a very comfortable rumpus/family room, a large outdoor entertaining covered area and double carport. Views are plentiful from the entertaining area and the wide verandah's which
- feature on two sides of the house and from there "The Helmet" mountain makes a beautiful backdrop to this property.
-