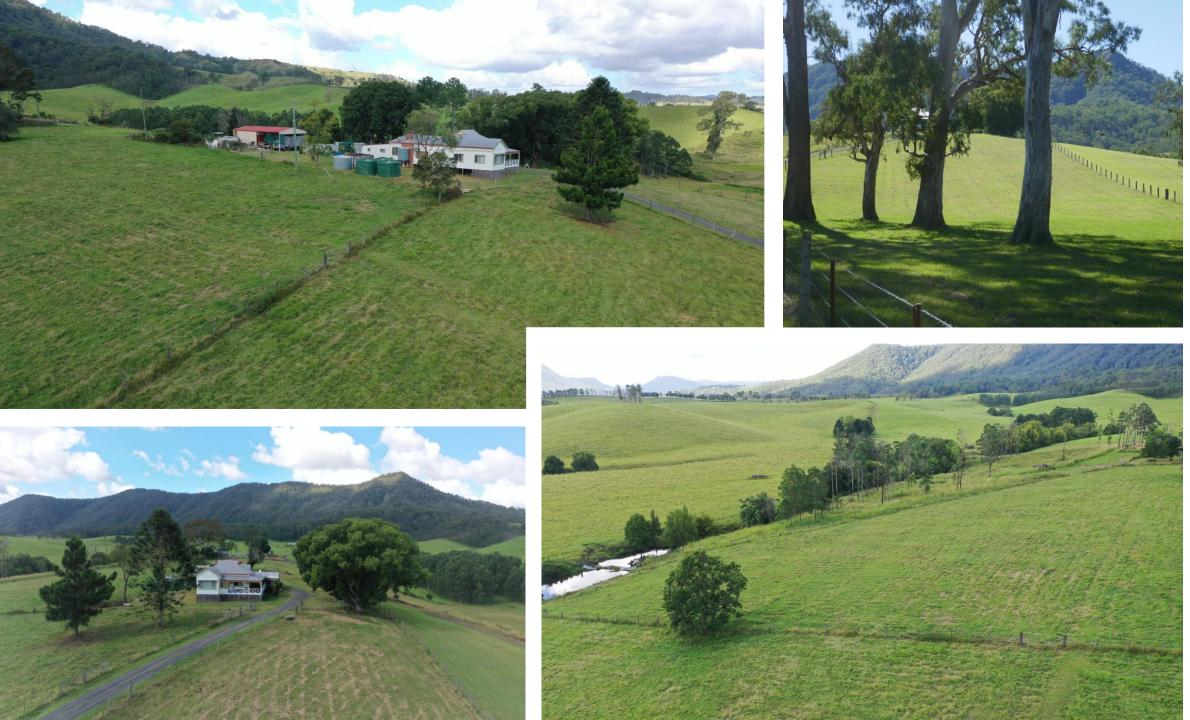

## "Gumtree Lodge" 15 Acres

## Price \$960,000



























- **"Gumtree Lodge"** is situated only 10 minutes North of Kyogle and has commanding views all over the Richmond Valley.
- The lovely timber homestead sits high on top of a reasonably flat ridge overlooking the 15 acres of manicured pastures. You enter the property from the main road and drive up an all-weather fenced driveway to the house.
- The homestead features beautiful timber floors and hallways, a modern kitchen, 4 spacious bedrooms, high ceilings, bathroom with a spa, a very comfortable rumpus/family room, a large outdoor entertaining covered area and double carport. Views are plentiful from the entertaining area and the wide verandah's which
- feature on two sides of the house and from there "The Helmet" mountain makes a beautiful backdrop to this property.
- Other improvement