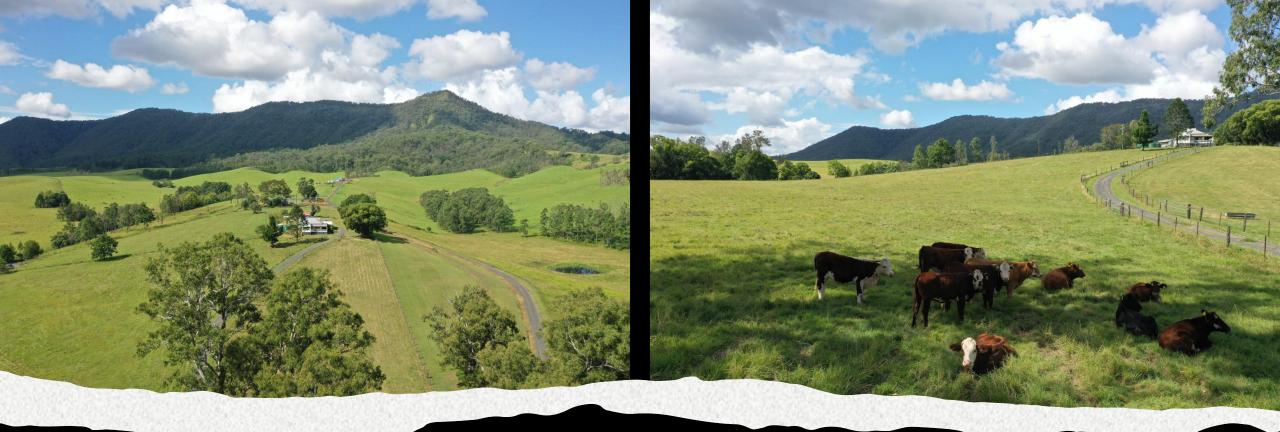

## "Gumtree Lodge" 15 Acres

## Price \$960,000



























- **"Gumtree Lodge"** is situated only 10 minutes North of Kyogle and has commanding views all over the Richmond Valley.
- The lovely timber homestead sits high on top of a reasonably flat ridge overlooking the 15 acres of manicured pastures. You enter the property from the main road and drive up an all-weather fenced driveway to the house.
- The homestead features beautiful timber floors and hallways, a modern kitchen, 4 spacious bedrooms, high ceilings, bathroom with a spa, a very comfortable rumpus/family room, a large outdoor entertaining covered area and double carport. Views are plentiful from the entertaining area and the wide verandah's which
- feature on two sides of the house and from there "The Helmet"