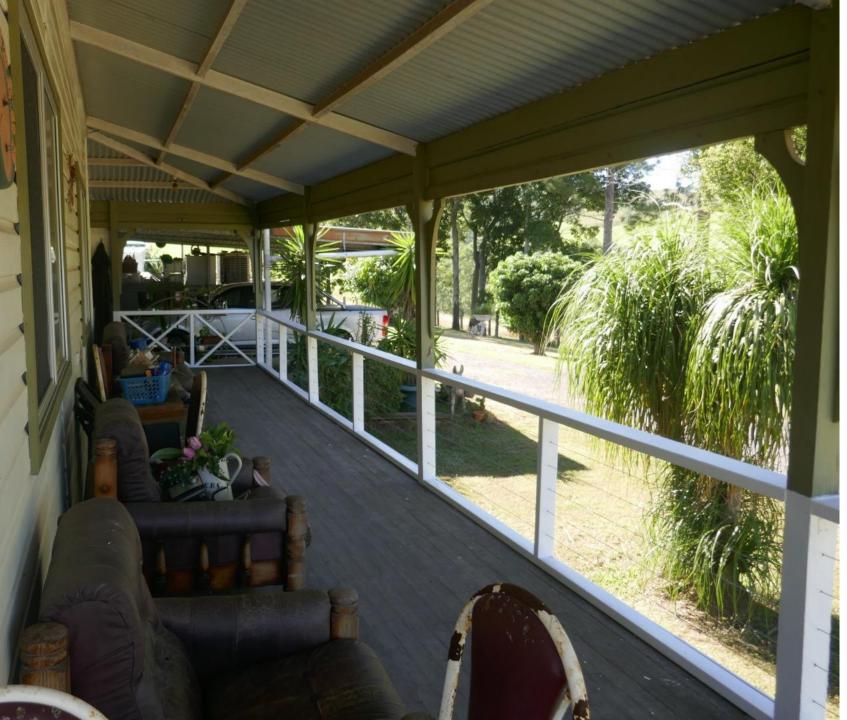

## "Gumtree Lodge" 15 Acres

## Price \$960,000



























- **"Gumtree Lodge"** is situated only 10 minutes North of Kyogle and has commanding views all over the Richmond Valley.
- The lovely timber homestead sits high on top of a reasonably flat ridge overlooking the 15 acres of manicured pastures. You enter the property from the main road and drive up an all-weather fenced driveway to the house.
- The homestead features beautiful timber floors and hallways, a modern kitchen, 4 spacious bedrooms, high ceilings, bathroom with a spa, a very comfortable rumpus/family room, a large outdoor entertaining covered area and double carport. Views are plentiful from the entertaining area and the wide verandah's which
- feature on two sides of the house and from there "The Helmet" mountain makes a beautiful backdrop to this property.
- Other imp