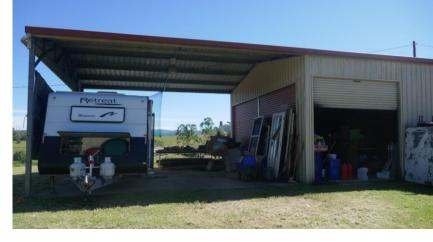

## "Gumtree Lodge" 15 Acres

## Price \$960,000



























- **"Gumtree Lodge"** is situated only 10 minutes North of Kyogle and has commanding views all over the Richmond Valley.
- The lovely timber homestead sits high on top of a reasonably flat ridge overlooking the 15 acres of manicured pastures. You enter the property from the main road and drive up an all-weather fenced driveway to the house.
- The homestead features beautiful timber floors and hallways, a modern kitchen, 4 spacious bedrooms, high ceilings, bathroom with a spa, a very comfortable rumpus/family room, a large outdoor entertaining covered area and double carport. Views are plentiful from the entertaining area and the wide verandah's which
- feature on two sides of the house and from there "The Helmet" mountain makes a beautiful backdrop to this property.
- Other impro