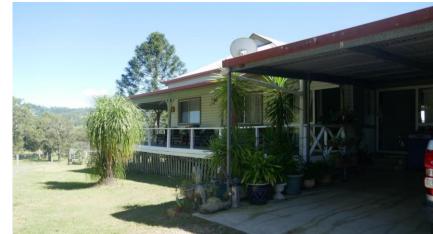

## "Gumtree Lodge" 15 Acres

## Price \$960,000



























- **"Gumtree Lodge"** is situated only 10 minutes North of Kyogle and has commanding views all over the Richmond Valley.
- The lovely timber homestead sits high on top of a reasonably flat ridge overlooking the 15 acres of manicured pastures. You enter the property from the main road and drive up an all-weather fenced driveway to the house.
- The homestead features beautiful timber floors and hallways, a modern kitchen, 4 spacious bedrooms, high ceilings, bathroom with a spa, a very comfortable rumpus/family room, a large outdoor entertaining covered area and double carport. Views are plentiful from the entertaining area and the wide verandah's which
- feature on two sides of the house and from there "The Helmet" mountain makes a beautiful backdrop to this property.
- Other improveme