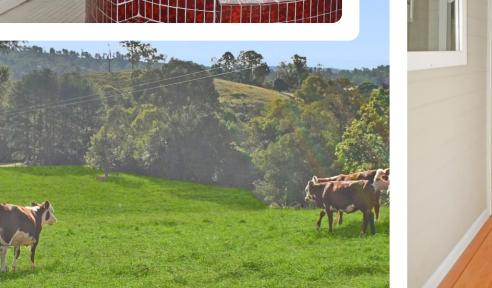

## "Gumtree Lodge" 15 Acres

## Price \$960,000



























- **"Gumtree Lodge"** is situated only 10 minutes North of Kyogle and has commanding views all over the Richmond Valley.
- The lovely timber homestead sits high on top of a reasonably flat ridge overlooking the 15 acres of manicured pastures. You enter the property from the main road and drive up an all-weather fenced driveway to the house.
- The homestead features beautiful timber floors and hallways, a modern kitchen, 4 spacious bedrooms, high ceilings, bathroom with a spa, a very comfortable rumpus/family room, a large outdoor entertaining covered area and double carport. Views are plentiful from the entertaining area and the wide verandah's which
- feature on two sides of the house and from there "The Helmet" mountain makes a beautiful backdrop to this property.
- Other