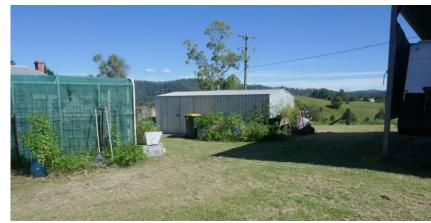

## "Gumtree Lodge" 15 Acres

## Price \$960,000



























- **"Gumtree Lodge"** is situated only 10 minutes North of Kyogle and has commanding views all over the Richmond Valley.
- The lovely timber homestead sits high on top of a reasonably flat ridge overlooking the 15 acres of manicured pastures. You enter the property from the main road and drive up an all-weather fenced driveway to the house.
- The homestead features beautiful timber floors and hallways, a modern kitchen, 4 spacious bedrooms, high ceilings, bathroom with a spa, a very comfortable rumpus/family room, a large outdoor entertaining covered area and double carport. Views are plentiful from the entertaining area and the wide verandah's which
- feature on two sides of the house and from there "The Helmet" mountain makes a beautiful backdrop to this property.
- Other improve