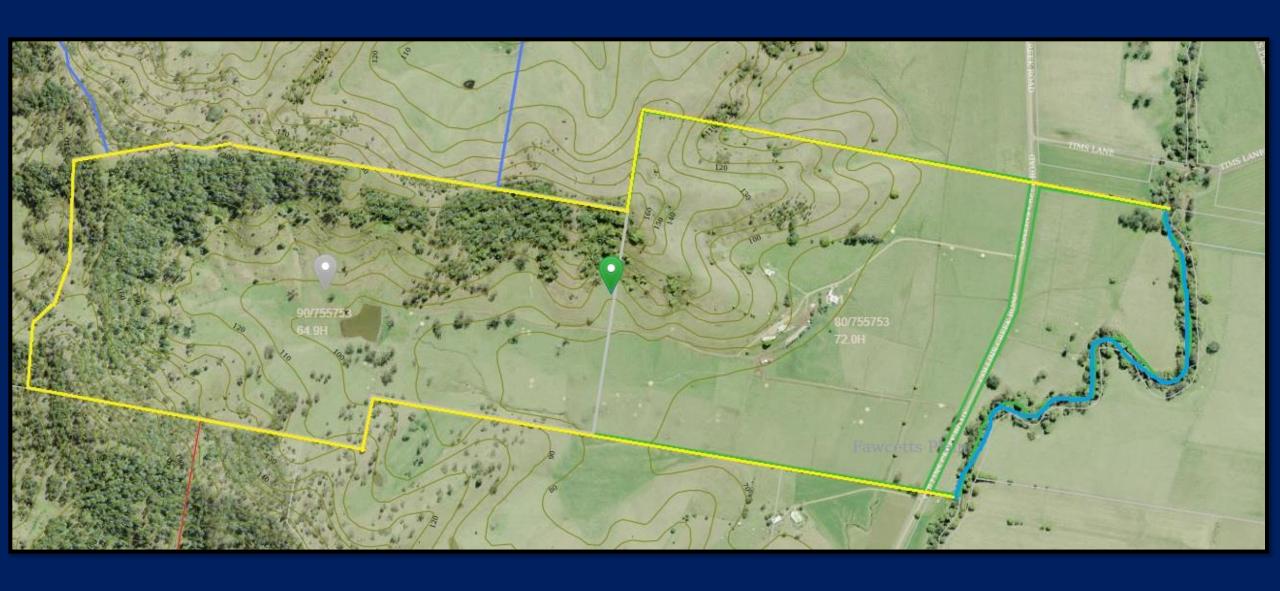

### "LITTLE VALLEY" \$3,250,000

New to the market is a real production powerhouse located less than 10 minutes to north of Kyogle. It consists of approximately 335 acres of extremely productive creek flats running to an open valley. It is well fenced into grazing and holding paddocks and has a gravel laneway system leading to the dairy.

There are two, three-bedroom homes on the property one of which is currently rented, a working dairy, stockyards, sheds and other outbuildings. Water is a distinct feature of the property and includes creek frontage, dams, bores, and is backed up by a 166ML Irrigation License.

The property is currently being run as a dairy but would make a beautiful beef, cropping or hay farm. Historically the property was run as cattle breeder operation and consistently carried 150 Cows.

It should be noted that the property has significant potential to subdivide as it has been approved for 6 Blocks already approved.

Collins Creek Road FAWCETTS PLAIN NSW 2474 Lot 80;90 DP 755753

135.6000

**HECTARES** 

Farmland ISSUE DATE DUE DATE 15/07/2022 31/08/2022

ADMINISTRATION OFFICE

ABN: 15 726 771 237 1 Stratheden Street, KYOGLE