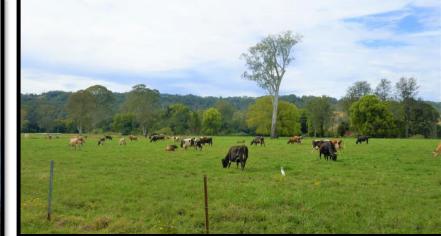

### "LITTLE VALLEY" \$3,250,000

New to the market is a real production powerhouse located less than 10 minutes to north of Kyogle. It consists of approximately 335 acres of extremely productive creek flats running to an open valley. It is well fenced into grazing and holding paddocks and has a gravel laneway system leading to the dairy.

There are two, three-bedroom homes on the property one of which is currently rented, a working dairy, stockyards, sheds and other outbuildings. Water is a distinct feature of the property and includes creek frontage, dams, bores, and is backed up by a 166ML Irrigation License.

The property is currently being run as a dairy but would make a beautiful beef, cropping or hay farm. Historically the property was run as cattle breeder operation and consistently carried 150 Cows.

It should be noted that the property has significant potential to subdivide as it has been approved for 6 Blocks already approved.