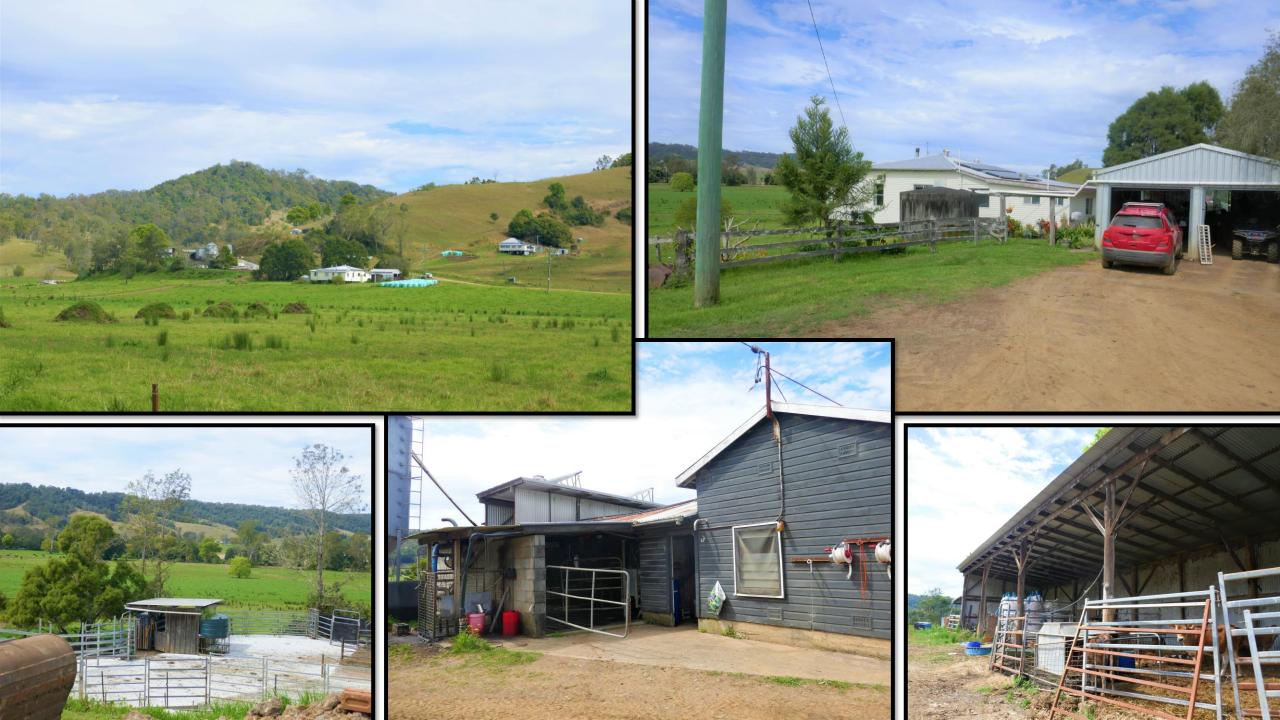

### "LITTLE VALLEY" \$3,250,000

New to the market is a real production powerhouse located less than 10 minutes to north of Kyogle. It consists of approximately 335 acres of extremely productive creek flats running to an open valley. It is well fenced into grazing and holding paddocks and has a gravel laneway system leading to the dairy.

There are two, three-bedroom homes on the property one of which is currently rented, a working dairy, stockyards, sheds and other outbuildings. Water is a distinct feature of the property and includes creek frontage, dams, bores, and is backed up by a 166ML Irrigation License.

The property is currently being run as a dairy but would make a beautiful beef, cropping or hay farm. Historically the property was run as cattle breeder operation and consistently carried 150 Cows.

It should be noted that the property has significant potential to subdivide as it has been approved for 6 Blocks already approved.