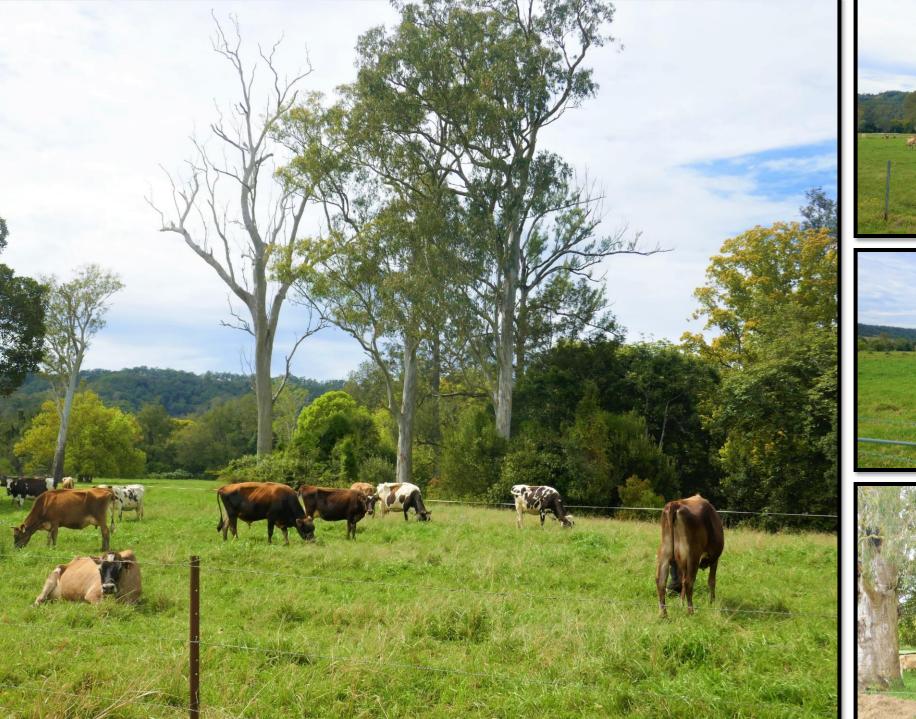

### "LITTLE VALLEY" \$3,250,000

New to the market is a real production powerhouse located less than 10 minutes to north of Kyogle. It consists of approximately 335 acres of extremely productive creek flats running to an open valley. It is well fenced into grazing and holding paddocks and has a gravel laneway system leading to the dairy.

The property is currently being run as a dairy but would make a beautiful beef, cropping or hay farm. Historically the property was run as cattle breeder operation and consistently carried 150 Cows.

It should be noted that the property has significant potential to subdivide as it has been approved for 6 Blocks already approved.