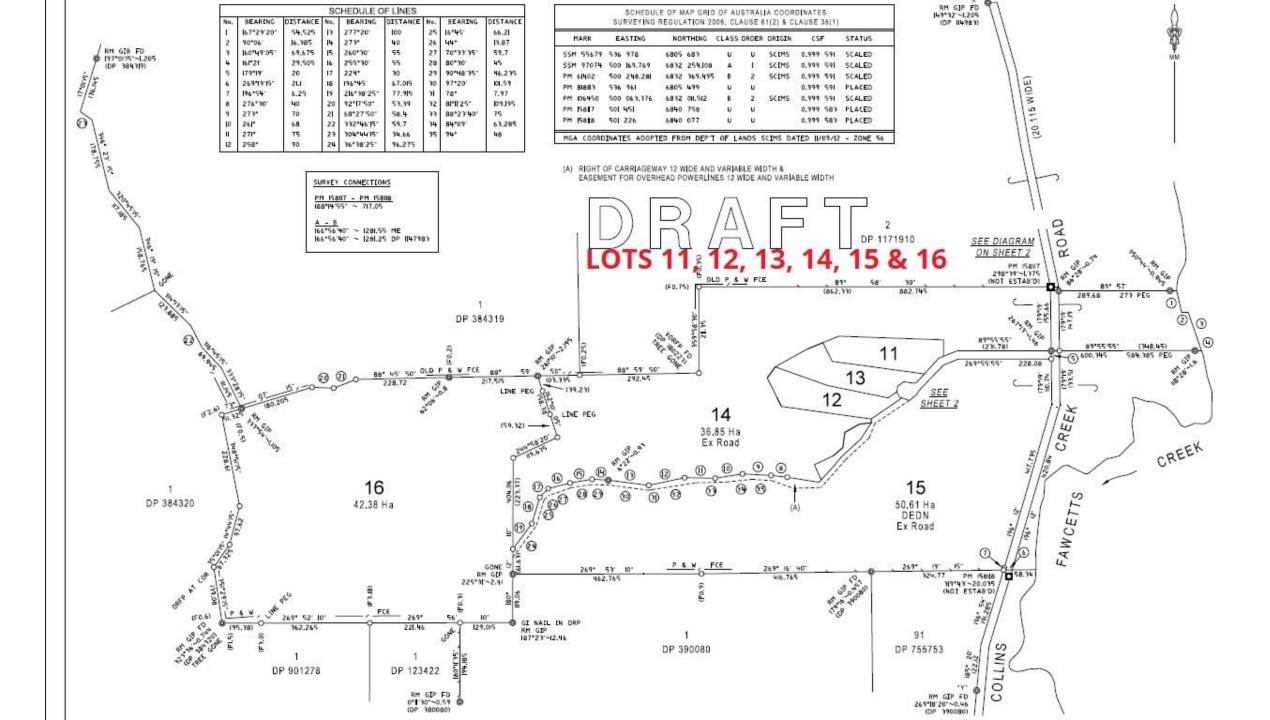

A subdivision to create six (6) lots being Lot 11 (2.01 hectares), Lot 12 (2 hectares), Lot 13 (2 hectares), Lot 14 (36.85 hectares), Lot 15 (50.61 hectares) and Lot 16 (42.38 hectares) from Lots 80 and 90 in DP 755753, at 611 Collins Creek Road in the Parish of Wiangaree, in accordance with the plans submitted, specifically *Plan 10092 Proposed Lot Layout – 10/10/2011* as prepared by Riordans Consulting Surveyors, 10 October 2011. (Section 96 Modification November 4, 2011)