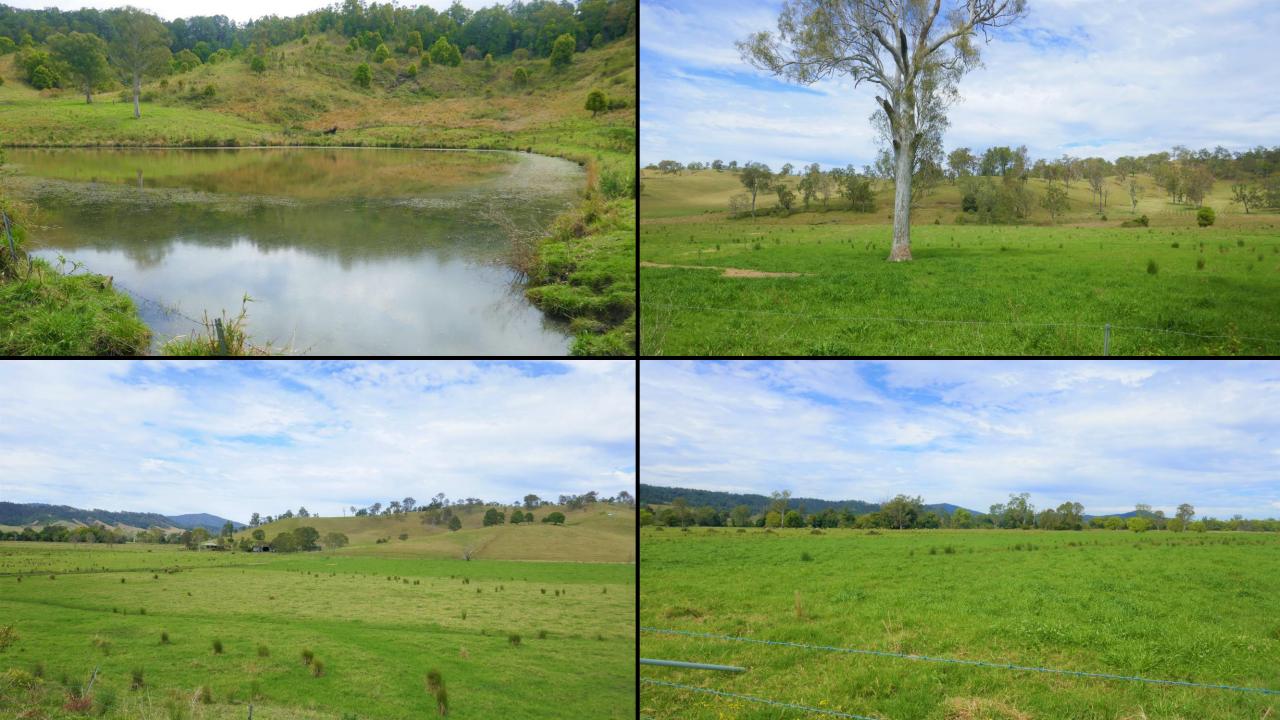

### "LITTLE VALLEY" \$3,250,000

New to the market is a real production powerhouse located less than 10 minutes to north of Kyogle. It consists of approximately 335 acres of extremely productive creek flats running to an open valley. It is well fenced into grazing and holding paddocks and has a gravel laneway system leading to the dairy.

There are two, three-bedroom homes on the property one of which is currently rented, a working dairy, stockyards, sheds and other outbuildings. Water is a distinct feature of the property and includes creek frontage, dams, bores, and is backed up by a 166ML Irrigation License.