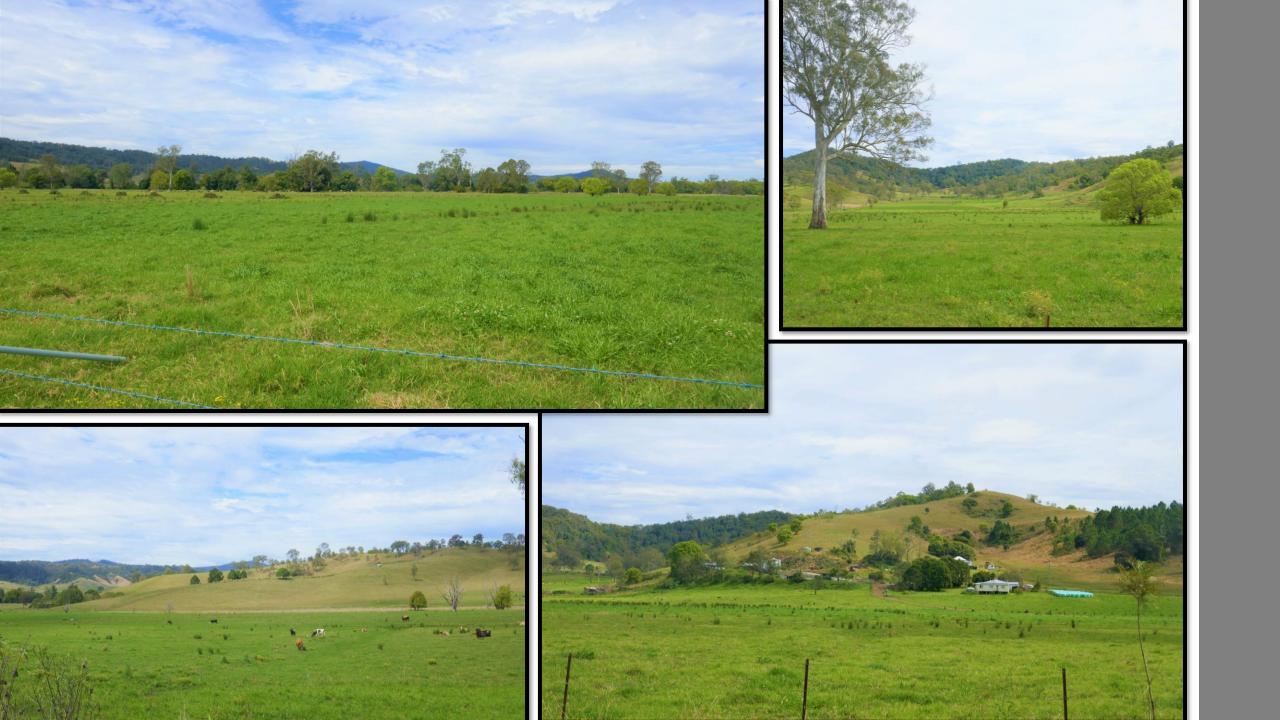

### "LITTLE VALLEY" \$3,250,000

New to the market is a real production powerhouse located less than 10 minutes to north of Kyogle. It consists of approximately 335 acres of extremely productive creek flats running to an open valley. It is well fenced into grazing and holding paddocks and has a gravel laneway system leading to the dairy.

There are two, three-bedroom homes on the property one of which is currently rented, a working dairy, stockyards, sheds and other outbuildings. Water is a distinct feature of the property and includes creek frontage, dams, bores, and is backed up by a 166ML Irrigation License.

The property is currently being run as a dairy but would make a beautiful beef, cropping or hay farm. Historically the property was run as cattle breeder operation and consistently carried 150 Cows.

It should be noted that the property has significant potential to subdivide as it has been approved for 6 Blocks already approved.