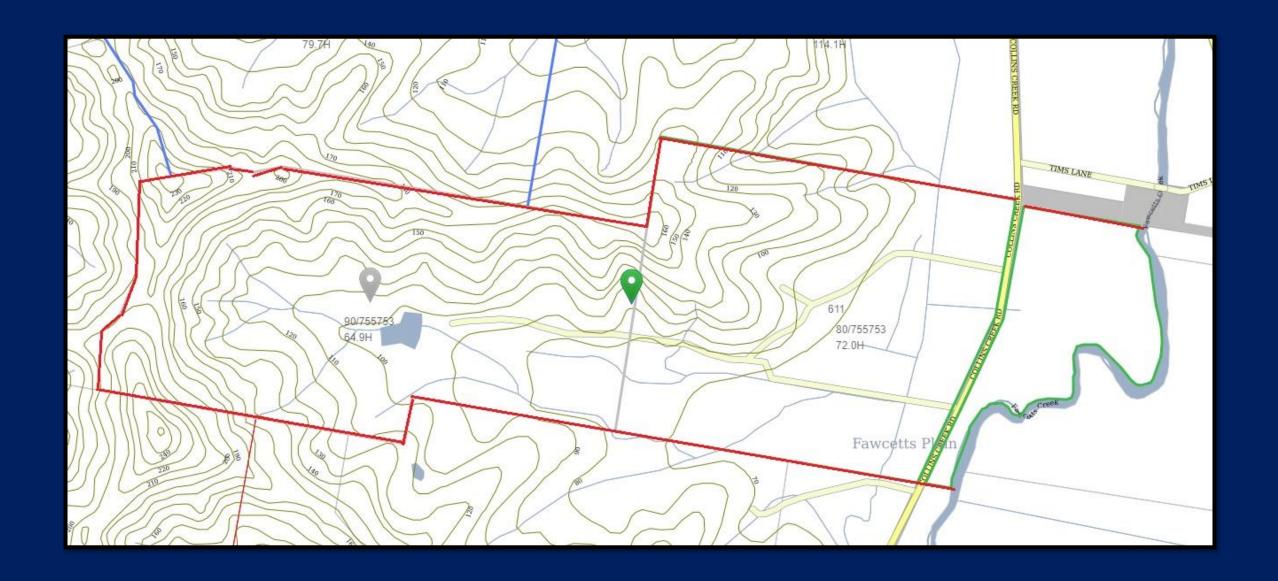

### "LITTLE VALLEY" \$3,250,000

New to the market is a real production powerhouse located less than 10 minutes to north of Kyogle. It consists of approximately 335 acres of extremely productive creek flats running to an open valley. It is well fenced into grazing and holding paddocks and has a gravel laneway system leading to the dairy.

There are two, three-bedroom homes on the property one of which is currently rented, a working dairy, stockyards, sheds and other outbuildings. Water is a distinct feature of the property and includes creek frontage, dams, bores, and is backed up by a 166ML Irrigation License.

The property is currently being run as a dairy but would make a beautiful beef, cropping or hay farm. Historically the property was run as cattle breeder operation and consistently carried 150 Cows.

It should be noted that the property has significant potential to subdivide as it has been approved for 6 Blocks already approved.

Collins Creek Road FAWCETTS PLAIN NSW 2474 Lot 80;90 DP 755753

135.6000

**HECTARES** 

Farmland ISSUE DATE DUE DATE 15/07/2022 31/08/2022

ADMINISTRATION OFFICE

ABN: 15 726 771 237 1 Stratheden Street, KYOGLE