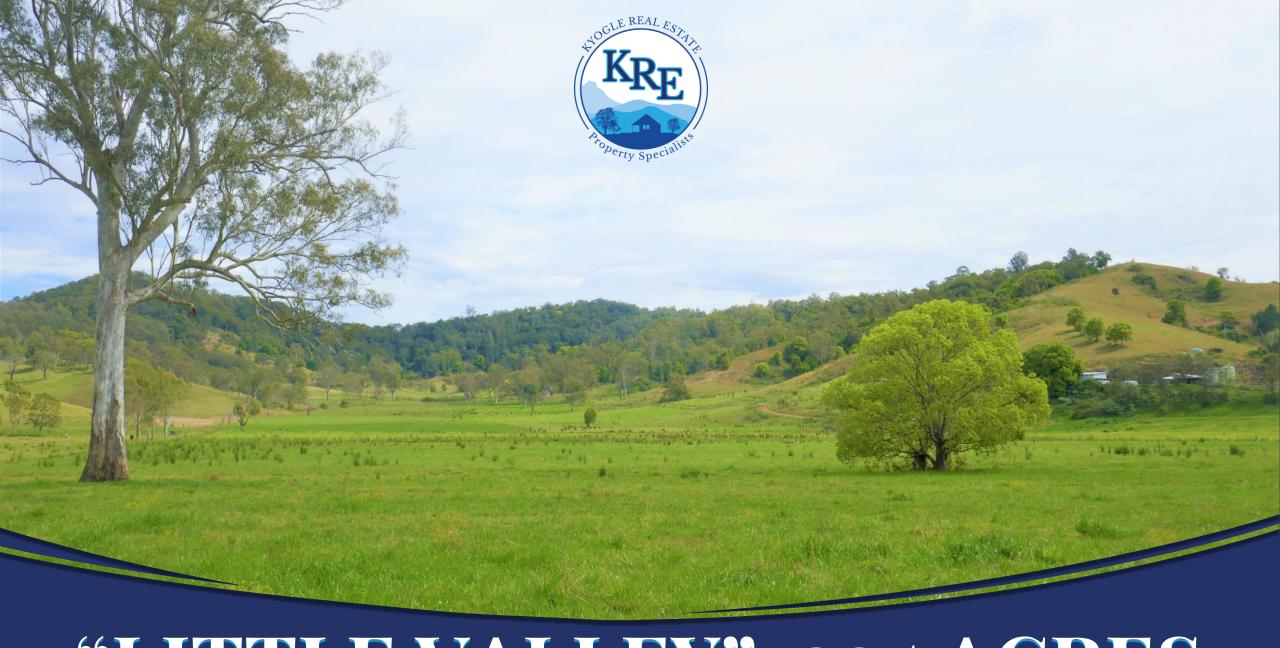

"LITTLE VALLEY" 335 ACRES

### "LITTLE VALLEY" \$3,250,000

New to the market is a real production powerhouse located less than 10 minutes to north of Kyogle. It consists of approximately 335 acres of extremely productive creek flats running to an open valley. It is well fenced into grazing and holding paddocks and has a gravel laneway system leading to the dairy.