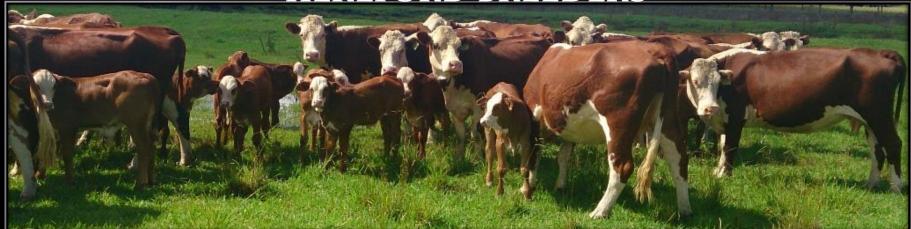

### HEIFERS BREED ON THE PROPERTY

### HEREFORD BREEDERS

"Fawcett Plains" has an excellent watering system through 5 dams which are mainly spring fed, spring gully and also a fully equipped 1000 + gallons an hour 3 phase bore which pumps to several troughs and can also be used for watering the gardens etc.