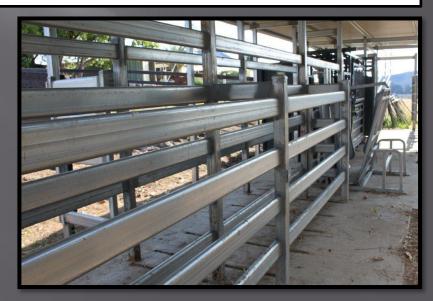

e new kitchen with granite bench tops
- Separate Entertaining / Guest Area
- Air conditioning plus wood heater
- Improvements include shed & steel stockyards
- □ 5 large dams plus fully equipped bore
- □ Constantly runs 80 to 100 cow & calves
- All services connected including 3 phase power
- Outstanding Views
- Perfect for Stud & Commercial Cattle
- Inspections by appointment only











### HEIFERS BREED ON THE PROPERTY

### HEREFORD BREEDERS

















"Fawcett Plains" has an excellent watering system through 5 dams which are mainly spring fed, spring gully and also a fully equipped 1000 + gallons an hour 3 phase bore which pumps to several troughs and can also be used for watering the gardens etc.





### As new steel stock and timber yards with vet crush and calf cradle