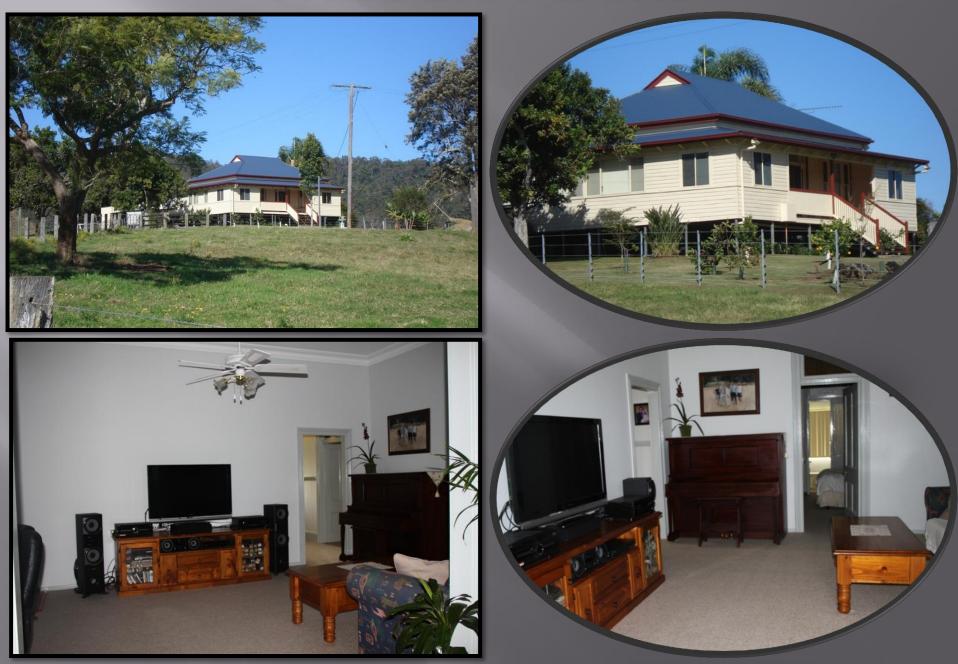

## One of Kyogle's Best

- 225 Acres only minutes north of Kyogle CBD
- Fully renovated 4 Bedroom 2 Bathroom home
- Large new kitchen with granite bench tops
- Separate Entertaining / Guest Area
- Air conditioning plus wood heater
- Improvements include shed & steel stockyards
- □ 5 large dams plus fully equipped bore
- □ Constantly runs 80 to 100 cow & calves
- All services connected including 3 phase power
- Outstanding Views
- Perfect for Stud & Commercial Cattle
- Inspections by appointment only