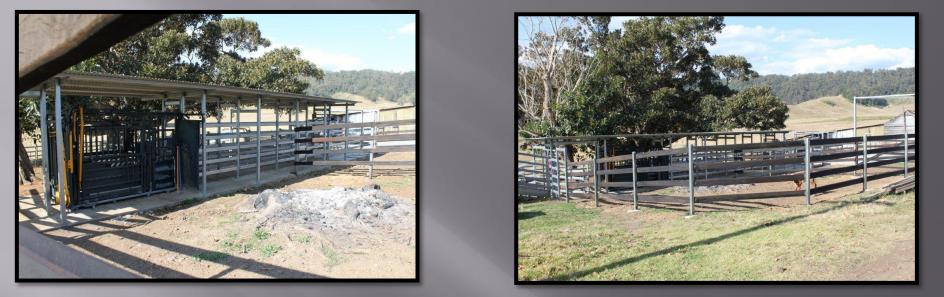

nutes north of Kyogle CBD
- Fully renovated 4 Bedroom 2 Bathroom home
- Large new kitchen with granite bench tops
- Separate Entertaining / Guest Area
- Air conditioning plus wood heater
- Improvements include shed & steel stockyards
- □ 5 large dams plus fully equipped bore
- □ Constantly runs 80 to 100 cow & calves
- All services connected including 3 phase power
- Outstanding Views
- Perfect for Stud & Commercial Cattle
- Inspections by appointment only











### HEIFERS BREED ON THE PROPERTY

### HEREFORD BREEDERS

















"Fawcett Plains" has an excellent watering system through 5 dams which are mainly spring fed, spring gully and also a fully equipped 1000 + gallons an hour 3 phase bore which pumps to several troughs and can also be used for watering the gardens etc.





### As new steel stock and timber yards with vet crush and calf cradle