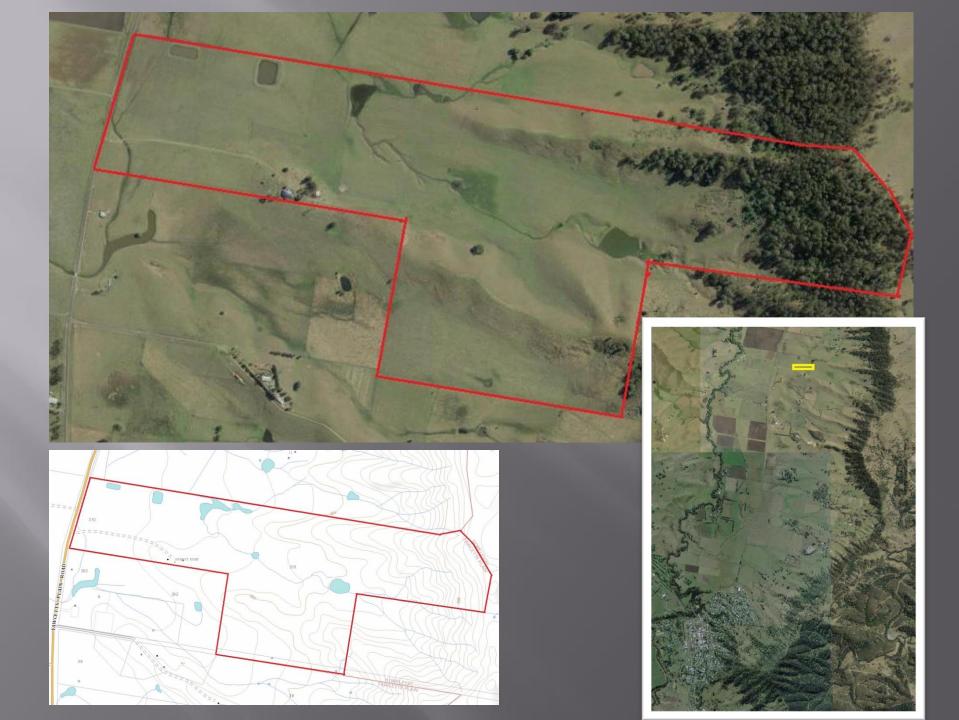

### 225 Acres of Prime Grazing & Cropping Country 310 Fawcett's Plain Road, Kyogle (Lot 33 DP4933) PRICE \$1,390,000

## One of Kyogle's Best

- 225 Acres only minutes north of Kyogle CBD
- Fully renovated 4 Bedroom 2 Bathroom home
- Large new kitchen with granite bench tops
- Separate Entertaining / Guest Area
- Air conditioning plus wood heater
- Improvements include shed & steel stockyards
- □ 5 large dams plus fully equipped bore
- □ Constantly runs 80 to 100 cow & calves
- All services connected including 3 phase power
- Outstanding Views
- Perfect for Stud & Commercial Cattle
- Inspections by appointment only