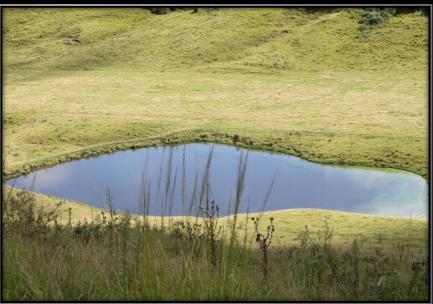

### HEREFORD BREEDERS

"Fawcett Plains" has an excellent watering system through 5 dams which are mainly spring fed, spring gully and also a fully equipped 1000 + gallons an hour 3 phase bore which pumps to several troughs and can also be used for watering the gardens etc.