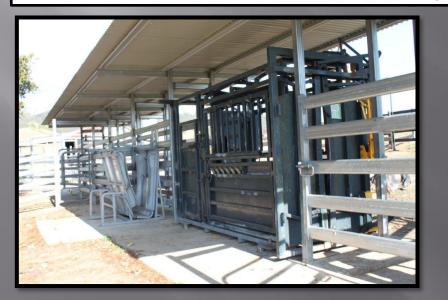

rge new kitchen with granite bench tops
- Separate Entertaining / Guest Area
- Air conditioning plus wood heater
- Improvements include shed & steel stockyards
- □ 5 large dams plus fully equipped bore
- □ Constantly runs 80 to 100 cow & calves
- All services connected including 3 phase power
- Outstanding Views
- Perfect for Stud & Commercial Cattle
- Inspections by appointment only











### HEIFERS BREED ON THE PROPERTY

### HEREFORD BREEDERS

















"Fawcett Plains" has an excellent watering system through 5 dams which are mainly spring fed, spring gully and also a fully equipped 1000 + gallons an hour 3 phase bore which pumps to several troughs and can also be used for watering the gardens etc.





### As new steel stock and timber yards with vet crush and calf cradle