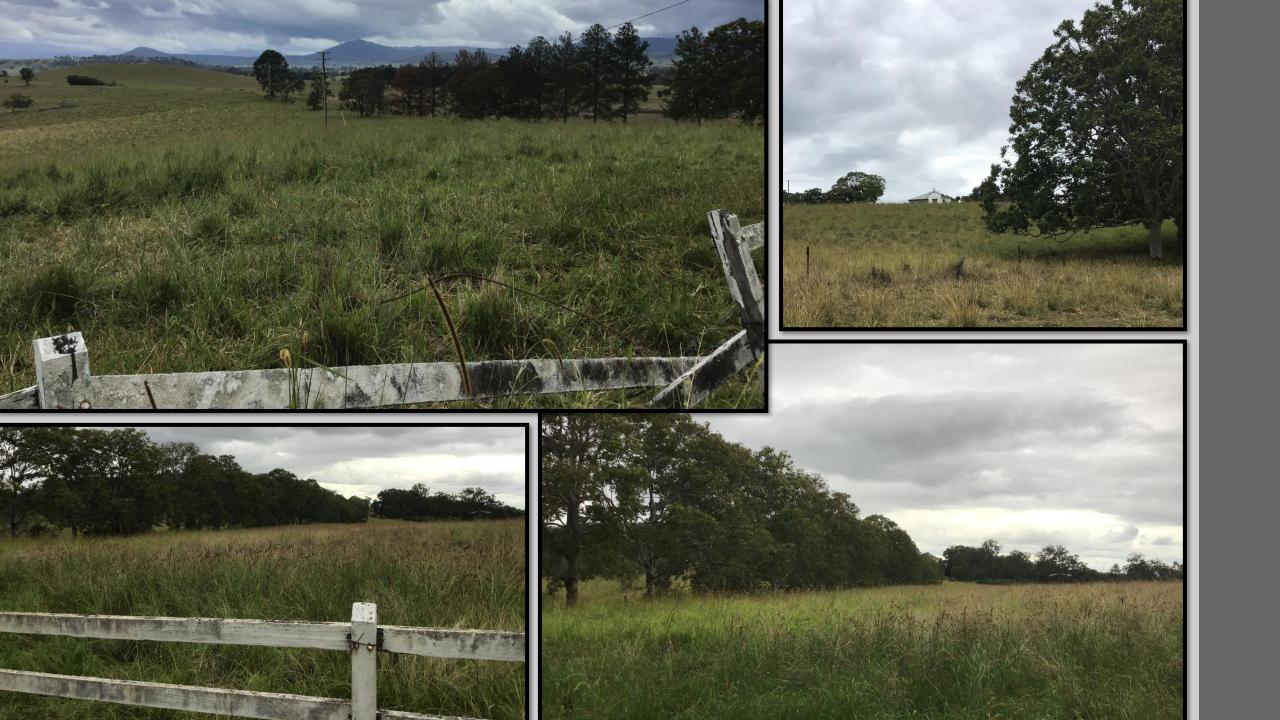

## "EDENVILLE GEM" - 92 ACRES

- This highly productive 92.47 acres is situated between Kyogle & Casino in a quiet location and has outstanding views of the distant mountains and the Richmond Valley.
- Improvements include a renovated timber homestead with close to 360 degrees views, stockyards, dairy building and piggery buildings.
- The house has 3 bedrooms, an office, 2 bathrooms, a massive open plan living area with high ceilings, a combustion heater, ceiling fans, sunroom, modern kitchen with all the modern conveniences. Outside there is a private covered entertaining / BBQ area and a large 5 bay steel lock up garage.
- Once you enter this property and see the front of the house with beautiful scrubs, trees and lawns on both sides of the driveway you certainly know you are in fo