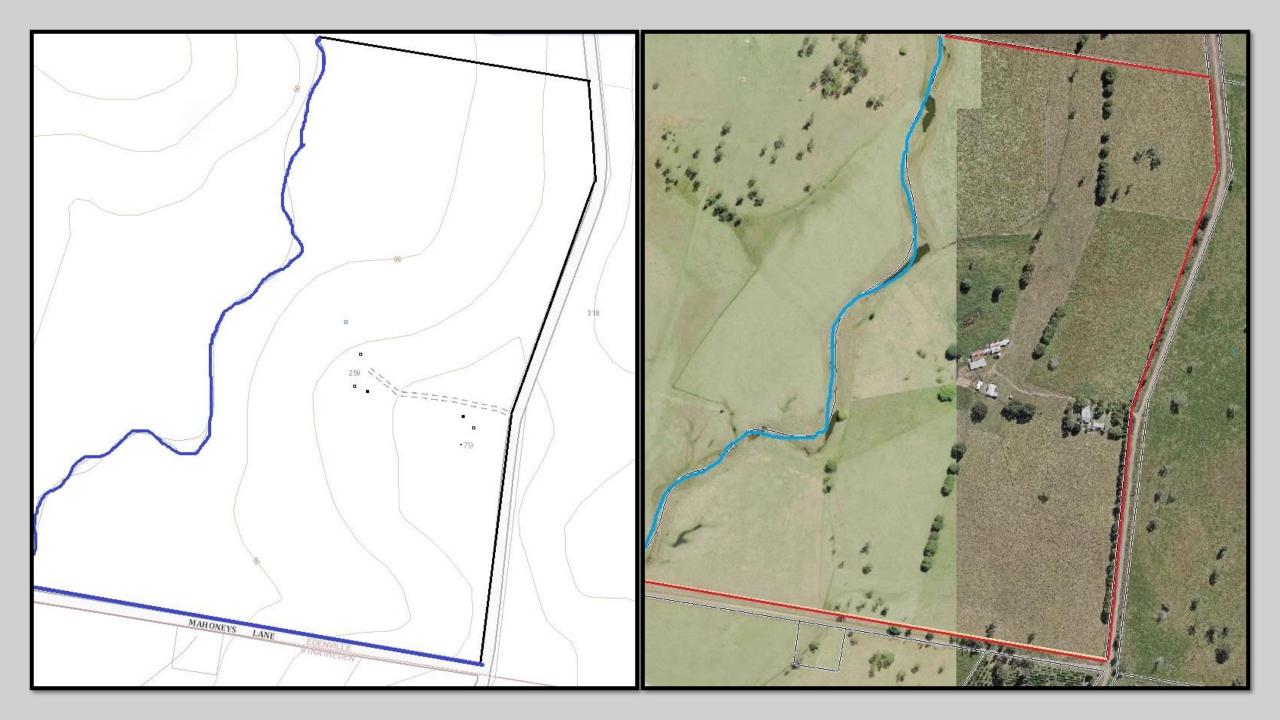

## "EDENVILLE GEM" - 92 ACRES

- This highly productive 92.47 acres is situated between Kyogle & Casino in a quiet location and has outstanding views of the distant mountains and the Richmond Valley.
- Improvements include a renovated timber homestead with close to 360 degrees views, stockyards, dairy building and piggery buildings.
- The house has 3 bedrooms, an office, 2 bathrooms, a massive open plan living area with high ceilings, a combustion heater, ceiling fans, sunroom, modern kitchen with all the modern conveniences. Outside there is a private covered entertaining / BBQ area and a large 5 bay steel lock up garage.
- Once you enter this property and see the front of the house with beautiful scrubs, trees and lawns on both sides of the driveway you certainly know you are in for a