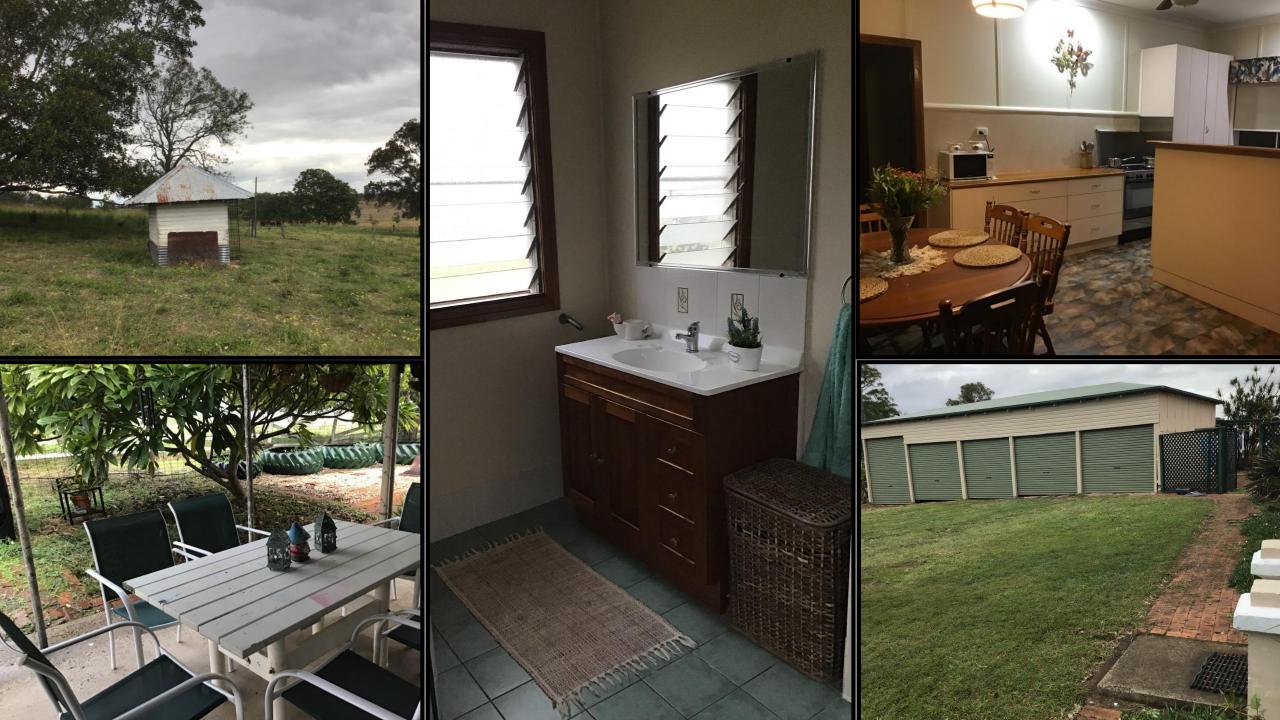

## "EDENVILLE GEM" - 92 ACRES

- This highly productive 92.47 acres is situated between Kyogle & Casino in a quiet location and has outstanding views of the distant mountains and the Richmond Valley.
- Improvements include a renovated timber homestead with close to 360 degrees views, stockyards, dairy building and piggery buildings.
- The house has 3 bedrooms, an office, 2 bathrooms, a massive open plan living area with high ceilings, a combustion heater, ceiling fans, sunroom, modern kitchen with all the modern conveniences. Outside there is a private covered entertaining / BBQ area and a large 5 bay steel lock up garage.
- Once you enter this property and see the front of the house with beautiful scrubs, trees and lawns on both sides of the driveway you certainly know you are in for