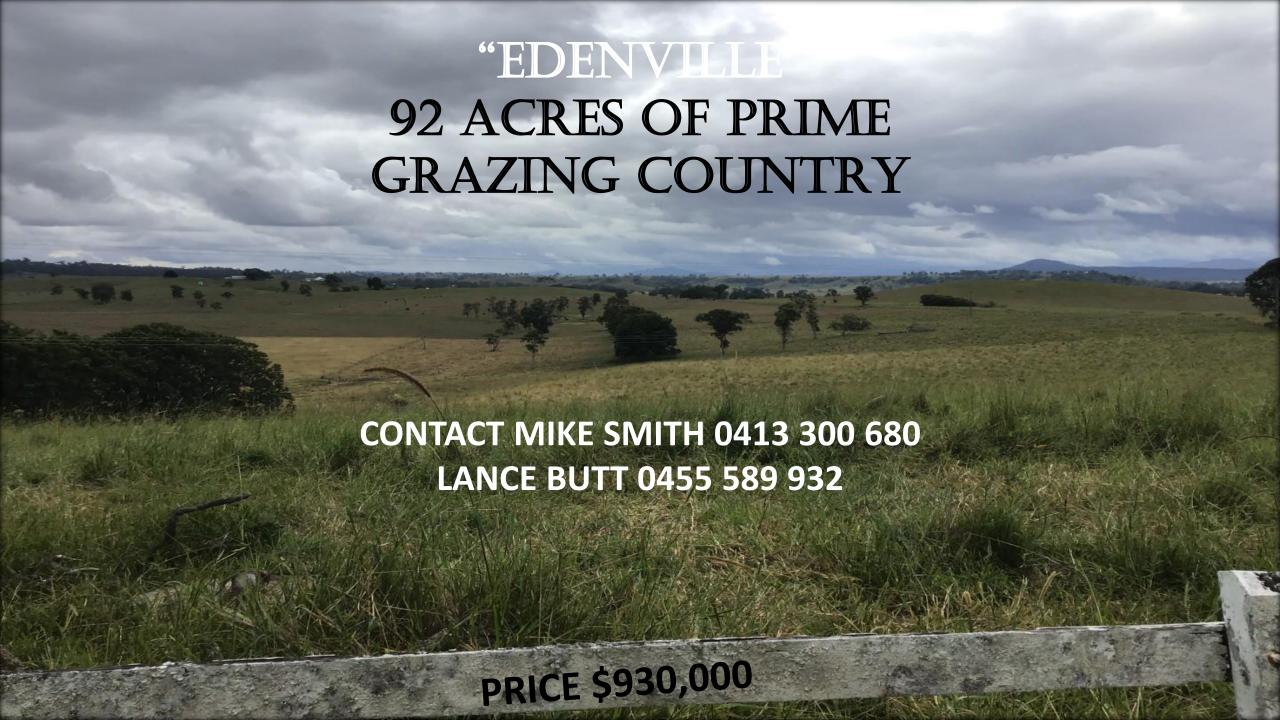

## "EDENVILLE GEM" - 92 ACRES

- This highly productive 92.47 acres is situated between Kyogle & Casino in a quiet location and has outstanding views of the distant mountains and the Richmond Valley.
- Improvements include a renovated timber homestead with close to 360 degrees views, stockyards, dairy building and piggery buildings.
- The house has 3 bedrooms, an office, 2 bathrooms, a massive open plan living area with high ceilings, a combustion heater, ceiling fans, sunroom, modern kitchen with all the modern conveniences. Outside there is a private covered entertaining / BBQ area and a large 5 bay steel lock up garage.
- Once you enter this property and see the front of the house with beautiful scrubs, trees and lawns on both sides of the driveway you certainly know you are in for a treat.
- The land is gentle undulating, mostly pasture improved and subdivided into several paddocks. The land is watered by a spring fed creek which has a pressure pump, pumping to several water troughs and the house. There are rainwater storage tanks at the house.
- If you are wanting to down scale and semi retire plus run 30 or 40 commercial or stud cattle, then this is the property that should have your name on it.
- Quality properties such as the one, don't come on the market very often and especially in this location.
- For an inspection please contact Mike Smith 0413 300 680 or Lance Butt 0455 589 932