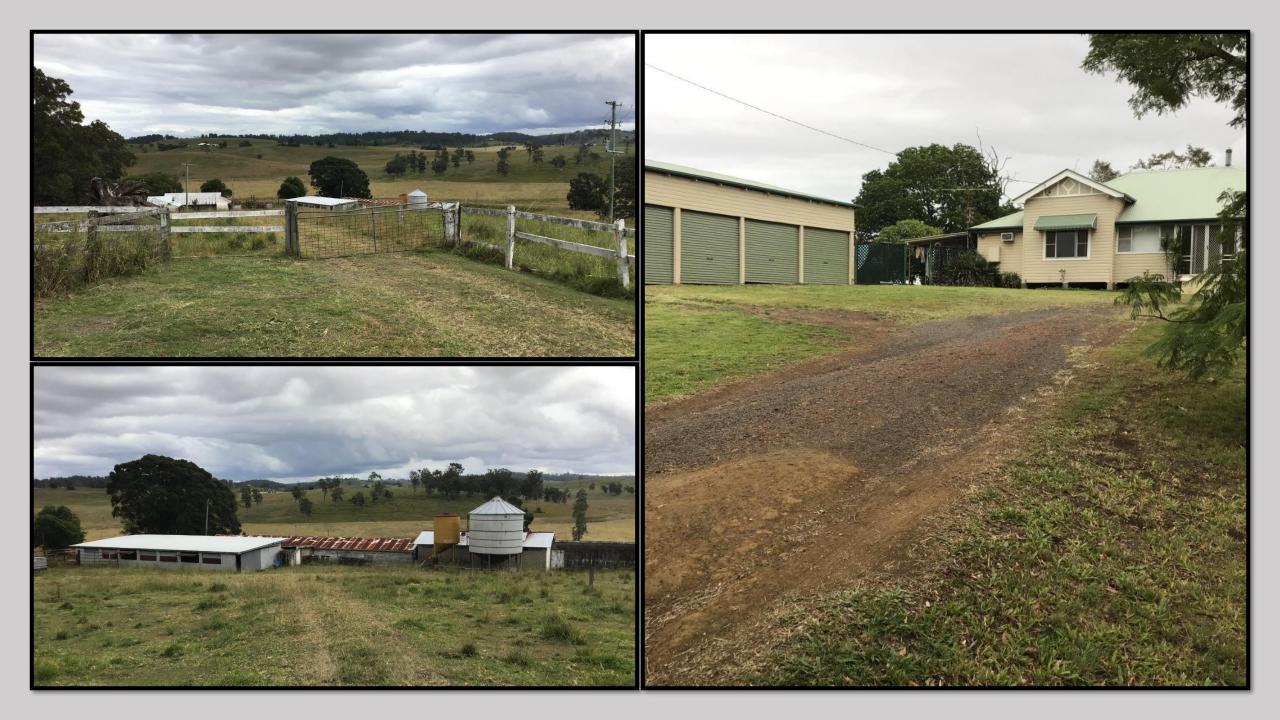

## "EDENVILLE GEM" - 92 ACRES

- This highly productive 92.47 acres is situated between Kyogle & Casino in a quiet location and has outstanding views of the distant mountains and the Richmond Valley.
- Improvements include a renovated timber homestead with close to 360 degrees views, stockyards, dairy building and piggery buildings.
- The house has 3 bedrooms, an office, 2 bathrooms, a massive open plan living area with high ceilings, a combustion heater, ceiling fans, sunroom, modern kitchen with all the modern conveniences. Outside there is a private covered entertaining / BBQ area and a large 5 bay steel lock up garage.
- Once you enter this property and see the front of the house with beautiful scrubs, trees and lawns on both sides of the driveway you certainly know you are i