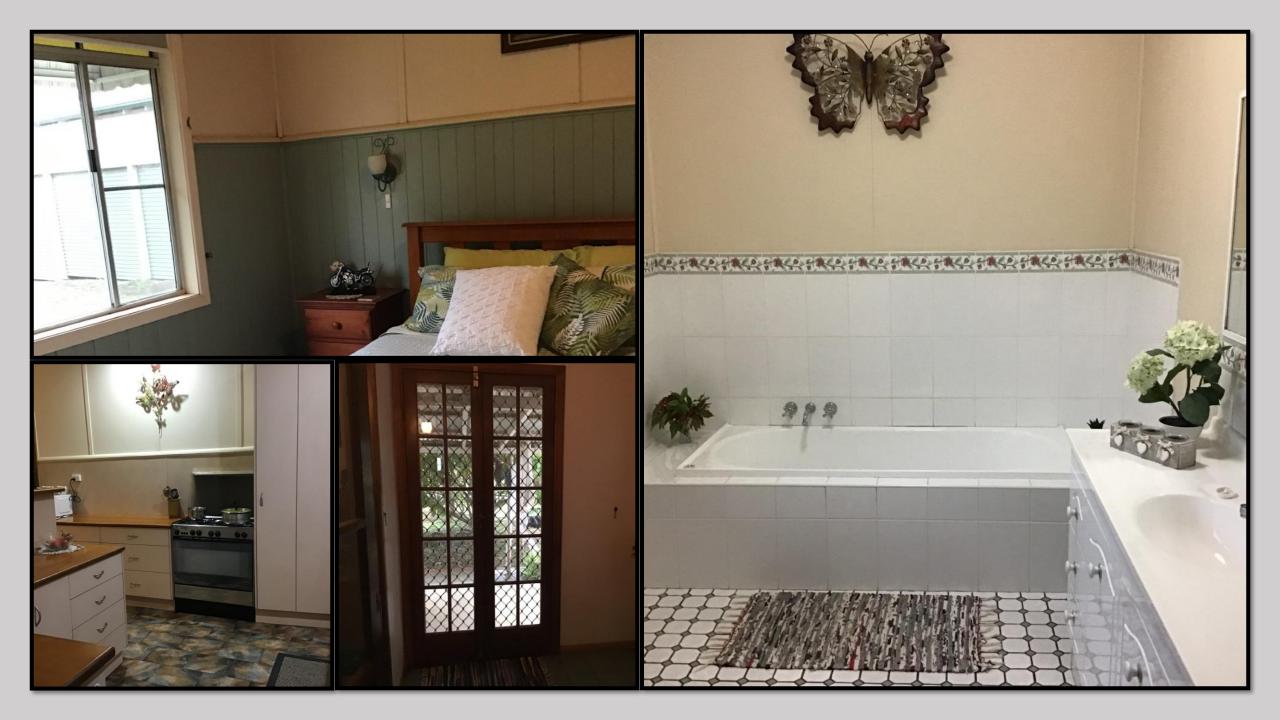

## "EDENVILLE GEM" - 92 ACRES

- This highly productive 92.47 acres is situated between Kyogle & Casino in a quiet location and has outstanding views of the distant mountains and the Richmond Valley.
- Improvements include a renovated timber homestead with close to 360 degrees views, stockyards, dairy building and piggery buildings.
- The house has 3 bedrooms, an office, 2 bathrooms, a massive open plan living area with high ceilings, a combustion heater, ceiling fans, sunroom, modern kitchen with all the modern conveniences. Outside there is a private covered entertaining / BBQ area and a large 5 bay steel lock up garage.
- Once you enter this property and see the front of the house with beautiful scrubs, trees and lawns on both sides of the driveway you certainly know you are in