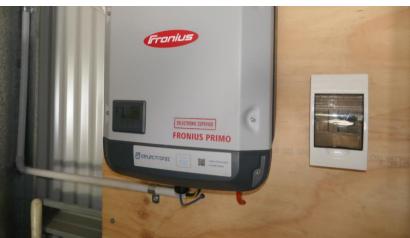

The improvements include a new 2 bedroom blue colour bond 20m x 10m shed with a 7kw solar system, bathroom with a view, remote doors, extra concreted pad for an extension, all the plumbing is complete so there is little work to do, to make it your home or retreat plus the other two sheds, one  $13.5m \times 11.5m \& a 10m \times 6m$  with a  $5m \times 10x$  awning that are located up on the higher plateau, both are in as new condition.