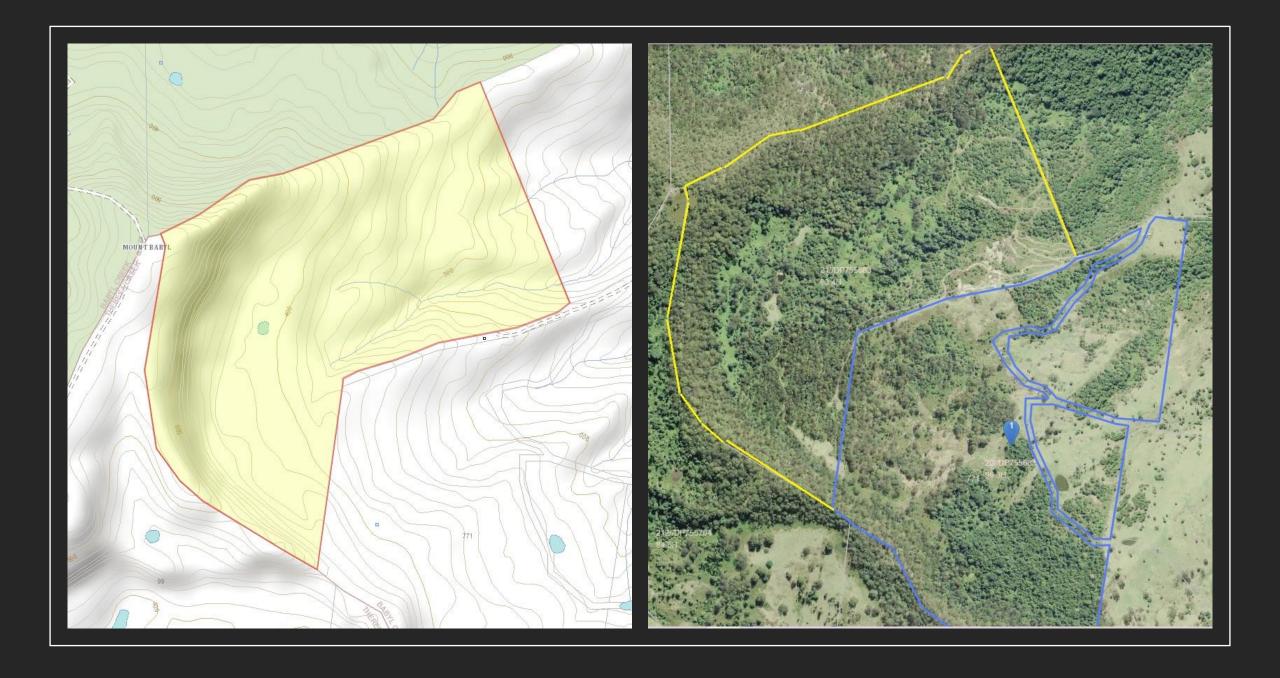

## "EMGLES NEST" — 227 MCRES BABYL CREEK VIA KYOGLE & CASINO

Just imagine living high in the mountains with views to the Border Ranges, The Sphinx and all the other mountain ranges and breathing in some pure mountain fresh air.

From every angle, the views are spectacular and to drive, ride or walk through the many roads and tracks that go through the rain forest and timbered areas of this special property is breathtaking.

There have areas cleared and stick racked ready to plant fruit or nut trees in the fertile scrub soils, a bore site has been divined and there are seasonal springs and a large dam plus one smaller one.