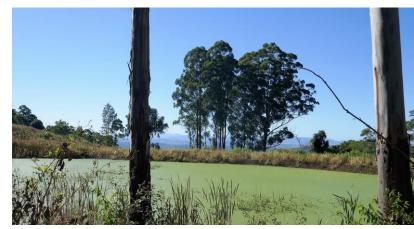

From every angle, the views are spectacular and to drive, ride or walk through the many roads and tracks that go through the rain forest and timbered areas of this special property is breathtaking.

There have areas cleared and stick racked ready to plant fruit or nut trees in the fertile scrub soils, a bore site has been divined and there are seasonal springs and a large dam plus one smaller one.