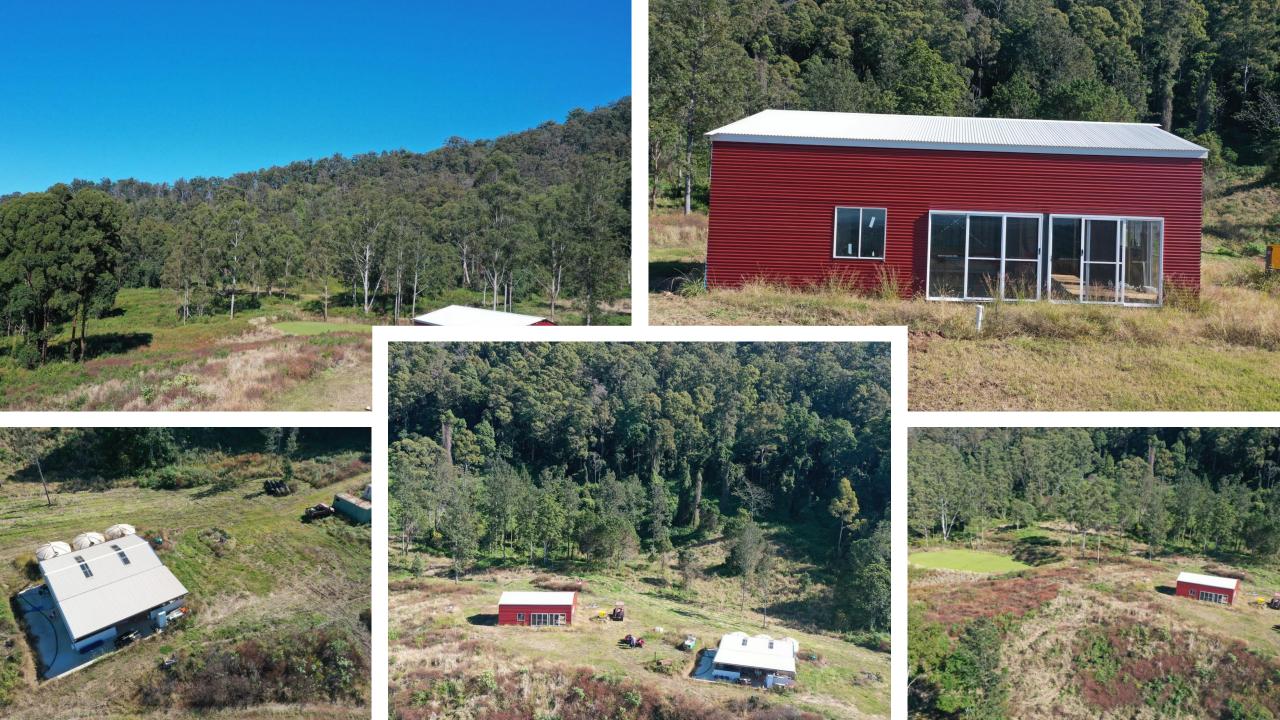

This is the ideal getaway and nature retreat to get away from it all and live, camp and escape from the rat race. In the past few years there has been a massive amount of infrastructure put in place including roads and sheds and even a helicopter land area.

The improvements include a new 2 bedroom blue colour bond 20m x 10m shed with a 7kw solar system, bathroom with a view, remote doors, extra concreted pad for an extension, all the plumbing is complete so there is little work to do, to make it your home or retreat plus the other two sheds, one  $13.5m \times 11.5m \& a 10m \times 6m$  with a  $5m \times 10x$  awning that are located up on the higher plateau, both are in as new condition.

Other water supply comes from  $5 \times 22500L$  rainwater storage tanks.

To view this property, which is by appointment only, contact Mike Smith 0413 300 680 or Lance Butt 0455 589 932