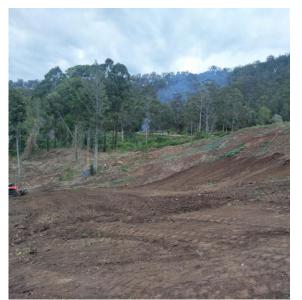

This is the ideal getaway and nature retreat to get away from it all and live, camp and escape from the rat race. In the past few years there has been a massive amount of infrastructure put in place including roads and sheds and even a helicopter land area.

From every angle, the views are spectacular and to drive, ride or walk through the many roads and tracks that go through the rain forest and timbered areas of this special property is breathtaking.

There have areas cleared and stick racked ready to plant fruit or nut trees in the fertile scrub soils, a bore site has been divined and there are seasonal springs and a large dam plus one smaller one.