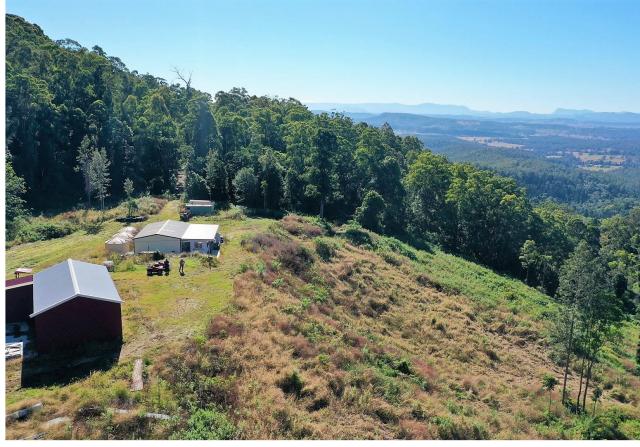

This is the ideal getaway and nature retreat to get away from it all and live, camp and escape from the rat race. In the past few years there has been a massive amount of infrastructure put in place including roads and sheds and even a helicopter land area.

The improvements include a new 2 bedroom blue colour bond 20m x 10m shed with a 7kw solar system, bathroom with a view, remote doors, extra concreted pad for an extension, all the plumbing is complete so there is little work to do, to make it your home or retreat plus the other two sheds, one  $13.5m \times 11.5m \& a 10m \times 6m$  with a  $5m \times 10x$  awning that are located up on the higher plateau, both are in as new condition.

From every angle, the views are spectacular and to drive, ride or walk through the many roads and tracks that go through the rain forest and timbered areas of this special property is breathtaking.

There have areas cleared and stick racked ready to plant fruit or nut trees in the fertile scrub soils, a bore site has been divined and there are seasonal springs and a large dam plus one smaller one.