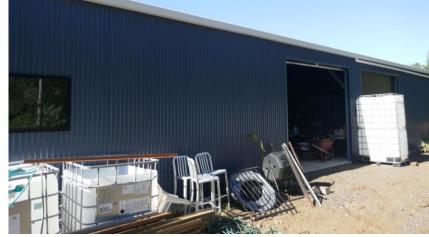

The improvements include a new 2 bedroom blue colour bond 20m x 10m shed with a 7kw solar system, bathroom with a view, remote doors, extra concreted pad for an extension, all the plumbing is complete so there is little work to do, to make it your home or retreat plus the other two sheds, one  $13.5m \times 11.5m \& a 10m \times 6m$  with a  $5m \times 10x$  awning that are located up on the higher plateau, both are in as new condition.