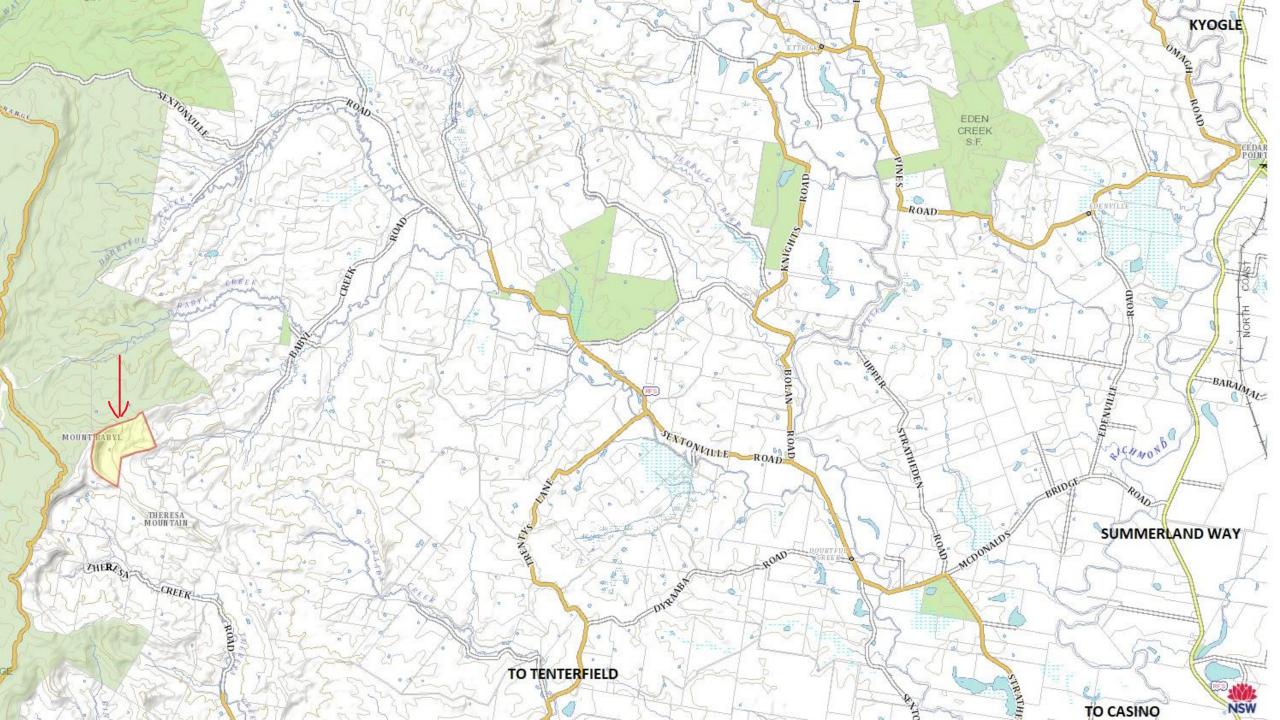

## "EMGLES NEST" — 227 MCRES BABYL CREEK VIA KYOGLE & CASINO

Just imagine living high in the mountains with views to the Border Ranges, The Sphinx and all the other mountain ranges and breathing in some pure mountain fresh air.