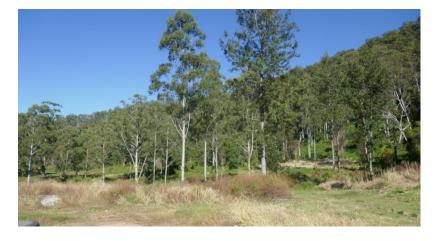

From every angle, the views are spectacular and to drive, ride or walk through the many roads and tracks that go through the rain forest and timbered areas of this special property is breathtaking.

There have areas cleared and stick racked ready to plant fruit or nut trees in the fertile scrub soils, a bore site has been divined and there are seasonal springs and a large dam plus one smaller one.