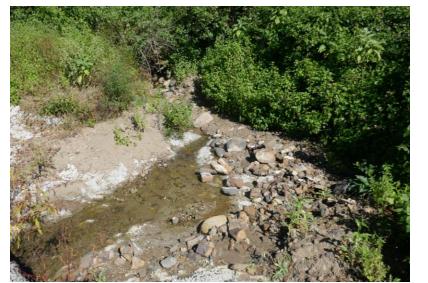

From every angle, the views are spectacular and to drive, ride or walk through the many roads and tracks that go through the rain forest and timbered areas of this special property is breathtaking.

There have areas cleared and stick racked ready to plant fruit or nut trees in the fertile scrub soils, a bore site has been divined and there are seasonal springs and a large dam plus one smaller one.