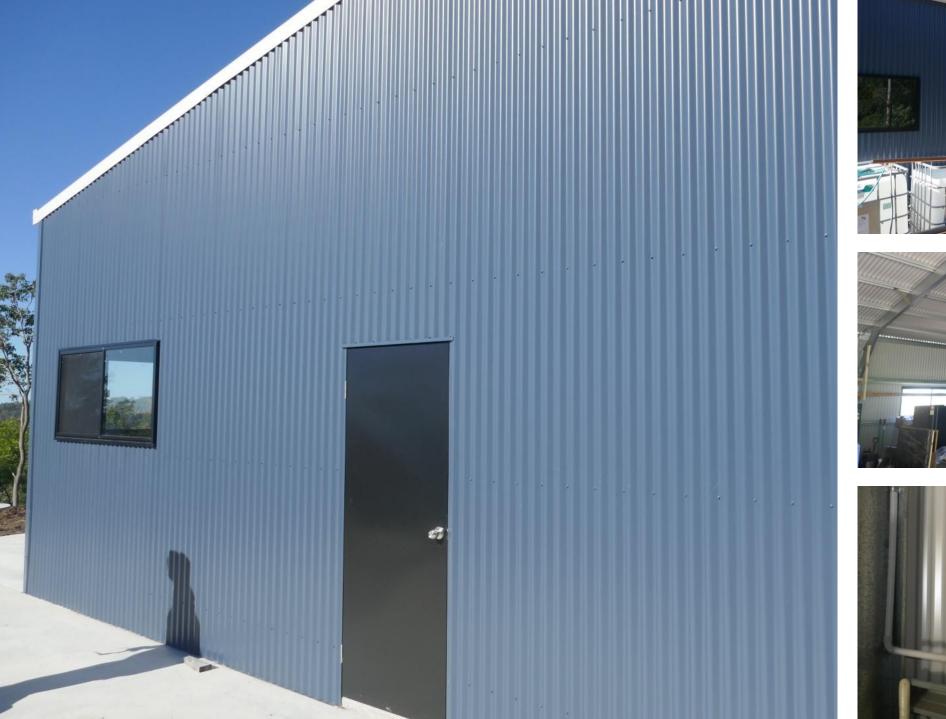

The improvements include a new 2 bedroom blue colour bond 20m x 10m shed with a 7kw solar system, bathroom with a view, remote doors, extra concreted pad for an extension, all the plumbing is complete so there is little work to do, to make it your home or retreat plus the other two sheds, one  $13.5m \times 11.5m \& a 10m \times 6m$  with a  $5m \times 10x$  awning that are located up on the higher plateau, both are in as new condition.