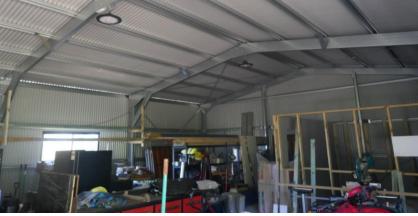

The improvements include a new 2 bedroom blue colour bond 20m x 10m shed with a 7kw solar system, bathroom with a view, remote doors, extra concreted pad for an extension, all the plumbing is complete so there is little work to do, to make it your home or retreat plus the other two sheds, one  $13.5m \times 11.5m \& a 10m \times 6m$  with a  $5m \times 10x$  awning that are located up on the higher plateau, both are in as new condition.