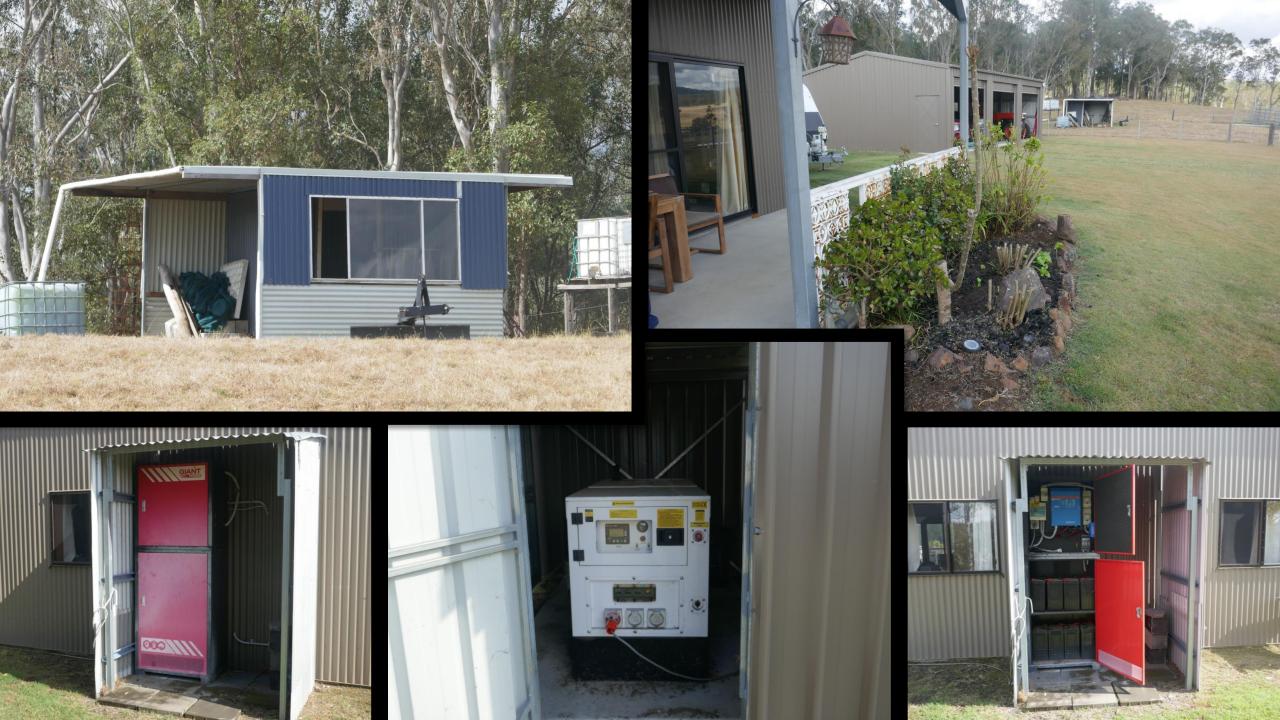

ter date.
- Water on this property is plentiful and has Dyraaba Creek frontage, two spring dams, a catchment dam plus a 22,500L poly tank for the house. If you put a solar pump on one of these dams you could place water all over the farm. The land is gentle undulating with areas of pasture improvement and subdivided into two main paddocks, all the fences are in very good condition and there is plenty of shade for the livestock. If you don't want to run your own, then carry on with the present agistee.
- All the improvements are located on a nice gentle slope to take in the panoramic views of the whole area and are in the centre of the property where you have heaps of privacy.
- Be quick to view this property by contacting Lance on 0405 589 932 or Mike 0413 300 680