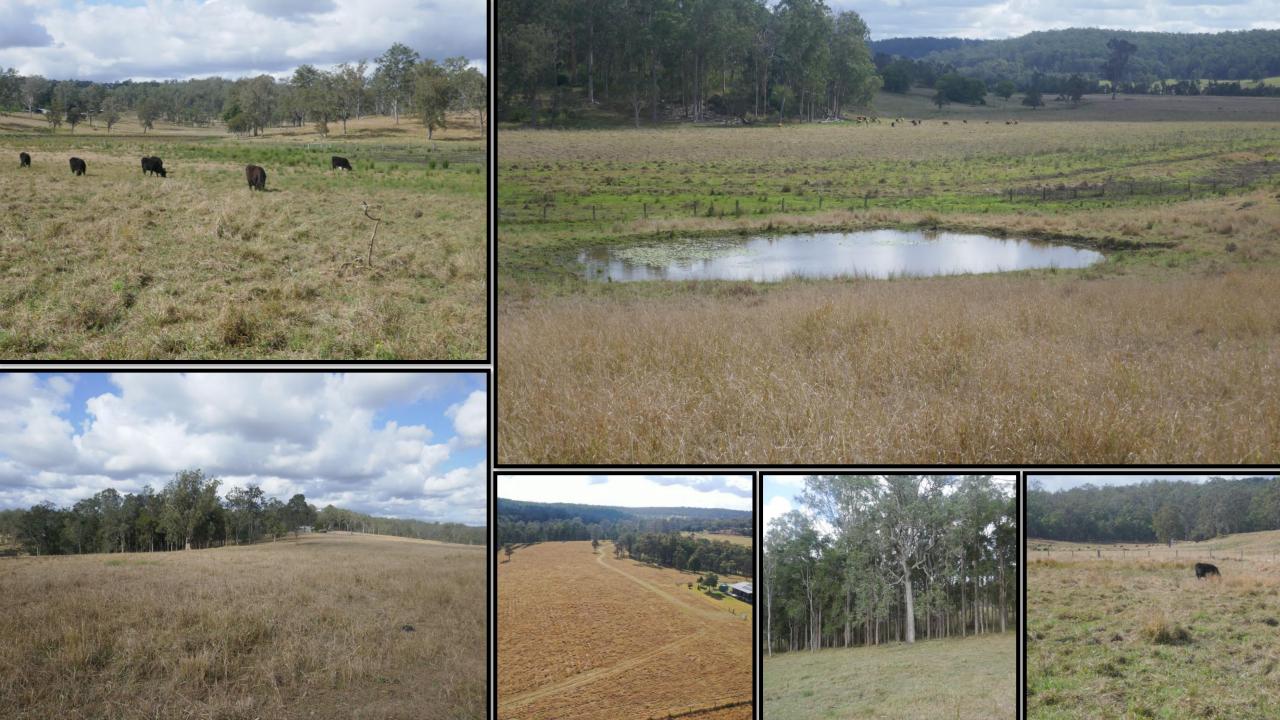

r date.
- Water on this property is plentiful and has Dyraaba Creek frontage, two spring dams, a catchment dam plus a 22,500L poly tank for the house. If you put a solar pump on one of these dams you could place water all over the farm. The land is gentle undulating with areas of pasture improvement and subdivided into two main paddocks, all the fences are in very good condition and there is plenty of shade for the livestock. If you don't want to run your own, then carry on with the present agistee.
- All the improvements are located on a nice gentle slope to take in the panoramic views of the whole area and are in the centre of the property where you have heaps of privacy.
- Be quick to view this property by contacting Lance on 0405 589 932 or Mike 0413 300 680