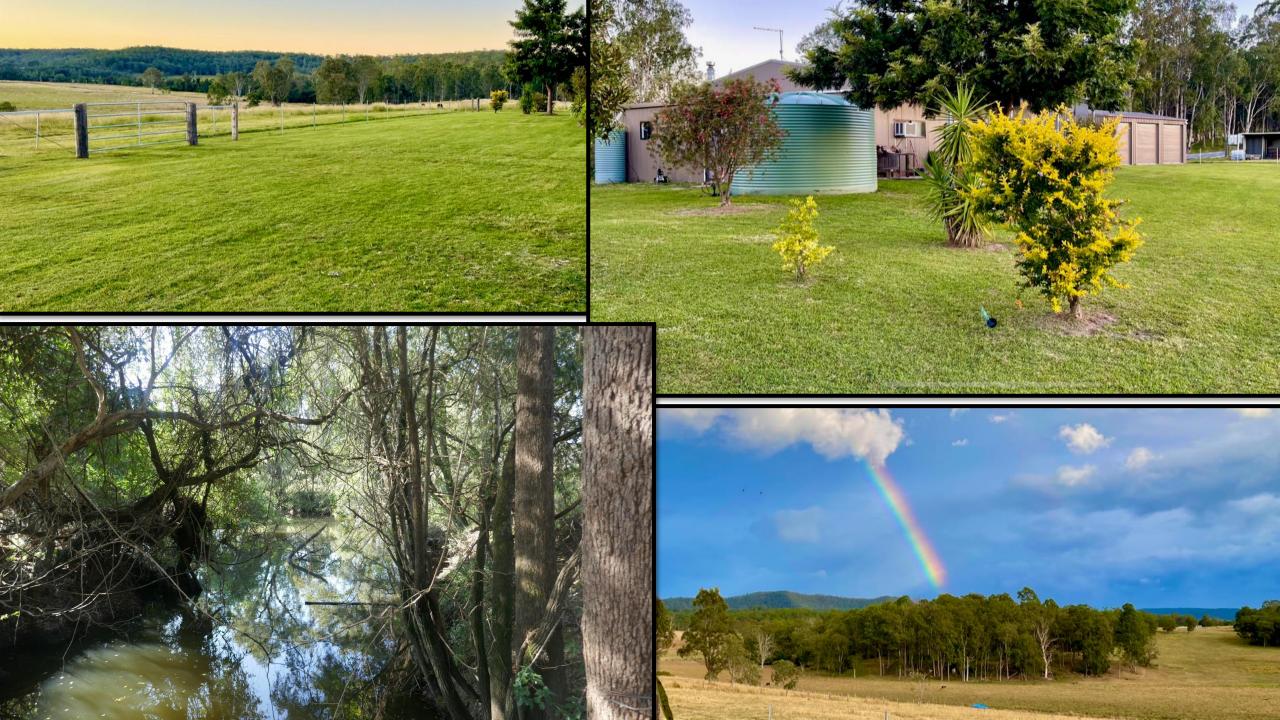

78.8 Easily Managed Acres
For only \$750,000

- "HAKUNAMA TATA" is situated on a peaceful 78.8 acres of land less than 20 minutes drive from Casino.
- The property really suits a retiree or some one who wants that peaceful country living and run a few head of cattle, horses or any other type of livestock.
- This property can become totally self-sufficient and has a excellent solar and generator system, gas appliances and hot water, solar panels and 8 batteries and plenty of space to grow your own vegetables etc.
- The main building is a steel and colourbond shed with a open plan living area. It has all the comforts you need including a wood heater, air conditioning unit, a new bathroom and laundry, as new septic, rustic kitchen with all the modern conveniences including a gas stove and hot plate.
- The views from the covered front patio are outstanding as the photos provided by the owners suggest. Improvements include the 12m x 12m colourbond shed, a 10m x 7m 3 bay lock up shed, stockyards and a storage shed.
- Inclusions include the solar panels and inverter, 8 solar batteries and the generator. There is farm equipment that can be negotiated at a later date.
- Water on this property is plentiful and has Dyraaba Creek frontage, two spring dams, a catchment dam plus a 22,500L poly tank for the house. If you put a solar pump on one of these dams you could place water all over the farm. The land is gentle undulating with areas of pasture improvement and subdivided into two main paddocks, all the fences are in very good condition and there is plenty of shade for the livestock. If you don't want to run your own, then carry on with the present agistee.
- All the improvements are located on a nice gentle slope to take in the panoramic views of the whole area and are in the centre of the property where you have heaps of privacy.
- Be quick to view this property by contacting Lance on 0405 589 932 or Mike 0413 300 680