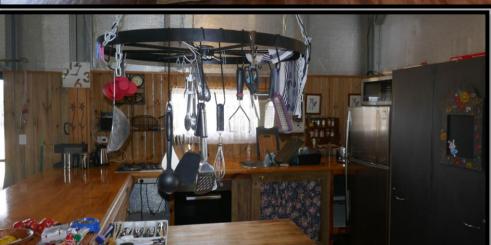

t a later date.
- Water on this property is plentiful and has Dyraaba Creek frontage, two spring dams, a catchment dam plus a 22,500L poly tank for the house. If you put a solar pump on one of these dams you could place water all over the farm. The land is gentle undulating with areas of pasture improvement and subdivided into two main paddocks, all the fences are in very good condition and there is plenty of shade for the livestock. If you don't want to run your own, then carry on with the present agistee.
- All the improvements are located on a nice gentle slope to take in the panoramic views of the whole area and are in the centre of the property where you have heaps of privacy.
- Be quick to view this property by contacting Lance on 0405 589 932 or Mike 0413 300 680