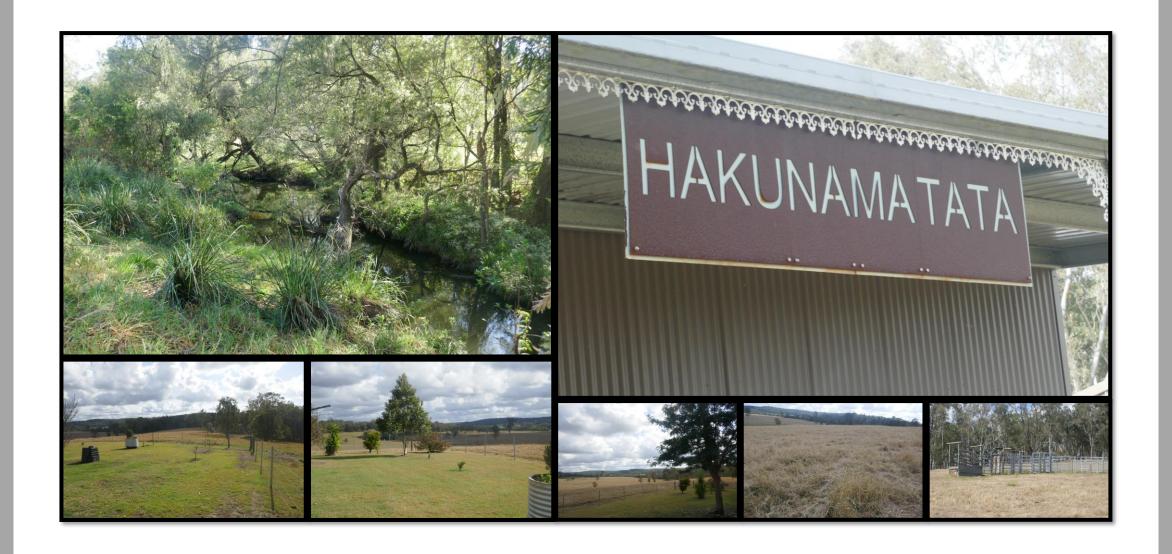

78.8 Easily Managed Acres
For only \$750,000

- "HAKUNAMA TATA" is situated on a peaceful 78.8 acres of land less than 20 minutes drive from Casino.
- The property really suits a retiree or some one who wants that peaceful country living and run a few head of cattle, horses or any other type of livestock.
- This property can become totally self-sufficient and has a excellent solar and generator system, gas appliances and hot water, solar panels and 8 batteries and plenty of space to grow your own vegetables etc.
- The main building is a steel and colourbond shed with a open plan living area. It has all the comforts you need including a wood heater, air conditioning unit, a new bathroom and laundry, as new septic, rustic kitchen with all the modern conveniences including a gas stove and hot plate.
- The views from the covered front patio are outstanding as the photos provided by the owners suggest. Improvements include the 12m x 12m colourbond shed, a 10m x 7m 3 bay lock up shed, stockyards and a storage shed.
- Inclusions include the solar panels and inverter, 8 solar batteries and the generator. There is farm equipment that can be negotiated at a later date.
- Water on this property is plentiful and has Dyraaba Creek frontage, two spring dams, a catchment dam plus a 22,500L poly tank for the house. If you put a solar pump on one of these dams you could place water all over the farm. The land is gentle undulating with areas of pasture improvement and subdivided into two main paddocks, all the fences are in very good condition and there is plenty of shade for the livestock. If you don't want to run your own, then carry on with the present agistee.
- All the improvements are located on a nice gentle slope to take in the panoramic views of the whole area and are in the centre of the property where you have heaps of privacy.
- Be quick to view this property by contacting Lance on 0405 589 932 or Mike 0413 300 680