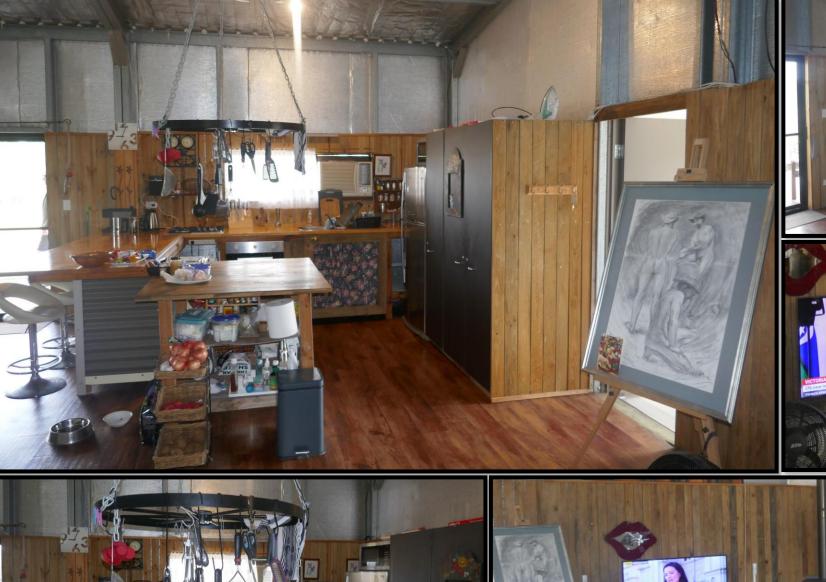

ated at a later date.
- Water on this property is plentiful and has Dyraaba Creek frontage, two spring dams, a catchment dam plus a 22,500L poly tank for the house. If you put a solar pump on one of these dams you could place water all over the farm. The land is gentle undulating with areas of pasture improvement and subdivided into two main paddocks, all the fences are in very good condition and there is plenty of shade for the livestock. If you don't want to run your own, then carry on with the present agistee.
- All the improvements are located on a nice gentle slope to take in the panoramic views of the whole area and are in the centre of the property where you have heaps of privacy.
- Be quick to view this property by contacting Lance on 0405 589 932 or Mike 0413 300 680