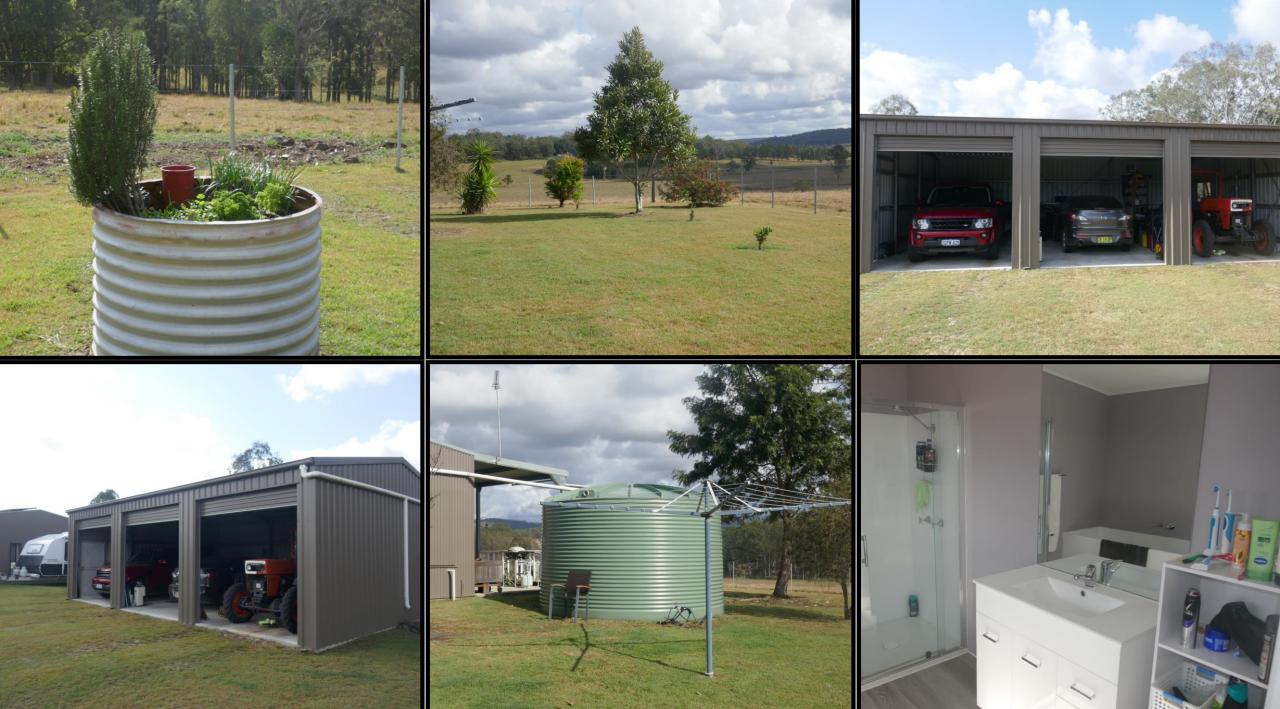

later date.
- Water on this property is plentiful and has Dyraaba Creek frontage, two spring dams, a catchment dam plus a 22,500L poly tank for the house. If you put a solar pump on one of these dams you could place water all over the farm. The land is gentle undulating with areas of pasture improvement and subdivided into two main paddocks, all the fences are in very good condition and there is plenty of shade for the livestock. If you don't want to run your own, then carry on with the present agistee.
- All the improvements are located on a nice gentle slope to take in the panoramic views of the whole area and are in the centre of the property where you have heaps of privacy.
- Be quick to view this property by contacting Lance on 0405 589 932 or Mike 0413 300 680