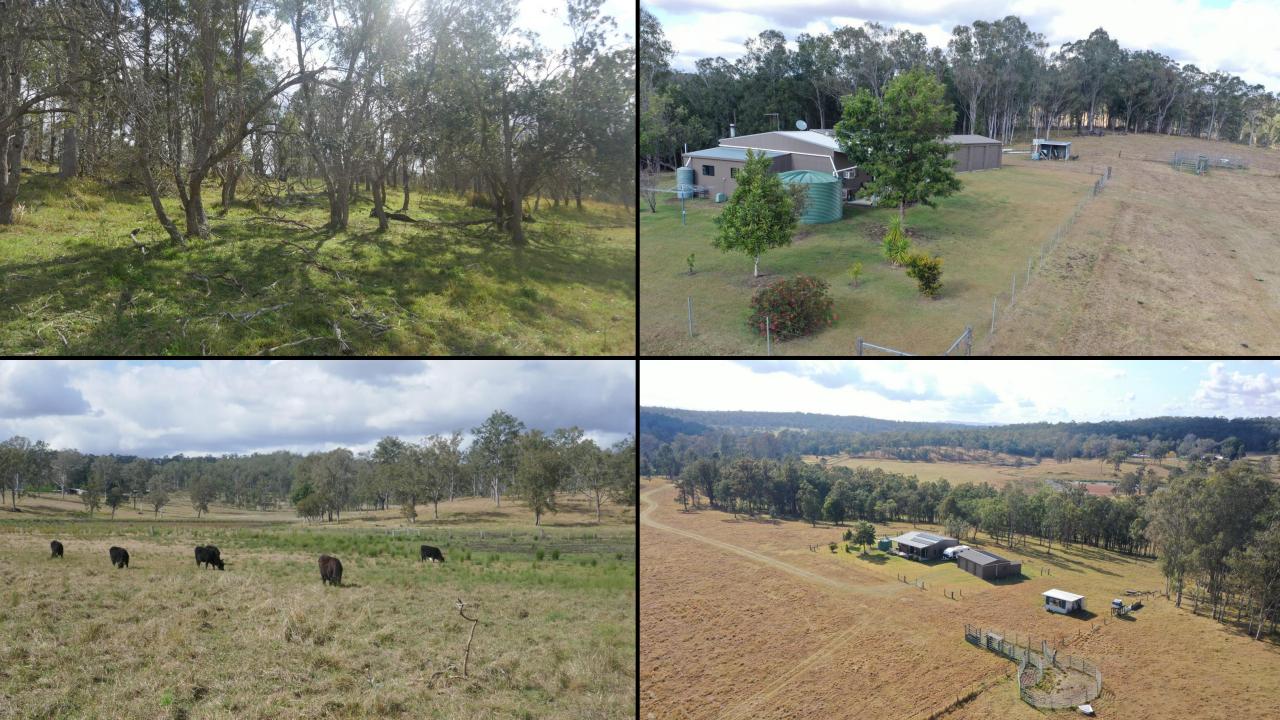

78.8 Easily Managed Acres
For only \$750,000

- "HAKUNAMA TATA" is situated on a peaceful 78.8 acres of land less than 20 minutes drive from Casino.
- The property really suits a retiree or some one who wants that peaceful country living and run a few head of cattle, horses or any other type of livestock.
- This property can become totally self-sufficient and has a excellent solar and generator system, gas appliances and hot water, solar panels and 8 batteries and plenty of space to grow your own vegetables etc.
- The main building is a steel and colourbond shed with a open plan living area. It has all the comforts you need including a wood heater, air conditioning unit, a new bathroom and laundry, as new septic, rustic kitchen with all the modern conveniences including a gas stove and hot plate.
- The views from the covered front patio are outstanding as the photos provided by the owners suggest. Improvements include the 12m x 12m colourbond shed, a 10m x 7m 3 bay lock up shed, stockyards and a storage shed.
- Inclusions include the solar panels and inverter, 8 solar batteries and the generator. There is farm equipment that can be negotiated at a later date.
- Water on this property is plentiful and has Dyraaba Creek frontage, two spring dams, a catchment dam plus a 22,500L poly tank for the house. If you put a solar pump on one of these dams you could place water all over the farm. The land is gentle undulating with areas of pasture improvement and subdivided into two main paddocks, all the fences are in very good condition and there is plenty of shade for the livestock. If you don't want to run your own, then carry on with the present agistee.
- All the improvements are located on a nice gentle slope to take in the panoramic views of the whole area and are in the centre of the property where you have heaps of privacy.
- Be quick to view this property by contacting Lance on 0405 589 932 or Mike 0413 300 680