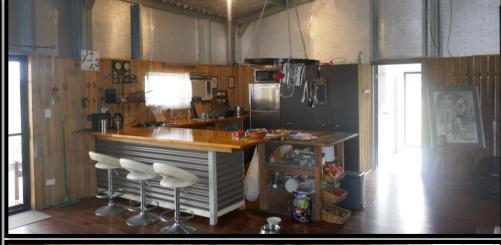

ed at a later date.
- Water on this property is plentiful and has Dyraaba Creek frontage, two spring dams, a catchment dam plus a 22,500L poly tank for the house. If you put a solar pump on one of these dams you could place water all over the farm. The land is gentle undulating with areas of pasture improvement and subdivided into two main paddocks, all the fences are in very good condition and there is plenty of shade for the livestock. If you don't want to run your own, then carry on with the present agistee.
- All the improvements are located on a nice gentle slope to take in the panoramic views of the whole area and are in the centre of the property where you have heaps of privacy.
- Be quick to view this property by contacting Lance on 0405 589 932 or Mike 0413 300 680