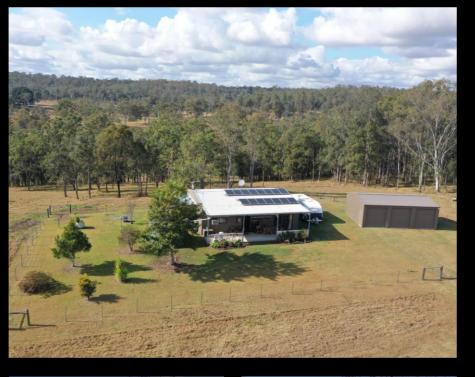

e negotiated at a later date.
- Water on this property is plentiful and has Dyraaba Creek frontage, two spring dams, a catchment dam plus a 22,500L poly tank for the house. If you put a solar pump on one of these dams you could place water all over the farm. The land is gentle undulating with areas of pasture improvement and subdivided into two main paddocks, all the fences are in very good condition and there is plenty of shade for the livestock. If you don't want to run your own, then carry on with the present agistee.
- All the improvements are located on a nice gentle slope to take in the panoramic views of the whole area and are in the centre of the property where you have heaps of privacy.
- Be quick to view this property by contacting Lance on 0405 589 932 or Mike 0413 300 680