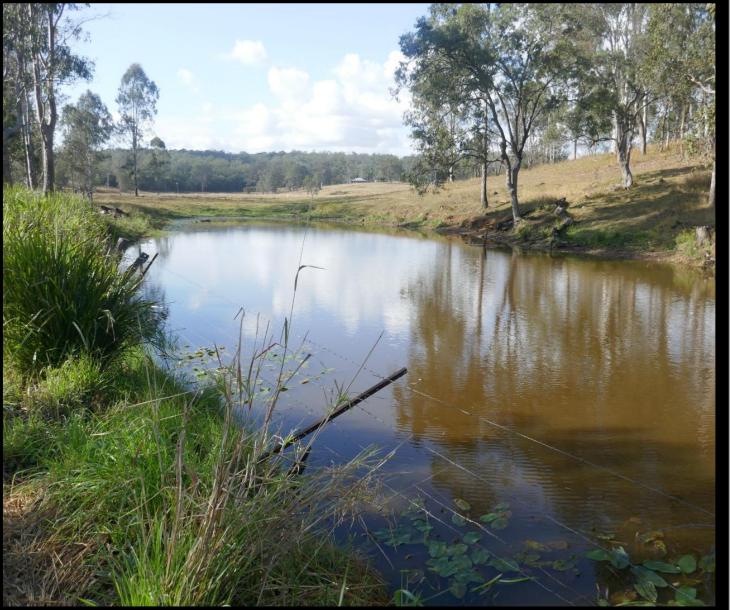

tiated at a later date.
- Water on this property is plentiful and has Dyraaba Creek frontage, two spring dams, a catchment dam plus a 22,500L poly tank for the house. If you put a solar pump on one of these dams you could place water all over the farm. The land is gentle undulating with areas of pasture improvement and subdivided into two main paddocks, all the fences are in very good condition and there is plenty of shade for the livestock. If you don't want to run your own, then carry on with the present agistee.
- All the improvements are located on a nice gentle slope to take in the panoramic views of the whole area and are in the centre of the property where you have heaps of privacy.
- Be quick to view this property by contacting Lance on 0405 589 932 or Mike 0413 300 680