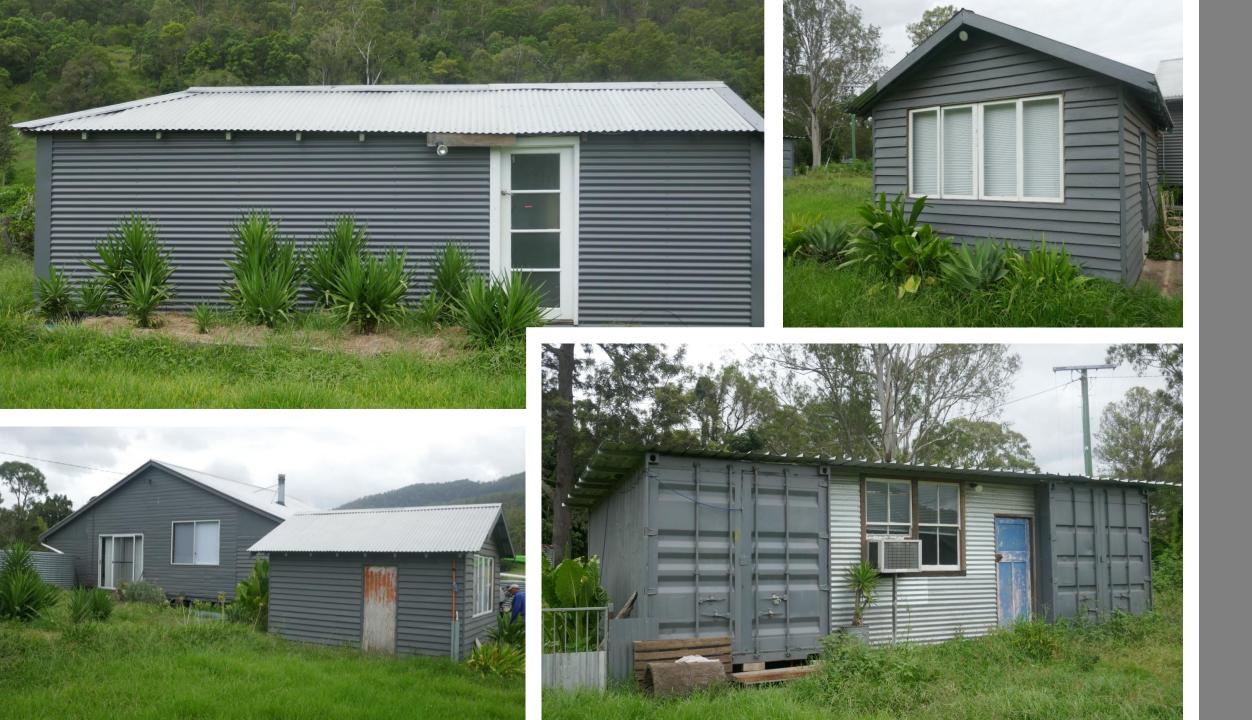

The entry to the property is across the sparkling Findon Creek crossing which which then leads up to the house. The house is in the process of renovations and consists of two bedrooms, open plan living area with combustion heater and air con, kitchen and a new bathroom and a very wide front verandah. There are three other buildings that have been used for accommodation but not council approved as yet. Other improvements include a storage shed and old dairy building.