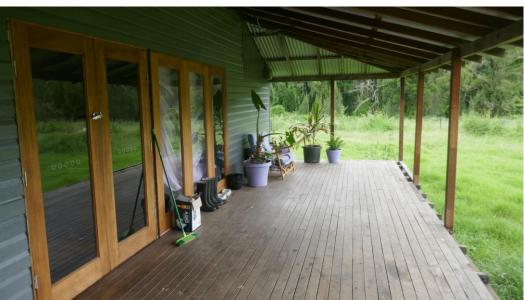

The entry to the property is across the sparkling Findon Creek crossing which which then leads up to the house. The house is in the process of renovations and consists of two bedrooms, open plan living area with combustion heater and air con, kitchen and a new bathroom and a very wide front verandah. There are three other buildings that have been used for accommodation but not council approved as yet. Other improvements include a storage shed and old dairy building.