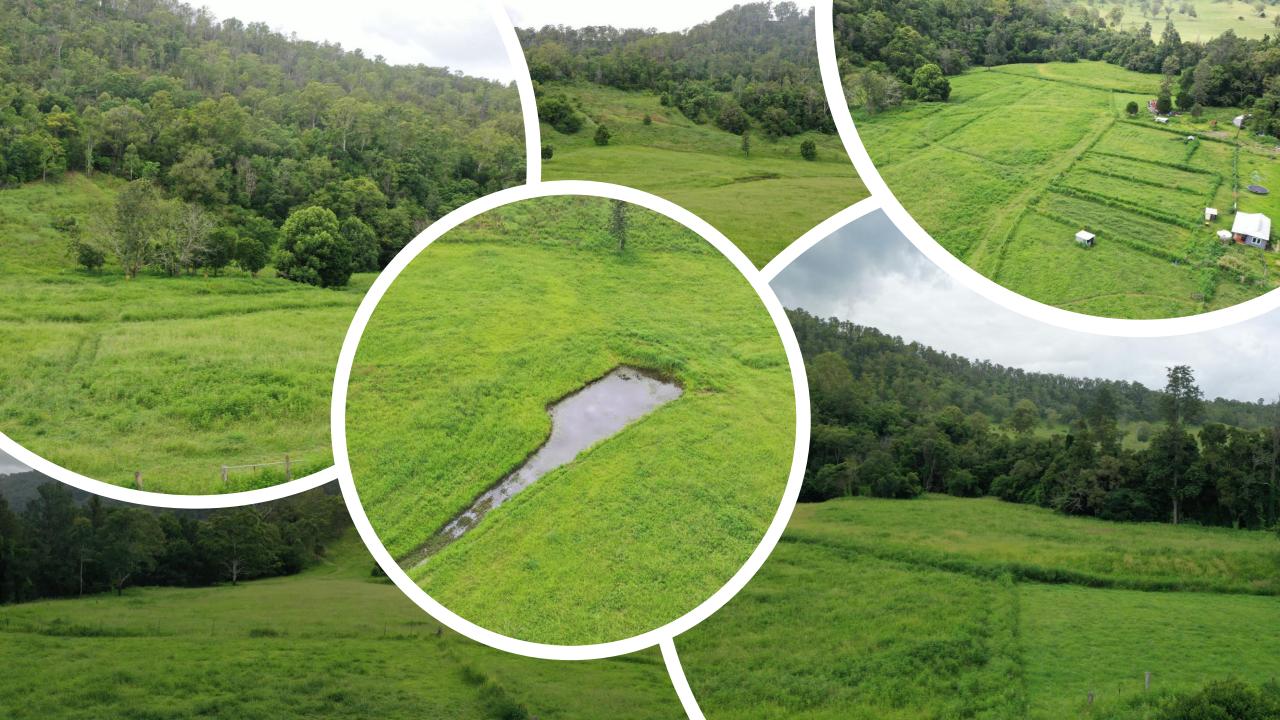

The land has over 700 metres of Findon Creek frontage and on the creek there is a 8 Megalitre Irrigation license which has been used for small crops and domestic use. Apart from the abundant supply of creek water there are three other dams, two on the flats and one large spring fed dam on top of the mountain which has been used to water approx. 900 mature Mango trees. The creek is lined with Silk Oaks and other many other species of rain forest timbers. The land runs from approx. 17 acres of creek flats that could grow anything, to steep timbered ridges and a frost free plateau where the mangoes trees are. There are areas semi cleared adjacent to the present orchard where you could

grow other crops of your choice.

The house is connected to the grid but has solar connected as well and 3 phase power is available.

This is a very picturesque secluded property which was up until a few years ago, certified organic.