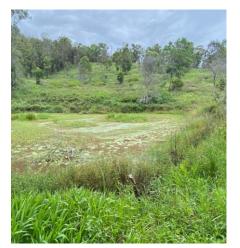

The land has over 700 metres of Findon Creek frontage and on the creek there is a 8 Megalitre Irrigation license which has been used for small crops and domestic use. Apart from the abundant supply of creek water there are three other dams, two on the flats and one large spring fed dam on top of the mountain which has been used to water approx. 900 mature Mango trees. The creek is lined with Silk Oaks and other many other species of rain forest timbers. The land runs from approx. 17 acres of creek flats that could grow anything, to steep timbered ridges and a frost free plateau where the mangoes trees are. There are areas semi cleared adjacent to the present orchard where you could