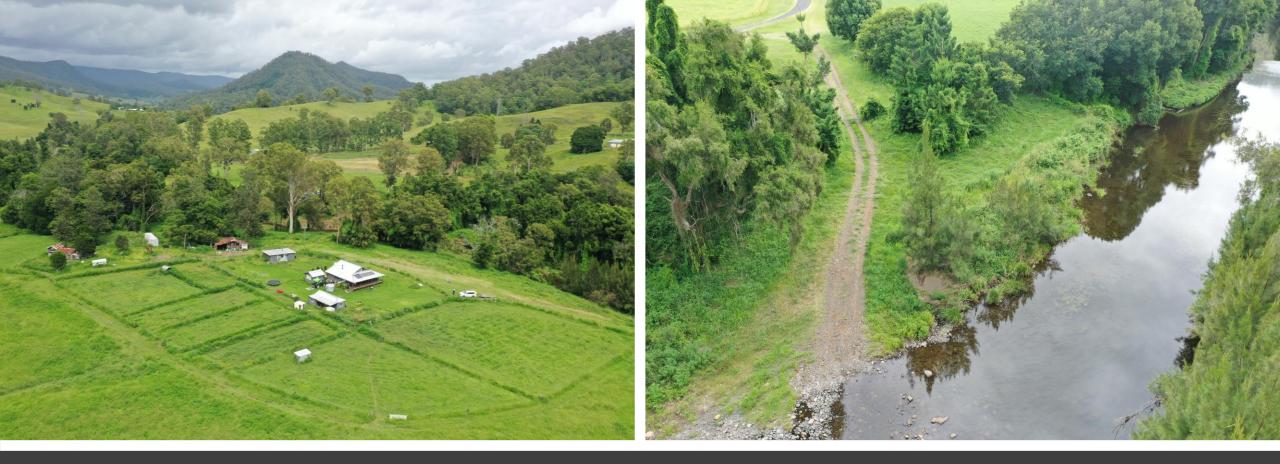

## "FINDON CREEK BEAUTY" KYOGLE NSW

If you want a property that has privacy and plenty of water, then look no further than this 358 acre farm situated at Findon Creek, only 21 minutes drive from Kyogle and 2 hours to Brisbane.

The entry to the property is across the sparkling Findon Creek crossing which which then leads up to the house. The house is in the process of renovations and consists of two bedrooms, open plan living area with combustion heater and air con, kitchen and a new bathroom and a very wide front verandah. There are three other buildings that have been used for accommodation but not council approved as yet. Other improvements include a storage shed and old dairy building.

The land has over 700 metres of Findon Creek frontage and on the creek there is a 8 Megalitre Irrigation license which has been used for small crops and domestic use. Apart from the abundant supply of creek water there are three other dams, two on the flats and one large spring fed dam on top of the mountain which has been used to water approx. 900 mature Mango trees. The creek is lined with Silk Oaks and other many other species of rain forest timbers. The land runs from approx. 17 acres of creek flats that could grow anything, to steep timbered ridges and a frost free plateau where the mangoes trees are. There are areas semi cleared adjacent to the present orchard where you could