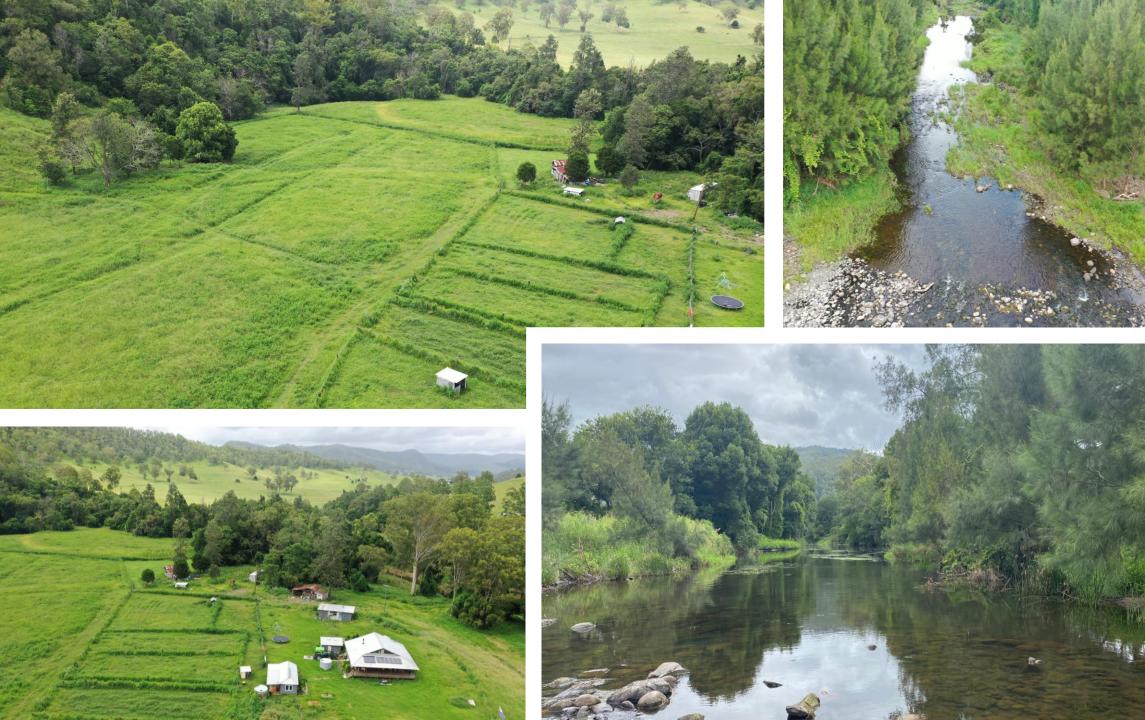

The entry to the property is across the sparkling Findon Creek crossing which which then leads up to the house. The house is in the process of renovations and consists of two bedrooms, open plan living area with combustion heater and air con, kitchen and a new bathroom and a very wide front verandah. There are three other buildings that have been used for accommodation but not council approved as yet. Other improvements include a storage shed and old dairy building.

The land has over 700 metres of Findon Creek frontage and on the creek there is a 8 Megalitre Irrigation license which has been used for small crops and domestic use. Apart from the abundant supply of creek water there are three other dams, two on the flats and one large spring fed dam on top of the mountain which has been used to water approx. 900 mature Mango trees. The creek is lined with Silk Oaks and other many other species of rain forest timbers. The land runs from approx. 17 acres of creek flats that could grow anything, to steep timbered ridges and a frost free plateau where the mangoes trees are. There are areas semi cleared adjacent to the present orchard where you could

grow other crops of your choice.

The house is connected to the grid but has solar connected as well and 3 phase power is available.

This is a very picturesque secluded property which was up until a few years ago, certified organic.