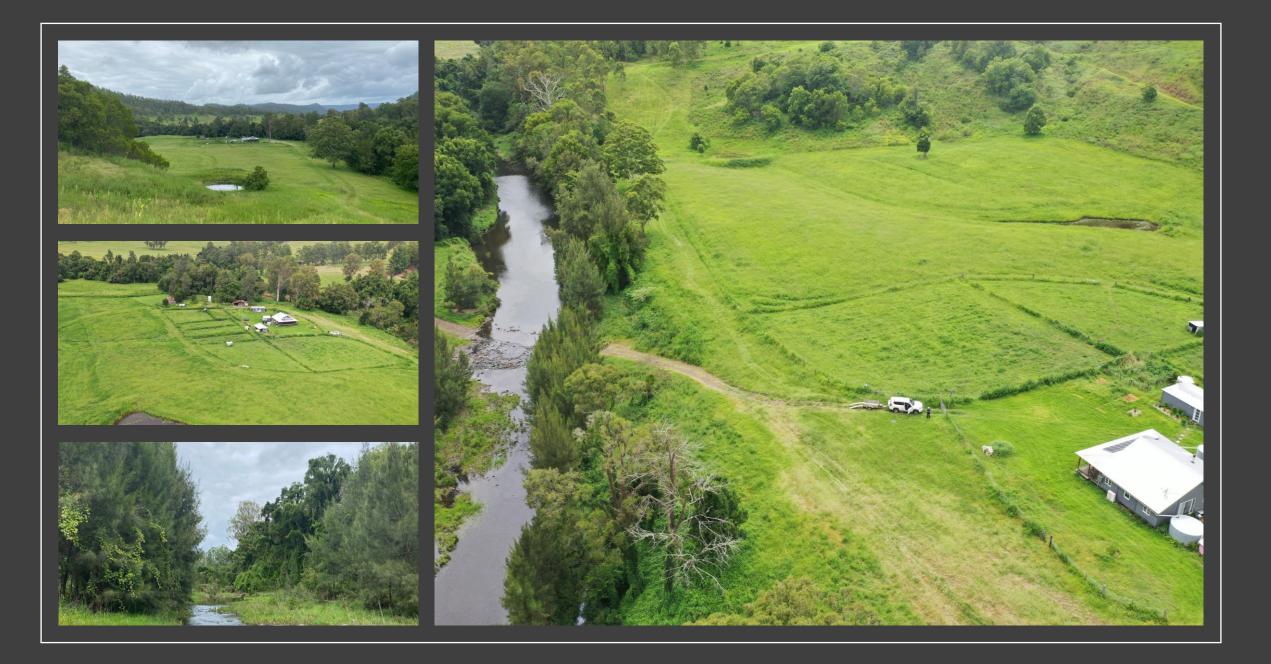

The land has over 700 metres of Findon Creek frontage and on the creek there is a 8 Megalitre Irrigation license which has been used for small crops and domestic use. Apart from the abundant supply of creek water there are three other dams, two on the flats and one large spring fed dam on top of the mountain which has been used to water approx. 900 mature Mango trees. The creek is lined with Silk Oaks and other many other species of rain forest timbers. The land runs from approx. 17 acres of creek flats that could grow anything, to steep timbered ridges and a frost free plateau where the mangoes trees are. There are areas semi cleared adjacent to the present orchard where you could

## LOT 107 DP755719 & LOT 1 DP1140082 AREA: 145.17 HECTARES OR 358 ACRES WATER LICENCE: 8 MEGS WITH NEW PUMP ON THE CREEK PRICED TO SELL AT \$795,000