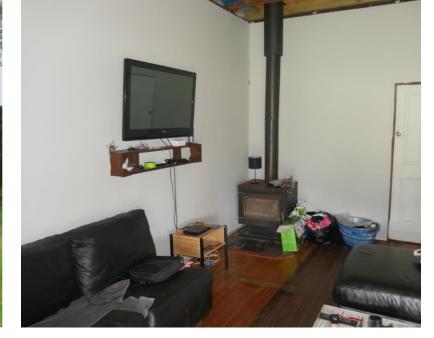

The entry to the property is across the sparkling Findon Creek crossing which which then leads up to the house. The house is in the process of renovations and consists of two bedrooms, open plan living area with combustion heater and air con, kitchen and a new bathroom and a very wide front verandah. There are three other buildings that have been used for accommodation but not council approved as yet. Other improvements include a storage shed and old dairy building.