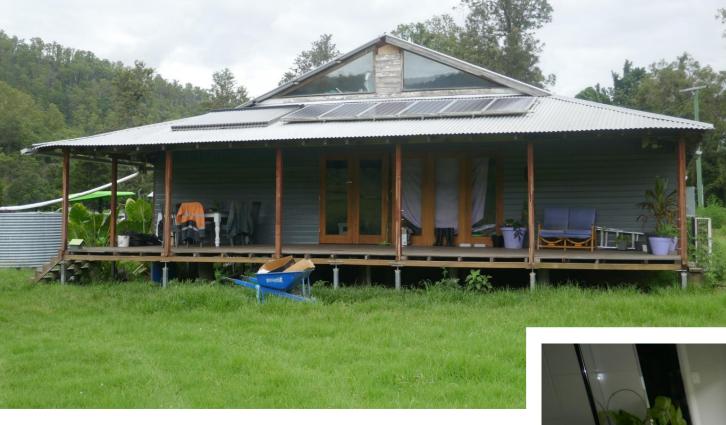

The entry to the property is across the sparkling Findon Creek crossing which which then leads up to the house. The house is in the process of renovations and consists of two bedrooms, open plan living area with combustion heater and air con, kitchen and a new bathroom and a very wide front verandah. There are three other buildings that have been used for accommodation but not council approved as yet. Other improvements include a storage shed and old dairy building.

grow other crops of your choice.

The house is connected to the grid but has solar connected as well and 3 phase power is available.

This is a very picturesque secluded property which was up until a few years ago, certified organic.