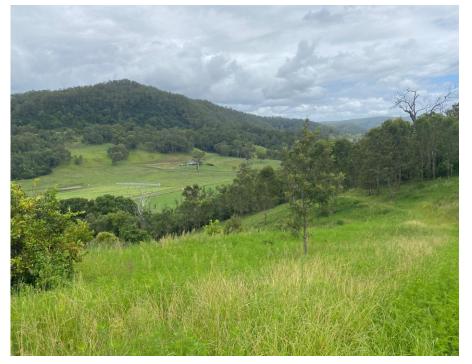

The land has over 700 metres of Findon Creek frontage and on the creek there is a 8 Megalitre Irrigation license which has been used for small crops and domestic use. Apart from the abundant supply of creek water there are three other dams, two on the flats and one large spring fed dam on top of the mountain which has been used to water approx. 900 mature Mango trees. The creek is lined with Silk Oaks and other many other species of rain forest timbers. The land runs from approx. 17 acres of creek flats that could grow anything, to steep timbered ridges and a frost free plateau where the mangoes trees are. There are areas semi cleared adjacent to the present orchard where you could