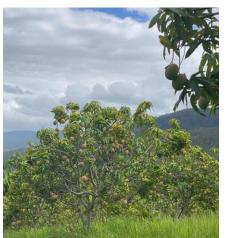

The land has over 700 metres of Findon Creek frontage and on the creek there is a 8 Megalitre Irrigation license which has been used for small crops and domestic use. Apart from the abundant supply of creek water there are three other dams, two on the flats and one large spring fed dam on top of the mountain which has been used to water approx. 900 mature Mango trees. The creek is lined with Silk Oaks and other many other species of rain forest timbers. The land runs from approx. 17 acres of creek flats that could grow anything, to steep timbered ridges and a frost free plateau where the mangoes trees are. There are areas semi cleared adjacent to the present orchard where you could