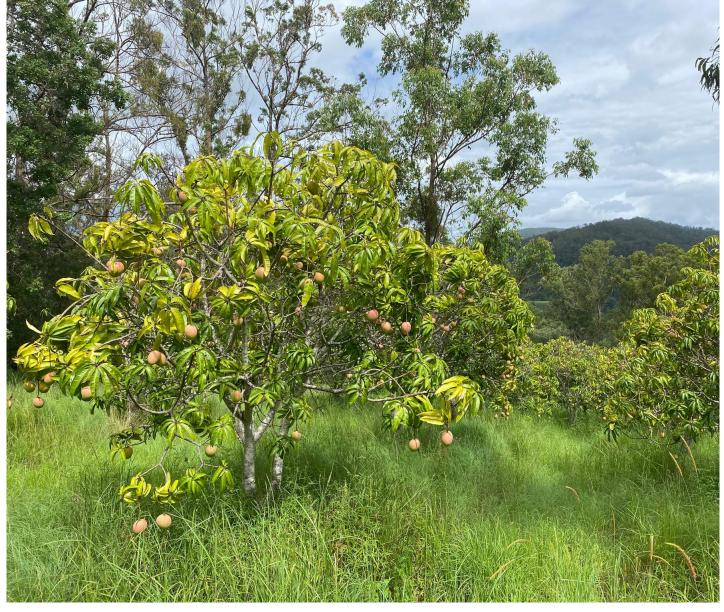

The land has over 700 metres of Findon Creek frontage and on the creek there is a 8 Megalitre Irrigation license which has been used for small crops and domestic use. Apart from the abundant supply of creek water there are three other dams, two on the flats and one large spring fed dam on top of the mountain which has been used to water approx. 900 mature Mango trees. The creek is lined with Silk Oaks and other many other species of rain forest timbers. The land runs from approx. 17 acres of creek flats that could grow anything, to steep timbered ridges and a frost free plateau where the mangoes trees are. There are areas semi cleared adjacent to the present orchard where you could