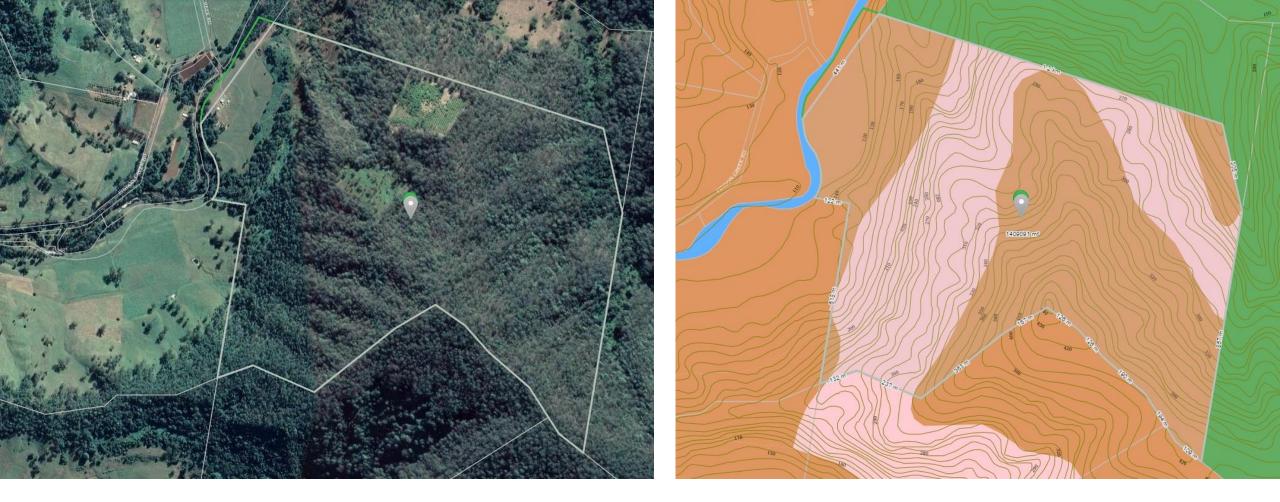

The land has over 700 metres of Findon Creek frontage and on the creek there is a 8 Megalitre Irrigation license which has been used for small crops and domestic use. Apart from the abundant supply of creek water there are three other dams, two on the flats and one large spring fed dam on top of the mountain which has been used to water approx. 900 mature Mango trees. The creek is lined with Silk Oaks and other many other species of rain forest timbers. The land runs from approx. 17 acres of creek flats that could grow anything, to steep timbered ridges and a frost free plateau where the mangoes trees are. There are areas semi cleared adjacent to the present orchard where you could

## LOT 107 DP755719 & LOT 1 DP1140082 AREA: 145.17 HECTARES OR 358 ACRES WATER LICENCE: 8 MEGS WITH NEW PUMP ON THE CREEK PRICED TO SELL AT \$795,000