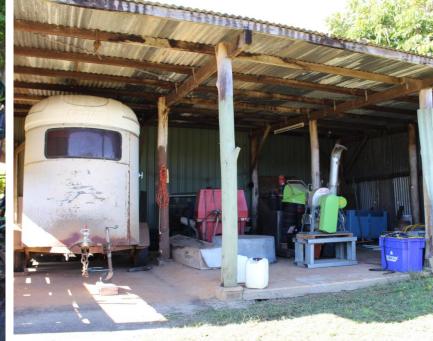

## ""H&RRINGTON" EDEN CREEK KYOGLE NSW

**"Harrington"** has been a well-known horse and cattle breeding property for many years producing some of the most sort after Arabian horses in Australia and abroad. In recent years' the owners are still breeding cattle and running several horses. The improvements on **"Harrington"** are very impressive, with a **"Tom Irvine built"** 3-bedroom homestead sitting on an elevated and reasonably flat block of land taking in the views of the farm and surrounding mountains. The quality built home has many features including polished hardwood flooring, silky oak feature walling, an ensuite and walk in robe in the main bedroom, 2 air conditioning units and fans, a combustion wood heater which warms all the house, a very modern kitchen & family room with views, dining room, lounge room, double garage, 2 outdoor sitting areas with views all over the farm and all this surrounded by beautiful gardens with hedges, scrubs, leopard trees, boabs, stag horns plus much more for the garden enthusiast. Other improvements include heaps of sheds including, tac room, storage areas for farm implements, workshop, a large open machinery shed, fully equipped stockyards plus heaps more.