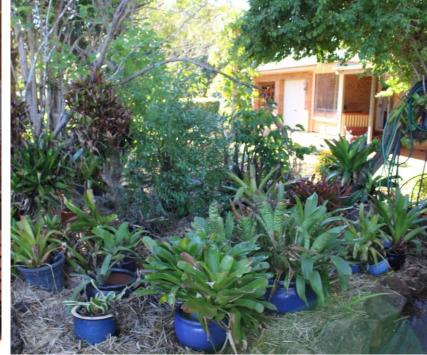

## ""H&RRINGTON" EDEN CREEK KYOGLE NSW

**"Harrington"** has been a well-known horse and cattle breeding property for many years producing some of the most sort after Arabian horses in Australia and abroad. In recent years' the owners are still breeding cattle and running several horses. The improvements on **"Harrington"** are very impressive, with a **"Tom Irvine built"** 3-bedroom homestead sitting on an elevated and reasonably flat block of land taking in the views of the farm and surrounding mountains. The quality built home has many features including polished hardwood flooring, silky oak feature walling, an ensuite and walk in robe in the main bedroom, 2 air conditioning units and fans, a combustion wood heater which warms all the house, a very modern kitchen & family room with views, dining room, lounge room, double garage, 2 outdoor sitting areas with views all over the farm and all this surrounded by beautiful gardens with hedges, scrubs, leopard trees, boabs, stag horns plus much more for the garden enthusiast. Other improvements include heaps of sheds including, tac room, storage areas for farm implements, workshop, a large open machinery shed, fully equipped stockyards plus heaps more.