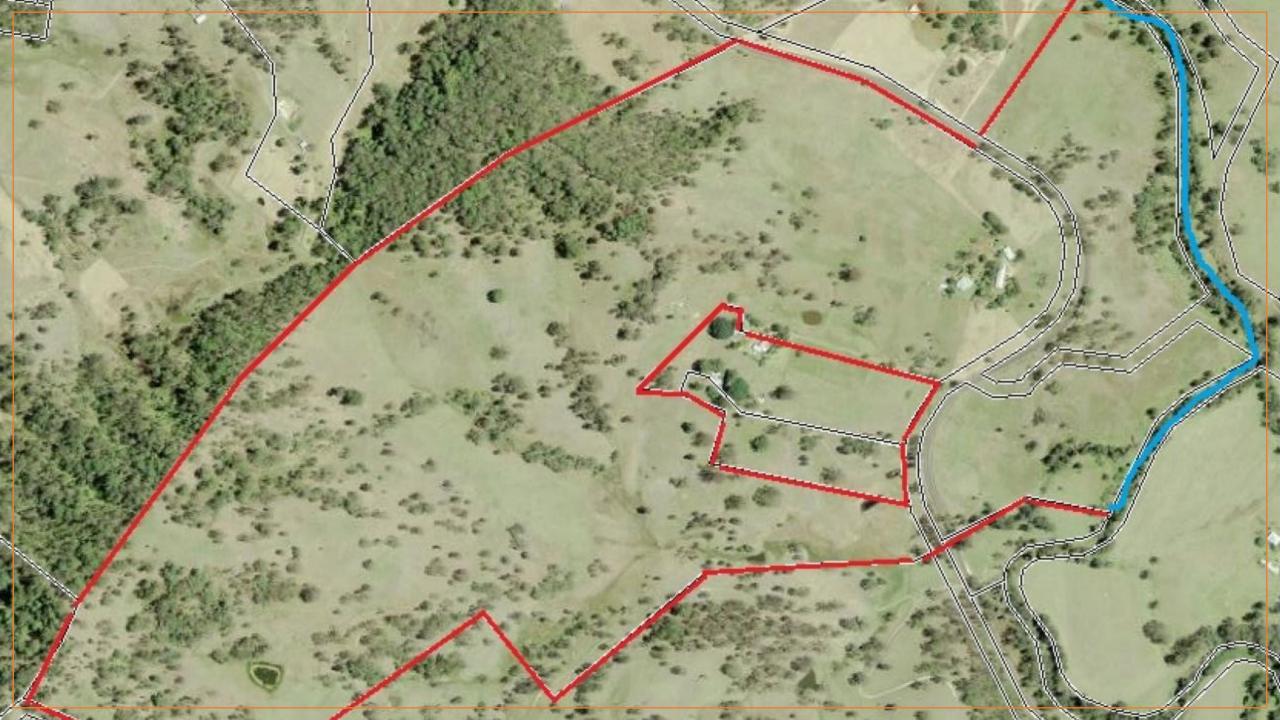

## **"HARRINGTON" EDEN CREEK** 200 ACRES PRICE: \$1.15M

## ""H&RRINGTON" EDEN CREEK KYOGLE NSW

**"Harrington"** has been a well-known horse and cattle breeding property for many years producing some of the most sort after Arabian horses in Australia and abroad. In recent years' the owners are still breeding cattle and running several horses. The improvements on **"Harrington"** are very impressive, with a **"Tom Irvine built"** 3-bedroom homestead sitting on an elevated and reasonably flat block of land taking in the views of the farm and surrounding mountains. The quality built home has many features including polished hardwood flooring, silky oak feature walling, an ensuite and walk in robe in the main bedroom, 2 air conditioning units and fans, a combustion wood heater which warms all the house, a very modern kitchen & family room with views, dining room, lounge room, double garage, 2 outdoor sitting areas with views all over the farm and all this surrounded by beautiful gardens with hedges, scrubs, leopard trees, boabs, stag horns plus much more for the garden enthusiast. Other improvements include heaps of sheds including, tac room, storage areas for farm implements, workshop, a large open machinery shed, fully equipped stockyards plus heaps more.

The crystal-clear waters of Eden Creek make up one of the boundaries and there are heaps of areas that could be used for swimming, fishing and camping. There is also a secluded 2-acre plot perfect for growing your own vegies right next to the creek. Harrington is only 13kms from Kyogle on a sealed road and once you arrive at the property you go up a short tree studded driveway and up to the house. From there you can drive around the property boundary taking in some spectacular views of the distant mountains and valleys. Most of the property can be driven over and there is plenty of stock water in every paddock plus water troughs in all the 10/12 horse paddocks.