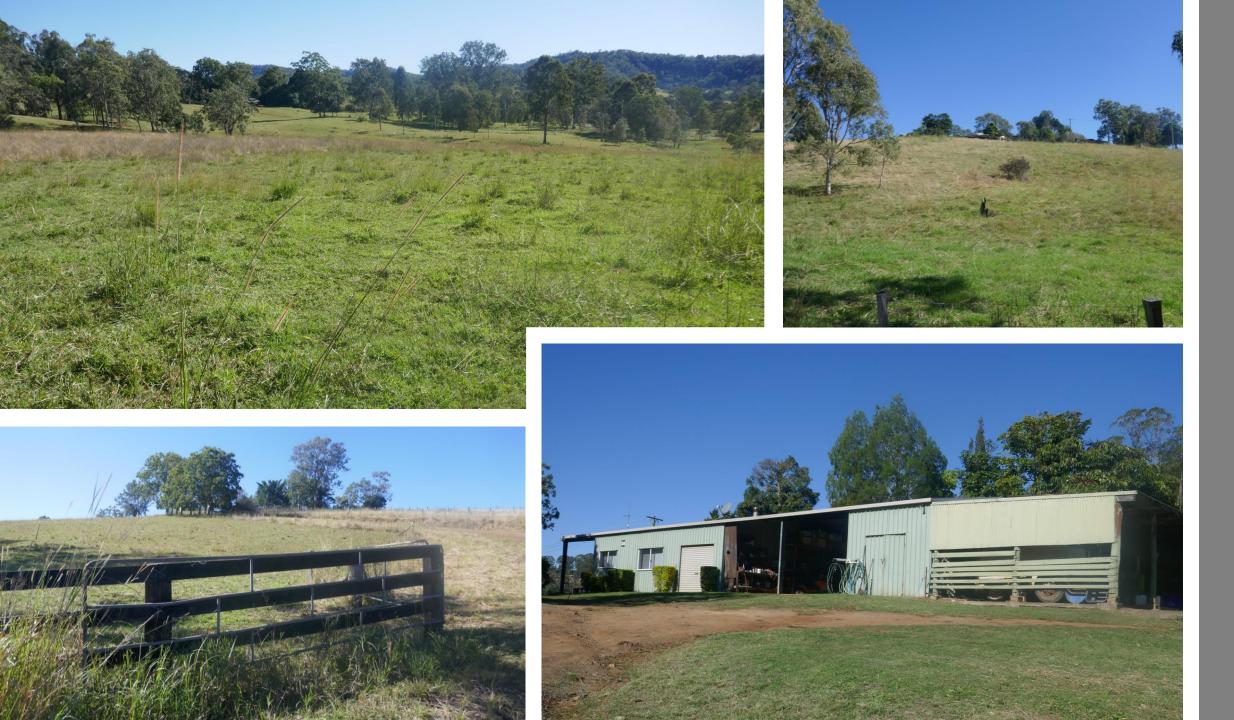

## ""H&RRINGTON" EDEN CREEK KYOGLE NSW

**"Harrington"** has been a well-known horse and cattle breeding property for many years producing some of the most sort after Arabian horses in Australia and abroad. In recent years' the owners are still breeding cattle and running several horses. The improvements on **"Harrington"** are very impressive, with a **"Tom Irvine built"** 3-bedroom homestead sitting on an elevated and reasonably flat block of land taking in the views of the farm and surrounding mountains. The quality built home has many features including polished hardwood flooring, silky oak feature walling, an ensuite and walk in robe in the main bedroom, 2 air conditioning units and fans, a combustion wood heater which warms all the house, a very modern kitchen & family room with views, dining room, lounge room, double garage, 2 outdoor sitting areas with views all over the farm and all this surrounded by beautiful gardens with hedges, scrubs, leopard trees, boabs, stag horns plus much more for the garden enthusiast. Other improvements include heaps of sheds including, tac room, storage areas for farm implements, workshop, a large open machinery shed, fully equipped stockyards plus heaps more.

The crystal-clear waters of Eden Creek make up one of the boundaries and there are heaps of areas that could be used for swimming, fishing and camping. There is also a secluded 2-acre plot perfect for growing your own vegies right next to the creek. Harrington is only 13kms from Kyogle on a sealed road and once you arrive at the property you go up a short tree studded driveway and up to the house. From there you can drive around the property boundary taking in some spectacular views of the distant mountains and valleys. Most of the property can be driven over and there is plenty of stock water in every paddock plus water troughs in all the 10/12 horse paddocks.