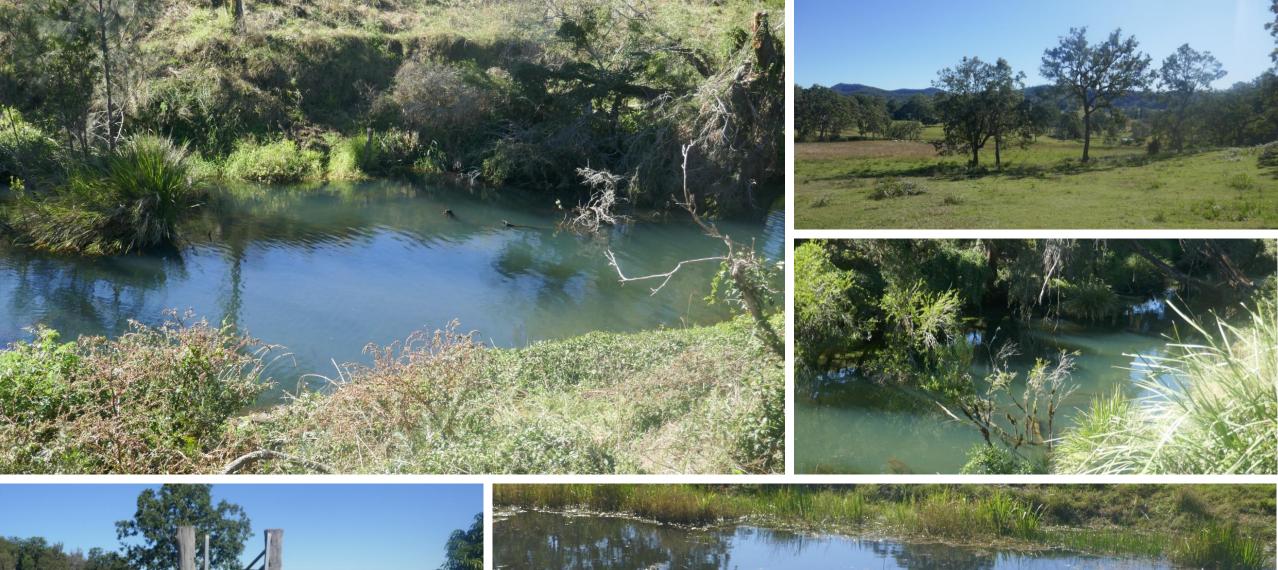

The crystal-clear waters of Eden Creek make up one of the boundaries and there are heaps of areas that could be used for swimming, fishing and camping. There is also a secluded 2-acre plot perfect for growing your own vegies right next to the creek. Harrington is only 13kms from Kyogle on a sealed road and once you arrive at the property you go up a short tree studded driveway and up to the house. From there you can drive around the property boundary taking in some spectacular views of the distant mountains and valleys. Most of the property can be driven over and there is plenty of stock water in every paddock plus water troughs in all the 10/12 horse paddocks.