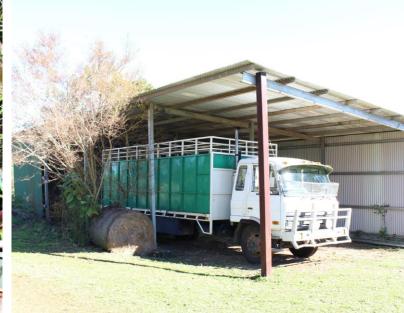

## ""H&RRINGTON" EDEN CREEK KYOGLE NSW

**"Harrington"** has been a well-known horse and cattle breeding property for many years producing some of the most sort after Arabian horses in Australia and abroad. In recent years' the owners are still breeding cattle and running several horses. The improvements on **"Harrington"** are very impressive, with a **"Tom Irvine built"** 3-bedroom homestead sitting on an elevated and reasonably flat block of land taking in the views of the farm and surrounding mountains. The quality built home has many features including polished hardwood flooring, silky oak feature walling, an ensuite and walk in robe in the main bedroom, 2 air conditioning units and fans, a combustion wood heater which warms all the house, a very modern kitchen & family room with views, dining room, lounge room, double garage, 2 outdoor sitting areas with views all over the farm and all this surrounded by beautiful gardens with hedges, scrubs, leopard trees, boabs, stag horns plus much more for the garden enthusiast. Other improvements include heaps of sheds including, tac room, storage areas for farm implements, workshop, a large open machinery shed, fully equipped stockyards plus heaps more.