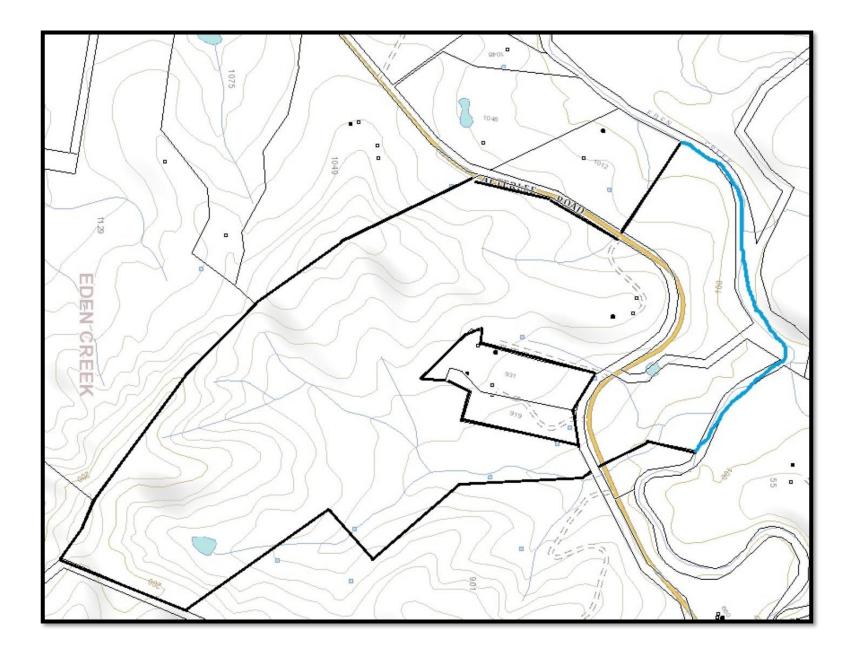

## **"HARRINGTON" EDEN CREEK** 200 ACRES PRICE: \$1.15M

## ""H&RRINGTON" EDEN CREEK KYOGLE NSW

**"Harrington"** has been a well-known horse and cattle breeding property for many years producing some of the most sort after Arabian horses in Australia and abroad. In recent years' the owners are still breeding cattle and running several horses. The improvements on **"Harrington"** are very impressive, with a **"Tom Irvine built"** 3-bedroom homestead sitting on an elevated and reasonably flat block of land taking in the views of the farm and surrounding mountains. The quality built home has many features including polished hardwood flooring, silky oak feature walling, an ensuite and walk in robe in the main bedroom, 2 air conditioning units and fans, a combustion wood heater which warms all the house, a very modern kitchen & family room with views, dining room, lounge room, double garage, 2 outdoor sitting areas with views all over the farm and all this surrounded by beautiful gardens with hedges, scrubs, leopard trees, boabs, stag horns plus much more for the garden enthusiast. Other improvements include heaps of sheds including, tac room, storage areas for farm implements, workshop, a large open machinery shed, fully equipped stockyards plus heaps more.

The crystal-clear waters of Eden Creek make up one of the boundaries and there are heaps of areas that could be used for swimming, fishing and camping. There is also a secluded 2-acre plot perfect for growing your own vegies right next to the creek. Harrington is only 13kms from Kyogle on a sealed road and once you arrive at the property you go up a short tree studded driveway and up to the house. From there you can drive around the property boundary taking in some spectacular views of the distant mountains and valleys. Most of the property can be driven over and there is plenty of stock water in every paddock plus water troughs in all the 10/12 horse paddocks.