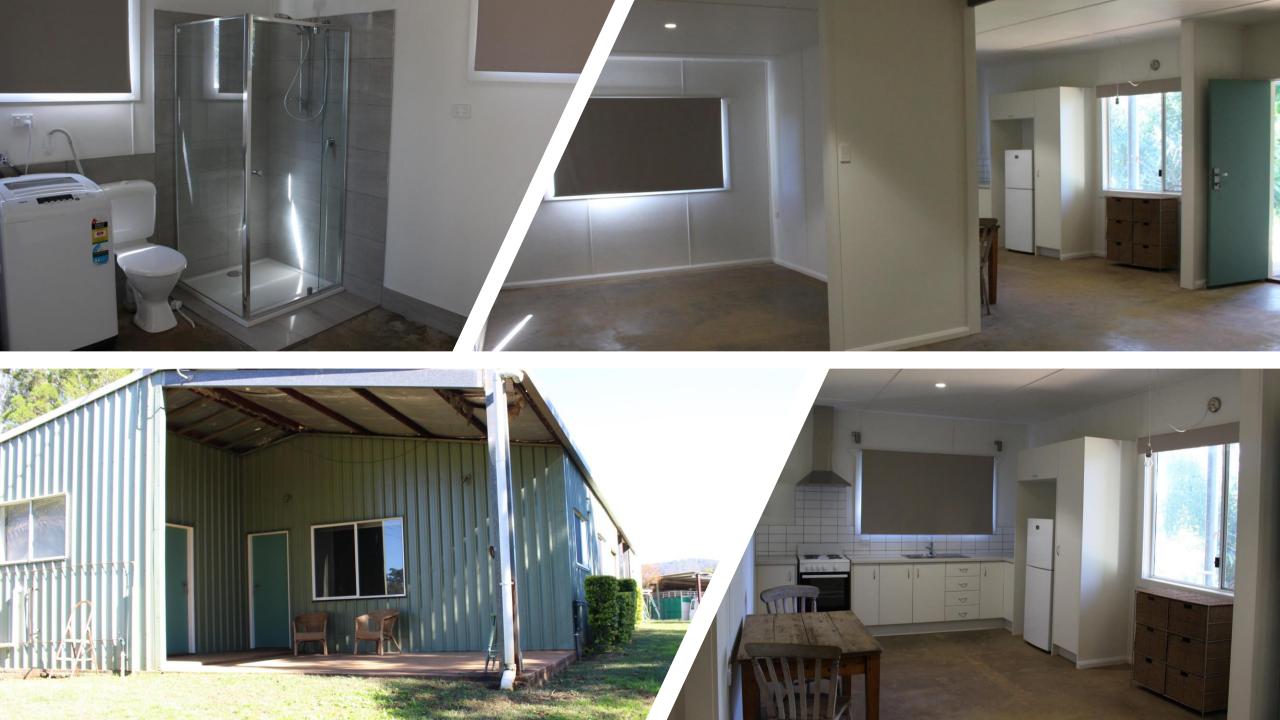

## ""H&RRINGTON" EDEN CREEK KYOGLE NSW

**"Harrington"** has been a well-known horse and cattle breeding property for many years producing some of the most sort after Arabian horses in Australia and abroad. In recent years' the owners are still breeding cattle and running several horses. The improvements on **"Harrington"** are very impressive, with a **"Tom Irvine built"** 3-bedroom homestead sitting on an elevated and reasonably flat block of land taking in the views of the farm and surrounding mountains. The quality built home has many features including polished hardwood flooring, silky oak feature walling, an ensuite and walk in robe in the main bedroom, 2 air conditioning units and fans, a combustion wood heater which warms all the house, a very modern kitchen & family room with views, dining room, lounge room, double garage, 2 outdoor sitting areas with views all over the farm and all this surrounded by beautiful gardens with hedges, scrubs, leopard trees, boabs, stag horns plus much more for the garden enthusiast. Other improvements include heaps of sheds including, tac room, storage areas for farm implements, workshop, a large open machinery shed, fully equipped stockyards plus heaps more.