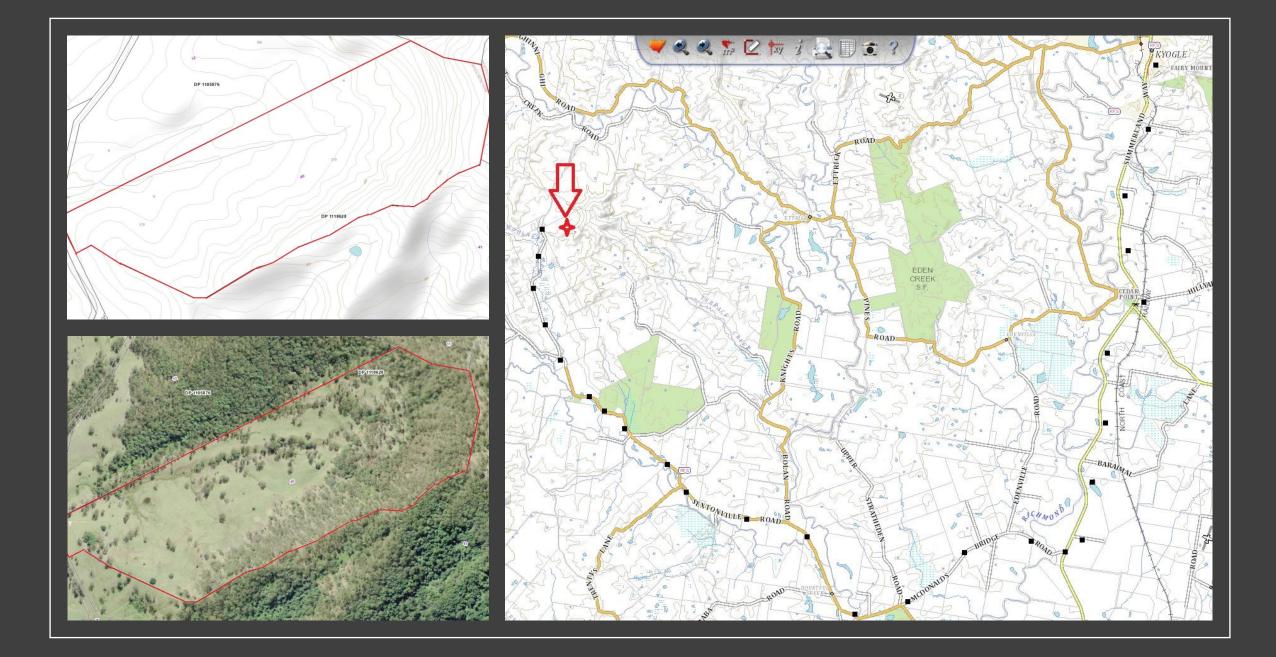

## "WOOLNER'S ARM"

- This 120-acre grazing paddock is situated at Woolner's Arm approx. 30 minutes from Kyogle/Casino and at the end of a picturesque valley.
- Most of the property is gentle undulating basalt soil country perfect for breeders or back grounding steers or heifers. There have been areas sown down to Rhodes grass and most of the land can be slashed.
- Apart from grazing this would make a great lifestyle property with many building spots to put your house, cabin or shed on, all would have views or there are some secluded level spots back up in the valley.
- The owner has put tracks all around the property and it is watered by two dams and a spring fed gully. All the fences are in good condition.
- Do not miss out on this one because its value for money and will not last long on the market.
- For an inspection, please contact Lance on 0455589932 or Mike 0413300680