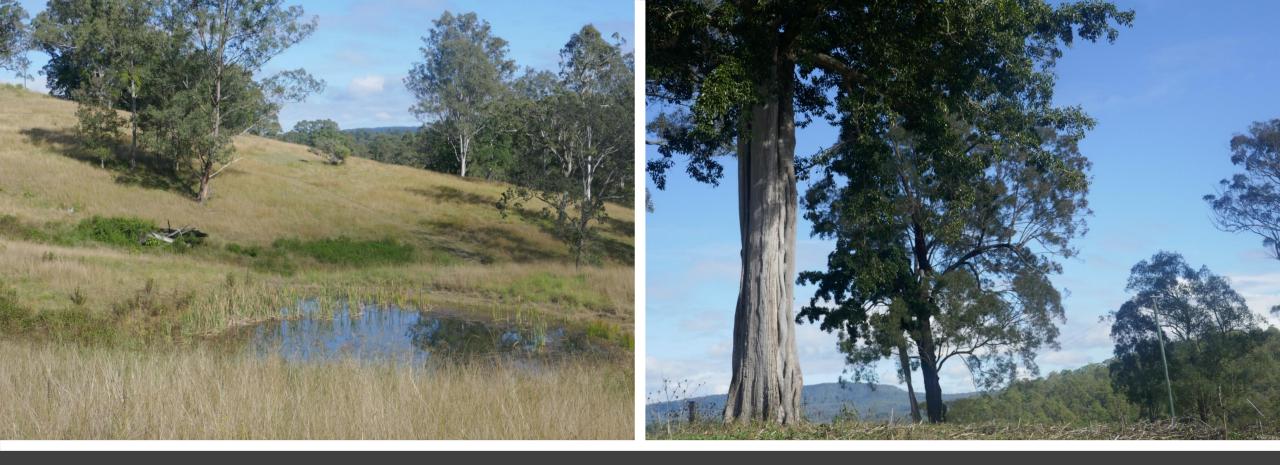

## "WOOLNER'S ARM"

- This 120-acre grazing paddock is situated at Woolner's Arm approx. 30 minutes from Kyogle/Casino and at the end of a picturesque valley.
- Most of the property is gentle undulating basalt soil country perfect for breeders or back grounding steers or heifers. There have been areas sown down to Rhodes grass and most of the land can be slashed.
- Apart from grazing this would make a great lifestyle property with many building spots to put your house, cabin or shed on, all would have views or there are some secluded level spots back up in the valley.
- The owner has put tracks all around the property and it is watered by two dams and a spring fed gully. All the fences are in good condition.
- Do not miss out on this one because its value for money and will not last long on the market.
- For an inspection, please contact Lance on 0455589932 or Mike 0413300680