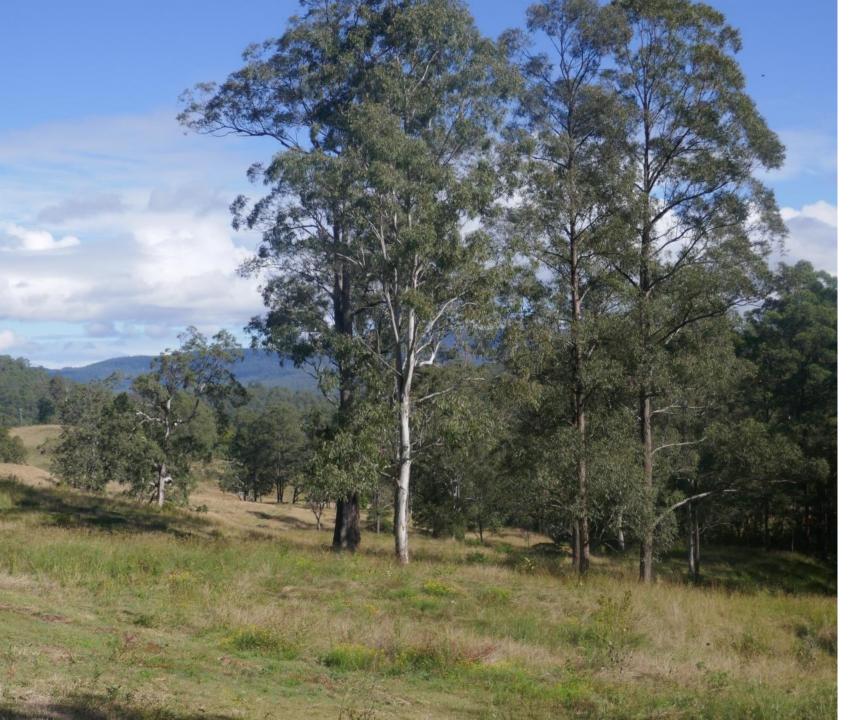

## "WOOLNER'S ARM"

- This 120-acre grazing paddock is situated at Woolner's Arm approx. 30 minutes from Kyogle/Casino and at the end of a picturesque valley.
- Most of the property is gentle undulating basalt soil country perfect for breeders or back grounding steers or heifers. There have been areas sown down to Rhodes grass and most of the land can be slashed.
- Apart from grazing this would make a great lifestyle property with many building spots to put your house, cabin or shed on, all would have views or there are some secluded level spots back up in the valley.
- The owner has put tracks all around the property and it is watered by two dams and a spring fed gully. All the fences are in good condition.
- Do not miss out on this one because its value for money and will not last long on the market.
- For an inspection, please contact Lance on 0455589932 or Mike 0413300680