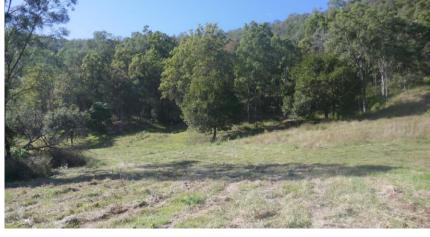

## "WOOLNER'S ARM"

- This 120-acre grazing paddock is situated at Woolner's Arm approx. 30 minutes from Kyogle/Casino and at the end of a picturesque valley.
- Most of the property is gentle undulating basalt soil country perfect for breeders or back grounding steers or heifers. There have been areas sown down to Rhodes grass and most of the land can be slashed.
- Apart from grazing this would make a great lifestyle property with many building spots to put your house, cabin or shed on, all would have views or there are some secluded level spots back up in the valley.
- The owner has put tracks all around the property and it is watered by two dams and a spring fed gully. All the fences are in good condition.
- Do not miss out on this one because its value for money and will not last long on the market.
- For an inspection, please contact Lance on 0455589932 or Mike 0413300680