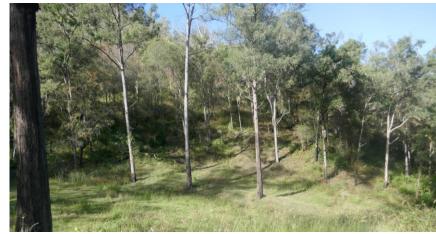

## "WOOLNER'S ARM"

- This 120-acre grazing paddock is situated at Woolner's Arm approx. 30 minutes from Kyogle/Casino and at the end of a picturesque valley.
- Most of the property is gentle undulating basalt soil country perfect for breeders or back grounding steers or heifers. There have been areas sown down to Rhodes grass and most of the land can be slashed.
- Apart from grazing this would make a great lifestyle property with many building spots to put your house, cabin or shed on, all would have views or there are some secluded level spots back up in the valley.
- The owner has put tracks all around the property and it is watered by two dams and a spring fed gully. All the fences are in good condition.
- Do not miss out on this one because its value for money and will not last long on the market.
- For an inspection, please contact Lance on 0455589932 or Mike 0413300680