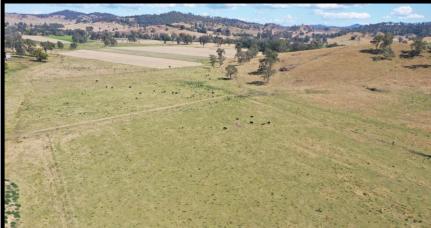

## ""SPRINGVIEW" HORSESHOE CREEK KYOGLE NSW

"Springview" is a 478-acre breeder property only 10 minutes north of Kyogle and located in the picturesque valley between Horseshoe Creek & Collins Creek.

"Springview" has 6 Freehold titles and the country is gentle undulating basalt country. The property has been fertilized in recent years producing an abundance of improved and native pastures along with winter clovers. Water is a definite feature of this farm, having two access's to Fawcett's Creek, 6 spring fed & catchment dams, a solar powered bore which feeds a header tank and then feeds back to stock water troughs.

This gentle undulating property is currently running 160 Angus cows which are all starting to calve now. Inspections are by appointment only, and if you wish to purchase an incredibly unique breeder property, please contact Lance on 0455 589 932 or Mike 0413 300 680