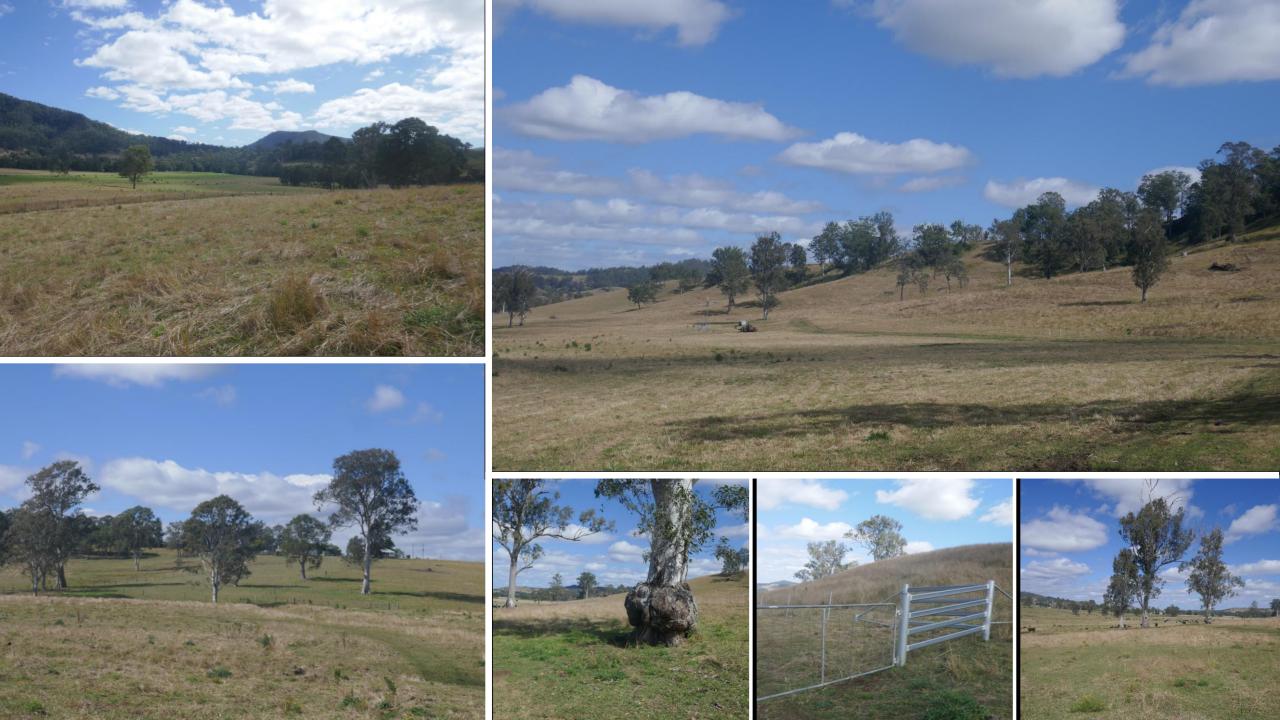

## ""SPRINGVIEW" HORSESHOE CREEK KYOGLE NSW

"Springview" is a 478-acre breeder property only 10 minutes north of Kyogle and located in the picturesque valley between Horseshoe Creek & Collins Creek.

"Springview" has 6 Freehold titles and the country is gentle undulating basalt country. The property has been fertilized in recent years producing an abundance of improved and native pastures along with winter clovers. Water is a definite feature of this farm, having two access's to Fawcett's Creek, 6 spring fed & catchment dams, a solar powered bore which feeds a header tank and then feeds back to stock water troughs.

In the past two years there has been over 9 km's of new 5 barb fencing done on both the boundary and internal fences. There are several paddocks with lane ways placed strategically for ease of cattle movement, contained within there is plenty of soft creek flats to sow summer and winter crops for feed or for hay production.