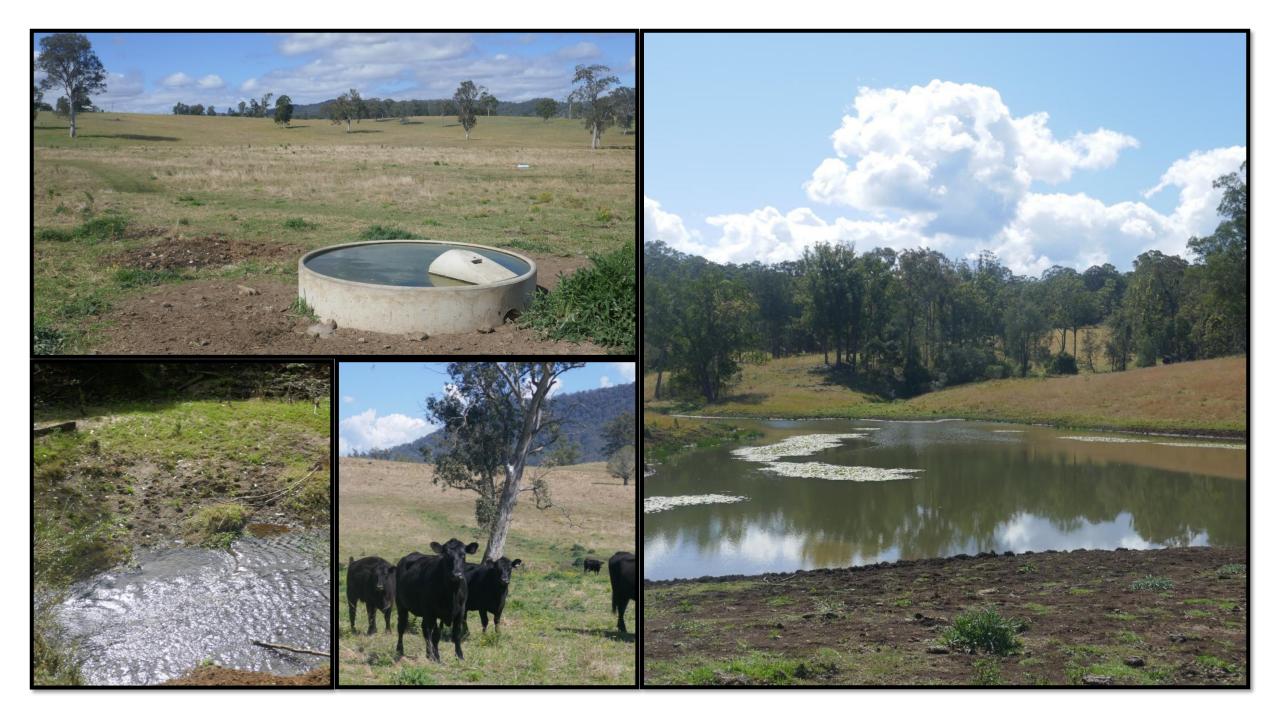

## ""SPRINGVIEW" HORSESHOE CREEK KYOGLE NSW

"Springview" is a 478-acre breeder property only 10 minutes north of Kyogle and located in the picturesque valley between Horseshoe Creek & Collins Creek.

"Springview" has 6 Freehold titles and the country is gentle undulating basalt country. The property has been fertilized in recent years producing an abundance of improved and native pastures along with winter clovers. Water is a definite feature of this farm, having two access's to Fawcett's Creek, 6 spring fed & catchment dams, a solar powered bore which feeds a header tank and then feeds back to stock water troughs.

In the past two years there has been over 9 km's of new 5 barb fencing done on both the boundary and internal fences. There are several paddocks with lane ways placed strategically for ease of cattle movement, contained within there is plenty of soft creek flats to sow summer and winter crops for feed or for hay production.

This gentle undulating property is currently running 160 Angus cows which are all starting to calve now. Inspections are by appointment only, and if you wish to purchase an incredibly unique breeder property, please contact Lance on 0455 589 932 or Mike 0413 300 680