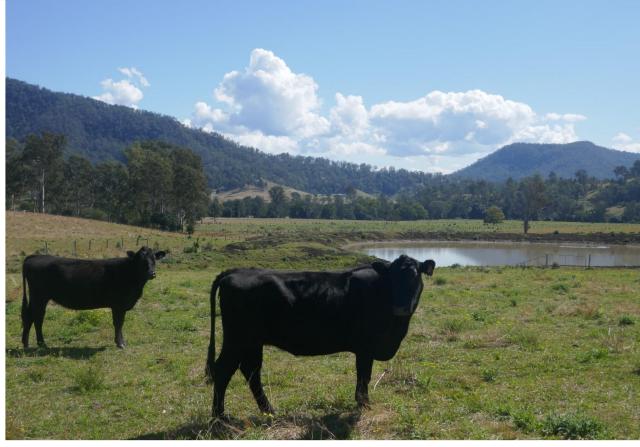

## ""SPRINGVIEW" HORSESHOE CREEK KYOGLE NSW

"Springview" is a 478-acre breeder property only 10 minutes north of Kyogle and located in the picturesque valley between Horseshoe Creek & Collins Creek.

"Springview" has 6 Freehold titles and the country is gentle undulating basalt country. The property has been fertilized in recent years producing an abundance of improved and native pastures along with winter clovers. Water is a definite feature of this farm, having two access's to Fawcett's Creek, 6 spring fed & catchment dams, a solar powered bore which feeds a header tank and then feeds back to stock water troughs.

This gentle undulating property is currently running 160 Angus cows which are all starting to calve now. Inspections are by appointment only, and if you wish to purchase an incredibly unique breeder property, please contact Lance on 0455 589 932 or Mike 0413 300 680