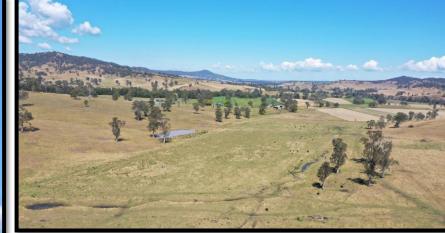

## ""SPRINGVIEW" HORSESHOE CREEK KYOGLE NSW

"Springview" is a 478-acre breeder property only 10 minutes north of Kyogle and located in the picturesque valley between Horseshoe Creek & Collins Creek.

"Springview" has 6 Freehold titles and the country is gentle undulating basalt country. The property has been fertilized in recent years producing an abundance of improved and native pastures along with winter clovers. Water is a definite feature of this farm, having two access's to Fawcett's Creek, 6 spring fed & catchment dams, a solar powered bore which feeds a header tank and then feeds back to stock water troughs.

Properties of this size, in this location are extremely rare, not to mention that further development on a separate title would provide and executive house site with views to the Border Ranges National Parks which would take your breath away.