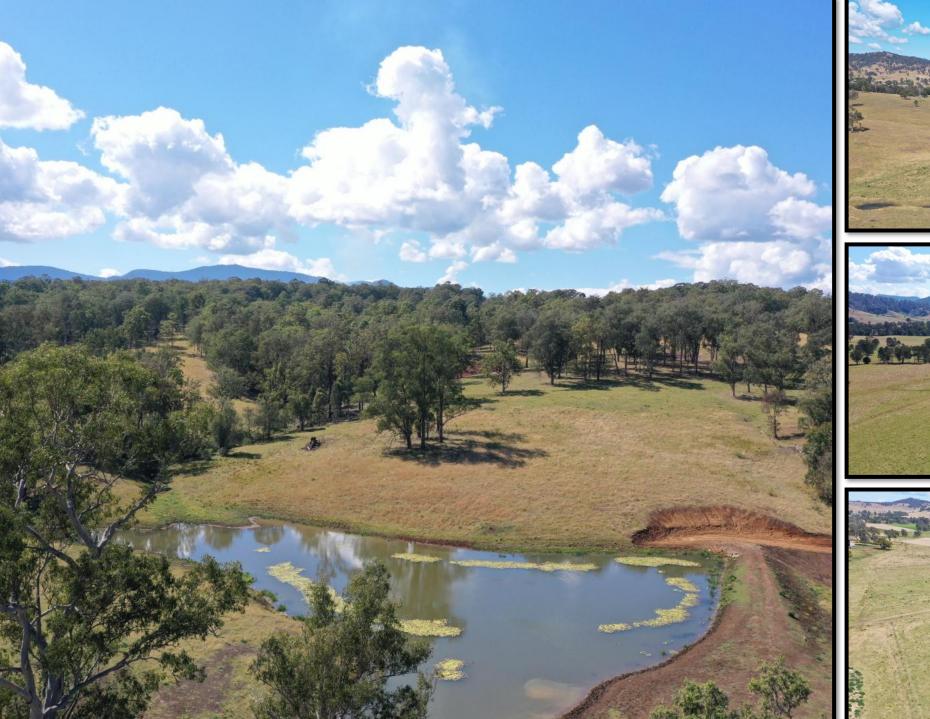

## ""SPRINGVIEW" HORSESHOE CREEK KYOGLE NSW

"Springview" is a 478-acre breeder property only 10 minutes north of Kyogle and located in the picturesque valley between Horseshoe Creek & Collins Creek.

"Springview" has 6 Freehold titles and the country is gentle undulating basalt country. The property has been fertilized in recent years producing an abundance of improved and native pastures along with winter clovers. Water is a definite feature of this farm, having two access's to Fawcett's Creek, 6 spring fed & catchment dams, a solar powered bore which feeds a header tank and then feeds back to stock water troughs.

Properties of this size, in this location are extremely rare, not to mention that further development on a separate title would provide and executive house site with views to the Border Ranges National Parks which would take your breath away.