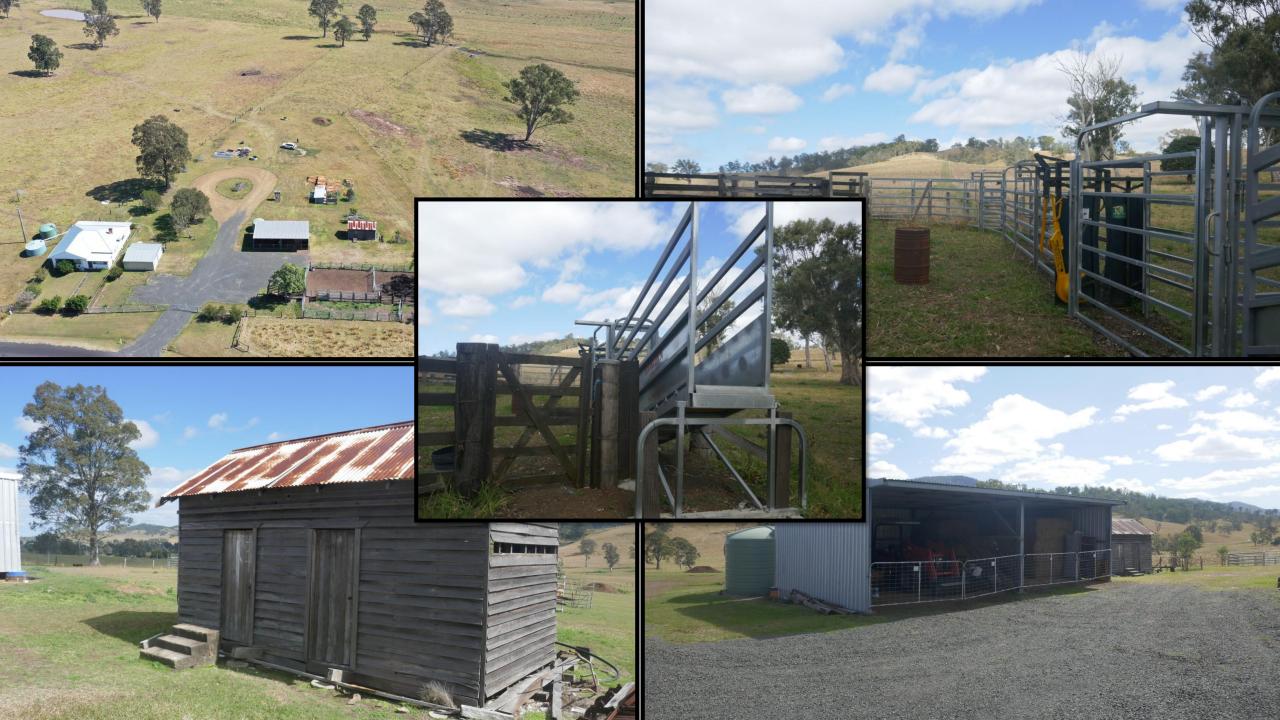

Improvements include a tidy three-bedroom homestead with all the modern conveniences including 3 air conditioning units, a two-car garage as well as a two-bay machinery shed and two sets of cattle yards. The property is very tidy and well maintained to the point where finding something to do would be a chore.