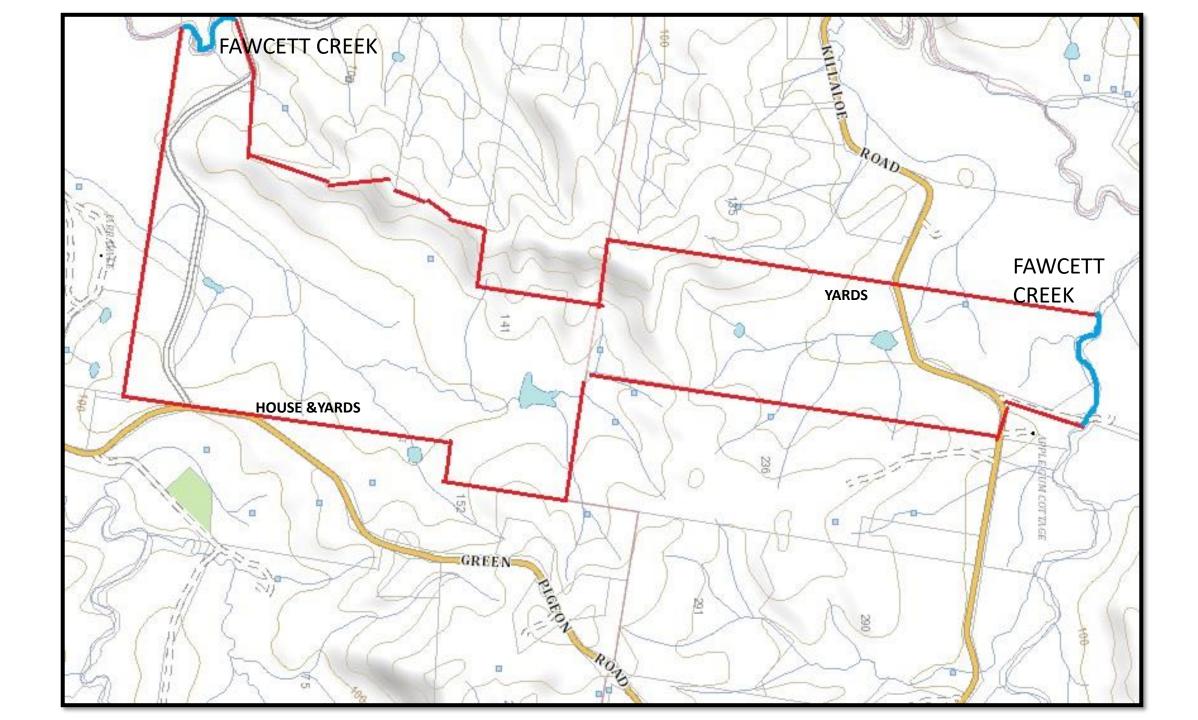

## ""SPRINGVIEW" HORSESHOE CREEK KYOGLE NSW

"Springview" is a 478-acre breeder property only 10 minutes north of Kyogle and located in the picturesque valley between Horseshoe Creek & Collins Creek.

"Springview" has 6 Freehold titles and the country is gentle undulating basalt country. The property has been fertilized in recent years producing an abundance of improved and native pastures along with winter clovers. Water is a definite feature of this farm, having two access's to Fawcett's Creek, 6 spring fed & catchment dams, a solar powered bore which feeds a header tank and then feeds back to stock water troughs.

In the past two years there has been over 9 km's of new 5 barb fencing done on both the boundary and internal fences. There are several paddocks with lane ways placed strategically for ease of cattle movement, contained within there is plenty of soft creek flats to sow summer and winter crops for feed or for hay production.

Improvements include a tidy three-bedroom homestead with all the modern conveniences including 3 air conditioning units, a two-car garage as well as a two-bay machinery shed and two sets of cattle yards. The property is very tidy and well maintained to the point where finding something to do would be a chore.

LOT 6 DP14516 - 96.293 HA LOT 7 DP14516 - 29.061 HA LOT 22 DP834313 - 67.523 HA Lot 1, 2 & 3 DP251698 - 4205M

TOTAL AREA: 193.298 HA 478 ACRES