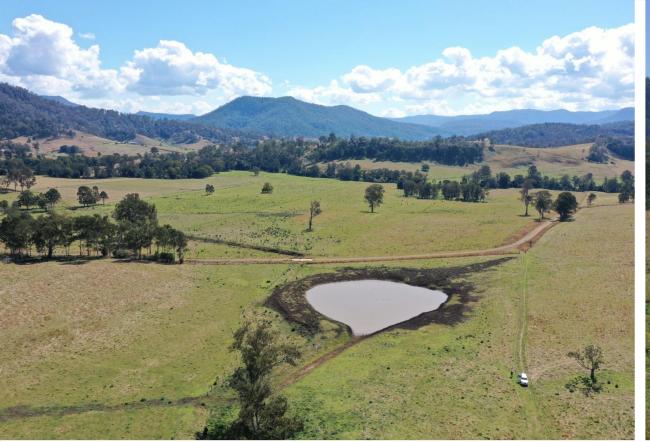

## ""SPRINGVIEW" HORSESHOE CREEK KYOGLE NSW

"Springview" is a 478-acre breeder property only 10 minutes north of Kyogle and located in the picturesque valley between Horseshoe Creek & Collins Creek.

"Springview" has 6 Freehold titles and the country is gentle undulating basalt country. The property has been fertilized in recent years producing an abundance of improved and native pastures along with winter clovers. Water is a definite feature of this farm, having two access's to Fawcett's Creek, 6 spring fed & catchment dams, a solar powered bore which feeds a header tank and then feeds back to stock water troughs.

In the past two years there has been over 9 km's of new 5 barb fencing done on both the boundary and internal fences. There are several paddocks with lane ways placed strategically for ease of cattle movement, contained within there is plenty of soft creek flats to sow summer and winter crops for feed or for hay production.