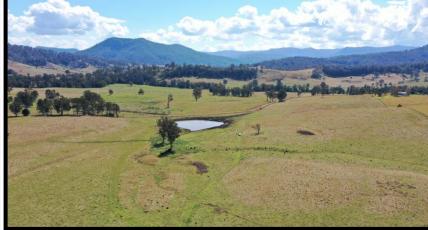

## ""SPRINGVIEW" HORSESHOE CREEK KYOGLE NSW

"Springview" is a 478-acre breeder property only 10 minutes north of Kyogle and located in the picturesque valley between Horseshoe Creek & Collins Creek.

"Springview" has 6 Freehold titles and the country is gentle undulating basalt country. The property has been fertilized in recent years producing an abundance of improved and native pastures along with winter clovers. Water is a definite feature of this farm, having two access's to Fawcett's Creek, 6 spring fed & catchment dams, a solar powered bore which feeds a header tank and then feeds back to stock water troughs.

This gentle undulating property is currently running 160 Angus cows which are all starting to calve now. Inspections are by appointment only, and if you wish to purchase an incredibly unique breeder property, please contact Lance on 0455 589 932 or Mike 0413 300 680