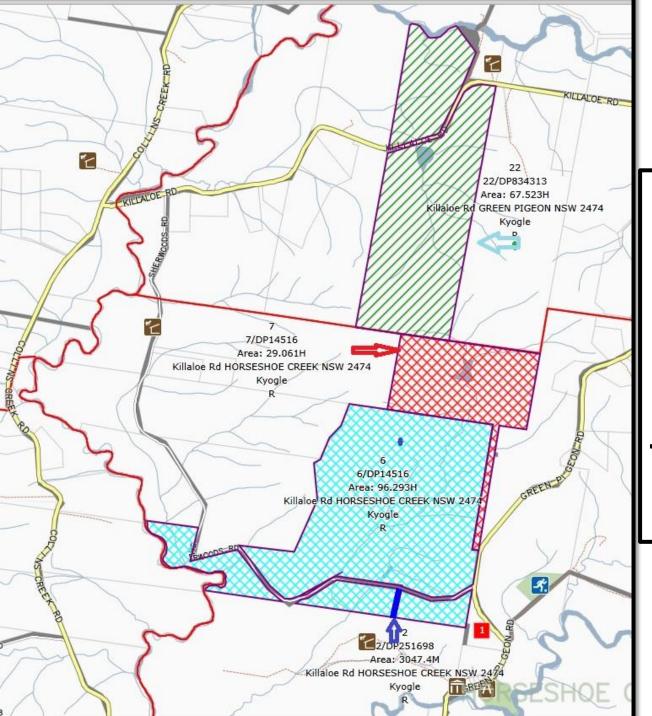

LOT 6 DP14516 - 96.293 HA LOT 7 DP14516 - 29.061 HA LOT 22 DP834313 - 67.523 HA Lot 1, 2 & 3 DP251698 - 4205M

TOTAL AREA: 193.298 HA 478 ACRES