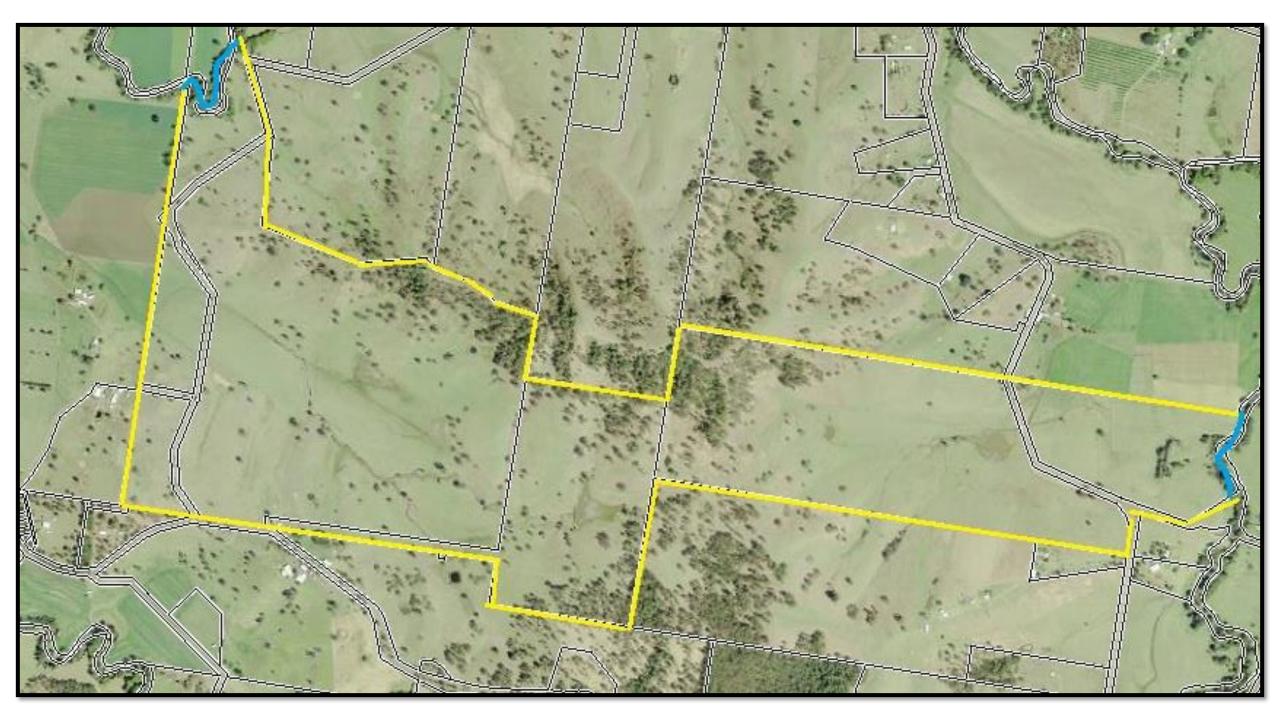

## ""SPRINGVIEW" HORSESHOE CREEK KYOGLE NSW

"Springview" is a 478-acre breeder property only 10 minutes north of Kyogle and located in the picturesque valley between Horseshoe Creek & Collins Creek.

"Springview" has 6 Freehold titles and the country is gentle undulating basalt country. The property has been fertilized in recent years producing an abundance of improved and native pastures along with winter clovers. Water is a definite feature of this farm, having two access's to Fawcett's Creek, 6 spring fed & catchment dams, a solar powered bore which feeds a header tank and then feeds back to stock water troughs.

In the past two years there has been over 9 km's of new 5 barb fencing done on both the boundary and internal fences. There are several paddocks with lane ways placed strategically for ease of cattle movement, contained within there is plenty of soft creek flats to sow summer and winter crops for feed or for hay production.

LOT 6 DP14516 - 96.293 HA LOT 7 DP14516 - 29.061 HA LOT 22 DP834313 - 67.523 HA Lot 1, 2 & 3 DP251698 - 4205M

TOTAL AREA: 193.298 HA 478 ACRES