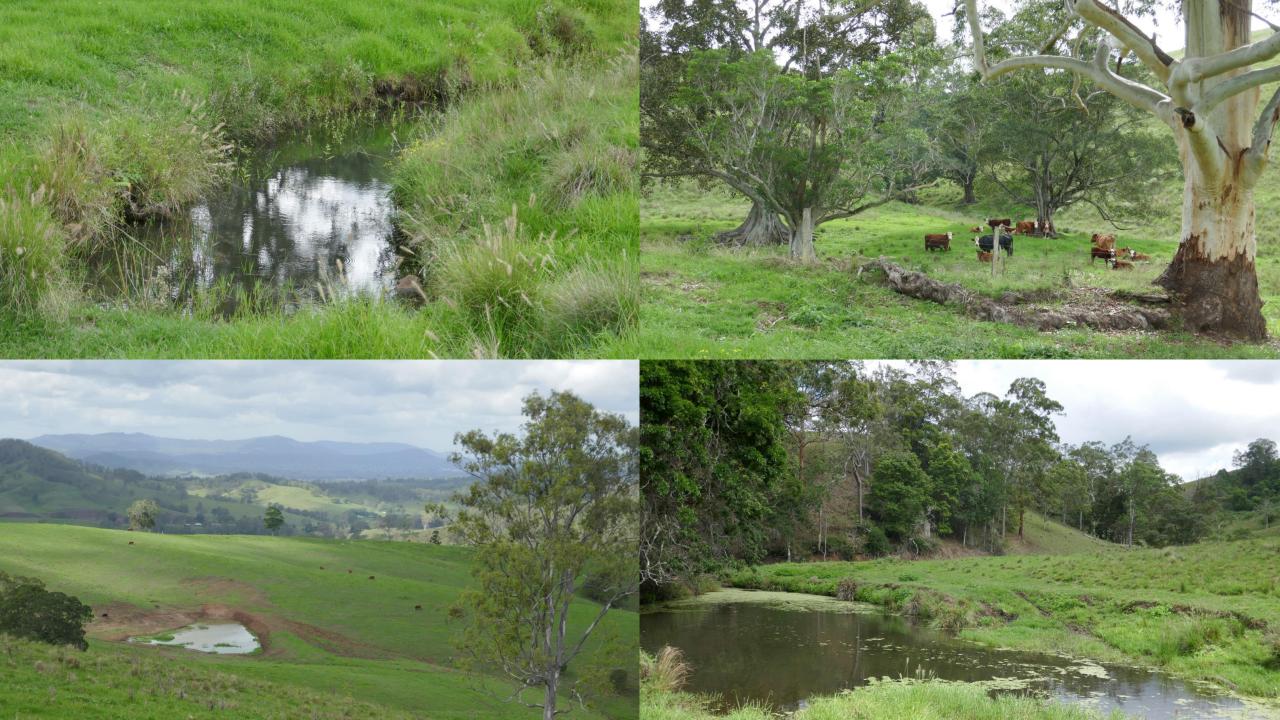

## «WYNDH&M"

- **"FOR SALE" for a limited time only: "WYNDHAM"** consists of 561 acres of clean and green cattle country suitable for breeders or back grounding & fattening steers or heifers.
- The rolling hills are covered with Kikuyu and natural grasses and the property is renowned for producing quality steers and weaners for many decades.
- The property is watered by two creeks, 7 dams, some spring fed and is subdivided into 7 grazing paddocks and all the fencing is in very good condition.
- Improvements include a fully equipped set of stockyards & outbuildings.
- "Wyndham Valley" is located only 20 minutes North West of Kyogle and runs up to 180 breeders.
- **NOTE:** The owner has put this unique property on the market, for a limited time only so if you require one of the best breeder farms in the Northern Rivers & North Coast area, then please do not hesitate to arrange an inspection now.