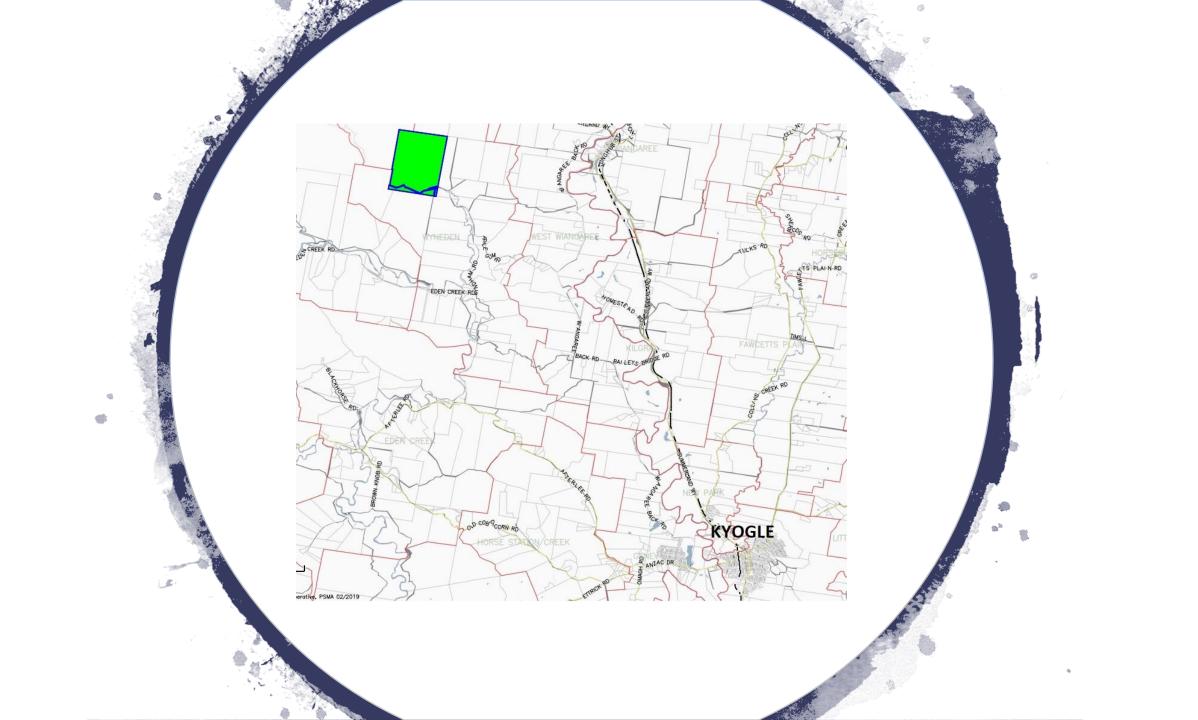

## "WYNDHAN" PRICE: \$2.3M 561 ACRES

## «WYNDH&M"

- **"FOR SALE" for a limited time only: "WYNDHAM"** consists of 561 acres of clean and green cattle country suitable for breeders or back grounding & fattening steers or heifers.
- The rolling hills are covered with Kikuyu and natural grasses and the property is renowned for producing quality steers and weaners for many decades.
- The property is watered by two creeks, 7 dams, some spring fed and is subdivided into 7 grazing paddocks and all the fencing is in very good condition.
- Improvements include a fully equipped set of stockyards & outbuildings.
- "Wyndham Valley" is located only 20 minutes North West of Kyogle and runs up to 180 breeders.
- **NOTE:** The owner has put this unique property on the market, for a limited time only so if you require one of the best breeder farms in the Northern Rivers & North Coast area, then please do not hesitate to arrange an inspection now.