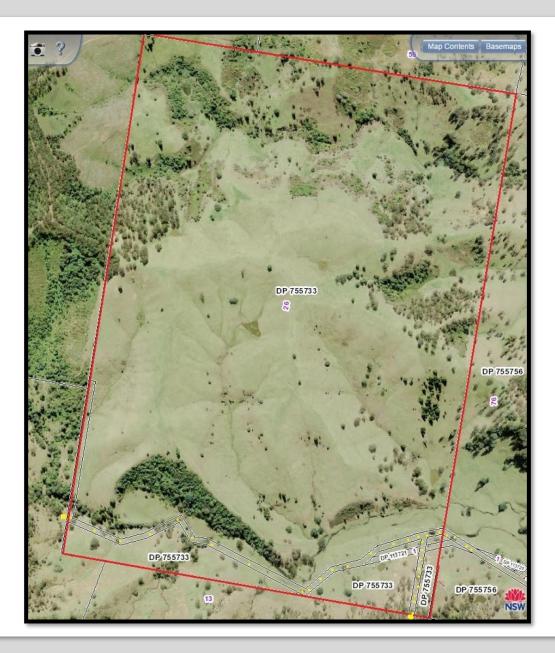

## "WYNDHAN" PRICE: \$2.3M 561 ACRES

## «WYNDH&M"

- **"FOR SALE" for a limited time only: "WYNDHAM"** consists of 561 acres of clean and green cattle country suitable for breeders or back grounding & fattening steers or heifers.
- The rolling hills are covered with Kikuyu and natural grasses and the property is renowned for producing quality steers and weaners for many decades.
- The property is watered by two creeks, 7 dams, some spring fed and is subdivided into 7 grazing paddocks and all the fencing is in very good condition.
- Improvements include a fully equipped set of stockyards & outbuildings.
- "Wyndham Valley" is located only 20 minutes North West of Kyogle and runs up to 180 breeders.
- **NOTE:** The owner has put this unique property on the market, for a limited time only so if you require one of the best breeder farms in the Northern Rivers & North Coast area, then please do not hesitate to arrange an inspection now.