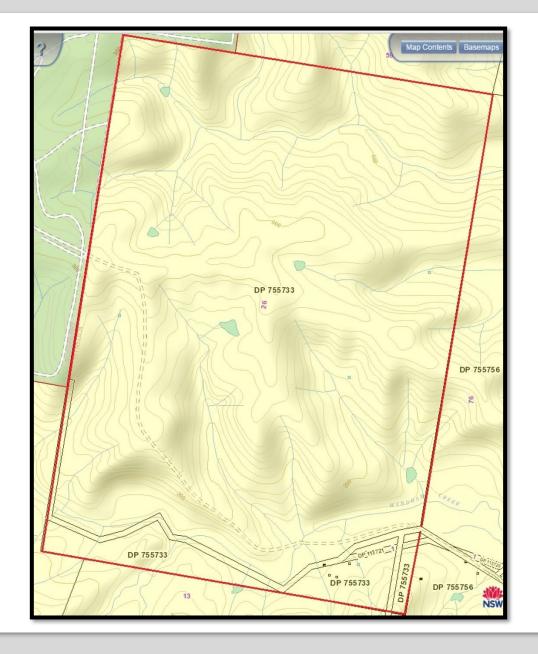

## "WYNDHAN" PRICE: \$2.3M 561 ACRES

## «WYNDH&M"

- **"FOR SALE" for a limited time only: "WYNDHAM"** consists of 561 acres of clean and green cattle country suitable for breeders or back grounding & fattening steers or heifers.
- The rolling hills are covered with Kikuyu and natural grasses and the property is renowned for producing quality steers and weaners for many decades.
- The property is watered by two creeks, 7 dams, some spring fed and is subdivided into 7 grazing paddocks and all the fencing is in very good condition.
- Improvements include a fully equipped set of stockyards & outbuildings.
- "Wyndham Valley" is located only 20 minutes North West of Kyogle and runs up to 180 breeders.
- **NOTE:** The owner has put this unique property on the market, for a limited time only so if you require one of the best breeder farms in the Northern Rivers & North Coast area, then please do not hesitate to arrange an inspection now.