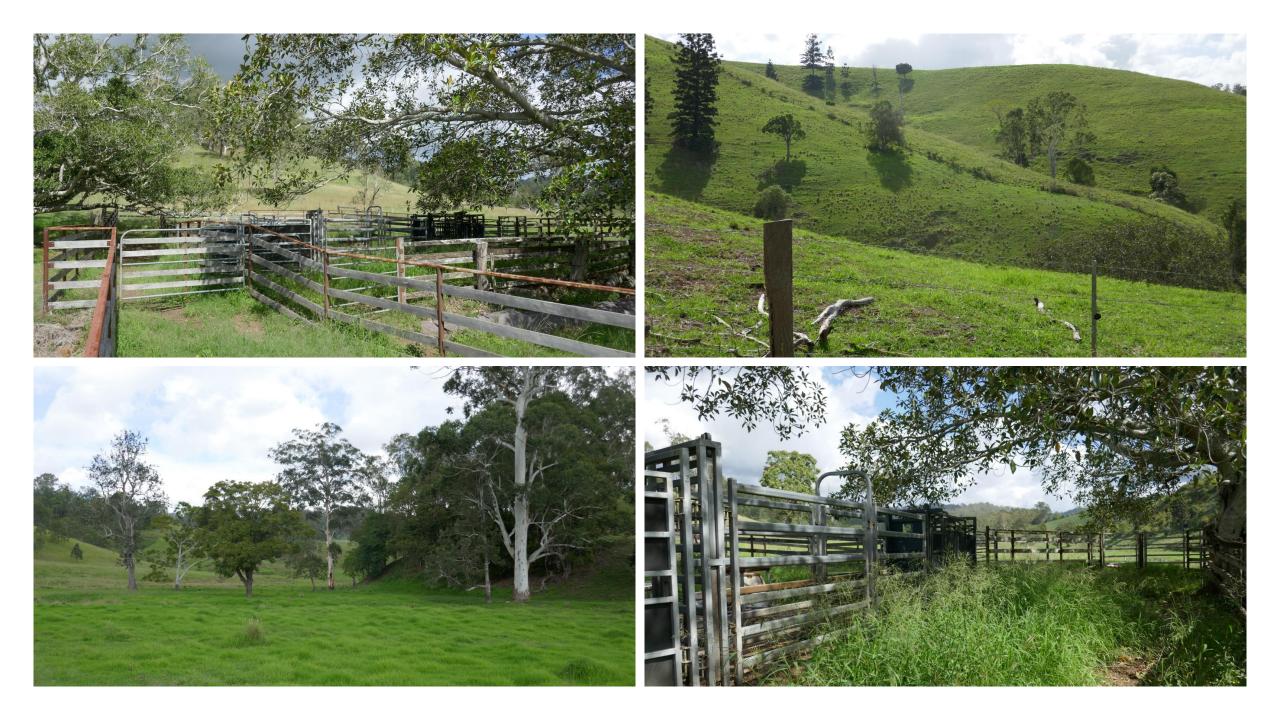

## «WYNDH&M"

- **"FOR SALE" for a limited time only: "WYNDHAM"** consists of 561 acres of clean and green cattle country suitable for breeders or back grounding & fattening steers or heifers.
- The rolling hills are covered with Kikuyu and natural grasses and the property is renowned for producing quality steers and weaners for many decades.
- The property is watered by two creeks, 7 dams, some spring fed and is subdivided into 7 grazing paddocks and all the fencing is in very good condition.
- Improvements include a fully equipped set of stockyards & outbuildings.
- "Wyndham Valley" is located only 20 minutes North West of Kyogle and runs up to 180 breeders.
- **NOTE:** The owner has put this unique property on the market, for a limited time only so if you require one of the best breeder farms in the Northern Rivers & North Coast area, then please do not hesitate to arrange an inspection now.