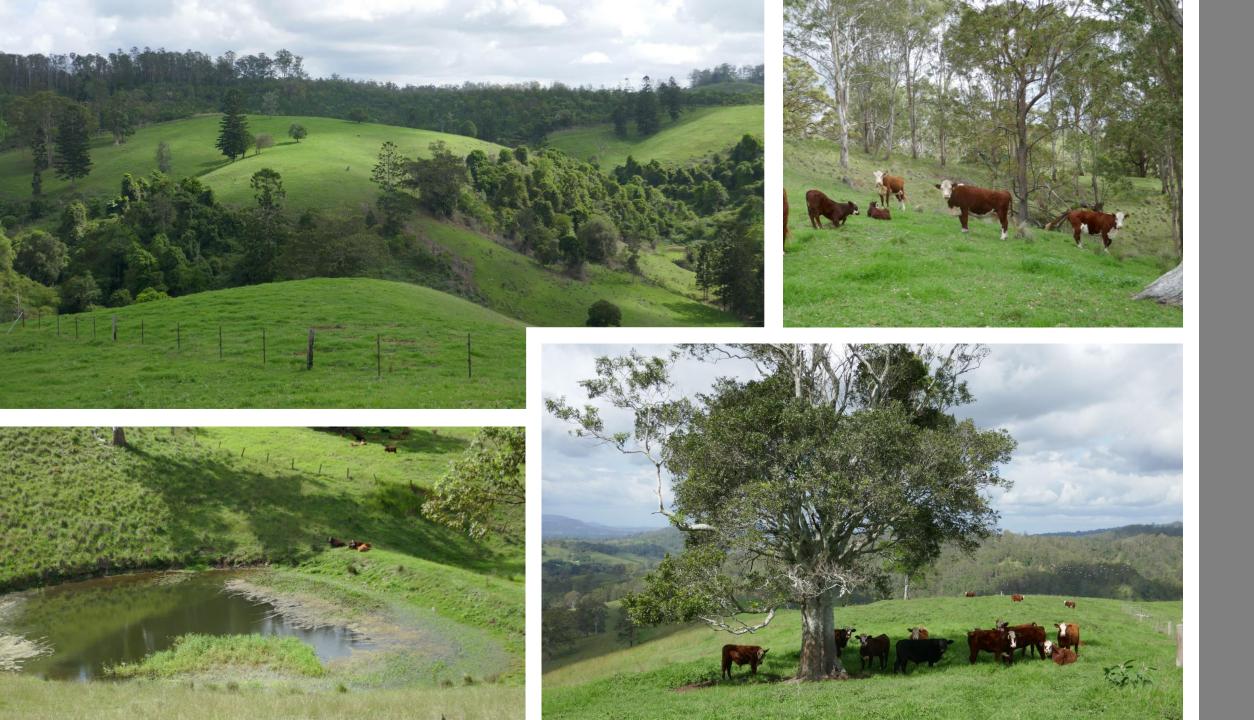

## «WYNDH&M"

- **"FOR SALE" for a limited time only: "WYNDHAM"** consists of 561 acres of clean and green cattle country suitable for breeders or back grounding & fattening steers or heifers.
- The rolling hills are covered with Kikuyu and natural grasses and the property is renowned for producing quality steers and weaners for many decades.
- The property is watered by two creeks, 7 dams, some spring fed and is subdivided into 7 grazing paddocks and all the fencing is in very good condition.
- Improvements include a fully equipped set of stockyards & outbuildings.
- "Wyndham Valley" is located only 20 minutes North West of Kyogle and runs up to 180 breeders.
- **NOTE:** The owner has put this unique property on the market, for a limited time only so if you require one of the best breeder farms in the Northern Rivers & North Coast area, then please do not hesitate to arrange an inspection now.