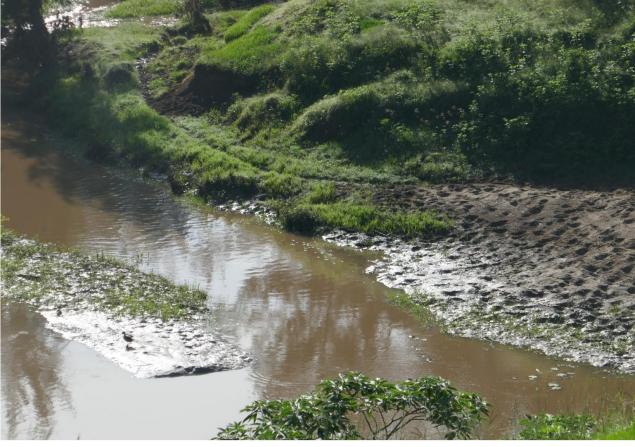

## **ETTRICK**

- "AKOONAH PARK" Consists of 260 Acres of excellent grazing country on 3 titles, located at 134 Imeson's Road, ETTRICK.
- The property is renowned for it is exceptional carrying capacity for generations and is still running numbers well above other farms in the area.
- The land consists of areas of arable creek flats to gentle undulating basalt, sweet forest red gum ridges and valley's which are watered by Iron Pot Creek, Dams and Springs.
- Improvements include a new colourbond lockup Barn, Machinery shed and stockyards.
- This property runs up to 100 breeders and is a safe, reliable and secure parcel of land only 20 minutes from Kyogle.
- For an inspection please contact Mike Smith on 0413 300 680 or Lance Butt 0455 589 932