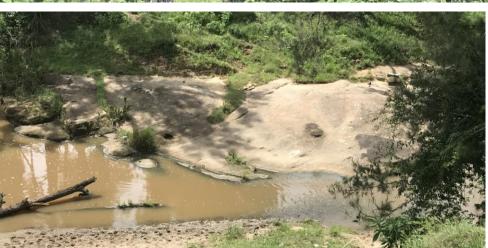

## **ETTRICK**

- "AKOONAH PARK" Consists of 260 Acres of excellent grazing country on 3 titles, located at 134 Imeson's Road, ETTRICK.
- The property is renowned for it is exceptional carrying capacity for generations and is still running numbers well above other farms in the area.
- The land consists of areas of arable creek flats to gentle undulating basalt, sweet forest red gum ridges and valley's which are watered by Iron Pot Creek, Dams and Springs.
- Improvements include a new colourbond lockup Barn, Machinery shed and stockyards.
- This property runs up to 100 breeders and is a safe, reliable and secure parcel of land only 20 minutes from Kyogle.
- For an inspection please contact Mike Smith on 0413 300 680 or Lance Butt 0455 589 932