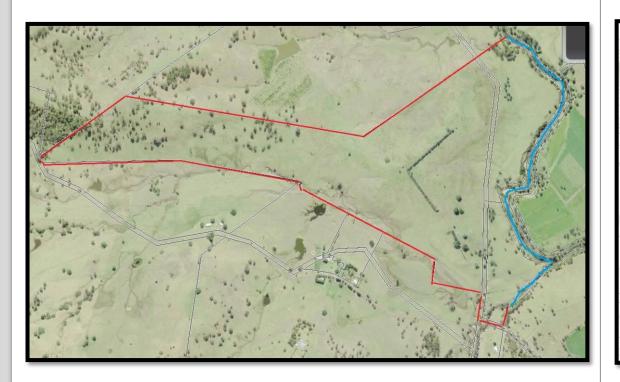

## **ETTRICK**

- "AKOONAH PARK" Consists of 260 Acres of excellent grazing country on 3 titles, located at 134 Imeson's Road, ETTRICK.
- The property is renowned for it is exceptional carrying capacity for generations and is still running numbers well above other farms in the area.
- The land consists of areas of arable creek flats to gentle undulating basalt, sweet forest red gum ridges and valley's which are watered by Iron Pot Creek, Dams and Springs.
- Improvements include a new colourbond lockup Barn, Machinery shed and stockyards.
- This property runs up to 100 breeders and is a safe, reliable and secure parcel of land only 20 minutes from Kyogle.
- For an inspection please contact Mike Smith on 0413 300 680 or Lance Butt 0455 589 932