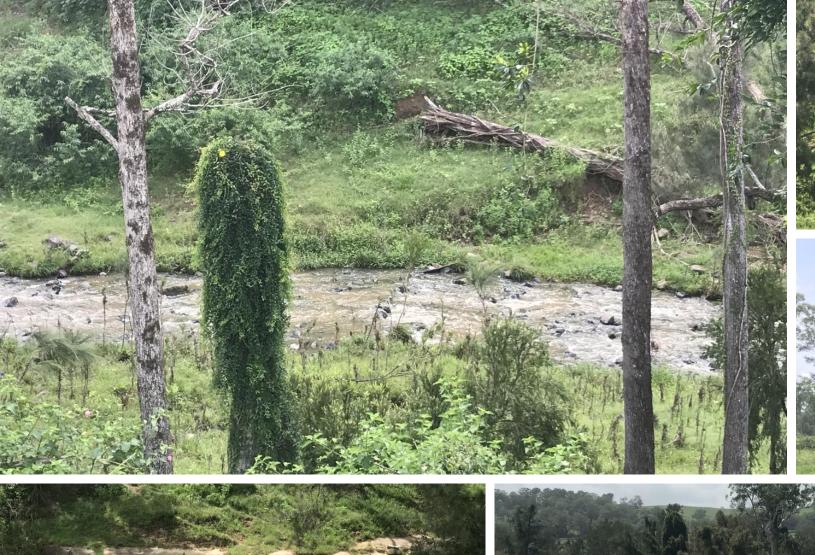

## **ETTRICK**

- "AKOONAH PARK" Consists of 260 Acres of excellent grazing country on 3 titles, located at 134 Imeson's Road, ETTRICK.
- The property is renowned for it is exceptional carrying capacity for generations and is still running numbers well above other farms in the area.
- The land consists of areas of arable creek flats to gentle undulating basalt, sweet forest red gum ridges and valley's which are watered by Iron Pot Creek, Dams and Springs.
- Improvements include a new colourbond lockup Barn, Machinery shed and stockyards.
- This property runs up to 100 breeders and is a safe, reliable and secure parcel of land only 20 minutes from Kyogle.
- For an inspection please contact Mike Smith on 0413 300 680 or Lance Butt 0455 589 932