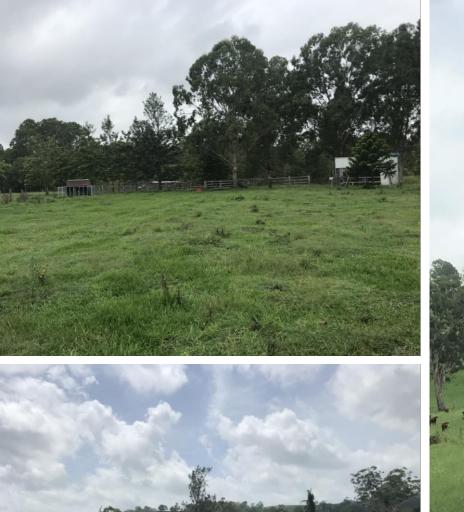

## **ETTRICK**

- "AKOONAH PARK" Consists of 260 Acres of excellent grazing country on 3 titles, located at 134 Imeson's Road, ETTRICK.
- The property is renowned for it is exceptional carrying capacity for generations and is still running numbers well above other farms in the area.
- The land consists of areas of arable creek flats to gentle undulating basalt, sweet forest red gum ridges and valley's which are watered by Iron Pot Creek, Dams and Springs.
- Improvements include a new colourbond lockup Barn, Machinery shed and stockyards.
- This property runs up to 100 breeders and is a safe, reliable and secure parcel of land only 20 minutes from Kyogle.
- For an inspection please contact Mike Smith on 0413 300 680 or Lance Butt 0455 589 932