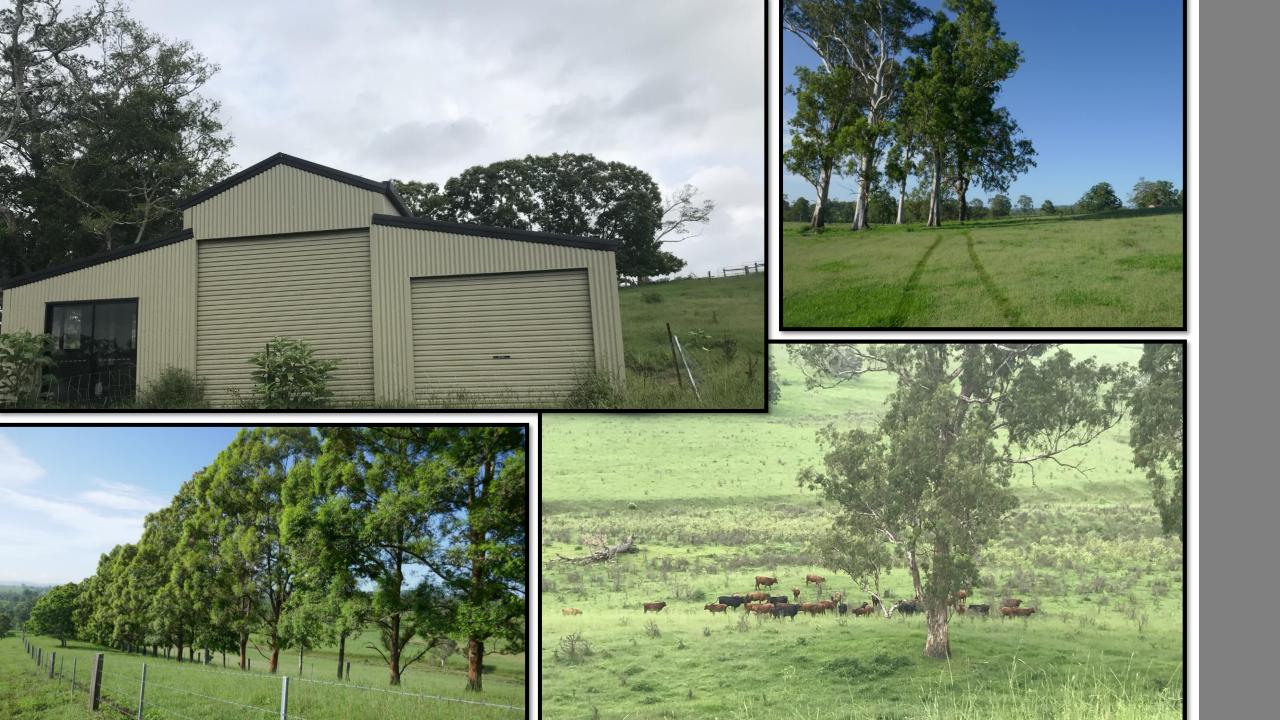

## **ETTRICK**

- "AKOONAH PARK" Consists of 260 Acres of excellent grazing country on 3 titles, located at 134 Imeson's Road, ETTRICK.
- The property is renowned for it is exceptional carrying capacity for generations and is still running numbers well above other farms in the area.
- The land consists of areas of arable creek flats to gentle undulating basalt, sweet forest red gum ridges and valley's which are watered by Iron Pot Creek, Dams and Springs.
- Improvements include a new colourbond lockup Barn, Machinery shed and stockyards.
- This property runs up to 100 breeders and is a safe, reliable and secure parcel of land only 20 minutes from Kyogle.
- For an inspection please contact Mike Smith on 0413 300 680 or Lance Butt 0455 589 932