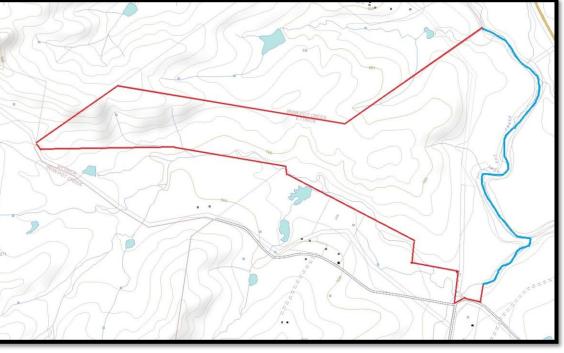

## **ETTRICK**

- "AKOONAH PARK" Consists of 260 Acres of excellent grazing country on 3 titles, located at 134 Imeson's Road, ETTRICK.
- The property is renowned for it is exceptional carrying capacity for generations and is still running numbers well above other farms in the area.
- The land consists of areas of arable creek flats to gentle undulating basalt, sweet forest red gum ridges and valley's which are watered by Iron Pot Creek, Dams and Springs.
- Improvements include a new colourbond lockup Barn, Machinery shed and stockyards.
- This property runs up to 100 breeders and is a safe, reliable and secure parcel of land only 20 minutes from Kyogle.
- For an inspection please contact Mike Smith on 0413 300 680 or Lance Butt 0455 589 932