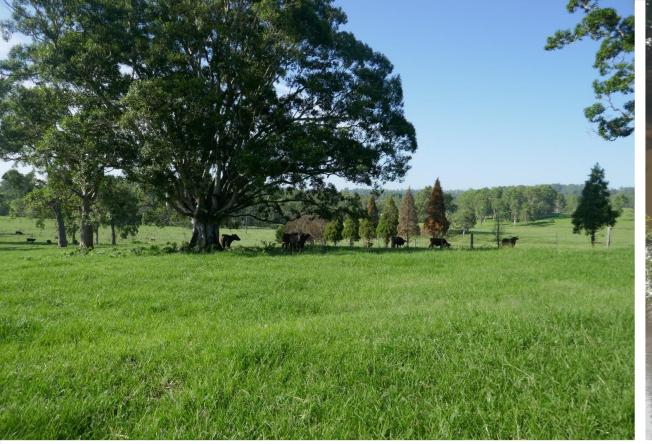

## **ETTRICK**

- "AKOONAH PARK" Consists of 260 Acres of excellent grazing country on 3 titles, located at 134 Imeson's Road, ETTRICK.
- The property is renowned for it is exceptional carrying capacity for generations and is still running numbers well above other farms in the area.
- The land consists of areas of arable creek flats to gentle undulating basalt, sweet forest red gum ridges and valley's which are watered by Iron Pot Creek, Dams and Springs.
- Improvements include a new colourbond lockup Barn, Machinery shed and stockyards.
- This property runs up to 100 breeders and is a safe, reliable and secure parcel of land only 20 minutes from Kyogle.
- For an inspection please contact Mike Smith on 0413 300 680 or Lance Butt 0455 589 932