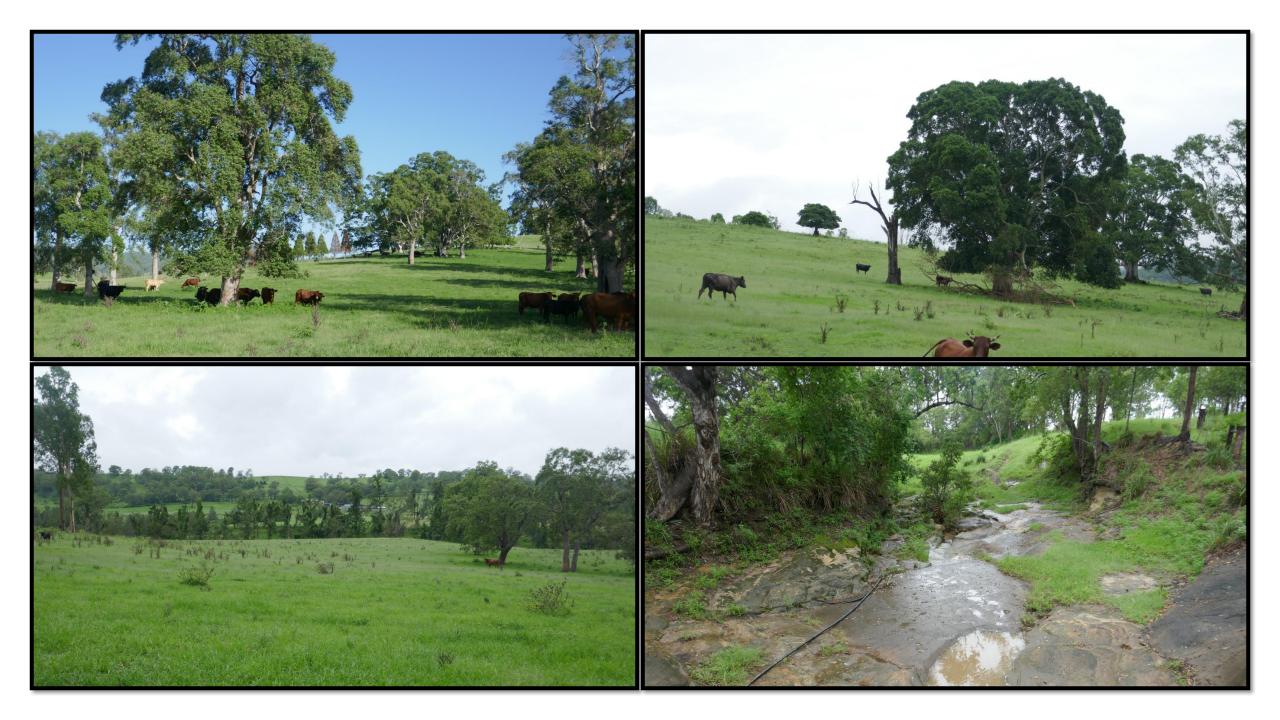

## **ETTRICK**

- "AKOONAH PARK" Consists of 260 Acres of excellent grazing country on 3 titles, located at 134 Imeson's Road, ETTRICK.
- The property is renowned for it is exceptional carrying capacity for generations and is still running numbers well above other farms in the area.
- The land consists of areas of arable creek flats to gentle undulating basalt, sweet forest red gum ridges and valley's which are watered by Iron Pot Creek, Dams and Springs.
- Improvements include a new colourbond lockup Barn, Machinery shed and stockyards.
- This property runs up to 100 breeders and is a safe, reliable and secure parcel of land only 20 minutes from Kyogle.
- For an inspection please contact Mike Smith on 0413 300 680 or Lance Butt 0455 589 932