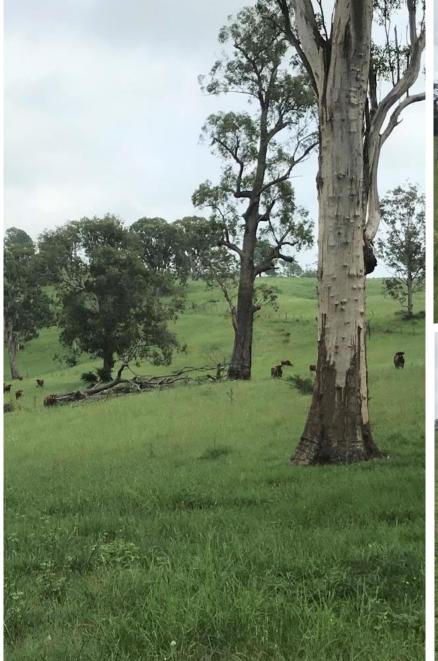

## **ETTRICK**

- "AKOONAH PARK" Consists of 260 Acres of excellent grazing country on 3 titles, located at 134 Imeson's Road, ETTRICK.
- The property is renowned for it is exceptional carrying capacity for generations and is still running numbers well above other farms in the area.
- The land consists of areas of arable creek flats to gentle undulating basalt, sweet forest red gum ridges and valley's which are watered by Iron Pot Creek, Dams and Springs.
- Improvements include a new colourbond lockup Barn, Machinery shed and stockyards.
- This property runs up to 100 breeders and is a safe, reliable and secure parcel of land only 20 minutes from Kyogle.
- For an inspection please contact Mike Smith on 0413 300 680 or Lance Butt 0455 589 932