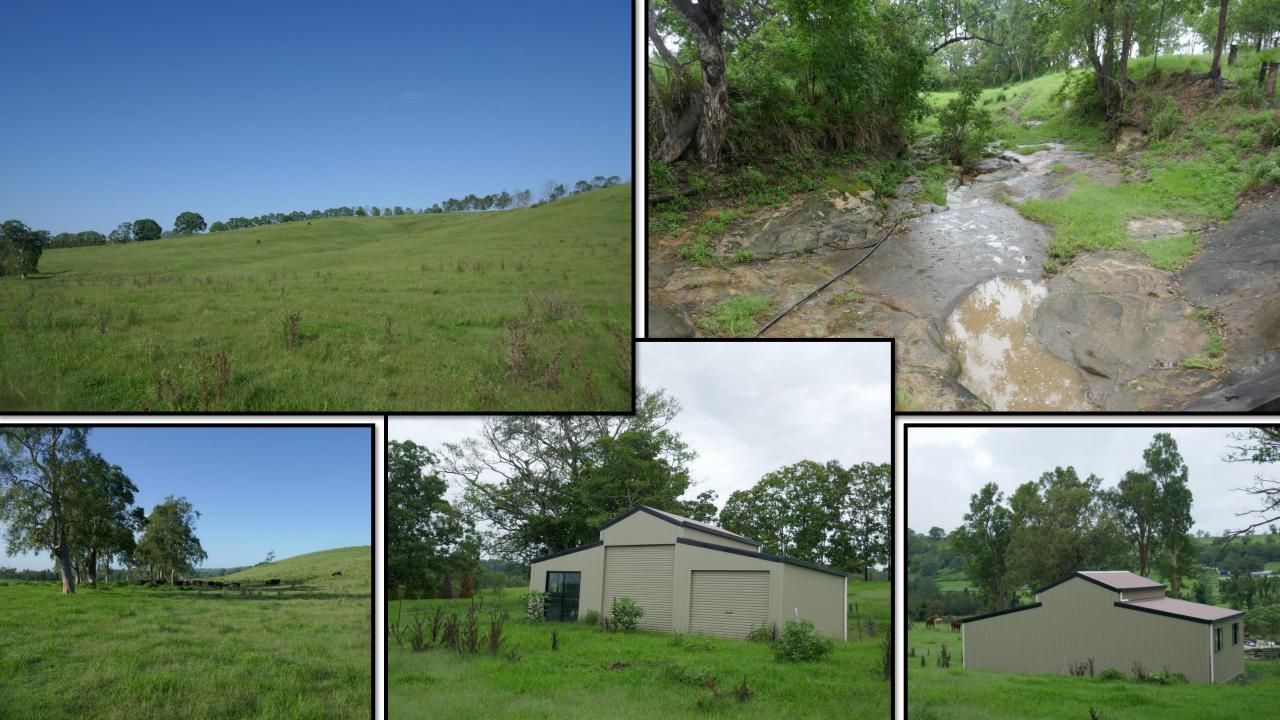

## **ETTRICK**

- "AKOONAH PARK" Consists of 260 Acres of excellent grazing country on 3 titles, located at 134 Imeson's Road, ETTRICK.
- The property is renowned for it is exceptional carrying capacity for generations and is still running numbers well above other farms in the area.
- The land consists of areas of arable creek flats to gentle undulating basalt, sweet forest red gum ridges and valley's which are watered by Iron Pot Creek, Dams and Springs.
- Improvements include a new colourbond lockup Barn, Machinery shed and stockyards.
- This property runs up to 100 breeders and is a safe, reliable and secure parcel of land only 20 minutes from Kyogle.
- For an inspection please contact Mike Smith on 0413 300 680 or Lance Butt 0455 589 932