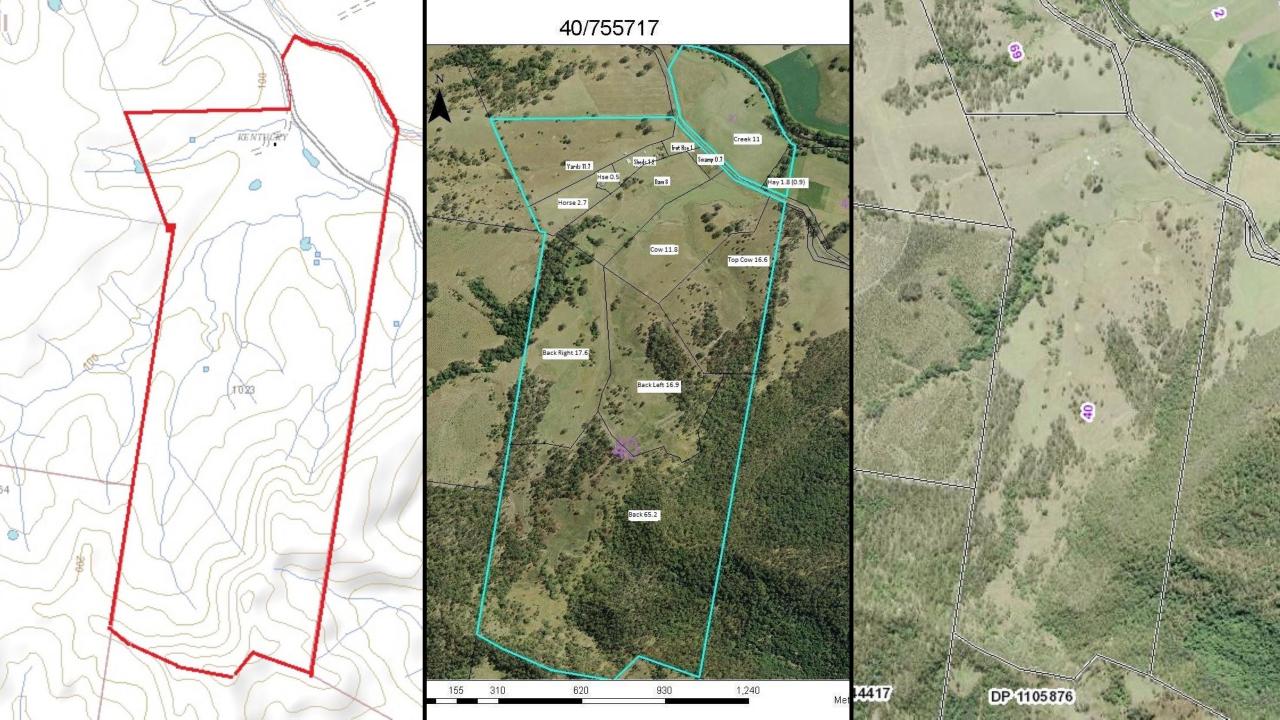

## IRON POT CREEK

412 ACRES – 60MG WAL PRICE: \$1.5M

## "WHIPTAIL" IRON POT CREEK ROAD, GHINNI GHI NSW

"Whiptail" consists of 412 acres of grazing land situated on Iron Pot Creek at Ghinni Ghi. The land runs from arable creek flats which can be irrigated with its 60 megalitre license through to gentle undulating pastures running back into some timbered ridges. All in all, a well-balanced farm.

The property is well fenced and is subdivided into 8 paddocks which normally carry up to 100 breeders. All paddocks are watered by dams and springs.

This is a very attractive property located approx. 20 minutes from Kyogle.