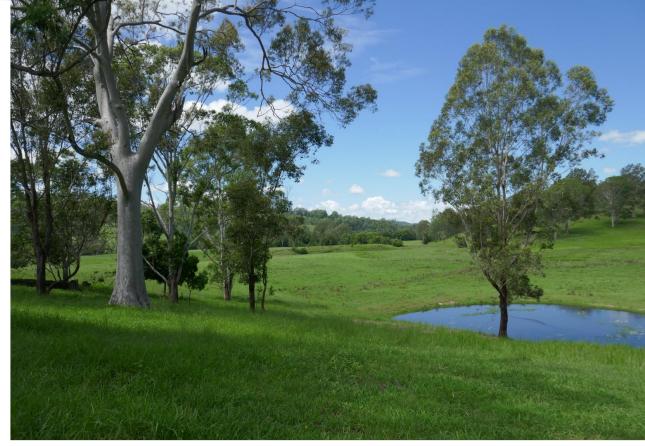

## "WHIPTAIL" IRON POT CREEK ROAD, GHINNI GHI NSW

"Whiptail" consists of 412 acres of grazing land situated on Iron Pot Creek at Ghinni Ghi. The land runs from arable creek flats which can be irrigated with its 60 megalitre license through to gentle undulating pastures running back into some timbered ridges. All in all, a well-balanced farm.

The property is well fenced and is subdivided into 8 paddocks which normally carry up to 100 breeders. All paddocks are watered by dams and springs.

This is a very attractive property located approx. 20 minutes from Kyogle.