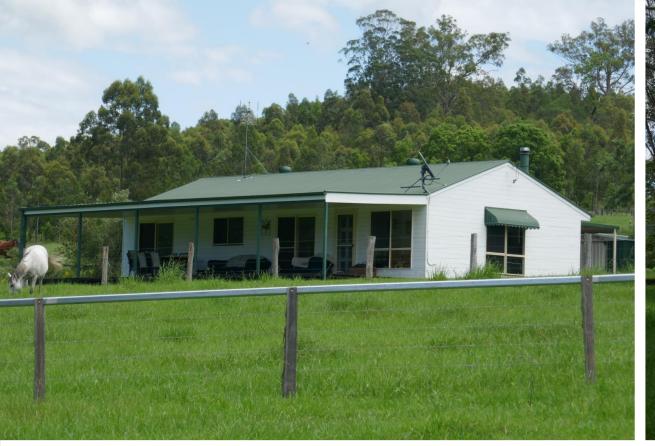

Improvements include a 3-bedroom home with a wide verandah at the front looking out over the farm, solar hot water, air con, wood heater, comfortable dining and lounge rooms, bathroom, laundry, outdoor shed. There is heaps of rainwater storage tanks on the house and sheds, 2 new machinery sheds, cut out and dressage arena, dairy converted to two stables, 2 shelter sheds and two sets of stockyards.