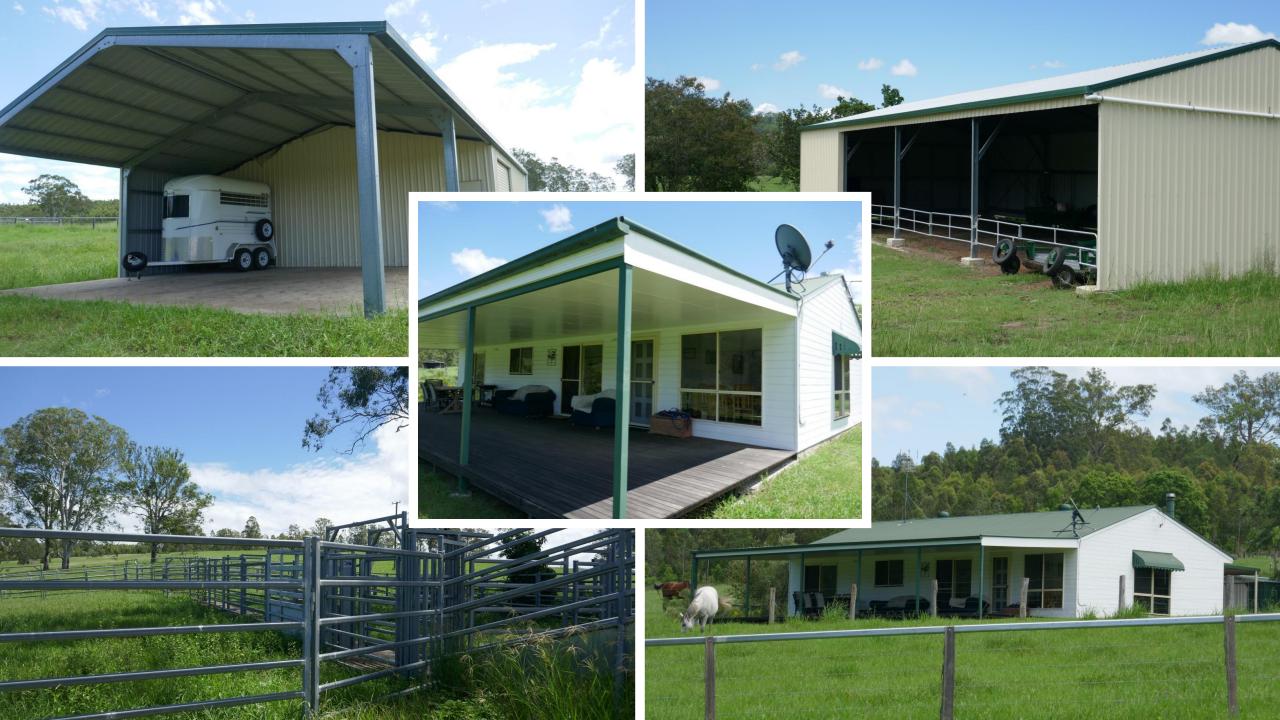

Improvements include a 3-bedroom home with a wide verandah at the front looking out over the farm, solar hot water, air con, wood heater, comfortable dining and lounge rooms, bathroom, laundry, outdoor shed. There is heaps of rainwater storage tanks on the house and sheds, 2 new machinery sheds, cut out and dressage arena, dairy converted to two stables, 2 shelter sheds and two sets of stockyards.