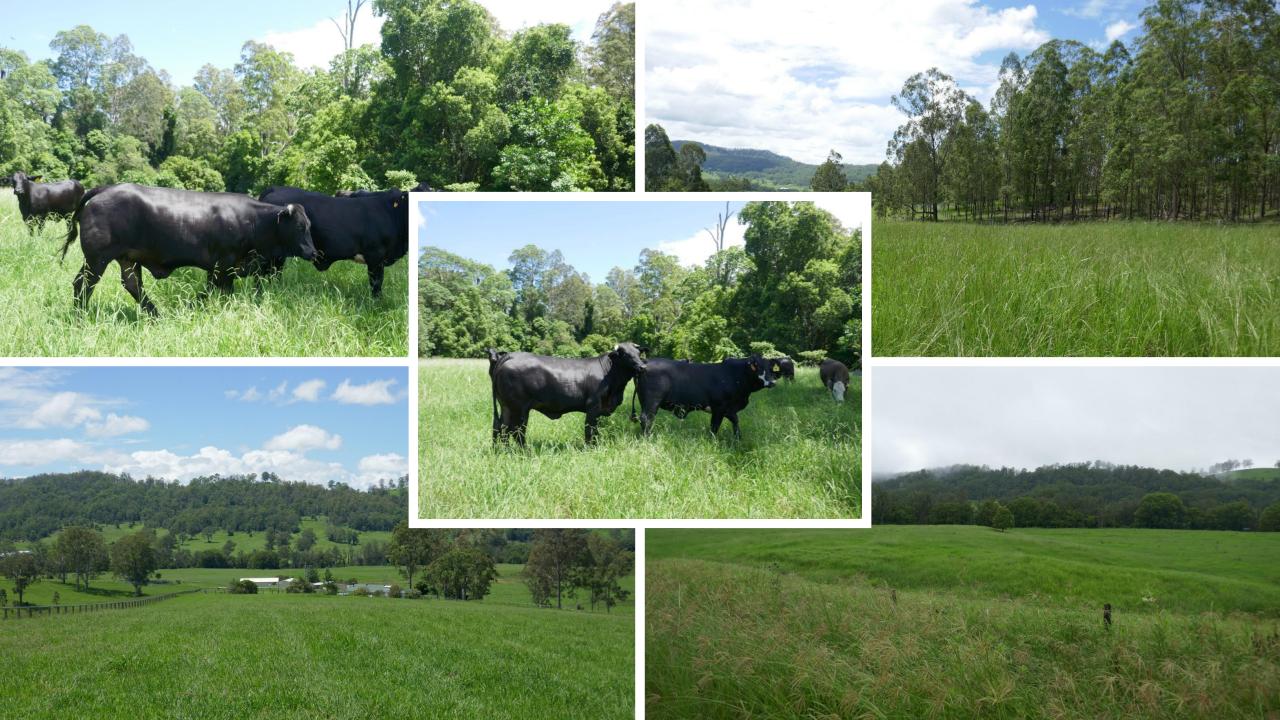

## "WHIPTAIL" IRON POT CREEK ROAD, GHINNI GHI NSW

"Whiptail" consists of 412 acres of grazing land situated on Iron Pot Creek at Ghinni Ghi. The land runs from arable creek flats which can be irrigated with its 60 megalitre license through to gentle undulating pastures running back into some timbered ridges. All in all, a well-balanced farm.

The property is well fenced and is subdivided into 8 paddocks which normally carry up to 100 breeders. All paddocks are watered by dams and springs.

This is a very attractive property located approx. 20 minutes from Kyogle.