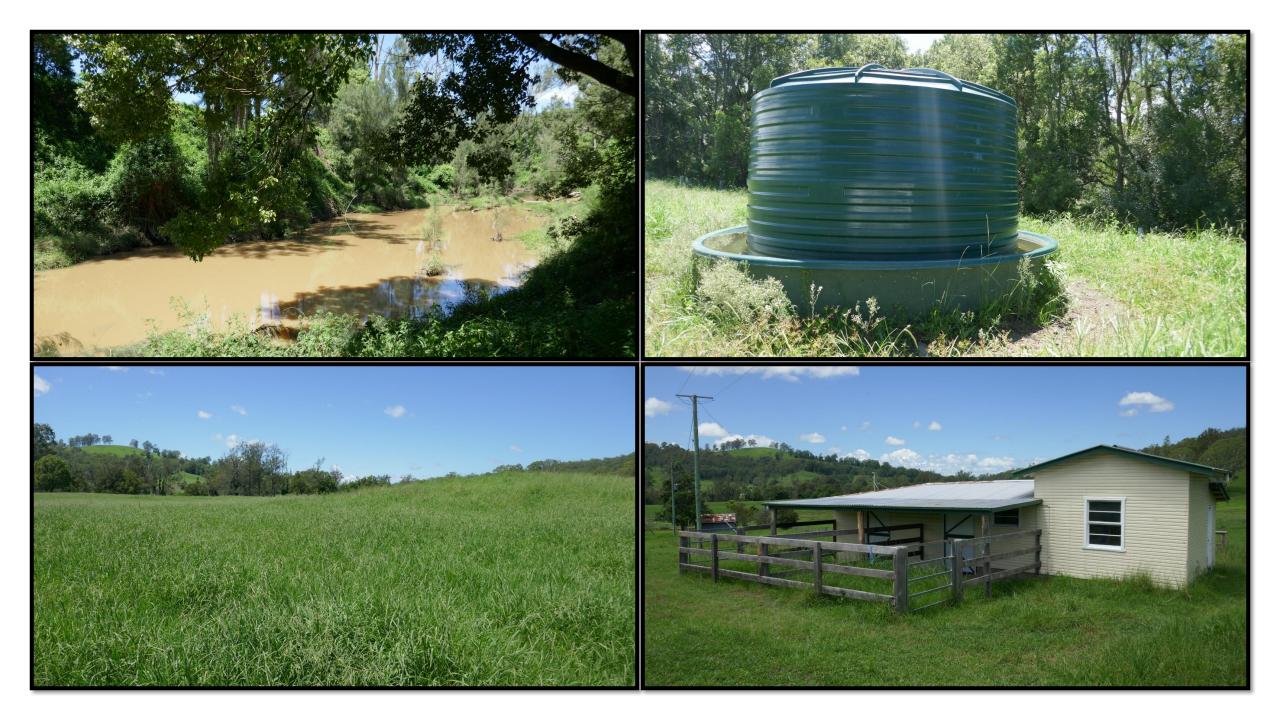

## "WHIPTAIL" IRON POT CREEK ROAD, GHINNI GHI NSW

"Whiptail" consists of 412 acres of grazing land situated on Iron Pot Creek at Ghinni Ghi. The land runs from arable creek flats which can be irrigated with its 60 megalitre license through to gentle undulating pastures running back into some timbered ridges. All in all, a well-balanced farm.

Improvements include a 3-bedroom home with a wide verandah at the front looking out over the farm, solar hot water, air con, wood heater, comfortable dining and lounge rooms, bathroom, laundry, outdoor shed. There is heaps of rainwater storage tanks on the house and sheds, 2 new machinery sheds, cut out and dressage arena, dairy converted to two stables, 2 shelter sheds and two sets of stockyards.