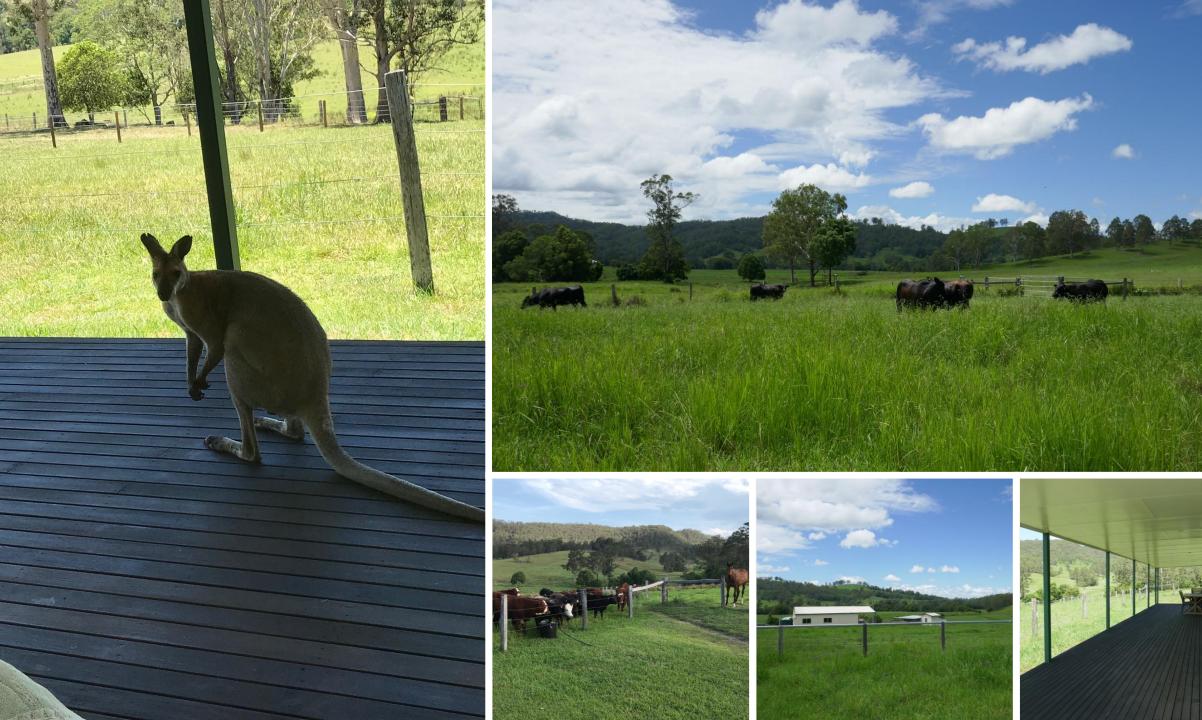

## "WHIPTAIL" IRON POT CREEK ROAD, GHINNI GHI NSW

"Whiptail" consists of 412 acres of grazing land situated on Iron Pot Creek at Ghinni Ghi. The land runs from arable creek flats which can be irrigated with its 60 megalitre license through to gentle undulating pastures running back into some timbered ridges. All in all, a well-balanced farm.

The property is well fenced and is subdivided into 8 paddocks which normally carry up to 100 breeders. All paddocks are watered by dams and springs.

This is a very attractive property located approx. 20 minutes from Kyogle.