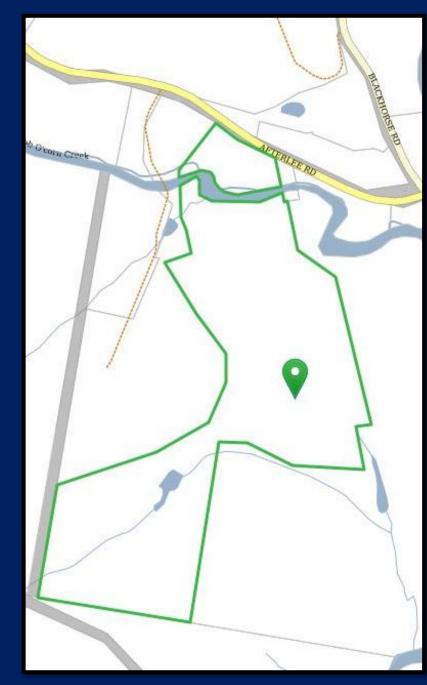

## EDEN CREEK PROPERTY67 ACRESPRICE: \$750,000LANCE 0455 589 932

This Eden Creek beauty has 67 acres of easily managed country, located only 12 minutes from Kyogle on a sealed road. The homestead is as new and has many features including polished hardwood flooring, a massive open plan living area, a modern kitchen with a gas stove and dishwasher. There are two bedrooms with the main bedroom having its own ensuite, plus a separate bathroom, and an office to complete the picture. Another feature is the wide timber veranda's that surround most of the house which give you uninterrupted views over the large dam and across towards the creek flats and the distant mountain ranges.

Water is a definite feature of this property, with Cob-O-Corn Creek running through the farm, plus a large spring fed dam, two bores and a 55,000 Litre rainwater storage tank.

The 67-acres is 50% arable and has rich alluvial creek flats on either side of the creek suitable for cropping or growing pasture. It then gently lifts to soft basalt ridges that have been planted with native hardwood timbers, including iron bark, tallowwood and lemon scented gum which provides a koala highway through the property. The timber has been planted so that it doesn't adversely affect the grazing potential of the paddocks and gives the house and studio plenty of privacy. The property has been carrying 30 head of cattle and is fenced into 3 main grazing paddocks with all fences in excellent condition.