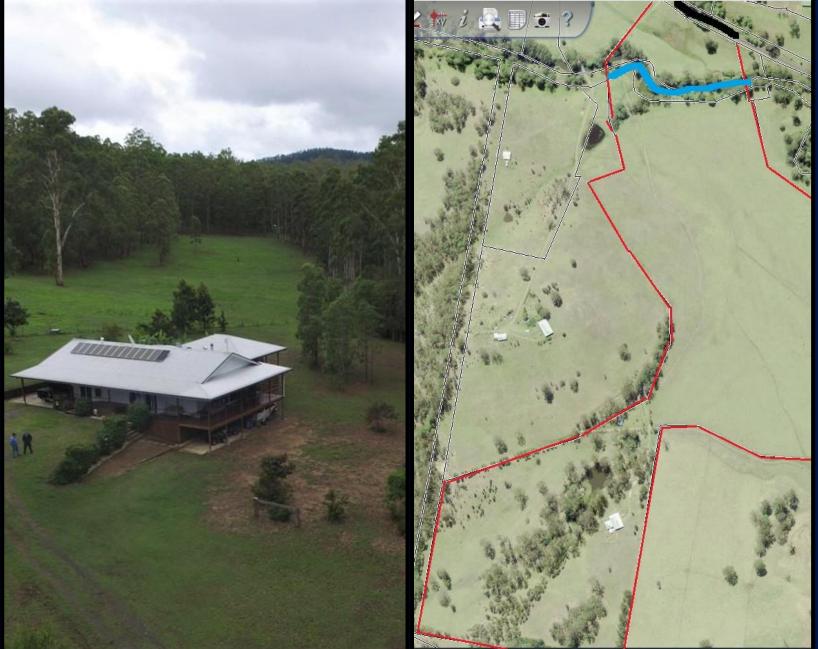

## EDEN CREEK PROPERTY67 ACRESPRICE: \$750,000LANCE 0455 589 932

This Eden Creek beauty has 67 acres of easily managed country, located only 12 minutes from Kyogle on a sealed road. The homestead is as new and has many features including polished hardwood flooring, a massive open plan living area, a modern kitchen with a gas stove and dishwasher. There are two bedrooms with the main bedroom having its own ensuite, plus a separate bathroom, and an office to complete the picture. Another feature is the wide timber veranda's that surround most of the house which give you uninterrupted views over the large dam and across towards the creek flats and the distant mountain ranges.

Other improvements include a 2-bedroom studio apartment with bathroom and a spacious living area which opens onto the veranda to enjoy the views. Plus a 6M x 6M machinery shed with a skillion roof on either side which provides adequate storage for a property of this size.

Water is a definite feature of this property, with Cob-O-Corn Creek running through the farm, plus a large spring fed dam, two bores and a 55,000 Litre rainwater storage tank.

The 67-acres is 50% arable and has rich alluvial creek flats on either side of the creek suitable for cropping or growing pasture. It then gently lifts to soft basalt ridges that have been planted with native hardwood timbers, including iron bark, tallowwood and lemon scented gum which provides a koala highway through the property. The timber has been planted so that it doesn't adversely affect the grazing potential of the paddocks and gives the house and studio plenty of privacy. The property has been carrying 30 head of cattle and is fenced into 3 main grazing paddocks with all fences in excellent condition.