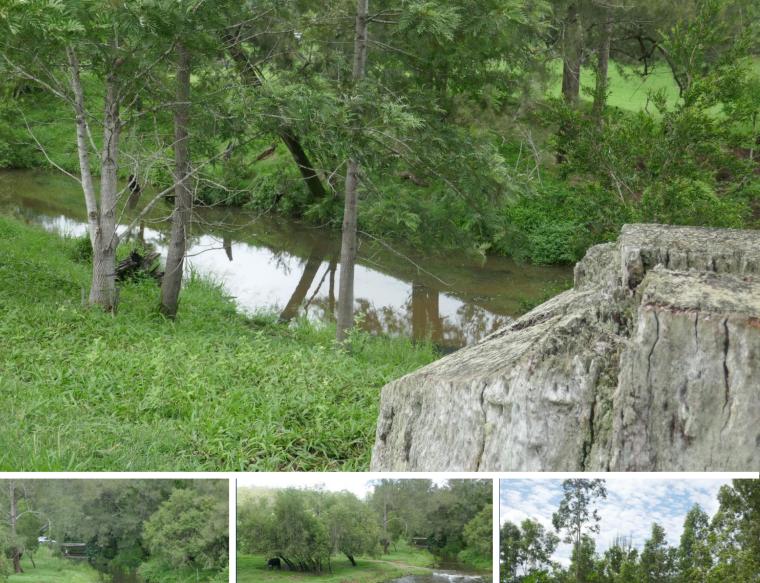

Water is a definite feature of this property, with Cob-O-Corn Creek running through the farm, plus a large spring fed dam, two bores and a 55,000 Litre rainwater storage tank.

The 67-acres is 50% arable and has rich alluvial creek flats on either side of the creek suitable for cropping or growing pasture. It then gently lifts to soft basalt ridges that have been planted with native hardwood timbers, including iron bark, tallowwood and lemon scented gum which provides a koala highway through the property. The timber has been planted so that it doesn't adversely affect the grazing potential of the paddocks and gives the house and studio plenty of privacy. The property has been carrying 30 head of cattle and is fenced into 3 main grazing paddocks with all fences in excellent condition.