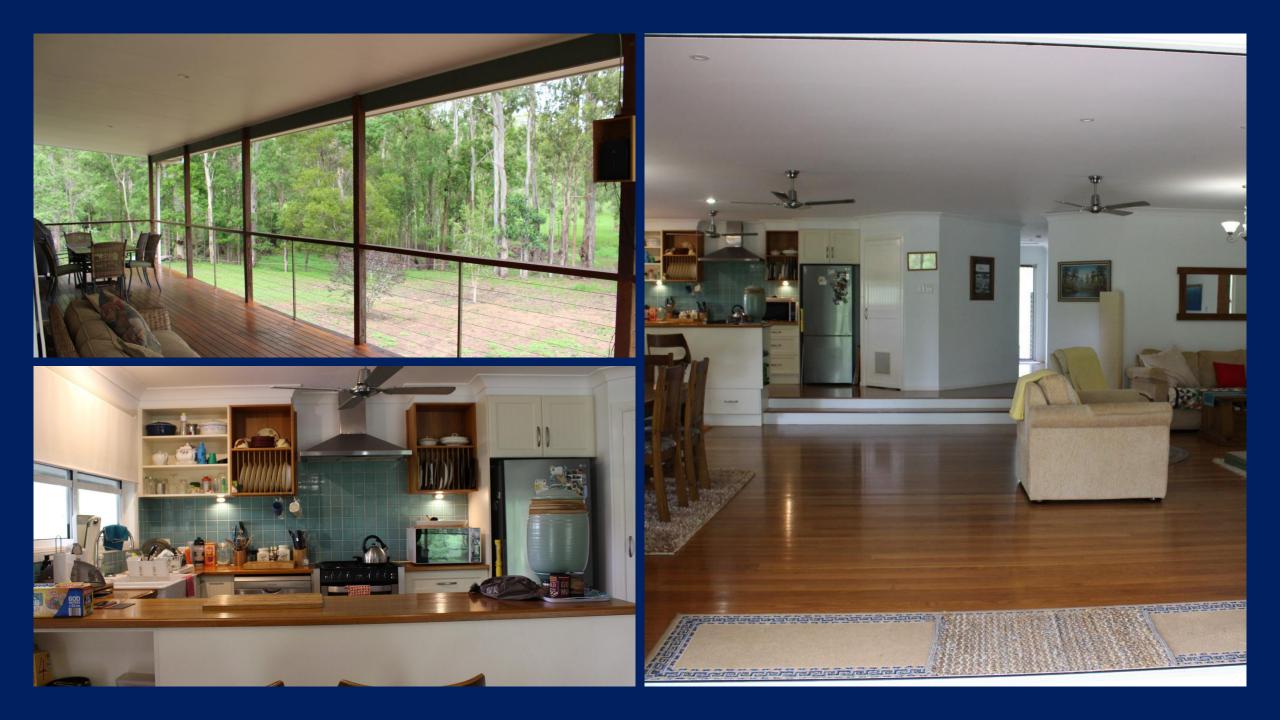

## EDEN CREEK PROPERTY67 ACRESPRICE: \$750,000LANCE 0455 589 932

This Eden Creek beauty has 67 acres of easily managed country, located only 12 minutes from Kyogle on a sealed road. The homestead is as new and has many features including polished hardwood flooring, a massive open plan living area, a modern kitchen with a gas stove and dishwasher. There are two bedrooms with the main bedroom having its own ensuite, plus a separate bathroom, and an office to complete the picture. Another feature is the wide timber veranda's that surround most of the house which give you uninterrupted views over the large dam and across towards the creek flats and the distant mountain ranges.

Other improvements include a 2-bedroom studio apartment with bathroom and a spacious living area which opens onto the veranda to enjoy the views. Plus a 6M x 6M machinery shed with a skillion roof on either side which provides adequate storage for a property of this size.

This property is totally off grid and has a 7.5 kW solar system with batteries and a backup generator, all modern conveniences are catered for with a mobile telephone reception, internet and television all connected. Wood heaters, ceiling fans and air conditioners ensure your comfort throughout all the seasons.