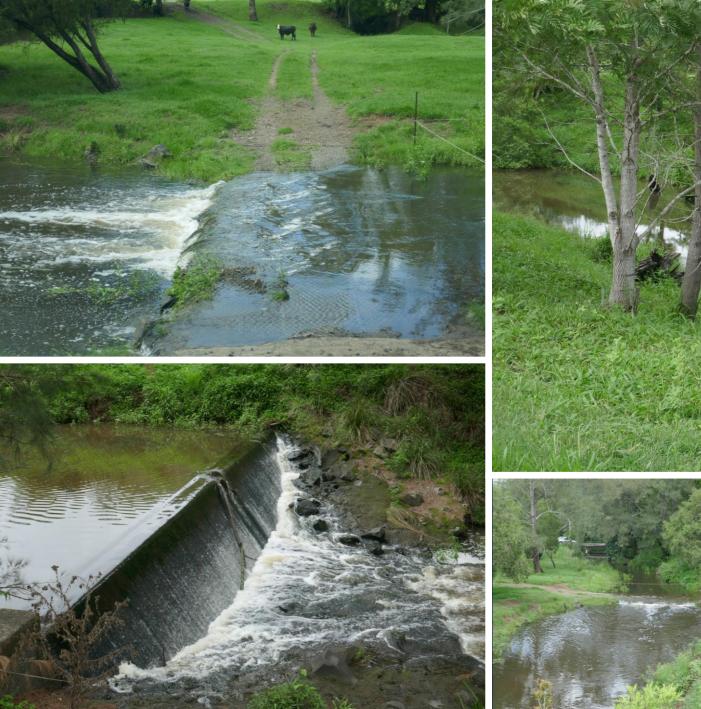

Water is a definite feature of this property, with Cob-O-Corn Creek running through the farm, plus a large spring fed dam, two bores and a 55,000 Litre rainwater storage tank.

The 67-acres is 50% arable and has rich alluvial creek flats on either side of the creek suitable for cropping or growing pasture. It then gently lifts to soft basalt ridges that have been planted with native hardwood timbers, including iron bark, tallowwood and lemon scented gum which provides a koala highway through the property. The timber has been planted so that it doesn't adversely affect the grazing potential of the paddocks and gives the house and studio plenty of privacy. The property has been carrying 30 head of cattle and is fenced into 3 main grazing paddocks with all fences in excellent condition.