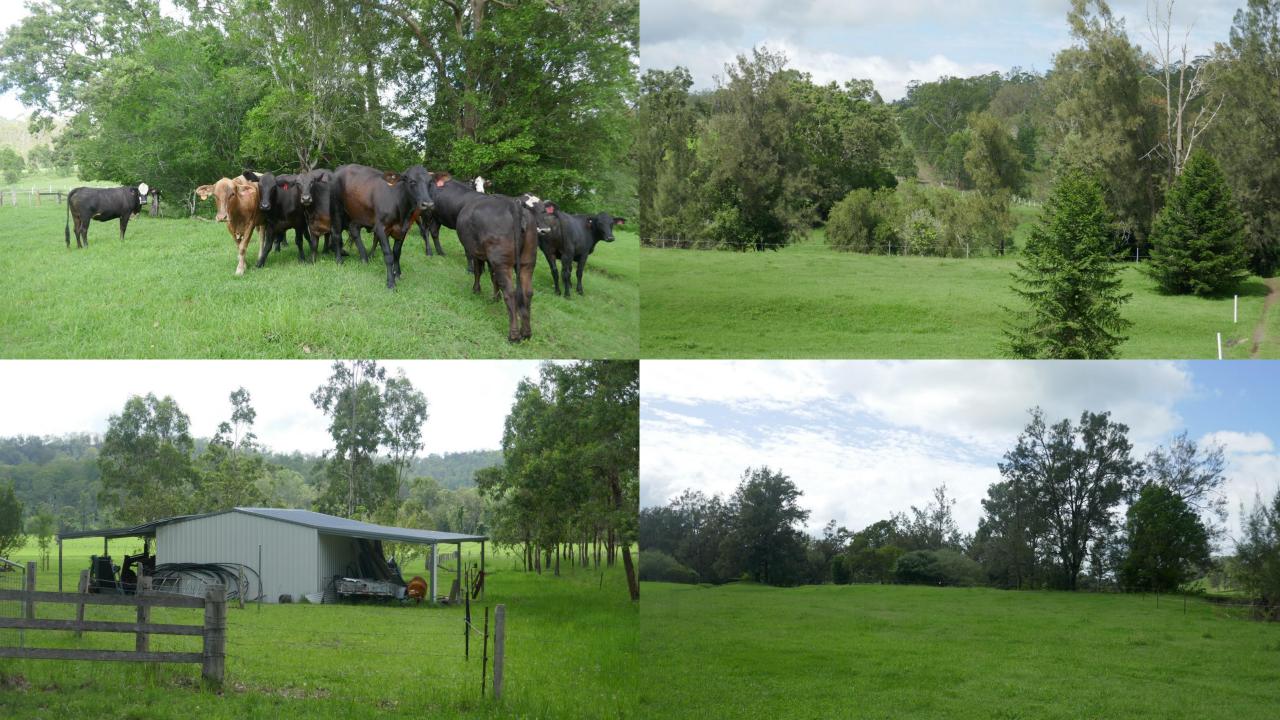

Water is a definite feature of this property, with Cob-O-Corn Creek running through the farm, plus a large spring fed dam, two bores and a 55,000 Litre rainwater storage tank.

The 67-acres is 50% arable and has rich alluvial creek flats on either side of the creek suitable for cropping or growing pasture. It then gently lifts to soft basalt ridges that have been planted with native hardwood timbers, including iron bark, tallowwood and lemon scented gum which provides a koala highway through the property. The timber has been planted so that it doesn't adversely affect the grazing potential of the paddocks and gives the house and studio plenty of privacy. The property has been carrying 30 head of cattle and is fenced into 3 main grazing paddocks with all fences in excellent condition.