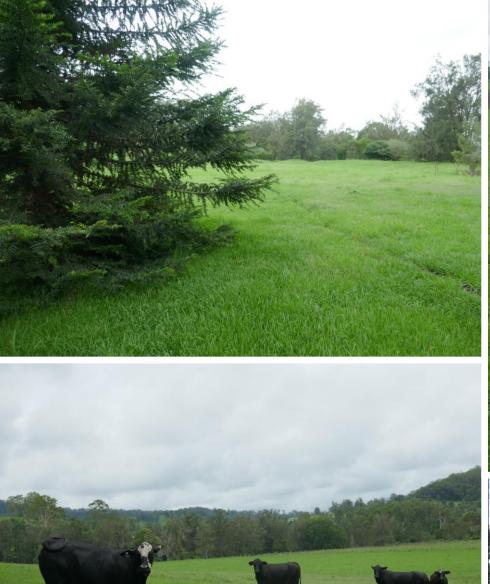

Water is a definite feature of this property, with Cob-O-Corn Creek running through the farm, plus a large spring fed dam, two bores and a 55,000 Litre rainwater storage tank.

The 67-acres is 50% arable and has rich alluvial creek flats on either side of the creek suitable for cropping or growing pasture. It then gently lifts to soft basalt ridges that have been planted with native hardwood timbers, including iron bark, tallowwood and lemon scented gum which provides a koala highway through the property. The timber has been planted so that it doesn't adversely affect the grazing potential of the paddocks and gives the house and studio plenty of privacy. The property has been carrying 30 head of cattle and is fenced into 3 main grazing paddocks with all fences in excellent condition.