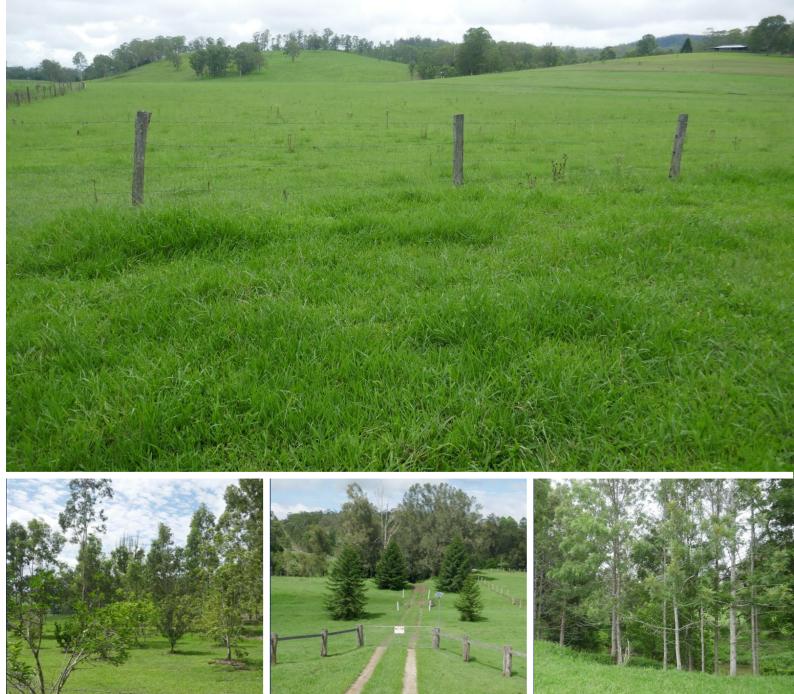

Water is a definite feature of this property, with Cob-O-Corn Creek running through the farm, plus a large spring fed dam, two bores and a 55,000 Litre rainwater storage tank.

The 67-acres is 50% arable and has rich alluvial creek flats on either side of the creek suitable for cropping or growing pasture. It then gently lifts to soft basalt ridges that have been planted with native hardwood timbers, including iron bark, tallowwood and lemon scented gum which provides a koala highway through the property. The timber has been planted so that it doesn't adversely affect the grazing potential of the paddocks and gives the house and studio plenty of privacy. The property has been carrying 30 head of cattle and is fenced into 3 main grazing paddocks with all fences in excellent condition.