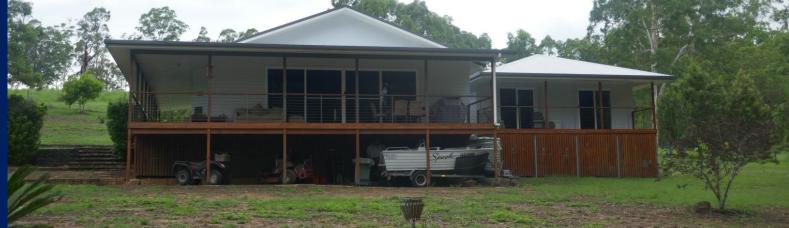

## EDEN CREEK PROPERTY67 ACRESPRICE: \$750,000LANCE 0455 589 932

This Eden Creek beauty has 67 acres of easily managed country, located only 12 minutes from Kyogle on a sealed road. The homestead is as new and has many features including polished hardwood flooring, a massive open plan living area, a modern kitchen with a gas stove and dishwasher. There are two bedrooms with the main bedroom having its own ensuite, plus a separate bathroom, and an office to complete the picture. Another feature is the wide timber veranda's that surround most of the house which give you uninterrupted views over the large dam and across towards the creek flats and the distant mountain ranges.

Other improvements include a 2-bedroom studio apartment with bathroom and a spacious living area which opens onto the veranda to enjoy the views. Plus a 6M x 6M machinery shed with a skillion roof on either side which provides adequate storage for a property of this size.