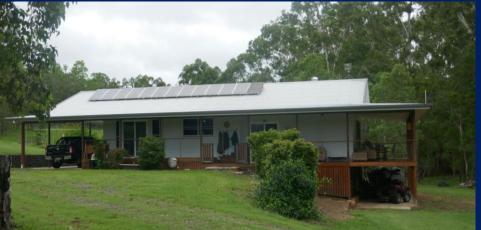

## EDEN CREEK PROPERTY67 ACRESPRICE: \$750,000LANCE 0455 589 932

This Eden Creek beauty has 67 acres of easily managed country, located only 12 minutes from Kyogle on a sealed road. The homestead is as new and has many features including polished hardwood flooring, a massive open plan living area, a modern kitchen with a gas stove and dishwasher. There are two bedrooms with the main bedroom having its own ensuite, plus a separate bathroom, and an office to complete the picture. Another feature is the wide timber veranda's that surround most of the house which give you uninterrupted views over the large dam and across towards the creek flats and the distant mountain ranges.

This property is totally off grid and has a 7.5 kW solar system with batteries and a backup generator, all modern conveniences are catered for with a mobile telephone reception, internet and television all connected. Wood heaters, ceiling fans and air conditioners ensure your comfort throughout all the seasons.