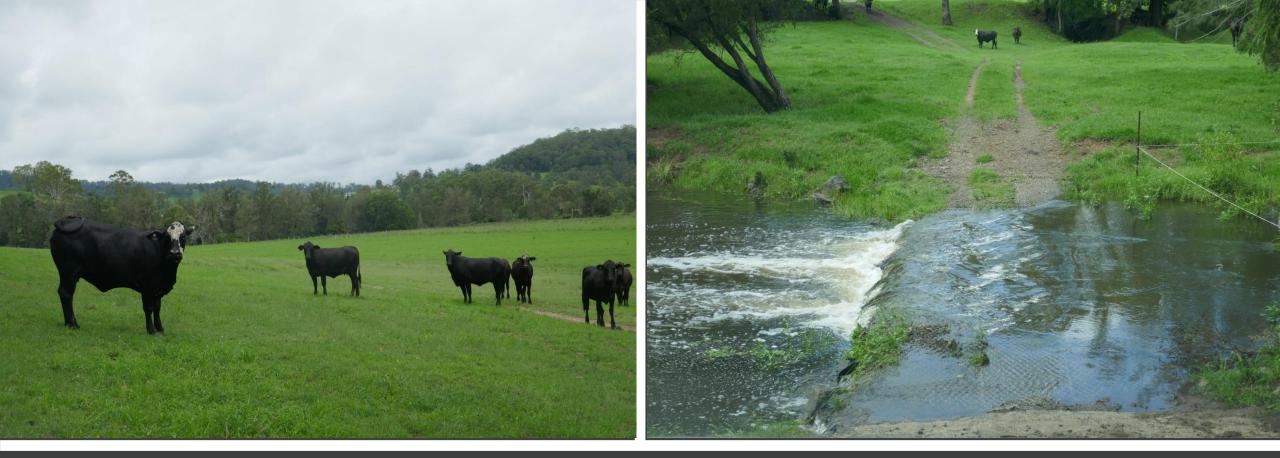

Water is a definite feature of this property, with Cob-O-Corn Creek running through the farm, plus a large spring fed dam, two bores and a 55,000 Litre rainwater storage tank.

The 67-acres is 50% arable and has rich alluvial creek flats on either side of the creek suitable for cropping or growing pasture. It then gently lifts to soft basalt ridges that have been planted with native hardwood timbers, including iron bark, tallowwood and lemon scented gum which provides a koala highway through the property. The timber has been planted so that it doesn't adversely affect the grazing potential of the paddocks and gives the house and studio plenty of privacy. The property has been carrying 30 head of cattle and is fenced into 3 main grazing paddocks with all fences in excellent condition.