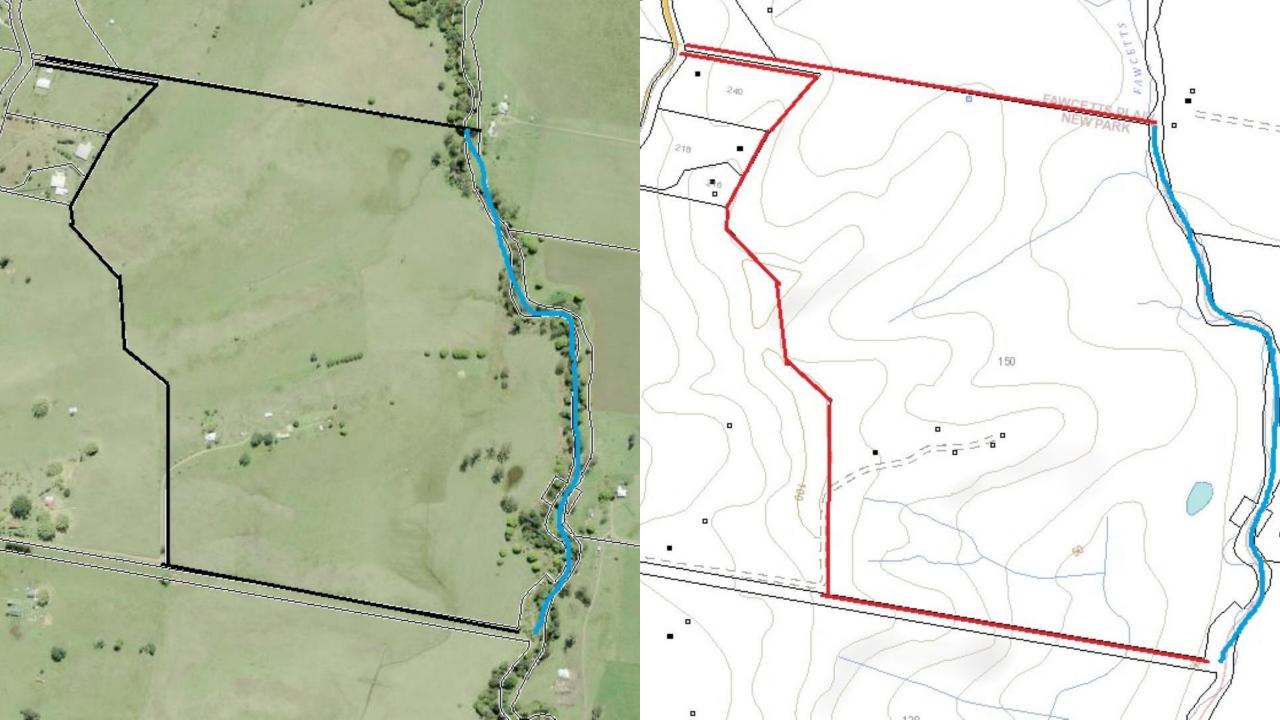

## NEWPARK - KYOGLE

163 ACRES – 40ML's of Irrigation PRICE: \$1.2M

## **LOCATION IS THE KEY**

Just minutes from the Kyogle this country style timber home is nestled on a near level ridge that offers spectacular views, from the night lights of town to the Border Ranges nothing is blocked from this view. The 163 acre property ranges from rich chocolate basalt to red volcanic soils, which support a large range of improved pastures and clovers as well as natives. The country runs from low ridges to soft creek flats along the 1km bank of Fawcett's Creek.