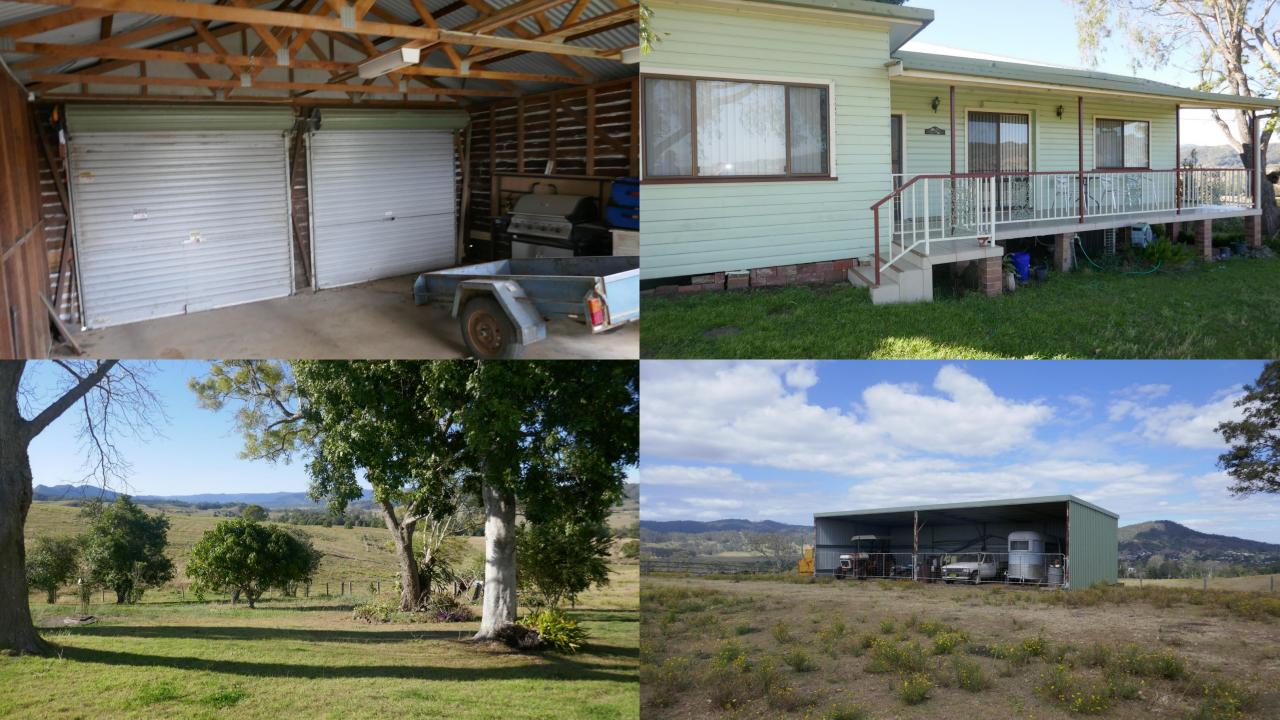

- The house has three bedrooms, two bathrooms, an office and a two car lock up garage adjacent two it. Two verandah's offer excellent places to sit and enjoy the views.
- Structural improvements include 2 large machinery/hay sheds that supply plenty of space for all your maintenance and storage requirements. A full set of cattle yards with undercover vet crush and scales. The yards are linked to a laneway system that leads out to the 8 main grazing paddocks. The farm has a 40 Meg irrigation licence from Fawcett's Creek and a licenced bore with a pressure pump that supplies stock water to the farm via a header tank and troughs. Just over 2 hours from Brisbane this property offers the opportunity to run 60-80 breeders consistently, while having the ability to plant the arable flats with seasonal crops. This is a great opportunity to secure a well-balanced parcel of land only minutes from Kyogle's