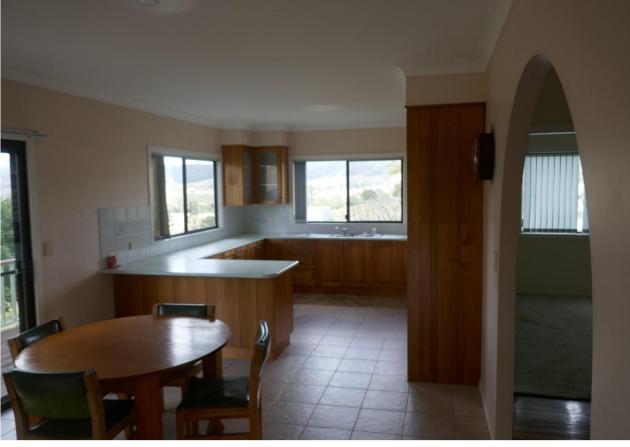

- The house has three bedrooms, two bathrooms, an office and a two car lock up garage adjacent two it. Two verandah's offer excellent places to sit and enjoy the views.
- Structural improvements include 2 large machinery/hay sheds that supply plenty of space for all your maintenance and storage requirements. A full set of cattle yards with undercover vet crush and scales. The yards are linked to a laneway system that leads out to the 8 main grazing paddocks. The farm has a 40 Meg irrigation licence from Fawcett's Creek and a licenced bore with a pressure pump that supplies stock water to the farm via a header tank and troughs. Just over 2 hours from Brisbane this property offers the opportunity to run 60-80 breeders consistently, while having the ability to plant the arable flats with seasonal crops. This is a great opportunity to secure a well-balanced parcel of land only minutes from Kyogle's