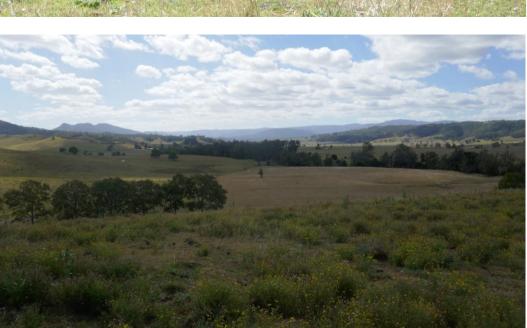

## **LOCATION IS THE KEY**

Just minutes from the Kyogle this country style timber home is nestled on a near level ridge that offers spectacular views, from the night lights of town to the Border Ranges nothing is blocked from this view. The 163 acre property ranges from rich chocolate basalt to red volcanic soils, which support a large range of improved pastures and clovers as well as natives. The country runs from low ridges to soft creek flats along the 1km bank of Fawcett's Creek.