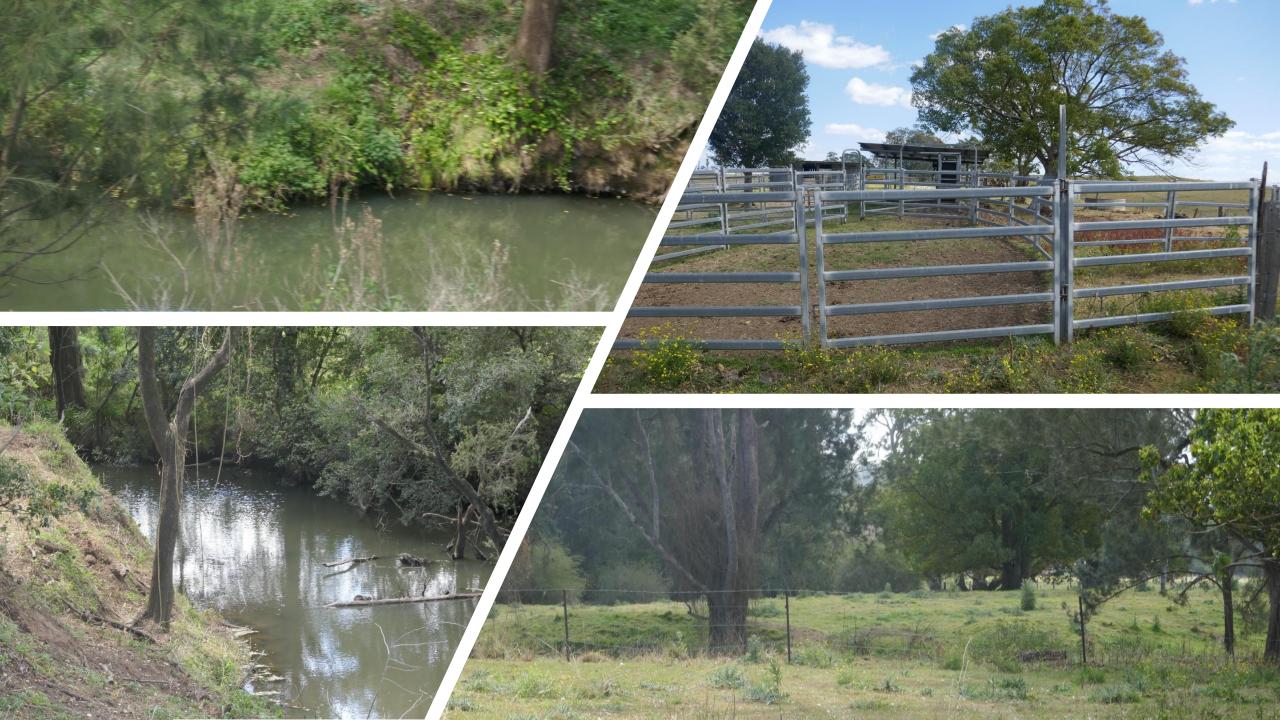

## **LOCATION IS THE KEY**

Just minutes from the Kyogle this country style timber home is nestled on a near level ridge that offers spectacular views, from the night lights of town to the Border Ranges nothing is blocked from this view. The 163 acre property ranges from rich chocolate basalt to red volcanic soils, which support a large range of improved pastures and clovers as well as natives. The country runs from low ridges to soft creek flats along the 1km bank of Fawcett's Creek.

- The house has three bedrooms, two bathrooms, an office and a two car lock up garage adjacent two it. Two verandah's offer excellent places to sit and enjoy the views.
- Structural improvements include 2 large machinery/hay sheds that supply plenty of space for all your maintenance and storage requirements. A full set of cattle yards with undercover vet crush and scales. The yards are linked to a laneway system that leads out to the 8 main grazing paddocks. The farm has a 40 Meg irrigation licence from Fawcett's Creek and a licenced bore with a pressure pump that supplies stock water to the farm via a header tank and troughs. Just over 2 hours from Brisbane this property offers the opportunity to run 60-80 breeders consistently, while having the ability to plant the arable flats with seasonal crops. This is a great opportunity to secure a well-balanced parcel of land only minutes from Kyogle's