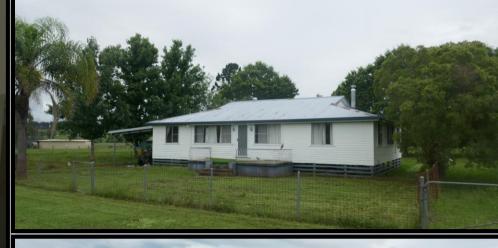

- This is a prime 274 acre cattle property and is situated in the heart of the cattle country only 40 minutes west of Casino.
- The well balanced farm includes a large area of creek flats and gentle sloping grazing country which has been pasture improved with Rhodes grass, Paspalum, Kikuyu, Clover, Millett and Seteria plus has natural grasses.
- All the improvements are in excellent condition and include a fully renovated 3/4 bedroom timber home which has all the modern conveniences to a as new set \$30,000 steel set of stockyards with a vet crush, steel loading ramp, covered working area, several stables, machinery sheds. So plenty of infrastructure.
- "Blossom Park" has a long frontage to Tunglebung Creek which has permanent water and steep creek banks plus a magnificent spring fed lagoon which feeds all the water troughs located over the farm and there are catchment dams as well.
- All the 17 paddocks do have water.
- The property constantly runs over 100 breeders and has sealed road frontage, good fences throughout and an easy farm to manage, on site or from town.
- If you require a sound breeding property, please call Mike Smith on 0413 300 680 for an inspection.