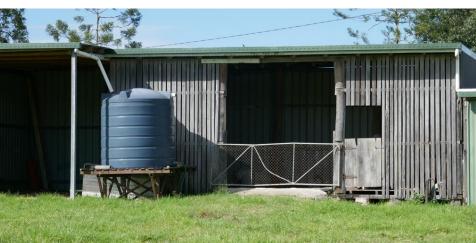

3/4 bedroom timber home which has all the modern conveniences to a as new set \$30,000 steel set of stockyards with a vet crush, steel loading ramp, covered working area, several stables, machinery sheds. So plenty of infrastructure.
- "Blossom Park" has a long frontage to Tunglebung Creek which has permanent water and steep creek banks plus a magnificent spring fed lagoon which feeds all the water troughs located over the farm and there are catchment dams as well.
- All the 17 paddocks do have water.
- The property constantly runs over 100 breeders and has sealed road frontage, good fences throughout and an easy farm to manage, on site or from town.
- If you require a sound breeding property, please call Mike Smith on 0413 300 680 for an inspection.