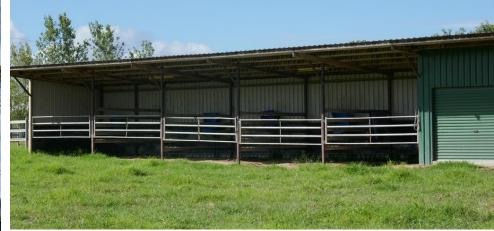

novated 3/4 bedroom timber home which has all the modern conveniences to a as new set \$30,000 steel set of stockyards with a vet crush, steel loading ramp, covered working area, several stables, machinery sheds. So plenty of infrastructure.
- "Blossom Park" has a long frontage to Tunglebung Creek which has permanent water and steep creek banks plus a magnificent spring fed lagoon which feeds all the water troughs located over the farm and there are catchment dams as well.
- All the 17 paddocks do have water.
- The property constantly runs over 100 breeders and has sealed road frontage, good fences throughout and an easy farm to manage, on site or from town.
- If you require a sound breeding property, please call Mike Smith on 0413 300 680 for an inspection.