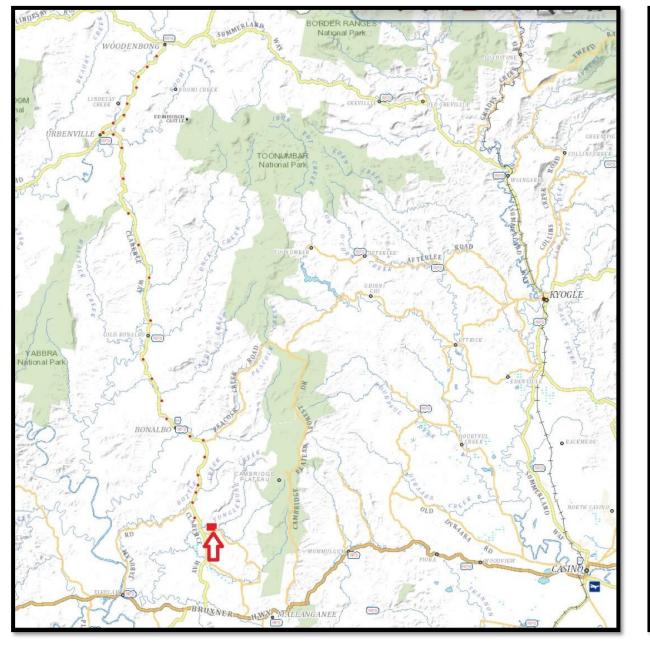

- This is a prime 274 acre cattle property and is situated in the heart of the cattle country only 40 minutes west of Casino.
- The well balanced farm includes a large area of creek flats and gentle sloping grazing country which has been pasture improved with Rhodes grass, Paspalum, Kikuyu, Clover, Millett and Seteria plus has natural grasses.
- All the improvements are in excellent condition and include a fully renovated 3/4 bedroom timber home which has all the modern conveniences to a as new set \$30,000 steel set of stockyards with a vet crush, steel loading ramp, covered working area, several stables, machinery sheds. So plenty of infrastructure.
- "Blossom Park" has a long frontage to Tunglebung Creek which has permanent water and steep creek banks plus a magnificent spring fed lagoon which feeds all the water troughs located over the farm and there are catchment dams as well.
- All the 17 paddocks do have water.
- The property constantly runs over 100 breeders and has sealed road frontage, good fences throughout and an easy farm to manage, on site or from town.
- If you require a sound breeding property, please call Mike Smith on 0413 300 680 for an inspection.