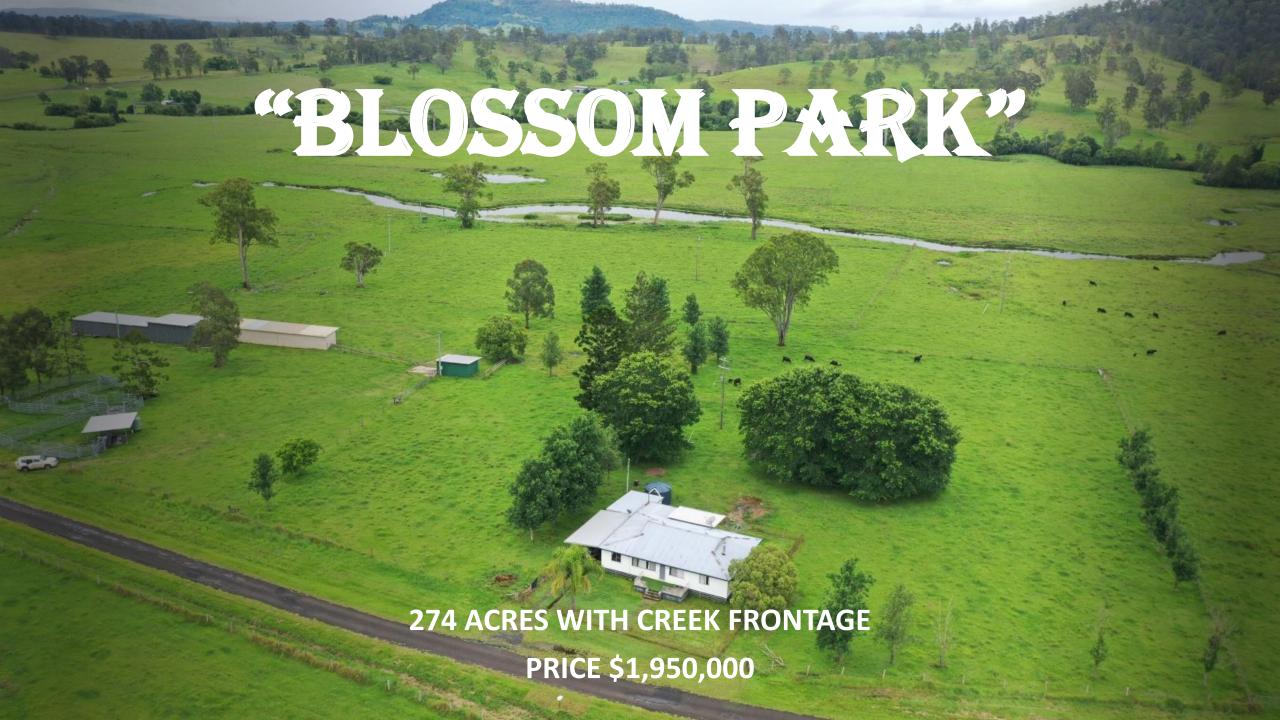

- This is a prime 274 acre cattle property and is situated in the heart of the cattle country only 40 minutes west of Casino.
- The well balanced farm includes a large area of creek flats and gentle sloping grazing country which has been pasture improved with Rhodes grass, Paspalum, Kikuyu, Clover, Millett and Seteria plus has natural grasses.
- All the improvements are in excellent condition and include a fully renovated 3/4 bedroom timber home which has all the modern conveniences to a as new set \$30,000 steel set of stockyards with a vet crush, steel loading ramp, covered working area, several stables, machinery sheds. So plenty of infrastructure.
- "Blossom Park" has a long frontage to Tunglebung Creek which has permanent water and steep creek banks plus a magnificent spring fed lagoon which feeds all the water troughs located over the farm and there are catchment dams as well.
- All the 17 paddocks do have water.
- The property constantly runs over 100 breeders and has sealed road frontage, good fences throughout and an easy farm to manage, on site or from town.
- If you require a sound breeding property, please call Mike Smith on 0413 300 680 for an inspection.