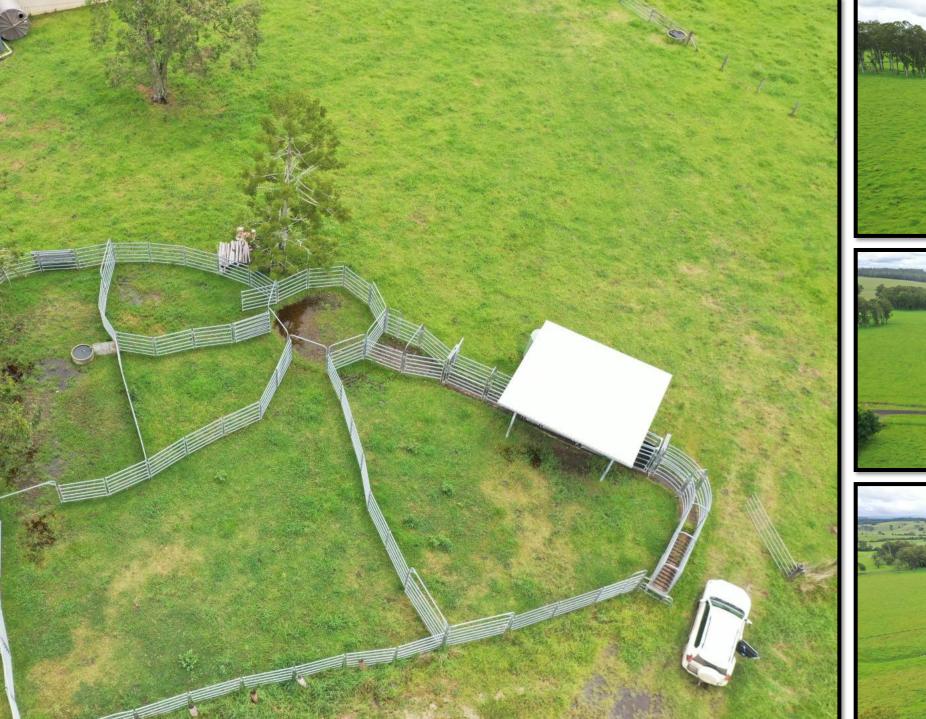

- This is a prime 274 acre cattle property and is situated in the heart of the cattle country only 40 minutes west of Casino.
- The well balanced farm includes a large area of creek flats and gentle sloping grazing country which has been pasture improved with Rhodes grass, Paspalum, Kikuyu, Clover, Millett and Seteria plus has natural grasses.
- All the improvements are in excellent condition and include a fully renovated 3/4 bedroom timber home which has all the modern conveniences to a as new set \$30,000 steel set of stockyards with a vet crush, steel loading ramp, covered working area, several stables, machinery sheds. So plenty of infrastructure.
- "Blossom Park" has a long frontage to Tunglebung Creek which has permanent water and steep creek banks plus a magnificent spring fed lagoon which feeds all the water troughs located over the farm and there are catchment dams as well.
- All the 17 paddocks do have water.
- The property constantly runs over 100 breeders and has sealed road frontage, good fences throughout and an easy farm to manage, on site or from town.
- If you require a sound breeding property, please call Mike Smith on 0413 300 680 for an inspection.