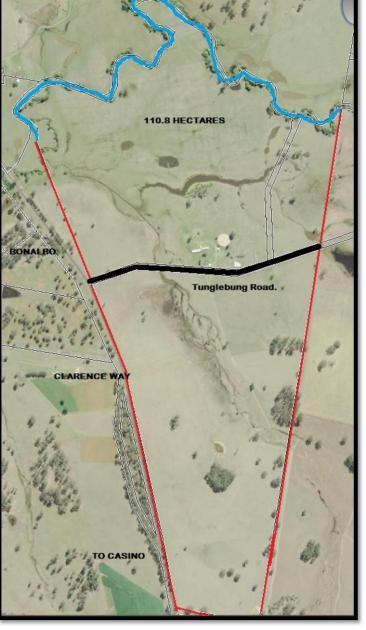

bedroom timber home which has all the modern conveniences to a as new set \$30,000 steel set of stockyards with a vet crush, steel loading ramp, covered working area, several stables, machinery sheds. So plenty of infrastructure.
- "Blossom Park" has a long frontage to Tunglebung Creek which has permanent water and steep creek banks plus a magnificent spring fed lagoon which feeds all the water troughs located over the farm and there are catchment dams as well.
- All the 17 paddocks do have water.
- The property constantly runs over 100 breeders and has sealed road frontage, good fences throughout and an easy farm to manage, on site or from town.
- If you require a sound breeding property, please call Mike Smith on 0413 300 680 for an inspection.