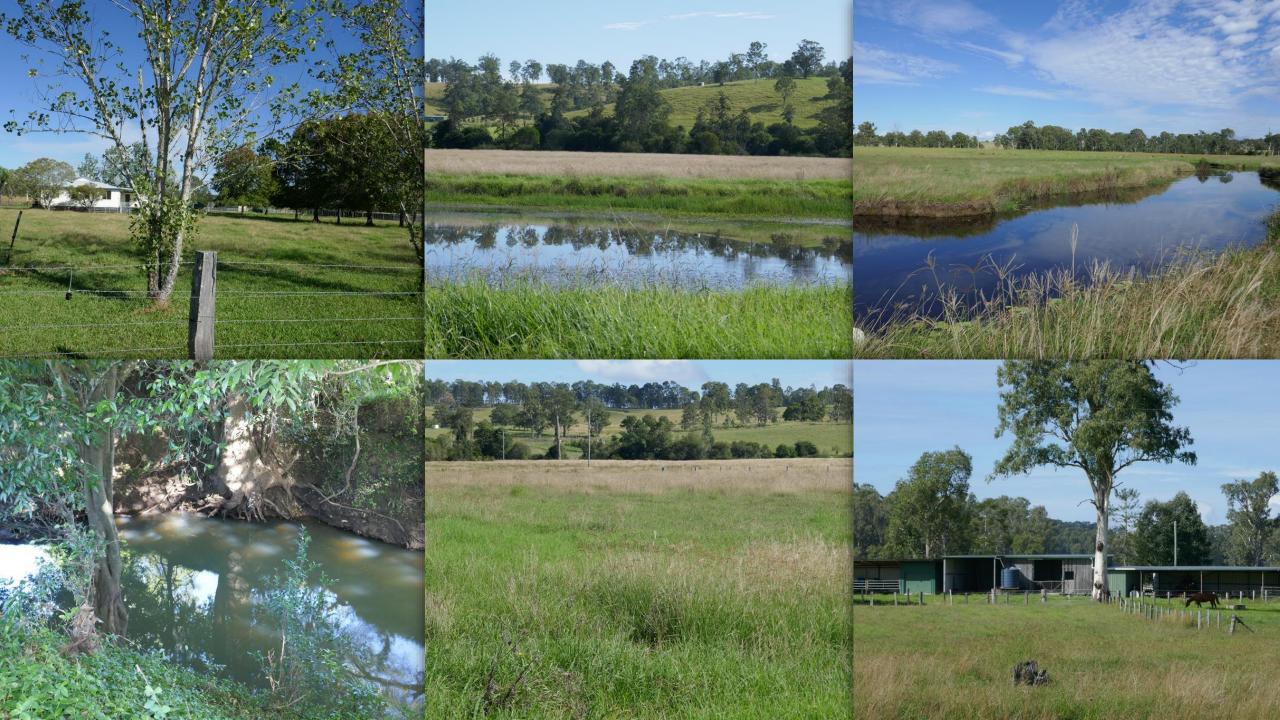

- This is a prime 274 acre cattle property and is situated in the heart of the cattle country only 40 minutes west of Casino.
- The well balanced farm includes a large area of creek flats and gentle sloping grazing country which has been pasture improved with Rhodes grass, Paspalum, Kikuyu, Clover, Millett and Seteria plus has natural grasses.
- All the improvements are in excellent condition and include a fully renovated 3/4 bedroom timber home which has all the modern conveniences to a as new set \$30,000 steel set of stockyards with a vet crush, steel loading ramp, covered working area, several stables, machinery sheds. So plenty of infrastructure.
- "Blossom Park" has a long frontage to Tunglebung Creek which has permanent water and steep creek banks plus a magnificent spring fed lagoon which feeds all the water troughs located over the farm and there are catchment dams as well.
- All the 17 paddocks do have water.
- The property constantly runs over 100 breeders and has sealed road frontage, good fences throughout and an easy farm to manage, on site or from town.
- If you require a sound breeding property, please call Mike Smith on 0413 300 680 for an inspection.