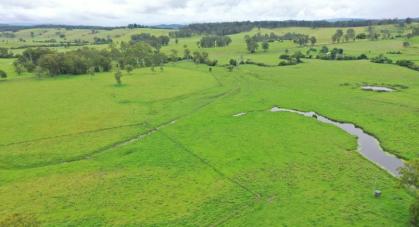

- This is a prime 274 acre cattle property and is situated in the heart of the cattle country only 40 minutes west of Casino.
- The well balanced farm includes a large area of creek flats and gentle sloping grazing country which has been pasture improved with Rhodes grass, Paspalum, Kikuyu, Clover, Millett and Seteria plus has natural grasses.
- All the improvements are in excellent condition and include a fully renovated 3/4 bedroom timber home which has all the modern conveniences to a as new set \$30,000 steel set of stockyards with a vet crush, steel loading ramp, covered working area, several stables, machinery sheds. So plenty of infrastructure.
- "Blossom Park" has a long frontage to Tunglebung Creek which has permanent water and steep creek banks plus a magnificent spring fed lagoon which feeds all the water troughs located over the farm and there are catchment dams as well.
- All the 17 paddocks do have water.
- The property constantly runs over 100 breeders and has sealed road frontage, good fences throughout and an easy farm to manage, on site or from town.
- If you require a sound breeding property, please call Mike Smith on 0413 300 680 for an inspection.