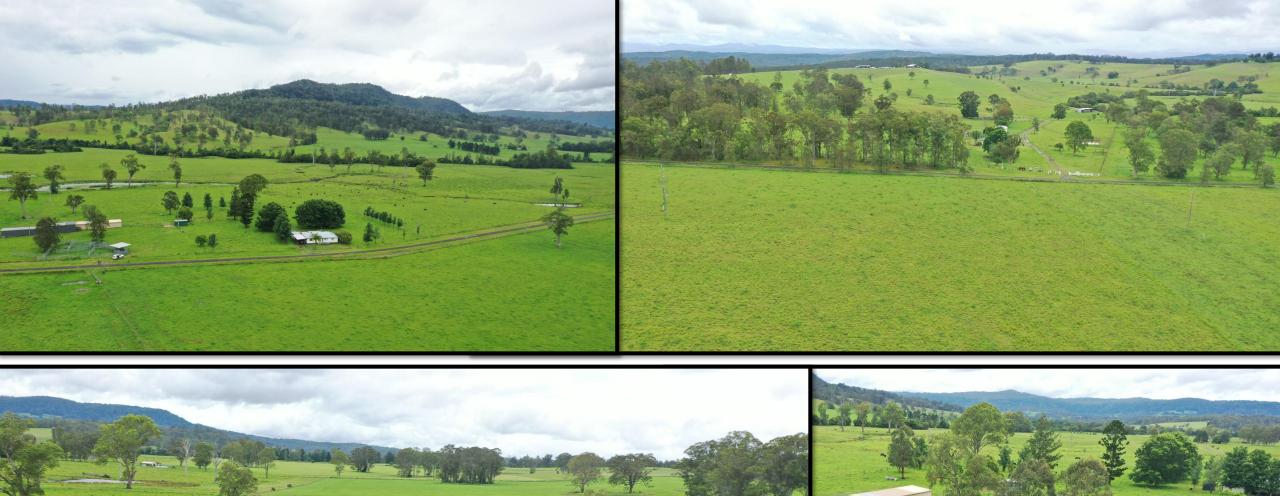

- This is a prime 274 acre cattle property and is situated in the heart of the cattle country only 40 minutes west of Casino.
- The well balanced farm includes a large area of creek flats and gentle sloping grazing country which has been pasture improved with Rhodes grass, Paspalum, Kikuyu, Clover, Millett and Seteria plus has natural grasses.
- All the improvements are in excellent condition and include a fully renovated 3/4 bedroom timber home which has all the modern conveniences to a as new set \$30,000 steel set of stockyards with a vet crush, steel loading ramp, covered working area, several stables, machinery sheds. So plenty of infrastructure.
- "Blossom Park" has a long frontage to Tunglebung Creek which has permanent water and steep creek banks plus a magnificent spring fed lagoon which feeds all the water troughs located over the farm and there are catchment dams as well.
- All the 17 paddocks do have water.
- The property constantly runs over 100 breeders and has sealed road frontage, good fences throughout and an easy farm to manage, on site or from town.
- If you require a sound breeding property, please call Mike Smith on 0413 300 680 for an inspection.