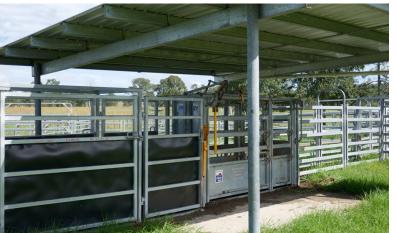

ted 3/4 bedroom timber home which has all the modern conveniences to a as new set \$30,000 steel set of stockyards with a vet crush, steel loading ramp, covered working area, several stables, machinery sheds. So plenty of infrastructure.
- "Blossom Park" has a long frontage to Tunglebung Creek which has permanent water and steep creek banks plus a magnificent spring fed lagoon which feeds all the water troughs located over the farm and there are catchment dams as well.
- All the 17 paddocks do have water.
- The property constantly runs over 100 breeders and has sealed road frontage, good fences throughout and an easy farm to manage, on site or from town.
- If you require a sound breeding property, please call Mike Smith on 0413 300 680 for an inspection.