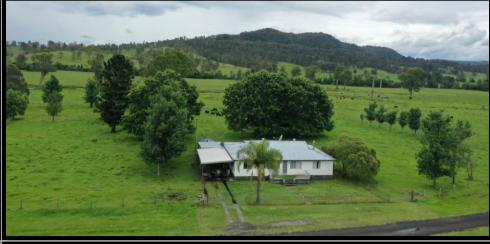

- This is a prime 274 acre cattle property and is situated in the heart of the cattle country only 40 minutes west of Casino.
- The well balanced farm includes a large area of creek flats and gentle sloping grazing country which has been pasture improved with Rhodes grass, Paspalum, Kikuyu, Clover, Millett and Seteria plus has natural grasses.
- All the improvements are in excellent condition and include a fully renovated 3/4 bedroom timber home which has all the modern conveniences to a as new set \$30,000 steel set of stockyards with a vet crush, steel loading ramp, covered working area, several stables, machinery sheds. So plenty of infrastructure.
- "Blossom Park" has a long frontage to Tunglebung Creek which has permanent water and steep creek banks plus a magnificent spring fed lagoon which feeds all the water troughs located over the farm and there are catchment dams as well.
- All the 17 paddocks do have water.
- The property constantly runs over 100 breeders and has sealed road frontage, good fences throughout and an easy farm to manage, on site or from town.
- If you require a sound breeding property, please call Mike Smith on 0413 300 680 for an inspection.