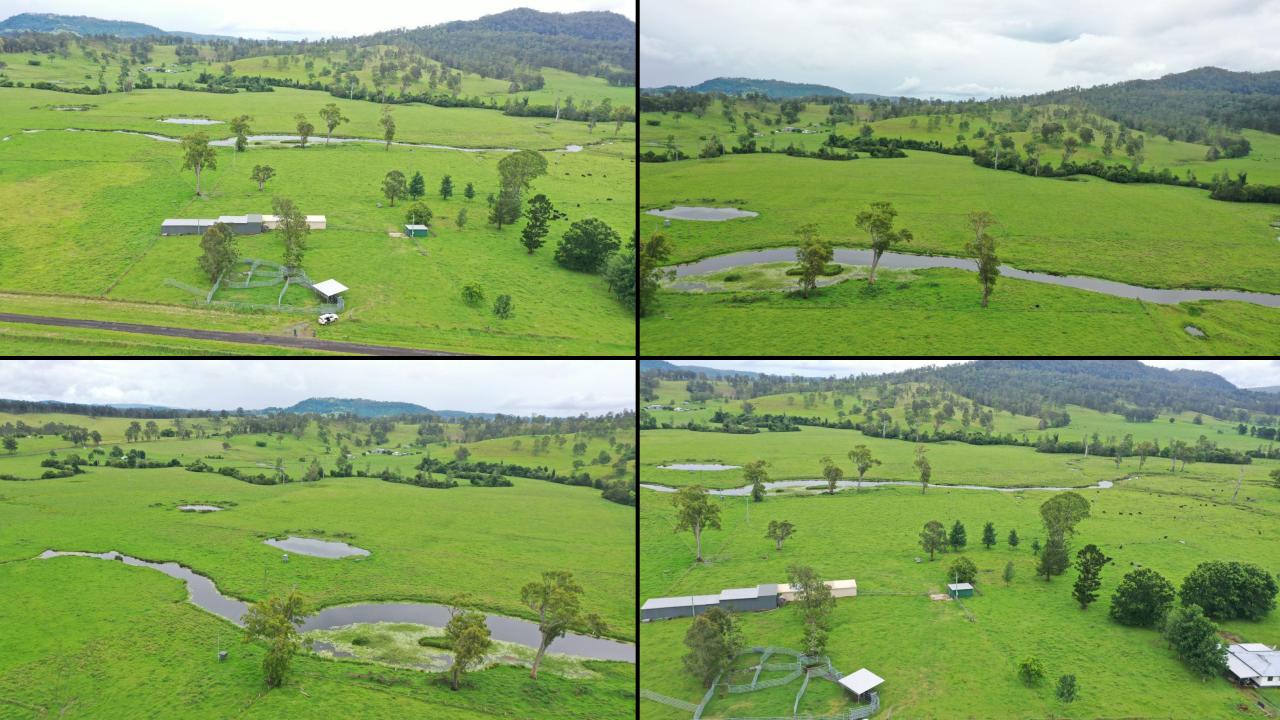

- This is a prime 274 acre cattle property and is situated in the heart of the cattle country only 40 minutes west of Casino.
- The well balanced farm includes a large area of creek flats and gentle sloping grazing country which has been pasture improved with Rhodes grass, Paspalum, Kikuyu, Clover, Millett and Seteria plus has natural grasses.
- All the improvements are in excellent condition and include a fully renovated 3/4 bedroom timber home which has all the modern conveniences to a as new set \$30,000 steel set of stockyards with a vet crush, steel loading ramp, covered working area, several stables, machinery sheds. So plenty of infrastructure.
- "Blossom Park" has a long frontage to Tunglebung Creek which has permanent water and steep creek banks plus a magnificent spring fed lagoon which feeds all the water troughs located over the farm and there are catchment dams as well.
- All the 17 paddocks do have water.
- The property constantly runs over 100 breeders and has sealed road frontage, good fences throughout and an easy farm to manage, on site or from town.
- If you require a sound breeding property, please call Mike Smith on 0413 300 680 for an inspection.