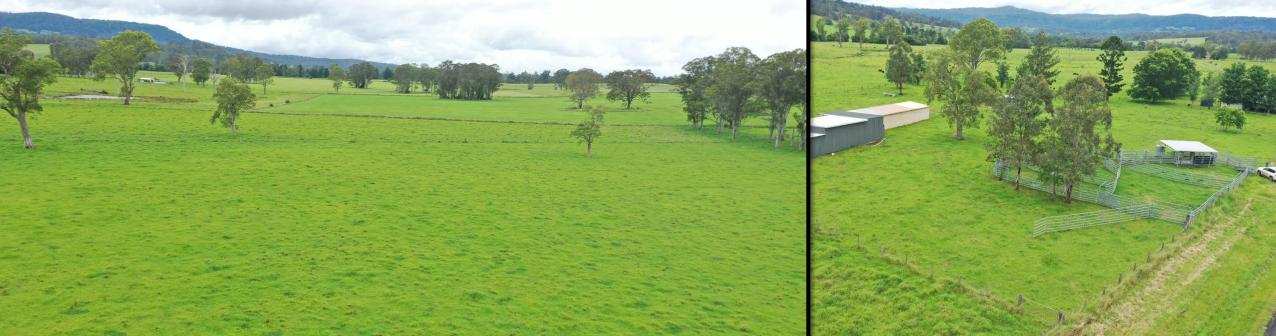

- This is a prime 274 acre cattle property and is situated in the heart of the cattle country only 40 minutes west of Casino.
- The well balanced farm includes a large area of creek flats and gentle sloping grazing country which has been pasture improved with Rhodes grass, Paspalum, Kikuyu, Clover, Millett and Seteria plus has natural grasses.
- All the improvements are in excellent condition and include a fully renovated 3/4 bedroom timber home which has all the modern conveniences to a as new set \$30,000 steel set of stockyards with a vet crush, steel loading ramp, covered working area, several stables, machinery sheds. So plenty of infrastructure.
- "Blossom Park" has a long frontage to Tunglebung Creek which has permanent water and steep creek banks plus a magnificent spring fed lagoon which feeds all the water troughs located over the farm and there are catchment dams as well.
- All the 17 paddocks do have water.
- The property constantly runs over 100 breeders and has sealed road frontage, good fences throughout and an easy farm to manage, on site or from town.
- If you require a sound breeding property, please call Mike Smith on 0413 300 680 for an inspection.