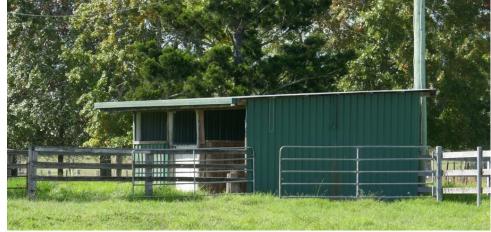

vated 3/4 bedroom timber home which has all the modern conveniences to a as new set \$30,000 steel set of stockyards with a vet crush, steel loading ramp, covered working area, several stables, machinery sheds. So plenty of infrastructure.
- "Blossom Park" has a long frontage to Tunglebung Creek which has permanent water and steep creek banks plus a magnificent spring fed lagoon which feeds all the water troughs located over the farm and there are catchment dams as well.
- All the 17 paddocks do have water.
- The property constantly runs over 100 breeders and has sealed road frontage, good fences throughout and an easy farm to manage, on site or from town.
- If you require a sound breeding property, please call Mike Smith on 0413 300 680 for an inspection.