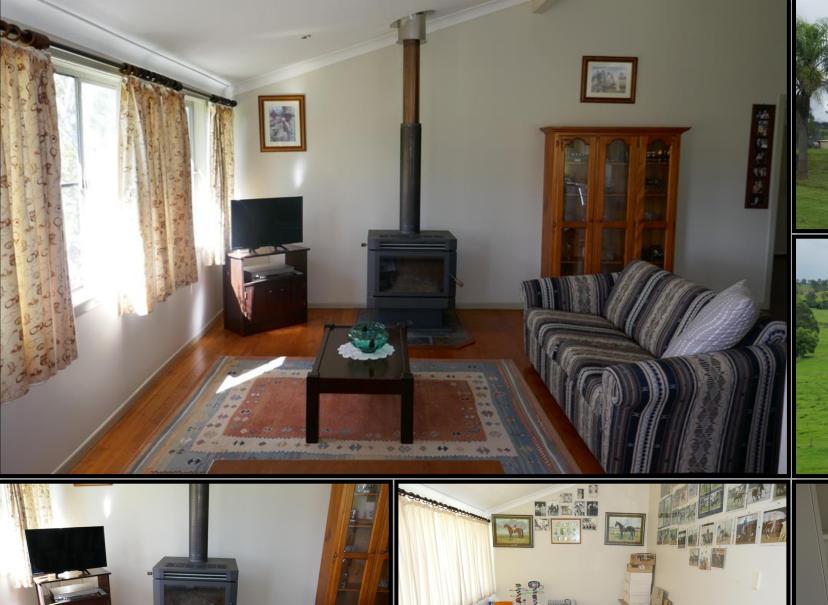

- This is a prime 274 acre cattle property and is situated in the heart of the cattle country only 40 minutes west of Casino.
- The well balanced farm includes a large area of creek flats and gentle sloping grazing country which has been pasture improved with Rhodes grass, Paspalum, Kikuyu, Clover, Millett and Seteria plus has natural grasses.
- All the improvements are in excellent condition and include a fully renovated 3/4 bedroom timber home which has all the modern conveniences to a as new set \$30,000 steel set of stockyards with a vet crush, steel loading ramp, covered working area, several stables, machinery sheds. So plenty of infrastructure.
- "Blossom Park" has a long frontage to Tunglebung Creek which has permanent water and steep creek banks plus a magnificent spring fed lagoon which feeds all the water troughs located over the farm and there are catchment dams as well.
- All the 17 paddocks do have water.
- The property constantly runs over 100 breeders and has sealed road frontage, good fences throughout and an easy farm to manage, on site or from town.
- If you require a sound breeding property, please call Mike Smith on 0413 300 680 for an inspection.