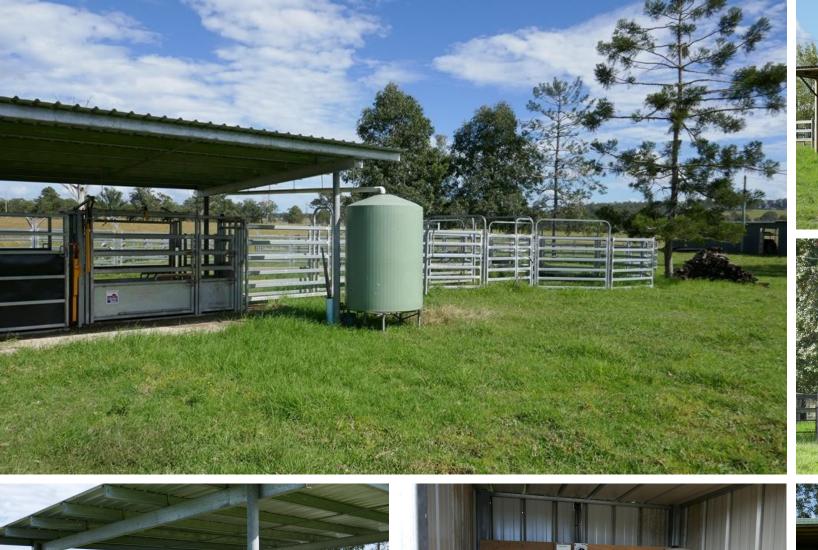

renovated 3/4 bedroom timber home which has all the modern conveniences to a as new set \$30,000 steel set of stockyards with a vet crush, steel loading ramp, covered working area, several stables, machinery sheds. So plenty of infrastructure.
- "Blossom Park" has a long frontage to Tunglebung Creek which has permanent water and steep creek banks plus a magnificent spring fed lagoon which feeds all the water troughs located over the farm and there are catchment dams as well.
- All the 17 paddocks do have water.
- The property constantly runs over 100 breeders and has sealed road frontage, good fences throughout and an easy farm to manage, on site or from town.
- If you require a sound breeding property, please call Mike Smith on 0413 300 680 for an inspection.