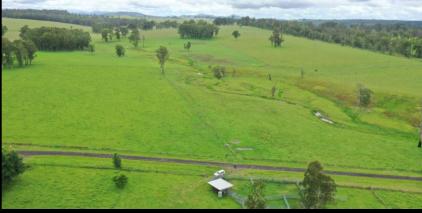

- This is a prime 274 acre cattle property and is situated in the heart of the cattle country only 40 minutes west of Casino.
- The well balanced farm includes a large area of creek flats and gentle sloping grazing country which has been pasture improved with Rhodes grass, Paspalum, Kikuyu, Clover, Millett and Seteria plus has natural grasses.
- All the improvements are in excellent condition and include a fully renovated 3/4 bedroom timber home which has all the modern conveniences to a as new set \$30,000 steel set of stockyards with a vet crush, steel loading ramp, covered working area, several stables, machinery sheds. So plenty of infrastructure.
- "Blossom Park" has a long frontage to Tunglebung Creek which has permanent water and steep creek banks plus a magnificent spring fed lagoon which feeds all the water troughs located over the farm and there are catchment dams as well.
- All the 17 paddocks do have water.
- The property constantly runs over 100 breeders and has sealed road frontage, good fences throughout and an easy farm to manage, on site or from town.
- If you require a sound breeding property, please call Mike Smith on 0413 300 680 for an inspection.