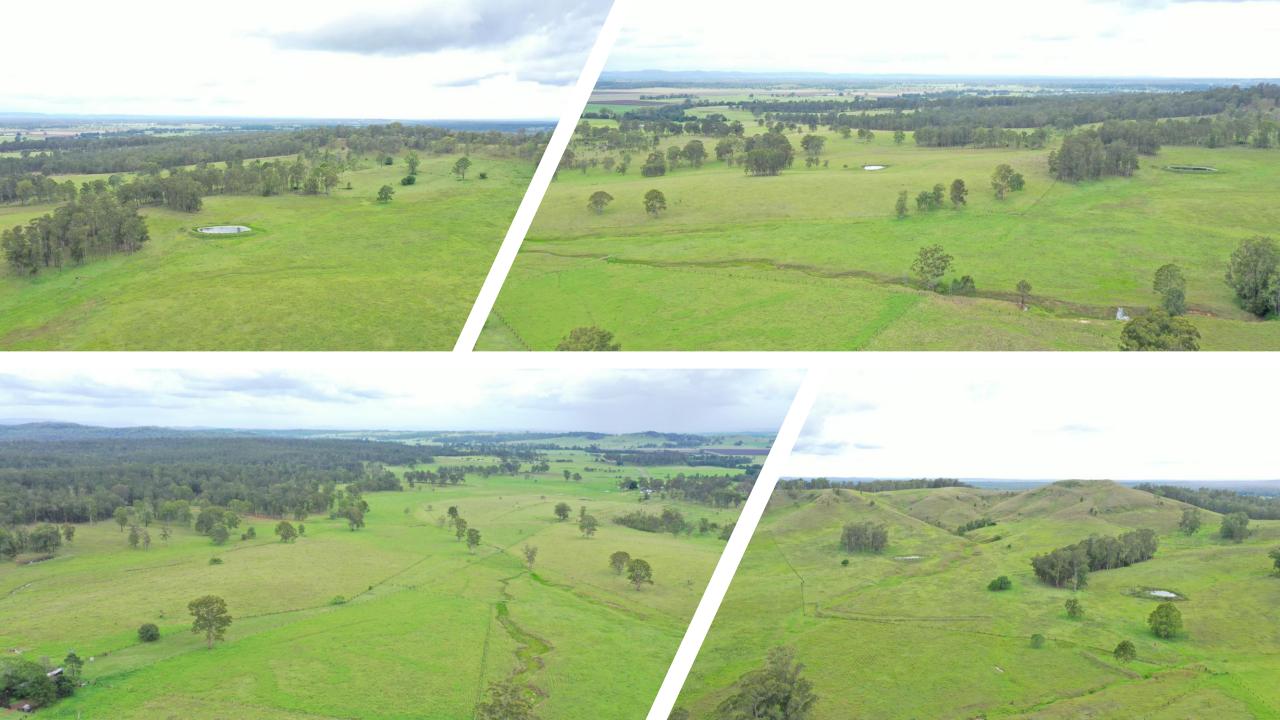

## 712 ACRES CLOSE TO CASINO

- Located less than 20 minutes from Casino we have a 712-acre grazing property on 4 titles and one of the largest holdings in Northern Rivers on offer. The four titles can be sold individually and at least three of them would hold a building entitlement.
- The property has been thoughtfully divided into paddocks that incorporate a laneway system which divides it completely end to end. There are holding paddocks adjacent to the cattle yards for weaning and holding sale cattle. The fencing is in excellent condition with all the timber post having been oiled and they have 4 barbs going through them. There's also a good set of timber stockyards with a head bale, calf bale and loading ramp with capacity for the entire herd running there.
- The land is gentle undulating country running to some rolling hills with scattered timber. The property has been well maintained and is very clean. The soils are a mixture of basalts and alluvial soils with mainly native grasses and areas of Rhodes grass, Pangola and Kikuyu.
- With a carrying capacity currently of around 150 to 160 cows and calves, this property could be easily improved with pasture development to carry significantly more breeders.
- The property is watered by 12 dams all with troughs connected from them. There's power running along Ainsworth Road for connection as well as several stunning elevated house sites to build and enjoy the view.
- So, whether you are a cattleman that needs an extra paddock, or you are looking to break up and develop some land to cash in the increase in local land values, then you need to inspect this property.