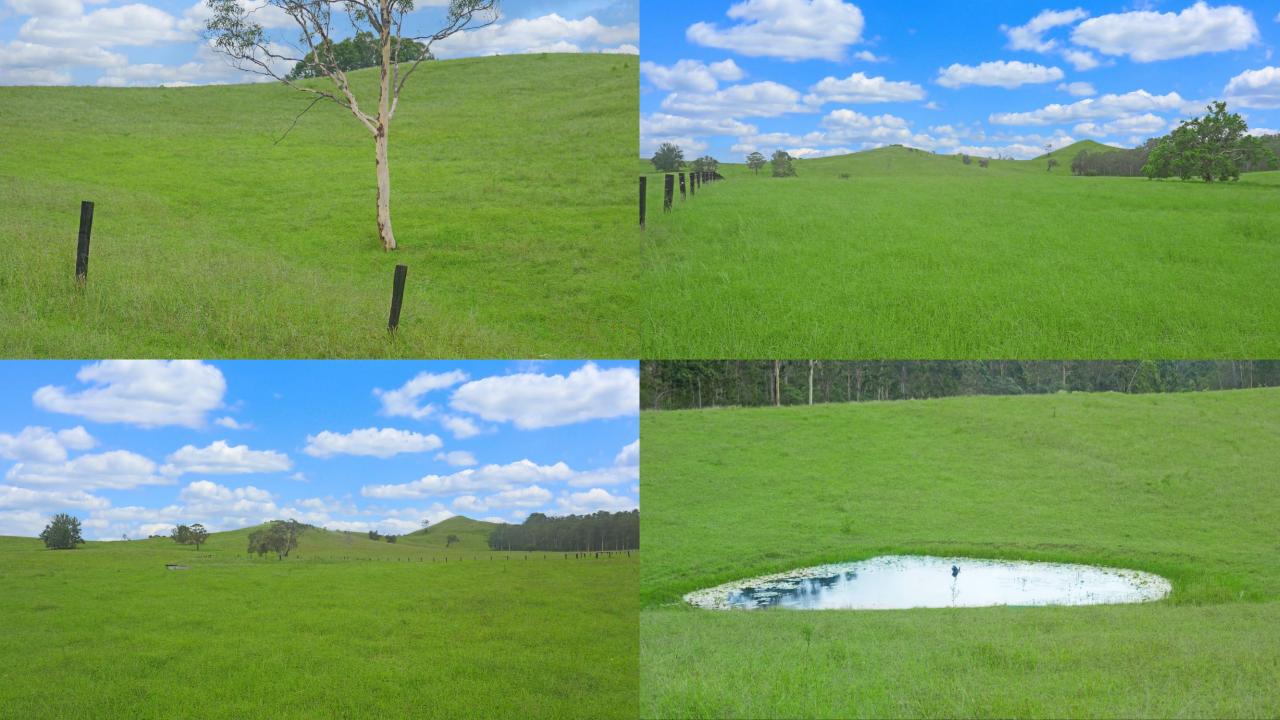

## 712 ACRES CLOSE TO CASINO

- Located less than 20 minutes from Casino we have a 712-acre grazing property on 4 titles and one of the largest holdings in Northern Rivers on offer. The four titles can be sold individually and at least three of them would hold a building entitlement.
- The property has been thoughtfully divided into paddocks that incorporate a laneway system which divides it completely end to end. There are holding paddocks adjacent to the cattle yards for weaning and holding sale cattle. The fencing is in excellent condition with all the timber post having been oiled and they have 4 barbs going through them. There's also a good set of timber stockyards with a head bale, calf bale and loading ramp with capacity for the entire herd running there.
- The land is gentle undulating country running to some rolling hills with scattered timber. The property has been well maintained and is very clean. The soils are a mixture of basalts and alluvial soils with mainly native grasses and areas of Rhodes grass, Pangola and Kikuyu.
- With a carrying capacity currently of around 150 to 160 cows and calves, this property could be easily improved with pasture development to carry significantly more breeders.
- The property is watered by 12 dams all with troughs connected from them. There's power running along Ainsworth Road for connection as well as several stunning elevated house sites to build and enjoy the view.
- So, whether you are a cattleman that needs an extra paddock, or you are looking to break up and develop some land to cash in the increase in local land values, then you need to inspect this property.