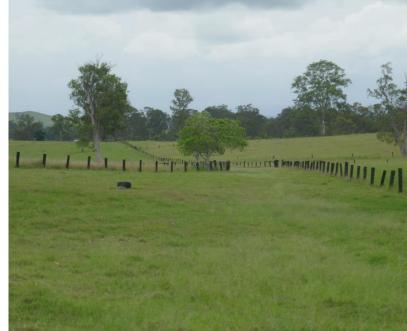

## 712 ACRES CLOSE TO CASINO

- Located less than 20 minutes from Casino we have a 712-acre grazing property on 4 titles and one of the largest holdings in Northern Rivers on offer. The four titles can be sold individually and at least three of them would hold a building entitlement.
- The property has been thoughtfully divided into paddocks that incorporate a laneway system which divides it completely end to end. There are holding paddocks adjacent to the cattle yards for weaning and holding sale cattle. The fencing is in excellent condition with all the timber post having been oiled and they have 4 barbs going through them. There's also a good set of timber stockyards with a head bale, calf bale and loading ramp with capacity for the entire herd running there.
- The land is gentle undulating country running to some rolling hills with scattered timber. The property has been well maintained and is very clean. The soils are a mixture of basalts and alluvial soils with mainly native grasses and areas of Rhodes grass, Pangola and Kikuyu.
- With a carrying capacity currently of around 150 to 160 cows and calves, this property could be easily improved with pasture development to carry significantly more breeders.
- The property is watered by 12 dams all with troughs connected from them. There's power running along Ainsworth Road for connection as well as several stunning elevated house sites to build and enjoy the view.
- So, whether you are a cattleman that needs an extra paddock, or you are looking to break up and develop some land to cash in the increase in local land values, then you need to inspect this property.

## Contact Lance Butt 0455 589 932 for an inspection