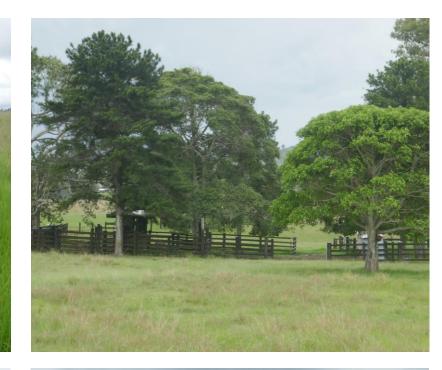

## 712 ACRES CLOSE TO CASINO

- Located less than 20 minutes from Casino we have a 712-acre grazing property on 4 titles and one of the largest holdings in Northern Rivers on offer. The four titles can be sold individually and at least three of them would hold a building entitlement.
- The property has been thoughtfully divided into paddocks that incorporate a laneway system which divides it completely end to end. There are holding paddocks adjacent to the cattle yards for weaning and holding sale cattle. The fencing is in excellent condition with all the timber post having been oiled and they have 4 barbs going through them. There's also a good set of timber stockyards with a head bale, calf bale and loading ramp with capacity for the entire herd running there.
- The land is gentle undulating country running to some rolling hills with scattered timber. The property has been well maintained and is very clean. The soils are a mixture of basalts and alluvial soils with mainly native grasses and areas of Rhodes grass, Pangola and Kikuyu.
- With a carrying capacity currently of around 150 to 160 cows and calves, this property could be easily improved with pasture development to carry significantly more breeders.
- The property is watered by 12 dams all with troughs connected from them. There's power running along Ainsworth Road for connection as well as several stunning elevated house sites to build and enjoy the view.
- So, whether you are a cattleman that needs an extra paddock, or you are looking to break up and develop some land to cash in the increase in local land values, then you need to inspect this property.

## Contact Lance Butt 0455 589 932 for an inspection