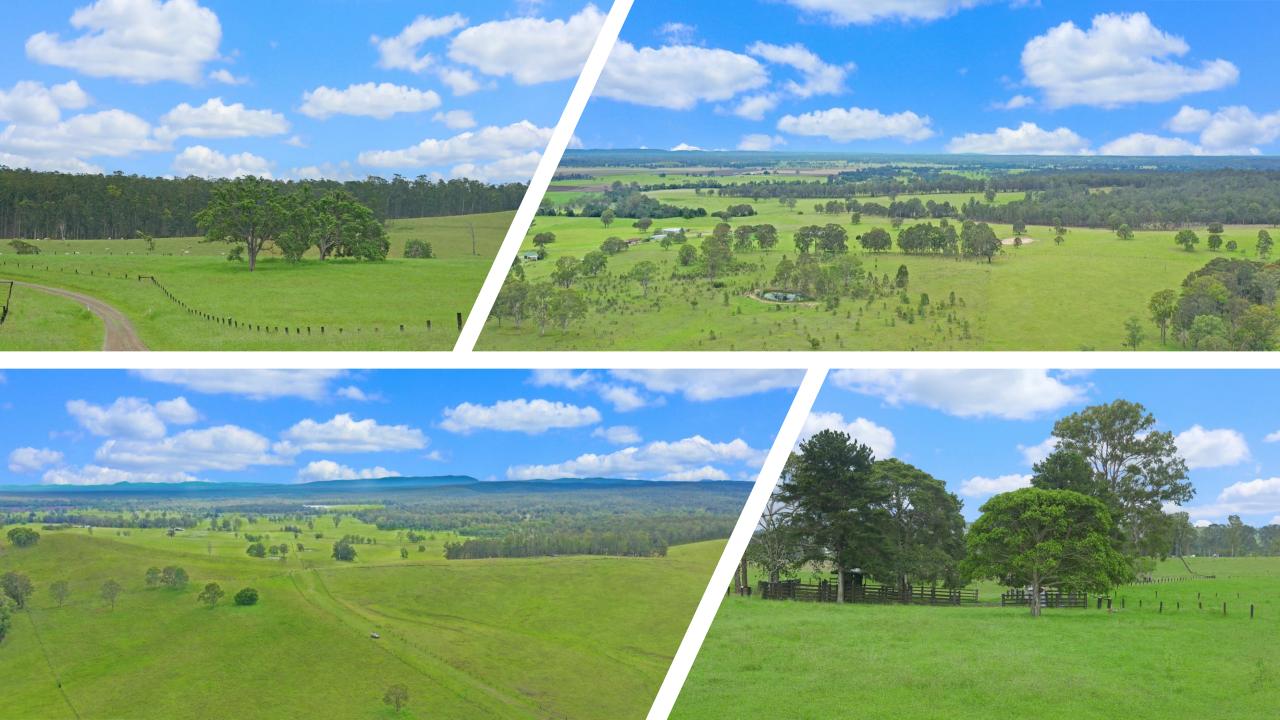

## 712 ACRES CLOSE TO CASINO

- Located less than 20 minutes from Casino we have a 712-acre grazing property on 4 titles and one of the largest holdings in Northern Rivers on offer. The four titles can be sold individually and at least three of them would hold a building entitlement.
- The property has been thoughtfully divided into paddocks that incorporate a laneway system which divides it completely end to end. There are holding paddocks adjacent to the cattle yards for weaning and holding sale cattle. The fencing is in excellent condition with all the timber post having been oiled and they have 4 barbs going through them. There's also a good set of timber stockyards with a head bale, calf bale and loading ramp with capacity for the entire herd running there.
- The land is gentle undulating country running to some rolling hills with scattered timber. The property has been well maintained and is very clean. The soils are a mixture of basalts and alluvial soils with mainly native grasses and areas of Rhodes grass, Pangola and Kikuyu.
- With a carrying capacity currently of around 150 to 160 cows and calves, this property could be easily improved with pasture development to carry significantly more breeders.
- The property is watered by 12 dams all with troughs connected from them. There's power running along Ainsworth Road for connection as well as several stunning elevated house sites to build and enjoy the view.
- So, whether you are a cattleman that needs an extra paddock, or you are looking to break up and develop some land to cash in the increase in local land values, then you need to inspect this property.