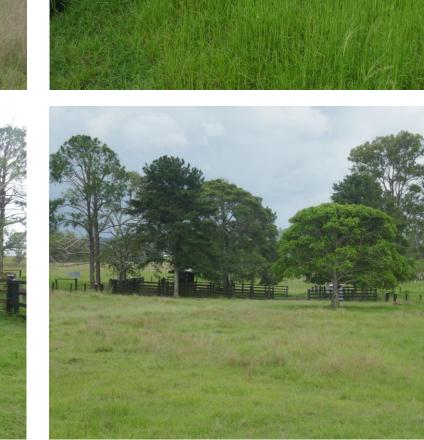

## 712 ACRES CLOSE TO CASINO

- Located less than 20 minutes from Casino we have a 712-acre grazing property on 4 titles and one of the largest holdings in Northern Rivers on offer. The four titles can be sold individually and at least three of them would hold a building entitlement.
- The property has been thoughtfully divided into paddocks that incorporate a laneway system which divides it completely end to end. There are holding paddocks adjacent to the cattle yards for weaning and holding sale cattle. The fencing is in excellent condition with all the timber post having been oiled and they have 4 barbs going through them. There's also a good set of timber stockyards with a head bale, calf bale and loading ramp with capacity for the entire herd running there.
- The land is gentle undulating country running to some rolling hills with scattered timber. The property has been well maintained and is very clean. The soils are a mixture of basalts and alluvial soils with mainly native grasses and areas of Rhodes grass, Pangola and Kikuyu.
- With a carrying capacity currently of around 150 to 160 cows and calves, this property could be easily improved with pasture development to carry significantly more breeders.
- The property is watered by 12 dams all with troughs connected from them. There's power running along Ainsworth Road for connection as well as several stunning elevated house sites to build and enjoy the view.
- So, whether you are a cattleman that needs an extra paddock, or you are looking to break up and develop some land to cash in the increase in local land values, then you need to inspect this property.