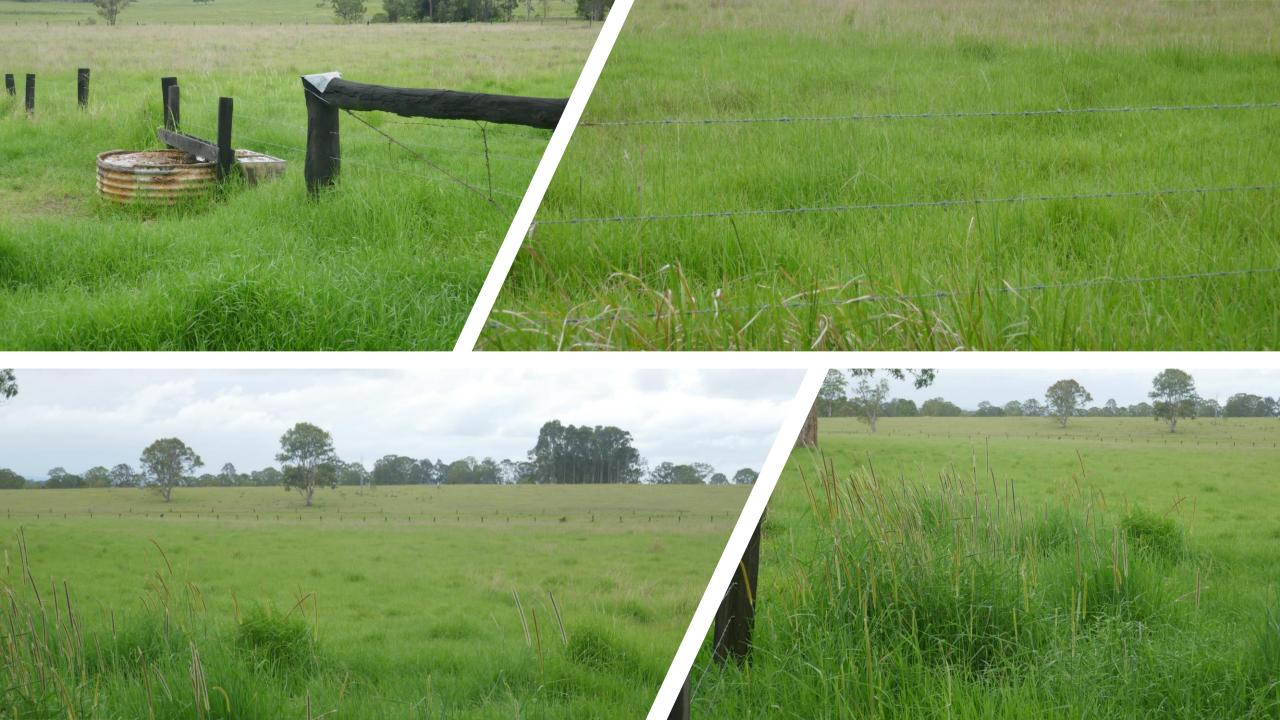

ned and is very clean. The soils are a mixture of basalts and alluvial soils with mainly native grasses and areas of Rhodes grass, Pangola and Kikuyu.
- With a carrying capacity currently of around 150 to 160 cows and calves, this property could be easily improved with pasture development to carry significantly more breeders.
- The property is watered by 12 dams all with troughs connected from them. There's power running along Ainsworth Road for connection as well as several stunning elevated house sites to build and enjoy the view.
- So, whether you are a cattleman that needs an extra paddock, or you are looking to break up and develop some land to cash in the increase in local land values, then you need to inspect this property.

## Contact Lance Butt 0455 589 932 for an inspection