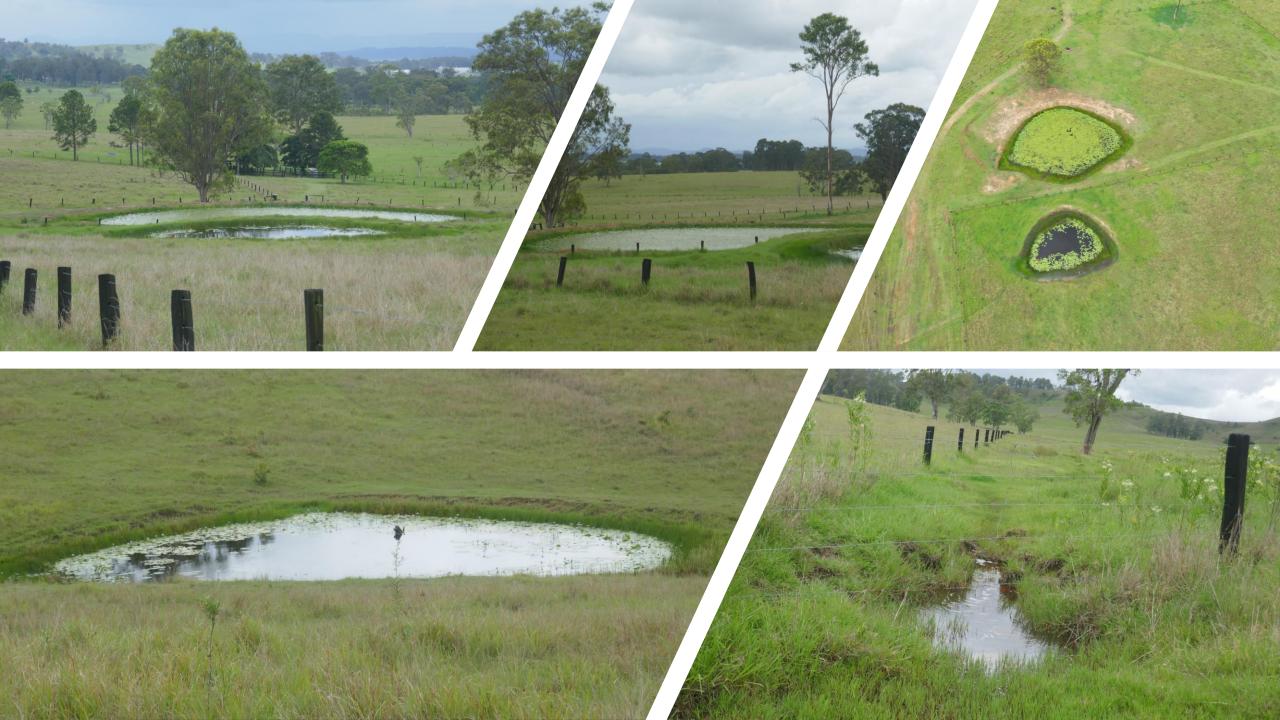

## 712 ACRES CLOSE TO CASINO

- Located less than 20 minutes from Casino we have a 712-acre grazing property on 4 titles and one of the largest holdings in Northern Rivers on offer. The four titles can be sold individually and at least three of them would hold a building entitlement.
- The property has been thoughtfully divided into paddocks that incorporate a laneway system which divides it completely end to end. There are holding paddocks adjacent to the cattle yards for weaning and holding sale cattle. The fencing is in excellent condition with all the timber post having been oiled and they have 4 barbs going through them. There's also a good set of timber stockyards with a head bale, calf bale and loading ramp with capacity for the entire herd running there.
- The land is gentle undulating country running to some rolling hills with scattered timber. The property has been well maintained and is very clean. The soils are a mixture of basalts and alluvial soils with mainly native grasses and areas of Rhodes grass, Pangola and Kikuyu.
- With a carrying capacity currently of around 150 to 160 cows and calves, this property could be easily improved with pasture development to carry significantly more breeders.
- The property is watered by 12 dams all with troughs connected from them. There's power running along Ainsworth Road for connection as well as several stunning elevated house sites to build and enjoy the view.
- So, whether you are a cattleman that needs an extra paddock, or you are looking to break up and develop some land to cash in the increase in local land values, then you need to inspect this property.