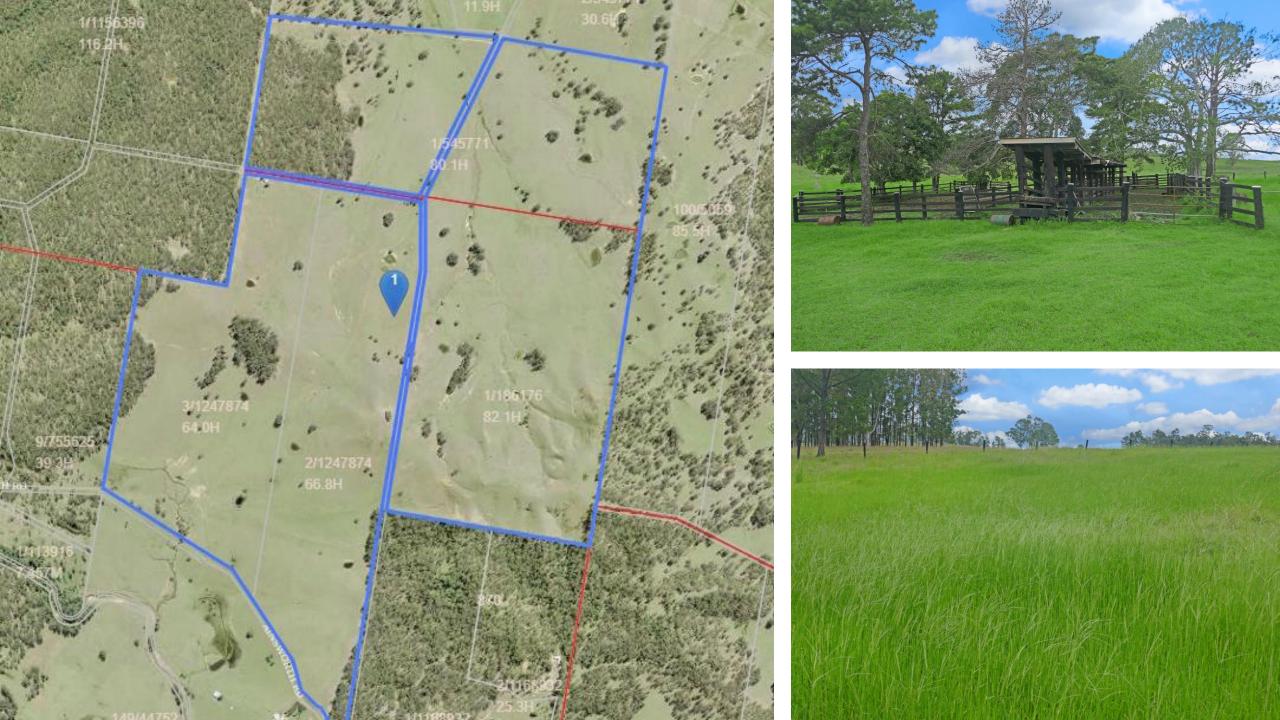

## 712 ACRES CLOSE TO CASINO

- Located less than 20 minutes from Casino we have a 712-acre grazing property on 4 titles and one of the largest holdings in Northern Rivers on offer. The four titles can be sold individually and at least three of them would hold a building entitlement.
- The property has been thoughtfully divided into paddocks that incorporate a laneway system which divides it completely end to end. There are holding paddocks adjacent to the cattle yards for weaning and holding sale cattle. The fencing is in excellent condition with all the timber post having been oiled and they have 4 barbs going through them. There's also a good set of timber stockyards with a head bale, calf bale and loading ramp with capacity for the entire herd running there.
- The land is gentle undulating country running to some rolling hills with scattered timber. The property has been well maintained and is very clean. The soils are a mixture of basalts and alluvial soils with mainly native grasses and areas of Rhodes grass, Pangola and Kikuyu.
- With a carrying capacity currently of around 150 to 160 cows and calves, this property could be easily improved with pasture development to carry significantly more breeders.
- The property is watered by 12 dams all with troughs connected from them. There's power running along Ainsworth Road for connection as well as several stunning elevated house sites to build and enjoy the view.
- So, whether you are a cattleman that needs an extra paddock, or you are looking to break up and develop some land to cash in the increase in local land values, then you need to inspect this property.