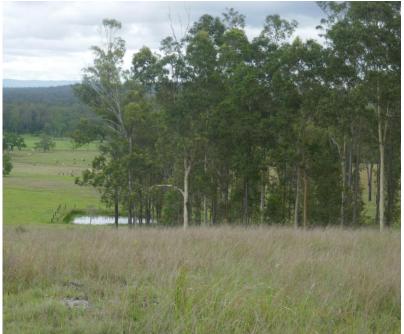

## 712 ACRES CLOSE TO CASINO

- Located less than 20 minutes from Casino we have a 712-acre grazing property on 4 titles and one of the largest holdings in Northern Rivers on offer. The four titles can be sold individually and at least three of them would hold a building entitlement.
- The property has been thoughtfully divided into paddocks that incorporate a laneway system which divides it completely end to end. There are holding paddocks adjacent to the cattle yards for weaning and holding sale cattle. The fencing is in excellent condition with all the timber post having been oiled and they have 4 barbs going through them. There's also a good set of timber stockyards with a head bale, calf bale and loading ramp with capacity for the entire herd running there.
- The land is gentle undulating country running to some rolling hills with scattered timber. The property has been well maintained and is very clean. The soils are a mixture of basalts and alluvial soils with mainly native grasses and areas of Rhodes grass, Pangola and Kikuyu.
- With a carrying capacity currently of around 150 to 160 cows and calves, this property could be easily improved with pasture development to carry significantly more breeders.
- The property is watered by 12 dams all with troughs connected from them. There's power running along Ainsworth Road for connection as well as several stunning elevated house sites to build and enjoy the view.
- So, whether you are a cattleman that needs an extra paddock, or you are looking to break up and develop some land to cash in the increase in local land values, then you need to inspect this property.