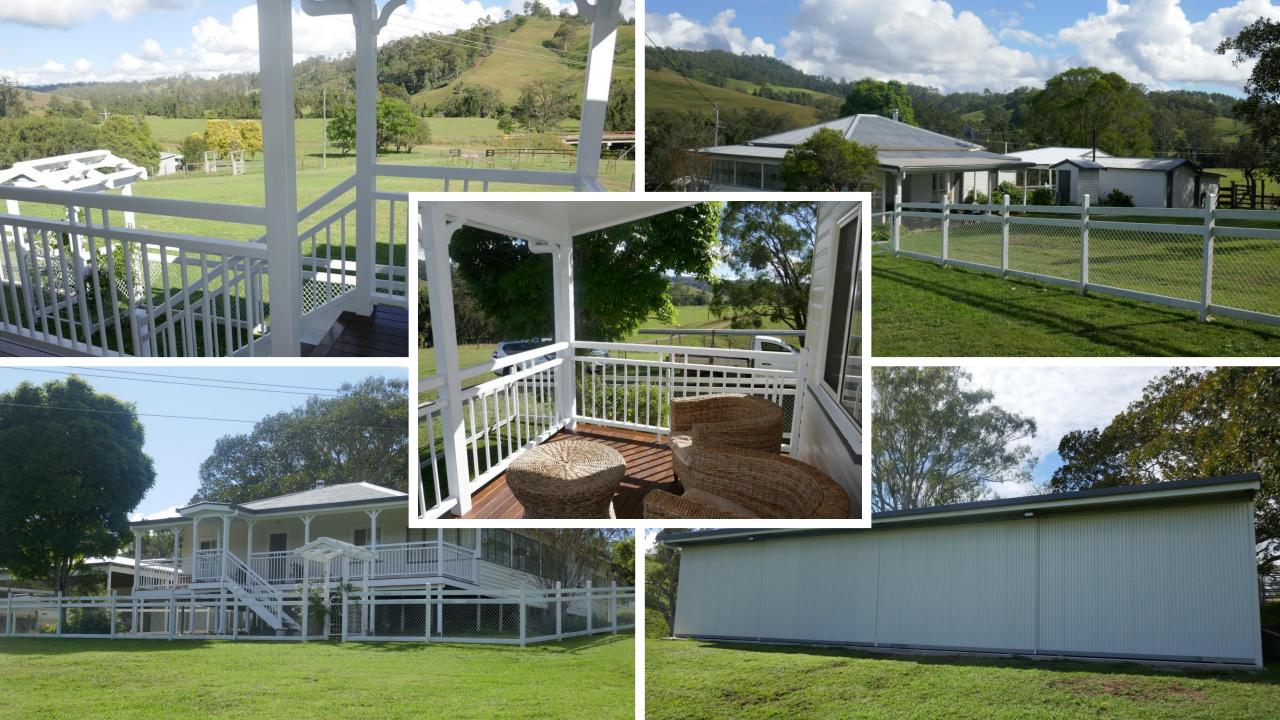

The main homestead has been recently renovated and includes a covered front verandah, 3 bedrooms, lounge room, laundry, bathrooms and a cosy kitchen with a gas stove plus a sleep out used as an office. There are ceiling fans, air conditioning and a combustion heater for the winter months. Next to the homestead a 2-door garage with a large carport for another 2 vehicles. The second home is a very comfortable 4-bedroom home with a double garage, tiled floor, modern kitchen, combustion heater, ceiling fans, front and rear covered veranda's etc., which is being rented for \$300 per week.