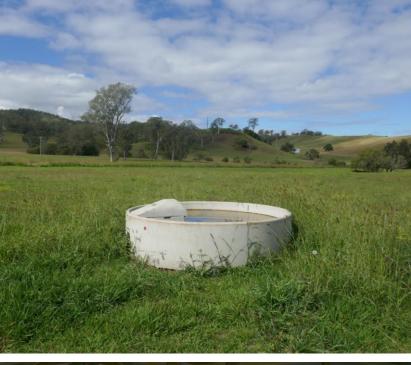

The land would have to be one of the best-balanced properties around with large areas of creek flats and gentle rolling basalts hills that you can drive all over. The property is watered by dams, Eden Creek and a solar pump, pumping to a header tank which gravity feds back to 4 water troughs. There is a fully equipped bore located near the house and this used for watering gardens etc. The property has a 60-acre separate title which does have another building entitlement. Improvements on this lot include an old piggery building, feed shed and silo. The Lot does have Eden