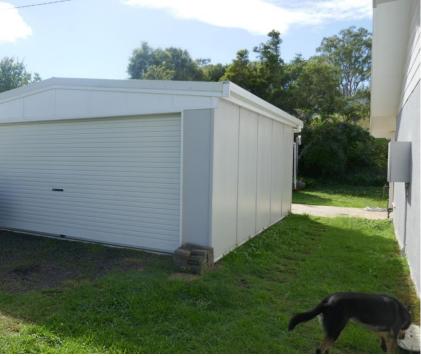

The main homestead has been recently renovated and includes a covered front verandah, 3 bedrooms, lounge room, laundry, bathrooms and a cosy kitchen with a gas stove plus a sleep out used as an office. There are ceiling fans, air conditioning and a combustion heater for the winter months. Next to the homestead a 2-door garage with a large carport for another 2 vehicles. The second home is a very comfortable 4-bedroom home with a double garage, tiled floor, modern kitchen, combustion heater, ceiling fans, front and rear covered veranda's etc., which is being rented for \$300 per week.