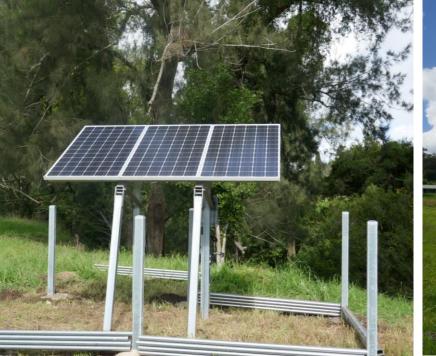

The land would have to be one of the best-balanced properties around with large areas of creek flats and gentle rolling basalts hills that you can drive all over. The property is watered by dams, Eden Creek and a solar pump, pumping to a header tank which gravity feds back to 4 water troughs. There is a fully equipped bore located near the house and this used for watering gardens etc. The property has a 60-acre separate title which does have another building entitlement. Improvements on this lot include an old piggery building, feed shed and silo. The Lot does have Eden