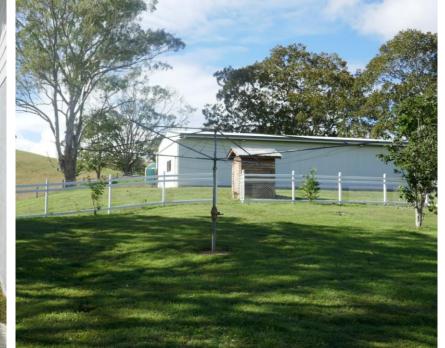

## 210 ACRES – 2 HOMES

"WOORA" PRICE \$1,600,000

"WOORA" consists of 210 acres with over one kilometre of Eden Creek Frontage. Improvements include 2 excellent homes, a new 18m x 9m steel lock up machinery shed with power connected, old dairy building and stockyards.

The main homestead has been recently renovated and includes a covered front verandah, 3 bedrooms, lounge room, laundry, bathrooms and a cosy kitchen with a gas stove plus a sleep out used as an office. There are ceiling fans, air conditioning and a combustion heater for the winter months. Next to the homestead a 2-door garage with a large carport for another 2 vehicles. The second home is a very comfortable 4-bedroom home with a double garage, tiled floor, modern kitchen, combustion heater, ceiling fans, front and rear covered veranda's etc., which is being rented for \$300 per week.