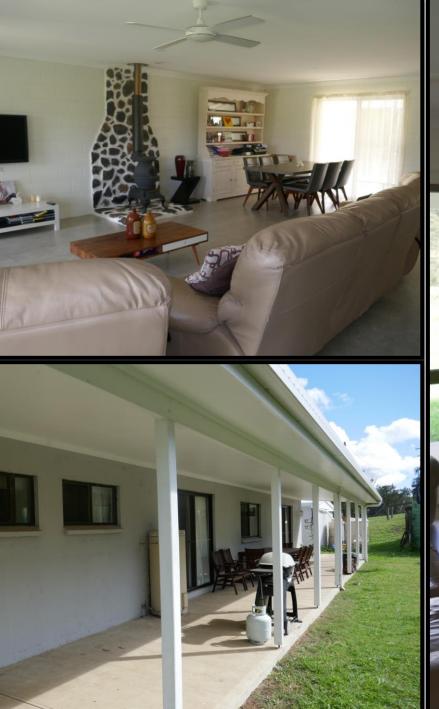

The main homestead has been recently renovated and includes a covered front verandah, 3 bedrooms, lounge room, laundry, bathrooms and a cosy kitchen with a gas stove plus a sleep out used as an office. There are ceiling fans, air conditioning and a combustion heater for the winter months. Next to the homestead a 2-door garage with a large carport for another 2 vehicles. The second home is a very comfortable 4-bedroom home with a double garage, tiled floor, modern kitchen, combustion heater, ceiling fans, front and rear covered veranda's etc., which is being rented for \$300 per week.