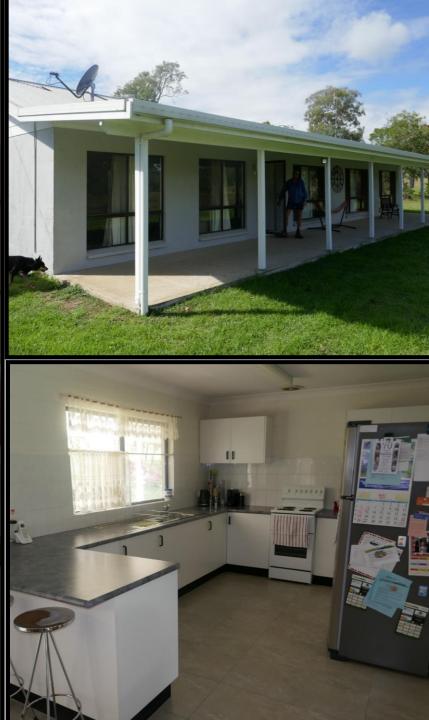

The main homestead has been recently renovated and includes a covered front verandah, 3 bedrooms, lounge room, laundry, bathrooms and a cosy kitchen with a gas stove plus a sleep out used as an office. There are ceiling fans, air conditioning and a combustion heater for the winter months. Next to the homestead a 2-door garage with a large carport for another 2 vehicles. The second home is a very comfortable 4-bedroom home with a double garage, tiled floor, modern kitchen, combustion heater, ceiling fans, front and rear covered veranda's etc., which is being rented for \$300 per week.