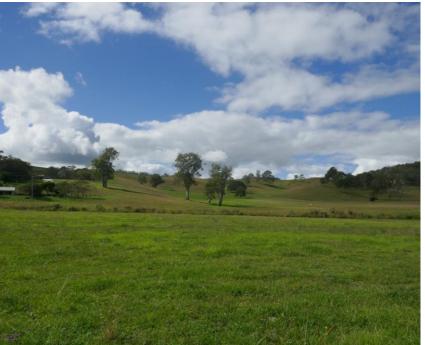

The land would have to be one of the best-balanced properties around with large areas of creek flats and gentle rolling basalts hills that you can drive all over. The property is watered by dams, Eden Creek and a solar pump, pumping to a header tank which gravity feds back to 4 water troughs. There is a fully equipped bore located near the house and this used for watering gardens etc. The property has a 60-acre separate title which does have another building entitlement. Improvements on this lot include an old piggery building, feed shed and silo. The Lot does have Eden

Creek frontage also and power available.

"Woora" has much too offer and comfortably runs 70/80 Cows and Calves all year round. The owner has recently destocked most of the property making sure the next owner is assured of good winter feed. Grasses include Kikuyu, Paspalum, Clovers and natural grasses. "Woora" is located only 10 minutes' drive from Kyogle and is delight to inspect. **For an inspection please contact Mike Smith 0413 300 680 or Lance Butt 0455 589932** 