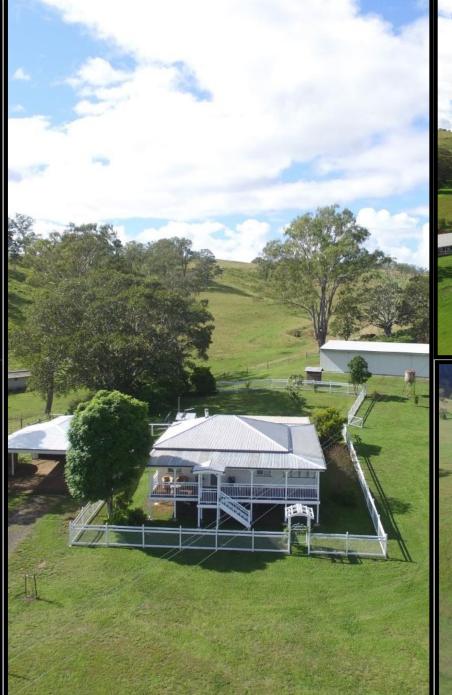

The main homestead has been recently renovated and includes a covered front verandah, 3 bedrooms, lounge room, laundry, bathrooms and a cosy kitchen with a gas stove plus a sleep out used as an office. There are ceiling fans, air conditioning and a combustion heater for the winter months. Next to the homestead a 2-door garage with a large carport for another 2 vehicles. The second home is a very comfortable 4-bedroom home with a double garage, tiled floor, modern kitchen, combustion heater, ceiling fans, front and rear covered veranda's etc., which is being rented for \$300 per week.