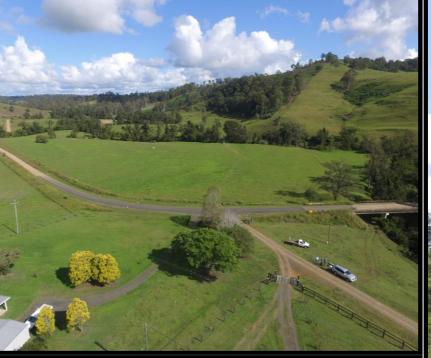

## 210 ACRES – 2 HOMES

"WOORA" PRICE \$1,600,000

"WOORA" consists of 210 acres with over one kilometre of Eden Creek Frontage. Improvements include 2 excellent homes, a new 18m x 9m steel lock up machinery shed with power connected, old dairy building and stockyards.

The land would have to be one of the best-balanced properties around with large areas of creek flats and gentle rolling basalts hills that you can drive all over. The property is watered by dams, Eden Creek and a solar pump, pumping to a header tank which gravity feds back to 4 water troughs. There is a fully equipped bore located near the house and this used for watering gardens etc. The property has a 60-acre separate title which does have another building entitlement. Improvements on this lot include an old piggery building, feed shed and silo. The Lot does have Eden