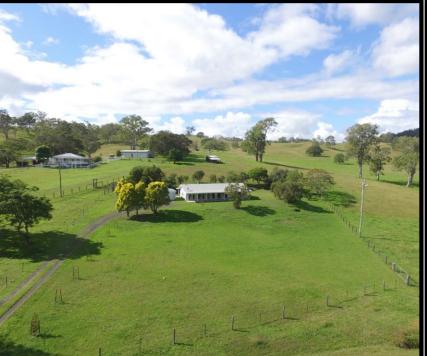

## 210 ACRES – 2 HOMES

"WOORA" PRICE \$1,600,000

"WOORA" consists of 210 acres with over one kilometre of Eden Creek Frontage. Improvements include 2 excellent homes, a new 18m x 9m steel lock up machinery shed with power connected, old dairy building and stockyards.

The main homestead has been recently renovated and includes a covered front verandah, 3 bedrooms, lounge room, laundry, bathrooms and a cosy kitchen with a gas stove plus a sleep out used as an office. There are ceiling fans, air conditioning and a combustion heater for the winter months. Next to the homestead a 2-door garage with a large carport for another 2 vehicles. The second home is a very comfortable 4-bedroom home with a double garage, tiled floor, modern kitchen, combustion heater, ceiling fans, front and rear covered veranda's etc., which is being rented for \$300 per week.