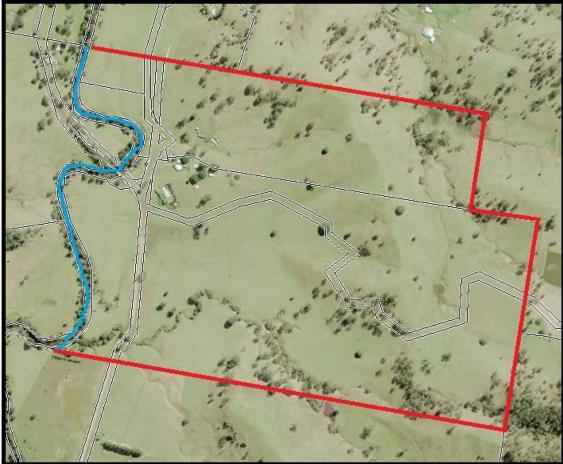

## 210 ACRES – 2 HOMES

"WOORA" PRICE \$1,600,000

"WOORA" consists of 210 acres with over one kilometre of Eden Creek Frontage. Improvements include 2 excellent homes, a new 18m x 9m steel lock up machinery shed with power connected, old dairy building and stockyards.

The land would have to be one of the best-balanced properties around with large areas of creek flats and gentle rolling basalts hills that you can drive all over. The property is watered by dams, Eden Creek and a solar pump, pumping to a header tank which gravity feds back to 4 water troughs. There is a fully equipped bore located near the house and this used for watering gardens etc. The property has a 60-acre separate title which does have another building entitlement. Improvements on this lot include an old piggery building, feed shed and silo. The Lot does have Eden

Creek frontage also and power available.

"Woora" has much too offer and comfortably runs 70/80 Cows and Calves all year round. The owner has recently destocked most of the property making sure the next owner is assured of good winter feed. Grasses include Kikuyu, Paspalum, Clovers and natural grasses. "Woora" is located only 10 minutes' drive from Kyogle and is delight to inspect. **For an inspection please contact Mike Smith 0413 300 680 or Lance Butt 0455 589932** 