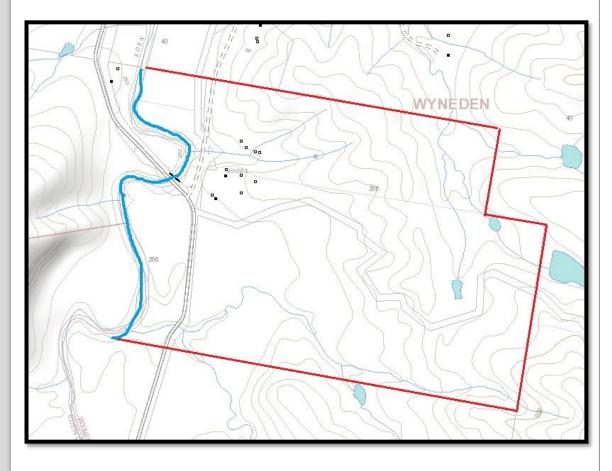

## 210 ACRES – 2 HOMES

"WOORA" PRICE \$1,600,000

"WOORA" consists of 210 acres with over one kilometre of Eden Creek Frontage. Improvements include 2 excellent homes, a new 18m x 9m steel lock up machinery shed with power connected, old dairy building and stockyards.

The land would have to be one of the best-balanced properties around with large areas of creek flats and gentle rolling basalts hills that you can drive all over. The property is watered by dams, Eden Creek and a solar pump, pumping to a header tank which gravity feds back to 4 water troughs. There is a fully equipped bore located near the house and this used for watering gardens etc. The property has a 60-acre separate title which does have another building entitlement. Improvements on this lot include an old piggery building, feed shed and silo. The Lot does have Eden

Creek frontage also and power available.

"Woora" has much too offer and comfortably runs 70/80 Cows and Calves all year round. The owner has recently destocked most of the property making sure the next owner is assured of good winter feed. Grasses include Kikuyu, Paspalum, Clovers and natural grasses. "Woora" is located only 10 minutes' drive from Kyogle and is delight to inspect. **For an inspection please contact Mike Smith 0413 300 680 or Lance Butt 0455 589932** 