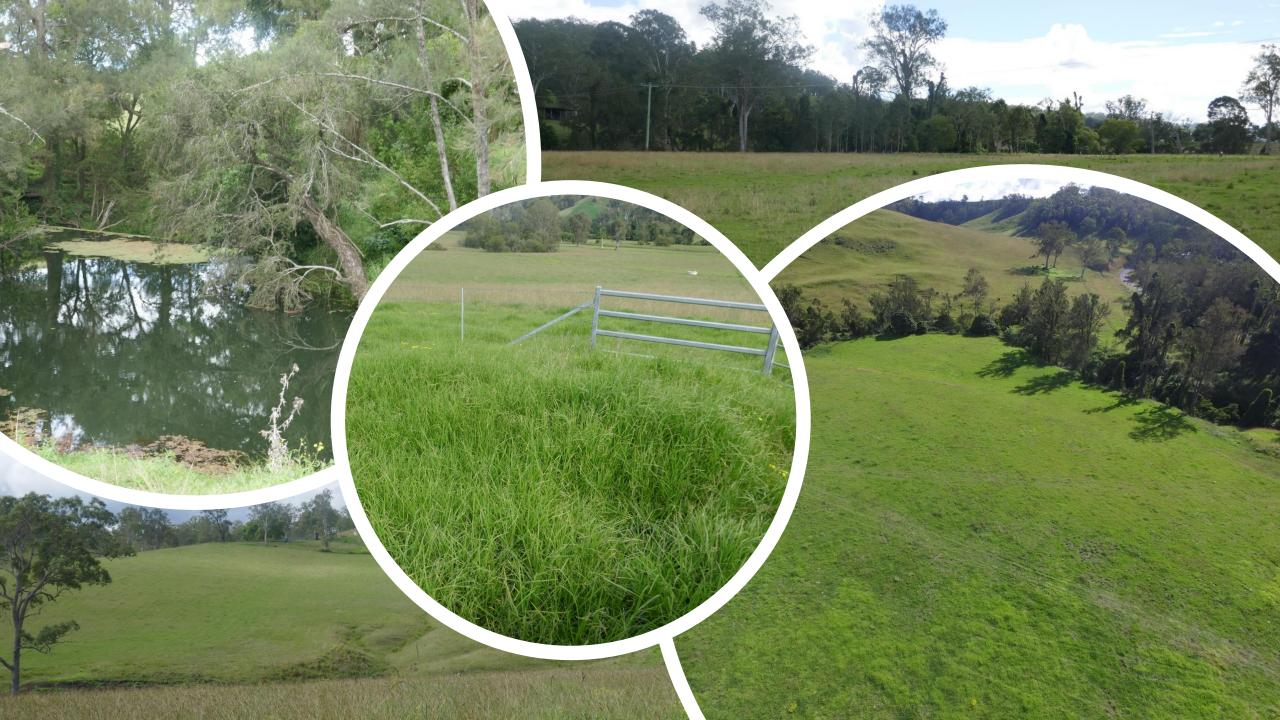

The land would have to be one of the best-balanced properties around with large areas of creek flats and gentle rolling basalts hills that you can drive all over. The property is watered by dams, Eden Creek and a solar pump, pumping to a header tank which gravity feds back to 4 water troughs. There is a fully equipped bore located near the house and this used for watering gardens etc. The property has a 60-acre separate title which does have another building entitlement. Improvements on this lot include an old piggery building, feed shed and silo. The Lot does have Eden

Creek frontage also and power available.

"Woora" has much too offer and comfortably runs 70/80 Cows and Calves all year round. The owner has recently destocked most of the property making sure the next owner is assured of good winter feed. Grasses include Kikuyu, Paspalum, Clovers and natural grasses. "Woora" is located only 10 minutes' drive from Kyogle and is delight to inspect. **For an inspection please contact Mike Smith 0413 300 680 or Lance Butt 0455 589932** 