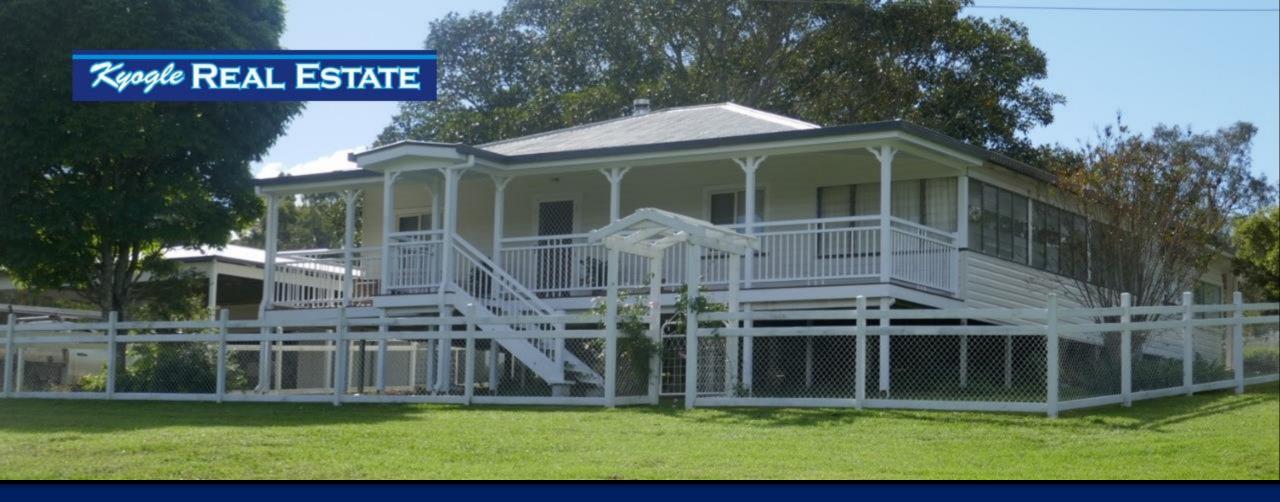

The main homestead has been recently renovated and includes a covered front verandah, 3 bedrooms, lounge room, laundry, bathrooms and a cosy kitchen with a gas stove plus a sleep out used as an office. There are ceiling fans, air conditioning and a combustion heater for the winter months. Next to the homestead a 2-door garage with a large carport for another 2 vehicles. The second home is a very comfortable 4-bedroom home with a double garage, tiled floor, modern kitchen, combustion heater, ceiling fans, front and rear covered veranda's etc., which is being rented for \$300 per week.