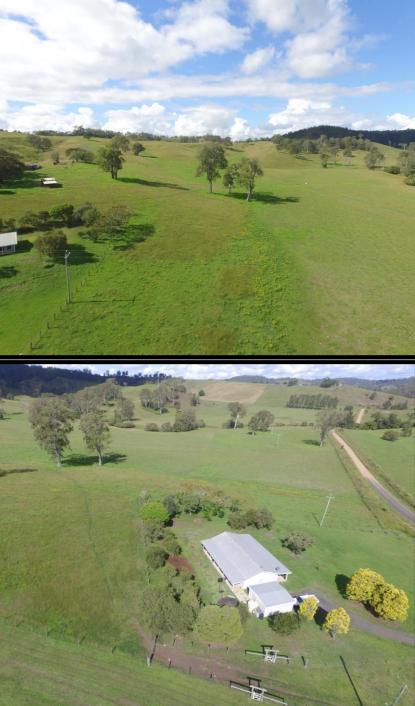

## 210 ACRES – 2 HOMES

"WOORA" PRICE \$1,600,000

"WOORA" consists of 210 acres with over one kilometre of Eden Creek Frontage. Improvements include 2 excellent homes, a new 18m x 9m steel lock up machinery shed with power connected, old dairy building and stockyards.

The land would have to be one of the best-balanced properties around with large areas of creek flats and gentle rolling basalts hills that you can drive all over. The property is watered by dams, Eden Creek and a solar pump, pumping to a header tank which gravity feds back to 4 water troughs. There is a fully equipped bore located near the house and this used for watering gardens etc. The property has a 60-acre separate title which does have another building entitlement. Improvements on this lot include an old piggery building, feed shed and silo. The Lot does have Eden